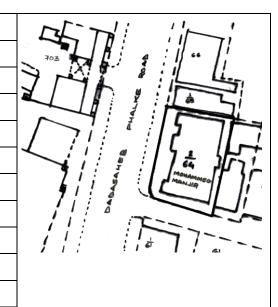

Card No.: F/s-1

Ward (Part): F south-II

**CS No.:** 91

Plot Area: 1892.99 sq.m.

**B U Area:** 605.92 sq.m.

Date: April, 2005

Record by: Swapnil B, Malvika A

Review by: Neera Adarkar

Internal: As above

External: As above

**Photo** T-III-Fs:\Ward F south\ **Ref.:** Mohammed Latif Sunni

Masjid

| board. The inner court has decorative Corinthian columns wooden brackets and cornice bands with dentils at floor level. The residential precinct has a character of a village scale cluster.  5.3 Intrinsic Worshipped by Sunni sect of Islam. The Sunni sect has two sub sects Deobandi and Brelvi.                                                                                                                                                                                                                                                                                                                                                                                                                                                                                                                                                                                                                                                                                                                                                                                                                                                                                                                                                                                                                                                                                                                                                                                                                                                                                                                                                                                                                                                                                                                                                                                                                                                                                                                                                                                                                           | 1.0 | Denomination                        |                                                                                                                                                                                                                                                                                                                                                                                                                                                                      |                        |           |                 |      |
|--------------------------------------------------------------------------------------------------------------------------------------------------------------------------------------------------------------------------------------------------------------------------------------------------------------------------------------------------------------------------------------------------------------------------------------------------------------------------------------------------------------------------------------------------------------------------------------------------------------------------------------------------------------------------------------------------------------------------------------------------------------------------------------------------------------------------------------------------------------------------------------------------------------------------------------------------------------------------------------------------------------------------------------------------------------------------------------------------------------------------------------------------------------------------------------------------------------------------------------------------------------------------------------------------------------------------------------------------------------------------------------------------------------------------------------------------------------------------------------------------------------------------------------------------------------------------------------------------------------------------------------------------------------------------------------------------------------------------------------------------------------------------------------------------------------------------------------------------------------------------------------------------------------------------------------------------------------------------------------------------------------------------------------------------------------------------------------------------------------------------------|-----|-------------------------------------|----------------------------------------------------------------------------------------------------------------------------------------------------------------------------------------------------------------------------------------------------------------------------------------------------------------------------------------------------------------------------------------------------------------------------------------------------------------------|------------------------|-----------|-----------------|------|
| 1.3 Built in Late 19th century Extension Date (if any) Not applicable  2.0 Access 2.1 Main Dadasaheb Phalke Road 2.2 Subsidiary Not applicable 3.0 Ownership Pattern 3.1 Present Mohammed Hussain Abdul Karim Taufiq 3.2 Past Majma Mohammed Haji Ahmed, Haji Mohammed Dada Taufiq, Majmahol Masjid Trust 4.0 Use 4.1 Present Religious 4.2 Past Religious 4.3 Usage Regular religious use 5.0 Significance & Value Classification 5.1 Townscape (Natural / Manmade) 4.2 Architectural Description 4.3 A long narrow plot off Dadasaheb Phalke Road, near Dadar (central) railway station. A low rise, low scale residential development behind the mosque.  5.2 Architectural Description 5.3 Architectural Description 5.4 In in a covered water tank used for religious purpose. The first floor has a plain eaves board and the ground floor sloping chajias have decorative wooden eaves board. The inner court has decorative Corinthian color has a character of a village scale cluster. 5.3 Intrinsic Worshipped by Sunni sect of Islam. The Sunni sect has two subsects Deobandi and Brelvi. 5.4 Value Classification A(arc), B(des), C(seh) Recommended Grade II B 6.0 Topography 6.1 Floors G+1 Flooth Walls Floor Malls Floor Mohammed Hussain Abdul Karim Taufiq Majmahol Masjid Trust Maj | 1.1 | Name of Premises                    | Mohammed Latif S                                                                                                                                                                                                                                                                                                                                                                                                                                                     | unni Masjid            |           |                 |      |
| 2.0 Access 2.1 Main Dadasaheb Phalke Road 2.2 Subsidiary Not applicable 3.0 Ownership Pattern 3.1 Present Mohammed Hussain Abdul Karim Taufiq 3.2 Past Majma Mohammed Haji Ahmed, Haji Mohammed Dada Taufiq, Majmahol Masjid Trust 4.0 Use 4.1 Present Religious 4.2 Past Religious 5.0 Significance & Value Classification 5.1 Townscape (Natural / Manmade) 5.2 Architectural Description 5.3 Architectural Description 5.4 Architectural Description 5.5 Intrinsic 6.0 Topography 6.1 Floors 6.1 Floors 6.1 Floors 6.1 Floors 6.2 Geometral Patter 6.0 Majmahol Masonry plinth 600 mm high masonry plinth 7.2 Walls 600 Majmahol Masonry plinth 7.2 Walls 600 Majmahol Masonry plinth 600 mm high masonry plinth 7.2 Walls 600 Majmahol Masonry plinth 600 mm high masonry plinth                                                                                                                                                                                                                                                                                                                                                                                                                                                                                                                                                                                  | 1.2 | Earlier Name                        | Haji Jahan Mohami                                                                                                                                                                                                                                                                                                                                                                                                                                                    | med Latif Masjid       |           |                 |      |
| 2.1 Main Dadasaheb Phalke Road  2.2 Subsidiary Not applicable  3.0 Ownership Pattern  3.1 Present Mohammed Hussain Abdul Karim Taufiq  3.2 Past Majma Mohammed Haji Ahmed, Haji Mohammed Dada Taufiq, Majmahol Masjid Trust  4.0 Use  4.1 Present Religious  4.2 Past Religious  4.3 Usage Regular religious use  5.0 Significance & Value Classification  5.1 Townscape (Natural / Manmade) A long narrow plot off Dadasaheb Phalke Road, near Dadar (central) railway station. A low rise, low scale residential development behind the mosque.  5.2 Architectural Description An elegant mosque in a blend of Vernacular, Mogul and Neo classical elements. Sloping roof, arched gateway with minarets, Corinthian columns, decorative brackets etc. This is a low rise structure with a central courtyard along with a covered water tank used for religious purpose. The first floor has a plan eaves board and the ground floor sloping chajis have decorative wooden eaves board. The inner court has decorative Corinthian columns wooden brackets and cornice bands with dentilis at floor level. The residential precinct has a character of a village scale cluster.  5.3 Intrinsic Worshipped by Sunni sect of Islam. The Sunni sect has two subsects Decobandi and Brelvi.  5.4 Value Classification Agre, B(des), C(seh) Recommended Grade II B  6.0 Topography  6.1 Floors G+1  Flioth 600 mm high masonry plinth  7.2 Walls Brick walls                                                                                                                                                                                                                                                                                                                                                                                                                                                                                                                                                                                                                                                                        | 1.3 | Built in                            | Late 19 <sup>th</sup> century                                                                                                                                                                                                                                                                                                                                                                                                                                        | Extension Date (if     | any)      | Not applicable  |      |
| 3.0 Ownership Pattern       3.1     Present     Mohammed Hussain Abdul Karim Taufiq       3.2     Past     Majma Mohammed Haji Ahmed, Haji Mohammed Dada Taufiq, Majmahol Masjid Trust       4.0     Use       4.1     Present     Religious       4.2     Past     Religious       4.3     Usage     Regular religious use       5.0     Significance & Value Classification       5.1     Townscape (Natural / Manmade)     A long narrow plot off Dadasaheb Phalke Road, near Dadar (central) railway station. A low rise, low scale residential development behind the mosque.       5.2     Architectural Description     An elegant mosque in a blend of Vernacular, Mogul and Neo classical elements. Sloping nof, arched gateway with minarets, Corinthian columns, decorative brackets etc. This is a low rise structure with a central courtyard along with a covered water tank used for religious purpose. The first floor has a plain eaves board and the ground floor sloping chaligis have decorative Corinthian columns wooden brackets and cornice bands with dentilis at floor level. The residential precinct has a character of a village scale cluster.       5.3     Intrinsic     Worshipped by Sunni sect of Islam. The Sunni sect has two subsects Decobandi and Breivi.       5.4     Value Classification     A(arc), B(des), C(seh)     Recommended Grade     II B       6.0     Topography       6.1     Floors     G + 1       7.0     Construction       7.1     Pli                                                                                                                                                                                                                                                                                                                                                                                                                                                                                                                                                                                                                            | 2.0 | Access                              |                                                                                                                                                                                                                                                                                                                                                                                                                                                                      |                        |           |                 |      |
| 3.0 Ownership Pattern  3.1 Present Mohammed Hussain Abdul Karim Taufiq  3.2 Past Majma Mohammed Haji Ahmed, Haji Mohammed Dada Taufiq, Majmahol Masjid Trust  3.3 Status Majmahol Masjid Trust  4.0 Use  4.1 Present Religious  4.2 Past Religious  5.0 Significance & Value Classification  5.1 Townscape (Natural / Manmade)  5.2 Architectural Description  An elegant mosque in a blend of Vernacular, Mogul and Neoclassical elements. Sloping roof, arched gateway with minarets, Corinthian columns, decorative brackets etc. This is a low rise structure with a central courtyard along with a covered water tank used for religious purpose. The first floor has a plain eaves board and the ground floor sloping chajias have decorative wooden eaves board. The inner court has decorative Corinthian columns wooden brackets and cornice bands with denils at floor level. The residential precinct has a character of a village scale cluster.  5.3 Intrinsic Worshipped by Sunni sect of Islam. The Sunni sect has two sects Deobandi and Brelvi.  5.4 Value Classification A(arc), B(des), C(seh) Recommended Grade II B  6.0 Topography  6.1 Floors G+1  Flinth 600 mm high masonry plinth  7.2 Walls Brick walls                                                                                                                                                                                                                                                                                                                                                                                                                                                                                                                                                                                                                                                                                                                                                                                                                                                                                             | 2.1 | Main                                | Dadasaheb Phalke                                                                                                                                                                                                                                                                                                                                                                                                                                                     | Road                   |           |                 |      |
| Achitectural Description   Architectural Description       | 2.2 | Subsidiary                          | Not applicable                                                                                                                                                                                                                                                                                                                                                                                                                                                       |                        |           |                 |      |
| Majma Mohammed Haji Ahmed, Haji Mohammed Dada Taufiq, Majmahol Masjid Trust                                                                                                                                                                                                                                                                                                                                                                                                                                                                                                                                                                                                                                                                                                                                                                                                                                                                                                                                                                                                                                                                                                                                                                                                                                                                                                                                                                                                                                                                                                                                                                                                                                                                                                                                                                                                                                                                                                                                                                                                                                                    | 3.0 | Ownership Pattern                   |                                                                                                                                                                                                                                                                                                                                                                                                                                                                      |                        |           |                 |      |
| As Status Majmahol Masjid Trust  4.0 Use  4.1 Present Religious 4.2 Past Religious 4.3 Usage Regular religious use  5.0 Significance & Value Classification  5.1 Townscape (Natural / Manmade)  A long narrow plot off Dadasaheb Phalke Road, near Dadar (central) railway station. A low rise, low scale residential development behind the mosque.  Architectural Description  An elegant mosque in a blend of Vernacular, Mogul and Neo classical elements. Sloping roof, arched gateway with miniarets, Corinthian columns, decorative brackets etc. This is a low rise structure with a central courtyard along with a covered water tank used for religious purpose. The first floor has a plain eaves board and the ground floor sloping chajias have decorative wooden eaves board. The inner court has decorative Corinthian columns wooden brackets and cornice bands with dentils at floor level. The residential precinct has a character of a village scale cluster.  5.3 Intrinsic  Worshipped by Sunni sect of Islam. The Sunni sect has two subsects Deobandi and Brelvi.  5.4 Value Classification  A(arc), B(des), C(seh)  Recommended Grade  II B  6.0 Topography  6.1 Floors  G + 1  Construction  7.0 Construction  Flight Malls  Brick walls                                                                                                                                                                                                                                                                                                                                                                                                                                                                                                                                                                                                                                                                                                                                                                                                                                                             | 3.1 | Present                             | Mohammed Hussa                                                                                                                                                                                                                                                                                                                                                                                                                                                       | n Abdul Karim Tau      | fiq       |                 |      |
| 4.0 Use  4.1 Present Religious  4.2 Past Religious  5.0 Significance & Value Classification  5.1 Townscape (Natural / Manmade)  5.2 Architectural Description  5.3 Architectural Description  5.4 Architectural Description  5.5 Architectural Description  5.6 Architectural Description  5.7 Architectural Description  5.8 Architectural Description  5.9 Architectural Description  5.1 Architectural Description  5.2 Architectural Description  5.3 Architectural Description  5.4 Value Classification  6.5 Value Classification  6.6 Topography  6.7 Becommended Grade  6.0 Construction  7.1 Plinth  600 mm high masonry plinth  7.2 Walls  8 Religious  Religio | 3.2 | Past                                |                                                                                                                                                                                                                                                                                                                                                                                                                                                                      |                        | Mohamr    | med Dada Taufiq | ,    |
| 4.1 Present Religious 4.2 Past Religious 4.3 Usage Regular religious use 5.0 Significance & Value Classification 5.1 Townscape (Natural / Manmade) A long narrow plot off Dadasaheb Phalke Road, near Dadar (central) railway station. A low rise, low scale residential development behind the mosque.  5.2 Architectural Description An elegant mosque in a blend of Vernacular, Mogul and Neo classical elements. Sloping roof, arched gateway with minarets, Corinthian columns, decorative brackets etc. This is a low rise structure with a central courtyard along with a covered water tank used for religious purpose. The first floor has a plain eaves board and the ground floor sloping chajias have decorative wooden eaves board. The inner court has decorative Corinthian columns wooden brackets and cornice bands with dentils at floor level. The residential precinct has a character of a village scale cluster.  5.3 Intrinsic Worshipped by Sunni sect of Islam. The Sunni sect has two subsects Deobandi and Brelvi.  5.4 Value Classification A(arc), B(des), C(seh) Recommended Grade II B  6.0 Topography  6.1 Floors G+1  7.0 Construction  7.1 Plinth 600 mm high masonry plinth  8.2 Walls Brick walls                                                                                                                                                                                                                                                                                                                                                                                                                                                                                                                                                                                                                                                                                                                                                                                                                                                                                          | 3.3 | Status                              | Majmahol Masjid T                                                                                                                                                                                                                                                                                                                                                                                                                                                    | rust                   |           |                 |      |
| 4.2 Past Religious 4.3 Usage Regular religious use  5.0 Significance & Value Classification  5.1 Townscape (Natural / Manmade)  5.2 Architectural Description  An elegant mosque in a blend of Vernacular, Mogul and Neo classical elements. Sloping roof, arched gateway with minarets, Corinthian columns, decorative brackets etc. This is a low rise structure with a central courtyard along with a covered water tank used for religious purpose. The first floor has a plain eaves board and the ground floor sloping chajjas have decorative wooden eaves board. The inner court has decorative Corinthian columns wooden brackets and cornice bands with dentils at floor level. The residential precinct has a character of a village scale cluster.  5.3 Intrinsic  Worshipped by Sunni sect of Islam. The Sunni sect has two subsects Deobandi and Brelvi.  5.4 Value Classification  A(arc), B(des), C(seh)  Recommended Grade  II B  7.0 Construction  7.1 Plinth  600 mm high masonry plinth  Brick walls                                                                                                                                                                                                                                                                                                                                                                                                                                                                                                                                                                                                                                                                                                                                                                                                                                                                                                                                                                                                                                                                                                       | 4.0 | Use                                 |                                                                                                                                                                                                                                                                                                                                                                                                                                                                      |                        |           |                 |      |
| 4.3 Usage Regular religious use  5.0 Significance & Value Classification  Townscape (Natural / Manmade)  A long narrow plot off Dadasaheb Phalke Road, near Dadar (central) railway station. A low rise, low scale residential development behind the mosque.  Architectural Description  An elegant mosque in a blend of Vernacular, Mogul and Neo classical elements. Sloping roof, arched gateway with minarets, Corinthian columns, decorative brackets etc. This is a low rise structure with a central courtyard along with a covered water tank used for religious purpose. The first floor has a plain eaves board and the ground floor sloping chajjas have decorative wooden eavest board. The inner court has decorative Corinthian columns wooden brackets and cornice bands with dentils at floor level. The residential precinct has a character of a village scale cluster.  5.3 Intrinsic  Worshipped by Sunni sect of Islam. The Sunni sect has two subsects Deobandi and Brelvi.  5.4 Value Classification  A(arc), B(des), C(seh)  Recommended Grade  II B  7.0 Construction  7.1 Plinth  600 mm high masonry plinth  Brick walls                                                                                                                                                                                                                                                                                                                                                                                                                                                                                                                                                                                                                                                                                                                                                                                                                                                                                                                                                                           | 4.1 | Present                             | Religious                                                                                                                                                                                                                                                                                                                                                                                                                                                            |                        |           |                 |      |
| 5.0 Significance & Value Classification  5.1 Townscape (Natural / Manmade)  5.2 Architectural Description  An elegant mosque in a blend of Vernacular, Mogul and Neo classical elements. Sloping roof, arched gateway with minarets, Corinthian columns, decorative brackets etc. This is a low rise structure with a central courtyard along with a covered water tank used for religious purpose. The first floor has a plain eaves board and the ground floor sloping chajjas have decorative wooden eaves board. The inner court has decorative Corinthian columns wooden brackets and cornice bands with dentils at floor level. The residential precinct has a character of a village scale cluster.  5.3 Intrinsic  Worshipped by Sunni sect of Islam. The Sunni sect has two subsects Deobandi and Brelvi.  5.4 Value Classification  A(arc), B(des), C(seh)  Recommended Grade  II B  7.0 Construction  7.1 Plinth  600 mm high masonry plinth  Brick walls                                                                                                                                                                                                                                                                                                                                                                                                                                                                                                                                                                                                                                                                                                                                                                                                                                                                                                                                                                                                                                                                                                                                                           | 4.2 | Past                                | Religious                                                                                                                                                                                                                                                                                                                                                                                                                                                            |                        |           |                 |      |
| 5.1 Townscape (Natural / Manmade)  A long narrow plot off Dadasaheb Phalke Road, near Dadar (central) railway station. A low rise, low scale residential development behind the mosque.  5.2 Architectural Description  An elegant mosque in a blend of Vernacular, Mogul and Neo classical elements. Sloping roof, arched gateway with minarets, Corinthian columns, decorative brackets etc. This is a low rise structure with a central courtyard along with a covered water tank used for religious purpose. The first floor has a plain eaves board and the ground floor sloping chajias have decorative wooden eaves board. The inner court has decorative Corinthian columns wooden brackets and cornice bands with dentils at floor level. The residential precinct has a character of a village scale cluster.  5.3 Intrinsic  Worshipped by Sunni sect of Islam. The Sunni sect has two subsects Deobandi and Brelvi.  5.4 Value Classification  A(arc), B(des), C(seh)  Recommended Grade II B  6.0 Topography  6.1 Floors  G+1  7.0 Construction  7.1 Plinth  600 mm high masonry plinth  7.2 Walls  Brick walls                                                                                                                                                                                                                                                                                                                                                                                                                                                                                                                                                                                                                                                                                                                                                                                                                                                                                                                                                                                                   | 4.3 | Usage                               | Regular religious us                                                                                                                                                                                                                                                                                                                                                                                                                                                 | se                     |           |                 |      |
| (central) railway station. A low rise, low scale residential development behind the mosque.  5.2 Architectural Description  An elegant mosque in a blend of Vernacular, Mogul and Neo classical elements. Sloping roof, arched gateway with minarets, Corinthian columns, decorative brackets etc. This is a low rise structure with a central courtyard along with a covered water tank used for religious purpose. The first floor has a plain eaves board and the ground floor sloping chajjas have decorative wooden eaves board. The inner court has decorative Corinthian columns wooden brackets and cornice bands with dentils at floor level. The residential precinct has a character of a village scale cluster.  5.3 Intrinsic  Worshipped by Sunni sect of Islam. The Sunni sect has two subsects Deobandi and Brelvi.  5.4 Value Classification  A(arc), B(des), C(seh)  Recommended Grade  II B  6.0 Topography  6.1 Floors  G+1  7.0 Construction  7.1 Plinth  600 mm high masonry plinth  Brick walls                                                                                                                                                                                                                                                                                                                                                                                                                                                                                                                                                                                                                                                                                                                                                                                                                                                                                                                                                                                                                                                                                                         | 5.0 | Significance & Value Classification | 1                                                                                                                                                                                                                                                                                                                                                                                                                                                                    |                        |           |                 |      |
| classical elements. Sloping roof, arched gateway with minarets, Corinthian columns, decorative brackets etc. This is a low rise structure with a central courtyard along with a covered water tank used for religious purpose. The first floor has a plain eaves board and the ground floor sloping chajjas have decorative wooden eaves board. The inner court has decorative Corinthian columns wooden brackets and cornice bands with dentils at floor level. The residential precinct has a character of a village scale cluster.  5.3 Intrinsic  Worshipped by Sunni sect of Islam. The Sunni sect has two sub sects Deobandi and Brelvi.  5.4 Value Classification  A(arc), B(des), C(seh)  Recommended Grade  II B  6.0 Topography  6.1 Floors  G+1  7.0 Construction  7.1 Plinth  600 mm high masonry plinth  Brick walls                                                                                                                                                                                                                                                                                                                                                                                                                                                                                                                                                                                                                                                                                                                                                                                                                                                                                                                                                                                                                                                                                                                                                                                                                                                                                              | 5.1 | Townscape (Natural / Manmade)       | (central) railway sta                                                                                                                                                                                                                                                                                                                                                                                                                                                | ition. A low rise, low |           |                 |      |
| sects Deobandi and Brelvi.  5.4 Value Classification A(arc), B(des), C(seh) Recommended Grade II B  6.0 Topography  6.1 Floors G+1  7.0 Construction  7.1 Plinth 600 mm high masonry plinth  7.2 Walls Brick walls                                                                                                                                                                                                                                                                                                                                                                                                                                                                                                                                                                                                                                                                                                                                                                                                                                                                                                                                                                                                                                                                                                                                                                                                                                                                                                                                                                                                                                                                                                                                                                                                                                                                                                                                                                                                                                                                                                             | 5.2 | Architectural Description           | classical elements. Sloping roof, arched gateway with minarets, Corinthian columns, decorative brackets etc. This is a low rise structure with a central courtyard along with a covered water tank used for religious purpose. The first floor has a plain eaves board and the ground floor sloping chajjas have decorative wooden eaves board. The inner court has decorative Corinthian columns wooden brackets and cornice bands with dentils at floor level. The |                        |           |                 |      |
| 6.0         Topography           6.1         Floors         G + 1           7.0         Construction           7.1         Plinth         600 mm high masonry plinth           7.2         Walls         Brick walls                                                                                                                                                                                                                                                                                                                                                                                                                                                                                                                                                                                                                                                                                                                                                                                                                                                                                                                                                                                                                                                                                                                                                                                                                                                                                                                                                                                                                                                                                                                                                                                                                                                                                                                                                                                                                                                                                                           | 5.3 | Intrinsic                           |                                                                                                                                                                                                                                                                                                                                                                                                                                                                      |                        |           |                 | ıb   |
| 6.1         Floors         G + 1           7.0         Construction           7.1         Plinth         600 mm high masonry plinth           7.2         Walls         Brick walls                                                                                                                                                                                                                                                                                                                                                                                                                                                                                                                                                                                                                                                                                                                                                                                                                                                                                                                                                                                                                                                                                                                                                                                                                                                                                                                                                                                                                                                                                                                                                                                                                                                                                                                                                                                                                                                                                                                                            | 5.4 | Value Classification                | A(arc), B(des), C(se                                                                                                                                                                                                                                                                                                                                                                                                                                                 | eh)                    | Recom     | mended Grade    | II B |
| 7.0 Construction  7.1 Plinth 600 mm high masonry plinth  7.2 Walls Brick walls                                                                                                                                                                                                                                                                                                                                                                                                                                                                                                                                                                                                                                                                                                                                                                                                                                                                                                                                                                                                                                                                                                                                                                                                                                                                                                                                                                                                                                                                                                                                                                                                                                                                                                                                                                                                                                                                                                                                                                                                                                                 | 6.0 | Topography                          |                                                                                                                                                                                                                                                                                                                                                                                                                                                                      |                        |           |                 |      |
| <ul> <li>7.1 Plinth 600 mm high masonry plinth</li> <li>7.2 Walls Brick walls</li> </ul>                                                                                                                                                                                                                                                                                                                                                                                                                                                                                                                                                                                                                                                                                                                                                                                                                                                                                                                                                                                                                                                                                                                                                                                                                                                                                                                                                                                                                                                                                                                                                                                                                                                                                                                                                                                                                                                                                                                                                                                                                                       | 6.1 | Floors                              | G + 1                                                                                                                                                                                                                                                                                                                                                                                                                                                                |                        |           |                 |      |
| 7.2 Walls Brick walls                                                                                                                                                                                                                                                                                                                                                                                                                                                                                                                                                                                                                                                                                                                                                                                                                                                                                                                                                                                                                                                                                                                                                                                                                                                                                                                                                                                                                                                                                                                                                                                                                                                                                                                                                                                                                                                                                                                                                                                                                                                                                                          | 7.0 | Construction                        |                                                                                                                                                                                                                                                                                                                                                                                                                                                                      |                        |           |                 |      |
|                                                                                                                                                                                                                                                                                                                                                                                                                                                                                                                                                                                                                                                                                                                                                                                                                                                                                                                                                                                                                                                                                                                                                                                                                                                                                                                                                                                                                                                                                                                                                                                                                                                                                                                                                                                                                                                                                                                                                                                                                                                                                                                                | 7.1 | Plinth                              | 600 mm high maso                                                                                                                                                                                                                                                                                                                                                                                                                                                     | nry plinth             |           |                 |      |
| 7.3 Floor Wooden flooring with wooden joist and girders                                                                                                                                                                                                                                                                                                                                                                                                                                                                                                                                                                                                                                                                                                                                                                                                                                                                                                                                                                                                                                                                                                                                                                                                                                                                                                                                                                                                                                                                                                                                                                                                                                                                                                                                                                                                                                                                                                                                                                                                                                                                        | 7.2 | Walls                               | Brick walls                                                                                                                                                                                                                                                                                                                                                                                                                                                          |                        |           |                 |      |
|                                                                                                                                                                                                                                                                                                                                                                                                                                                                                                                                                                                                                                                                                                                                                                                                                                                                                                                                                                                                                                                                                                                                                                                                                                                                                                                                                                                                                                                                                                                                                                                                                                                                                                                                                                                                                                                                                                                                                                                                                                                                                                                                | 7.3 | Floor                               | Wooden flooring wi                                                                                                                                                                                                                                                                                                                                                                                                                                                   | th wooden joist and    | d girders | 3               |      |