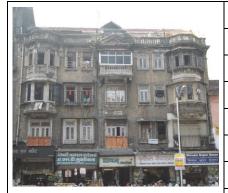

# Mohammed Latif Sunni Masjid

View from Dadasaheb Phalke Road

Side view

Mohammad Latif Sunni Masjid

Internal view

Mohammad Latif Sunni Masjid

Front Elevation cannot be seen due to the compound wall and also because its little deeper inside the plot.