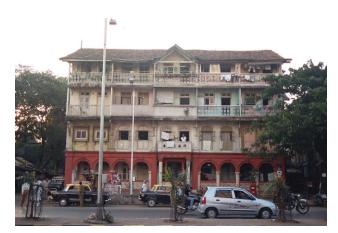

Card No.: F/s-2

Ward (Part): F south-II

**CS No.:** 2/64

Plot Area: 676.43 sq.m.

**B U Area:** 1936.20 sq.m.

Date: April, 2005

Record by: Swapnil B, Gauri J

Review by: Neera Adarkar