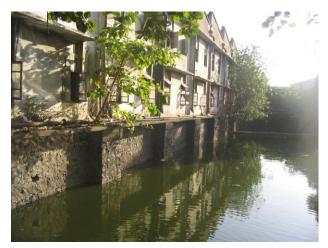

# Mohammed Latif Sunni Masjid

View from Dadasaheb Phalke Road

Side view

Mohammad Latif Sunni Masjid

Internal view

Mohammad Latif Sunni Masjid

Front Elevation cannot be seen due to the compound wall and also because its little deeper inside the plot.