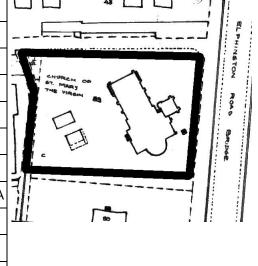

Card No.: F/s-1

Ward (Part): F south-II

**CS No.:** 91

Plot Area: 1892.99 sq.m.

**B U Area:** 605.92 sq.m.

Date: April, 2005

Record by: Swapnil B, Malvika A

Review by: Neera Adarkar

Internal: As above

External: As above

**Photo** T-III-Fs:\Ward F south\ **Ref.:** Mohammed Latif Sunni

Masjid

| board. The inner court has decorative Corinthian columns wooden brackets and cornice bands with dentils at floor level. The residential precinct has a character of a village scale cluster.  5.3 Intrinsic Worshipped by Sunni sect of Islam. The Sunni sect has two sub sects Deobandi and Brelvi.                                                                                                                                                                                                                                                                                                                                                                                                                                                                                                                                                                                                                                                                                                                                                                                                                                                                                                                                                                                                                                                                                                                                                                                                                                                                                                                                                                                                                                                                                                                                                                                                                                                                                                                                                                                                                           | 1.0 | Denomination                        |                                                                                                                                                                                                                                                                                                                                                                                                                                                                      |                        |           |                 |      |
|--------------------------------------------------------------------------------------------------------------------------------------------------------------------------------------------------------------------------------------------------------------------------------------------------------------------------------------------------------------------------------------------------------------------------------------------------------------------------------------------------------------------------------------------------------------------------------------------------------------------------------------------------------------------------------------------------------------------------------------------------------------------------------------------------------------------------------------------------------------------------------------------------------------------------------------------------------------------------------------------------------------------------------------------------------------------------------------------------------------------------------------------------------------------------------------------------------------------------------------------------------------------------------------------------------------------------------------------------------------------------------------------------------------------------------------------------------------------------------------------------------------------------------------------------------------------------------------------------------------------------------------------------------------------------------------------------------------------------------------------------------------------------------------------------------------------------------------------------------------------------------------------------------------------------------------------------------------------------------------------------------------------------------------------------------------------------------------------------------------------------------|-----|-------------------------------------|----------------------------------------------------------------------------------------------------------------------------------------------------------------------------------------------------------------------------------------------------------------------------------------------------------------------------------------------------------------------------------------------------------------------------------------------------------------------|------------------------|-----------|-----------------|------|
| 1.3 Built in Late 19th century Extension Date (if any) Not applicable  2.0 Access 2.1 Main Dadasaheb Phalke Road 2.2 Subsidiary Not applicable 3.0 Ownership Pattern 3.1 Present Mohammed Hussain Abdul Karim Taufiq 3.2 Past Majma Mohammed Haji Ahmed, Haji Mohammed Dada Taufiq, Majmahol Masjid Trust 4.0 Use 4.1 Present Religious 4.2 Past Religious 4.3 Usage Regular religious use 5.0 Significance & Value Classification 5.1 Townscape (Natural / Manmade) 4.2 Architectural Description 4.3 A long narrow plot off Dadasaheb Phalke Road, near Dadar (central) railway station. A low rise, low scale residential development behind the mosque.  5.2 Architectural Description 5.3 Architectural Description 5.4 In in a covered water tank used for religious purpose. The first floor has a plain eaves board and the ground floor sloping chajias have decorative wooden eaves board. The inner court has decorative Corinthian color has a character of a village scale cluster. 5.3 Intrinsic Worshipped by Sunni sect of Islam. The Sunni sect has two subsects Deobandi and Brelvi. 5.4 Value Classification A(arc), B(des), C(seh) Recommended Grade II B 6.0 Topography 6.1 Floors G+1 Flooth Walls Floor Malls Floor Mohammed Hussain Abdul Karim Taufiq Majmahol Masjid Trust Maj | 1.1 | Name of Premises                    | Mohammed Latif S                                                                                                                                                                                                                                                                                                                                                                                                                                                     | unni Masjid            |           |                 |      |
| 2.0 Access 2.1 Main Dadasaheb Phalke Road 2.2 Subsidiary Not applicable 3.0 Ownership Pattern 3.1 Present Mohammed Hussain Abdul Karim Taufiq 3.2 Past Majma Mohammed Haji Ahmed, Haji Mohammed Dada Taufiq, Majmahol Masjid Trust 4.0 Use 4.1 Present Religious 4.2 Past Religious 5.0 Significance & Value Classification 5.1 Townscape (Natural / Manmade) 5.2 Architectural Description 5.3 Architectural Description 5.4 Architectural Description 5.5 Intrinsic 6.0 Topography 6.1 Floors 6.1 Floors 6.1 Floors 6.1 Floors 6.2 Geometral Patter 6.0 Majmahol Masonry plinth 600 mm high masonry plinth 7.2 Walls 600 Majmahol Masonry plinth 7.2 Walls 600 Majmahol Masonry plinth 600 mm high masonry plinth 7.2 Walls 600 Majmahol Masonry plinth 600 mm high masonry plinth                                                                                                                                                                                                                                                                                                                                                                                                                                                                                                                                                                                  | 1.2 | Earlier Name                        | Haji Jahan Mohami                                                                                                                                                                                                                                                                                                                                                                                                                                                    | med Latif Masjid       |           |                 |      |
| 2.1 Main Dadasaheb Phalke Road  2.2 Subsidiary Not applicable  3.0 Ownership Pattern  3.1 Present Mohammed Hussain Abdul Karim Taufiq  3.2 Past Majma Mohammed Haji Ahmed, Haji Mohammed Dada Taufiq, Majmahol Masjid Trust  4.0 Use  4.1 Present Religious  4.2 Past Religious  4.3 Usage Regular religious use  5.0 Significance & Value Classification  5.1 Townscape (Natural / Manmade) A long narrow plot off Dadasaheb Phalke Road, near Dadar (central) railway station. A low rise, low scale residential development behind the mosque.  5.2 Architectural Description An elegant mosque in a blend of Vernacular, Mogul and Neo classical elements. Sloping roof, arched gateway with minarets, Corinthian columns, decorative brackets etc. This is a low rise structure with a central courtyard along with a covered water tank used for religious purpose. The first floor has a plan eaves board and the ground floor sloping chajis have decorative wooden eaves board. The inner court has decorative Corinthian columns wooden brackets and cornice bands with dentilis at floor level. The residential precinct has a character of a village scale cluster.  5.3 Intrinsic Worshipped by Sunni sect of Islam. The Sunni sect has two subsects Decobandi and Brelvi.  5.4 Value Classification Agre, B(des), C(seh) Recommended Grade II B  6.0 Topography  6.1 Floors G+1  Flioth 600 mm high masonry plinth  7.2 Walls Brick walls                                                                                                                                                                                                                                                                                                                                                                                                                                                                                                                                                                                                                                                                        | 1.3 | Built in                            | Late 19 <sup>th</sup> century                                                                                                                                                                                                                                                                                                                                                                                                                                        | Extension Date (if     | any)      | Not applicable  |      |
| 3.0 Ownership Pattern       3.1     Present     Mohammed Hussain Abdul Karim Taufiq       3.2     Past     Majma Mohammed Haji Ahmed, Haji Mohammed Dada Taufiq, Majmahol Masjid Trust       4.0     Use       4.1     Present     Religious       4.2     Past     Religious       4.3     Usage     Regular religious use       5.0     Significance & Value Classification       5.1     Townscape (Natural / Manmade)     A long narrow plot off Dadasaheb Phalke Road, near Dadar (central) railway station. A low rise, low scale residential development behind the mosque.       5.2     Architectural Description     An elegant mosque in a blend of Vernacular, Mogul and Neo classical elements. Sloping nof, arched gateway with minarets, Corinthian columns, decorative brackets etc. This is a low rise structure with a central courtyard along with a covered water tank used for religious purpose. The first floor has a plain eaves board and the ground floor sloping chaligis have decorative Corinthian columns wooden brackets and cornice bands with dentilis at floor level. The residential precinct has a character of a village scale cluster.       5.3     Intrinsic     Worshipped by Sunni sect of Islam. The Sunni sect has two subsects Decobandi and Breivi.       5.4     Value Classification     A(arc), B(des), C(seh)     Recommended Grade     II B       6.0     Topography       6.1     Floors     G + 1       7.0     Construction       7.1     Pli                                                                                                                                                                                                                                                                                                                                                                                                                                                                                                                                                                                                                            | 2.0 | Access                              |                                                                                                                                                                                                                                                                                                                                                                                                                                                                      |                        |           |                 |      |
| 3.0 Ownership Pattern  3.1 Present Mohammed Hussain Abdul Karim Taufiq  3.2 Past Majma Mohammed Haji Ahmed, Haji Mohammed Dada Taufiq, Majmahol Masjid Trust  3.3 Status Majmahol Masjid Trust  4.0 Use  4.1 Present Religious  4.2 Past Religious  5.0 Significance & Value Classification  5.1 Townscape (Natural / Manmade)  5.2 Architectural Description  An elegant mosque in a blend of Vernacular, Mogul and Neoclassical elements. Sloping roof, arched gateway with minarets, Corinthian columns, decorative brackets etc. This is a low rise structure with a central courtyard along with a covered water tank used for religious purpose. The first floor has a plain eaves board and the ground floor sloping chajias have decorative wooden eaves board. The inner court has decorative Corinthian columns wooden brackets and cornice bands with denils at floor level. The residential precinct has a character of a village scale cluster.  5.3 Intrinsic Worshipped by Sunni sect of Islam. The Sunni sect has two sects Deobandi and Brelvi.  5.4 Value Classification A(arc), B(des), C(seh) Recommended Grade II B  6.0 Topography  6.1 Floors G+1  Flinth 600 mm high masonry plinth  7.2 Walls Brick walls                                                                                                                                                                                                                                                                                                                                                                                                                                                                                                                                                                                                                                                                                                                                                                                                                                                                                             | 2.1 | Main                                | Dadasaheb Phalke                                                                                                                                                                                                                                                                                                                                                                                                                                                     | Road                   |           |                 |      |
| Achitectural Description   Architectural Description       | 2.2 | Subsidiary                          | Not applicable                                                                                                                                                                                                                                                                                                                                                                                                                                                       |                        |           |                 |      |
| Majma Mohammed Haji Ahmed, Haji Mohammed Dada Taufiq, Majmahol Masjid Trust                                                                                                                                                                                                                                                                                                                                                                                                                                                                                                                                                                                                                                                                                                                                                                                                                                                                                                                                                                                                                                                                                                                                                                                                                                                                                                                                                                                                                                                                                                                                                                                                                                                                                                                                                                                                                                                                                                                                                                                                                                                    | 3.0 | Ownership Pattern                   |                                                                                                                                                                                                                                                                                                                                                                                                                                                                      |                        |           |                 |      |
| As Status Majmahol Masjid Trust  4.0 Use  4.1 Present Religious 4.2 Past Religious 4.3 Usage Regular religious use  5.0 Significance & Value Classification  5.1 Townscape (Natural / Manmade)  A long narrow plot off Dadasaheb Phalke Road, near Dadar (central) railway station. A low rise, low scale residential development behind the mosque.  Architectural Description  An elegant mosque in a blend of Vernacular, Mogul and Neo classical elements. Sloping roof, arched gateway with miniarets, Corinthian columns, decorative brackets etc. This is a low rise structure with a central courtyard along with a covered water tank used for religious purpose. The first floor has a plain eaves board and the ground floor sloping chajias have decorative wooden eaves board. The inner court has decorative Corinthian columns wooden brackets and cornice bands with dentils at floor level. The residential precinct has a character of a village scale cluster.  5.3 Intrinsic  Worshipped by Sunni sect of Islam. The Sunni sect has two subsects Deobandi and Brelvi.  5.4 Value Classification  A(arc), B(des), C(seh)  Recommended Grade  II B  6.0 Topography  6.1 Floors  G + 1  Construction  7.0 Construction  Flight Malls  Brick walls                                                                                                                                                                                                                                                                                                                                                                                                                                                                                                                                                                                                                                                                                                                                                                                                                                                             | 3.1 | Present                             | Mohammed Hussa                                                                                                                                                                                                                                                                                                                                                                                                                                                       | n Abdul Karim Tau      | fiq       |                 |      |
| 4.0 Use  4.1 Present Religious  4.2 Past Religious  5.0 Significance & Value Classification  5.1 Townscape (Natural / Manmade)  5.2 Architectural Description  5.3 Architectural Description  5.4 Architectural Description  5.5 Architectural Description  5.6 Architectural Description  5.7 Architectural Description  5.8 Architectural Description  5.9 Architectural Description  5.1 Architectural Description  5.2 Architectural Description  5.3 Architectural Description  5.4 Value Classification  6.5 Value Classification  6.6 Topography  6.7 Becommended Grade  6.0 Construction  7.1 Plinth  600 mm high masonry plinth  7.2 Walls  8 Religious  Religio | 3.2 | Past                                |                                                                                                                                                                                                                                                                                                                                                                                                                                                                      |                        | Mohamr    | med Dada Taufiq | ,    |
| 4.1 Present Religious 4.2 Past Religious 4.3 Usage Regular religious use 5.0 Significance & Value Classification 5.1 Townscape (Natural / Manmade) A long narrow plot off Dadasaheb Phalke Road, near Dadar (central) railway station. A low rise, low scale residential development behind the mosque.  5.2 Architectural Description An elegant mosque in a blend of Vernacular, Mogul and Neo classical elements. Sloping roof, arched gateway with minarets, Corinthian columns, decorative brackets etc. This is a low rise structure with a central courtyard along with a covered water tank used for religious purpose. The first floor has a plain eaves board and the ground floor sloping chajias have decorative wooden eaves board. The inner court has decorative Corinthian columns wooden brackets and cornice bands with dentils at floor level. The residential precinct has a character of a village scale cluster.  5.3 Intrinsic Worshipped by Sunni sect of Islam. The Sunni sect has two subsects Deobandi and Brelvi.  5.4 Value Classification A(arc), B(des), C(seh) Recommended Grade II B  6.0 Topography  6.1 Floors G+1  7.0 Construction  7.1 Plinth 600 mm high masonry plinth  8.2 Walls Brick walls                                                                                                                                                                                                                                                                                                                                                                                                                                                                                                                                                                                                                                                                                                                                                                                                                                                                                          | 3.3 | Status                              | Majmahol Masjid T                                                                                                                                                                                                                                                                                                                                                                                                                                                    | rust                   |           |                 |      |
| 4.2 Past Religious 4.3 Usage Regular religious use  5.0 Significance & Value Classification  5.1 Townscape (Natural / Manmade)  5.2 Architectural Description  An elegant mosque in a blend of Vernacular, Mogul and Neo classical elements. Sloping roof, arched gateway with minarets, Corinthian columns, decorative brackets etc. This is a low rise structure with a central courtyard along with a covered water tank used for religious purpose. The first floor has a plain eaves board and the ground floor sloping chajjas have decorative wooden eaves board. The inner court has decorative Corinthian columns wooden brackets and cornice bands with dentils at floor level. The residential precinct has a character of a village scale cluster.  5.3 Intrinsic  Worshipped by Sunni sect of Islam. The Sunni sect has two subsects Deobandi and Brelvi.  5.4 Value Classification  A(arc), B(des), C(seh)  Recommended Grade  II B  7.0 Construction  7.1 Plinth  600 mm high masonry plinth  Brick walls                                                                                                                                                                                                                                                                                                                                                                                                                                                                                                                                                                                                                                                                                                                                                                                                                                                                                                                                                                                                                                                                                                       | 4.0 | Use                                 |                                                                                                                                                                                                                                                                                                                                                                                                                                                                      |                        |           |                 |      |
| 4.3 Usage Regular religious use  5.0 Significance & Value Classification  Townscape (Natural / Manmade)  A long narrow plot off Dadasaheb Phalke Road, near Dadar (central) railway station. A low rise, low scale residential development behind the mosque.  Architectural Description  An elegant mosque in a blend of Vernacular, Mogul and Neo classical elements. Sloping roof, arched gateway with minarets, Corinthian columns, decorative brackets etc. This is a low rise structure with a central courtyard along with a covered water tank used for religious purpose. The first floor has a plain eaves board and the ground floor sloping chajjas have decorative wooden eavest board. The inner court has decorative Corinthian columns wooden brackets and cornice bands with dentils at floor level. The residential precinct has a character of a village scale cluster.  5.3 Intrinsic  Worshipped by Sunni sect of Islam. The Sunni sect has two subsects Deobandi and Brelvi.  5.4 Value Classification  A(arc), B(des), C(seh)  Recommended Grade  II B  7.0 Construction  7.1 Plinth  600 mm high masonry plinth  Brick walls                                                                                                                                                                                                                                                                                                                                                                                                                                                                                                                                                                                                                                                                                                                                                                                                                                                                                                                                                                           | 4.1 | Present                             | Religious                                                                                                                                                                                                                                                                                                                                                                                                                                                            |                        |           |                 |      |
| 5.0 Significance & Value Classification  5.1 Townscape (Natural / Manmade)  5.2 Architectural Description  An elegant mosque in a blend of Vernacular, Mogul and Neo classical elements. Sloping roof, arched gateway with minarets, Corinthian columns, decorative brackets etc. This is a low rise structure with a central courtyard along with a covered water tank used for religious purpose. The first floor has a plain eaves board and the ground floor sloping chajjas have decorative wooden eaves board. The inner court has decorative Corinthian columns wooden brackets and cornice bands with dentils at floor level. The residential precinct has a character of a village scale cluster.  5.3 Intrinsic  Worshipped by Sunni sect of Islam. The Sunni sect has two subsects Deobandi and Brelvi.  5.4 Value Classification  A(arc), B(des), C(seh)  Recommended Grade  II B  7.0 Construction  7.1 Plinth  600 mm high masonry plinth  Brick walls                                                                                                                                                                                                                                                                                                                                                                                                                                                                                                                                                                                                                                                                                                                                                                                                                                                                                                                                                                                                                                                                                                                                                           | 4.2 | Past                                | Religious                                                                                                                                                                                                                                                                                                                                                                                                                                                            |                        |           |                 |      |
| 5.1 Townscape (Natural / Manmade)  A long narrow plot off Dadasaheb Phalke Road, near Dadar (central) railway station. A low rise, low scale residential development behind the mosque.  5.2 Architectural Description  An elegant mosque in a blend of Vernacular, Mogul and Neo classical elements. Sloping roof, arched gateway with minarets, Corinthian columns, decorative brackets etc. This is a low rise structure with a central courtyard along with a covered water tank used for religious purpose. The first floor has a plain eaves board and the ground floor sloping chajias have decorative wooden eaves board. The inner court has decorative Corinthian columns wooden brackets and cornice bands with dentils at floor level. The residential precinct has a character of a village scale cluster.  5.3 Intrinsic  Worshipped by Sunni sect of Islam. The Sunni sect has two subsects Deobandi and Brelvi.  5.4 Value Classification  A(arc), B(des), C(seh)  Recommended Grade II B  6.0 Topography  6.1 Floors  G+1  7.0 Construction  7.1 Plinth  600 mm high masonry plinth  7.2 Walls  Brick walls                                                                                                                                                                                                                                                                                                                                                                                                                                                                                                                                                                                                                                                                                                                                                                                                                                                                                                                                                                                                   | 4.3 | Usage                               | Regular religious us                                                                                                                                                                                                                                                                                                                                                                                                                                                 | se                     |           |                 |      |
| (central) railway station. A low rise, low scale residential development behind the mosque.  5.2 Architectural Description  An elegant mosque in a blend of Vernacular, Mogul and Neo classical elements. Sloping roof, arched gateway with minarets, Corinthian columns, decorative brackets etc. This is a low rise structure with a central courtyard along with a covered water tank used for religious purpose. The first floor has a plain eaves board and the ground floor sloping chajjas have decorative wooden eaves board. The inner court has decorative Corinthian columns wooden brackets and cornice bands with dentils at floor level. The residential precinct has a character of a village scale cluster.  5.3 Intrinsic  Worshipped by Sunni sect of Islam. The Sunni sect has two subsects Deobandi and Brelvi.  5.4 Value Classification  A(arc), B(des), C(seh)  Recommended Grade  II B  6.0 Topography  6.1 Floors  G+1  7.0 Construction  7.1 Plinth  600 mm high masonry plinth  Brick walls                                                                                                                                                                                                                                                                                                                                                                                                                                                                                                                                                                                                                                                                                                                                                                                                                                                                                                                                                                                                                                                                                                         | 5.0 | Significance & Value Classification | 1                                                                                                                                                                                                                                                                                                                                                                                                                                                                    |                        |           |                 |      |
| classical elements. Sloping roof, arched gateway with minarets, Corinthian columns, decorative brackets etc. This is a low rise structure with a central courtyard along with a covered water tank used for religious purpose. The first floor has a plain eaves board and the ground floor sloping chajjas have decorative wooden eaves board. The inner court has decorative Corinthian columns wooden brackets and cornice bands with dentils at floor level. The residential precinct has a character of a village scale cluster.  5.3 Intrinsic  Worshipped by Sunni sect of Islam. The Sunni sect has two sub sects Deobandi and Brelvi.  5.4 Value Classification  A(arc), B(des), C(seh)  Recommended Grade  II B  6.0 Topography  6.1 Floors  G+1  7.0 Construction  7.1 Plinth  600 mm high masonry plinth  Brick walls                                                                                                                                                                                                                                                                                                                                                                                                                                                                                                                                                                                                                                                                                                                                                                                                                                                                                                                                                                                                                                                                                                                                                                                                                                                                                              | 5.1 | Townscape (Natural / Manmade)       | (central) railway sta                                                                                                                                                                                                                                                                                                                                                                                                                                                | ition. A low rise, low |           |                 |      |
| sects Deobandi and Brelvi.  5.4 Value Classification A(arc), B(des), C(seh) Recommended Grade II B  6.0 Topography  6.1 Floors G+1  7.0 Construction  7.1 Plinth 600 mm high masonry plinth  7.2 Walls Brick walls                                                                                                                                                                                                                                                                                                                                                                                                                                                                                                                                                                                                                                                                                                                                                                                                                                                                                                                                                                                                                                                                                                                                                                                                                                                                                                                                                                                                                                                                                                                                                                                                                                                                                                                                                                                                                                                                                                             | 5.2 | Architectural Description           | classical elements. Sloping roof, arched gateway with minarets, Corinthian columns, decorative brackets etc. This is a low rise structure with a central courtyard along with a covered water tank used for religious purpose. The first floor has a plain eaves board and the ground floor sloping chajjas have decorative wooden eaves board. The inner court has decorative Corinthian columns wooden brackets and cornice bands with dentils at floor level. The |                        |           |                 |      |
| 6.0         Topography           6.1         Floors         G + 1           7.0         Construction           7.1         Plinth         600 mm high masonry plinth           7.2         Walls         Brick walls                                                                                                                                                                                                                                                                                                                                                                                                                                                                                                                                                                                                                                                                                                                                                                                                                                                                                                                                                                                                                                                                                                                                                                                                                                                                                                                                                                                                                                                                                                                                                                                                                                                                                                                                                                                                                                                                                                           | 5.3 | Intrinsic                           |                                                                                                                                                                                                                                                                                                                                                                                                                                                                      |                        |           |                 | ıb   |
| 6.1         Floors         G + 1           7.0         Construction           7.1         Plinth         600 mm high masonry plinth           7.2         Walls         Brick walls                                                                                                                                                                                                                                                                                                                                                                                                                                                                                                                                                                                                                                                                                                                                                                                                                                                                                                                                                                                                                                                                                                                                                                                                                                                                                                                                                                                                                                                                                                                                                                                                                                                                                                                                                                                                                                                                                                                                            | 5.4 | Value Classification                | A(arc), B(des), C(se                                                                                                                                                                                                                                                                                                                                                                                                                                                 | eh)                    | Recom     | mended Grade    | II B |
| 7.0 Construction  7.1 Plinth 600 mm high masonry plinth  7.2 Walls Brick walls                                                                                                                                                                                                                                                                                                                                                                                                                                                                                                                                                                                                                                                                                                                                                                                                                                                                                                                                                                                                                                                                                                                                                                                                                                                                                                                                                                                                                                                                                                                                                                                                                                                                                                                                                                                                                                                                                                                                                                                                                                                 | 6.0 | Topography                          |                                                                                                                                                                                                                                                                                                                                                                                                                                                                      |                        |           |                 |      |
| <ul> <li>7.1 Plinth 600 mm high masonry plinth</li> <li>7.2 Walls Brick walls</li> </ul>                                                                                                                                                                                                                                                                                                                                                                                                                                                                                                                                                                                                                                                                                                                                                                                                                                                                                                                                                                                                                                                                                                                                                                                                                                                                                                                                                                                                                                                                                                                                                                                                                                                                                                                                                                                                                                                                                                                                                                                                                                       | 6.1 | Floors                              | G + 1                                                                                                                                                                                                                                                                                                                                                                                                                                                                |                        |           |                 |      |
| 7.2 Walls Brick walls                                                                                                                                                                                                                                                                                                                                                                                                                                                                                                                                                                                                                                                                                                                                                                                                                                                                                                                                                                                                                                                                                                                                                                                                                                                                                                                                                                                                                                                                                                                                                                                                                                                                                                                                                                                                                                                                                                                                                                                                                                                                                                          | 7.0 | Construction                        |                                                                                                                                                                                                                                                                                                                                                                                                                                                                      |                        |           |                 |      |
|                                                                                                                                                                                                                                                                                                                                                                                                                                                                                                                                                                                                                                                                                                                                                                                                                                                                                                                                                                                                                                                                                                                                                                                                                                                                                                                                                                                                                                                                                                                                                                                                                                                                                                                                                                                                                                                                                                                                                                                                                                                                                                                                | 7.1 | Plinth                              | 600 mm high maso                                                                                                                                                                                                                                                                                                                                                                                                                                                     | nry plinth             |           |                 |      |
| 7.3 Floor Wooden flooring with wooden joist and girders                                                                                                                                                                                                                                                                                                                                                                                                                                                                                                                                                                                                                                                                                                                                                                                                                                                                                                                                                                                                                                                                                                                                                                                                                                                                                                                                                                                                                                                                                                                                                                                                                                                                                                                                                                                                                                                                                                                                                                                                                                                                        | 7.2 | Walls                               | Brick walls                                                                                                                                                                                                                                                                                                                                                                                                                                                          |                        |           |                 |      |
|                                                                                                                                                                                                                                                                                                                                                                                                                                                                                                                                                                                                                                                                                                                                                                                                                                                                                                                                                                                                                                                                                                                                                                                                                                                                                                                                                                                                                                                                                                                                                                                                                                                                                                                                                                                                                                                                                                                                                                                                                                                                                                                                | 7.3 | Floor                               | Wooden flooring wi                                                                                                                                                                                                                                                                                                                                                                                                                                                   | th wooden joist and    | d girders | 3               |      |