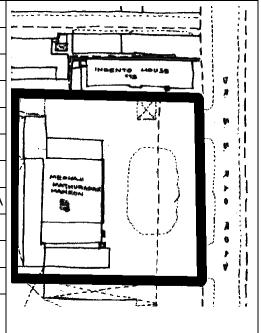

Card No.: F/s-1

Ward (Part): F south-II

**CS No.:** 91

Plot Area: 1892.99 sq.m.

**B U Area:** 605.92 sq.m.

Date: April, 2005

Record by: Swapnil B, Malvika A

Review by: Neera Adarkar

Internal: As above

External: As above

**Photo** T-III-Fs:\Ward F south\ **Ref.:** Mohammed Latif Sunni

Masjid

| board. The inner court has decorative Corinthian columns wooden brackets and cornice bands with dentils at floor level. The residential precinct has a character of a village scale cluster.  5.3 Intrinsic Worshipped by Sunni sect of Islam. The Sunni sect has two sub sects Deobandi and Brelvi.                                                                                                                                                                                                                                                                                                                                                                                                                                                                                                                                                                                                                                                                                                                                                                                                                                                                                                                                                                                                                                                                                                                                                                                                                                                                                                                                                                                                                                                                                                                                                                                                                                                                                                                                                                                                                           | 1.0 | Denomination                        |                                                                                                                                                                                                                                                                                                                                                                                                                                                                      |                        |           |                 |      |
|--------------------------------------------------------------------------------------------------------------------------------------------------------------------------------------------------------------------------------------------------------------------------------------------------------------------------------------------------------------------------------------------------------------------------------------------------------------------------------------------------------------------------------------------------------------------------------------------------------------------------------------------------------------------------------------------------------------------------------------------------------------------------------------------------------------------------------------------------------------------------------------------------------------------------------------------------------------------------------------------------------------------------------------------------------------------------------------------------------------------------------------------------------------------------------------------------------------------------------------------------------------------------------------------------------------------------------------------------------------------------------------------------------------------------------------------------------------------------------------------------------------------------------------------------------------------------------------------------------------------------------------------------------------------------------------------------------------------------------------------------------------------------------------------------------------------------------------------------------------------------------------------------------------------------------------------------------------------------------------------------------------------------------------------------------------------------------------------------------------------------------|-----|-------------------------------------|----------------------------------------------------------------------------------------------------------------------------------------------------------------------------------------------------------------------------------------------------------------------------------------------------------------------------------------------------------------------------------------------------------------------------------------------------------------------|------------------------|-----------|-----------------|------|
| 1.3 Built in Late 19th century Extension Date (if any) Not applicable  2.0 Access 2.1 Main Dadasaheb Phalke Road 2.2 Subsidiary Not applicable 3.0 Ownership Pattern 3.1 Present Mohammed Hussain Abdul Karim Taufiq 3.2 Past Majma Mohammed Haji Ahmed, Haji Mohammed Dada Taufiq, Majmahol Masjid Trust 4.0 Use 4.1 Present Religious 4.2 Past Religious 4.3 Usage Regular religious use 5.0 Significance & Value Classification 5.1 Townscape (Natural / Manmade) 4.2 Architectural Description 4.3 A long narrow plot off Dadasaheb Phalke Road, near Dadar (central) railway station. A low rise, low scale residential development behind the mosque.  5.2 Architectural Description 5.3 Architectural Description 5.4 In in a covered water tank used for religious purpose. The first floor has a plain eaves board and the ground floor sloping chajias have decorative wooden eaves board. The inner court has decorative Corinthian color has a character of a village scale cluster. 5.3 Intrinsic Worshipped by Sunni sect of Islam. The Sunni sect has two subsects Deobandi and Brelvi. 5.4 Value Classification A(arc), B(des), C(seh) Recommended Grade II B 6.0 Topography 6.1 Floors G+1 Flooth Walls Floor Malls Floor Mohammed Hussain Abdul Karim Taufiq Majmahol Masjid Trust Maj | 1.1 | Name of Premises                    | Mohammed Latif S                                                                                                                                                                                                                                                                                                                                                                                                                                                     | unni Masjid            |           |                 |      |
| 2.0 Access 2.1 Main Dadasaheb Phalke Road 2.2 Subsidiary Not applicable 3.0 Ownership Pattern 3.1 Present Mohammed Hussain Abdul Karim Taufiq 3.2 Past Majma Mohammed Haji Ahmed, Haji Mohammed Dada Taufiq, Majmahol Masjid Trust 4.0 Use 4.1 Present Religious 4.2 Past Religious 5.0 Significance & Value Classification 5.1 Townscape (Natural / Manmade) 5.2 Architectural Description 5.3 Architectural Description 5.4 Architectural Description 5.5 Intrinsic 6.0 Topography 6.1 Floors 6.1 Floors 6.1 Floors 6.1 Floors 6.2 Geometral Patter 6.0 Majmahol Masonry plinth 600 mm high masonry plinth 7.2 Walls 600 Majmahol Masonry plinth 7.2 Walls 600 Majmahol Masonry plinth 600 mm high masonry plinth 7.2 Walls 600 Majmahol Masonry plinth 600 mm high masonry plinth                                                                                                                                                                                                                                                                                                                                                                                                                                                                                                                                                                                  | 1.2 | Earlier Name                        | Haji Jahan Mohami                                                                                                                                                                                                                                                                                                                                                                                                                                                    | med Latif Masjid       |           |                 |      |
| 2.1 Main Dadasaheb Phalke Road  2.2 Subsidiary Not applicable  3.0 Ownership Pattern  3.1 Present Mohammed Hussain Abdul Karim Taufiq  3.2 Past Majma Mohammed Haji Ahmed, Haji Mohammed Dada Taufiq, Majmahol Masjid Trust  4.0 Use  4.1 Present Religious  4.2 Past Religious  4.3 Usage Regular religious use  5.0 Significance & Value Classification  5.1 Townscape (Natural / Manmade) A long narrow plot off Dadasaheb Phalke Road, near Dadar (central) railway station. A low rise, low scale residential development behind the mosque.  5.2 Architectural Description An elegant mosque in a blend of Vernacular, Mogul and Neo classical elements. Sloping roof, arched gateway with minarets, Corinthian columns, decorative brackets etc. This is a low rise structure with a central courtyard along with a covered water tank used for religious purpose. The first floor has a plan eaves board and the ground floor sloping chajis have decorative wooden eaves board. The inner court has decorative Corinthian columns wooden brackets and cornice bands with dentilis at floor level. The residential precinct has a character of a village scale cluster.  5.3 Intrinsic Worshipped by Sunni sect of Islam. The Sunni sect has two subsects Decobandi and Brelvi.  5.4 Value Classification Agre, B(des), C(seh) Recommended Grade II B  6.0 Topography  6.1 Floors G+1  Flioth 600 mm high masonry plinth  7.2 Walls Brick walls                                                                                                                                                                                                                                                                                                                                                                                                                                                                                                                                                                                                                                                                        | 1.3 | Built in                            | Late 19 <sup>th</sup> century                                                                                                                                                                                                                                                                                                                                                                                                                                        | Extension Date (if     | any)      | Not applicable  |      |
| 3.0 Ownership Pattern       3.1     Present     Mohammed Hussain Abdul Karim Taufiq       3.2     Past     Majma Mohammed Haji Ahmed, Haji Mohammed Dada Taufiq, Majmahol Masjid Trust       4.0     Use       4.1     Present     Religious       4.2     Past     Religious       4.3     Usage     Regular religious use       5.0     Significance & Value Classification       5.1     Townscape (Natural / Manmade)     A long narrow plot off Dadasaheb Phalke Road, near Dadar (central) railway station. A low rise, low scale residential development behind the mosque.       5.2     Architectural Description     An elegant mosque in a blend of Vernacular, Mogul and Neo classical elements. Sloping nof, arched gateway with minarets, Corinthian columns, decorative brackets etc. This is a low rise structure with a central courtyard along with a covered water tank used for religious purpose. The first floor has a plain eaves board and the ground floor sloping chaligis have decorative Corinthian columns wooden brackets and cornice bands with dentilis at floor level. The residential precinct has a character of a village scale cluster.       5.3     Intrinsic     Worshipped by Sunni sect of Islam. The Sunni sect has two subsects Decobandi and Breivi.       5.4     Value Classification     A(arc), B(des), C(seh)     Recommended Grade     II B       6.0     Topography       6.1     Floors     G + 1       7.0     Construction       7.1     Pli                                                                                                                                                                                                                                                                                                                                                                                                                                                                                                                                                                                                                            | 2.0 | Access                              |                                                                                                                                                                                                                                                                                                                                                                                                                                                                      |                        |           |                 |      |
| 3.0 Ownership Pattern  3.1 Present Mohammed Hussain Abdul Karim Taufiq  3.2 Past Majma Mohammed Haji Ahmed, Haji Mohammed Dada Taufiq, Majmahol Masjid Trust  3.3 Status Majmahol Masjid Trust  4.0 Use  4.1 Present Religious  4.2 Past Religious  5.0 Significance & Value Classification  5.1 Townscape (Natural / Manmade)  5.2 Architectural Description  An elegant mosque in a blend of Vernacular, Mogul and Neoclassical elements. Sloping roof, arched gateway with minarets, Corinthian columns, decorative brackets etc. This is a low rise structure with a central courtyard along with a covered water tank used for religious purpose. The first floor has a plain eaves board and the ground floor sloping chajias have decorative wooden eaves board. The inner court has decorative Corinthian columns wooden brackets and cornice bands with denils at floor level. The residential precinct has a character of a village scale cluster.  5.3 Intrinsic Worshipped by Sunni sect of Islam. The Sunni sect has two sects Deobandi and Brelvi.  5.4 Value Classification A(arc), B(des), C(seh) Recommended Grade II B  6.0 Topography  6.1 Floors G+1  Flinth 600 mm high masonry plinth  7.2 Walls Brick walls                                                                                                                                                                                                                                                                                                                                                                                                                                                                                                                                                                                                                                                                                                                                                                                                                                                                                             | 2.1 | Main                                | Dadasaheb Phalke                                                                                                                                                                                                                                                                                                                                                                                                                                                     | Road                   |           |                 |      |
| Achitectural Description   Architectural Description       | 2.2 | Subsidiary                          | Not applicable                                                                                                                                                                                                                                                                                                                                                                                                                                                       |                        |           |                 |      |
| Majma Mohammed Haji Ahmed, Haji Mohammed Dada Taufiq, Majmahol Masjid Trust                                                                                                                                                                                                                                                                                                                                                                                                                                                                                                                                                                                                                                                                                                                                                                                                                                                                                                                                                                                                                                                                                                                                                                                                                                                                                                                                                                                                                                                                                                                                                                                                                                                                                                                                                                                                                                                                                                                                                                                                                                                    | 3.0 | Ownership Pattern                   |                                                                                                                                                                                                                                                                                                                                                                                                                                                                      |                        |           |                 |      |
| As Status Majmahol Masjid Trust  4.0 Use  4.1 Present Religious 4.2 Past Religious 4.3 Usage Regular religious use  5.0 Significance & Value Classification  5.1 Townscape (Natural / Manmade)  A long narrow plot off Dadasaheb Phalke Road, near Dadar (central) railway station. A low rise, low scale residential development behind the mosque.  Architectural Description  An elegant mosque in a blend of Vernacular, Mogul and Neo classical elements. Sloping roof, arched gateway with miniarets, Corinthian columns, decorative brackets etc. This is a low rise structure with a central courtyard along with a covered water tank used for religious purpose. The first floor has a plain eaves board and the ground floor sloping chajias have decorative wooden eaves board. The inner court has decorative Corinthian columns wooden brackets and cornice bands with dentils at floor level. The residential precinct has a character of a village scale cluster.  5.3 Intrinsic  Worshipped by Sunni sect of Islam. The Sunni sect has two subsects Deobandi and Brelvi.  5.4 Value Classification  A(arc), B(des), C(seh)  Recommended Grade  II B  6.0 Topography  6.1 Floors  G + 1  Construction  7.0 Construction  Flight Malls  Brick walls                                                                                                                                                                                                                                                                                                                                                                                                                                                                                                                                                                                                                                                                                                                                                                                                                                                             | 3.1 | Present                             | Mohammed Hussa                                                                                                                                                                                                                                                                                                                                                                                                                                                       | n Abdul Karim Tau      | fiq       |                 |      |
| 4.0 Use  4.1 Present Religious  4.2 Past Religious  5.0 Significance & Value Classification  5.1 Townscape (Natural / Manmade)  5.2 Architectural Description  5.3 Architectural Description  5.4 Architectural Description  5.5 Architectural Description  5.6 Architectural Description  5.7 Architectural Description  5.8 Architectural Description  5.9 Architectural Description  5.1 Architectural Description  5.2 Architectural Description  5.3 Architectural Description  5.4 Value Classification  6.5 Value Classification  6.6 Topography  6.7 Becommended Grade  6.0 Construction  7.1 Plinth  600 mm high masonry plinth  7.2 Walls  8 Religious  Religio | 3.2 | Past                                |                                                                                                                                                                                                                                                                                                                                                                                                                                                                      |                        | Mohamr    | med Dada Taufiq | ,    |
| 4.1 Present Religious 4.2 Past Religious 4.3 Usage Regular religious use 5.0 Significance & Value Classification 5.1 Townscape (Natural / Manmade) A long narrow plot off Dadasaheb Phalke Road, near Dadar (central) railway station. A low rise, low scale residential development behind the mosque.  5.2 Architectural Description An elegant mosque in a blend of Vernacular, Mogul and Neo classical elements. Sloping roof, arched gateway with minarets, Corinthian columns, decorative brackets etc. This is a low rise structure with a central courtyard along with a covered water tank used for religious purpose. The first floor has a plain eaves board and the ground floor sloping chajias have decorative wooden eaves board. The inner court has decorative Corinthian columns wooden brackets and cornice bands with dentils at floor level. The residential precinct has a character of a village scale cluster.  5.3 Intrinsic Worshipped by Sunni sect of Islam. The Sunni sect has two subsects Deobandi and Brelvi.  5.4 Value Classification A(arc), B(des), C(seh) Recommended Grade II B  6.0 Topography  6.1 Floors G+1  7.0 Construction  7.1 Plinth 600 mm high masonry plinth  8.2 Walls Brick walls                                                                                                                                                                                                                                                                                                                                                                                                                                                                                                                                                                                                                                                                                                                                                                                                                                                                                          | 3.3 | Status                              | Majmahol Masjid T                                                                                                                                                                                                                                                                                                                                                                                                                                                    | rust                   |           |                 |      |
| 4.2 Past Religious 4.3 Usage Regular religious use  5.0 Significance & Value Classification  5.1 Townscape (Natural / Manmade)  5.2 Architectural Description  An elegant mosque in a blend of Vernacular, Mogul and Neo classical elements. Sloping roof, arched gateway with minarets, Corinthian columns, decorative brackets etc. This is a low rise structure with a central courtyard along with a covered water tank used for religious purpose. The first floor has a plain eaves board and the ground floor sloping chajjas have decorative wooden eaves board. The inner court has decorative Corinthian columns wooden brackets and cornice bands with dentils at floor level. The residential precinct has a character of a village scale cluster.  5.3 Intrinsic  Worshipped by Sunni sect of Islam. The Sunni sect has two subsects Deobandi and Brelvi.  5.4 Value Classification  A(arc), B(des), C(seh)  Recommended Grade  II B  7.0 Construction  7.1 Plinth  600 mm high masonry plinth  Brick walls                                                                                                                                                                                                                                                                                                                                                                                                                                                                                                                                                                                                                                                                                                                                                                                                                                                                                                                                                                                                                                                                                                       | 4.0 | Use                                 |                                                                                                                                                                                                                                                                                                                                                                                                                                                                      |                        |           |                 |      |
| 4.3 Usage Regular religious use  5.0 Significance & Value Classification  Townscape (Natural / Manmade)  A long narrow plot off Dadasaheb Phalke Road, near Dadar (central) railway station. A low rise, low scale residential development behind the mosque.  Architectural Description  An elegant mosque in a blend of Vernacular, Mogul and Neo classical elements. Sloping roof, arched gateway with minarets, Corinthian columns, decorative brackets etc. This is a low rise structure with a central courtyard along with a covered water tank used for religious purpose. The first floor has a plain eaves board and the ground floor sloping chajjas have decorative wooden eavest board. The inner court has decorative Corinthian columns wooden brackets and cornice bands with dentils at floor level. The residential precinct has a character of a village scale cluster.  5.3 Intrinsic  Worshipped by Sunni sect of Islam. The Sunni sect has two subsects Deobandi and Brelvi.  5.4 Value Classification  A(arc), B(des), C(seh)  Recommended Grade  II B  7.0 Construction  7.1 Plinth  600 mm high masonry plinth  Brick walls                                                                                                                                                                                                                                                                                                                                                                                                                                                                                                                                                                                                                                                                                                                                                                                                                                                                                                                                                                           | 4.1 | Present                             | Religious                                                                                                                                                                                                                                                                                                                                                                                                                                                            |                        |           |                 |      |
| 5.0 Significance & Value Classification  5.1 Townscape (Natural / Manmade)  5.2 Architectural Description  An elegant mosque in a blend of Vernacular, Mogul and Neo classical elements. Sloping roof, arched gateway with minarets, Corinthian columns, decorative brackets etc. This is a low rise structure with a central courtyard along with a covered water tank used for religious purpose. The first floor has a plain eaves board and the ground floor sloping chajjas have decorative wooden eaves board. The inner court has decorative Corinthian columns wooden brackets and cornice bands with dentils at floor level. The residential precinct has a character of a village scale cluster.  5.3 Intrinsic  Worshipped by Sunni sect of Islam. The Sunni sect has two subsects Deobandi and Brelvi.  5.4 Value Classification  A(arc), B(des), C(seh)  Recommended Grade  II B  7.0 Construction  7.1 Plinth  600 mm high masonry plinth  Brick walls                                                                                                                                                                                                                                                                                                                                                                                                                                                                                                                                                                                                                                                                                                                                                                                                                                                                                                                                                                                                                                                                                                                                                           | 4.2 | Past                                | Religious                                                                                                                                                                                                                                                                                                                                                                                                                                                            |                        |           |                 |      |
| 5.1 Townscape (Natural / Manmade)  A long narrow plot off Dadasaheb Phalke Road, near Dadar (central) railway station. A low rise, low scale residential development behind the mosque.  5.2 Architectural Description  An elegant mosque in a blend of Vernacular, Mogul and Neo classical elements. Sloping roof, arched gateway with minarets, Corinthian columns, decorative brackets etc. This is a low rise structure with a central courtyard along with a covered water tank used for religious purpose. The first floor has a plain eaves board and the ground floor sloping chajias have decorative wooden eaves board. The inner court has decorative Corinthian columns wooden brackets and cornice bands with dentils at floor level. The residential precinct has a character of a village scale cluster.  5.3 Intrinsic  Worshipped by Sunni sect of Islam. The Sunni sect has two subsects Deobandi and Brelvi.  5.4 Value Classification  A(arc), B(des), C(seh)  Recommended Grade II B  6.0 Topography  6.1 Floors  G+1  7.0 Construction  7.1 Plinth  600 mm high masonry plinth  7.2 Walls  Brick walls                                                                                                                                                                                                                                                                                                                                                                                                                                                                                                                                                                                                                                                                                                                                                                                                                                                                                                                                                                                                   | 4.3 | Usage                               | Regular religious us                                                                                                                                                                                                                                                                                                                                                                                                                                                 | se                     |           |                 |      |
| (central) railway station. A low rise, low scale residential development behind the mosque.  5.2 Architectural Description  An elegant mosque in a blend of Vernacular, Mogul and Neo classical elements. Sloping roof, arched gateway with minarets, Corinthian columns, decorative brackets etc. This is a low rise structure with a central courtyard along with a covered water tank used for religious purpose. The first floor has a plain eaves board and the ground floor sloping chajjas have decorative wooden eaves board. The inner court has decorative Corinthian columns wooden brackets and cornice bands with dentils at floor level. The residential precinct has a character of a village scale cluster.  5.3 Intrinsic  Worshipped by Sunni sect of Islam. The Sunni sect has two subsects Deobandi and Brelvi.  5.4 Value Classification  A(arc), B(des), C(seh)  Recommended Grade  II B  6.0 Topography  6.1 Floors  G+1  7.0 Construction  7.1 Plinth  600 mm high masonry plinth  Brick walls                                                                                                                                                                                                                                                                                                                                                                                                                                                                                                                                                                                                                                                                                                                                                                                                                                                                                                                                                                                                                                                                                                         | 5.0 | Significance & Value Classification | 1                                                                                                                                                                                                                                                                                                                                                                                                                                                                    |                        |           |                 |      |
| classical elements. Sloping roof, arched gateway with minarets, Corinthian columns, decorative brackets etc. This is a low rise structure with a central courtyard along with a covered water tank used for religious purpose. The first floor has a plain eaves board and the ground floor sloping chajjas have decorative wooden eaves board. The inner court has decorative Corinthian columns wooden brackets and cornice bands with dentils at floor level. The residential precinct has a character of a village scale cluster.  5.3 Intrinsic  Worshipped by Sunni sect of Islam. The Sunni sect has two sub sects Deobandi and Brelvi.  5.4 Value Classification  A(arc), B(des), C(seh)  Recommended Grade  II B  6.0 Topography  6.1 Floors  G+1  7.0 Construction  7.1 Plinth  600 mm high masonry plinth  Brick walls                                                                                                                                                                                                                                                                                                                                                                                                                                                                                                                                                                                                                                                                                                                                                                                                                                                                                                                                                                                                                                                                                                                                                                                                                                                                                              | 5.1 | Townscape (Natural / Manmade)       | (central) railway sta                                                                                                                                                                                                                                                                                                                                                                                                                                                | ition. A low rise, low |           |                 |      |
| sects Deobandi and Brelvi.  5.4 Value Classification A(arc), B(des), C(seh) Recommended Grade II B  6.0 Topography  6.1 Floors G+1  7.0 Construction  7.1 Plinth 600 mm high masonry plinth  7.2 Walls Brick walls                                                                                                                                                                                                                                                                                                                                                                                                                                                                                                                                                                                                                                                                                                                                                                                                                                                                                                                                                                                                                                                                                                                                                                                                                                                                                                                                                                                                                                                                                                                                                                                                                                                                                                                                                                                                                                                                                                             | 5.2 | Architectural Description           | classical elements. Sloping roof, arched gateway with minarets, Corinthian columns, decorative brackets etc. This is a low rise structure with a central courtyard along with a covered water tank used for religious purpose. The first floor has a plain eaves board and the ground floor sloping chajjas have decorative wooden eaves board. The inner court has decorative Corinthian columns wooden brackets and cornice bands with dentils at floor level. The |                        |           |                 |      |
| 6.0         Topography           6.1         Floors         G + 1           7.0         Construction           7.1         Plinth         600 mm high masonry plinth           7.2         Walls         Brick walls                                                                                                                                                                                                                                                                                                                                                                                                                                                                                                                                                                                                                                                                                                                                                                                                                                                                                                                                                                                                                                                                                                                                                                                                                                                                                                                                                                                                                                                                                                                                                                                                                                                                                                                                                                                                                                                                                                           | 5.3 | Intrinsic                           |                                                                                                                                                                                                                                                                                                                                                                                                                                                                      |                        |           |                 | ıb   |
| 6.1         Floors         G + 1           7.0         Construction           7.1         Plinth         600 mm high masonry plinth           7.2         Walls         Brick walls                                                                                                                                                                                                                                                                                                                                                                                                                                                                                                                                                                                                                                                                                                                                                                                                                                                                                                                                                                                                                                                                                                                                                                                                                                                                                                                                                                                                                                                                                                                                                                                                                                                                                                                                                                                                                                                                                                                                            | 5.4 | Value Classification                | A(arc), B(des), C(se                                                                                                                                                                                                                                                                                                                                                                                                                                                 | eh)                    | Recom     | mended Grade    | II B |
| 7.0 Construction  7.1 Plinth 600 mm high masonry plinth  7.2 Walls Brick walls                                                                                                                                                                                                                                                                                                                                                                                                                                                                                                                                                                                                                                                                                                                                                                                                                                                                                                                                                                                                                                                                                                                                                                                                                                                                                                                                                                                                                                                                                                                                                                                                                                                                                                                                                                                                                                                                                                                                                                                                                                                 | 6.0 | Topography                          |                                                                                                                                                                                                                                                                                                                                                                                                                                                                      |                        |           |                 |      |
| <ul> <li>7.1 Plinth 600 mm high masonry plinth</li> <li>7.2 Walls Brick walls</li> </ul>                                                                                                                                                                                                                                                                                                                                                                                                                                                                                                                                                                                                                                                                                                                                                                                                                                                                                                                                                                                                                                                                                                                                                                                                                                                                                                                                                                                                                                                                                                                                                                                                                                                                                                                                                                                                                                                                                                                                                                                                                                       | 6.1 | Floors                              | G + 1                                                                                                                                                                                                                                                                                                                                                                                                                                                                |                        |           |                 |      |
| 7.2 Walls Brick walls                                                                                                                                                                                                                                                                                                                                                                                                                                                                                                                                                                                                                                                                                                                                                                                                                                                                                                                                                                                                                                                                                                                                                                                                                                                                                                                                                                                                                                                                                                                                                                                                                                                                                                                                                                                                                                                                                                                                                                                                                                                                                                          | 7.0 | Construction                        |                                                                                                                                                                                                                                                                                                                                                                                                                                                                      |                        |           |                 |      |
|                                                                                                                                                                                                                                                                                                                                                                                                                                                                                                                                                                                                                                                                                                                                                                                                                                                                                                                                                                                                                                                                                                                                                                                                                                                                                                                                                                                                                                                                                                                                                                                                                                                                                                                                                                                                                                                                                                                                                                                                                                                                                                                                | 7.1 | Plinth                              | 600 mm high maso                                                                                                                                                                                                                                                                                                                                                                                                                                                     | nry plinth             |           |                 |      |
| 7.3 Floor Wooden flooring with wooden joist and girders                                                                                                                                                                                                                                                                                                                                                                                                                                                                                                                                                                                                                                                                                                                                                                                                                                                                                                                                                                                                                                                                                                                                                                                                                                                                                                                                                                                                                                                                                                                                                                                                                                                                                                                                                                                                                                                                                                                                                                                                                                                                        | 7.2 | Walls                               | Brick walls                                                                                                                                                                                                                                                                                                                                                                                                                                                          |                        |           |                 |      |
|                                                                                                                                                                                                                                                                                                                                                                                                                                                                                                                                                                                                                                                                                                                                                                                                                                                                                                                                                                                                                                                                                                                                                                                                                                                                                                                                                                                                                                                                                                                                                                                                                                                                                                                                                                                                                                                                                                                                                                                                                                                                                                                                | 7.3 | Floor                               | Wooden flooring wi                                                                                                                                                                                                                                                                                                                                                                                                                                                   | th wooden joist and    | d girders | 3               |      |