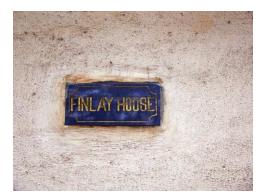

|  |  |  |
| 11.0 | DP Remarks / Perceived Threats                           | None                                                                                                                                                                                                                                            |  |  |  |
| 12.0 | Additional Notes / References /<br>Documents Available   | Documents: C.S. Sheets, D.P. Sheets, Eicher City Maps-Mumbai.                                                                                                                                                                                   |  |  |  |

# **Finlay House**



View from Nare Park



Side view



View of balcony detailing



View of front facade



Name encrypted



Card No.: F/s-23

Ward (Part): F south-II

**CS No.:** 67 / 74

Plot Area: 593.59 sq.m.

**B U Area:** 1351.6 sq.m.

Date: April, 2005

Record by: Swapnil B, Malvika A

Review by: Neera Adarkar

Internal: As above

External: As above

**Photo** T-III-Fs:\Ward F south\ **Ref.:** Chokshi Mansion



| 1.0 | Denomination                        |