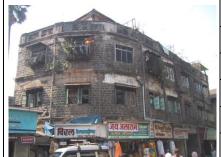

Card No.: F/s-2

Ward (Part): F south-II

**CS No.:** 2/64

Plot Area: 676.43 sq.m.

**B U Area:** 1936.20 sq.m.

Date: April, 2005

Record by: Swapnil B, Gauri J

Review by: Neera Adarkar