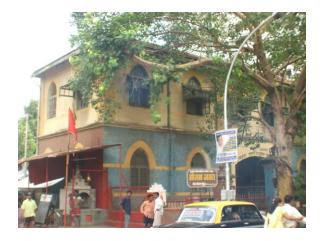

# Mohammed Latif Sunni Masjid

View from Dadasaheb Phalke Road

Side view

Mohammad Latif Sunni Masjid

Internal view

Mohammad Latif Sunni Masjid

Front Elevation cannot be seen due to the compound wall and also because its little deeper inside the plot.