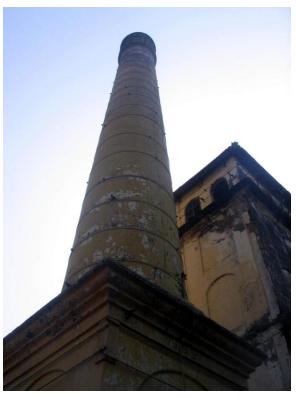

# Mohammed Latif Sunni Masjid

View from Dadasaheb Phalke Road

Side view

Mohammad Latif Sunni Masjid

Internal view

Mohammad Latif Sunni Masjid

Front Elevation cannot be seen due to the compound wall and also because its little deeper inside the plot.