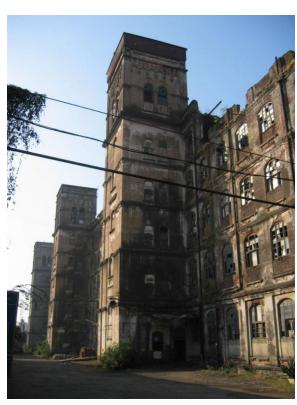

Card No.: F/s-2

Ward (Part): F south-II

**CS No.:** 2/64

Plot Area: 676.43 sq.m.

**B U Area:** 1936.20 sq.m.

Date: April, 2005

Record by: Swapnil B, Gauri J

Review by: Neera Adarkar