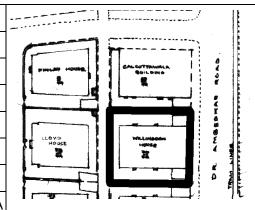

Card No.: F/s-2

Ward (Part): F south-II

**CS No.:** 2/64

Plot Area: 676.43 sq.m.

**B U Area:** 1936.20 sq.m.

Date: April, 2005

Record by: Swapnil B, Gauri J

Review by: Neera Adarkar