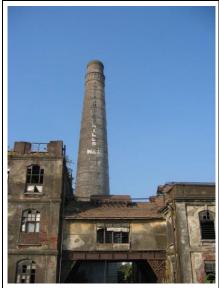

Card No.: F/s-2

Ward (Part): F south-II

**CS No.:** 2/64

Plot Area: 676.43 sq.m.

**B U Area:** 1936.20 sq.m.

Date: April, 2005

Record by: Swapnil B, Gauri J

Review by: Neera Adarkar