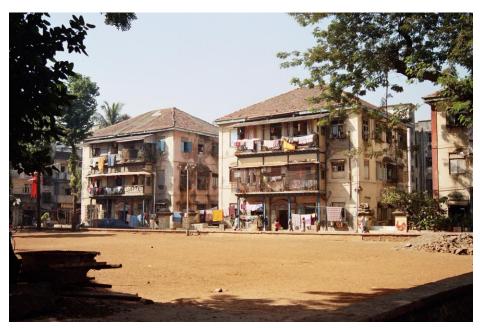

Card No.: F/s-1

Ward (Part): F south-II

**CS No.:** 91

Plot Area: 1892.99 sq.m.

**B U Area:** 605.92 sq.m.

Date: April, 2005

Record by: Swapnil B, Malvika A

Review by: Neera Adarkar