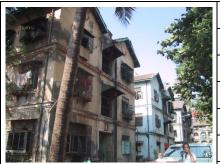

Card No.: F/s-2

Ward (Part): F south-II

**CS No.:** 2/64

Plot Area: 676.43 sq.m.

**B U Area:** 1936.20 sq.m.

Date: April, 2005

Record by: Swapnil B, Gauri J

Review by: Neera Adarkar