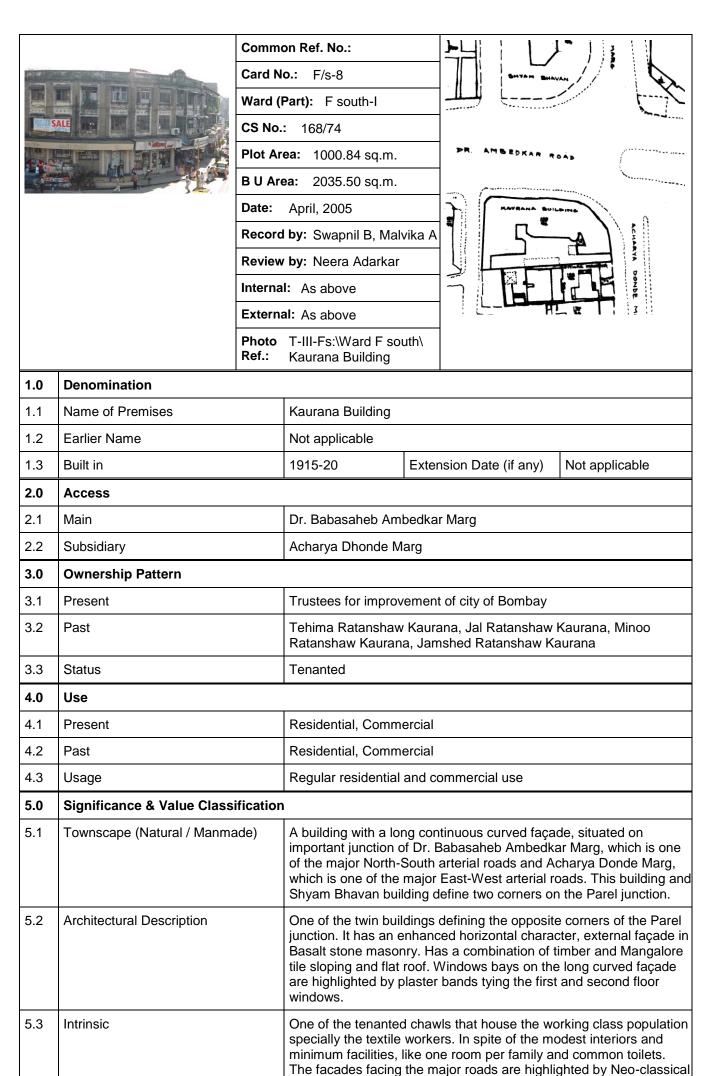

Card No.: F/s-1

Ward (Part): F south-II

**CS No.:** 91

Plot Area: 1892.99 sq.m.

**B U Area:** 605.92 sq.m.

Date: April, 2005

Record by: Swapnil B, Malvika A

Review by: Neera Adarkar

Internal: As above

External: As above

**Photo** T-III-Fs:\Ward F south\ **Ref.:** Mohammed Latif Sunni

Masjid

| board. The inner court has decorative Corinthian columns wooden brackets and cornice bands with dentils at floor level. The residential precinct has a character of a village scale cluster.  5.3 Intrinsic Worshipped by Sunni sect of Islam. The Sunni sect has two sub sects Deobandi and Brelvi.                                                                                                                                                                                                                                                                                                                                                                                                                                                                                                                                                                                                                                                                                                                                                                                                                                                                                                                                                                                                                                                                                                                                                                                                                                                                                                                                                                                                                                                                                                                                                                                                                                                                                                                                                                                                                           | 1.0 | Denomination                        |                                                                                                                                                                                                                                                                                                                                                                                                                                                                      |                        |           |                 |      |
|--------------------------------------------------------------------------------------------------------------------------------------------------------------------------------------------------------------------------------------------------------------------------------------------------------------------------------------------------------------------------------------------------------------------------------------------------------------------------------------------------------------------------------------------------------------------------------------------------------------------------------------------------------------------------------------------------------------------------------------------------------------------------------------------------------------------------------------------------------------------------------------------------------------------------------------------------------------------------------------------------------------------------------------------------------------------------------------------------------------------------------------------------------------------------------------------------------------------------------------------------------------------------------------------------------------------------------------------------------------------------------------------------------------------------------------------------------------------------------------------------------------------------------------------------------------------------------------------------------------------------------------------------------------------------------------------------------------------------------------------------------------------------------------------------------------------------------------------------------------------------------------------------------------------------------------------------------------------------------------------------------------------------------------------------------------------------------------------------------------------------------|-----|-------------------------------------|----------------------------------------------------------------------------------------------------------------------------------------------------------------------------------------------------------------------------------------------------------------------------------------------------------------------------------------------------------------------------------------------------------------------------------------------------------------------|------------------------|-----------|-----------------|------|
| 1.3 Built in Late 19th century Extension Date (if any) Not applicable  2.0 Access 2.1 Main Dadasaheb Phalke Road 2.2 Subsidiary Not applicable 3.0 Ownership Pattern 3.1 Present Mohammed Hussain Abdul Karim Taufiq 3.2 Past Majma Mohammed Haji Ahmed, Haji Mohammed Dada Taufiq, Majmahol Masjid Trust 4.0 Use 4.1 Present Religious 4.2 Past Religious 4.3 Usage Regular religious use 5.0 Significance & Value Classification 5.1 Townscape (Natural / Manmade) 4.2 Architectural Description 4.3 A long narrow plot off Dadasaheb Phalke Road, near Dadar (central) railway station. A low rise, low scale residential development behind the mosque.  5.2 Architectural Description 5.3 Architectural Description 5.4 In in a covered water tank used for religious purpose. The first floor has a plain eaves board and the ground floor sloping chajias have decorative wooden eaves board. The inner court has decorative Corinthian color has a character of a village scale cluster. 5.3 Intrinsic Worshipped by Sunni sect of Islam. The Sunni sect has two subsects Deobandi and Brelvi. 5.4 Value Classification A(arc), B(des), C(seh) Recommended Grade II B 6.0 Topography 6.1 Floors G+1 Flooth Walls Floor Malls Floor Mohammed Hussain Abdul Karim Taufiq Majmahol Masjid Trust Maj | 1.1 | Name of Premises                    | Mohammed Latif S                                                                                                                                                                                                                                                                                                                                                                                                                                                     | unni Masjid            |           |                 |      |
| 2.0 Access 2.1 Main Dadasaheb Phalke Road 2.2 Subsidiary Not applicable 3.0 Ownership Pattern 3.1 Present Mohammed Hussain Abdul Karim Taufiq 3.2 Past Majma Mohammed Haji Ahmed, Haji Mohammed Dada Taufiq, Majmahol Masjid Trust 4.0 Use 4.1 Present Religious 4.2 Past Religious 5.0 Significance & Value Classification 5.1 Townscape (Natural / Manmade) 5.2 Architectural Description 5.3 Architectural Description 5.4 Architectural Description 5.5 Intrinsic 6.0 Topography 6.1 Floors 6.1 Floors 6.1 Floors 6.1 Floors 6.2 Geometral Patter 6.0 Majmahol Masonry plinth 600 mm high masonry plinth 7.2 Walls 600 Majmahol Masonry plinth 7.2 Walls 600 Majmahol Masonry plinth 600 mm high masonry plinth 7.2 Walls 600 Majmahol Masonry plinth 600 mm high masonry plinth                                                                                                                                                                                                                                                                                                                                                                                                                                                                                                                                                                                  | 1.2 | Earlier Name                        | Haji Jahan Mohami                                                                                                                                                                                                                                                                                                                                                                                                                                                    | med Latif Masjid       |           |                 |      |
| 2.1 Main Dadasaheb Phalke Road  2.2 Subsidiary Not applicable  3.0 Ownership Pattern  3.1 Present Mohammed Hussain Abdul Karim Taufiq  3.2 Past Majma Mohammed Haji Ahmed, Haji Mohammed Dada Taufiq, Majmahol Masjid Trust  4.0 Use  4.1 Present Religious  4.2 Past Religious  4.3 Usage Regular religious use  5.0 Significance & Value Classification  5.1 Townscape (Natural / Manmade) A long narrow plot off Dadasaheb Phalke Road, near Dadar (central) railway station. A low rise, low scale residential development behind the mosque.  5.2 Architectural Description An elegant mosque in a blend of Vernacular, Mogul and Neo classical elements. Sloping roof, arched gateway with minarets, Corinthian columns, decorative brackets etc. This is a low rise structure with a central courtyard along with a covered water tank used for religious purpose. The first floor has a plan eaves board and the ground floor sloping chajis have decorative wooden eaves board. The inner court has decorative Corinthian columns wooden brackets and cornice bands with dentilis at floor level. The residential precinct has a character of a village scale cluster.  5.3 Intrinsic Worshipped by Sunni sect of Islam. The Sunni sect has two subsects Decobandi and Brelvi.  5.4 Value Classification Agre, B(des), C(seh) Recommended Grade II B  6.0 Topography  6.1 Floors G+1  Flioth 600 mm high masonry plinth  7.2 Walls Brick walls                                                                                                                                                                                                                                                                                                                                                                                                                                                                                                                                                                                                                                                                        | 1.3 | Built in                            | Late 19 <sup>th</sup> century                                                                                                                                                                                                                                                                                                                                                                                                                                        | Extension Date (if     | any)      | Not applicable  |      |
| 3.0 Ownership Pattern       3.1     Present     Mohammed Hussain Abdul Karim Taufiq       3.2     Past     Majma Mohammed Haji Ahmed, Haji Mohammed Dada Taufiq, Majmahol Masjid Trust       4.0     Use       4.1     Present     Religious       4.2     Past     Religious       4.3     Usage     Regular religious use       5.0     Significance & Value Classification       5.1     Townscape (Natural / Manmade)     A long narrow plot off Dadasaheb Phalke Road, near Dadar (central) railway station. A low rise, low scale residential development behind the mosque.       5.2     Architectural Description     An elegant mosque in a blend of Vernacular, Mogul and Neo classical elements. Sloping nof, arched gateway with minarets, Corinthian columns, decorative brackets etc. This is a low rise structure with a central courtyard along with a covered water tank used for religious purpose. The first floor has a plain eaves board and the ground floor sloping chaligis have decorative Corinthian columns wooden brackets and cornice bands with dentilis at floor level. The residential precinct has a character of a village scale cluster.       5.3     Intrinsic     Worshipped by Sunni sect of Islam. The Sunni sect has two subsects Decobandi and Breivi.       5.4     Value Classification     A(arc), B(des), C(seh)     Recommended Grade     II B       6.0     Topography       6.1     Floors     G + 1       7.0     Construction       7.1     Pli                                                                                                                                                                                                                                                                                                                                                                                                                                                                                                                                                                                                                            | 2.0 | Access                              |                                                                                                                                                                                                                                                                                                                                                                                                                                                                      |                        |           |                 |      |
| 3.0 Ownership Pattern  3.1 Present Mohammed Hussain Abdul Karim Taufiq  3.2 Past Majma Mohammed Haji Ahmed, Haji Mohammed Dada Taufiq, Majmahol Masjid Trust  3.3 Status Majmahol Masjid Trust  4.0 Use  4.1 Present Religious  4.2 Past Religious  5.0 Significance & Value Classification  5.1 Townscape (Natural / Manmade)  5.2 Architectural Description  An elegant mosque in a blend of Vernacular, Mogul and Neoclassical elements. Sloping roof, arched gateway with minarets, Corinthian columns, decorative brackets etc. This is a low rise structure with a central courtyard along with a covered water tank used for religious purpose. The first floor has a plain eaves board and the ground floor sloping chajias have decorative wooden eaves board. The inner court has decorative Corinthian columns wooden brackets and cornice bands with denils at floor level. The residential precinct has a character of a village scale cluster.  5.3 Intrinsic Worshipped by Sunni sect of Islam. The Sunni sect has two sects Deobandi and Brelvi.  5.4 Value Classification A(arc), B(des), C(seh) Recommended Grade II B  6.0 Topography  6.1 Floors G+1  Flinth 600 mm high masonry plinth  7.2 Walls Brick walls                                                                                                                                                                                                                                                                                                                                                                                                                                                                                                                                                                                                                                                                                                                                                                                                                                                                                             | 2.1 | Main                                | Dadasaheb Phalke                                                                                                                                                                                                                                                                                                                                                                                                                                                     | Road                   |           |                 |      |
| Achitectural Description   Architectural Description       | 2.2 | Subsidiary                          | Not applicable                                                                                                                                                                                                                                                                                                                                                                                                                                                       |                        |           |                 |      |
| Majma Mohammed Haji Ahmed, Haji Mohammed Dada Taufiq, Majmahol Masjid Trust                                                                                                                                                                                                                                                                                                                                                                                                                                                                                                                                                                                                                                                                                                                                                                                                                                                                                                                                                                                                                                                                                                                                                                                                                                                                                                                                                                                                                                                                                                                                                                                                                                                                                                                                                                                                                                                                                                                                                                                                                                                    | 3.0 | Ownership Pattern                   |                                                                                                                                                                                                                                                                                                                                                                                                                                                                      |                        |           |                 |      |
| As Status Majmahol Masjid Trust  4.0 Use  4.1 Present Religious 4.2 Past Religious 4.3 Usage Regular religious use  5.0 Significance & Value Classification  5.1 Townscape (Natural / Manmade)  A long narrow plot off Dadasaheb Phalke Road, near Dadar (central) railway station. A low rise, low scale residential development behind the mosque.  Architectural Description  An elegant mosque in a blend of Vernacular, Mogul and Neo classical elements. Sloping roof, arched gateway with miniarets, Corinthian columns, decorative brackets etc. This is a low rise structure with a central courtyard along with a covered water tank used for religious purpose. The first floor has a plain eaves board and the ground floor sloping chajias have decorative wooden eaves board. The inner court has decorative Corinthian columns wooden brackets and cornice bands with dentils at floor level. The residential precinct has a character of a village scale cluster.  5.3 Intrinsic  Worshipped by Sunni sect of Islam. The Sunni sect has two subsects Deobandi and Brelvi.  5.4 Value Classification  A(arc), B(des), C(seh)  Recommended Grade  II B  6.0 Topography  6.1 Floors  G + 1  Construction  7.0 Construction  Flight Malls  Brick walls                                                                                                                                                                                                                                                                                                                                                                                                                                                                                                                                                                                                                                                                                                                                                                                                                                                             | 3.1 | Present                             | Mohammed Hussa                                                                                                                                                                                                                                                                                                                                                                                                                                                       | n Abdul Karim Tau      | fiq       |                 |      |
| 4.0 Use  4.1 Present Religious  4.2 Past Religious  5.0 Significance & Value Classification  5.1 Townscape (Natural / Manmade)  5.2 Architectural Description  5.3 Architectural Description  5.4 Architectural Description  5.5 Architectural Description  5.6 Architectural Description  5.7 Architectural Description  5.8 Architectural Description  5.9 Architectural Description  5.1 Architectural Description  5.2 Architectural Description  5.3 Architectural Description  5.4 Value Classification  6.5 Value Classification  6.6 Topography  6.7 Becommended Grade  6.0 Construction  7.1 Plinth  600 mm high masonry plinth  7.2 Walls  8 Religious  Religio | 3.2 | Past                                |                                                                                                                                                                                                                                                                                                                                                                                                                                                                      |                        | Mohamr    | med Dada Taufiq | ,    |
| 4.1 Present Religious 4.2 Past Religious 4.3 Usage Regular religious use 5.0 Significance & Value Classification 5.1 Townscape (Natural / Manmade) A long narrow plot off Dadasaheb Phalke Road, near Dadar (central) railway station. A low rise, low scale residential development behind the mosque.  5.2 Architectural Description An elegant mosque in a blend of Vernacular, Mogul and Neo classical elements. Sloping roof, arched gateway with minarets, Corinthian columns, decorative brackets etc. This is a low rise structure with a central courtyard along with a covered water tank used for religious purpose. The first floor has a plain eaves board and the ground floor sloping chajias have decorative wooden eaves board. The inner court has decorative Corinthian columns wooden brackets and cornice bands with dentils at floor level. The residential precinct has a character of a village scale cluster.  5.3 Intrinsic Worshipped by Sunni sect of Islam. The Sunni sect has two subsects Deobandi and Brelvi.  5.4 Value Classification A(arc), B(des), C(seh) Recommended Grade II B  6.0 Topography  6.1 Floors G+1  7.0 Construction  7.1 Plinth 600 mm high masonry plinth  8.2 Walls Brick walls                                                                                                                                                                                                                                                                                                                                                                                                                                                                                                                                                                                                                                                                                                                                                                                                                                                                                          | 3.3 | Status                              | Majmahol Masjid T                                                                                                                                                                                                                                                                                                                                                                                                                                                    | rust                   |           |                 |      |
| 4.2 Past Religious 4.3 Usage Regular religious use  5.0 Significance & Value Classification  5.1 Townscape (Natural / Manmade)  5.2 Architectural Description  An elegant mosque in a blend of Vernacular, Mogul and Neo classical elements. Sloping roof, arched gateway with minarets, Corinthian columns, decorative brackets etc. This is a low rise structure with a central courtyard along with a covered water tank used for religious purpose. The first floor has a plain eaves board and the ground floor sloping chajjas have decorative wooden eaves board. The inner court has decorative Corinthian columns wooden brackets and cornice bands with dentils at floor level. The residential precinct has a character of a village scale cluster.  5.3 Intrinsic  Worshipped by Sunni sect of Islam. The Sunni sect has two subsects Deobandi and Brelvi.  5.4 Value Classification  A(arc), B(des), C(seh)  Recommended Grade  II B  7.0 Construction  7.1 Plinth  600 mm high masonry plinth  Brick walls                                                                                                                                                                                                                                                                                                                                                                                                                                                                                                                                                                                                                                                                                                                                                                                                                                                                                                                                                                                                                                                                                                       | 4.0 | Use                                 |                                                                                                                                                                                                                                                                                                                                                                                                                                                                      |                        |           |                 |      |
| 4.3 Usage Regular religious use  5.0 Significance & Value Classification  Townscape (Natural / Manmade)  A long narrow plot off Dadasaheb Phalke Road, near Dadar (central) railway station. A low rise, low scale residential development behind the mosque.  Architectural Description  An elegant mosque in a blend of Vernacular, Mogul and Neo classical elements. Sloping roof, arched gateway with minarets, Corinthian columns, decorative brackets etc. This is a low rise structure with a central courtyard along with a covered water tank used for religious purpose. The first floor has a plain eaves board and the ground floor sloping chajjas have decorative wooden eavest board. The inner court has decorative Corinthian columns wooden brackets and cornice bands with dentils at floor level. The residential precinct has a character of a village scale cluster.  5.3 Intrinsic  Worshipped by Sunni sect of Islam. The Sunni sect has two subsects Deobandi and Brelvi.  5.4 Value Classification  A(arc), B(des), C(seh)  Recommended Grade  II B  7.0 Construction  7.1 Plinth  600 mm high masonry plinth  Brick walls                                                                                                                                                                                                                                                                                                                                                                                                                                                                                                                                                                                                                                                                                                                                                                                                                                                                                                                                                                           | 4.1 | Present                             | Religious                                                                                                                                                                                                                                                                                                                                                                                                                                                            |                        |           |                 |      |
| 5.0 Significance & Value Classification  5.1 Townscape (Natural / Manmade)  5.2 Architectural Description  An elegant mosque in a blend of Vernacular, Mogul and Neo classical elements. Sloping roof, arched gateway with minarets, Corinthian columns, decorative brackets etc. This is a low rise structure with a central courtyard along with a covered water tank used for religious purpose. The first floor has a plain eaves board and the ground floor sloping chajjas have decorative wooden eaves board. The inner court has decorative Corinthian columns wooden brackets and cornice bands with dentils at floor level. The residential precinct has a character of a village scale cluster.  5.3 Intrinsic  Worshipped by Sunni sect of Islam. The Sunni sect has two subsects Deobandi and Brelvi.  5.4 Value Classification  A(arc), B(des), C(seh)  Recommended Grade  II B  7.0 Construction  7.1 Plinth  600 mm high masonry plinth  Brick walls                                                                                                                                                                                                                                                                                                                                                                                                                                                                                                                                                                                                                                                                                                                                                                                                                                                                                                                                                                                                                                                                                                                                                           | 4.2 | Past                                | Religious                                                                                                                                                                                                                                                                                                                                                                                                                                                            |                        |           |                 |      |
| 5.1 Townscape (Natural / Manmade)  A long narrow plot off Dadasaheb Phalke Road, near Dadar (central) railway station. A low rise, low scale residential development behind the mosque.  5.2 Architectural Description  An elegant mosque in a blend of Vernacular, Mogul and Neo classical elements. Sloping roof, arched gateway with minarets, Corinthian columns, decorative brackets etc. This is a low rise structure with a central courtyard along with a covered water tank used for religious purpose. The first floor has a plain eaves board and the ground floor sloping chajias have decorative wooden eaves board. The inner court has decorative Corinthian columns wooden brackets and cornice bands with dentils at floor level. The residential precinct has a character of a village scale cluster.  5.3 Intrinsic  Worshipped by Sunni sect of Islam. The Sunni sect has two subsects Deobandi and Brelvi.  5.4 Value Classification  A(arc), B(des), C(seh)  Recommended Grade II B  6.0 Topography  6.1 Floors  G+1  7.0 Construction  7.1 Plinth  600 mm high masonry plinth  7.2 Walls  Brick walls                                                                                                                                                                                                                                                                                                                                                                                                                                                                                                                                                                                                                                                                                                                                                                                                                                                                                                                                                                                                   | 4.3 | Usage                               | Regular religious us                                                                                                                                                                                                                                                                                                                                                                                                                                                 | se                     |           |                 |      |
| (central) railway station. A low rise, low scale residential development behind the mosque.  5.2 Architectural Description  An elegant mosque in a blend of Vernacular, Mogul and Neo classical elements. Sloping roof, arched gateway with minarets, Corinthian columns, decorative brackets etc. This is a low rise structure with a central courtyard along with a covered water tank used for religious purpose. The first floor has a plain eaves board and the ground floor sloping chajjas have decorative wooden eaves board. The inner court has decorative Corinthian columns wooden brackets and cornice bands with dentils at floor level. The residential precinct has a character of a village scale cluster.  5.3 Intrinsic  Worshipped by Sunni sect of Islam. The Sunni sect has two subsects Deobandi and Brelvi.  5.4 Value Classification  A(arc), B(des), C(seh)  Recommended Grade  II B  6.0 Topography  6.1 Floors  G+1  7.0 Construction  7.1 Plinth  600 mm high masonry plinth  Brick walls                                                                                                                                                                                                                                                                                                                                                                                                                                                                                                                                                                                                                                                                                                                                                                                                                                                                                                                                                                                                                                                                                                         | 5.0 | Significance & Value Classification | 1                                                                                                                                                                                                                                                                                                                                                                                                                                                                    |                        |           |                 |      |
| classical elements. Sloping roof, arched gateway with minarets, Corinthian columns, decorative brackets etc. This is a low rise structure with a central courtyard along with a covered water tank used for religious purpose. The first floor has a plain eaves board and the ground floor sloping chajjas have decorative wooden eaves board. The inner court has decorative Corinthian columns wooden brackets and cornice bands with dentils at floor level. The residential precinct has a character of a village scale cluster.  5.3 Intrinsic  Worshipped by Sunni sect of Islam. The Sunni sect has two sub sects Deobandi and Brelvi.  5.4 Value Classification  A(arc), B(des), C(seh)  Recommended Grade  II B  6.0 Topography  6.1 Floors  G+1  7.0 Construction  7.1 Plinth  600 mm high masonry plinth  Brick walls                                                                                                                                                                                                                                                                                                                                                                                                                                                                                                                                                                                                                                                                                                                                                                                                                                                                                                                                                                                                                                                                                                                                                                                                                                                                                              | 5.1 | Townscape (Natural / Manmade)       | (central) railway sta                                                                                                                                                                                                                                                                                                                                                                                                                                                | ition. A low rise, low |           |                 |      |
| sects Deobandi and Brelvi.  5.4 Value Classification A(arc), B(des), C(seh) Recommended Grade II B  6.0 Topography  6.1 Floors G+1  7.0 Construction  7.1 Plinth 600 mm high masonry plinth  7.2 Walls Brick walls                                                                                                                                                                                                                                                                                                                                                                                                                                                                                                                                                                                                                                                                                                                                                                                                                                                                                                                                                                                                                                                                                                                                                                                                                                                                                                                                                                                                                                                                                                                                                                                                                                                                                                                                                                                                                                                                                                             | 5.2 | Architectural Description           | classical elements. Sloping roof, arched gateway with minarets, Corinthian columns, decorative brackets etc. This is a low rise structure with a central courtyard along with a covered water tank used for religious purpose. The first floor has a plain eaves board and the ground floor sloping chajjas have decorative wooden eaves board. The inner court has decorative Corinthian columns wooden brackets and cornice bands with dentils at floor level. The |                        |           |                 |      |
| 6.0         Topography           6.1         Floors         G + 1           7.0         Construction           7.1         Plinth         600 mm high masonry plinth           7.2         Walls         Brick walls                                                                                                                                                                                                                                                                                                                                                                                                                                                                                                                                                                                                                                                                                                                                                                                                                                                                                                                                                                                                                                                                                                                                                                                                                                                                                                                                                                                                                                                                                                                                                                                                                                                                                                                                                                                                                                                                                                           | 5.3 | Intrinsic                           |                                                                                                                                                                                                                                                                                                                                                                                                                                                                      |                        |           |                 | ıb   |
| 6.1         Floors         G + 1           7.0         Construction           7.1         Plinth         600 mm high masonry plinth           7.2         Walls         Brick walls                                                                                                                                                                                                                                                                                                                                                                                                                                                                                                                                                                                                                                                                                                                                                                                                                                                                                                                                                                                                                                                                                                                                                                                                                                                                                                                                                                                                                                                                                                                                                                                                                                                                                                                                                                                                                                                                                                                                            | 5.4 | Value Classification                | A(arc), B(des), C(se                                                                                                                                                                                                                                                                                                                                                                                                                                                 | eh)                    | Recom     | mended Grade    | II B |
| 7.0 Construction  7.1 Plinth 600 mm high masonry plinth  7.2 Walls Brick walls                                                                                                                                                                                                                                                                                                                                                                                                                                                                                                                                                                                                                                                                                                                                                                                                                                                                                                                                                                                                                                                                                                                                                                                                                                                                                                                                                                                                                                                                                                                                                                                                                                                                                                                                                                                                                                                                                                                                                                                                                                                 | 6.0 | Topography                          |                                                                                                                                                                                                                                                                                                                                                                                                                                                                      |                        |           |                 |      |
| <ul> <li>7.1 Plinth 600 mm high masonry plinth</li> <li>7.2 Walls Brick walls</li> </ul>                                                                                                                                                                                                                                                                                                                                                                                                                                                                                                                                                                                                                                                                                                                                                                                                                                                                                                                                                                                                                                                                                                                                                                                                                                                                                                                                                                                                                                                                                                                                                                                                                                                                                                                                                                                                                                                                                                                                                                                                                                       | 6.1 | Floors                              | G + 1                                                                                                                                                                                                                                                                                                                                                                                                                                                                |                        |           |                 |      |
| 7.2 Walls Brick walls                                                                                                                                                                                                                                                                                                                                                                                                                                                                                                                                                                                                                                                                                                                                                                                                                                                                                                                                                                                                                                                                                                                                                                                                                                                                                                                                                                                                                                                                                                                                                                                                                                                                                                                                                                                                                                                                                                                                                                                                                                                                                                          | 7.0 | Construction                        |                                                                                                                                                                                                                                                                                                                                                                                                                                                                      |                        |           |                 |      |
|                                                                                                                                                                                                                                                                                                                                                                                                                                                                                                                                                                                                                                                                                                                                                                                                                                                                                                                                                                                                                                                                                                                                                                                                                                                                                                                                                                                                                                                                                                                                                                                                                                                                                                                                                                                                                                                                                                                                                                                                                                                                                                                                | 7.1 | Plinth                              | 600 mm high maso                                                                                                                                                                                                                                                                                                                                                                                                                                                     | nry plinth             |           |                 |      |
| 7.3 Floor Wooden flooring with wooden joist and girders                                                                                                                                                                                                                                                                                                                                                                                                                                                                                                                                                                                                                                                                                                                                                                                                                                                                                                                                                                                                                                                                                                                                                                                                                                                                                                                                                                                                                                                                                                                                                                                                                                                                                                                                                                                                                                                                                                                                                                                                                                                                        | 7.2 | Walls                               | Brick walls                                                                                                                                                                                                                                                                                                                                                                                                                                                          |                        |           |                 |      |
|                                                                                                                                                                                                                                                                                                                                                                                                                                                                                                                                                                                                                                                                                                                                                                                                                                                                                                                                                                                                                                                                                                                                                                                                                                                                                                                                                                                                                                                                                                                                                                                                                                                                                                                                                                                                                                                                                                                                                                                                                                                                                                                                | 7.3 | Floor                               | Wooden flooring wi                                                                                                                                                                                                                                                                                                                                                                                                                                                   | th wooden joist and    | d girders | 3               |      |

| 7.4  | Stairs                                                   | Straight flight wooden staircase with wooden railings |                                                           |                          |  |  |
|------|----------------------------------------------------------|-------------------------------------------------------|-----------------------------------------------------------|--------------------------|--|--|
| 7.5  | Openings                                                 | Rectangular wooden v                                  | Rectangular wooden with wooden frames and glazed shutters |                          |  |  |
| 7.6  | Roofing                                                  | Sloping roof with Man                                 | galore tiles and woode                                    | n trusses                |  |  |
| 7.7  | Articulation                                             | The inner court has de and cornice bands wit          |                                                           | lumns wooden brackets    |  |  |
| 7.8  | Finishes                                                 | Grooved floor has ma plastered and painted            | ble cladding and rest i                                   | nternally and externally |  |  |
| 7.9  | Interiors (Movable & Immovable)                          | Significant heritage va                               | lue                                                       |                          |  |  |
| 7.10 | Compound / Fence / Gate                                  | 3000 mm high brick w                                  | all                                                       |                          |  |  |
| 7.11 | Curtilage / Unbuilt Space / Out<br>Buildings / Landscape | Central court present                                 |                                                           |                          |  |  |
| 8.0  | Services & Utilities                                     |                                                       |                                                           |                          |  |  |
| 8.1  | Lighting                                                 | Natural and artificial, g                             | ood natural lighting                                      |                          |  |  |
| 8.2  | Ventilation                                              | Natural and artificial, g                             | ood natural ventilation                                   |                          |  |  |
| 8.3  | Electricity                                              | BEST                                                  |                                                           |                          |  |  |
| 8.4  | Water Supply                                             | MCGM                                                  |                                                           |                          |  |  |
| 8.5  | Drainage (Plumbing and Sanitation)                       | MCGM                                                  |                                                           |                          |  |  |
| 8.6  | Fire precaution                                          | Not provided                                          |                                                           |                          |  |  |
| 8.7  | Other (HVAC / BMS / Security Systems)                    | Not provided                                          |                                                           |                          |  |  |
| 9.0  | Condition                                                |                                                       |                                                           |                          |  |  |
| 9.1  | Plinth                                                   | Fair (No settlement or                                | cracks observed)                                          |                          |  |  |
| 9.2  | Walls                                                    | Fair (No dampness or                                  | cracks observed)                                          |                          |  |  |
| 9.3  | Floor                                                    | Fair (No sagging obse                                 | rved)                                                     |                          |  |  |
| 9.4  | Stairs                                                   | Fair (Wooden membe                                    | rs need maintenance)                                      |                          |  |  |
| 9.5  | Openings                                                 | Fair (Well maintained)                                |                                                           |                          |  |  |
| 9.6  | Roofing                                                  | Fair (No leakage obse                                 | rved)                                                     |                          |  |  |
| 9.7  | Articulation & Finishes                                  | Fair (Needs plastering                                | and painting)                                             |                          |  |  |
| 9.8  | Services                                                 | Fair (Drainage pipes r                                | eed maintenance)                                          |                          |  |  |
| 9.9  | Outbuildings                                             | Fair                                                  |                                                           |                          |  |  |
| 9.10 | Overall condition                                        | Fair                                                  | Maintenance level                                         | Fair                     |  |  |
| 10.0 | Transformation                                           |                                                       |                                                           |                          |  |  |
| 10.1 | Form                                                     | The facade on Dadasa being repaired.                  | aheb Phalke Road is re                                    | ecently plastered and    |  |  |
| 10.2 | Structure                                                | No transformation                                     |                                                           |                          |  |  |
| 10.3 | Articulation & Finishes                                  | Facade articulations n                                | nay be scraped off.                                       |                          |  |  |
| 11.0 | DP Remarks / Perceived Threats                           | None                                                  |                                                           |                          |  |  |
| 12.0 | Additional Notes / References / Documents Available      | Documents: C.S. She                                   | ets, D.P. Sheets, Eiche                                   | er City Maps-Mumbai      |  |  |

# Mohammed Latif Sunni Masjid

View from Dadasaheb Phalke Road

Side view

Mohammad Latif Sunni Masjid

Internal view

Mohammad Latif Sunni Masjid

Front Elevation cannot be seen due to the compound wall and also because its little deeper inside the plot.