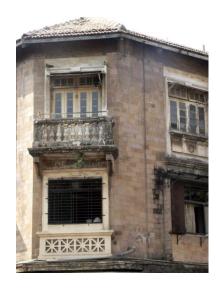

reats                           | Plot affected by shop line on proposed Development Plan. (D.P.)                                                                                                                                                                                                                                                       |  |  |  |
| 12.0 | Additional Notes / References / Documents Available      | Documents: C.S. Sheets, D.P. Sheets, Eicher City Maps-Mumbai.                                                                                                                                                                                                                                                         |  |  |  |

# Danawala Building



View from Dr. S. S. Rao Marg













Card No.: F/s-50

Ward (Part): F south-II

**CS No.:** 33 / 74

Plot Area: 693 sq.m.

**B U Area:** 685 sq.m.

Date: April, 2005

Record by: Swapnil B, Malvika A

Review by: Neera Adarkar

Internal: As above

External: As above

Photo T-III-Fs:\Ward F south\

Ref.: Post office



| 1.0 | Denomination                        |                                                                         | ·                                                                                                         |         |                   |         |  |
|-----|-------------------------------------|-------------------------------------------------------------------------|-----------------------------------------------------------------------------------------------------------|---------|-