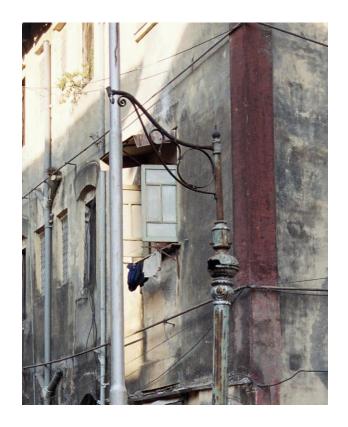

# Mohammed Latif Sunni Masjid

View from Dadasaheb Phalke Road

Side view

Mohammad Latif Sunni Masjid

Internal view

Mohammad Latif Sunni Masjid

Front Elevation cannot be seen due to the compound wall and also because its little deeper inside the plot.