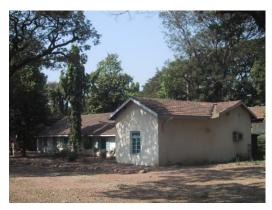

Card No.: F/s-2

Ward (Part): F south-II

**CS No.:** 2/64

Plot Area: 676.43 sq.m.

**B U Area:** 1936.20 sq.m.

Date: April, 2005

Record by: Swapnil B, Gauri J

Review by: Neera Adarkar