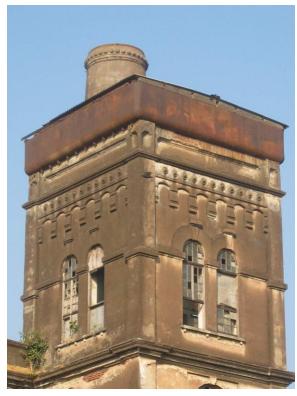

Card No.: F/s-2

Ward (Part): F south-II

**CS No.:** 2/64

Plot Area: 676.43 sq.m.

**B U Area:** 1936.20 sq.m.

Date: April, 2005

Record by: Swapnil B, Gauri J

Review by: Neera Adarkar