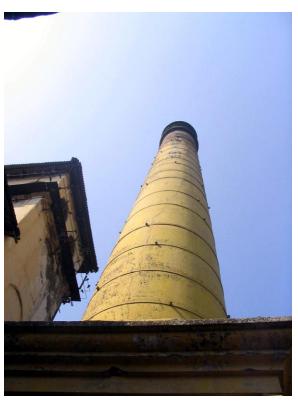

# Mohammed Latif Sunni Masjid

View from Dadasaheb Phalke Road

Side view

Mohammad Latif Sunni Masjid

Internal view

Mohammad Latif Sunni Masjid

Front Elevation cannot be seen due to the compound wall and also because its little deeper inside the plot.