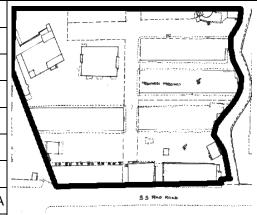

Card No.: F/s-2

Ward (Part): F south-II

**CS No.:** 2/64

Plot Area: 676.43 sq.m.

**B U Area:** 1936.20 sq.m.

Date: April, 2005

Record by: Swapnil B, Gauri J

Review by: Neera Adarkar