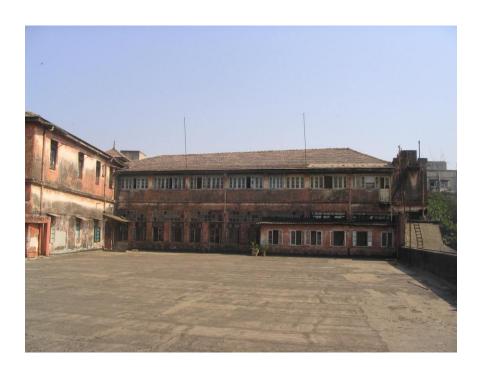

# Mohammed Latif Sunni Masjid

View from Dadasaheb Phalke Road

Side view

Mohammad Latif Sunni Masjid

Internal view

Mohammad Latif Sunni Masjid

Front Elevation cannot be seen due to the compound wall and also because its little deeper inside the plot.