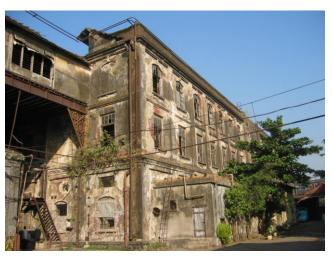

# Mohammed Latif Sunni Masjid

View from Dadasaheb Phalke Road

Side view

Mohammad Latif Sunni Masjid

Internal view

Mohammad Latif Sunni Masjid

Front Elevation cannot be seen due to the compound wall and also because its little deeper inside the plot.