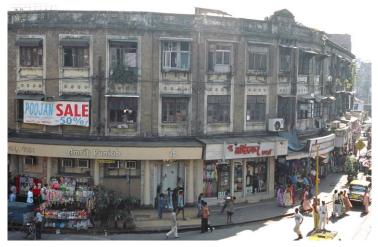

Internal: As above

External: As above

**Photo** T-III-Fs:\Ward F south\ **Ref.:** Mohammed Latif Sunni

Masjid

| board. The inner court has decorative Corinthian columns wooden brackets and cornice bands with dentils at floor level. The residential precinct has a character of a village scale cluster.  5.3 Intrinsic Worshipped by Sunni sect of Islam. The Sunni sect has two sub sects Deobandi and Brelvi.                                                                                                                                                                                                                                                                                                                                                                                                                                                                                                                                                                                                                                                                                                                                                                                                                                                                                                                                                                                                                                                                                                                                                                                                                                                                                                                                                                                                                                                                                                                                                                                                                                                                                                                                                                                                                           | 1.0 | Denomination                        |                                                                                                                                                                                                                                                                                                                                                                                                                                                                      |                        |           |                 |      |
|--------------------------------------------------------------------------------------------------------------------------------------------------------------------------------------------------------------------------------------------------------------------------------------------------------------------------------------------------------------------------------------------------------------------------------------------------------------------------------------------------------------------------------------------------------------------------------------------------------------------------------------------------------------------------------------------------------------------------------------------------------------------------------------------------------------------------------------------------------------------------------------------------------------------------------------------------------------------------------------------------------------------------------------------------------------------------------------------------------------------------------------------------------------------------------------------------------------------------------------------------------------------------------------------------------------------------------------------------------------------------------------------------------------------------------------------------------------------------------------------------------------------------------------------------------------------------------------------------------------------------------------------------------------------------------------------------------------------------------------------------------------------------------------------------------------------------------------------------------------------------------------------------------------------------------------------------------------------------------------------------------------------------------------------------------------------------------------------------------------------------------|-----|-------------------------------------|----------------------------------------------------------------------------------------------------------------------------------------------------------------------------------------------------------------------------------------------------------------------------------------------------------------------------------------------------------------------------------------------------------------------------------------------------------------------|------------------------|-----------|-----------------|------|
| 1.3 Built in Late 19th century Extension Date (if any) Not applicable  2.0 Access 2.1 Main Dadasaheb Phalke Road 2.2 Subsidiary Not applicable 3.0 Ownership Pattern 3.1 Present Mohammed Hussain Abdul Karim Taufiq 3.2 Past Majma Mohammed Haji Ahmed, Haji Mohammed Dada Taufiq, Majmahol Masjid Trust 4.0 Use 4.1 Present Religious 4.2 Past Religious 4.3 Usage Regular religious use 5.0 Significance & Value Classification 5.1 Townscape (Natural / Manmade) 4.2 Architectural Description 4.3 A long narrow plot off Dadasaheb Phalke Road, near Dadar (central) railway station. A low rise, low scale residential development behind the mosque.  5.2 Architectural Description 5.3 Architectural Description 5.4 In in a covered water tank used for religious purpose. The first floor has a plain eaves board and the ground floor sloping chajias have decorative wooden eaves board. The inner court has decorative Corinthian color has a character of a village scale cluster. 5.3 Intrinsic Worshipped by Sunni sect of Islam. The Sunni sect has two subsects Deobandi and Brelvi. 5.4 Value Classification A(arc), B(des), C(seh) Recommended Grade II B 6.0 Topography 6.1 Floors G+1 Flooth Walls Floor Malls Floor Mohammed Hussain Abdul Karim Taufiq Majmahol Masjid Trust Maj | 1.1 | Name of Premises                    | Mohammed Latif S                                                                                                                                                                                                                                                                                                                                                                                                                                                     | unni Masjid            |           |                 |      |
| 2.0 Access 2.1 Main Dadasaheb Phalke Road 2.2 Subsidiary Not applicable 3.0 Ownership Pattern 3.1 Present Mohammed Hussain Abdul Karim Taufiq 3.2 Past Majma Mohammed Haji Ahmed, Haji Mohammed Dada Taufiq, Majmahol Masjid Trust 4.0 Use 4.1 Present Religious 4.2 Past Religious 5.0 Significance & Value Classification 5.1 Townscape (Natural / Manmade) 5.2 Architectural Description 5.3 Architectural Description 5.4 Architectural Description 5.5 Intrinsic 6.0 Topography 6.1 Floors 6.1 Floors 6.1 Floors 6.1 Floors 6.2 Geometral Patter 6.0 Majmahol Masonry plinth 600 mm high masonry plinth 7.2 Walls 600 Majmahol Masonry plinth 7.2 Walls 600 Majmahol Masonry plinth 600 mm high masonry plinth 7.2 Walls 600 Majmahol Masonry plinth 600 mm high masonry plinth                                                                                                                                                                                                                                                                                                                                                                                                                                                                                                                                                                                  | 1.2 | Earlier Name                        | Haji Jahan Mohami                                                                                                                                                                                                                                                                                                                                                                                                                                                    | med Latif Masjid       |           |                 |      |
| 2.1 Main Dadasaheb Phalke Road  2.2 Subsidiary Not applicable  3.0 Ownership Pattern  3.1 Present Mohammed Hussain Abdul Karim Taufiq  3.2 Past Majma Mohammed Haji Ahmed, Haji Mohammed Dada Taufiq, Majmahol Masjid Trust  4.0 Use  4.1 Present Religious  4.2 Past Religious  4.3 Usage Regular religious use  5.0 Significance & Value Classification  5.1 Townscape (Natural / Manmade) A long narrow plot off Dadasaheb Phalke Road, near Dadar (central) railway station. A low rise, low scale residential development behind the mosque.  5.2 Architectural Description An elegant mosque in a blend of Vernacular, Mogul and Neo classical elements. Sloping roof, arched gateway with minarets, Corinthian columns, decorative brackets etc. This is a low rise structure with a central courtyard along with a covered water tank used for religious purpose. The first floor has a plan eaves board and the ground floor sloping chajis have decorative wooden eaves board. The inner court has decorative Corinthian columns wooden brackets and cornice bands with dentilis at floor level. The residential precinct has a character of a village scale cluster.  5.3 Intrinsic Worshipped by Sunni sect of Islam. The Sunni sect has two subsects Decobandi and Brelvi.  5.4 Value Classification Agre, B(des), C(seh) Recommended Grade II B  6.0 Topography  6.1 Floors G+1  Flioth 600 mm high masonry plinth  7.2 Walls Brick walls                                                                                                                                                                                                                                                                                                                                                                                                                                                                                                                                                                                                                                                                        | 1.3 | Built in                            | Late 19 <sup>th</sup> century                                                                                                                                                                                                                                                                                                                                                                                                                                        | Extension Date (if     | any)      | Not applicable  |      |
| 3.0 Ownership Pattern       3.1     Present     Mohammed Hussain Abdul Karim Taufiq       3.2     Past     Majma Mohammed Haji Ahmed, Haji Mohammed Dada Taufiq, Majmahol Masjid Trust       4.0     Use       4.1     Present     Religious       4.2     Past     Religious       4.3     Usage     Regular religious use       5.0     Significance & Value Classification       5.1     Townscape (Natural / Manmade)     A long narrow plot off Dadasaheb Phalke Road, near Dadar (central) railway station. A low rise, low scale residential development behind the mosque.       5.2     Architectural Description     An elegant mosque in a blend of Vernacular, Mogul and Neo classical elements. Sloping nof, arched gateway with minarets, Corinthian columns, decorative brackets etc. This is a low rise structure with a central courtyard along with a covered water tank used for religious purpose. The first floor has a plain eaves board and the ground floor sloping chaligis have decorative Corinthian columns wooden brackets and cornice bands with dentilis at floor level. The residential precinct has a character of a village scale cluster.       5.3     Intrinsic     Worshipped by Sunni sect of Islam. The Sunni sect has two subsects Decobandi and Breivi.       5.4     Value Classification     A(arc), B(des), C(seh)     Recommended Grade     II B       6.0     Topography       6.1     Floors     G + 1       7.0     Construction       7.1     Pli                                                                                                                                                                                                                                                                                                                                                                                                                                                                                                                                                                                                                            | 2.0 | Access                              |                                                                                                                                                                                                                                                                                                                                                                                                                                                                      |                        |           |                 |      |
| 3.0 Ownership Pattern  3.1 Present Mohammed Hussain Abdul Karim Taufiq  3.2 Past Majma Mohammed Haji Ahmed, Haji Mohammed Dada Taufiq, Majmahol Masjid Trust  3.3 Status Majmahol Masjid Trust  4.0 Use  4.1 Present Religious  4.2 Past Religious  5.0 Significance & Value Classification  5.1 Townscape (Natural / Manmade)  5.2 Architectural Description  An elegant mosque in a blend of Vernacular, Mogul and Neoclassical elements. Sloping roof, arched gateway with minarets, Corinthian columns, decorative brackets etc. This is a low rise structure with a central courtyard along with a covered water tank used for religious purpose. The first floor has a plain eaves board and the ground floor sloping chajias have decorative wooden eaves board. The inner court has decorative Corinthian columns wooden brackets and cornice bands with denils at floor level. The residential precinct has a character of a village scale cluster.  5.3 Intrinsic Worshipped by Sunni sect of Islam. The Sunni sect has two sects Deobandi and Brelvi.  5.4 Value Classification A(arc), B(des), C(seh) Recommended Grade II B  6.0 Topography  6.1 Floors G+1  Flinth 600 mm high masonry plinth  7.2 Walls Brick walls                                                                                                                                                                                                                                                                                                                                                                                                                                                                                                                                                                                                                                                                                                                                                                                                                                                                                             | 2.1 | Main                                | Dadasaheb Phalke                                                                                                                                                                                                                                                                                                                                                                                                                                                     | Road                   |           |                 |      |
| Achitectural Description   Architectural Description       | 2.2 | Subsidiary                          | Not applicable                                                                                                                                                                                                                                                                                                                                                                                                                                                       |                        |           |                 |      |
| Majma Mohammed Haji Ahmed, Haji Mohammed Dada Taufiq, Majmahol Masjid Trust                                                                                                                                                                                                                                                                                                                                                                                                                                                                                                                                                                                                                                                                                                                                                                                                                                                                                                                                                                                                                                                                                                                                                                                                                                                                                                                                                                                                                                                                                                                                                                                                                                                                                                                                                                                                                                                                                                                                                                                                                                                    | 3.0 | Ownership Pattern                   |                                                                                                                                                                                                                                                                                                                                                                                                                                                                      |                        |           |                 |      |
| As Status Majmahol Masjid Trust  4.0 Use  4.1 Present Religious 4.2 Past Religious 4.3 Usage Regular religious use  5.0 Significance & Value Classification  5.1 Townscape (Natural / Manmade)  A long narrow plot off Dadasaheb Phalke Road, near Dadar (central) railway station. A low rise, low scale residential development behind the mosque.  Architectural Description  An elegant mosque in a blend of Vernacular, Mogul and Neo classical elements. Sloping roof, arched gateway with miniarets, Corinthian columns, decorative brackets etc. This is a low rise structure with a central courtyard along with a covered water tank used for religious purpose. The first floor has a plain eaves board and the ground floor sloping chajias have decorative wooden eaves board. The inner court has decorative Corinthian columns wooden brackets and cornice bands with dentils at floor level. The residential precinct has a character of a village scale cluster.  5.3 Intrinsic  Worshipped by Sunni sect of Islam. The Sunni sect has two subsects Deobandi and Brelvi.  5.4 Value Classification  A(arc), B(des), C(seh)  Recommended Grade  II B  6.0 Topography  6.1 Floors  G + 1  Construction  7.0 Construction  Flight Malls  Brick walls                                                                                                                                                                                                                                                                                                                                                                                                                                                                                                                                                                                                                                                                                                                                                                                                                                                             | 3.1 | Present                             | Mohammed Hussa                                                                                                                                                                                                                                                                                                                                                                                                                                                       | n Abdul Karim Tau      | fiq       |                 |      |
| 4.0 Use  4.1 Present Religious  4.2 Past Religious  5.0 Significance & Value Classification  5.1 Townscape (Natural / Manmade)  5.2 Architectural Description  5.3 Architectural Description  5.4 Architectural Description  5.5 Architectural Description  5.6 Architectural Description  5.7 Architectural Description  5.8 Architectural Description  5.9 Architectural Description  5.1 Architectural Description  5.2 Architectural Description  5.3 Architectural Description  5.4 Value Classification  6.5 Value Classification  6.6 Topography  6.7 Becommended Grade  6.0 Construction  7.1 Plinth  600 mm high masonry plinth  7.2 Walls  8 Religious  Religio | 3.2 | Past                                |                                                                                                                                                                                                                                                                                                                                                                                                                                                                      |                        | Mohamr    | med Dada Taufiq | ,    |
| 4.1 Present Religious 4.2 Past Religious 4.3 Usage Regular religious use 5.0 Significance & Value Classification 5.1 Townscape (Natural / Manmade) A long narrow plot off Dadasaheb Phalke Road, near Dadar (central) railway station. A low rise, low scale residential development behind the mosque.  5.2 Architectural Description An elegant mosque in a blend of Vernacular, Mogul and Neo classical elements. Sloping roof, arched gateway with minarets, Corinthian columns, decorative brackets etc. This is a low rise structure with a central courtyard along with a covered water tank used for religious purpose. The first floor has a plain eaves board and the ground floor sloping chajias have decorative wooden eaves board. The inner court has decorative Corinthian columns wooden brackets and cornice bands with dentils at floor level. The residential precinct has a character of a village scale cluster.  5.3 Intrinsic Worshipped by Sunni sect of Islam. The Sunni sect has two subsects Deobandi and Brelvi.  5.4 Value Classification A(arc), B(des), C(seh) Recommended Grade II B  6.0 Topography  6.1 Floors G+1  7.0 Construction  7.1 Plinth 600 mm high masonry plinth  8.2 Walls Brick walls                                                                                                                                                                                                                                                                                                                                                                                                                                                                                                                                                                                                                                                                                                                                                                                                                                                                                          | 3.3 | Status                              | Majmahol Masjid T                                                                                                                                                                                                                                                                                                                                                                                                                                                    | rust                   |           |                 |      |
| 4.2 Past Religious 4.3 Usage Regular religious use  5.0 Significance & Value Classification  5.1 Townscape (Natural / Manmade)  5.2 Architectural Description  An elegant mosque in a blend of Vernacular, Mogul and Neo classical elements. Sloping roof, arched gateway with minarets, Corinthian columns, decorative brackets etc. This is a low rise structure with a central courtyard along with a covered water tank used for religious purpose. The first floor has a plain eaves board and the ground floor sloping chajjas have decorative wooden eaves board. The inner court has decorative Corinthian columns wooden brackets and cornice bands with dentils at floor level. The residential precinct has a character of a village scale cluster.  5.3 Intrinsic  Worshipped by Sunni sect of Islam. The Sunni sect has two subsects Deobandi and Brelvi.  5.4 Value Classification  A(arc), B(des), C(seh)  Recommended Grade  II B  7.0 Construction  7.1 Plinth  600 mm high masonry plinth  Brick walls                                                                                                                                                                                                                                                                                                                                                                                                                                                                                                                                                                                                                                                                                                                                                                                                                                                                                                                                                                                                                                                                                                       | 4.0 | Use                                 |                                                                                                                                                                                                                                                                                                                                                                                                                                                                      |                        |           |                 |      |
| 4.3 Usage Regular religious use  5.0 Significance & Value Classification  Townscape (Natural / Manmade)  A long narrow plot off Dadasaheb Phalke Road, near Dadar (central) railway station. A low rise, low scale residential development behind the mosque.  Architectural Description  An elegant mosque in a blend of Vernacular, Mogul and Neo classical elements. Sloping roof, arched gateway with minarets, Corinthian columns, decorative brackets etc. This is a low rise structure with a central courtyard along with a covered water tank used for religious purpose. The first floor has a plain eaves board and the ground floor sloping chajjas have decorative wooden eavest board. The inner court has decorative Corinthian columns wooden brackets and cornice bands with dentils at floor level. The residential precinct has a character of a village scale cluster.  5.3 Intrinsic  Worshipped by Sunni sect of Islam. The Sunni sect has two subsects Deobandi and Brelvi.  5.4 Value Classification  A(arc), B(des), C(seh)  Recommended Grade  II B  7.0 Construction  7.1 Plinth  600 mm high masonry plinth  Brick walls                                                                                                                                                                                                                                                                                                                                                                                                                                                                                                                                                                                                                                                                                                                                                                                                                                                                                                                                                                           | 4.1 | Present                             | Religious                                                                                                                                                                                                                                                                                                                                                                                                                                                            |                        |           |                 |      |
| 5.0 Significance & Value Classification  5.1 Townscape (Natural / Manmade)  5.2 Architectural Description  An elegant mosque in a blend of Vernacular, Mogul and Neo classical elements. Sloping roof, arched gateway with minarets, Corinthian columns, decorative brackets etc. This is a low rise structure with a central courtyard along with a covered water tank used for religious purpose. The first floor has a plain eaves board and the ground floor sloping chajjas have decorative wooden eaves board. The inner court has decorative Corinthian columns wooden brackets and cornice bands with dentils at floor level. The residential precinct has a character of a village scale cluster.  5.3 Intrinsic  Worshipped by Sunni sect of Islam. The Sunni sect has two subsects Deobandi and Brelvi.  5.4 Value Classification  A(arc), B(des), C(seh)  Recommended Grade  II B  7.0 Construction  7.1 Plinth  600 mm high masonry plinth  Brick walls                                                                                                                                                                                                                                                                                                                                                                                                                                                                                                                                                                                                                                                                                                                                                                                                                                                                                                                                                                                                                                                                                                                                                           | 4.2 | Past                                | Religious                                                                                                                                                                                                                                                                                                                                                                                                                                                            |                        |           |                 |      |
| 5.1 Townscape (Natural / Manmade)  A long narrow plot off Dadasaheb Phalke Road, near Dadar (central) railway station. A low rise, low scale residential development behind the mosque.  5.2 Architectural Description  An elegant mosque in a blend of Vernacular, Mogul and Neo classical elements. Sloping roof, arched gateway with minarets, Corinthian columns, decorative brackets etc. This is a low rise structure with a central courtyard along with a covered water tank used for religious purpose. The first floor has a plain eaves board and the ground floor sloping chajias have decorative wooden eaves board. The inner court has decorative Corinthian columns wooden brackets and cornice bands with dentils at floor level. The residential precinct has a character of a village scale cluster.  5.3 Intrinsic  Worshipped by Sunni sect of Islam. The Sunni sect has two subsects Deobandi and Brelvi.  5.4 Value Classification  A(arc), B(des), C(seh)  Recommended Grade II B  6.0 Topography  6.1 Floors  G+1  7.0 Construction  7.1 Plinth  600 mm high masonry plinth  7.2 Walls  Brick walls                                                                                                                                                                                                                                                                                                                                                                                                                                                                                                                                                                                                                                                                                                                                                                                                                                                                                                                                                                                                   | 4.3 | Usage                               | Regular religious us                                                                                                                                                                                                                                                                                                                                                                                                                                                 | se                     |           |                 |      |
| (central) railway station. A low rise, low scale residential development behind the mosque.  5.2 Architectural Description  An elegant mosque in a blend of Vernacular, Mogul and Neo classical elements. Sloping roof, arched gateway with minarets, Corinthian columns, decorative brackets etc. This is a low rise structure with a central courtyard along with a covered water tank used for religious purpose. The first floor has a plain eaves board and the ground floor sloping chajjas have decorative wooden eaves board. The inner court has decorative Corinthian columns wooden brackets and cornice bands with dentils at floor level. The residential precinct has a character of a village scale cluster.  5.3 Intrinsic  Worshipped by Sunni sect of Islam. The Sunni sect has two subsects Deobandi and Brelvi.  5.4 Value Classification  A(arc), B(des), C(seh)  Recommended Grade  II B  6.0 Topography  6.1 Floors  G+1  7.0 Construction  7.1 Plinth  600 mm high masonry plinth  Brick walls                                                                                                                                                                                                                                                                                                                                                                                                                                                                                                                                                                                                                                                                                                                                                                                                                                                                                                                                                                                                                                                                                                         | 5.0 | Significance & Value Classification | 1                                                                                                                                                                                                                                                                                                                                                                                                                                                                    |                        |           |                 |      |
| classical elements. Sloping roof, arched gateway with minarets, Corinthian columns, decorative brackets etc. This is a low rise structure with a central courtyard along with a covered water tank used for religious purpose. The first floor has a plain eaves board and the ground floor sloping chajjas have decorative wooden eaves board. The inner court has decorative Corinthian columns wooden brackets and cornice bands with dentils at floor level. The residential precinct has a character of a village scale cluster.  5.3 Intrinsic  Worshipped by Sunni sect of Islam. The Sunni sect has two sub sects Deobandi and Brelvi.  5.4 Value Classification  A(arc), B(des), C(seh)  Recommended Grade  II B  6.0 Topography  6.1 Floors  G+1  7.0 Construction  7.1 Plinth  600 mm high masonry plinth  Brick walls                                                                                                                                                                                                                                                                                                                                                                                                                                                                                                                                                                                                                                                                                                                                                                                                                                                                                                                                                                                                                                                                                                                                                                                                                                                                                              | 5.1 | Townscape (Natural / Manmade)       | (central) railway sta                                                                                                                                                                                                                                                                                                                                                                                                                                                | ition. A low rise, low |           |                 |      |
| sects Deobandi and Brelvi.  5.4 Value Classification A(arc), B(des), C(seh) Recommended Grade II B  6.0 Topography  6.1 Floors G+1  7.0 Construction  7.1 Plinth 600 mm high masonry plinth  7.2 Walls Brick walls                                                                                                                                                                                                                                                                                                                                                                                                                                                                                                                                                                                                                                                                                                                                                                                                                                                                                                                                                                                                                                                                                                                                                                                                                                                                                                                                                                                                                                                                                                                                                                                                                                                                                                                                                                                                                                                                                                             | 5.2 | Architectural Description           | classical elements. Sloping roof, arched gateway with minarets, Corinthian columns, decorative brackets etc. This is a low rise structure with a central courtyard along with a covered water tank used for religious purpose. The first floor has a plain eaves board and the ground floor sloping chajjas have decorative wooden eaves board. The inner court has decorative Corinthian columns wooden brackets and cornice bands with dentils at floor level. The |                        |           |                 |      |
| 6.0         Topography           6.1         Floors         G + 1           7.0         Construction           7.1         Plinth         600 mm high masonry plinth           7.2         Walls         Brick walls                                                                                                                                                                                                                                                                                                                                                                                                                                                                                                                                                                                                                                                                                                                                                                                                                                                                                                                                                                                                                                                                                                                                                                                                                                                                                                                                                                                                                                                                                                                                                                                                                                                                                                                                                                                                                                                                                                           | 5.3 | Intrinsic                           |                                                                                                                                                                                                                                                                                                                                                                                                                                                                      |                        |           |                 | ıb   |
| 6.1         Floors         G + 1           7.0         Construction           7.1         Plinth         600 mm high masonry plinth           7.2         Walls         Brick walls                                                                                                                                                                                                                                                                                                                                                                                                                                                                                                                                                                                                                                                                                                                                                                                                                                                                                                                                                                                                                                                                                                                                                                                                                                                                                                                                                                                                                                                                                                                                                                                                                                                                                                                                                                                                                                                                                                                                            | 5.4 | Value Classification                | A(arc), B(des), C(se                                                                                                                                                                                                                                                                                                                                                                                                                                                 | eh)                    | Recom     | mended Grade    | II B |
| 7.0 Construction  7.1 Plinth 600 mm high masonry plinth  7.2 Walls Brick walls                                                                                                                                                                                                                                                                                                                                                                                                                                                                                                                                                                                                                                                                                                                                                                                                                                                                                                                                                                                                                                                                                                                                                                                                                                                                                                                                                                                                                                                                                                                                                                                                                                                                                                                                                                                                                                                                                                                                                                                                                                                 | 6.0 | Topography                          |                                                                                                                                                                                                                                                                                                                                                                                                                                                                      |                        |           |                 |      |
| <ul> <li>7.1 Plinth 600 mm high masonry plinth</li> <li>7.2 Walls Brick walls</li> </ul>                                                                                                                                                                                                                                                                                                                                                                                                                                                                                                                                                                                                                                                                                                                                                                                                                                                                                                                                                                                                                                                                                                                                                                                                                                                                                                                                                                                                                                                                                                                                                                                                                                                                                                                                                                                                                                                                                                                                                                                                                                       | 6.1 | Floors                              | G + 1                                                                                                                                                                                                                                                                                                                                                                                                                                                                |                        |           |                 |      |
| 7.2 Walls Brick walls                                                                                                                                                                                                                                                                                                                                                                                                                                                                                                                                                                                                                                                                                                                                                                                                                                                                                                                                                                                                                                                                                                                                                                                                                                                                                                                                                                                                                                                                                                                                                                                                                                                                                                                                                                                                                                                                                                                                                                                                                                                                                                          | 7.0 | Construction                        |                                                                                                                                                                                                                                                                                                                                                                                                                                                                      |                        |           |                 |      |
|                                                                                                                                                                                                                                                                                                                                                                                                                                                                                                                                                                                                                                                                                                                                                                                                                                                                                                                                                                                                                                                                                                                                                                                                                                                                                                                                                                                                                                                                                                                                                                                                                                                                                                                                                                                                                                                                                                                                                                                                                                                                                                                                | 7.1 | Plinth                              | 600 mm high maso                                                                                                                                                                                                                                                                                                                                                                                                                                                     | nry plinth             |           |                 |      |
| 7.3 Floor Wooden flooring with wooden joist and girders                                                                                                                                                                                                                                                                                                                                                                                                                                                                                                                                                                                                                                                                                                                                                                                                                                                                                                                                                                                                                                                                                                                                                                                                                                                                                                                                                                                                                                                                                                                                                                                                                                                                                                                                                                                                                                                                                                                                                                                                                                                                        | 7.2 | Walls                               | Brick walls                                                                                                                                                                                                                                                                                                                                                                                                                                                          |                        |           |                 |      |
|                                                                                                                                                                                                                                                                                                                                                                                                                                                                                                                                                                                                                                                                                                                                                                                                                                                                                                                                                                                                                                                                                                                                                                                                                                                                                                                                                                                                                                                                                                                                                                                                                                                                                                                                                                                                                                                                                                                                                                                                                                                                                                                                | 7.3 | Floor                               | Wooden flooring wi                                                                                                                                                                                                                                                                                                                                                                                                                                                   | th wooden joist and    | d girders | 3               |      |

# Mohammed Latif Sunni Masjid

View from Dadasaheb Phalke Road

Side view

Mohammad Latif Sunni Masjid

Internal view

Mohammad Latif Sunni Masjid

Front Elevation cannot be seen due to the compound wall and also because its little deeper inside the plot.