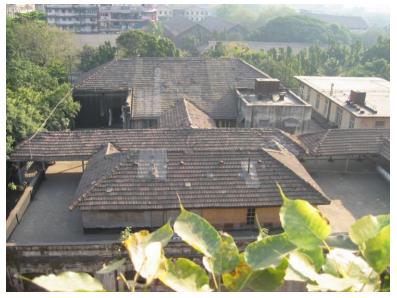

# Mohammed Latif Sunni Masjid

View from Dadasaheb Phalke Road

Side view

Mohammad Latif Sunni Masjid

Internal view

Mohammad Latif Sunni Masjid

Front Elevation cannot be seen due to the compound wall and also because its little deeper inside the plot.