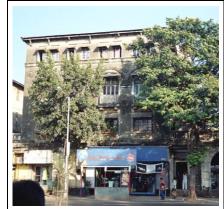

Card No.: F/s-2

Ward (Part): F south-II

**CS No.:** 2/64

Plot Area: 676.43 sq.m.

**B U Area:** 1936.20 sq.m.

Date: April, 2005

Record by: Swapnil B, Gauri J

Review by: Neera Adarkar