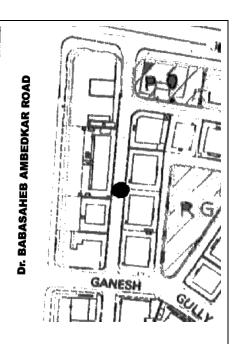

tant struggle                             | History: One of the handful of maidans in the high density textile neighbourhood of Girangaon. Famous for public meetings during all the important struggles and Trade Union movements.  Documents: C.S. Sheets, D.P. Sheets, Eicher City Maps-Mumbai |      |  |

# **Ganesh Gully Maidan**



View of maidan form Ganesh Gully Cross Road



View of maidan form Ganesh Gully Road



View of maidan from side



| Common Ref. No.: |
|------------------|
|------------------|

Ward (Part): F south-II

CS No.: Not applicable

Plot Area: Not applicable

B U Area: Not applicable

Date: April, 2005

Record by: Swapnil B, Malvika A

Review by: Neera Adarkar

Internal: As above

External: As above

**Photo** T-III-Fs:\Ward F south\ **Ref.:** Ganesh Gully Gas Batti



| 1.0 | Denomination                       |                                                                                                                                                                                      |  |  |
|-----|------------------------------------|--------------------------------------------------------------------------------------------------------------------------------------------------------------------------------------|--|--|
| 1.1 | Name of Premises                   | Gas Batti, Ganesh Gully                                                                                                                                                              |  |  |
| 1.2 | Earlier Name                       | Not applicable