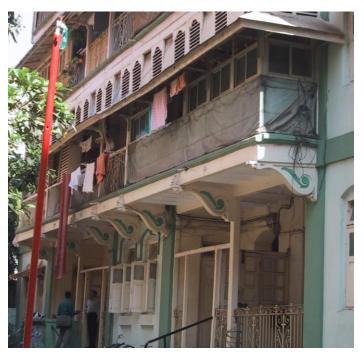

# Mohammed Latif Sunni Masjid

View from Dadasaheb Phalke Road

Side view

Mohammad Latif Sunni Masjid

Internal view

Mohammad Latif Sunni Masjid

Front Elevation cannot be seen due to the compound wall and also because its little deeper inside the plot.