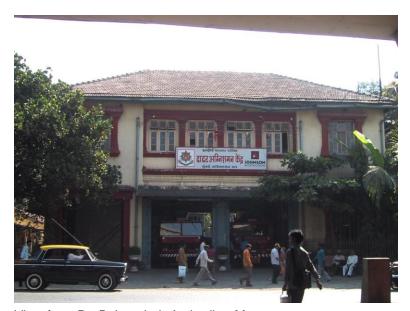

# Mohammed Latif Sunni Masjid

View from Dadasaheb Phalke Road

Side view

Mohammad Latif Sunni Masjid

Internal view

Mohammad Latif Sunni Masjid

Front Elevation cannot be seen due to the compound wall and also because its little deeper inside the plot.