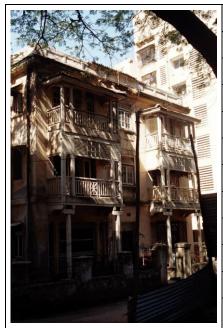

Internal: As above

External: As above

**Photo** T-III-Fs:\Ward F south\ **Ref.:** Mohammed Latif Sunni

Masjid

| board. The inner court has decorative Corinthian columns wooden brackets and cornice bands with dentils at floor level. The residential precinct has a character of a village scale cluster.  5.3 Intrinsic Worshipped by Sunni sect of Islam. The Sunni sect has two sub sects Deobandi and Brelvi.                                                                                                                                                                                                                                                                                                                                                                                                                                                                                                                                                                                                                                                                                                                                                                                                                                                                                                                                                                                                                                                                                                                                                                                                                                                                                                                                                                                                                                                                                                                                                                                                                                                                                                                                                                                                                           | 1.0 | Denomination                        |                                                                                                                                                                                                                                                                                                                                                                                                                                                                      |                        |           |                 |      |
|--------------------------------------------------------------------------------------------------------------------------------------------------------------------------------------------------------------------------------------------------------------------------------------------------------------------------------------------------------------------------------------------------------------------------------------------------------------------------------------------------------------------------------------------------------------------------------------------------------------------------------------------------------------------------------------------------------------------------------------------------------------------------------------------------------------------------------------------------------------------------------------------------------------------------------------------------------------------------------------------------------------------------------------------------------------------------------------------------------------------------------------------------------------------------------------------------------------------------------------------------------------------------------------------------------------------------------------------------------------------------------------------------------------------------------------------------------------------------------------------------------------------------------------------------------------------------------------------------------------------------------------------------------------------------------------------------------------------------------------------------------------------------------------------------------------------------------------------------------------------------------------------------------------------------------------------------------------------------------------------------------------------------------------------------------------------------------------------------------------------------------|-----|-------------------------------------|----------------------------------------------------------------------------------------------------------------------------------------------------------------------------------------------------------------------------------------------------------------------------------------------------------------------------------------------------------------------------------------------------------------------------------------------------------------------|------------------------|-----------|-----------------|------|
| 1.3 Built in Late 19th century Extension Date (if any) Not applicable  2.0 Access 2.1 Main Dadasaheb Phalke Road 2.2 Subsidiary Not applicable 3.0 Ownership Pattern 3.1 Present Mohammed Hussain Abdul Karim Taufiq 3.2 Past Majma Mohammed Haji Ahmed, Haji Mohammed Dada Taufiq, Majmahol Masjid Trust 4.0 Use 4.1 Present Religious 4.2 Past Religious 4.3 Usage Regular religious use 5.0 Significance & Value Classification 5.1 Townscape (Natural / Manmade) 4.2 Architectural Description 4.3 A long narrow plot off Dadasaheb Phalke Road, near Dadar (central) railway station. A low rise, low scale residential development behind the mosque.  5.2 Architectural Description 5.3 Architectural Description 5.4 In in a covered water tank used for religious purpose. The first floor has a plain eaves board and the ground floor sloping chajias have decorative wooden eaves board. The inner court has decorative Corinthian color has a character of a village scale cluster. 5.3 Intrinsic Worshipped by Sunni sect of Islam. The Sunni sect has two subsects Deobandi and Brelvi. 5.4 Value Classification A(arc), B(des), C(seh) Recommended Grade II B 6.0 Topography 6.1 Floors G+1 Flooth Walls Floor Malls Floor Mohammed Hussain Abdul Karim Taufiq Majmahol Masjid Trust Maj | 1.1 | Name of Premises                    | Mohammed Latif S                                                                                                                                                                                                                                                                                                                                                                                                                                                     | unni Masjid            |           |                 |      |
| 2.0 Access 2.1 Main Dadasaheb Phalke Road 2.2 Subsidiary Not applicable 3.0 Ownership Pattern 3.1 Present Mohammed Hussain Abdul Karim Taufiq 3.2 Past Majma Mohammed Haji Ahmed, Haji Mohammed Dada Taufiq, Majmahol Masjid Trust 4.0 Use 4.1 Present Religious 4.2 Past Religious 5.0 Significance & Value Classification 5.1 Townscape (Natural / Manmade) 5.2 Architectural Description 5.3 Architectural Description 5.4 Architectural Description 5.5 Intrinsic 6.0 Topography 6.1 Floors 6.1 Floors 6.1 Floors 6.1 Floors 6.2 Geometral Patter 6.0 Majmahol Masonry plinth 600 mm high masonry plinth 7.2 Walls 600 Majmahol Masonry plinth 7.2 Walls 600 Majmahol Masonry plinth 600 mm high masonry plinth 7.2 Walls 600 Majmahol Masonry plinth 600 mm high masonry plinth                                                                                                                                                                                                                                                                                                                                                                                                                                                                                                                                                                                  | 1.2 | Earlier Name                        | Haji Jahan Mohami                                                                                                                                                                                                                                                                                                                                                                                                                                                    | med Latif Masjid       |           |                 |      |
| 2.1 Main Dadasaheb Phalke Road  2.2 Subsidiary Not applicable  3.0 Ownership Pattern  3.1 Present Mohammed Hussain Abdul Karim Taufiq  3.2 Past Majma Mohammed Haji Ahmed, Haji Mohammed Dada Taufiq, Majmahol Masjid Trust  4.0 Use  4.1 Present Religious  4.2 Past Religious  4.3 Usage Regular religious use  5.0 Significance & Value Classification  5.1 Townscape (Natural / Manmade) A long narrow plot off Dadasaheb Phalke Road, near Dadar (central) railway station. A low rise, low scale residential development behind the mosque.  5.2 Architectural Description An elegant mosque in a blend of Vernacular, Mogul and Neo classical elements. Sloping roof, arched gateway with minarets, Corinthian columns, decorative brackets etc. This is a low rise structure with a central courtyard along with a covered water tank used for religious purpose. The first floor has a plan eaves board and the ground floor sloping chajis have decorative wooden eaves board. The inner court has decorative Corinthian columns wooden brackets and cornice bands with dentilis at floor level. The residential precinct has a character of a village scale cluster.  5.3 Intrinsic Worshipped by Sunni sect of Islam. The Sunni sect has two subsects Decobandi and Brelvi.  5.4 Value Classification Agre, B(des), C(seh) Recommended Grade II B  6.0 Topography  6.1 Floors G+1  Flioth 600 mm high masonry plinth  7.2 Walls Brick walls                                                                                                                                                                                                                                                                                                                                                                                                                                                                                                                                                                                                                                                                        | 1.3 | Built in                            | Late 19 <sup>th</sup> century                                                                                                                                                                                                                                                                                                                                                                                                                                        | Extension Date (if     | any)      | Not applicable  |      |
| 3.0 Ownership Pattern       3.1     Present     Mohammed Hussain Abdul Karim Taufiq       3.2     Past     Majma Mohammed Haji Ahmed, Haji Mohammed Dada Taufiq, Majmahol Masjid Trust       4.0     Use       4.1     Present     Religious       4.2     Past     Religious       4.3     Usage     Regular religious use       5.0     Significance & Value Classification       5.1     Townscape (Natural / Manmade)     A long narrow plot off Dadasaheb Phalke Road, near Dadar (central) railway station. A low rise, low scale residential development behind the mosque.       5.2     Architectural Description     An elegant mosque in a blend of Vernacular, Mogul and Neo classical elements. Sloping nof, arched gateway with minarets, Corinthian columns, decorative brackets etc. This is a low rise structure with a central courtyard along with a covered water tank used for religious purpose. The first floor has a plain eaves board and the ground floor sloping chaligis have decorative Corinthian columns wooden brackets and cornice bands with dentilis at floor level. The residential precinct has a character of a village scale cluster.       5.3     Intrinsic     Worshipped by Sunni sect of Islam. The Sunni sect has two subsects Decobandi and Breivi.       5.4     Value Classification     A(arc), B(des), C(seh)     Recommended Grade     II B       6.0     Topography       6.1     Floors     G + 1       7.0     Construction       7.1     Pli                                                                                                                                                                                                                                                                                                                                                                                                                                                                                                                                                                                                                            | 2.0 | Access                              |                                                                                                                                                                                                                                                                                                                                                                                                                                                                      |                        |           |                 |      |
| 3.0 Ownership Pattern  3.1 Present Mohammed Hussain Abdul Karim Taufiq  3.2 Past Majma Mohammed Haji Ahmed, Haji Mohammed Dada Taufiq, Majmahol Masjid Trust  3.3 Status Majmahol Masjid Trust  4.0 Use  4.1 Present Religious  4.2 Past Religious  5.0 Significance & Value Classification  5.1 Townscape (Natural / Manmade)  5.2 Architectural Description  An elegant mosque in a blend of Vernacular, Mogul and Neoclassical elements. Sloping roof, arched gateway with minarets, Corinthian columns, decorative brackets etc. This is a low rise structure with a central courtyard along with a covered water tank used for religious purpose. The first floor has a plain eaves board and the ground floor sloping chajias have decorative wooden eaves board. The inner court has decorative Corinthian columns wooden brackets and cornice bands with denils at floor level. The residential precinct has a character of a village scale cluster.  5.3 Intrinsic Worshipped by Sunni sect of Islam. The Sunni sect has two sects Deobandi and Brelvi.  5.4 Value Classification A(arc), B(des), C(seh) Recommended Grade II B  6.0 Topography  6.1 Floors G+1  Flinth 600 mm high masonry plinth  7.2 Walls Brick walls                                                                                                                                                                                                                                                                                                                                                                                                                                                                                                                                                                                                                                                                                                                                                                                                                                                                                             | 2.1 | Main                                | Dadasaheb Phalke                                                                                                                                                                                                                                                                                                                                                                                                                                                     | Road                   |           |                 |      |
| Achitectural Description   Architectural Description       | 2.2 | Subsidiary                          | Not applicable                                                                                                                                                                                                                                                                                                                                                                                                                                                       |                        |           |                 |      |
| Majma Mohammed Haji Ahmed, Haji Mohammed Dada Taufiq, Majmahol Masjid Trust                                                                                                                                                                                                                                                                                                                                                                                                                                                                                                                                                                                                                                                                                                                                                                                                                                                                                                                                                                                                                                                                                                                                                                                                                                                                                                                                                                                                                                                                                                                                                                                                                                                                                                                                                                                                                                                                                                                                                                                                                                                    | 3.0 | Ownership Pattern                   |                                                                                                                                                                                                                                                                                                                                                                                                                                                                      |                        |           |                 |      |
| As Status Majmahol Masjid Trust  4.0 Use  4.1 Present Religious 4.2 Past Religious 4.3 Usage Regular religious use  5.0 Significance & Value Classification  5.1 Townscape (Natural / Manmade)  A long narrow plot off Dadasaheb Phalke Road, near Dadar (central) railway station. A low rise, low scale residential development behind the mosque.  Architectural Description  An elegant mosque in a blend of Vernacular, Mogul and Neo classical elements. Sloping roof, arched gateway with miniarets, Corinthian columns, decorative brackets etc. This is a low rise structure with a central courtyard along with a covered water tank used for religious purpose. The first floor has a plain eaves board and the ground floor sloping chajias have decorative wooden eaves board. The inner court has decorative Corinthian columns wooden brackets and cornice bands with dentils at floor level. The residential precinct has a character of a village scale cluster.  5.3 Intrinsic  Worshipped by Sunni sect of Islam. The Sunni sect has two subsects Deobandi and Brelvi.  5.4 Value Classification  A(arc), B(des), C(seh)  Recommended Grade  II B  6.0 Topography  6.1 Floors  G + 1  Construction  7.0 Construction  Flight Malls  Brick walls                                                                                                                                                                                                                                                                                                                                                                                                                                                                                                                                                                                                                                                                                                                                                                                                                                                             | 3.1 | Present                             | Mohammed Hussa                                                                                                                                                                                                                                                                                                                                                                                                                                                       | n Abdul Karim Tau      | fiq       |                 |      |
| 4.0 Use  4.1 Present Religious  4.2 Past Religious  5.0 Significance & Value Classification  5.1 Townscape (Natural / Manmade)  5.2 Architectural Description  5.3 Architectural Description  5.4 Architectural Description  5.5 Architectural Description  5.6 Architectural Description  5.7 Architectural Description  5.8 Architectural Description  5.9 Architectural Description  5.1 Architectural Description  5.2 Architectural Description  5.3 Architectural Description  5.4 Value Classification  6.5 Value Classification  6.6 Topography  6.7 Becommended Grade  6.0 Construction  7.1 Plinth  600 mm high masonry plinth  7.2 Walls  8 Religious  Religio | 3.2 | Past                                |                                                                                                                                                                                                                                                                                                                                                                                                                                                                      |                        | Mohamr    | med Dada Taufiq | ,    |
| 4.1 Present Religious 4.2 Past Religious 4.3 Usage Regular religious use 5.0 Significance & Value Classification 5.1 Townscape (Natural / Manmade) A long narrow plot off Dadasaheb Phalke Road, near Dadar (central) railway station. A low rise, low scale residential development behind the mosque.  5.2 Architectural Description An elegant mosque in a blend of Vernacular, Mogul and Neo classical elements. Sloping roof, arched gateway with minarets, Corinthian columns, decorative brackets etc. This is a low rise structure with a central courtyard along with a covered water tank used for religious purpose. The first floor has a plain eaves board and the ground floor sloping chajias have decorative wooden eaves board. The inner court has decorative Corinthian columns wooden brackets and cornice bands with dentils at floor level. The residential precinct has a character of a village scale cluster.  5.3 Intrinsic Worshipped by Sunni sect of Islam. The Sunni sect has two subsects Deobandi and Brelvi.  5.4 Value Classification A(arc), B(des), C(seh) Recommended Grade II B  6.0 Topography  6.1 Floors G+1  7.0 Construction  7.1 Plinth 600 mm high masonry plinth  8.2 Walls Brick walls                                                                                                                                                                                                                                                                                                                                                                                                                                                                                                                                                                                                                                                                                                                                                                                                                                                                                          | 3.3 | Status                              | Majmahol Masjid T                                                                                                                                                                                                                                                                                                                                                                                                                                                    | rust                   |           |                 |      |
| 4.2 Past Religious 4.3 Usage Regular religious use  5.0 Significance & Value Classification  5.1 Townscape (Natural / Manmade)  5.2 Architectural Description  An elegant mosque in a blend of Vernacular, Mogul and Neo classical elements. Sloping roof, arched gateway with minarets, Corinthian columns, decorative brackets etc. This is a low rise structure with a central courtyard along with a covered water tank used for religious purpose. The first floor has a plain eaves board and the ground floor sloping chajjas have decorative wooden eaves board. The inner court has decorative Corinthian columns wooden brackets and cornice bands with dentils at floor level. The residential precinct has a character of a village scale cluster.  5.3 Intrinsic  Worshipped by Sunni sect of Islam. The Sunni sect has two subsects Deobandi and Brelvi.  5.4 Value Classification  A(arc), B(des), C(seh)  Recommended Grade  II B  7.0 Construction  7.1 Plinth  600 mm high masonry plinth  Brick walls                                                                                                                                                                                                                                                                                                                                                                                                                                                                                                                                                                                                                                                                                                                                                                                                                                                                                                                                                                                                                                                                                                       | 4.0 | Use                                 |                                                                                                                                                                                                                                                                                                                                                                                                                                                                      |                        |           |                 |      |
| 4.3 Usage Regular religious use  5.0 Significance & Value Classification  Townscape (Natural / Manmade)  A long narrow plot off Dadasaheb Phalke Road, near Dadar (central) railway station. A low rise, low scale residential development behind the mosque.  Architectural Description  An elegant mosque in a blend of Vernacular, Mogul and Neo classical elements. Sloping roof, arched gateway with minarets, Corinthian columns, decorative brackets etc. This is a low rise structure with a central courtyard along with a covered water tank used for religious purpose. The first floor has a plain eaves board and the ground floor sloping chajjas have decorative wooden eavest board. The inner court has decorative Corinthian columns wooden brackets and cornice bands with dentils at floor level. The residential precinct has a character of a village scale cluster.  5.3 Intrinsic  Worshipped by Sunni sect of Islam. The Sunni sect has two subsects Deobandi and Brelvi.  5.4 Value Classification  A(arc), B(des), C(seh)  Recommended Grade  II B  7.0 Construction  7.1 Plinth  600 mm high masonry plinth  Brick walls                                                                                                                                                                                                                                                                                                                                                                                                                                                                                                                                                                                                                                                                                                                                                                                                                                                                                                                                                                           | 4.1 | Present                             | Religious                                                                                                                                                                                                                                                                                                                                                                                                                                                            |                        |           |                 |      |
| 5.0 Significance & Value Classification  5.1 Townscape (Natural / Manmade)  5.2 Architectural Description  An elegant mosque in a blend of Vernacular, Mogul and Neo classical elements. Sloping roof, arched gateway with minarets, Corinthian columns, decorative brackets etc. This is a low rise structure with a central courtyard along with a covered water tank used for religious purpose. The first floor has a plain eaves board and the ground floor sloping chajjas have decorative wooden eaves board. The inner court has decorative Corinthian columns wooden brackets and cornice bands with dentils at floor level. The residential precinct has a character of a village scale cluster.  5.3 Intrinsic  Worshipped by Sunni sect of Islam. The Sunni sect has two subsects Deobandi and Brelvi.  5.4 Value Classification  A(arc), B(des), C(seh)  Recommended Grade  II B  7.0 Construction  7.1 Plinth  600 mm high masonry plinth  Brick walls                                                                                                                                                                                                                                                                                                                                                                                                                                                                                                                                                                                                                                                                                                                                                                                                                                                                                                                                                                                                                                                                                                                                                           | 4.2 | Past                                | Religious                                                                                                                                                                                                                                                                                                                                                                                                                                                            |                        |           |                 |      |
| 5.1 Townscape (Natural / Manmade)  A long narrow plot off Dadasaheb Phalke Road, near Dadar (central) railway station. A low rise, low scale residential development behind the mosque.  5.2 Architectural Description  An elegant mosque in a blend of Vernacular, Mogul and Neo classical elements. Sloping roof, arched gateway with minarets, Corinthian columns, decorative brackets etc. This is a low rise structure with a central courtyard along with a covered water tank used for religious purpose. The first floor has a plain eaves board and the ground floor sloping chajias have decorative wooden eaves board. The inner court has decorative Corinthian columns wooden brackets and cornice bands with dentils at floor level. The residential precinct has a character of a village scale cluster.  5.3 Intrinsic  Worshipped by Sunni sect of Islam. The Sunni sect has two subsects Deobandi and Brelvi.  5.4 Value Classification  A(arc), B(des), C(seh)  Recommended Grade II B  6.0 Topography  6.1 Floors  G+1  7.0 Construction  7.1 Plinth  600 mm high masonry plinth  7.2 Walls  Brick walls                                                                                                                                                                                                                                                                                                                                                                                                                                                                                                                                                                                                                                                                                                                                                                                                                                                                                                                                                                                                   | 4.3 | Usage                               | Regular religious us                                                                                                                                                                                                                                                                                                                                                                                                                                                 | se                     |           |                 |      |
| (central) railway station. A low rise, low scale residential development behind the mosque.  5.2 Architectural Description  An elegant mosque in a blend of Vernacular, Mogul and Neo classical elements. Sloping roof, arched gateway with minarets, Corinthian columns, decorative brackets etc. This is a low rise structure with a central courtyard along with a covered water tank used for religious purpose. The first floor has a plain eaves board and the ground floor sloping chajjas have decorative wooden eaves board. The inner court has decorative Corinthian columns wooden brackets and cornice bands with dentils at floor level. The residential precinct has a character of a village scale cluster.  5.3 Intrinsic  Worshipped by Sunni sect of Islam. The Sunni sect has two subsects Deobandi and Brelvi.  5.4 Value Classification  A(arc), B(des), C(seh)  Recommended Grade  II B  6.0 Topography  6.1 Floors  G+1  7.0 Construction  7.1 Plinth  600 mm high masonry plinth  Brick walls                                                                                                                                                                                                                                                                                                                                                                                                                                                                                                                                                                                                                                                                                                                                                                                                                                                                                                                                                                                                                                                                                                         | 5.0 | Significance & Value Classification | 1                                                                                                                                                                                                                                                                                                                                                                                                                                                                    |                        |           |                 |      |
| classical elements. Sloping roof, arched gateway with minarets, Corinthian columns, decorative brackets etc. This is a low rise structure with a central courtyard along with a covered water tank used for religious purpose. The first floor has a plain eaves board and the ground floor sloping chajjas have decorative wooden eaves board. The inner court has decorative Corinthian columns wooden brackets and cornice bands with dentils at floor level. The residential precinct has a character of a village scale cluster.  5.3 Intrinsic  Worshipped by Sunni sect of Islam. The Sunni sect has two sub sects Deobandi and Brelvi.  5.4 Value Classification  A(arc), B(des), C(seh)  Recommended Grade  II B  6.0 Topography  6.1 Floors  G+1  7.0 Construction  7.1 Plinth  600 mm high masonry plinth  Brick walls                                                                                                                                                                                                                                                                                                                                                                                                                                                                                                                                                                                                                                                                                                                                                                                                                                                                                                                                                                                                                                                                                                                                                                                                                                                                                              | 5.1 | Townscape (Natural / Manmade)       | (central) railway sta                                                                                                                                                                                                                                                                                                                                                                                                                                                | ition. A low rise, low |           |                 |      |
| sects Deobandi and Brelvi.  5.4 Value Classification A(arc), B(des), C(seh) Recommended Grade II B  6.0 Topography  6.1 Floors G+1  7.0 Construction  7.1 Plinth 600 mm high masonry plinth  7.2 Walls Brick walls                                                                                                                                                                                                                                                                                                                                                                                                                                                                                                                                                                                                                                                                                                                                                                                                                                                                                                                                                                                                                                                                                                                                                                                                                                                                                                                                                                                                                                                                                                                                                                                                                                                                                                                                                                                                                                                                                                             | 5.2 | Architectural Description           | classical elements. Sloping roof, arched gateway with minarets, Corinthian columns, decorative brackets etc. This is a low rise structure with a central courtyard along with a covered water tank used for religious purpose. The first floor has a plain eaves board and the ground floor sloping chajjas have decorative wooden eaves board. The inner court has decorative Corinthian columns wooden brackets and cornice bands with dentils at floor level. The |                        |           |                 |      |
| 6.0         Topography           6.1         Floors         G + 1           7.0         Construction           7.1         Plinth         600 mm high masonry plinth           7.2         Walls         Brick walls                                                                                                                                                                                                                                                                                                                                                                                                                                                                                                                                                                                                                                                                                                                                                                                                                                                                                                                                                                                                                                                                                                                                                                                                                                                                                                                                                                                                                                                                                                                                                                                                                                                                                                                                                                                                                                                                                                           | 5.3 | Intrinsic                           |                                                                                                                                                                                                                                                                                                                                                                                                                                                                      |                        |           |                 | ıb   |
| 6.1         Floors         G + 1           7.0         Construction           7.1         Plinth         600 mm high masonry plinth           7.2         Walls         Brick walls                                                                                                                                                                                                                                                                                                                                                                                                                                                                                                                                                                                                                                                                                                                                                                                                                                                                                                                                                                                                                                                                                                                                                                                                                                                                                                                                                                                                                                                                                                                                                                                                                                                                                                                                                                                                                                                                                                                                            | 5.4 | Value Classification                | A(arc), B(des), C(se                                                                                                                                                                                                                                                                                                                                                                                                                                                 | eh)                    | Recom     | mended Grade    | II B |
| 7.0 Construction  7.1 Plinth 600 mm high masonry plinth  7.2 Walls Brick walls                                                                                                                                                                                                                                                                                                                                                                                                                                                                                                                                                                                                                                                                                                                                                                                                                                                                                                                                                                                                                                                                                                                                                                                                                                                                                                                                                                                                                                                                                                                                                                                                                                                                                                                                                                                                                                                                                                                                                                                                                                                 | 6.0 | Topography                          |                                                                                                                                                                                                                                                                                                                                                                                                                                                                      |                        |           |                 |      |
| <ul> <li>7.1 Plinth 600 mm high masonry plinth</li> <li>7.2 Walls Brick walls</li> </ul>                                                                                                                                                                                                                                                                                                                                                                                                                                                                                                                                                                                                                                                                                                                                                                                                                                                                                                                                                                                                                                                                                                                                                                                                                                                                                                                                                                                                                                                                                                                                                                                                                                                                                                                                                                                                                                                                                                                                                                                                                                       | 6.1 | Floors                              | G + 1                                                                                                                                                                                                                                                                                                                                                                                                                                                                |                        |           |                 |      |
| 7.2 Walls Brick walls                                                                                                                                                                                                                                                                                                                                                                                                                                                                                                                                                                                                                                                                                                                                                                                                                                                                                                                                                                                                                                                                                                                                                                                                                                                                                                                                                                                                                                                                                                                                                                                                                                                                                                                                                                                                                                                                                                                                                                                                                                                                                                          | 7.0 | Construction                        |                                                                                                                                                                                                                                                                                                                                                                                                                                                                      |                        |           |                 |      |
|                                                                                                                                                                                                                                                                                                                                                                                                                                                                                                                                                                                                                                                                                                                                                                                                                                                                                                                                                                                                                                                                                                                                                                                                                                                                                                                                                                                                                                                                                                                                                                                                                                                                                                                                                                                                                                                                                                                                                                                                                                                                                                                                | 7.1 | Plinth                              | 600 mm high maso                                                                                                                                                                                                                                                                                                                                                                                                                                                     | nry plinth             |           |                 |      |
| 7.3 Floor Wooden flooring with wooden joist and girders                                                                                                                                                                                                                                                                                                                                                                                                                                                                                                                                                                                                                                                                                                                                                                                                                                                                                                                                                                                                                                                                                                                                                                                                                                                                                                                                                                                                                                                                                                                                                                                                                                                                                                                                                                                                                                                                                                                                                                                                                                                                        | 7.2 | Walls                               | Brick walls                                                                                                                                                                                                                                                                                                                                                                                                                                                          |                        |           |                 |      |
|                                                                                                                                                                                                                                                                                                                                                                                                                                                                                                                                                                                                                                                                                                                                                                                                                                                                                                                                                                                                                                                                                                                                                                                                                                                                                                                                                                                                                                                                                                                                                                                                                                                                                                                                                                                                                                                                                                                                                                                                                                                                                                                                | 7.3 | Floor                               | Wooden flooring wi                                                                                                                                                                                                                                                                                                                                                                                                                                                   | th wooden joist and    | d girders | 3               |      |