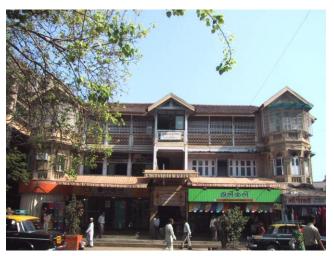

# Mohammed Latif Sunni Masjid

View from Dadasaheb Phalke Road

Side view

Mohammad Latif Sunni Masjid

Internal view

Mohammad Latif Sunni Masjid

Front Elevation cannot be seen due to the compound wall and also because its little deeper inside the plot.