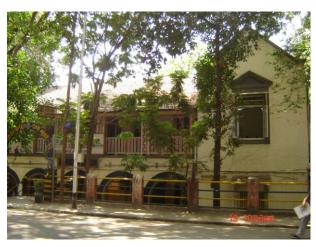

# Mohammed Latif Sunni Masjid

View from Dadasaheb Phalke Road

Side view

Mohammad Latif Sunni Masjid

Internal view

Mohammad Latif Sunni Masjid

Front Elevation cannot be seen due to the compound wall and also because its little deeper inside the plot.