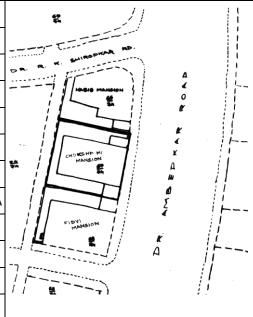

Card No.: F/s-1

Ward (Part): F south-II

**CS No.:** 91

Plot Area: 1892.99 sq.m.

**B U Area:** 605.92 sq.m.

Date: April, 2005

Record by: Swapnil B, Malvika A

Review by: Neera Adarkar

Internal: As above

External: As above

**Photo** T-III-Fs:\Ward F south\ **Ref.:** Mohammed Latif Sunni

Masjid

| board. The inner court has decorative Corinthian columns wooden brackets and cornice bands with dentils at floor level. The residential precinct has a character of a village scale cluster.  5.3 Intrinsic Worshipped by Sunni sect of Islam. The Sunni sect has two sub sects Deobandi and Brelvi.                                                                                                                                                                                                                                                                                                                                                                                                                                                                                                                                                                                                                                                                                                                                                                                                                                                                                                                                                                                                                                                                                                                                                                                                                                                                                                                                                                                                                                                                                                                                                                                                                                                                                                                                                                                                                           | 1.0 | Denomination                        |                                                                                                                                                                                                                                                                                                                                                                                                                                                                      |                        |           |                 |      |
|--------------------------------------------------------------------------------------------------------------------------------------------------------------------------------------------------------------------------------------------------------------------------------------------------------------------------------------------------------------------------------------------------------------------------------------------------------------------------------------------------------------------------------------------------------------------------------------------------------------------------------------------------------------------------------------------------------------------------------------------------------------------------------------------------------------------------------------------------------------------------------------------------------------------------------------------------------------------------------------------------------------------------------------------------------------------------------------------------------------------------------------------------------------------------------------------------------------------------------------------------------------------------------------------------------------------------------------------------------------------------------------------------------------------------------------------------------------------------------------------------------------------------------------------------------------------------------------------------------------------------------------------------------------------------------------------------------------------------------------------------------------------------------------------------------------------------------------------------------------------------------------------------------------------------------------------------------------------------------------------------------------------------------------------------------------------------------------------------------------------------------|-----|-------------------------------------|----------------------------------------------------------------------------------------------------------------------------------------------------------------------------------------------------------------------------------------------------------------------------------------------------------------------------------------------------------------------------------------------------------------------------------------------------------------------|------------------------|-----------|-----------------|------|
| 1.3 Built in Late 19th century Extension Date (if any) Not applicable  2.0 Access 2.1 Main Dadasaheb Phalke Road 2.2 Subsidiary Not applicable 3.0 Ownership Pattern 3.1 Present Mohammed Hussain Abdul Karim Taufiq 3.2 Past Majma Mohammed Haji Ahmed, Haji Mohammed Dada Taufiq, Majmahol Masjid Trust 4.0 Use 4.1 Present Religious 4.2 Past Religious 4.3 Usage Regular religious use 5.0 Significance & Value Classification 5.1 Townscape (Natural / Manmade) 4.2 Architectural Description 4.3 A long narrow plot off Dadasaheb Phalke Road, near Dadar (central) railway station. A low rise, low scale residential development behind the mosque.  5.2 Architectural Description 5.3 Architectural Description 5.4 In in a covered water tank used for religious purpose. The first floor has a plain eaves board and the ground floor sloping chajias have decorative wooden eaves board. The inner court has decorative Corinthian color has a character of a village scale cluster. 5.3 Intrinsic Worshipped by Sunni sect of Islam. The Sunni sect has two subsects Deobandi and Brelvi. 5.4 Value Classification A(arc), B(des), C(seh) Recommended Grade II B 6.0 Topography 6.1 Floors G+1 Flooth Walls Floor Malls Floor Mohammed Hussain Abdul Karim Taufiq Majmahol Masjid Trust Maj | 1.1 | Name of Premises                    | Mohammed Latif S                                                                                                                                                                                                                                                                                                                                                                                                                                                     | unni Masjid            |           |                 |      |
| 2.0 Access 2.1 Main Dadasaheb Phalke Road 2.2 Subsidiary Not applicable 3.0 Ownership Pattern 3.1 Present Mohammed Hussain Abdul Karim Taufiq 3.2 Past Majma Mohammed Haji Ahmed, Haji Mohammed Dada Taufiq, Majmahol Masjid Trust 4.0 Use 4.1 Present Religious 4.2 Past Religious 5.0 Significance & Value Classification 5.1 Townscape (Natural / Manmade) 5.2 Architectural Description 5.3 Architectural Description 5.4 Architectural Description 5.5 Intrinsic 6.0 Topography 6.1 Floors 6.1 Floors 6.1 Floors 6.1 Floors 6.2 Geometral Patter 6.0 Majmahol Masonry plinth 600 mm high masonry plinth 7.2 Walls 600 Majmahol Masonry plinth 7.2 Walls 600 Majmahol Masonry plinth 600 mm high masonry plinth 7.2 Walls 600 Majmahol Masonry plinth 600 mm high masonry plinth                                                                                                                                                                                                                                                                                                                                                                                                                                                                                                                                                                                  | 1.2 | Earlier Name                        | Haji Jahan Mohami                                                                                                                                                                                                                                                                                                                                                                                                                                                    | med Latif Masjid       |           |                 |      |
| 2.1 Main Dadasaheb Phalke Road  2.2 Subsidiary Not applicable  3.0 Ownership Pattern  3.1 Present Mohammed Hussain Abdul Karim Taufiq  3.2 Past Majma Mohammed Haji Ahmed, Haji Mohammed Dada Taufiq, Majmahol Masjid Trust  4.0 Use  4.1 Present Religious  4.2 Past Religious  4.3 Usage Regular religious use  5.0 Significance & Value Classification  5.1 Townscape (Natural / Manmade) A long narrow plot off Dadasaheb Phalke Road, near Dadar (central) railway station. A low rise, low scale residential development behind the mosque.  5.2 Architectural Description An elegant mosque in a blend of Vernacular, Mogul and Neo classical elements. Sloping roof, arched gateway with minarets, Corinthian columns, decorative brackets etc. This is a low rise structure with a central courtyard along with a covered water tank used for religious purpose. The first floor has a plan eaves board and the ground floor sloping chajis have decorative wooden eaves board. The inner court has decorative Corinthian columns wooden brackets and cornice bands with dentilis at floor level. The residential precinct has a character of a village scale cluster.  5.3 Intrinsic Worshipped by Sunni sect of Islam. The Sunni sect has two subsects Decobandi and Brelvi.  5.4 Value Classification Agre, B(des), C(seh) Recommended Grade II B  6.0 Topography  6.1 Floors G+1  Flioth 600 mm high masonry plinth  7.2 Walls Brick walls                                                                                                                                                                                                                                                                                                                                                                                                                                                                                                                                                                                                                                                                        | 1.3 | Built in                            | Late 19 <sup>th</sup> century                                                                                                                                                                                                                                                                                                                                                                                                                                        | Extension Date (if     | any)      | Not applicable  |      |
| 3.0 Ownership Pattern       3.1     Present     Mohammed Hussain Abdul Karim Taufiq       3.2     Past     Majma Mohammed Haji Ahmed, Haji Mohammed Dada Taufiq, Majmahol Masjid Trust       4.0     Use       4.1     Present     Religious       4.2     Past     Religious       4.3     Usage     Regular religious use       5.0     Significance & Value Classification       5.1     Townscape (Natural / Manmade)     A long narrow plot off Dadasaheb Phalke Road, near Dadar (central) railway station. A low rise, low scale residential development behind the mosque.       5.2     Architectural Description     An elegant mosque in a blend of Vernacular, Mogul and Neo classical elements. Sloping nof, arched gateway with minarets, Corinthian columns, decorative brackets etc. This is a low rise structure with a central courtyard along with a covered water tank used for religious purpose. The first floor has a plain eaves board and the ground floor sloping chaligis have decorative Corinthian columns wooden brackets and cornice bands with dentilis at floor level. The residential precinct has a character of a village scale cluster.       5.3     Intrinsic     Worshipped by Sunni sect of Islam. The Sunni sect has two subsects Decobandi and Breivi.       5.4     Value Classification     A(arc), B(des), C(seh)     Recommended Grade     II B       6.0     Topography       6.1     Floors     G + 1       7.0     Construction       7.1     Pli                                                                                                                                                                                                                                                                                                                                                                                                                                                                                                                                                                                                                            | 2.0 | Access                              |                                                                                                                                                                                                                                                                                                                                                                                                                                                                      |                        |           |                 |      |
| 3.0 Ownership Pattern  3.1 Present Mohammed Hussain Abdul Karim Taufiq  3.2 Past Majma Mohammed Haji Ahmed, Haji Mohammed Dada Taufiq, Majmahol Masjid Trust  3.3 Status Majmahol Masjid Trust  4.0 Use  4.1 Present Religious  4.2 Past Religious  5.0 Significance & Value Classification  5.1 Townscape (Natural / Manmade)  5.2 Architectural Description  An elegant mosque in a blend of Vernacular, Mogul and Neoclassical elements. Sloping roof, arched gateway with minarets, Corinthian columns, decorative brackets etc. This is a low rise structure with a central courtyard along with a covered water tank used for religious purpose. The first floor has a plain eaves board and the ground floor sloping chajias have decorative wooden eaves board. The inner court has decorative Corinthian columns wooden brackets and cornice bands with denils at floor level. The residential precinct has a character of a village scale cluster.  5.3 Intrinsic Worshipped by Sunni sect of Islam. The Sunni sect has two sects Deobandi and Brelvi.  5.4 Value Classification A(arc), B(des), C(seh) Recommended Grade II B  6.0 Topography  6.1 Floors G+1  Flinth 600 mm high masonry plinth  7.2 Walls Brick walls                                                                                                                                                                                                                                                                                                                                                                                                                                                                                                                                                                                                                                                                                                                                                                                                                                                                                             | 2.1 | Main                                | Dadasaheb Phalke                                                                                                                                                                                                                                                                                                                                                                                                                                                     | Road                   |           |                 |      |
| Achitectural Description   Architectural Description       | 2.2 | Subsidiary                          | Not applicable                                                                                                                                                                                                                                                                                                                                                                                                                                                       |                        |           |                 |      |
| Majma Mohammed Haji Ahmed, Haji Mohammed Dada Taufiq, Majmahol Masjid Trust                                                                                                                                                                                                                                                                                                                                                                                                                                                                                                                                                                                                                                                                                                                                                                                                                                                                                                                                                                                                                                                                                                                                                                                                                                                                                                                                                                                                                                                                                                                                                                                                                                                                                                                                                                                                                                                                                                                                                                                                                                                    | 3.0 | Ownership Pattern                   |                                                                                                                                                                                                                                                                                                                                                                                                                                                                      |                        |           |                 |      |
| As Status Majmahol Masjid Trust  4.0 Use  4.1 Present Religious 4.2 Past Religious 4.3 Usage Regular religious use  5.0 Significance & Value Classification  5.1 Townscape (Natural / Manmade)  A long narrow plot off Dadasaheb Phalke Road, near Dadar (central) railway station. A low rise, low scale residential development behind the mosque.  Architectural Description  An elegant mosque in a blend of Vernacular, Mogul and Neo classical elements. Sloping roof, arched gateway with miniarets, Corinthian columns, decorative brackets etc. This is a low rise structure with a central courtyard along with a covered water tank used for religious purpose. The first floor has a plain eaves board and the ground floor sloping chajias have decorative wooden eaves board. The inner court has decorative Corinthian columns wooden brackets and cornice bands with dentils at floor level. The residential precinct has a character of a village scale cluster.  5.3 Intrinsic  Worshipped by Sunni sect of Islam. The Sunni sect has two subsects Deobandi and Brelvi.  5.4 Value Classification  A(arc), B(des), C(seh)  Recommended Grade  II B  6.0 Topography  6.1 Floors  G + 1  Construction  7.0 Construction  Flight Malls  Brick walls                                                                                                                                                                                                                                                                                                                                                                                                                                                                                                                                                                                                                                                                                                                                                                                                                                                             | 3.1 | Present                             | Mohammed Hussa                                                                                                                                                                                                                                                                                                                                                                                                                                                       | n Abdul Karim Tau      | fiq       |                 |      |
| 4.0 Use  4.1 Present Religious  4.2 Past Religious  5.0 Significance & Value Classification  5.1 Townscape (Natural / Manmade)  5.2 Architectural Description  5.3 Architectural Description  5.4 Architectural Description  5.5 Architectural Description  5.6 Architectural Description  5.7 Architectural Description  5.8 Architectural Description  5.9 Architectural Description  5.1 Architectural Description  5.2 Architectural Description  5.3 Architectural Description  5.4 Value Classification  6.5 Value Classification  6.6 Topography  6.7 Becommended Grade  6.0 Construction  7.1 Plinth  600 mm high masonry plinth  7.2 Walls  8 Religious  Religio | 3.2 | Past                                |                                                                                                                                                                                                                                                                                                                                                                                                                                                                      |                        | Mohamr    | med Dada Taufiq | ,    |
| 4.1 Present Religious 4.2 Past Religious 4.3 Usage Regular religious use 5.0 Significance & Value Classification 5.1 Townscape (Natural / Manmade) A long narrow plot off Dadasaheb Phalke Road, near Dadar (central) railway station. A low rise, low scale residential development behind the mosque.  5.2 Architectural Description An elegant mosque in a blend of Vernacular, Mogul and Neo classical elements. Sloping roof, arched gateway with minarets, Corinthian columns, decorative brackets etc. This is a low rise structure with a central courtyard along with a covered water tank used for religious purpose. The first floor has a plain eaves board and the ground floor sloping chajias have decorative wooden eaves board. The inner court has decorative Corinthian columns wooden brackets and cornice bands with dentils at floor level. The residential precinct has a character of a village scale cluster.  5.3 Intrinsic Worshipped by Sunni sect of Islam. The Sunni sect has two subsects Deobandi and Brelvi.  5.4 Value Classification A(arc), B(des), C(seh) Recommended Grade II B  6.0 Topography  6.1 Floors G+1  7.0 Construction  7.1 Plinth 600 mm high masonry plinth  8.2 Walls Brick walls                                                                                                                                                                                                                                                                                                                                                                                                                                                                                                                                                                                                                                                                                                                                                                                                                                                                                          | 3.3 | Status                              | Majmahol Masjid T                                                                                                                                                                                                                                                                                                                                                                                                                                                    | rust                   |           |                 |      |
| 4.2 Past Religious 4.3 Usage Regular religious use  5.0 Significance & Value Classification  5.1 Townscape (Natural / Manmade)  5.2 Architectural Description  An elegant mosque in a blend of Vernacular, Mogul and Neo classical elements. Sloping roof, arched gateway with minarets, Corinthian columns, decorative brackets etc. This is a low rise structure with a central courtyard along with a covered water tank used for religious purpose. The first floor has a plain eaves board and the ground floor sloping chajjas have decorative wooden eaves board. The inner court has decorative Corinthian columns wooden brackets and cornice bands with dentils at floor level. The residential precinct has a character of a village scale cluster.  5.3 Intrinsic  Worshipped by Sunni sect of Islam. The Sunni sect has two subsects Deobandi and Brelvi.  5.4 Value Classification  A(arc), B(des), C(seh)  Recommended Grade  II B  7.0 Construction  7.1 Plinth  600 mm high masonry plinth  Brick walls                                                                                                                                                                                                                                                                                                                                                                                                                                                                                                                                                                                                                                                                                                                                                                                                                                                                                                                                                                                                                                                                                                       | 4.0 | Use                                 |                                                                                                                                                                                                                                                                                                                                                                                                                                                                      |                        |           |                 |      |
| 4.3 Usage Regular religious use  5.0 Significance & Value Classification  Townscape (Natural / Manmade)  A long narrow plot off Dadasaheb Phalke Road, near Dadar (central) railway station. A low rise, low scale residential development behind the mosque.  Architectural Description  An elegant mosque in a blend of Vernacular, Mogul and Neo classical elements. Sloping roof, arched gateway with minarets, Corinthian columns, decorative brackets etc. This is a low rise structure with a central courtyard along with a covered water tank used for religious purpose. The first floor has a plain eaves board and the ground floor sloping chajjas have decorative wooden eavest board. The inner court has decorative Corinthian columns wooden brackets and cornice bands with dentils at floor level. The residential precinct has a character of a village scale cluster.  5.3 Intrinsic  Worshipped by Sunni sect of Islam. The Sunni sect has two subsects Deobandi and Brelvi.  5.4 Value Classification  A(arc), B(des), C(seh)  Recommended Grade  II B  7.0 Construction  7.1 Plinth  600 mm high masonry plinth  Brick walls                                                                                                                                                                                                                                                                                                                                                                                                                                                                                                                                                                                                                                                                                                                                                                                                                                                                                                                                                                           | 4.1 | Present                             | Religious                                                                                                                                                                                                                                                                                                                                                                                                                                                            |                        |           |                 |      |
| 5.0 Significance & Value Classification  5.1 Townscape (Natural / Manmade)  5.2 Architectural Description  An elegant mosque in a blend of Vernacular, Mogul and Neo classical elements. Sloping roof, arched gateway with minarets, Corinthian columns, decorative brackets etc. This is a low rise structure with a central courtyard along with a covered water tank used for religious purpose. The first floor has a plain eaves board and the ground floor sloping chajjas have decorative wooden eaves board. The inner court has decorative Corinthian columns wooden brackets and cornice bands with dentils at floor level. The residential precinct has a character of a village scale cluster.  5.3 Intrinsic  Worshipped by Sunni sect of Islam. The Sunni sect has two subsects Deobandi and Brelvi.  5.4 Value Classification  A(arc), B(des), C(seh)  Recommended Grade  II B  7.0 Construction  7.1 Plinth  600 mm high masonry plinth  Brick walls                                                                                                                                                                                                                                                                                                                                                                                                                                                                                                                                                                                                                                                                                                                                                                                                                                                                                                                                                                                                                                                                                                                                                           | 4.2 | Past                                | Religious                                                                                                                                                                                                                                                                                                                                                                                                                                                            |                        |           |                 |      |
| 5.1 Townscape (Natural / Manmade)  A long narrow plot off Dadasaheb Phalke Road, near Dadar (central) railway station. A low rise, low scale residential development behind the mosque.  5.2 Architectural Description  An elegant mosque in a blend of Vernacular, Mogul and Neo classical elements. Sloping roof, arched gateway with minarets, Corinthian columns, decorative brackets etc. This is a low rise structure with a central courtyard along with a covered water tank used for religious purpose. The first floor has a plain eaves board and the ground floor sloping chajias have decorative wooden eaves board. The inner court has decorative Corinthian columns wooden brackets and cornice bands with dentils at floor level. The residential precinct has a character of a village scale cluster.  5.3 Intrinsic  Worshipped by Sunni sect of Islam. The Sunni sect has two subsects Deobandi and Brelvi.  5.4 Value Classification  A(arc), B(des), C(seh)  Recommended Grade II B  6.0 Topography  6.1 Floors  G+1  7.0 Construction  7.1 Plinth  600 mm high masonry plinth  7.2 Walls  Brick walls                                                                                                                                                                                                                                                                                                                                                                                                                                                                                                                                                                                                                                                                                                                                                                                                                                                                                                                                                                                                   | 4.3 | Usage                               | Regular religious us                                                                                                                                                                                                                                                                                                                                                                                                                                                 | se                     |           |                 |      |
| (central) railway station. A low rise, low scale residential development behind the mosque.  5.2 Architectural Description  An elegant mosque in a blend of Vernacular, Mogul and Neo classical elements. Sloping roof, arched gateway with minarets, Corinthian columns, decorative brackets etc. This is a low rise structure with a central courtyard along with a covered water tank used for religious purpose. The first floor has a plain eaves board and the ground floor sloping chajjas have decorative wooden eaves board. The inner court has decorative Corinthian columns wooden brackets and cornice bands with dentils at floor level. The residential precinct has a character of a village scale cluster.  5.3 Intrinsic  Worshipped by Sunni sect of Islam. The Sunni sect has two subsects Deobandi and Brelvi.  5.4 Value Classification  A(arc), B(des), C(seh)  Recommended Grade  II B  6.0 Topography  6.1 Floors  G+1  7.0 Construction  7.1 Plinth  600 mm high masonry plinth  Brick walls                                                                                                                                                                                                                                                                                                                                                                                                                                                                                                                                                                                                                                                                                                                                                                                                                                                                                                                                                                                                                                                                                                         | 5.0 | Significance & Value Classification | 1                                                                                                                                                                                                                                                                                                                                                                                                                                                                    |                        |           |                 |      |
| classical elements. Sloping roof, arched gateway with minarets, Corinthian columns, decorative brackets etc. This is a low rise structure with a central courtyard along with a covered water tank used for religious purpose. The first floor has a plain eaves board and the ground floor sloping chajjas have decorative wooden eaves board. The inner court has decorative Corinthian columns wooden brackets and cornice bands with dentils at floor level. The residential precinct has a character of a village scale cluster.  5.3 Intrinsic  Worshipped by Sunni sect of Islam. The Sunni sect has two sub sects Deobandi and Brelvi.  5.4 Value Classification  A(arc), B(des), C(seh)  Recommended Grade  II B  6.0 Topography  6.1 Floors  G+1  7.0 Construction  7.1 Plinth  600 mm high masonry plinth  Brick walls                                                                                                                                                                                                                                                                                                                                                                                                                                                                                                                                                                                                                                                                                                                                                                                                                                                                                                                                                                                                                                                                                                                                                                                                                                                                                              | 5.1 | Townscape (Natural / Manmade)       | (central) railway sta                                                                                                                                                                                                                                                                                                                                                                                                                                                | ition. A low rise, low |           |                 |      |
| sects Deobandi and Brelvi.  5.4 Value Classification A(arc), B(des), C(seh) Recommended Grade II B  6.0 Topography  6.1 Floors G+1  7.0 Construction  7.1 Plinth 600 mm high masonry plinth  7.2 Walls Brick walls                                                                                                                                                                                                                                                                                                                                                                                                                                                                                                                                                                                                                                                                                                                                                                                                                                                                                                                                                                                                                                                                                                                                                                                                                                                                                                                                                                                                                                                                                                                                                                                                                                                                                                                                                                                                                                                                                                             | 5.2 | Architectural Description           | classical elements. Sloping roof, arched gateway with minarets, Corinthian columns, decorative brackets etc. This is a low rise structure with a central courtyard along with a covered water tank used for religious purpose. The first floor has a plain eaves board and the ground floor sloping chajjas have decorative wooden eaves board. The inner court has decorative Corinthian columns wooden brackets and cornice bands with dentils at floor level. The |                        |           |                 |      |
| 6.0         Topography           6.1         Floors         G + 1           7.0         Construction           7.1         Plinth         600 mm high masonry plinth           7.2         Walls         Brick walls                                                                                                                                                                                                                                                                                                                                                                                                                                                                                                                                                                                                                                                                                                                                                                                                                                                                                                                                                                                                                                                                                                                                                                                                                                                                                                                                                                                                                                                                                                                                                                                                                                                                                                                                                                                                                                                                                                           | 5.3 | Intrinsic                           |                                                                                                                                                                                                                                                                                                                                                                                                                                                                      |                        |           |                 | ıb   |
| 6.1         Floors         G + 1           7.0         Construction           7.1         Plinth         600 mm high masonry plinth           7.2         Walls         Brick walls                                                                                                                                                                                                                                                                                                                                                                                                                                                                                                                                                                                                                                                                                                                                                                                                                                                                                                                                                                                                                                                                                                                                                                                                                                                                                                                                                                                                                                                                                                                                                                                                                                                                                                                                                                                                                                                                                                                                            | 5.4 | Value Classification                | A(arc), B(des), C(se                                                                                                                                                                                                                                                                                                                                                                                                                                                 | eh)                    | Recom     | mended Grade    | II B |
| 7.0 Construction  7.1 Plinth 600 mm high masonry plinth  7.2 Walls Brick walls                                                                                                                                                                                                                                                                                                                                                                                                                                                                                                                                                                                                                                                                                                                                                                                                                                                                                                                                                                                                                                                                                                                                                                                                                                                                                                                                                                                                                                                                                                                                                                                                                                                                                                                                                                                                                                                                                                                                                                                                                                                 | 6.0 | Topography                          |                                                                                                                                                                                                                                                                                                                                                                                                                                                                      |                        |           |                 |      |
| <ul> <li>7.1 Plinth 600 mm high masonry plinth</li> <li>7.2 Walls Brick walls</li> </ul>                                                                                                                                                                                                                                                                                                                                                                                                                                                                                                                                                                                                                                                                                                                                                                                                                                                                                                                                                                                                                                                                                                                                                                                                                                                                                                                                                                                                                                                                                                                                                                                                                                                                                                                                                                                                                                                                                                                                                                                                                                       | 6.1 | Floors                              | G + 1                                                                                                                                                                                                                                                                                                                                                                                                                                                                |                        |           |                 |      |
| 7.2 Walls Brick walls                                                                                                                                                                                                                                                                                                                                                                                                                                                                                                                                                                                                                                                                                                                                                                                                                                                                                                                                                                                                                                                                                                                                                                                                                                                                                                                                                                                                                                                                                                                                                                                                                                                                                                                                                                                                                                                                                                                                                                                                                                                                                                          | 7.0 | Construction                        |                                                                                                                                                                                                                                                                                                                                                                                                                                                                      |                        |           |                 |      |
|                                                                                                                                                                                                                                                                                                                                                                                                                                                                                                                                                                                                                                                                                                                                                                                                                                                                                                                                                                                                                                                                                                                                                                                                                                                                                                                                                                                                                                                                                                                                                                                                                                                                                                                                                                                                                                                                                                                                                                                                                                                                                                                                | 7.1 | Plinth                              | 600 mm high maso                                                                                                                                                                                                                                                                                                                                                                                                                                                     | nry plinth             |           |                 |      |
| 7.3 Floor Wooden flooring with wooden joist and girders                                                                                                                                                                                                                                                                                                                                                                                                                                                                                                                                                                                                                                                                                                                                                                                                                                                                                                                                                                                                                                                                                                                                                                                                                                                                                                                                                                                                                                                                                                                                                                                                                                                                                                                                                                                                                                                                                                                                                                                                                                                                        | 7.2 | Walls                               | Brick walls                                                                                                                                                                                                                                                                                                                                                                                                                                                          |                        |           |                 |      |
|                                                                                                                                                                                                                                                                                                                                                                                                                                                                                                                                                                                                                                                                                                                                                                                                                                                                                                                                                                                                                                                                                                                                                                                                                                                                                                                                                                                                                                                                                                                                                                                                                                                                                                                                                                                                                                                                                                                                                                                                                                                                                                                                | 7.3 | Floor                               | Wooden flooring wi                                                                                                                                                                                                                                                                                                                                                                                                                                                   | th wooden joist and    | d girders | 3               |      |