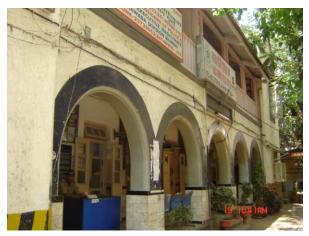

# Mohammed Latif Sunni Masjid

View from Dadasaheb Phalke Road

Side view

Mohammad Latif Sunni Masjid

Internal view

Mohammad Latif Sunni Masjid

Front Elevation cannot be seen due to the compound wall and also because its little deeper inside the plot.