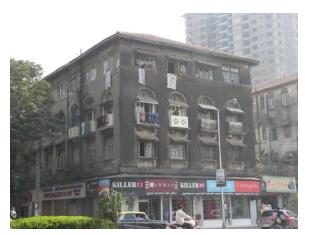

Card No.: F/s-2

Ward (Part): F south-II

**CS No.:** 2/64

Plot Area: 676.43 sq.m.

**B U Area:** 1936.20 sq.m.

Date: April, 2005

Record by: Swapnil B, Gauri J

Review by: Neera Adarkar