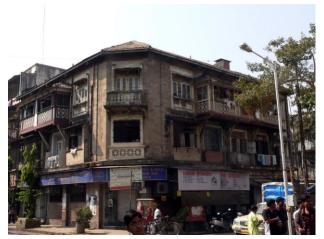

Card No.: F/s-2

Ward (Part): F south-II

**CS No.:** 2/64

Plot Area: 676.43 sq.m.

**B U Area:** 1936.20 sq.m.

Date: April, 2005

Record by: Swapnil B, Gauri J

Review by: Neera Adarkar