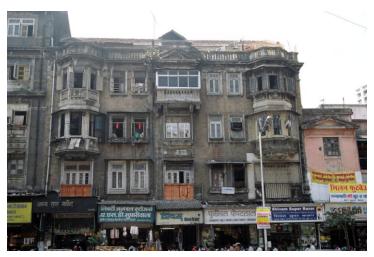

# Mohammed Latif Sunni Masjid

View from Dadasaheb Phalke Road

Side view

Mohammad Latif Sunni Masjid

Internal view

Mohammad Latif Sunni Masjid

Front Elevation cannot be seen due to the compound wall and also because its little deeper inside the plot.