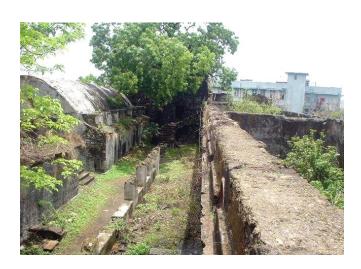

# Mohammed Latif Sunni Masjid

View from Dadasaheb Phalke Road

Side view

Mohammad Latif Sunni Masjid

Internal view

Mohammad Latif Sunni Masjid

Front Elevation cannot be seen due to the compound wall and also because its little deeper inside the plot.