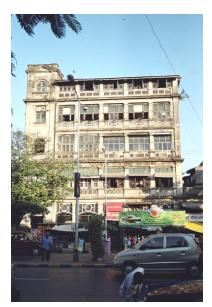

cture                                                | Corner doors have been enclosed.              |                                                              |        |  |  |  |
| 10.3 | Articulation & Finishes                                  | Hoardings or sign board placed.               |                                                              |        |  |  |  |
| 11.0 | DP Remarks / Perceived Threats                           | Not affected by road widening                 |                                                              |        |  |  |  |
| 12.0 | Additional Notes / References / Documents Available      | Documents: C.S. Shee                          | Documents: C.S. Sheets, D.P. Sheets, Eicher City Maps-Mumbai |        |  |  |  |

### **Kings Building**



View from Dr. Babasaheb Ambedkar Marg



Stucco work on ground and first floor



View of staircase



Stain glass provided for ventilators



Year of completion encrypted on the building



Card No.: F/s-13

Ward (Part): F south-I

**CS No.**: 98

Plot Area: 6522.63 sq.m.

B U Area: Not applicable

Date: April, 2005

Record by: Swapnil B, Malvika A

Review by: Neera Adarkar

Internal: As above

External: As above

**Photo** T-III-Fs:\Ward F south\ **Ref.:** Krishna Nagar Chawl

Precinct



| 1.0 | Denomination                        |