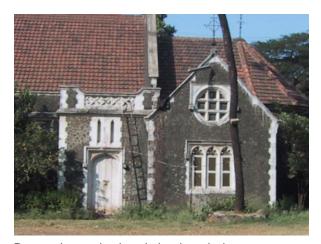

# Mohammed Latif Sunni Masjid

View from Dadasaheb Phalke Road

Side view

Mohammad Latif Sunni Masjid

Internal view

Mohammad Latif Sunni Masjid

Front Elevation cannot be seen due to the compound wall and also because its little deeper inside the plot.