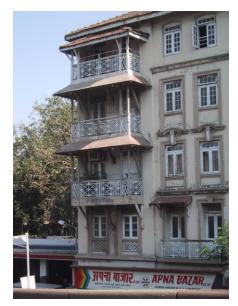

| Internally externally plastered and painted                                                           |  |  |  |  |
| 7.7  | Articulation                                             | Projecting balconies with decorative wooden and metal composite rails supported with wooden brackets. |  |  |  |  |
| 7.6  | Roofing                                                  | Sloping roof with Mangalore tiles supported with wooden brackets                                      |  |  |  |  |
|      | Openings                                                 | Window, wooden glazed rectangular semi circular arches on window at ground floor                      |  |  |  |  |

#### **Uranwala Mansion**



View from Dr. Babasaheb Ambedkar Marg



Name encrypted on the building



View of the balconies on front facade

Side elevations cannot be seen due to proximity of the adjoining buildings



| 12.0 | Additional Notes / References /<br>Documents Available   | Documents: C.S. Sheets, D.P. Sheets, Eicher City Maps-Mumbai.                                          |  |  |  |  |
|------|----------------------------------------------------------|--------------------------------------------------------------------------------------------------------|--|--|--|--|
| 11.0 | DP Remarks / Perceived Threats                           | Plot affected by shopline on proposed Development Plan. (D.P.)                                         |  |  |  |  |
| 10.3 | Articulation & Finishes                                  | Hoardings on front facade.