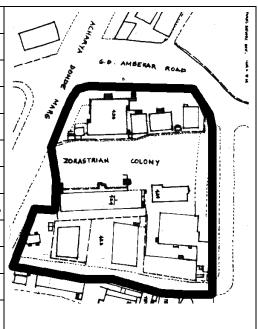

Internal: As above

External: As above

**Photo** T-III-Fs:\Ward F south\ **Ref.:** Mohammed Manjir

| 1.0 | Denomination                        |                                                                  |                                                                                                                                                                                                                                                                                                                                                    |           |                  |      |  |
|-----|-------------------------------------|------------------------------------------------------------------|----------------------------------------------------------------------------------------------------------------------------------------------------------------------------------------------------------------------------------------------------------------------------------------------------------------------------------------------------|-----------|------------------|------|--|
| 1.1 | Name of Premises                    | Mohammad Manjir                                                  |                                                                                                                                                                                                                                                                                                                                                    |           |                  |      |  |
| 1.2 | Earlier Name                        | Not applicable                                                   |                                                                                                                                                                                                                                                                                                                                                    |           |                  |      |  |
| 1.3 | Built in                            | Early 20 <sup>th</sup> century                                   | Extension Date (i                                                                                                                                                                                                                                                                                                                                  | f any)    | Not applicable   |      |  |
| 2.0 | Access                              |                                                                  |                                                                                                                                                                                                                                                                                                                                                    |           |                  |      |  |
| 2.1 | Main                                | Dadasaheb Phalke                                                 | Road                                                                                                                                                                                                                                                                                                                                               |           |                  |      |  |
| 2.2 | Subsidiary                          | Shankar Abaji Pala                                               | v Marg                                                                                                                                                                                                                                                                                                                                             |           |                  |      |  |
| 3.0 | Ownership Pattern                   |                                                                  |                                                                                                                                                                                                                                                                                                                                                    |           |                  |      |  |
| 3.1 | Present                             | Mohammed Haji Al                                                 | odullah                                                                                                                                                                                                                                                                                                                                            |           |                  |      |  |
| 3.2 | Past                                | Hasham Haji Usma                                                 | an,Haji Umar Haji S                                                                                                                                                                                                                                                                                                                                | Siddit Kh | atri             |      |  |
| 3.3 | Status                              | Tenanted                                                         |                                                                                                                                                                                                                                                                                                                                                    |           |                  |      |  |
| 4.0 | Use                                 |                                                                  |                                                                                                                                                                                                                                                                                                                                                    |           |                  |      |  |
| 4.1 | Present                             | Residential, Comm                                                | ercial                                                                                                                                                                                                                                                                                                                                             |           |                  |      |  |
| 4.2 | Past                                | Residential, Comm                                                | ercial                                                                                                                                                                                                                                                                                                                                             |           |                  |      |  |
| 4.3 | Usage                               | Regular residential                                              | and commercial u                                                                                                                                                                                                                                                                                                                                   | se        |                  |      |  |
| 5.0 | Significance & Value Classification | on                                                               |                                                                                                                                                                                                                                                                                                                                                    |           |                  |      |  |
| 5.1 | Townscape (Natural / Manmade)       | A low rise structure<br>Dadar railway station                    |                                                                                                                                                                                                                                                                                                                                                    | aheb Ph   | nalke Road close | e to |  |
| 5.2 | Architectural Description           | detailed balconies.<br>balconies with deco<br>balustrade along w | A Vernacular style structure with interesting roof profiles and well detailed balconies. The projecting half hexagonal bays of enclosed balconies with decorative segmental windows and well detailed balustrade along with pilasters, decorative motifs on gable wall and grooved bands on the façade exhibit an influence of Neo-classical style |           |                  |      |  |
| 5.3 | Intrinsic                           |                                                                  | One of the few remaining modest scaled architecturally rich buildings on the important road, with a blend of vernacular and Neoclassical styles.                                                                                                                                                                                                   |           |                  |      |  |
| 5.4 | Value Classification                | A(arc), B(des)                                                   |                                                                                                                                                                                                                                                                                                                                                    | Recom     | mended Grade     | Ш    |  |
| 6.0 | Topography                          | •                                                                |                                                                                                                                                                                                                                                                                                                                                    |           |                  |      |  |
| 6.1 | Floors                              | G + 2                                                            |                                                                                                                                                                                                                                                                                                                                                    |           |                  |      |  |
| 7.0 | Construction                        |                                                                  |                                                                                                                                                                                                                                                                                                                                                    |           |                  |      |  |
| 7.1 | Plinth                              | 600 mm high maso                                                 | nry plinth                                                                                                                                                                                                                                                                                                                                         |           |                  |      |  |
| 7.2 | Walls                               | Brick walls                                                      |                                                                                                                                                                                                                                                                                                                                                    |           |                  |      |  |
| 7.3 | Floor                               | R.C.C. slab flooring                                             | )                                                                                                                                                                                                                                                                                                                                                  |           |                  |      |  |
| 7.4 | Stairs                              | Dog legged woode                                                 | n staircase                                                                                                                                                                                                                                                                                                                                        |           |                  |      |  |
| 7.5 |                                     |                                                                  | Segmental arch windows with wooden frames and glazed shutters                                                                                                                                                                                                                                                                                      |           |                  |      |  |