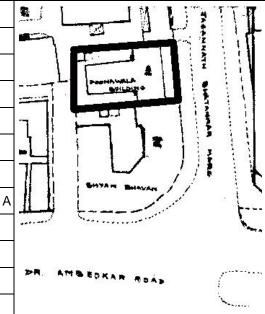

Card No.: F/s-1

Ward (Part): F south-II

**CS No.:** 91

Plot Area: 1892.99 sq.m.

**B U Area:** 605.92 sq.m.

Date: April, 2005

Record by: Swapnil B, Malvika A

Review by: Neera Adarkar

Internal: As above

External: As above

**Photo** T-III-Fs:\Ward F south\ **Ref.:** Mohammed Latif Sunni

Masjid

| board. The inner court has decorative Corinthian columns wooden brackets and cornice bands with dentils at floor level. The residential precinct has a character of a village scale cluster.  5.3 Intrinsic Worshipped by Sunni sect of Islam. The Sunni sect has two sub sects Deobandi and Brelvi.                                                                                                                                                                                                                                                                                                                                                                                                                                                                                                                                                                                                                                                                                                                                                                                                                                                                                                                                                                                                                                                                                                                                                                                                                                                                                                                                                                                                                                                                                                                                                                                                                                                                                                                                                                                                                           | 1.0 | Denomination                        |                                                                                                                                                                                                                                                                                                                                                                                                                                                                      |                        |           |                 |      |
|--------------------------------------------------------------------------------------------------------------------------------------------------------------------------------------------------------------------------------------------------------------------------------------------------------------------------------------------------------------------------------------------------------------------------------------------------------------------------------------------------------------------------------------------------------------------------------------------------------------------------------------------------------------------------------------------------------------------------------------------------------------------------------------------------------------------------------------------------------------------------------------------------------------------------------------------------------------------------------------------------------------------------------------------------------------------------------------------------------------------------------------------------------------------------------------------------------------------------------------------------------------------------------------------------------------------------------------------------------------------------------------------------------------------------------------------------------------------------------------------------------------------------------------------------------------------------------------------------------------------------------------------------------------------------------------------------------------------------------------------------------------------------------------------------------------------------------------------------------------------------------------------------------------------------------------------------------------------------------------------------------------------------------------------------------------------------------------------------------------------------------|-----|-------------------------------------|----------------------------------------------------------------------------------------------------------------------------------------------------------------------------------------------------------------------------------------------------------------------------------------------------------------------------------------------------------------------------------------------------------------------------------------------------------------------|------------------------|-----------|-----------------|------|
| 1.3 Built in Late 19th century Extension Date (if any) Not applicable  2.0 Access 2.1 Main Dadasaheb Phalke Road 2.2 Subsidiary Not applicable 3.0 Ownership Pattern 3.1 Present Mohammed Hussain Abdul Karim Taufiq 3.2 Past Majma Mohammed Haji Ahmed, Haji Mohammed Dada Taufiq, Majmahol Masjid Trust 4.0 Use 4.1 Present Religious 4.2 Past Religious 4.3 Usage Regular religious use 5.0 Significance & Value Classification 5.1 Townscape (Natural / Manmade) 4.2 Architectural Description 4.3 A long narrow plot off Dadasaheb Phalke Road, near Dadar (central) railway station. A low rise, low scale residential development behind the mosque.  5.2 Architectural Description 5.3 Architectural Description 5.4 In in a covered water tank used for religious purpose. The first floor has a plain eaves board and the ground floor sloping chajias have decorative wooden eaves board. The inner court has decorative Corinthian color has a character of a village scale cluster. 5.3 Intrinsic Worshipped by Sunni sect of Islam. The Sunni sect has two subsects Deobandi and Brelvi. 5.4 Value Classification A(arc), B(des), C(seh) Recommended Grade II B 6.0 Topography 6.1 Floors G+1 Flooth Walls Floor Malls Floor Mohammed Hussain Abdul Karim Taufiq Majmahol Masjid Trust Maj | 1.1 | Name of Premises                    | Mohammed Latif S                                                                                                                                                                                                                                                                                                                                                                                                                                                     | unni Masjid            |           |                 |      |
| 2.0 Access 2.1 Main Dadasaheb Phalke Road 2.2 Subsidiary Not applicable 3.0 Ownership Pattern 3.1 Present Mohammed Hussain Abdul Karim Taufiq 3.2 Past Majma Mohammed Haji Ahmed, Haji Mohammed Dada Taufiq, Majmahol Masjid Trust 4.0 Use 4.1 Present Religious 4.2 Past Religious 5.0 Significance & Value Classification 5.1 Townscape (Natural / Manmade) 5.2 Architectural Description 5.3 Architectural Description 5.4 Architectural Description 5.5 Intrinsic 6.0 Topography 6.1 Floors 6.1 Floors 6.1 Floors 6.1 Floors 6.2 Geometral Patter 6.0 Majmahol Masonry plinth 600 mm high masonry plinth 7.2 Walls 600 Majmahol Masonry plinth 7.2 Walls 600 Majmahol Masonry plinth 600 mm high masonry plinth 7.2 Walls 600 Majmahol Masonry plinth 600 mm high masonry plinth                                                                                                                                                                                                                                                                                                                                                                                                                                                                                                                                                                                  | 1.2 | Earlier Name                        | Haji Jahan Mohami                                                                                                                                                                                                                                                                                                                                                                                                                                                    | med Latif Masjid       |           |                 |      |
| 2.1 Main Dadasaheb Phalke Road  2.2 Subsidiary Not applicable  3.0 Ownership Pattern  3.1 Present Mohammed Hussain Abdul Karim Taufiq  3.2 Past Majma Mohammed Haji Ahmed, Haji Mohammed Dada Taufiq, Majmahol Masjid Trust  4.0 Use  4.1 Present Religious  4.2 Past Religious  4.3 Usage Regular religious use  5.0 Significance & Value Classification  5.1 Townscape (Natural / Manmade) A long narrow plot off Dadasaheb Phalke Road, near Dadar (central) railway station. A low rise, low scale residential development behind the mosque.  5.2 Architectural Description An elegant mosque in a blend of Vernacular, Mogul and Neo classical elements. Sloping roof, arched gateway with minarets, Corinthian columns, decorative brackets etc. This is a low rise structure with a central courtyard along with a covered water tank used for religious purpose. The first floor has a plan eaves board and the ground floor sloping chajis have decorative wooden eaves board. The inner court has decorative Corinthian columns wooden brackets and cornice bands with dentilis at floor level. The residential precinct has a character of a village scale cluster.  5.3 Intrinsic Worshipped by Sunni sect of Islam. The Sunni sect has two subsects Decobandi and Brelvi.  5.4 Value Classification Agre, B(des), C(seh) Recommended Grade II B  6.0 Topography  6.1 Floors G+1  Flioth 600 mm high masonry plinth  7.2 Walls Brick walls                                                                                                                                                                                                                                                                                                                                                                                                                                                                                                                                                                                                                                                                        | 1.3 | Built in                            | Late 19 <sup>th</sup> century                                                                                                                                                                                                                                                                                                                                                                                                                                        | Extension Date (if     | any)      | Not applicable  |      |
| 3.0 Ownership Pattern       3.1     Present     Mohammed Hussain Abdul Karim Taufiq       3.2     Past     Majma Mohammed Haji Ahmed, Haji Mohammed Dada Taufiq, Majmahol Masjid Trust       4.0     Use       4.1     Present     Religious       4.2     Past     Religious       4.3     Usage     Regular religious use       5.0     Significance & Value Classification       5.1     Townscape (Natural / Manmade)     A long narrow plot off Dadasaheb Phalke Road, near Dadar (central) railway station. A low rise, low scale residential development behind the mosque.       5.2     Architectural Description     An elegant mosque in a blend of Vernacular, Mogul and Neo classical elements. Sloping nof, arched gateway with minarets, Corinthian columns, decorative brackets etc. This is a low rise structure with a central courtyard along with a covered water tank used for religious purpose. The first floor has a plain eaves board and the ground floor sloping chaligis have decorative Corinthian columns wooden brackets and cornice bands with dentilis at floor level. The residential precinct has a character of a village scale cluster.       5.3     Intrinsic     Worshipped by Sunni sect of Islam. The Sunni sect has two subsects Decobandi and Breivi.       5.4     Value Classification     A(arc), B(des), C(seh)     Recommended Grade     II B       6.0     Topography       6.1     Floors     G + 1       7.0     Construction       7.1     Pli                                                                                                                                                                                                                                                                                                                                                                                                                                                                                                                                                                                                                            | 2.0 | Access                              |                                                                                                                                                                                                                                                                                                                                                                                                                                                                      |                        |           |                 |      |
| 3.0 Ownership Pattern  3.1 Present Mohammed Hussain Abdul Karim Taufiq  3.2 Past Majma Mohammed Haji Ahmed, Haji Mohammed Dada Taufiq, Majmahol Masjid Trust  3.3 Status Majmahol Masjid Trust  4.0 Use  4.1 Present Religious  4.2 Past Religious  5.0 Significance & Value Classification  5.1 Townscape (Natural / Manmade)  5.2 Architectural Description  An elegant mosque in a blend of Vernacular, Mogul and Neoclassical elements. Sloping roof, arched gateway with minarets, Corinthian columns, decorative brackets etc. This is a low rise structure with a central courtyard along with a covered water tank used for religious purpose. The first floor has a plain eaves board and the ground floor sloping chajias have decorative wooden eaves board. The inner court has decorative Corinthian columns wooden brackets and cornice bands with denils at floor level. The residential precinct has a character of a village scale cluster.  5.3 Intrinsic Worshipped by Sunni sect of Islam. The Sunni sect has two sects Deobandi and Brelvi.  5.4 Value Classification A(arc), B(des), C(seh) Recommended Grade II B  6.0 Topography  6.1 Floors G+1  Flinth 600 mm high masonry plinth  7.2 Walls Brick walls                                                                                                                                                                                                                                                                                                                                                                                                                                                                                                                                                                                                                                                                                                                                                                                                                                                                                             | 2.1 | Main                                | Dadasaheb Phalke                                                                                                                                                                                                                                                                                                                                                                                                                                                     | Road                   |           |                 |      |
| Achitectural Description   Architectural Description       | 2.2 | Subsidiary                          | Not applicable                                                                                                                                                                                                                                                                                                                                                                                                                                                       |                        |           |                 |      |
| Majma Mohammed Haji Ahmed, Haji Mohammed Dada Taufiq, Majmahol Masjid Trust                                                                                                                                                                                                                                                                                                                                                                                                                                                                                                                                                                                                                                                                                                                                                                                                                                                                                                                                                                                                                                                                                                                                                                                                                                                                                                                                                                                                                                                                                                                                                                                                                                                                                                                                                                                                                                                                                                                                                                                                                                                    | 3.0 | Ownership Pattern                   |                                                                                                                                                                                                                                                                                                                                                                                                                                                                      |                        |           |                 |      |
| As Status Majmahol Masjid Trust  4.0 Use  4.1 Present Religious 4.2 Past Religious 4.3 Usage Regular religious use  5.0 Significance & Value Classification  5.1 Townscape (Natural / Manmade)  A long narrow plot off Dadasaheb Phalke Road, near Dadar (central) railway station. A low rise, low scale residential development behind the mosque.  Architectural Description  An elegant mosque in a blend of Vernacular, Mogul and Neo classical elements. Sloping roof, arched gateway with miniarets, Corinthian columns, decorative brackets etc. This is a low rise structure with a central courtyard along with a covered water tank used for religious purpose. The first floor has a plain eaves board and the ground floor sloping chajias have decorative wooden eaves board. The inner court has decorative Corinthian columns wooden brackets and cornice bands with dentils at floor level. The residential precinct has a character of a village scale cluster.  5.3 Intrinsic  Worshipped by Sunni sect of Islam. The Sunni sect has two subsects Deobandi and Brelvi.  5.4 Value Classification  A(arc), B(des), C(seh)  Recommended Grade  II B  6.0 Topography  6.1 Floors  G + 1  Construction  7.0 Construction  Flight Malls  Brick walls                                                                                                                                                                                                                                                                                                                                                                                                                                                                                                                                                                                                                                                                                                                                                                                                                                                             | 3.1 | Present                             | Mohammed Hussa                                                                                                                                                                                                                                                                                                                                                                                                                                                       | n Abdul Karim Tau      | fiq       |                 |      |
| 4.0 Use  4.1 Present Religious  4.2 Past Religious  5.0 Significance & Value Classification  5.1 Townscape (Natural / Manmade)  5.2 Architectural Description  5.3 Architectural Description  5.4 Architectural Description  5.5 Architectural Description  5.6 Architectural Description  5.7 Architectural Description  5.8 Architectural Description  5.9 Architectural Description  5.1 Architectural Description  5.2 Architectural Description  5.3 Architectural Description  5.4 Value Classification  6.5 Value Classification  6.6 Topography  6.7 Becommended Grade  6.0 Construction  7.1 Plinth  600 mm high masonry plinth  7.2 Walls  8 Religious  Religio | 3.2 | Past                                |                                                                                                                                                                                                                                                                                                                                                                                                                                                                      |                        | Mohamr    | med Dada Taufiq | ,    |
| 4.1 Present Religious 4.2 Past Religious 4.3 Usage Regular religious use 5.0 Significance & Value Classification 5.1 Townscape (Natural / Manmade) A long narrow plot off Dadasaheb Phalke Road, near Dadar (central) railway station. A low rise, low scale residential development behind the mosque.  5.2 Architectural Description An elegant mosque in a blend of Vernacular, Mogul and Neo classical elements. Sloping roof, arched gateway with minarets, Corinthian columns, decorative brackets etc. This is a low rise structure with a central courtyard along with a covered water tank used for religious purpose. The first floor has a plain eaves board and the ground floor sloping chajias have decorative wooden eaves board. The inner court has decorative Corinthian columns wooden brackets and cornice bands with dentils at floor level. The residential precinct has a character of a village scale cluster.  5.3 Intrinsic Worshipped by Sunni sect of Islam. The Sunni sect has two subsects Deobandi and Brelvi.  5.4 Value Classification A(arc), B(des), C(seh) Recommended Grade II B  6.0 Topography  6.1 Floors G+1  7.0 Construction  7.1 Plinth 600 mm high masonry plinth  8.2 Walls Brick walls                                                                                                                                                                                                                                                                                                                                                                                                                                                                                                                                                                                                                                                                                                                                                                                                                                                                                          | 3.3 | Status                              | Majmahol Masjid T                                                                                                                                                                                                                                                                                                                                                                                                                                                    | rust                   |           |                 |      |
| 4.2 Past Religious 4.3 Usage Regular religious use  5.0 Significance & Value Classification  5.1 Townscape (Natural / Manmade)  5.2 Architectural Description  An elegant mosque in a blend of Vernacular, Mogul and Neo classical elements. Sloping roof, arched gateway with minarets, Corinthian columns, decorative brackets etc. This is a low rise structure with a central courtyard along with a covered water tank used for religious purpose. The first floor has a plain eaves board and the ground floor sloping chajjas have decorative wooden eaves board. The inner court has decorative Corinthian columns wooden brackets and cornice bands with dentils at floor level. The residential precinct has a character of a village scale cluster.  5.3 Intrinsic  Worshipped by Sunni sect of Islam. The Sunni sect has two subsects Deobandi and Brelvi.  5.4 Value Classification  A(arc), B(des), C(seh)  Recommended Grade  II B  7.0 Construction  7.1 Plinth  600 mm high masonry plinth  Brick walls                                                                                                                                                                                                                                                                                                                                                                                                                                                                                                                                                                                                                                                                                                                                                                                                                                                                                                                                                                                                                                                                                                       | 4.0 | Use                                 |                                                                                                                                                                                                                                                                                                                                                                                                                                                                      |                        |           |                 |      |
| 4.3 Usage Regular religious use  5.0 Significance & Value Classification  Townscape (Natural / Manmade)  A long narrow plot off Dadasaheb Phalke Road, near Dadar (central) railway station. A low rise, low scale residential development behind the mosque.  Architectural Description  An elegant mosque in a blend of Vernacular, Mogul and Neo classical elements. Sloping roof, arched gateway with minarets, Corinthian columns, decorative brackets etc. This is a low rise structure with a central courtyard along with a covered water tank used for religious purpose. The first floor has a plain eaves board and the ground floor sloping chajjas have decorative wooden eavest board. The inner court has decorative Corinthian columns wooden brackets and cornice bands with dentils at floor level. The residential precinct has a character of a village scale cluster.  5.3 Intrinsic  Worshipped by Sunni sect of Islam. The Sunni sect has two subsects Deobandi and Brelvi.  5.4 Value Classification  A(arc), B(des), C(seh)  Recommended Grade  II B  7.0 Construction  7.1 Plinth  600 mm high masonry plinth  Brick walls                                                                                                                                                                                                                                                                                                                                                                                                                                                                                                                                                                                                                                                                                                                                                                                                                                                                                                                                                                           | 4.1 | Present                             | Religious                                                                                                                                                                                                                                                                                                                                                                                                                                                            |                        |           |                 |      |
| 5.0 Significance & Value Classification  5.1 Townscape (Natural / Manmade)  5.2 Architectural Description  An elegant mosque in a blend of Vernacular, Mogul and Neo classical elements. Sloping roof, arched gateway with minarets, Corinthian columns, decorative brackets etc. This is a low rise structure with a central courtyard along with a covered water tank used for religious purpose. The first floor has a plain eaves board and the ground floor sloping chajjas have decorative wooden eaves board. The inner court has decorative Corinthian columns wooden brackets and cornice bands with dentils at floor level. The residential precinct has a character of a village scale cluster.  5.3 Intrinsic  Worshipped by Sunni sect of Islam. The Sunni sect has two subsects Deobandi and Brelvi.  5.4 Value Classification  A(arc), B(des), C(seh)  Recommended Grade  II B  7.0 Construction  7.1 Plinth  600 mm high masonry plinth  Brick walls                                                                                                                                                                                                                                                                                                                                                                                                                                                                                                                                                                                                                                                                                                                                                                                                                                                                                                                                                                                                                                                                                                                                                           | 4.2 | Past                                | Religious                                                                                                                                                                                                                                                                                                                                                                                                                                                            |                        |           |                 |      |
| 5.1 Townscape (Natural / Manmade)  A long narrow plot off Dadasaheb Phalke Road, near Dadar (central) railway station. A low rise, low scale residential development behind the mosque.  5.2 Architectural Description  An elegant mosque in a blend of Vernacular, Mogul and Neo classical elements. Sloping roof, arched gateway with minarets, Corinthian columns, decorative brackets etc. This is a low rise structure with a central courtyard along with a covered water tank used for religious purpose. The first floor has a plain eaves board and the ground floor sloping chajias have decorative wooden eaves board. The inner court has decorative Corinthian columns wooden brackets and cornice bands with dentils at floor level. The residential precinct has a character of a village scale cluster.  5.3 Intrinsic  Worshipped by Sunni sect of Islam. The Sunni sect has two subsects Deobandi and Brelvi.  5.4 Value Classification  A(arc), B(des), C(seh)  Recommended Grade II B  6.0 Topography  6.1 Floors  G+1  7.0 Construction  7.1 Plinth  600 mm high masonry plinth  7.2 Walls  Brick walls                                                                                                                                                                                                                                                                                                                                                                                                                                                                                                                                                                                                                                                                                                                                                                                                                                                                                                                                                                                                   | 4.3 | Usage                               | Regular religious us                                                                                                                                                                                                                                                                                                                                                                                                                                                 | se                     |           |                 |      |
| (central) railway station. A low rise, low scale residential development behind the mosque.  5.2 Architectural Description  An elegant mosque in a blend of Vernacular, Mogul and Neo classical elements. Sloping roof, arched gateway with minarets, Corinthian columns, decorative brackets etc. This is a low rise structure with a central courtyard along with a covered water tank used for religious purpose. The first floor has a plain eaves board and the ground floor sloping chajjas have decorative wooden eaves board. The inner court has decorative Corinthian columns wooden brackets and cornice bands with dentils at floor level. The residential precinct has a character of a village scale cluster.  5.3 Intrinsic  Worshipped by Sunni sect of Islam. The Sunni sect has two subsects Deobandi and Brelvi.  5.4 Value Classification  A(arc), B(des), C(seh)  Recommended Grade  II B  6.0 Topography  6.1 Floors  G+1  7.0 Construction  7.1 Plinth  600 mm high masonry plinth  Brick walls                                                                                                                                                                                                                                                                                                                                                                                                                                                                                                                                                                                                                                                                                                                                                                                                                                                                                                                                                                                                                                                                                                         | 5.0 | Significance & Value Classification | 1                                                                                                                                                                                                                                                                                                                                                                                                                                                                    |                        |           |                 |      |
| classical elements. Sloping roof, arched gateway with minarets, Corinthian columns, decorative brackets etc. This is a low rise structure with a central courtyard along with a covered water tank used for religious purpose. The first floor has a plain eaves board and the ground floor sloping chajjas have decorative wooden eaves board. The inner court has decorative Corinthian columns wooden brackets and cornice bands with dentils at floor level. The residential precinct has a character of a village scale cluster.  5.3 Intrinsic  Worshipped by Sunni sect of Islam. The Sunni sect has two sub sects Deobandi and Brelvi.  5.4 Value Classification  A(arc), B(des), C(seh)  Recommended Grade  II B  6.0 Topography  6.1 Floors  G+1  7.0 Construction  7.1 Plinth  600 mm high masonry plinth  Brick walls                                                                                                                                                                                                                                                                                                                                                                                                                                                                                                                                                                                                                                                                                                                                                                                                                                                                                                                                                                                                                                                                                                                                                                                                                                                                                              | 5.1 | Townscape (Natural / Manmade)       | (central) railway sta                                                                                                                                                                                                                                                                                                                                                                                                                                                | ition. A low rise, low |           |                 |      |
| sects Deobandi and Brelvi.  5.4 Value Classification A(arc), B(des), C(seh) Recommended Grade II B  6.0 Topography  6.1 Floors G+1  7.0 Construction  7.1 Plinth 600 mm high masonry plinth  7.2 Walls Brick walls                                                                                                                                                                                                                                                                                                                                                                                                                                                                                                                                                                                                                                                                                                                                                                                                                                                                                                                                                                                                                                                                                                                                                                                                                                                                                                                                                                                                                                                                                                                                                                                                                                                                                                                                                                                                                                                                                                             | 5.2 | Architectural Description           | classical elements. Sloping roof, arched gateway with minarets, Corinthian columns, decorative brackets etc. This is a low rise structure with a central courtyard along with a covered water tank used for religious purpose. The first floor has a plain eaves board and the ground floor sloping chajjas have decorative wooden eaves board. The inner court has decorative Corinthian columns wooden brackets and cornice bands with dentils at floor level. The |                        |           |                 |      |
| 6.0         Topography           6.1         Floors         G + 1           7.0         Construction           7.1         Plinth         600 mm high masonry plinth           7.2         Walls         Brick walls                                                                                                                                                                                                                                                                                                                                                                                                                                                                                                                                                                                                                                                                                                                                                                                                                                                                                                                                                                                                                                                                                                                                                                                                                                                                                                                                                                                                                                                                                                                                                                                                                                                                                                                                                                                                                                                                                                           | 5.3 | Intrinsic                           |                                                                                                                                                                                                                                                                                                                                                                                                                                                                      |                        |           |                 | ıb   |
| 6.1         Floors         G + 1           7.0         Construction           7.1         Plinth         600 mm high masonry plinth           7.2         Walls         Brick walls                                                                                                                                                                                                                                                                                                                                                                                                                                                                                                                                                                                                                                                                                                                                                                                                                                                                                                                                                                                                                                                                                                                                                                                                                                                                                                                                                                                                                                                                                                                                                                                                                                                                                                                                                                                                                                                                                                                                            | 5.4 | Value Classification                | A(arc), B(des), C(se                                                                                                                                                                                                                                                                                                                                                                                                                                                 | eh)                    | Recom     | mended Grade    | II B |
| 7.0 Construction  7.1 Plinth 600 mm high masonry plinth  7.2 Walls Brick walls                                                                                                                                                                                                                                                                                                                                                                                                                                                                                                                                                                                                                                                                                                                                                                                                                                                                                                                                                                                                                                                                                                                                                                                                                                                                                                                                                                                                                                                                                                                                                                                                                                                                                                                                                                                                                                                                                                                                                                                                                                                 | 6.0 | Topography                          |                                                                                                                                                                                                                                                                                                                                                                                                                                                                      |                        |           |                 |      |
| <ul> <li>7.1 Plinth 600 mm high masonry plinth</li> <li>7.2 Walls Brick walls</li> </ul>                                                                                                                                                                                                                                                                                                                                                                                                                                                                                                                                                                                                                                                                                                                                                                                                                                                                                                                                                                                                                                                                                                                                                                                                                                                                                                                                                                                                                                                                                                                                                                                                                                                                                                                                                                                                                                                                                                                                                                                                                                       | 6.1 | Floors                              | G + 1                                                                                                                                                                                                                                                                                                                                                                                                                                                                |                        |           |                 |      |
| 7.2 Walls Brick walls                                                                                                                                                                                                                                                                                                                                                                                                                                                                                                                                                                                                                                                                                                                                                                                                                                                                                                                                                                                                                                                                                                                                                                                                                                                                                                                                                                                                                                                                                                                                                                                                                                                                                                                                                                                                                                                                                                                                                                                                                                                                                                          | 7.0 | Construction                        |                                                                                                                                                                                                                                                                                                                                                                                                                                                                      |                        |           |                 |      |
|                                                                                                                                                                                                                                                                                                                                                                                                                                                                                                                                                                                                                                                                                                                                                                                                                                                                                                                                                                                                                                                                                                                                                                                                                                                                                                                                                                                                                                                                                                                                                                                                                                                                                                                                                                                                                                                                                                                                                                                                                                                                                                                                | 7.1 | Plinth                              | 600 mm high maso                                                                                                                                                                                                                                                                                                                                                                                                                                                     | nry plinth             |           |                 |      |
| 7.3 Floor Wooden flooring with wooden joist and girders                                                                                                                                                                                                                                                                                                                                                                                                                                                                                                                                                                                                                                                                                                                                                                                                                                                                                                                                                                                                                                                                                                                                                                                                                                                                                                                                                                                                                                                                                                                                                                                                                                                                                                                                                                                                                                                                                                                                                                                                                                                                        | 7.2 | Walls                               | Brick walls                                                                                                                                                                                                                                                                                                                                                                                                                                                          |                        |           |                 |      |
|                                                                                                                                                                                                                                                                                                                                                                                                                                                                                                                                                                                                                                                                                                                                                                                                                                                                                                                                                                                                                                                                                                                                                                                                                                                                                                                                                                                                                                                                                                                                                                                                                                                                                                                                                                                                                                                                                                                                                                                                                                                                                                                                | 7.3 | Floor                               | Wooden flooring wi                                                                                                                                                                                                                                                                                                                                                                                                                                                   | th wooden joist and    | d girders | 3               |      |