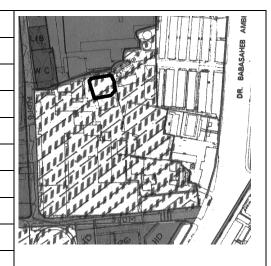

Card No.: F/s-1

Ward (Part): F south-II

**CS No.:** 91

Plot Area: 1892.99 sq.m.

**B U Area:** 605.92 sq.m.

Date: April, 2005

Record by: Swapnil B, Malvika A

Review by: Neera Adarkar