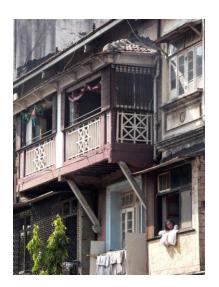

# Mohammed Latif Sunni Masjid

View from Dadasaheb Phalke Road

Side view

Mohammad Latif Sunni Masjid

Internal view

Mohammad Latif Sunni Masjid

Front Elevation cannot be seen due to the compound wall and also because its little deeper inside the plot.