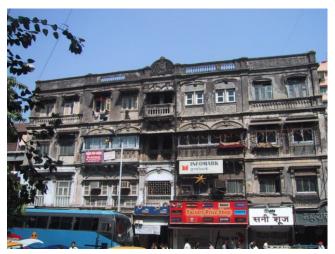

# Mohammed Latif Sunni Masjid

View from Dadasaheb Phalke Road

Side view

Mohammad Latif Sunni Masjid

Internal view

Mohammad Latif Sunni Masjid

Front Elevation cannot be seen due to the compound wall and also because its little deeper inside the plot.