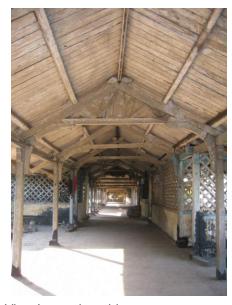

# Mohammed Latif Sunni Masjid

View from Dadasaheb Phalke Road

Side view

Mohammad Latif Sunni Masjid

Internal view

Mohammad Latif Sunni Masjid

Front Elevation cannot be seen due to the compound wall and also because its little deeper inside the plot.