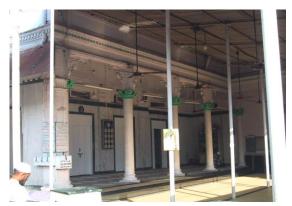

# Mohammed Latif Sunni Masjid

View from Dadasaheb Phalke Road

Side view

Mohammad Latif Sunni Masjid

Internal view

Mohammad Latif Sunni Masjid

Front Elevation cannot be seen due to the compound wall and also because its little deeper inside the plot.