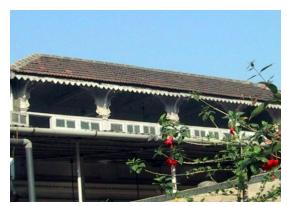

# Mohammed Latif Sunni Masjid

View from Dadasaheb Phalke Road

Side view

Mohammad Latif Sunni Masjid

Internal view

Mohammad Latif Sunni Masjid

Front Elevation cannot be seen due to the compound wall and also because its little deeper inside the plot.

Internal: As above

External: As above

**Photo** T-III-Fs:\Ward F south\ **Ref.:** Mohammed Latif Sunni

Masjid

| board. The inner court has decorative Corinthian columns wooden brackets and cornice bands with dentils at floor level. The residential precinct has a character of a village scale cluster.  5.3 Intrinsic Worshipped by Sunni sect of Islam. The Sunni sect has two sub sects Deobandi and Brelvi.                                                                                                                                                                                                                                                                                                                                                                                                                                                                                                                                                                                                                                                                                                                                                                                                                                                                                                                                                                                                                                                                                                                                                                                                                                                                                                                                                                                                                                                                                                                                                                                                                                                                                                                                                                                                                           | 1.0 | Denomination                        |                                                                                                                                                                                                                                                                                                                                                                                                                                                                      |                        |           |                 |      |
|--------------------------------------------------------------------------------------------------------------------------------------------------------------------------------------------------------------------------------------------------------------------------------------------------------------------------------------------------------------------------------------------------------------------------------------------------------------------------------------------------------------------------------------------------------------------------------------------------------------------------------------------------------------------------------------------------------------------------------------------------------------------------------------------------------------------------------------------------------------------------------------------------------------------------------------------------------------------------------------------------------------------------------------------------------------------------------------------------------------------------------------------------------------------------------------------------------------------------------------------------------------------------------------------------------------------------------------------------------------------------------------------------------------------------------------------------------------------------------------------------------------------------------------------------------------------------------------------------------------------------------------------------------------------------------------------------------------------------------------------------------------------------------------------------------------------------------------------------------------------------------------------------------------------------------------------------------------------------------------------------------------------------------------------------------------------------------------------------------------------------------|-----|-------------------------------------|----------------------------------------------------------------------------------------------------------------------------------------------------------------------------------------------------------------------------------------------------------------------------------------------------------------------------------------------------------------------------------------------------------------------------------------------------------------------|------------------------|-----------|-----------------|------|
| 1.3 Built in Late 19th century Extension Date (if any) Not applicable  2.0 Access 2.1 Main Dadasaheb Phalke Road 2.2 Subsidiary Not applicable 3.0 Ownership Pattern 3.1 Present Mohammed Hussain Abdul Karim Taufiq 3.2 Past Majma Mohammed Haji Ahmed, Haji Mohammed Dada Taufiq, Majmahol Masjid Trust 4.0 Use 4.1 Present Religious 4.2 Past Religious 4.3 Usage Regular religious use 5.0 Significance & Value Classification 5.1 Townscape (Natural / Manmade) 4.2 Architectural Description 4.3 A long narrow plot off Dadasaheb Phalke Road, near Dadar (central) railway station. A low rise, low scale residential development behind the mosque.  5.2 Architectural Description 5.3 Architectural Description 5.4 In in a covered water tank used for religious purpose. The first floor has a plain eaves board and the ground floor sloping chajias have decorative wooden eaves board. The inner court has decorative Corinthian color has a character of a village scale cluster. 5.3 Intrinsic Worshipped by Sunni sect of Islam. The Sunni sect has two subsects Deobandi and Brelvi. 5.4 Value Classification A(arc), B(des), C(seh) Recommended Grade II B 6.0 Topography 6.1 Floors G+1 Flooth Walls Floor Malls Floor Mohammed Hussain Abdul Karim Taufiq Majmahol Masjid Trust Maj | 1.1 | Name of Premises                    | Mohammed Latif S                                                                                                                                                                                                                                                                                                                                                                                                                                                     | unni Masjid            |           |                 |      |
| 2.0 Access 2.1 Main Dadasaheb Phalke Road 2.2 Subsidiary Not applicable 3.0 Ownership Pattern 3.1 Present Mohammed Hussain Abdul Karim Taufiq 3.2 Past Majma Mohammed Haji Ahmed, Haji Mohammed Dada Taufiq, Majmahol Masjid Trust 4.0 Use 4.1 Present Religious 4.2 Past Religious 5.0 Significance & Value Classification 5.1 Townscape (Natural / Manmade) 5.2 Architectural Description 5.3 Architectural Description 5.4 Architectural Description 5.5 Intrinsic 6.0 Topography 6.1 Floors 6.1 Floors 6.1 Floors 6.1 Floors 6.2 Geometral Patter 6.0 Majmahol Masonry plinth 600 mm high masonry plinth 7.2 Walls 600 Majmahol Masonry plinth 7.2 Walls 600 Majmahol Masonry plinth 600 mm high masonry plinth 7.2 Walls 600 Majmahol Masonry plinth 600 mm high masonry plinth                                                                                                                                                                                                                                                                                                                                                                                                                                                                                                                                                                                  | 1.2 | Earlier Name                        | Haji Jahan Mohami                                                                                                                                                                                                                                                                                                                                                                                                                                                    | med Latif Masjid       |           |                 |      |
| 2.1 Main Dadasaheb Phalke Road  2.2 Subsidiary Not applicable  3.0 Ownership Pattern  3.1 Present Mohammed Hussain Abdul Karim Taufiq  3.2 Past Majma Mohammed Haji Ahmed, Haji Mohammed Dada Taufiq, Majmahol Masjid Trust  4.0 Use  4.1 Present Religious  4.2 Past Religious  4.3 Usage Regular religious use  5.0 Significance & Value Classification  5.1 Townscape (Natural / Manmade) A long narrow plot off Dadasaheb Phalke Road, near Dadar (central) railway station. A low rise, low scale residential development behind the mosque.  5.2 Architectural Description An elegant mosque in a blend of Vernacular, Mogul and Neo classical elements. Sloping roof, arched gateway with minarets, Corinthian columns, decorative brackets etc. This is a low rise structure with a central courtyard along with a covered water tank used for religious purpose. The first floor has a plan eaves board and the ground floor sloping chajis have decorative wooden eaves board. The inner court has decorative Corinthian columns wooden brackets and cornice bands with dentilis at floor level. The residential precinct has a character of a village scale cluster.  5.3 Intrinsic Worshipped by Sunni sect of Islam. The Sunni sect has two subsects Decobandi and Brelvi.  5.4 Value Classification Agre, B(des), C(seh) Recommended Grade II B  6.0 Topography  6.1 Floors G+1  Flioth 600 mm high masonry plinth  7.2 Walls Brick walls                                                                                                                                                                                                                                                                                                                                                                                                                                                                                                                                                                                                                                                                        | 1.3 | Built in                            | Late 19 <sup>th</sup> century                                                                                                                                                                                                                                                                                                                                                                                                                                        | Extension Date (if     | any)      | Not applicable  |      |
| 3.0 Ownership Pattern       3.1     Present     Mohammed Hussain Abdul Karim Taufiq       3.2     Past     Majma Mohammed Haji Ahmed, Haji Mohammed Dada Taufiq, Majmahol Masjid Trust       4.0     Use       4.1     Present     Religious       4.2     Past     Religious       4.3     Usage     Regular religious use       5.0     Significance & Value Classification       5.1     Townscape (Natural / Manmade)     A long narrow plot off Dadasaheb Phalke Road, near Dadar (central) railway station. A low rise, low scale residential development behind the mosque.       5.2     Architectural Description     An elegant mosque in a blend of Vernacular, Mogul and Neo classical elements. Sloping nof, arched gateway with minarets, Corinthian columns, decorative brackets etc. This is a low rise structure with a central courtyard along with a covered water tank used for religious purpose. The first floor has a plain eaves board and the ground floor sloping chaligis have decorative Corinthian columns wooden brackets and cornice bands with dentilis at floor level. The residential precinct has a character of a village scale cluster.       5.3     Intrinsic     Worshipped by Sunni sect of Islam. The Sunni sect has two subsects Decobandi and Breivi.       5.4     Value Classification     A(arc), B(des), C(seh)     Recommended Grade     II B       6.0     Topography       6.1     Floors     G + 1       7.0     Construction       7.1     Pli                                                                                                                                                                                                                                                                                                                                                                                                                                                                                                                                                                                                                            | 2.0 | Access                              |                                                                                                                                                                                                                                                                                                                                                                                                                                                                      |                        |           |                 |      |
| 3.0 Ownership Pattern  3.1 Present Mohammed Hussain Abdul Karim Taufiq  3.2 Past Majma Mohammed Haji Ahmed, Haji Mohammed Dada Taufiq, Majmahol Masjid Trust  3.3 Status Majmahol Masjid Trust  4.0 Use  4.1 Present Religious  4.2 Past Religious  5.0 Significance & Value Classification  5.1 Townscape (Natural / Manmade)  5.2 Architectural Description  An elegant mosque in a blend of Vernacular, Mogul and Neoclassical elements. Sloping roof, arched gateway with minarets, Corinthian columns, decorative brackets etc. This is a low rise structure with a central courtyard along with a covered water tank used for religious purpose. The first floor has a plain eaves board and the ground floor sloping chajias have decorative wooden eaves board. The inner court has decorative Corinthian columns wooden brackets and cornice bands with denils at floor level. The residential precinct has a character of a village scale cluster.  5.3 Intrinsic Worshipped by Sunni sect of Islam. The Sunni sect has two sects Deobandi and Brelvi.  5.4 Value Classification A(arc), B(des), C(seh) Recommended Grade II B  6.0 Topography  6.1 Floors G+1  Flinth 600 mm high masonry plinth  7.2 Walls Brick walls                                                                                                                                                                                                                                                                                                                                                                                                                                                                                                                                                                                                                                                                                                                                                                                                                                                                                             | 2.1 | Main                                | Dadasaheb Phalke                                                                                                                                                                                                                                                                                                                                                                                                                                                     | Road                   |           |                 |      |
| Achitectural Description   Architectural Description       | 2.2 | Subsidiary                          | Not applicable                                                                                                                                                                                                                                                                                                                                                                                                                                                       |                        |           |                 |      |
| Majma Mohammed Haji Ahmed, Haji Mohammed Dada Taufiq, Majmahol Masjid Trust                                                                                                                                                                                                                                                                                                                                                                                                                                                                                                                                                                                                                                                                                                                                                                                                                                                                                                                                                                                                                                                                                                                                                                                                                                                                                                                                                                                                                                                                                                                                                                                                                                                                                                                                                                                                                                                                                                                                                                                                                                                    | 3.0 | Ownership Pattern                   |                                                                                                                                                                                                                                                                                                                                                                                                                                                                      |                        |           |                 |      |
| As Status Majmahol Masjid Trust  4.0 Use  4.1 Present Religious 4.2 Past Religious 4.3 Usage Regular religious use  5.0 Significance & Value Classification  5.1 Townscape (Natural / Manmade)  A long narrow plot off Dadasaheb Phalke Road, near Dadar (central) railway station. A low rise, low scale residential development behind the mosque.  Architectural Description  An elegant mosque in a blend of Vernacular, Mogul and Neo classical elements. Sloping roof, arched gateway with miniarets, Corinthian columns, decorative brackets etc. This is a low rise structure with a central courtyard along with a covered water tank used for religious purpose. The first floor has a plain eaves board and the ground floor sloping chajias have decorative wooden eaves board. The inner court has decorative Corinthian columns wooden brackets and cornice bands with dentils at floor level. The residential precinct has a character of a village scale cluster.  5.3 Intrinsic  Worshipped by Sunni sect of Islam. The Sunni sect has two subsects Deobandi and Brelvi.  5.4 Value Classification  A(arc), B(des), C(seh)  Recommended Grade  II B  6.0 Topography  6.1 Floors  G + 1  Construction  7.0 Construction  Flight Malls  Brick walls                                                                                                                                                                                                                                                                                                                                                                                                                                                                                                                                                                                                                                                                                                                                                                                                                                                             | 3.1 | Present                             | Mohammed Hussa                                                                                                                                                                                                                                                                                                                                                                                                                                                       | n Abdul Karim Tau      | fiq       |                 |      |
| 4.0 Use  4.1 Present Religious  4.2 Past Religious  5.0 Significance & Value Classification  5.1 Townscape (Natural / Manmade)  5.2 Architectural Description  5.3 Architectural Description  5.4 Architectural Description  5.5 Architectural Description  5.6 Architectural Description  5.7 Architectural Description  5.8 Architectural Description  5.9 Architectural Description  5.1 Architectural Description  5.2 Architectural Description  5.3 Architectural Description  5.4 Value Classification  6.5 Value Classification  6.6 Topography  6.7 Becommended Grade  6.0 Construction  7.1 Plinth  600 mm high masonry plinth  7.2 Walls  8 Religious  Religio | 3.2 | Past                                |                                                                                                                                                                                                                                                                                                                                                                                                                                                                      |                        | Mohamr    | med Dada Taufiq | ,    |
| 4.1 Present Religious 4.2 Past Religious 4.3 Usage Regular religious use 5.0 Significance & Value Classification 5.1 Townscape (Natural / Manmade) A long narrow plot off Dadasaheb Phalke Road, near Dadar (central) railway station. A low rise, low scale residential development behind the mosque.  5.2 Architectural Description An elegant mosque in a blend of Vernacular, Mogul and Neo classical elements. Sloping roof, arched gateway with minarets, Corinthian columns, decorative brackets etc. This is a low rise structure with a central courtyard along with a covered water tank used for religious purpose. The first floor has a plain eaves board and the ground floor sloping chajias have decorative wooden eaves board. The inner court has decorative Corinthian columns wooden brackets and cornice bands with dentils at floor level. The residential precinct has a character of a village scale cluster.  5.3 Intrinsic Worshipped by Sunni sect of Islam. The Sunni sect has two subsects Deobandi and Brelvi.  5.4 Value Classification A(arc), B(des), C(seh) Recommended Grade II B  6.0 Topography  6.1 Floors G+1  7.0 Construction  7.1 Plinth 600 mm high masonry plinth  8.2 Walls Brick walls                                                                                                                                                                                                                                                                                                                                                                                                                                                                                                                                                                                                                                                                                                                                                                                                                                                                                          | 3.3 | Status                              | Majmahol Masjid T                                                                                                                                                                                                                                                                                                                                                                                                                                                    | rust                   |           |                 |      |
| 4.2 Past Religious 4.3 Usage Regular religious use  5.0 Significance & Value Classification  5.1 Townscape (Natural / Manmade)  5.2 Architectural Description  An elegant mosque in a blend of Vernacular, Mogul and Neo classical elements. Sloping roof, arched gateway with minarets, Corinthian columns, decorative brackets etc. This is a low rise structure with a central courtyard along with a covered water tank used for religious purpose. The first floor has a plain eaves board and the ground floor sloping chajjas have decorative wooden eaves board. The inner court has decorative Corinthian columns wooden brackets and cornice bands with dentils at floor level. The residential precinct has a character of a village scale cluster.  5.3 Intrinsic  Worshipped by Sunni sect of Islam. The Sunni sect has two subsects Deobandi and Brelvi.  5.4 Value Classification  A(arc), B(des), C(seh)  Recommended Grade  II B  7.0 Construction  7.1 Plinth  600 mm high masonry plinth  Brick walls                                                                                                                                                                                                                                                                                                                                                                                                                                                                                                                                                                                                                                                                                                                                                                                                                                                                                                                                                                                                                                                                                                       | 4.0 | Use                                 |                                                                                                                                                                                                                                                                                                                                                                                                                                                                      |                        |           |                 |      |
| 4.3 Usage Regular religious use  5.0 Significance & Value Classification  Townscape (Natural / Manmade)  A long narrow plot off Dadasaheb Phalke Road, near Dadar (central) railway station. A low rise, low scale residential development behind the mosque.  Architectural Description  An elegant mosque in a blend of Vernacular, Mogul and Neo classical elements. Sloping roof, arched gateway with minarets, Corinthian columns, decorative brackets etc. This is a low rise structure with a central courtyard along with a covered water tank used for religious purpose. The first floor has a plain eaves board and the ground floor sloping chajjas have decorative wooden eavest board. The inner court has decorative Corinthian columns wooden brackets and cornice bands with dentils at floor level. The residential precinct has a character of a village scale cluster.  5.3 Intrinsic  Worshipped by Sunni sect of Islam. The Sunni sect has two subsects Deobandi and Brelvi.  5.4 Value Classification  A(arc), B(des), C(seh)  Recommended Grade  II B  7.0 Construction  7.1 Plinth  600 mm high masonry plinth  Brick walls                                                                                                                                                                                                                                                                                                                                                                                                                                                                                                                                                                                                                                                                                                                                                                                                                                                                                                                                                                           | 4.1 | Present                             | Religious                                                                                                                                                                                                                                                                                                                                                                                                                                                            |                        |           |                 |      |
| 5.0 Significance & Value Classification  5.1 Townscape (Natural / Manmade)  5.2 Architectural Description  An elegant mosque in a blend of Vernacular, Mogul and Neo classical elements. Sloping roof, arched gateway with minarets, Corinthian columns, decorative brackets etc. This is a low rise structure with a central courtyard along with a covered water tank used for religious purpose. The first floor has a plain eaves board and the ground floor sloping chajjas have decorative wooden eaves board. The inner court has decorative Corinthian columns wooden brackets and cornice bands with dentils at floor level. The residential precinct has a character of a village scale cluster.  5.3 Intrinsic  Worshipped by Sunni sect of Islam. The Sunni sect has two subsects Deobandi and Brelvi.  5.4 Value Classification  A(arc), B(des), C(seh)  Recommended Grade  II B  7.0 Construction  7.1 Plinth  600 mm high masonry plinth  Brick walls                                                                                                                                                                                                                                                                                                                                                                                                                                                                                                                                                                                                                                                                                                                                                                                                                                                                                                                                                                                                                                                                                                                                                           | 4.2 | Past                                | Religious                                                                                                                                                                                                                                                                                                                                                                                                                                                            |                        |           |                 |      |
| 5.1 Townscape (Natural / Manmade)  A long narrow plot off Dadasaheb Phalke Road, near Dadar (central) railway station. A low rise, low scale residential development behind the mosque.  5.2 Architectural Description  An elegant mosque in a blend of Vernacular, Mogul and Neo classical elements. Sloping roof, arched gateway with minarets, Corinthian columns, decorative brackets etc. This is a low rise structure with a central courtyard along with a covered water tank used for religious purpose. The first floor has a plain eaves board and the ground floor sloping chajias have decorative wooden eaves board. The inner court has decorative Corinthian columns wooden brackets and cornice bands with dentils at floor level. The residential precinct has a character of a village scale cluster.  5.3 Intrinsic  Worshipped by Sunni sect of Islam. The Sunni sect has two subsects Deobandi and Brelvi.  5.4 Value Classification  A(arc), B(des), C(seh)  Recommended Grade II B  6.0 Topography  6.1 Floors  G+1  7.0 Construction  7.1 Plinth  600 mm high masonry plinth  7.2 Walls  Brick walls                                                                                                                                                                                                                                                                                                                                                                                                                                                                                                                                                                                                                                                                                                                                                                                                                                                                                                                                                                                                   | 4.3 | Usage                               | Regular religious us                                                                                                                                                                                                                                                                                                                                                                                                                                                 | se                     |           |                 |      |
| (central) railway station. A low rise, low scale residential development behind the mosque.  5.2 Architectural Description  An elegant mosque in a blend of Vernacular, Mogul and Neo classical elements. Sloping roof, arched gateway with minarets, Corinthian columns, decorative brackets etc. This is a low rise structure with a central courtyard along with a covered water tank used for religious purpose. The first floor has a plain eaves board and the ground floor sloping chajjas have decorative wooden eaves board. The inner court has decorative Corinthian columns wooden brackets and cornice bands with dentils at floor level. The residential precinct has a character of a village scale cluster.  5.3 Intrinsic  Worshipped by Sunni sect of Islam. The Sunni sect has two subsects Deobandi and Brelvi.  5.4 Value Classification  A(arc), B(des), C(seh)  Recommended Grade  II B  6.0 Topography  6.1 Floors  G+1  7.0 Construction  7.1 Plinth  600 mm high masonry plinth  Brick walls                                                                                                                                                                                                                                                                                                                                                                                                                                                                                                                                                                                                                                                                                                                                                                                                                                                                                                                                                                                                                                                                                                         | 5.0 | Significance & Value Classification | 1                                                                                                                                                                                                                                                                                                                                                                                                                                                                    |                        |           |                 |      |
| classical elements. Sloping roof, arched gateway with minarets, Corinthian columns, decorative brackets etc. This is a low rise structure with a central courtyard along with a covered water tank used for religious purpose. The first floor has a plain eaves board and the ground floor sloping chajjas have decorative wooden eaves board. The inner court has decorative Corinthian columns wooden brackets and cornice bands with dentils at floor level. The residential precinct has a character of a village scale cluster.  5.3 Intrinsic  Worshipped by Sunni sect of Islam. The Sunni sect has two sub sects Deobandi and Brelvi.  5.4 Value Classification  A(arc), B(des), C(seh)  Recommended Grade  II B  6.0 Topography  6.1 Floors  G+1  7.0 Construction  7.1 Plinth  600 mm high masonry plinth  Brick walls                                                                                                                                                                                                                                                                                                                                                                                                                                                                                                                                                                                                                                                                                                                                                                                                                                                                                                                                                                                                                                                                                                                                                                                                                                                                                              | 5.1 | Townscape (Natural / Manmade)       | (central) railway sta                                                                                                                                                                                                                                                                                                                                                                                                                                                | ition. A low rise, low |           |                 |      |
| sects Deobandi and Brelvi.  5.4 Value Classification A(arc), B(des), C(seh) Recommended Grade II B  6.0 Topography  6.1 Floors G+1  7.0 Construction  7.1 Plinth 600 mm high masonry plinth  7.2 Walls Brick walls                                                                                                                                                                                                                                                                                                                                                                                                                                                                                                                                                                                                                                                                                                                                                                                                                                                                                                                                                                                                                                                                                                                                                                                                                                                                                                                                                                                                                                                                                                                                                                                                                                                                                                                                                                                                                                                                                                             | 5.2 | Architectural Description           | classical elements. Sloping roof, arched gateway with minarets, Corinthian columns, decorative brackets etc. This is a low rise structure with a central courtyard along with a covered water tank used for religious purpose. The first floor has a plain eaves board and the ground floor sloping chajjas have decorative wooden eaves board. The inner court has decorative Corinthian columns wooden brackets and cornice bands with dentils at floor level. The |                        |           |                 |      |
| 6.0         Topography           6.1         Floors         G + 1           7.0         Construction           7.1         Plinth         600 mm high masonry plinth           7.2         Walls         Brick walls                                                                                                                                                                                                                                                                                                                                                                                                                                                                                                                                                                                                                                                                                                                                                                                                                                                                                                                                                                                                                                                                                                                                                                                                                                                                                                                                                                                                                                                                                                                                                                                                                                                                                                                                                                                                                                                                                                           | 5.3 | Intrinsic                           |                                                                                                                                                                                                                                                                                                                                                                                                                                                                      |                        |           |                 | ıb   |
| 6.1         Floors         G + 1           7.0         Construction           7.1         Plinth         600 mm high masonry plinth           7.2         Walls         Brick walls                                                                                                                                                                                                                                                                                                                                                                                                                                                                                                                                                                                                                                                                                                                                                                                                                                                                                                                                                                                                                                                                                                                                                                                                                                                                                                                                                                                                                                                                                                                                                                                                                                                                                                                                                                                                                                                                                                                                            | 5.4 | Value Classification                | A(arc), B(des), C(se                                                                                                                                                                                                                                                                                                                                                                                                                                                 | eh)                    | Recom     | mended Grade    | II B |
| 7.0 Construction  7.1 Plinth 600 mm high masonry plinth  7.2 Walls Brick walls                                                                                                                                                                                                                                                                                                                                                                                                                                                                                                                                                                                                                                                                                                                                                                                                                                                                                                                                                                                                                                                                                                                                                                                                                                                                                                                                                                                                                                                                                                                                                                                                                                                                                                                                                                                                                                                                                                                                                                                                                                                 | 6.0 | Topography                          |                                                                                                                                                                                                                                                                                                                                                                                                                                                                      |                        |           |                 |      |
| <ul> <li>7.1 Plinth 600 mm high masonry plinth</li> <li>7.2 Walls Brick walls</li> </ul>                                                                                                                                                                                                                                                                                                                                                                                                                                                                                                                                                                                                                                                                                                                                                                                                                                                                                                                                                                                                                                                                                                                                                                                                                                                                                                                                                                                                                                                                                                                                                                                                                                                                                                                                                                                                                                                                                                                                                                                                                                       | 6.1 | Floors                              | G + 1                                                                                                                                                                                                                                                                                                                                                                                                                                                                |                        |           |                 |      |
| 7.2 Walls Brick walls                                                                                                                                                                                                                                                                                                                                                                                                                                                                                                                                                                                                                                                                                                                                                                                                                                                                                                                                                                                                                                                                                                                                                                                                                                                                                                                                                                                                                                                                                                                                                                                                                                                                                                                                                                                                                                                                                                                                                                                                                                                                                                          | 7.0 | Construction                        |                                                                                                                                                                                                                                                                                                                                                                                                                                                                      |                        |           |                 |      |
|                                                                                                                                                                                                                                                                                                                                                                                                                                                                                                                                                                                                                                                                                                                                                                                                                                                                                                                                                                                                                                                                                                                                                                                                                                                                                                                                                                                                                                                                                                                                                                                                                                                                                                                                                                                                                                                                                                                                                                                                                                                                                                                                | 7.1 | Plinth                              | 600 mm high maso                                                                                                                                                                                                                                                                                                                                                                                                                                                     | nry plinth             |           |                 |      |
| 7.3 Floor Wooden flooring with wooden joist and girders                                                                                                                                                                                                                                                                                                                                                                                                                                                                                                                                                                                                                                                                                                                                                                                                                                                                                                                                                                                                                                                                                                                                                                                                                                                                                                                                                                                                                                                                                                                                                                                                                                                                                                                                                                                                                                                                                                                                                                                                                                                                        | 7.2 | Walls                               | Brick walls                                                                                                                                                                                                                                                                                                                                                                                                                                                          |                        |           |                 |      |
|                                                                                                                                                                                                                                                                                                                                                                                                                                                                                                                                                                                                                                                                                                                                                                                                                                                                                                                                                                                                                                                                                                                                                                                                                                                                                                                                                                                                                                                                                                                                                                                                                                                                                                                                                                                                                                                                                                                                                                                                                                                                                                                                | 7.3 | Floor                               | Wooden flooring wi                                                                                                                                                                                                                                                                                                                                                                                                                                                   | th wooden joist and    | d girders | 3               |      |