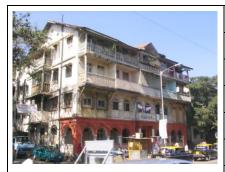

# Mohammed Latif Sunni Masjid

View from Dadasaheb Phalke Road

Side view

Mohammad Latif Sunni Masjid

Internal view

Mohammad Latif Sunni Masjid

Front Elevation cannot be seen due to the compound wall and also because its little deeper inside the plot.