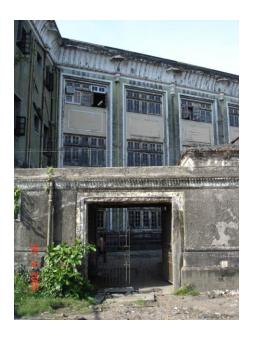

# Mohammed Latif Sunni Masjid

View from Dadasaheb Phalke Road

Side view

Mohammad Latif Sunni Masjid

Internal view

Mohammad Latif Sunni Masjid

Front Elevation cannot be seen due to the compound wall and also because its little deeper inside the plot.