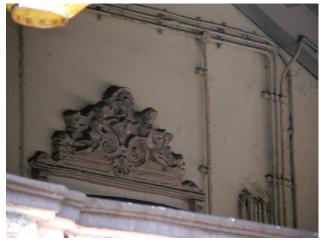

# Mohammed Latif Sunni Masjid

View from Dadasaheb Phalke Road

Side view

Mohammad Latif Sunni Masjid

Internal view

Mohammad Latif Sunni Masjid

Front Elevation cannot be seen due to the compound wall and also because its little deeper inside the plot.