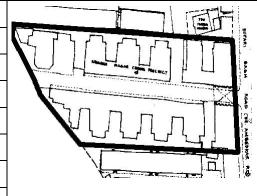

Card No.: F/s-1

Ward (Part): F south-II

**CS No.:** 91

Plot Area: 1892.99 sq.m.

**B U Area:** 605.92 sq.m.

Date: April, 2005

Record by: Swapnil B, Malvika A

Review by: Neera Adarkar