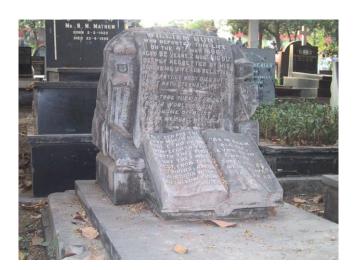

| Not applicable                                                                   |                          |                       |  |
| 7.5  | Openings                                                 | Not applicable                                                                   |                          |                       |  |
| 7.4  | Stairs                                                   | Not applicable                                                                   |                          |                       |  |
| 7.3  | Floor                                                    | Not applicable                                                                   |                          |                       |  |

# **Christian Cemetery**















Card No.: F/s-46

Ward (Part): F south-IV

**CS No.:** 234

Plot Area: 1707.37 sq.m.

**B U Area:** 5122.11 sq.m.

Date: April, 2005

Record by: Swapnil B, Malvika A

Review by: Neera Adarkar

Internal: As above

External: As above

Photo T-III-Fs:\Ward F south\

Ref.: Ismail Manzil



| 1.0 | Denomination                        |                                           |                                                                                                           |                                              |                 |  |  |  |
|-----|-------------------------------------|-------------------------------------------|-----------------------------------------------------------------------------------------------------------|----------------------------------