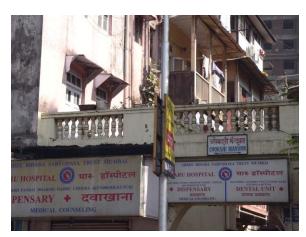

# Mohammed Latif Sunni Masjid

View from Dadasaheb Phalke Road

Side view

Mohammad Latif Sunni Masjid

Internal view

Mohammad Latif Sunni Masjid

Front Elevation cannot be seen due to the compound wall and also because its little deeper inside the plot.