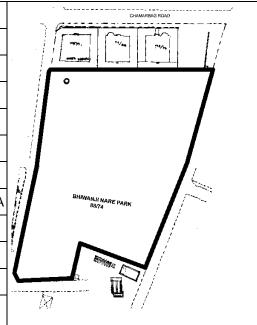

Card No.: F/s-1

Ward (Part): F south-II

**CS No.:** 91

Plot Area: 1892.99 sq.m.

**B U Area:** 605.92 sq.m.

Date: April, 2005

Record by: Swapnil B, Malvika A

Review by: Neera Adarkar