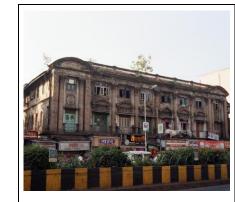

Card No.: F/s-1

Ward (Part): F south-II

**CS No.:** 91

Plot Area: 1892.99 sq.m.

**B U Area:** 605.92 sq.m.

Date: April, 2005

Record by: Swapnil B, Malvika A

Review by: Neera Adarkar