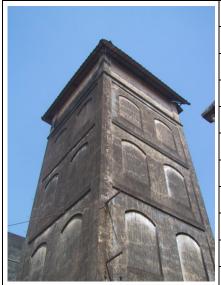

Card No.: F/s-2

Ward (Part): F south-II

**CS No.:** 2/64

Plot Area: 676.43 sq.m.

**B U Area:** 1936.20 sq.m.

Date: April, 2005

Record by: Swapnil B, Gauri J

Review by: Neera Adarkar