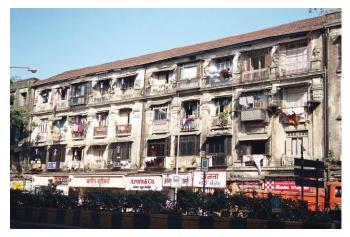

Card No.: F/s-1

Ward (Part): F south-II

**CS No.:** 91

Plot Area: 1892.99 sq.m.

**B U Area:** 605.92 sq.m.

Date: April, 2005

Record by: Swapnil B, Malvika A

Review by: Neera Adarkar

Internal: As above

External: As above

**Photo** T-III-Fs:\Ward F south\ **Ref.:** Mohammed Latif Sunni

Masjid

| board. The inner court has decorative Corinthian columns wooden brackets and cornice bands with dentils at floor level. The residential precinct has a character of a village scale cluster.  5.3 Intrinsic Worshipped by Sunni sect of Islam. The Sunni sect has two sub sects Deobandi and Brelvi.                                                                                                                                                                                                                                                                                                                                                                                                                                                                                                                                                                                                                                                                                                                                                                                                                                                                                                                                                                                                                                                                                                                                                                                                                                                                                                                                                                                                                                                                                                                                                                                                                                                                                                                                                                                                                           | 1.0 | Denomination                        |                                                                                                                                                                                                                                                                                                                                                                                                                                                                      |                        |           |                 |      |
|--------------------------------------------------------------------------------------------------------------------------------------------------------------------------------------------------------------------------------------------------------------------------------------------------------------------------------------------------------------------------------------------------------------------------------------------------------------------------------------------------------------------------------------------------------------------------------------------------------------------------------------------------------------------------------------------------------------------------------------------------------------------------------------------------------------------------------------------------------------------------------------------------------------------------------------------------------------------------------------------------------------------------------------------------------------------------------------------------------------------------------------------------------------------------------------------------------------------------------------------------------------------------------------------------------------------------------------------------------------------------------------------------------------------------------------------------------------------------------------------------------------------------------------------------------------------------------------------------------------------------------------------------------------------------------------------------------------------------------------------------------------------------------------------------------------------------------------------------------------------------------------------------------------------------------------------------------------------------------------------------------------------------------------------------------------------------------------------------------------------------------|-----|-------------------------------------|----------------------------------------------------------------------------------------------------------------------------------------------------------------------------------------------------------------------------------------------------------------------------------------------------------------------------------------------------------------------------------------------------------------------------------------------------------------------|------------------------|-----------|-----------------|------|
| 1.3 Built in Late 19th century Extension Date (if any) Not applicable  2.0 Access 2.1 Main Dadasaheb Phalke Road 2.2 Subsidiary Not applicable 3.0 Ownership Pattern 3.1 Present Mohammed Hussain Abdul Karim Taufiq 3.2 Past Majma Mohammed Haji Ahmed, Haji Mohammed Dada Taufiq, Majmahol Masjid Trust 4.0 Use 4.1 Present Religious 4.2 Past Religious 4.3 Usage Regular religious use 5.0 Significance & Value Classification 5.1 Townscape (Natural / Manmade) 4.2 Architectural Description 4.3 A long narrow plot off Dadasaheb Phalke Road, near Dadar (central) railway station. A low rise, low scale residential development behind the mosque.  5.2 Architectural Description 5.3 Architectural Description 5.4 In in a covered water tank used for religious purpose. The first floor has a plain eaves board and the ground floor sloping chajias have decorative wooden eaves board. The inner court has decorative Corinthian color has a character of a village scale cluster. 5.3 Intrinsic Worshipped by Sunni sect of Islam. The Sunni sect has two subsects Deobandi and Brelvi. 5.4 Value Classification A(arc), B(des), C(seh) Recommended Grade II B 6.0 Topography 6.1 Floors G+1 Flooth Walls Floor Malls Floor Mohammed Hussain Abdul Karim Taufiq Majmahol Masjid Trust Maj | 1.1 | Name of Premises                    | Mohammed Latif S                                                                                                                                                                                                                                                                                                                                                                                                                                                     | unni Masjid            |           |                 |      |
| 2.0 Access 2.1 Main Dadasaheb Phalke Road 2.2 Subsidiary Not applicable 3.0 Ownership Pattern 3.1 Present Mohammed Hussain Abdul Karim Taufiq 3.2 Past Majma Mohammed Haji Ahmed, Haji Mohammed Dada Taufiq, Majmahol Masjid Trust 4.0 Use 4.1 Present Religious 4.2 Past Religious 5.0 Significance & Value Classification 5.1 Townscape (Natural / Manmade) 5.2 Architectural Description 5.3 Architectural Description 5.4 Architectural Description 5.5 Intrinsic 6.0 Topography 6.1 Floors 6.1 Floors 6.1 Floors 6.1 Floors 6.2 Geometral Patter 6.0 Majmahol Masonry plinth 600 mm high masonry plinth 7.2 Walls 600 Majmahol Masonry plinth 7.2 Walls 600 Majmahol Masonry plinth 600 mm high masonry plinth 7.2 Walls 600 Majmahol Masonry plinth 600 mm high masonry plinth                                                                                                                                                                                                                                                                                                                                                                                                                                                                                                                                                                                  | 1.2 | Earlier Name                        | Haji Jahan Mohami                                                                                                                                                                                                                                                                                                                                                                                                                                                    | med Latif Masjid       |           |                 |      |
| 2.1 Main Dadasaheb Phalke Road  2.2 Subsidiary Not applicable  3.0 Ownership Pattern  3.1 Present Mohammed Hussain Abdul Karim Taufiq  3.2 Past Majma Mohammed Haji Ahmed, Haji Mohammed Dada Taufiq, Majmahol Masjid Trust  4.0 Use  4.1 Present Religious  4.2 Past Religious  4.3 Usage Regular religious use  5.0 Significance & Value Classification  5.1 Townscape (Natural / Manmade) A long narrow plot off Dadasaheb Phalke Road, near Dadar (central) railway station. A low rise, low scale residential development behind the mosque.  5.2 Architectural Description An elegant mosque in a blend of Vernacular, Mogul and Neo classical elements. Sloping roof, arched gateway with minarets, Corinthian columns, decorative brackets etc. This is a low rise structure with a central courtyard along with a covered water tank used for religious purpose. The first floor has a plan eaves board and the ground floor sloping chajis have decorative wooden eaves board. The inner court has decorative Corinthian columns wooden brackets and cornice bands with dentilis at floor level. The residential precinct has a character of a village scale cluster.  5.3 Intrinsic Worshipped by Sunni sect of Islam. The Sunni sect has two subsects Decobandi and Brelvi.  5.4 Value Classification Agre, B(des), C(seh) Recommended Grade II B  6.0 Topography  6.1 Floors G+1  Flioth 600 mm high masonry plinth  7.2 Walls Brick walls                                                                                                                                                                                                                                                                                                                                                                                                                                                                                                                                                                                                                                                                        | 1.3 | Built in                            | Late 19 <sup>th</sup> century                                                                                                                                                                                                                                                                                                                                                                                                                                        | Extension Date (if     | any)      | Not applicable  |      |
| 3.0 Ownership Pattern       3.1     Present     Mohammed Hussain Abdul Karim Taufiq       3.2     Past     Majma Mohammed Haji Ahmed, Haji Mohammed Dada Taufiq, Majmahol Masjid Trust       4.0     Use       4.1     Present     Religious       4.2     Past     Religious       4.3     Usage     Regular religious use       5.0     Significance & Value Classification       5.1     Townscape (Natural / Manmade)     A long narrow plot off Dadasaheb Phalke Road, near Dadar (central) railway station. A low rise, low scale residential development behind the mosque.       5.2     Architectural Description     An elegant mosque in a blend of Vernacular, Mogul and Neo classical elements. Sloping nof, arched gateway with minarets, Corinthian columns, decorative brackets etc. This is a low rise structure with a central courtyard along with a covered water tank used for religious purpose. The first floor has a plain eaves board and the ground floor sloping chaligis have decorative Corinthian columns wooden brackets and cornice bands with dentilis at floor level. The residential precinct has a character of a village scale cluster.       5.3     Intrinsic     Worshipped by Sunni sect of Islam. The Sunni sect has two subsects Decobandi and Breivi.       5.4     Value Classification     A(arc), B(des), C(seh)     Recommended Grade     II B       6.0     Topography       6.1     Floors     G + 1       7.0     Construction       7.1     Pli                                                                                                                                                                                                                                                                                                                                                                                                                                                                                                                                                                                                                            | 2.0 | Access                              |                                                                                                                                                                                                                                                                                                                                                                                                                                                                      |                        |           |                 |      |
| 3.0 Ownership Pattern  3.1 Present Mohammed Hussain Abdul Karim Taufiq  3.2 Past Majma Mohammed Haji Ahmed, Haji Mohammed Dada Taufiq, Majmahol Masjid Trust  3.3 Status Majmahol Masjid Trust  4.0 Use  4.1 Present Religious  4.2 Past Religious  5.0 Significance & Value Classification  5.1 Townscape (Natural / Manmade)  5.2 Architectural Description  An elegant mosque in a blend of Vernacular, Mogul and Neoclassical elements. Sloping roof, arched gateway with minarets, Corinthian columns, decorative brackets etc. This is a low rise structure with a central courtyard along with a covered water tank used for religious purpose. The first floor has a plain eaves board and the ground floor sloping chajias have decorative wooden eaves board. The inner court has decorative Corinthian columns wooden brackets and cornice bands with denils at floor level. The residential precinct has a character of a village scale cluster.  5.3 Intrinsic Worshipped by Sunni sect of Islam. The Sunni sect has two sects Deobandi and Brelvi.  5.4 Value Classification A(arc), B(des), C(seh) Recommended Grade II B  6.0 Topography  6.1 Floors G+1  Flinth 600 mm high masonry plinth  7.2 Walls Brick walls                                                                                                                                                                                                                                                                                                                                                                                                                                                                                                                                                                                                                                                                                                                                                                                                                                                                                             | 2.1 | Main                                | Dadasaheb Phalke                                                                                                                                                                                                                                                                                                                                                                                                                                                     | Road                   |           |                 |      |
| Achitectural Description   Architectural Description       | 2.2 | Subsidiary                          | Not applicable                                                                                                                                                                                                                                                                                                                                                                                                                                                       |                        |           |                 |      |
| Majma Mohammed Haji Ahmed, Haji Mohammed Dada Taufiq, Majmahol Masjid Trust                                                                                                                                                                                                                                                                                                                                                                                                                                                                                                                                                                                                                                                                                                                                                                                                                                                                                                                                                                                                                                                                                                                                                                                                                                                                                                                                                                                                                                                                                                                                                                                                                                                                                                                                                                                                                                                                                                                                                                                                                                                    | 3.0 | Ownership Pattern                   |                                                                                                                                                                                                                                                                                                                                                                                                                                                                      |                        |           |                 |      |
| As Status Majmahol Masjid Trust  4.0 Use  4.1 Present Religious 4.2 Past Religious 4.3 Usage Regular religious use  5.0 Significance & Value Classification  5.1 Townscape (Natural / Manmade)  A long narrow plot off Dadasaheb Phalke Road, near Dadar (central) railway station. A low rise, low scale residential development behind the mosque.  Architectural Description  An elegant mosque in a blend of Vernacular, Mogul and Neo classical elements. Sloping roof, arched gateway with miniarets, Corinthian columns, decorative brackets etc. This is a low rise structure with a central courtyard along with a covered water tank used for religious purpose. The first floor has a plain eaves board and the ground floor sloping chajias have decorative wooden eaves board. The inner court has decorative Corinthian columns wooden brackets and cornice bands with dentils at floor level. The residential precinct has a character of a village scale cluster.  5.3 Intrinsic  Worshipped by Sunni sect of Islam. The Sunni sect has two subsects Deobandi and Brelvi.  5.4 Value Classification  A(arc), B(des), C(seh)  Recommended Grade  II B  6.0 Topography  6.1 Floors  G + 1  Construction  7.0 Construction  Flight Malls  Brick walls                                                                                                                                                                                                                                                                                                                                                                                                                                                                                                                                                                                                                                                                                                                                                                                                                                                             | 3.1 | Present                             | Mohammed Hussa                                                                                                                                                                                                                                                                                                                                                                                                                                                       | n Abdul Karim Tau      | fiq       |                 |      |
| 4.0 Use  4.1 Present Religious  4.2 Past Religious  5.0 Significance & Value Classification  5.1 Townscape (Natural / Manmade)  5.2 Architectural Description  5.3 Architectural Description  5.4 Architectural Description  5.5 Architectural Description  5.6 Architectural Description  5.7 Architectural Description  5.8 Architectural Description  5.9 Architectural Description  5.1 Architectural Description  5.2 Architectural Description  5.3 Architectural Description  5.4 Value Classification  6.5 Value Classification  6.6 Topography  6.7 Becommended Grade  6.0 Construction  7.1 Plinth  600 mm high masonry plinth  7.2 Walls  8 Religious  Religio | 3.2 | Past                                |                                                                                                                                                                                                                                                                                                                                                                                                                                                                      |                        | Mohamr    | med Dada Taufiq | ,    |
| 4.1 Present Religious 4.2 Past Religious 4.3 Usage Regular religious use 5.0 Significance & Value Classification 5.1 Townscape (Natural / Manmade) A long narrow plot off Dadasaheb Phalke Road, near Dadar (central) railway station. A low rise, low scale residential development behind the mosque.  5.2 Architectural Description An elegant mosque in a blend of Vernacular, Mogul and Neo classical elements. Sloping roof, arched gateway with minarets, Corinthian columns, decorative brackets etc. This is a low rise structure with a central courtyard along with a covered water tank used for religious purpose. The first floor has a plain eaves board and the ground floor sloping chajias have decorative wooden eaves board. The inner court has decorative Corinthian columns wooden brackets and cornice bands with dentils at floor level. The residential precinct has a character of a village scale cluster.  5.3 Intrinsic Worshipped by Sunni sect of Islam. The Sunni sect has two subsects Deobandi and Brelvi.  5.4 Value Classification A(arc), B(des), C(seh) Recommended Grade II B  6.0 Topography  6.1 Floors G+1  7.0 Construction  7.1 Plinth 600 mm high masonry plinth  8.2 Walls Brick walls                                                                                                                                                                                                                                                                                                                                                                                                                                                                                                                                                                                                                                                                                                                                                                                                                                                                                          | 3.3 | Status                              | Majmahol Masjid T                                                                                                                                                                                                                                                                                                                                                                                                                                                    | rust                   |           |                 |      |
| 4.2 Past Religious 4.3 Usage Regular religious use  5.0 Significance & Value Classification  5.1 Townscape (Natural / Manmade)  5.2 Architectural Description  An elegant mosque in a blend of Vernacular, Mogul and Neo classical elements. Sloping roof, arched gateway with minarets, Corinthian columns, decorative brackets etc. This is a low rise structure with a central courtyard along with a covered water tank used for religious purpose. The first floor has a plain eaves board and the ground floor sloping chajjas have decorative wooden eaves board. The inner court has decorative Corinthian columns wooden brackets and cornice bands with dentils at floor level. The residential precinct has a character of a village scale cluster.  5.3 Intrinsic  Worshipped by Sunni sect of Islam. The Sunni sect has two subsects Deobandi and Brelvi.  5.4 Value Classification  A(arc), B(des), C(seh)  Recommended Grade  II B  7.0 Construction  7.1 Plinth  600 mm high masonry plinth  Brick walls                                                                                                                                                                                                                                                                                                                                                                                                                                                                                                                                                                                                                                                                                                                                                                                                                                                                                                                                                                                                                                                                                                       | 4.0 | Use                                 |                                                                                                                                                                                                                                                                                                                                                                                                                                                                      |                        |           |                 |      |
| 4.3 Usage Regular religious use  5.0 Significance & Value Classification  Townscape (Natural / Manmade)  A long narrow plot off Dadasaheb Phalke Road, near Dadar (central) railway station. A low rise, low scale residential development behind the mosque.  Architectural Description  An elegant mosque in a blend of Vernacular, Mogul and Neo classical elements. Sloping roof, arched gateway with minarets, Corinthian columns, decorative brackets etc. This is a low rise structure with a central courtyard along with a covered water tank used for religious purpose. The first floor has a plain eaves board and the ground floor sloping chajjas have decorative wooden eavest board. The inner court has decorative Corinthian columns wooden brackets and cornice bands with dentils at floor level. The residential precinct has a character of a village scale cluster.  5.3 Intrinsic  Worshipped by Sunni sect of Islam. The Sunni sect has two subsects Deobandi and Brelvi.  5.4 Value Classification  A(arc), B(des), C(seh)  Recommended Grade  II B  7.0 Construction  7.1 Plinth  600 mm high masonry plinth  Brick walls                                                                                                                                                                                                                                                                                                                                                                                                                                                                                                                                                                                                                                                                                                                                                                                                                                                                                                                                                                           | 4.1 | Present                             | Religious                                                                                                                                                                                                                                                                                                                                                                                                                                                            |                        |           |                 |      |
| 5.0 Significance & Value Classification  5.1 Townscape (Natural / Manmade)  5.2 Architectural Description  An elegant mosque in a blend of Vernacular, Mogul and Neo classical elements. Sloping roof, arched gateway with minarets, Corinthian columns, decorative brackets etc. This is a low rise structure with a central courtyard along with a covered water tank used for religious purpose. The first floor has a plain eaves board and the ground floor sloping chajjas have decorative wooden eaves board. The inner court has decorative Corinthian columns wooden brackets and cornice bands with dentils at floor level. The residential precinct has a character of a village scale cluster.  5.3 Intrinsic  Worshipped by Sunni sect of Islam. The Sunni sect has two subsects Deobandi and Brelvi.  5.4 Value Classification  A(arc), B(des), C(seh)  Recommended Grade  II B  7.0 Construction  7.1 Plinth  600 mm high masonry plinth  Brick walls                                                                                                                                                                                                                                                                                                                                                                                                                                                                                                                                                                                                                                                                                                                                                                                                                                                                                                                                                                                                                                                                                                                                                           | 4.2 | Past                                | Religious                                                                                                                                                                                                                                                                                                                                                                                                                                                            |                        |           |                 |      |
| 5.1 Townscape (Natural / Manmade)  A long narrow plot off Dadasaheb Phalke Road, near Dadar (central) railway station. A low rise, low scale residential development behind the mosque.  5.2 Architectural Description  An elegant mosque in a blend of Vernacular, Mogul and Neo classical elements. Sloping roof, arched gateway with minarets, Corinthian columns, decorative brackets etc. This is a low rise structure with a central courtyard along with a covered water tank used for religious purpose. The first floor has a plain eaves board and the ground floor sloping chajias have decorative wooden eaves board. The inner court has decorative Corinthian columns wooden brackets and cornice bands with dentils at floor level. The residential precinct has a character of a village scale cluster.  5.3 Intrinsic  Worshipped by Sunni sect of Islam. The Sunni sect has two subsects Deobandi and Brelvi.  5.4 Value Classification  A(arc), B(des), C(seh)  Recommended Grade II B  6.0 Topography  6.1 Floors  G+1  7.0 Construction  7.1 Plinth  600 mm high masonry plinth  7.2 Walls  Brick walls                                                                                                                                                                                                                                                                                                                                                                                                                                                                                                                                                                                                                                                                                                                                                                                                                                                                                                                                                                                                   | 4.3 | Usage                               | Regular religious us                                                                                                                                                                                                                                                                                                                                                                                                                                                 | se                     |           |                 |      |
| (central) railway station. A low rise, low scale residential development behind the mosque.  5.2 Architectural Description  An elegant mosque in a blend of Vernacular, Mogul and Neo classical elements. Sloping roof, arched gateway with minarets, Corinthian columns, decorative brackets etc. This is a low rise structure with a central courtyard along with a covered water tank used for religious purpose. The first floor has a plain eaves board and the ground floor sloping chajjas have decorative wooden eaves board. The inner court has decorative Corinthian columns wooden brackets and cornice bands with dentils at floor level. The residential precinct has a character of a village scale cluster.  5.3 Intrinsic  Worshipped by Sunni sect of Islam. The Sunni sect has two subsects Deobandi and Brelvi.  5.4 Value Classification  A(arc), B(des), C(seh)  Recommended Grade  II B  6.0 Topography  6.1 Floors  G+1  7.0 Construction  7.1 Plinth  600 mm high masonry plinth  Brick walls                                                                                                                                                                                                                                                                                                                                                                                                                                                                                                                                                                                                                                                                                                                                                                                                                                                                                                                                                                                                                                                                                                         | 5.0 | Significance & Value Classification | 1                                                                                                                                                                                                                                                                                                                                                                                                                                                                    |                        |           |                 |      |
| classical elements. Sloping roof, arched gateway with minarets, Corinthian columns, decorative brackets etc. This is a low rise structure with a central courtyard along with a covered water tank used for religious purpose. The first floor has a plain eaves board and the ground floor sloping chajjas have decorative wooden eaves board. The inner court has decorative Corinthian columns wooden brackets and cornice bands with dentils at floor level. The residential precinct has a character of a village scale cluster.  5.3 Intrinsic  Worshipped by Sunni sect of Islam. The Sunni sect has two sub sects Deobandi and Brelvi.  5.4 Value Classification  A(arc), B(des), C(seh)  Recommended Grade  II B  6.0 Topography  6.1 Floors  G+1  7.0 Construction  7.1 Plinth  600 mm high masonry plinth  Brick walls                                                                                                                                                                                                                                                                                                                                                                                                                                                                                                                                                                                                                                                                                                                                                                                                                                                                                                                                                                                                                                                                                                                                                                                                                                                                                              | 5.1 | Townscape (Natural / Manmade)       | (central) railway sta                                                                                                                                                                                                                                                                                                                                                                                                                                                | ition. A low rise, low |           |                 |      |
| sects Deobandi and Brelvi.  5.4 Value Classification A(arc), B(des), C(seh) Recommended Grade II B  6.0 Topography  6.1 Floors G+1  7.0 Construction  7.1 Plinth 600 mm high masonry plinth  7.2 Walls Brick walls                                                                                                                                                                                                                                                                                                                                                                                                                                                                                                                                                                                                                                                                                                                                                                                                                                                                                                                                                                                                                                                                                                                                                                                                                                                                                                                                                                                                                                                                                                                                                                                                                                                                                                                                                                                                                                                                                                             | 5.2 | Architectural Description           | classical elements. Sloping roof, arched gateway with minarets, Corinthian columns, decorative brackets etc. This is a low rise structure with a central courtyard along with a covered water tank used for religious purpose. The first floor has a plain eaves board and the ground floor sloping chajjas have decorative wooden eaves board. The inner court has decorative Corinthian columns wooden brackets and cornice bands with dentils at floor level. The |                        |           |                 |      |
| 6.0         Topography           6.1         Floors         G + 1           7.0         Construction           7.1         Plinth         600 mm high masonry plinth           7.2         Walls         Brick walls                                                                                                                                                                                                                                                                                                                                                                                                                                                                                                                                                                                                                                                                                                                                                                                                                                                                                                                                                                                                                                                                                                                                                                                                                                                                                                                                                                                                                                                                                                                                                                                                                                                                                                                                                                                                                                                                                                           | 5.3 | Intrinsic                           |                                                                                                                                                                                                                                                                                                                                                                                                                                                                      |                        |           |                 | ıb   |
| 6.1         Floors         G + 1           7.0         Construction           7.1         Plinth         600 mm high masonry plinth           7.2         Walls         Brick walls                                                                                                                                                                                                                                                                                                                                                                                                                                                                                                                                                                                                                                                                                                                                                                                                                                                                                                                                                                                                                                                                                                                                                                                                                                                                                                                                                                                                                                                                                                                                                                                                                                                                                                                                                                                                                                                                                                                                            | 5.4 | Value Classification                | A(arc), B(des), C(se                                                                                                                                                                                                                                                                                                                                                                                                                                                 | eh)                    | Recom     | mended Grade    | II B |
| 7.0 Construction  7.1 Plinth 600 mm high masonry plinth  7.2 Walls Brick walls                                                                                                                                                                                                                                                                                                                                                                                                                                                                                                                                                                                                                                                                                                                                                                                                                                                                                                                                                                                                                                                                                                                                                                                                                                                                                                                                                                                                                                                                                                                                                                                                                                                                                                                                                                                                                                                                                                                                                                                                                                                 | 6.0 | Topography                          |                                                                                                                                                                                                                                                                                                                                                                                                                                                                      |                        |           |                 |      |
| <ul> <li>7.1 Plinth 600 mm high masonry plinth</li> <li>7.2 Walls Brick walls</li> </ul>                                                                                                                                                                                                                                                                                                                                                                                                                                                                                                                                                                                                                                                                                                                                                                                                                                                                                                                                                                                                                                                                                                                                                                                                                                                                                                                                                                                                                                                                                                                                                                                                                                                                                                                                                                                                                                                                                                                                                                                                                                       | 6.1 | Floors                              | G + 1                                                                                                                                                                                                                                                                                                                                                                                                                                                                |                        |           |                 |      |
| 7.2 Walls Brick walls                                                                                                                                                                                                                                                                                                                                                                                                                                                                                                                                                                                                                                                                                                                                                                                                                                                                                                                                                                                                                                                                                                                                                                                                                                                                                                                                                                                                                                                                                                                                                                                                                                                                                                                                                                                                                                                                                                                                                                                                                                                                                                          | 7.0 | Construction                        |                                                                                                                                                                                                                                                                                                                                                                                                                                                                      |                        |           |                 |      |
|                                                                                                                                                                                                                                                                                                                                                                                                                                                                                                                                                                                                                                                                                                                                                                                                                                                                                                                                                                                                                                                                                                                                                                                                                                                                                                                                                                                                                                                                                                                                                                                                                                                                                                                                                                                                                                                                                                                                                                                                                                                                                                                                | 7.1 | Plinth                              | 600 mm high maso                                                                                                                                                                                                                                                                                                                                                                                                                                                     | nry plinth             |           |                 |      |
| 7.3 Floor Wooden flooring with wooden joist and girders                                                                                                                                                                                                                                                                                                                                                                                                                                                                                                                                                                                                                                                                                                                                                                                                                                                                                                                                                                                                                                                                                                                                                                                                                                                                                                                                                                                                                                                                                                                                                                                                                                                                                                                                                                                                                                                                                                                                                                                                                                                                        | 7.2 | Walls                               | Brick walls                                                                                                                                                                                                                                                                                                                                                                                                                                                          |                        |           |                 |      |
|                                                                                                                                                                                                                                                                                                                                                                                                                                                                                                                                                                                                                                                                                                                                                                                                                                                                                                                                                                                                                                                                                                                                                                                                                                                                                                                                                                                                                                                                                                                                                                                                                                                                                                                                                                                                                                                                                                                                                                                                                                                                                                                                | 7.3 | Floor                               | Wooden flooring wi                                                                                                                                                                                                                                                                                                                                                                                                                                                   | th wooden joist and    | d girders | 3               |      |