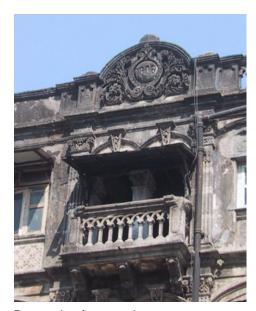

# Mohammed Latif Sunni Masjid

View from Dadasaheb Phalke Road

Side view

Mohammad Latif Sunni Masjid

Internal view

Mohammad Latif Sunni Masjid

Front Elevation cannot be seen due to the compound wall and also because its little deeper inside the plot.