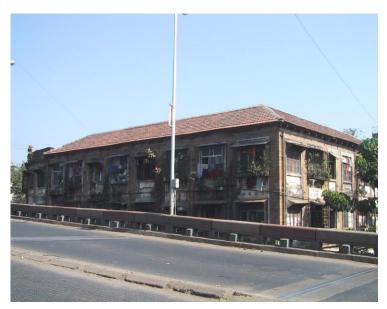

Internal: As above

External: As above

**Photo** T-III-Fs:\Ward F south\ **Ref.:** Mohammed Latif Sunni

Masjid

| board. The inner court has decorative Corinthian columns wooden brackets and cornice bands with dentils at floor level. The residential precinct has a character of a village scale cluster.  5.3 Intrinsic Worshipped by Sunni sect of Islam. The Sunni sect has two sub sects Deobandi and Brelvi.                                                                                                                                                                                                                                                                                                                                                                                                                                                                                                                                                                                                                                                                                                                                                                                                                                                                                                                                                                                                                                                                                                                                                                                                                                                                                                                                                                                                                                                                                                                                                                                                                                                                                                                                                                                                                           | 1.0 | Denomination                        |                                                                                                                                                                                                                                                                                                                                                                                                                                                                      |                        |           |                 |      |
|--------------------------------------------------------------------------------------------------------------------------------------------------------------------------------------------------------------------------------------------------------------------------------------------------------------------------------------------------------------------------------------------------------------------------------------------------------------------------------------------------------------------------------------------------------------------------------------------------------------------------------------------------------------------------------------------------------------------------------------------------------------------------------------------------------------------------------------------------------------------------------------------------------------------------------------------------------------------------------------------------------------------------------------------------------------------------------------------------------------------------------------------------------------------------------------------------------------------------------------------------------------------------------------------------------------------------------------------------------------------------------------------------------------------------------------------------------------------------------------------------------------------------------------------------------------------------------------------------------------------------------------------------------------------------------------------------------------------------------------------------------------------------------------------------------------------------------------------------------------------------------------------------------------------------------------------------------------------------------------------------------------------------------------------------------------------------------------------------------------------------------|-----|-------------------------------------|----------------------------------------------------------------------------------------------------------------------------------------------------------------------------------------------------------------------------------------------------------------------------------------------------------------------------------------------------------------------------------------------------------------------------------------------------------------------|------------------------|-----------|-----------------|------|
| 1.3 Built in Late 19th century Extension Date (if any) Not applicable  2.0 Access 2.1 Main Dadasaheb Phalke Road 2.2 Subsidiary Not applicable 3.0 Ownership Pattern 3.1 Present Mohammed Hussain Abdul Karim Taufiq 3.2 Past Majma Mohammed Haji Ahmed, Haji Mohammed Dada Taufiq, Majmahol Masjid Trust 4.0 Use 4.1 Present Religious 4.2 Past Religious 4.3 Usage Regular religious use 5.0 Significance & Value Classification 5.1 Townscape (Natural / Manmade) 4.2 Architectural Description 4.3 A long narrow plot off Dadasaheb Phalke Road, near Dadar (central) railway station. A low rise, low scale residential development behind the mosque.  5.2 Architectural Description 5.3 Architectural Description 5.4 In in a covered water tank used for religious purpose. The first floor has a plain eaves board and the ground floor sloping chajias have decorative wooden eaves board. The inner court has decorative Corinthian color has a character of a village scale cluster. 5.3 Intrinsic Worshipped by Sunni sect of Islam. The Sunni sect has two subsects Deobandi and Brelvi. 5.4 Value Classification A(arc), B(des), C(seh) Recommended Grade II B 6.0 Topography 6.1 Floors G+1 Flooth Walls Floor Malls Floor Mohammed Hussain Abdul Karim Taufiq Majmahol Masjid Trust Maj | 1.1 | Name of Premises                    | Mohammed Latif S                                                                                                                                                                                                                                                                                                                                                                                                                                                     | unni Masjid            |           |                 |      |
| 2.0 Access 2.1 Main Dadasaheb Phalke Road 2.2 Subsidiary Not applicable 3.0 Ownership Pattern 3.1 Present Mohammed Hussain Abdul Karim Taufiq 3.2 Past Majma Mohammed Haji Ahmed, Haji Mohammed Dada Taufiq, Majmahol Masjid Trust 4.0 Use 4.1 Present Religious 4.2 Past Religious 5.0 Significance & Value Classification 5.1 Townscape (Natural / Manmade) 5.2 Architectural Description 5.3 Architectural Description 5.4 Architectural Description 5.5 Intrinsic 6.0 Topography 6.1 Floors 6.1 Floors 6.1 Floors 6.1 Floors 6.2 Geometral Patter 6.0 Majmahol Masonry plinth 600 mm high masonry plinth 7.2 Walls 600 Majmahol Masonry plinth 7.2 Walls 600 Majmahol Masonry plinth 600 mm high masonry plinth 7.2 Walls 600 Majmahol Masonry plinth 600 mm high masonry plinth                                                                                                                                                                                                                                                                                                                                                                                                                                                                                                                                                                                  | 1.2 | Earlier Name                        | Haji Jahan Mohami                                                                                                                                                                                                                                                                                                                                                                                                                                                    | med Latif Masjid       |           |                 |      |
| 2.1 Main Dadasaheb Phalke Road  2.2 Subsidiary Not applicable  3.0 Ownership Pattern  3.1 Present Mohammed Hussain Abdul Karim Taufiq  3.2 Past Majma Mohammed Haji Ahmed, Haji Mohammed Dada Taufiq, Majmahol Masjid Trust  4.0 Use  4.1 Present Religious  4.2 Past Religious  4.3 Usage Regular religious use  5.0 Significance & Value Classification  5.1 Townscape (Natural / Manmade) A long narrow plot off Dadasaheb Phalke Road, near Dadar (central) railway station. A low rise, low scale residential development behind the mosque.  5.2 Architectural Description An elegant mosque in a blend of Vernacular, Mogul and Neo classical elements. Sloping roof, arched gateway with minarets, Corinthian columns, decorative brackets etc. This is a low rise structure with a central courtyard along with a covered water tank used for religious purpose. The first floor has a plan eaves board and the ground floor sloping chajis have decorative wooden eaves board. The inner court has decorative Corinthian columns wooden brackets and cornice bands with dentilis at floor level. The residential precinct has a character of a village scale cluster.  5.3 Intrinsic Worshipped by Sunni sect of Islam. The Sunni sect has two subsects Decobandi and Brelvi.  5.4 Value Classification Agre, B(des), C(seh) Recommended Grade II B  6.0 Topography  6.1 Floors G+1  Flioth 600 mm high masonry plinth  7.2 Walls Brick walls                                                                                                                                                                                                                                                                                                                                                                                                                                                                                                                                                                                                                                                                        | 1.3 | Built in                            | Late 19 <sup>th</sup> century                                                                                                                                                                                                                                                                                                                                                                                                                                        | Extension Date (if     | any)      | Not applicable  |      |
| 3.0 Ownership Pattern       3.1     Present     Mohammed Hussain Abdul Karim Taufiq       3.2     Past     Majma Mohammed Haji Ahmed, Haji Mohammed Dada Taufiq, Majmahol Masjid Trust       4.0     Use       4.1     Present     Religious       4.2     Past     Religious       4.3     Usage     Regular religious use       5.0     Significance & Value Classification       5.1     Townscape (Natural / Manmade)     A long narrow plot off Dadasaheb Phalke Road, near Dadar (central) railway station. A low rise, low scale residential development behind the mosque.       5.2     Architectural Description     An elegant mosque in a blend of Vernacular, Mogul and Neo classical elements. Sloping nof, arched gateway with minarets, Corinthian columns, decorative brackets etc. This is a low rise structure with a central courtyard along with a covered water tank used for religious purpose. The first floor has a plain eaves board and the ground floor sloping chaligis have decorative Corinthian columns wooden brackets and cornice bands with dentilis at floor level. The residential precinct has a character of a village scale cluster.       5.3     Intrinsic     Worshipped by Sunni sect of Islam. The Sunni sect has two subsects Decobandi and Breivi.       5.4     Value Classification     A(arc), B(des), C(seh)     Recommended Grade     II B       6.0     Topography       6.1     Floors     G + 1       7.0     Construction       7.1     Pli                                                                                                                                                                                                                                                                                                                                                                                                                                                                                                                                                                                                                            | 2.0 | Access                              |                                                                                                                                                                                                                                                                                                                                                                                                                                                                      |                        |           |                 |      |
| 3.0 Ownership Pattern  3.1 Present Mohammed Hussain Abdul Karim Taufiq  3.2 Past Majma Mohammed Haji Ahmed, Haji Mohammed Dada Taufiq, Majmahol Masjid Trust  3.3 Status Majmahol Masjid Trust  4.0 Use  4.1 Present Religious  4.2 Past Religious  5.0 Significance & Value Classification  5.1 Townscape (Natural / Manmade)  5.2 Architectural Description  An elegant mosque in a blend of Vernacular, Mogul and Neoclassical elements. Sloping roof, arched gateway with minarets, Corinthian columns, decorative brackets etc. This is a low rise structure with a central courtyard along with a covered water tank used for religious purpose. The first floor has a plain eaves board and the ground floor sloping chajias have decorative wooden eaves board. The inner court has decorative Corinthian columns wooden brackets and cornice bands with denils at floor level. The residential precinct has a character of a village scale cluster.  5.3 Intrinsic Worshipped by Sunni sect of Islam. The Sunni sect has two sects Deobandi and Brelvi.  5.4 Value Classification A(arc), B(des), C(seh) Recommended Grade II B  6.0 Topography  6.1 Floors G+1  Flinth 600 mm high masonry plinth  7.2 Walls Brick walls                                                                                                                                                                                                                                                                                                                                                                                                                                                                                                                                                                                                                                                                                                                                                                                                                                                                                             | 2.1 | Main                                | Dadasaheb Phalke                                                                                                                                                                                                                                                                                                                                                                                                                                                     | Road                   |           |                 |      |
| Achitectural Description   Architectural Description       | 2.2 | Subsidiary                          | Not applicable                                                                                                                                                                                                                                                                                                                                                                                                                                                       |                        |           |                 |      |
| Majma Mohammed Haji Ahmed, Haji Mohammed Dada Taufiq, Majmahol Masjid Trust                                                                                                                                                                                                                                                                                                                                                                                                                                                                                                                                                                                                                                                                                                                                                                                                                                                                                                                                                                                                                                                                                                                                                                                                                                                                                                                                                                                                                                                                                                                                                                                                                                                                                                                                                                                                                                                                                                                                                                                                                                                    | 3.0 | Ownership Pattern                   |                                                                                                                                                                                                                                                                                                                                                                                                                                                                      |                        |           |                 |      |
| As Status Majmahol Masjid Trust  4.0 Use  4.1 Present Religious 4.2 Past Religious 4.3 Usage Regular religious use  5.0 Significance & Value Classification  5.1 Townscape (Natural / Manmade)  A long narrow plot off Dadasaheb Phalke Road, near Dadar (central) railway station. A low rise, low scale residential development behind the mosque.  Architectural Description  An elegant mosque in a blend of Vernacular, Mogul and Neo classical elements. Sloping roof, arched gateway with miniarets, Corinthian columns, decorative brackets etc. This is a low rise structure with a central courtyard along with a covered water tank used for religious purpose. The first floor has a plain eaves board and the ground floor sloping chajias have decorative wooden eaves board. The inner court has decorative Corinthian columns wooden brackets and cornice bands with dentils at floor level. The residential precinct has a character of a village scale cluster.  5.3 Intrinsic  Worshipped by Sunni sect of Islam. The Sunni sect has two subsects Deobandi and Brelvi.  5.4 Value Classification  A(arc), B(des), C(seh)  Recommended Grade  II B  6.0 Topography  6.1 Floors  G + 1  Construction  7.0 Construction  Flight Malls  Brick walls                                                                                                                                                                                                                                                                                                                                                                                                                                                                                                                                                                                                                                                                                                                                                                                                                                                             | 3.1 | Present                             | Mohammed Hussa                                                                                                                                                                                                                                                                                                                                                                                                                                                       | n Abdul Karim Tau      | fiq       |                 |      |
| 4.0 Use  4.1 Present Religious  4.2 Past Religious  5.0 Significance & Value Classification  5.1 Townscape (Natural / Manmade)  5.2 Architectural Description  5.3 Architectural Description  5.4 Architectural Description  5.5 Architectural Description  5.6 Architectural Description  5.7 Architectural Description  5.8 Architectural Description  5.9 Architectural Description  5.1 Architectural Description  5.2 Architectural Description  5.3 Architectural Description  5.4 Value Classification  6.5 Value Classification  6.6 Topography  6.7 Becommended Grade  6.0 Construction  7.1 Plinth  600 mm high masonry plinth  7.2 Walls  8 Religious  Religio | 3.2 | Past                                |                                                                                                                                                                                                                                                                                                                                                                                                                                                                      |                        | Mohamr    | med Dada Taufiq | ,    |
| 4.1 Present Religious 4.2 Past Religious 4.3 Usage Regular religious use 5.0 Significance & Value Classification 5.1 Townscape (Natural / Manmade) A long narrow plot off Dadasaheb Phalke Road, near Dadar (central) railway station. A low rise, low scale residential development behind the mosque.  5.2 Architectural Description An elegant mosque in a blend of Vernacular, Mogul and Neo classical elements. Sloping roof, arched gateway with minarets, Corinthian columns, decorative brackets etc. This is a low rise structure with a central courtyard along with a covered water tank used for religious purpose. The first floor has a plain eaves board and the ground floor sloping chajias have decorative wooden eaves board. The inner court has decorative Corinthian columns wooden brackets and cornice bands with dentils at floor level. The residential precinct has a character of a village scale cluster.  5.3 Intrinsic Worshipped by Sunni sect of Islam. The Sunni sect has two subsects Deobandi and Brelvi.  5.4 Value Classification A(arc), B(des), C(seh) Recommended Grade II B  6.0 Topography  6.1 Floors G+1  7.0 Construction  7.1 Plinth 600 mm high masonry plinth  8.2 Walls Brick walls                                                                                                                                                                                                                                                                                                                                                                                                                                                                                                                                                                                                                                                                                                                                                                                                                                                                                          | 3.3 | Status                              | Majmahol Masjid T                                                                                                                                                                                                                                                                                                                                                                                                                                                    | rust                   |           |                 |      |
| 4.2 Past Religious 4.3 Usage Regular religious use  5.0 Significance & Value Classification  5.1 Townscape (Natural / Manmade)  5.2 Architectural Description  An elegant mosque in a blend of Vernacular, Mogul and Neo classical elements. Sloping roof, arched gateway with minarets, Corinthian columns, decorative brackets etc. This is a low rise structure with a central courtyard along with a covered water tank used for religious purpose. The first floor has a plain eaves board and the ground floor sloping chajjas have decorative wooden eaves board. The inner court has decorative Corinthian columns wooden brackets and cornice bands with dentils at floor level. The residential precinct has a character of a village scale cluster.  5.3 Intrinsic  Worshipped by Sunni sect of Islam. The Sunni sect has two subsects Deobandi and Brelvi.  5.4 Value Classification  A(arc), B(des), C(seh)  Recommended Grade  II B  7.0 Construction  7.1 Plinth  600 mm high masonry plinth  Brick walls                                                                                                                                                                                                                                                                                                                                                                                                                                                                                                                                                                                                                                                                                                                                                                                                                                                                                                                                                                                                                                                                                                       | 4.0 | Use                                 |                                                                                                                                                                                                                                                                                                                                                                                                                                                                      |                        |           |                 |      |
| 4.3 Usage Regular religious use  5.0 Significance & Value Classification  Townscape (Natural / Manmade)  A long narrow plot off Dadasaheb Phalke Road, near Dadar (central) railway station. A low rise, low scale residential development behind the mosque.  Architectural Description  An elegant mosque in a blend of Vernacular, Mogul and Neo classical elements. Sloping roof, arched gateway with minarets, Corinthian columns, decorative brackets etc. This is a low rise structure with a central courtyard along with a covered water tank used for religious purpose. The first floor has a plain eaves board and the ground floor sloping chajjas have decorative wooden eavest board. The inner court has decorative Corinthian columns wooden brackets and cornice bands with dentils at floor level. The residential precinct has a character of a village scale cluster.  5.3 Intrinsic  Worshipped by Sunni sect of Islam. The Sunni sect has two subsects Deobandi and Brelvi.  5.4 Value Classification  A(arc), B(des), C(seh)  Recommended Grade  II B  7.0 Construction  7.1 Plinth  600 mm high masonry plinth  Brick walls                                                                                                                                                                                                                                                                                                                                                                                                                                                                                                                                                                                                                                                                                                                                                                                                                                                                                                                                                                           | 4.1 | Present                             | Religious                                                                                                                                                                                                                                                                                                                                                                                                                                                            |                        |           |                 |      |
| 5.0 Significance & Value Classification  5.1 Townscape (Natural / Manmade)  5.2 Architectural Description  An elegant mosque in a blend of Vernacular, Mogul and Neo classical elements. Sloping roof, arched gateway with minarets, Corinthian columns, decorative brackets etc. This is a low rise structure with a central courtyard along with a covered water tank used for religious purpose. The first floor has a plain eaves board and the ground floor sloping chajjas have decorative wooden eaves board. The inner court has decorative Corinthian columns wooden brackets and cornice bands with dentils at floor level. The residential precinct has a character of a village scale cluster.  5.3 Intrinsic  Worshipped by Sunni sect of Islam. The Sunni sect has two subsects Deobandi and Brelvi.  5.4 Value Classification  A(arc), B(des), C(seh)  Recommended Grade  II B  7.0 Construction  7.1 Plinth  600 mm high masonry plinth  Brick walls                                                                                                                                                                                                                                                                                                                                                                                                                                                                                                                                                                                                                                                                                                                                                                                                                                                                                                                                                                                                                                                                                                                                                           | 4.2 | Past                                | Religious                                                                                                                                                                                                                                                                                                                                                                                                                                                            |                        |           |                 |      |
| 5.1 Townscape (Natural / Manmade)  A long narrow plot off Dadasaheb Phalke Road, near Dadar (central) railway station. A low rise, low scale residential development behind the mosque.  5.2 Architectural Description  An elegant mosque in a blend of Vernacular, Mogul and Neo classical elements. Sloping roof, arched gateway with minarets, Corinthian columns, decorative brackets etc. This is a low rise structure with a central courtyard along with a covered water tank used for religious purpose. The first floor has a plain eaves board and the ground floor sloping chajias have decorative wooden eaves board. The inner court has decorative Corinthian columns wooden brackets and cornice bands with dentils at floor level. The residential precinct has a character of a village scale cluster.  5.3 Intrinsic  Worshipped by Sunni sect of Islam. The Sunni sect has two subsects Deobandi and Brelvi.  5.4 Value Classification  A(arc), B(des), C(seh)  Recommended Grade II B  6.0 Topography  6.1 Floors  G+1  7.0 Construction  7.1 Plinth  600 mm high masonry plinth  7.2 Walls  Brick walls                                                                                                                                                                                                                                                                                                                                                                                                                                                                                                                                                                                                                                                                                                                                                                                                                                                                                                                                                                                                   | 4.3 | Usage                               | Regular religious us                                                                                                                                                                                                                                                                                                                                                                                                                                                 | se                     |           |                 |      |
| (central) railway station. A low rise, low scale residential development behind the mosque.  5.2 Architectural Description  An elegant mosque in a blend of Vernacular, Mogul and Neo classical elements. Sloping roof, arched gateway with minarets, Corinthian columns, decorative brackets etc. This is a low rise structure with a central courtyard along with a covered water tank used for religious purpose. The first floor has a plain eaves board and the ground floor sloping chajjas have decorative wooden eaves board. The inner court has decorative Corinthian columns wooden brackets and cornice bands with dentils at floor level. The residential precinct has a character of a village scale cluster.  5.3 Intrinsic  Worshipped by Sunni sect of Islam. The Sunni sect has two subsects Deobandi and Brelvi.  5.4 Value Classification  A(arc), B(des), C(seh)  Recommended Grade  II B  6.0 Topography  6.1 Floors  G+1  7.0 Construction  7.1 Plinth  600 mm high masonry plinth  Brick walls                                                                                                                                                                                                                                                                                                                                                                                                                                                                                                                                                                                                                                                                                                                                                                                                                                                                                                                                                                                                                                                                                                         | 5.0 | Significance & Value Classification | 1                                                                                                                                                                                                                                                                                                                                                                                                                                                                    |                        |           |                 |      |
| classical elements. Sloping roof, arched gateway with minarets, Corinthian columns, decorative brackets etc. This is a low rise structure with a central courtyard along with a covered water tank used for religious purpose. The first floor has a plain eaves board and the ground floor sloping chajjas have decorative wooden eaves board. The inner court has decorative Corinthian columns wooden brackets and cornice bands with dentils at floor level. The residential precinct has a character of a village scale cluster.  5.3 Intrinsic  Worshipped by Sunni sect of Islam. The Sunni sect has two sub sects Deobandi and Brelvi.  5.4 Value Classification  A(arc), B(des), C(seh)  Recommended Grade  II B  6.0 Topography  6.1 Floors  G+1  7.0 Construction  7.1 Plinth  600 mm high masonry plinth  Brick walls                                                                                                                                                                                                                                                                                                                                                                                                                                                                                                                                                                                                                                                                                                                                                                                                                                                                                                                                                                                                                                                                                                                                                                                                                                                                                              | 5.1 | Townscape (Natural / Manmade)       | (central) railway sta                                                                                                                                                                                                                                                                                                                                                                                                                                                | ition. A low rise, low |           |                 |      |
| sects Deobandi and Brelvi.  5.4 Value Classification A(arc), B(des), C(seh) Recommended Grade II B  6.0 Topography  6.1 Floors G+1  7.0 Construction  7.1 Plinth 600 mm high masonry plinth  7.2 Walls Brick walls                                                                                                                                                                                                                                                                                                                                                                                                                                                                                                                                                                                                                                                                                                                                                                                                                                                                                                                                                                                                                                                                                                                                                                                                                                                                                                                                                                                                                                                                                                                                                                                                                                                                                                                                                                                                                                                                                                             | 5.2 | Architectural Description           | classical elements. Sloping roof, arched gateway with minarets, Corinthian columns, decorative brackets etc. This is a low rise structure with a central courtyard along with a covered water tank used for religious purpose. The first floor has a plain eaves board and the ground floor sloping chajjas have decorative wooden eaves board. The inner court has decorative Corinthian columns wooden brackets and cornice bands with dentils at floor level. The |                        |           |                 |      |
| 6.0         Topography           6.1         Floors         G + 1           7.0         Construction           7.1         Plinth         600 mm high masonry plinth           7.2         Walls         Brick walls                                                                                                                                                                                                                                                                                                                                                                                                                                                                                                                                                                                                                                                                                                                                                                                                                                                                                                                                                                                                                                                                                                                                                                                                                                                                                                                                                                                                                                                                                                                                                                                                                                                                                                                                                                                                                                                                                                           | 5.3 | Intrinsic                           |                                                                                                                                                                                                                                                                                                                                                                                                                                                                      |                        |           |                 | ıb   |
| 6.1         Floors         G + 1           7.0         Construction           7.1         Plinth         600 mm high masonry plinth           7.2         Walls         Brick walls                                                                                                                                                                                                                                                                                                                                                                                                                                                                                                                                                                                                                                                                                                                                                                                                                                                                                                                                                                                                                                                                                                                                                                                                                                                                                                                                                                                                                                                                                                                                                                                                                                                                                                                                                                                                                                                                                                                                            | 5.4 | Value Classification                | A(arc), B(des), C(se                                                                                                                                                                                                                                                                                                                                                                                                                                                 | eh)                    | Recom     | mended Grade    | II B |
| 7.0 Construction  7.1 Plinth 600 mm high masonry plinth  7.2 Walls Brick walls                                                                                                                                                                                                                                                                                                                                                                                                                                                                                                                                                                                                                                                                                                                                                                                                                                                                                                                                                                                                                                                                                                                                                                                                                                                                                                                                                                                                                                                                                                                                                                                                                                                                                                                                                                                                                                                                                                                                                                                                                                                 | 6.0 | Topography                          |                                                                                                                                                                                                                                                                                                                                                                                                                                                                      |                        |           |                 |      |
| <ul> <li>7.1 Plinth 600 mm high masonry plinth</li> <li>7.2 Walls Brick walls</li> </ul>                                                                                                                                                                                                                                                                                                                                                                                                                                                                                                                                                                                                                                                                                                                                                                                                                                                                                                                                                                                                                                                                                                                                                                                                                                                                                                                                                                                                                                                                                                                                                                                                                                                                                                                                                                                                                                                                                                                                                                                                                                       | 6.1 | Floors                              | G + 1                                                                                                                                                                                                                                                                                                                                                                                                                                                                |                        |           |                 |      |
| 7.2 Walls Brick walls                                                                                                                                                                                                                                                                                                                                                                                                                                                                                                                                                                                                                                                                                                                                                                                                                                                                                                                                                                                                                                                                                                                                                                                                                                                                                                                                                                                                                                                                                                                                                                                                                                                                                                                                                                                                                                                                                                                                                                                                                                                                                                          | 7.0 | Construction                        |                                                                                                                                                                                                                                                                                                                                                                                                                                                                      |                        |           |                 |      |
|                                                                                                                                                                                                                                                                                                                                                                                                                                                                                                                                                                                                                                                                                                                                                                                                                                                                                                                                                                                                                                                                                                                                                                                                                                                                                                                                                                                                                                                                                                                                                                                                                                                                                                                                                                                                                                                                                                                                                                                                                                                                                                                                | 7.1 | Plinth                              | 600 mm high maso                                                                                                                                                                                                                                                                                                                                                                                                                                                     | nry plinth             |           |                 |      |
| 7.3 Floor Wooden flooring with wooden joist and girders                                                                                                                                                                                                                                                                                                                                                                                                                                                                                                                                                                                                                                                                                                                                                                                                                                                                                                                                                                                                                                                                                                                                                                                                                                                                                                                                                                                                                                                                                                                                                                                                                                                                                                                                                                                                                                                                                                                                                                                                                                                                        | 7.2 | Walls                               | Brick walls                                                                                                                                                                                                                                                                                                                                                                                                                                                          |                        |           |                 |      |
|                                                                                                                                                                                                                                                                                                                                                                                                                                                                                                                                                                                                                                                                                                                                                                                                                                                                                                                                                                                                                                                                                                                                                                                                                                                                                                                                                                                                                                                                                                                                                                                                                                                                                                                                                                                                                                                                                                                                                                                                                                                                                                                                | 7.3 | Floor                               | Wooden flooring wi                                                                                                                                                                                                                                                                                                                                                                                                                                                   | th wooden joist and    | d girders | 3               |      |

# Mohammed Latif Sunni Masjid

View from Dadasaheb Phalke Road

Side view

Mohammad Latif Sunni Masjid

Internal view

Mohammad Latif Sunni Masjid

Front Elevation cannot be seen due to the compound wall and also because its little deeper inside the plot.