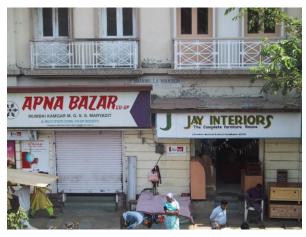

| Finishes                                                 | Internally externally plastered and painted                                                           |  |  |  |  |
| 7.7  | Articulation                                             | Projecting balconies with decorative wooden and metal composite rails supported with wooden brackets. |  |  |  |  |
| 7.6  | Roofing                                                  | Sloping roof with Mangalore tiles supported with wooden brackets                                      |  |  |  |  |
|      | Openings                                                 | Window, wooden glazed rectangular semi circular arches on window at ground floor                      |  |  |  |  |

#### **Uranwala Mansion**



View from Dr. Babasaheb Ambedkar Marg



Name encrypted on the building



View of the balconies on front facade

Side elevations cannot be seen due to proximity of the adjoining buildings



| 12.0 | Additional Notes / References /<br>Documents Available   | Documents: C.S. Sheets, D.P. Sheets, Eicher City Maps-Mumbai.                                          |  |  |  |  |
|------|----------------------------------------------------------|--------------------------------------------------------------------------------------------------------|--|--|--|--|
| 11.0 | DP Remarks / Perceived Threats                           | Plot affected by shopline on proposed Development Plan. (D.P.)                                         |  |  |  |  |
| 10.3 | Articulation & Finishes                                  | Hoardings on front facad