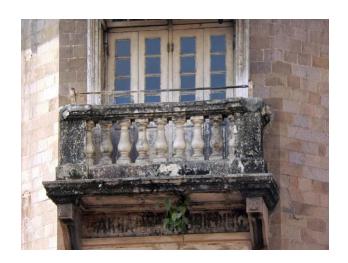

ats                           | Plot affected by shop line on proposed Development Plan. (D.P.)                                                                                                                                                                                                                                                       |  |  |  |
| 12.0 | Additional Notes / References / Documents Available      | Documents: C.S. Sheets, D.P. Sheets, Eicher City Maps-Mumbai.                                                                                                                                                                                                                                                         |  |  |  |

# Danawala Building



View from Dr. S. S. Rao Marg













Card No.: F/s-50

Ward (Part): F south-II

**CS No.:** 33 / 74

Plot Area: 693 sq.m.

**B U Area:** 685 sq.m.

Date: April, 2005

Record by: Swapnil B, Malvika A

Review by: Neera Adarkar

Internal: As above

External: As above

Photo T-III-Fs:\Ward F south\

Ref.: Post office



| 1.0 | Denomination                        |                                                                         | ·                                                                                                         |         |                   |         |  |
|-----|-------------------------------------|-------------------------------------------------------------------------|-----------------------------------------------------------------------------------------------------------|---------|---