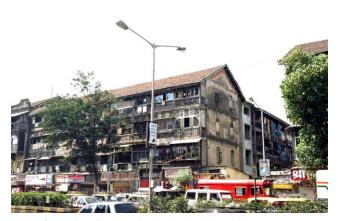

# Mohammed Latif Sunni Masjid

View from Dadasaheb Phalke Road

Side view

Mohammad Latif Sunni Masjid

Internal view

Mohammad Latif Sunni Masjid

Front Elevation cannot be seen due to the compound wall and also because its little deeper inside the plot.