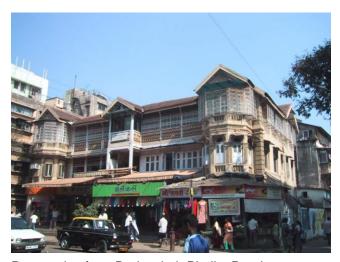

# Mohammed Latif Sunni Masjid

View from Dadasaheb Phalke Road

Side view

Mohammad Latif Sunni Masjid

Internal view

Mohammad Latif Sunni Masjid

Front Elevation cannot be seen due to the compound wall and also because its little deeper inside the plot.