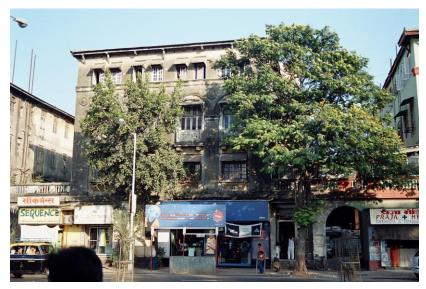

Card No.: F/s-2

Ward (Part): F south-II

**CS No.:** 2/64

Plot Area: 676.43 sq.m.

**B U Area:** 1936.20 sq.m.

Date: April, 2005

Record by: Swapnil B, Gauri J

Review by: Neera Adarkar