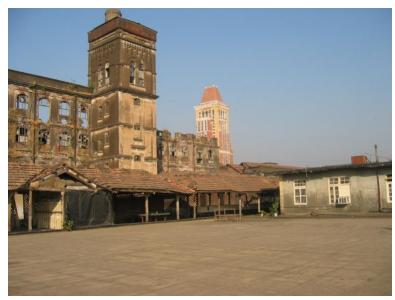

Card No.: F/s-2

Ward (Part): F south-II

**CS No.:** 2/64

Plot Area: 676.43 sq.m.

**B U Area:** 1936.20 sq.m.

Date: April, 2005

Record by: Swapnil B, Gauri J

Review by: Neera Adarkar