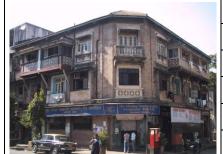

Card No.: F/s-2

Ward (Part): F south-II

**CS No.:** 2/64

Plot Area: 676.43 sq.m.

**B U Area:** 1936.20 sq.m.

Date: April, 2005

Record by: Swapnil B, Gauri J

Review by: Neera Adarkar