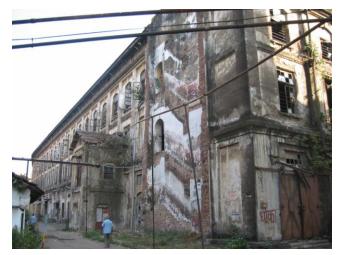

# Mohammed Latif Sunni Masjid

View from Dadasaheb Phalke Road

Side view

Mohammad Latif Sunni Masjid

Internal view

Mohammad Latif Sunni Masjid

Front Elevation cannot be seen due to the compound wall and also because its little deeper inside the plot.