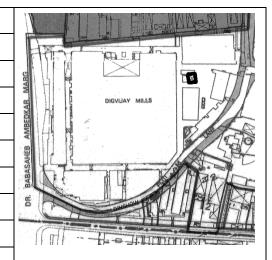

Card No.: F/s-1

Ward (Part): F south-II

**CS No.:** 91

Plot Area: 1892.99 sq.m.

**B U Area:** 605.92 sq.m.

Date: April, 2005

Record by: Swapnil B, Malvika A

Review by: Neera Adarkar

Card No.: F/s-2

Ward (Part): F south-II

**CS No.:** 2/64

Plot Area: 676.43 sq.m.

**B U Area:** 1936.20 sq.m.

Date: April, 2005

Record by: Swapnil B, Gauri J

Review by: Neera Adarkar