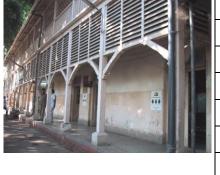

# Mohammed Latif Sunni Masjid

View from Dadasaheb Phalke Road

Side view

Mohammad Latif Sunni Masjid

Internal view

Mohammad Latif Sunni Masjid

Front Elevation cannot be seen due to the compound wall and also because its little deeper inside the plot.