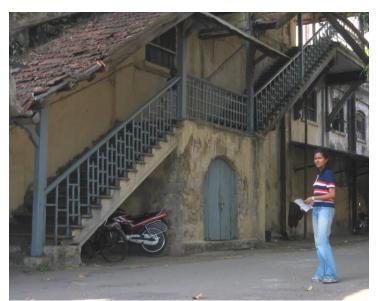

# Mohammed Latif Sunni Masjid

View from Dadasaheb Phalke Road

Side view

Mohammad Latif Sunni Masjid

Internal view

Mohammad Latif Sunni Masjid

Front Elevation cannot be seen due to the compound wall and also because its little deeper inside the plot.