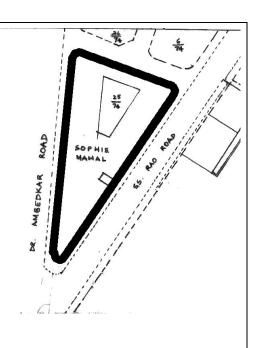

Card No.: F/s-2

Ward (Part): F south-II

**CS No.:** 2/64

Plot Area: 676.43 sq.m.

**B U Area:** 1936.20 sq.m.

Date: April, 2005

Record by: Swapnil B, Gauri J

Review by: Neera Adarkar