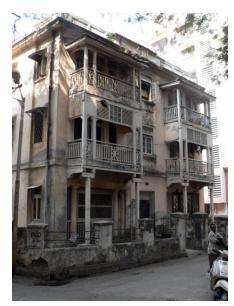

|  |  |  |
| 11.0 | DP Remarks / Perceived Threats                           | None                                                                                                                                                                                                                                            |  |  |  |
| 12.0 | Additional Notes / References /<br>Documents Available   | Documents: C.S. Sheets, D.P. Sheets, Eicher City Maps-Mumbai.                                                                                                                                                                                   |  |  |  |

# **Finlay House**



View from Nare Park



Side view



View of balcony detailing



View of front facade



Name encrypted



Card No.: F/s-23

Ward (Part): F south-II

**CS No.:** 67 / 74

Plot Area: 593.59 sq.m.

**B U Area:** 1351.6 sq.m.

Date: April, 2005

Record by: Swapnil B, Malvika A

Review by: Neera Adarkar

Internal: As above

External: As above

**Photo** T-III-Fs:\Ward F south\ **Ref.:** Chokshi Mansion



| 1.0 | Denomination                        |