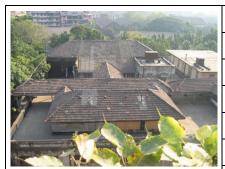

# Mohammed Latif Sunni Masjid

View from Dadasaheb Phalke Road

Side view

Mohammad Latif Sunni Masjid

Internal view

Mohammad Latif Sunni Masjid

Front Elevation cannot be seen due to the compound wall and also because its little deeper inside the plot.