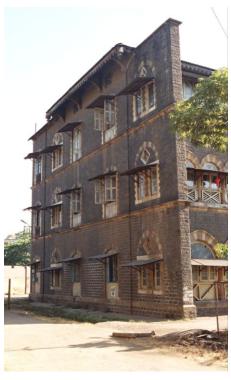

# Mohammed Latif Sunni Masjid

View from Dadasaheb Phalke Road

Side view

Mohammad Latif Sunni Masjid

Internal view

Mohammad Latif Sunni Masjid

Front Elevation cannot be seen due to the compound wall and also because its little deeper inside the plot.