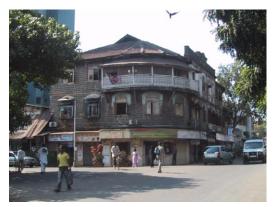

# Mohammed Latif Sunni Masjid

View from Dadasaheb Phalke Road

Side view

Mohammad Latif Sunni Masjid

Internal view

Mohammad Latif Sunni Masjid

Front Elevation cannot be seen due to the compound wall and also because its little deeper inside the plot.