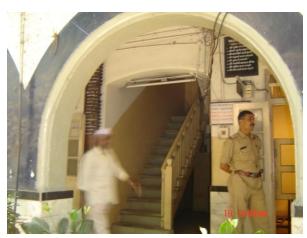

# Mohammed Latif Sunni Masjid

View from Dadasaheb Phalke Road

Side view

Mohammad Latif Sunni Masjid

Internal view

Mohammad Latif Sunni Masjid

Front Elevation cannot be seen due to the compound wall and also because its little deeper inside the plot.