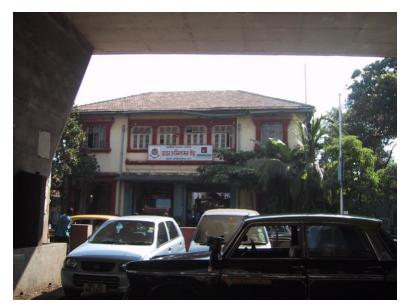

# Mohammed Latif Sunni Masjid

View from Dadasaheb Phalke Road

Side view

Mohammad Latif Sunni Masjid

Internal view

Mohammad Latif Sunni Masjid

Front Elevation cannot be seen due to the compound wall and also because its little deeper inside the plot.