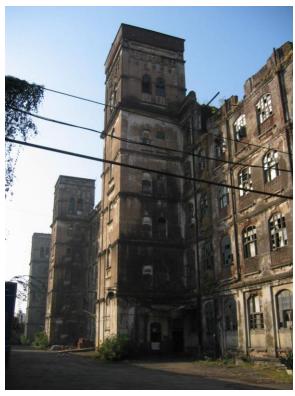

Card No.: F/s-2

Ward (Part): F south-II

**CS No.:** 2/64

Plot Area: 676.43 sq.m.

**B U Area:** 1936.20 sq.m.

Date: April, 2005

Record by: Swapnil B, Gauri J

Review by: Neera Adarkar