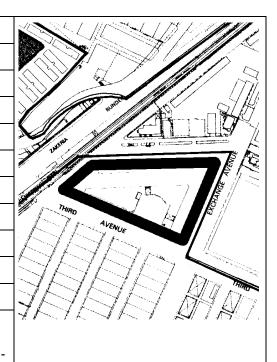

Card No.: F/s-2

Ward (Part): F south-II

**CS No.:** 2/64

Plot Area: 676.43 sq.m.

**B U Area:** 1936.20 sq.m.

Date: April, 2005

Record by: Swapnil B, Gauri J

Review by: Neera Adarkar