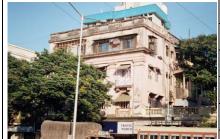

|  |  |  |
| 11.0 | DP Remarks / Perceived Threats                           | None                                                                                                                                                                                                                                            |  |  |  |
| 12.0 | Additional Notes / References /<br>Documents Available   | Documents: C.S. Sheets, D.P. Sheets, Eicher City Maps-Mumbai.                                                                                                                                                                                   |  |  |  |

# **Finlay House**



View from Nare Park



Side view



View of balcony detailing



View of front facade



Name encrypted



Card No.: F/s-23

Ward (Part): F south-II

**CS No.:** 67 / 74

Plot Area: 593.59 sq.m.

**B U Area:** 1351.6 sq.m.

Date: April, 2005

Record by: Swapnil B, Malvika A

Review by: Neera Adarkar

Internal: As above

External: As above

**Photo** T-III-Fs:\Ward F south\ **Ref.:** Chokshi Mansion



| 1.0 | Denomination                        |