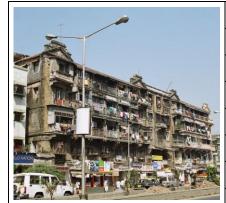

Internal: As above

External: As above

**Photo** T-III-Fs:\Ward F south\ **Ref.:** Mohammed Latif Sunni

Masjid

| board. The inner court has decorative Corinthian columns wooden brackets and cornice bands with dentils at floor level. The residential precinct has a character of a village scale cluster.  5.3 Intrinsic Worshipped by Sunni sect of Islam. The Sunni sect has two sub sects Deobandi and Brelvi.                                                                                                                                                                                                                                                                                                                                                                                                                                                                                                                                                                                                                                                                                                                                                                                                                                                                                                                                                                                                                                                                                                                                                                                                                                                                                                                                                                                                                                                                                                                                                                                                                                                                                                                                                                                                                           | 1.0 | Denomination                        |                                                                                                                                                                                                                                                                                                                                                                                                                                                                      |                        |           |                 |      |
|--------------------------------------------------------------------------------------------------------------------------------------------------------------------------------------------------------------------------------------------------------------------------------------------------------------------------------------------------------------------------------------------------------------------------------------------------------------------------------------------------------------------------------------------------------------------------------------------------------------------------------------------------------------------------------------------------------------------------------------------------------------------------------------------------------------------------------------------------------------------------------------------------------------------------------------------------------------------------------------------------------------------------------------------------------------------------------------------------------------------------------------------------------------------------------------------------------------------------------------------------------------------------------------------------------------------------------------------------------------------------------------------------------------------------------------------------------------------------------------------------------------------------------------------------------------------------------------------------------------------------------------------------------------------------------------------------------------------------------------------------------------------------------------------------------------------------------------------------------------------------------------------------------------------------------------------------------------------------------------------------------------------------------------------------------------------------------------------------------------------------------|-----|-------------------------------------|----------------------------------------------------------------------------------------------------------------------------------------------------------------------------------------------------------------------------------------------------------------------------------------------------------------------------------------------------------------------------------------------------------------------------------------------------------------------|------------------------|-----------|-----------------|------|
| 1.3 Built in Late 19th century Extension Date (if any) Not applicable  2.0 Access 2.1 Main Dadasaheb Phalke Road 2.2 Subsidiary Not applicable 3.0 Ownership Pattern 3.1 Present Mohammed Hussain Abdul Karim Taufiq 3.2 Past Majma Mohammed Haji Ahmed, Haji Mohammed Dada Taufiq, Majmahol Masjid Trust 4.0 Use 4.1 Present Religious 4.2 Past Religious 4.3 Usage Regular religious use 5.0 Significance & Value Classification 5.1 Townscape (Natural / Manmade) 4.2 Architectural Description 4.3 A long narrow plot off Dadasaheb Phalke Road, near Dadar (central) railway station. A low rise, low scale residential development behind the mosque.  5.2 Architectural Description 5.3 Architectural Description 5.4 In in a covered water tank used for religious purpose. The first floor has a plain eaves board and the ground floor sloping chajias have decorative wooden eaves board. The inner court has decorative Corinthian color has a character of a village scale cluster. 5.3 Intrinsic Worshipped by Sunni sect of Islam. The Sunni sect has two subsects Deobandi and Brelvi. 5.4 Value Classification A(arc), B(des), C(seh) Recommended Grade II B 6.0 Topography 6.1 Floors G+1 Flooth Walls Floor Malls Floor Mohammed Hussain Abdul Karim Taufiq Majmahol Masjid Trust Maj | 1.1 | Name of Premises                    | Mohammed Latif S                                                                                                                                                                                                                                                                                                                                                                                                                                                     | unni Masjid            |           |                 |      |
| 2.0 Access 2.1 Main Dadasaheb Phalke Road 2.2 Subsidiary Not applicable 3.0 Ownership Pattern 3.1 Present Mohammed Hussain Abdul Karim Taufiq 3.2 Past Majma Mohammed Haji Ahmed, Haji Mohammed Dada Taufiq, Majmahol Masjid Trust 4.0 Use 4.1 Present Religious 4.2 Past Religious 5.0 Significance & Value Classification 5.1 Townscape (Natural / Manmade) 5.2 Architectural Description 5.3 Architectural Description 5.4 Architectural Description 5.5 Intrinsic 6.0 Topography 6.1 Floors 6.1 Floors 6.1 Floors 6.1 Floors 6.2 Geometral Patter 6.0 Majmahol Masonry plinth 600 mm high masonry plinth 7.2 Walls 600 Majmahol Masonry plinth 7.2 Walls 600 Majmahol Masonry plinth 600 mm high masonry plinth 7.2 Walls 600 Majmahol Masonry plinth 600 mm high masonry plinth                                                                                                                                                                                                                                                                                                                                                                                                                                                                                                                                                                                  | 1.2 | Earlier Name                        | Haji Jahan Mohami                                                                                                                                                                                                                                                                                                                                                                                                                                                    | med Latif Masjid       |           |                 |      |
| 2.1 Main Dadasaheb Phalke Road  2.2 Subsidiary Not applicable  3.0 Ownership Pattern  3.1 Present Mohammed Hussain Abdul Karim Taufiq  3.2 Past Majma Mohammed Haji Ahmed, Haji Mohammed Dada Taufiq, Majmahol Masjid Trust  4.0 Use  4.1 Present Religious  4.2 Past Religious  4.3 Usage Regular religious use  5.0 Significance & Value Classification  5.1 Townscape (Natural / Manmade) A long narrow plot off Dadasaheb Phalke Road, near Dadar (central) railway station. A low rise, low scale residential development behind the mosque.  5.2 Architectural Description An elegant mosque in a blend of Vernacular, Mogul and Neo classical elements. Sloping roof, arched gateway with minarets, Corinthian columns, decorative brackets etc. This is a low rise structure with a central courtyard along with a covered water tank used for religious purpose. The first floor has a plan eaves board and the ground floor sloping chajis have decorative wooden eaves board. The inner court has decorative Corinthian columns wooden brackets and cornice bands with dentilis at floor level. The residential precinct has a character of a village scale cluster.  5.3 Intrinsic Worshipped by Sunni sect of Islam. The Sunni sect has two subsects Decobandi and Brelvi.  5.4 Value Classification Agre, B(des), C(seh) Recommended Grade II B  6.0 Topography  6.1 Floors G+1  Flioth 600 mm high masonry plinth  7.2 Walls Brick walls                                                                                                                                                                                                                                                                                                                                                                                                                                                                                                                                                                                                                                                                        | 1.3 | Built in                            | Late 19 <sup>th</sup> century                                                                                                                                                                                                                                                                                                                                                                                                                                        | Extension Date (if     | any)      | Not applicable  |      |
| 3.0 Ownership Pattern       3.1     Present     Mohammed Hussain Abdul Karim Taufiq       3.2     Past     Majma Mohammed Haji Ahmed, Haji Mohammed Dada Taufiq, Majmahol Masjid Trust       4.0     Use       4.1     Present     Religious       4.2     Past     Religious       4.3     Usage     Regular religious use       5.0     Significance & Value Classification       5.1     Townscape (Natural / Manmade)     A long narrow plot off Dadasaheb Phalke Road, near Dadar (central) railway station. A low rise, low scale residential development behind the mosque.       5.2     Architectural Description     An elegant mosque in a blend of Vernacular, Mogul and Neo classical elements. Sloping nof, arched gateway with minarets, Corinthian columns, decorative brackets etc. This is a low rise structure with a central courtyard along with a covered water tank used for religious purpose. The first floor has a plain eaves board and the ground floor sloping chaligis have decorative Corinthian columns wooden brackets and cornice bands with dentilis at floor level. The residential precinct has a character of a village scale cluster.       5.3     Intrinsic     Worshipped by Sunni sect of Islam. The Sunni sect has two subsects Decobandi and Breivi.       5.4     Value Classification     A(arc), B(des), C(seh)     Recommended Grade     II B       6.0     Topography       6.1     Floors     G + 1       7.0     Construction       7.1     Pli                                                                                                                                                                                                                                                                                                                                                                                                                                                                                                                                                                                                                            | 2.0 | Access                              |                                                                                                                                                                                                                                                                                                                                                                                                                                                                      |                        |           |                 |      |
| 3.0 Ownership Pattern  3.1 Present Mohammed Hussain Abdul Karim Taufiq  3.2 Past Majma Mohammed Haji Ahmed, Haji Mohammed Dada Taufiq, Majmahol Masjid Trust  3.3 Status Majmahol Masjid Trust  4.0 Use  4.1 Present Religious  4.2 Past Religious  5.0 Significance & Value Classification  5.1 Townscape (Natural / Manmade)  5.2 Architectural Description  An elegant mosque in a blend of Vernacular, Mogul and Neoclassical elements. Sloping roof, arched gateway with minarets, Corinthian columns, decorative brackets etc. This is a low rise structure with a central courtyard along with a covered water tank used for religious purpose. The first floor has a plain eaves board and the ground floor sloping chajias have decorative wooden eaves board. The inner court has decorative Corinthian columns wooden brackets and cornice bands with denils at floor level. The residential precinct has a character of a village scale cluster.  5.3 Intrinsic Worshipped by Sunni sect of Islam. The Sunni sect has two sects Deobandi and Brelvi.  5.4 Value Classification A(arc), B(des), C(seh) Recommended Grade II B  6.0 Topography  6.1 Floors G+1  Flinth 600 mm high masonry plinth  7.2 Walls Brick walls                                                                                                                                                                                                                                                                                                                                                                                                                                                                                                                                                                                                                                                                                                                                                                                                                                                                                             | 2.1 | Main                                | Dadasaheb Phalke                                                                                                                                                                                                                                                                                                                                                                                                                                                     | Road                   |           |                 |      |
| Achitectural Description   Architectural Description       | 2.2 | Subsidiary                          | Not applicable                                                                                                                                                                                                                                                                                                                                                                                                                                                       |                        |           |                 |      |
| Majma Mohammed Haji Ahmed, Haji Mohammed Dada Taufiq, Majmahol Masjid Trust                                                                                                                                                                                                                                                                                                                                                                                                                                                                                                                                                                                                                                                                                                                                                                                                                                                                                                                                                                                                                                                                                                                                                                                                                                                                                                                                                                                                                                                                                                                                                                                                                                                                                                                                                                                                                                                                                                                                                                                                                                                    | 3.0 | Ownership Pattern                   |                                                                                                                                                                                                                                                                                                                                                                                                                                                                      |                        |           |                 |      |
| As Status Majmahol Masjid Trust  4.0 Use  4.1 Present Religious 4.2 Past Religious 4.3 Usage Regular religious use  5.0 Significance & Value Classification  5.1 Townscape (Natural / Manmade)  A long narrow plot off Dadasaheb Phalke Road, near Dadar (central) railway station. A low rise, low scale residential development behind the mosque.  Architectural Description  An elegant mosque in a blend of Vernacular, Mogul and Neo classical elements. Sloping roof, arched gateway with miniarets, Corinthian columns, decorative brackets etc. This is a low rise structure with a central courtyard along with a covered water tank used for religious purpose. The first floor has a plain eaves board and the ground floor sloping chajias have decorative wooden eaves board. The inner court has decorative Corinthian columns wooden brackets and cornice bands with dentils at floor level. The residential precinct has a character of a village scale cluster.  5.3 Intrinsic  Worshipped by Sunni sect of Islam. The Sunni sect has two subsects Deobandi and Brelvi.  5.4 Value Classification  A(arc), B(des), C(seh)  Recommended Grade  II B  6.0 Topography  6.1 Floors  G + 1  Construction  7.0 Construction  Flight Malls  Brick walls                                                                                                                                                                                                                                                                                                                                                                                                                                                                                                                                                                                                                                                                                                                                                                                                                                                             | 3.1 | Present                             | Mohammed Hussa                                                                                                                                                                                                                                                                                                                                                                                                                                                       | n Abdul Karim Tau      | fiq       |                 |      |
| 4.0 Use  4.1 Present Religious  4.2 Past Religious  5.0 Significance & Value Classification  5.1 Townscape (Natural / Manmade)  5.2 Architectural Description  5.3 Architectural Description  5.4 Architectural Description  5.5 Architectural Description  5.6 Architectural Description  5.7 Architectural Description  5.8 Architectural Description  5.9 Architectural Description  5.1 Architectural Description  5.2 Architectural Description  5.3 Architectural Description  5.4 Value Classification  6.5 Value Classification  6.6 Topography  6.7 Becommended Grade  6.0 Construction  7.1 Plinth  600 mm high masonry plinth  7.2 Walls  8 Religious  Religio | 3.2 | Past                                |                                                                                                                                                                                                                                                                                                                                                                                                                                                                      |                        | Mohamr    | med Dada Taufiq | ,    |
| 4.1 Present Religious 4.2 Past Religious 4.3 Usage Regular religious use 5.0 Significance & Value Classification 5.1 Townscape (Natural / Manmade) A long narrow plot off Dadasaheb Phalke Road, near Dadar (central) railway station. A low rise, low scale residential development behind the mosque.  5.2 Architectural Description An elegant mosque in a blend of Vernacular, Mogul and Neo classical elements. Sloping roof, arched gateway with minarets, Corinthian columns, decorative brackets etc. This is a low rise structure with a central courtyard along with a covered water tank used for religious purpose. The first floor has a plain eaves board and the ground floor sloping chajias have decorative wooden eaves board. The inner court has decorative Corinthian columns wooden brackets and cornice bands with dentils at floor level. The residential precinct has a character of a village scale cluster.  5.3 Intrinsic Worshipped by Sunni sect of Islam. The Sunni sect has two subsects Deobandi and Brelvi.  5.4 Value Classification A(arc), B(des), C(seh) Recommended Grade II B  6.0 Topography  6.1 Floors G+1  7.0 Construction  7.1 Plinth 600 mm high masonry plinth  8.2 Walls Brick walls                                                                                                                                                                                                                                                                                                                                                                                                                                                                                                                                                                                                                                                                                                                                                                                                                                                                                          | 3.3 | Status                              | Majmahol Masjid T                                                                                                                                                                                                                                                                                                                                                                                                                                                    | rust                   |           |                 |      |
| 4.2 Past Religious 4.3 Usage Regular religious use  5.0 Significance & Value Classification  5.1 Townscape (Natural / Manmade)  5.2 Architectural Description  An elegant mosque in a blend of Vernacular, Mogul and Neo classical elements. Sloping roof, arched gateway with minarets, Corinthian columns, decorative brackets etc. This is a low rise structure with a central courtyard along with a covered water tank used for religious purpose. The first floor has a plain eaves board and the ground floor sloping chajjas have decorative wooden eaves board. The inner court has decorative Corinthian columns wooden brackets and cornice bands with dentils at floor level. The residential precinct has a character of a village scale cluster.  5.3 Intrinsic  Worshipped by Sunni sect of Islam. The Sunni sect has two subsects Deobandi and Brelvi.  5.4 Value Classification  A(arc), B(des), C(seh)  Recommended Grade  II B  7.0 Construction  7.1 Plinth  600 mm high masonry plinth  Brick walls                                                                                                                                                                                                                                                                                                                                                                                                                                                                                                                                                                                                                                                                                                                                                                                                                                                                                                                                                                                                                                                                                                       | 4.0 | Use                                 |                                                                                                                                                                                                                                                                                                                                                                                                                                                                      |                        |           |                 |      |
| 4.3 Usage Regular religious use  5.0 Significance & Value Classification  Townscape (Natural / Manmade)  A long narrow plot off Dadasaheb Phalke Road, near Dadar (central) railway station. A low rise, low scale residential development behind the mosque.  Architectural Description  An elegant mosque in a blend of Vernacular, Mogul and Neo classical elements. Sloping roof, arched gateway with minarets, Corinthian columns, decorative brackets etc. This is a low rise structure with a central courtyard along with a covered water tank used for religious purpose. The first floor has a plain eaves board and the ground floor sloping chajjas have decorative wooden eavest board. The inner court has decorative Corinthian columns wooden brackets and cornice bands with dentils at floor level. The residential precinct has a character of a village scale cluster.  5.3 Intrinsic  Worshipped by Sunni sect of Islam. The Sunni sect has two subsects Deobandi and Brelvi.  5.4 Value Classification  A(arc), B(des), C(seh)  Recommended Grade  II B  7.0 Construction  7.1 Plinth  600 mm high masonry plinth  Brick walls                                                                                                                                                                                                                                                                                                                                                                                                                                                                                                                                                                                                                                                                                                                                                                                                                                                                                                                                                                           | 4.1 | Present                             | Religious                                                                                                                                                                                                                                                                                                                                                                                                                                                            |                        |           |                 |      |
| 5.0 Significance & Value Classification  5.1 Townscape (Natural / Manmade)  5.2 Architectural Description  An elegant mosque in a blend of Vernacular, Mogul and Neo classical elements. Sloping roof, arched gateway with minarets, Corinthian columns, decorative brackets etc. This is a low rise structure with a central courtyard along with a covered water tank used for religious purpose. The first floor has a plain eaves board and the ground floor sloping chajjas have decorative wooden eaves board. The inner court has decorative Corinthian columns wooden brackets and cornice bands with dentils at floor level. The residential precinct has a character of a village scale cluster.  5.3 Intrinsic  Worshipped by Sunni sect of Islam. The Sunni sect has two subsects Deobandi and Brelvi.  5.4 Value Classification  A(arc), B(des), C(seh)  Recommended Grade  II B  7.0 Construction  7.1 Plinth  600 mm high masonry plinth  Brick walls                                                                                                                                                                                                                                                                                                                                                                                                                                                                                                                                                                                                                                                                                                                                                                                                                                                                                                                                                                                                                                                                                                                                                           | 4.2 | Past                                | Religious                                                                                                                                                                                                                                                                                                                                                                                                                                                            |                        |           |                 |      |
| 5.1 Townscape (Natural / Manmade)  A long narrow plot off Dadasaheb Phalke Road, near Dadar (central) railway station. A low rise, low scale residential development behind the mosque.  5.2 Architectural Description  An elegant mosque in a blend of Vernacular, Mogul and Neo classical elements. Sloping roof, arched gateway with minarets, Corinthian columns, decorative brackets etc. This is a low rise structure with a central courtyard along with a covered water tank used for religious purpose. The first floor has a plain eaves board and the ground floor sloping chajias have decorative wooden eaves board. The inner court has decorative Corinthian columns wooden brackets and cornice bands with dentils at floor level. The residential precinct has a character of a village scale cluster.  5.3 Intrinsic  Worshipped by Sunni sect of Islam. The Sunni sect has two subsects Deobandi and Brelvi.  5.4 Value Classification  A(arc), B(des), C(seh)  Recommended Grade II B  6.0 Topography  6.1 Floors  G+1  7.0 Construction  7.1 Plinth  600 mm high masonry plinth  7.2 Walls  Brick walls                                                                                                                                                                                                                                                                                                                                                                                                                                                                                                                                                                                                                                                                                                                                                                                                                                                                                                                                                                                                   | 4.3 | Usage                               | Regular religious us                                                                                                                                                                                                                                                                                                                                                                                                                                                 | se                     |           |                 |      |
| (central) railway station. A low rise, low scale residential development behind the mosque.  5.2 Architectural Description  An elegant mosque in a blend of Vernacular, Mogul and Neo classical elements. Sloping roof, arched gateway with minarets, Corinthian columns, decorative brackets etc. This is a low rise structure with a central courtyard along with a covered water tank used for religious purpose. The first floor has a plain eaves board and the ground floor sloping chajjas have decorative wooden eaves board. The inner court has decorative Corinthian columns wooden brackets and cornice bands with dentils at floor level. The residential precinct has a character of a village scale cluster.  5.3 Intrinsic  Worshipped by Sunni sect of Islam. The Sunni sect has two subsects Deobandi and Brelvi.  5.4 Value Classification  A(arc), B(des), C(seh)  Recommended Grade  II B  6.0 Topography  6.1 Floors  G+1  7.0 Construction  7.1 Plinth  600 mm high masonry plinth  Brick walls                                                                                                                                                                                                                                                                                                                                                                                                                                                                                                                                                                                                                                                                                                                                                                                                                                                                                                                                                                                                                                                                                                         | 5.0 | Significance & Value Classification | 1                                                                                                                                                                                                                                                                                                                                                                                                                                                                    |                        |           |                 |      |
| classical elements. Sloping roof, arched gateway with minarets, Corinthian columns, decorative brackets etc. This is a low rise structure with a central courtyard along with a covered water tank used for religious purpose. The first floor has a plain eaves board and the ground floor sloping chajjas have decorative wooden eaves board. The inner court has decorative Corinthian columns wooden brackets and cornice bands with dentils at floor level. The residential precinct has a character of a village scale cluster.  5.3 Intrinsic  Worshipped by Sunni sect of Islam. The Sunni sect has two sub sects Deobandi and Brelvi.  5.4 Value Classification  A(arc), B(des), C(seh)  Recommended Grade  II B  6.0 Topography  6.1 Floors  G+1  7.0 Construction  7.1 Plinth  600 mm high masonry plinth  Brick walls                                                                                                                                                                                                                                                                                                                                                                                                                                                                                                                                                                                                                                                                                                                                                                                                                                                                                                                                                                                                                                                                                                                                                                                                                                                                                              | 5.1 | Townscape (Natural / Manmade)       | (central) railway sta                                                                                                                                                                                                                                                                                                                                                                                                                                                | ition. A low rise, low |           |                 |      |
| sects Deobandi and Brelvi.  5.4 Value Classification A(arc), B(des), C(seh) Recommended Grade II B  6.0 Topography  6.1 Floors G+1  7.0 Construction  7.1 Plinth 600 mm high masonry plinth  7.2 Walls Brick walls                                                                                                                                                                                                                                                                                                                                                                                                                                                                                                                                                                                                                                                                                                                                                                                                                                                                                                                                                                                                                                                                                                                                                                                                                                                                                                                                                                                                                                                                                                                                                                                                                                                                                                                                                                                                                                                                                                             | 5.2 | Architectural Description           | classical elements. Sloping roof, arched gateway with minarets, Corinthian columns, decorative brackets etc. This is a low rise structure with a central courtyard along with a covered water tank used for religious purpose. The first floor has a plain eaves board and the ground floor sloping chajjas have decorative wooden eaves board. The inner court has decorative Corinthian columns wooden brackets and cornice bands with dentils at floor level. The |                        |           |                 |      |
| 6.0         Topography           6.1         Floors         G + 1           7.0         Construction           7.1         Plinth         600 mm high masonry plinth           7.2         Walls         Brick walls                                                                                                                                                                                                                                                                                                                                                                                                                                                                                                                                                                                                                                                                                                                                                                                                                                                                                                                                                                                                                                                                                                                                                                                                                                                                                                                                                                                                                                                                                                                                                                                                                                                                                                                                                                                                                                                                                                           | 5.3 | Intrinsic                           |                                                                                                                                                                                                                                                                                                                                                                                                                                                                      |                        |           |                 | ıb   |
| 6.1         Floors         G + 1           7.0         Construction           7.1         Plinth         600 mm high masonry plinth           7.2         Walls         Brick walls                                                                                                                                                                                                                                                                                                                                                                                                                                                                                                                                                                                                                                                                                                                                                                                                                                                                                                                                                                                                                                                                                                                                                                                                                                                                                                                                                                                                                                                                                                                                                                                                                                                                                                                                                                                                                                                                                                                                            | 5.4 | Value Classification                | A(arc), B(des), C(se                                                                                                                                                                                                                                                                                                                                                                                                                                                 | eh)                    | Recom     | mended Grade    | II B |
| 7.0 Construction  7.1 Plinth 600 mm high masonry plinth  7.2 Walls Brick walls                                                                                                                                                                                                                                                                                                                                                                                                                                                                                                                                                                                                                                                                                                                                                                                                                                                                                                                                                                                                                                                                                                                                                                                                                                                                                                                                                                                                                                                                                                                                                                                                                                                                                                                                                                                                                                                                                                                                                                                                                                                 | 6.0 | Topography                          |                                                                                                                                                                                                                                                                                                                                                                                                                                                                      |                        |           |                 |      |
| <ul> <li>7.1 Plinth 600 mm high masonry plinth</li> <li>7.2 Walls Brick walls</li> </ul>                                                                                                                                                                                                                                                                                                                                                                                                                                                                                                                                                                                                                                                                                                                                                                                                                                                                                                                                                                                                                                                                                                                                                                                                                                                                                                                                                                                                                                                                                                                                                                                                                                                                                                                                                                                                                                                                                                                                                                                                                                       | 6.1 | Floors                              | G + 1                                                                                                                                                                                                                                                                                                                                                                                                                                                                |                        |           |                 |      |
| 7.2 Walls Brick walls                                                                                                                                                                                                                                                                                                                                                                                                                                                                                                                                                                                                                                                                                                                                                                                                                                                                                                                                                                                                                                                                                                                                                                                                                                                                                                                                                                                                                                                                                                                                                                                                                                                                                                                                                                                                                                                                                                                                                                                                                                                                                                          | 7.0 | Construction                        |                                                                                                                                                                                                                                                                                                                                                                                                                                                                      |                        |           |                 |      |
|                                                                                                                                                                                                                                                                                                                                                                                                                                                                                                                                                                                                                                                                                                                                                                                                                                                                                                                                                                                                                                                                                                                                                                                                                                                                                                                                                                                                                                                                                                                                                                                                                                                                                                                                                                                                                                                                                                                                                                                                                                                                                                                                | 7.1 | Plinth                              | 600 mm high maso                                                                                                                                                                                                                                                                                                                                                                                                                                                     | nry plinth             |           |                 |      |
| 7.3 Floor Wooden flooring with wooden joist and girders                                                                                                                                                                                                                                                                                                                                                                                                                                                                                                                                                                                                                                                                                                                                                                                                                                                                                                                                                                                                                                                                                                                                                                                                                                                                                                                                                                                                                                                                                                                                                                                                                                                                                                                                                                                                                                                                                                                                                                                                                                                                        | 7.2 | Walls                               | Brick walls                                                                                                                                                                                                                                                                                                                                                                                                                                                          |                        |           |                 |      |
|                                                                                                                                                                                                                                                                                                                                                                                                                                                                                                                                                                                                                                                                                                                                                                                                                                                                                                                                                                                                                                                                                                                                                                                                                                                                                                                                                                                                                                                                                                                                                                                                                                                                                                                                                                                                                                                                                                                                                                                                                                                                                                                                | 7.3 | Floor                               | Wooden flooring wi                                                                                                                                                                                                                                                                                                                                                                                                                                                   | th wooden joist and    | d girders | 3               |      |