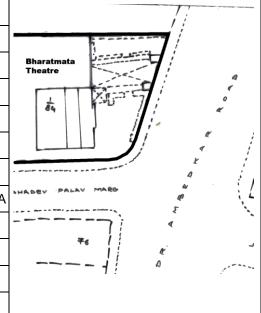

Internal: As above

External: As above

**Photo** T-III-Fs:\Ward F south\ **Ref.:** Mohammed Manjir

| 1.0 | Denomination                        |                                                                  |                                                                                                                                                                                                                                                                                                                                                    |           |                  |      |  |
|-----|-------------------------------------|------------------------------------------------------------------|----------------------------------------------------------------------------------------------------------------------------------------------------------------------------------------------------------------------------------------------------------------------------------------------------------------------------------------------------|-----------|------------------|------|--|
| 1.1 | Name of Premises                    | Mohammad Manjir                                                  |                                                                                                                                                                                                                                                                                                                                                    |           |                  |      |  |
| 1.2 | Earlier Name                        | Not applicable                                                   |                                                                                                                                                                                                                                                                                                                                                    |           |                  |      |  |
| 1.3 | Built in                            | Early 20 <sup>th</sup> century                                   | Extension Date (i                                                                                                                                                                                                                                                                                                                                  | f any)    | Not applicable   |      |  |
| 2.0 | Access                              |                                                                  |                                                                                                                                                                                                                                                                                                                                                    |           |                  |      |  |
| 2.1 | Main                                | Dadasaheb Phalke                                                 | Road                                                                                                                                                                                                                                                                                                                                               |           |                  |      |  |
| 2.2 | Subsidiary                          | Shankar Abaji Pala                                               | v Marg                                                                                                                                                                                                                                                                                                                                             |           |                  |      |  |
| 3.0 | Ownership Pattern                   |                                                                  |                                                                                                                                                                                                                                                                                                                                                    |           |                  |      |  |
| 3.1 | Present                             | Mohammed Haji Al                                                 | odullah                                                                                                                                                                                                                                                                                                                                            |           |                  |      |  |
| 3.2 | Past                                | Hasham Haji Usma                                                 | an,Haji Umar Haji S                                                                                                                                                                                                                                                                                                                                | Siddit Kh | atri             |      |  |
| 3.3 | Status                              | Tenanted                                                         |                                                                                                                                                                                                                                                                                                                                                    |           |                  |      |  |
| 4.0 | Use                                 |                                                                  |                                                                                                                                                                                                                                                                                                                                                    |           |                  |      |  |
| 4.1 | Present                             | Residential, Comm                                                | ercial                                                                                                                                                                                                                                                                                                                                             |           |                  |      |  |
| 4.2 | Past                                | Residential, Comm                                                | ercial                                                                                                                                                                                                                                                                                                                                             |           |                  |      |  |
| 4.3 | Usage                               | Regular residential                                              | and commercial u                                                                                                                                                                                                                                                                                                                                   | se        |                  |      |  |
| 5.0 | Significance & Value Classification | on                                                               |                                                                                                                                                                                                                                                                                                                                                    |           |                  |      |  |
| 5.1 | Townscape (Natural / Manmade)       | A low rise structure<br>Dadar railway station                    |                                                                                                                                                                                                                                                                                                                                                    | aheb Ph   | nalke Road close | e to |  |
| 5.2 | Architectural Description           | detailed balconies.<br>balconies with deco<br>balustrade along w | A Vernacular style structure with interesting roof profiles and well detailed balconies. The projecting half hexagonal bays of enclosed balconies with decorative segmental windows and well detailed balustrade along with pilasters, decorative motifs on gable wall and grooved bands on the façade exhibit an influence of Neo-classical style |           |                  |      |  |
| 5.3 | Intrinsic                           |                                                                  | One of the few remaining modest scaled architecturally rich buildings on the important road, with a blend of vernacular and Neoclassical styles.                                                                                                                                                                                                   |           |                  |      |  |
| 5.4 | Value Classification                | A(arc), B(des)                                                   |                                                                                                                                                                                                                                                                                                                                                    | Recom     | mended Grade     | Ш    |  |
| 6.0 | Topography                          | •                                                                |                                                                                                                                                                                                                                                                                                                                                    |           |                  |      |  |
| 6.1 | Floors                              | G + 2                                                            |                                                                                                                                                                                                                                                                                                                                                    |           |                  |      |  |
| 7.0 | Construction                        |                                                                  |                                                                                                                                                                                                                                                                                                                                                    |           |                  |      |  |
| 7.1 | Plinth                              | 600 mm high maso                                                 | nry plinth                                                                                                                                                                                                                                                                                                                                         |           |                  |      |  |
| 7.2 | Walls                               | Brick walls                                                      |                                                                                                                                                                                                                                                                                                                                                    |           |                  |      |  |
| 7.3 | Floor                               | R.C.C. slab flooring                                             | )                                                                                                                                                                                                                                                                                                                                                  |           |                  |      |  |
| 7.4 | Stairs                              | Dog legged woode                                                 | n staircase                                                                                                                                                                                                                                                                                                                                        |           |                  |      |  |
| 7.5 |                                     |                                                                  | Segmental arch windows with wooden frames and glazed shutters                                                                                                                                                                                                                                                                                      |           |                  |      |  |