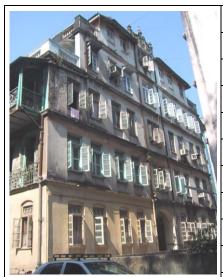

|  |  |  |
| 7.8  | Finishes                                                 | Internally and externally plastered and painted                                                                          |  |  |  |
| 7.7  | Articulation                                             | Decorative brackets supporting balconies, floor bands at all floor                                                       |  |  |  |
| 7.6  | Roofing                                                  | Rectangular openings with wooden frames and glazed shutters  Partly sloping roof with Mangalore tiles and wooden trusses |  |  |  |

### **Dhun Building**



Elevation view of the building from Sant Gadge Maharaj Road



View of balcony detail



| ^~ | mm | an E  | 2    | NIA . |
|----|----|-------|------|-------|
| CU |    | UII F | tei. | NO.:  |

Card No.: F/s-4

Ward (Part): F south-II

**CS No.:** 79

Plot Area: 354.52 sq.m.

**B U Area:** 1349.30 sq.m.

Date: April, 2005

Record by: Swapnil B, Malvika A

Review by: Neera Adarkar

Internal: As above

External: As above

Photo T-III-Fs:\Ward F south\
Ref.: Kavrana Building



| 1.0 | Denomination                        |                                                                                         |