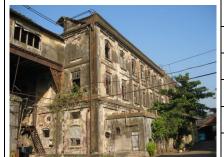

# Mohammed Latif Sunni Masjid

View from Dadasaheb Phalke Road

Side view

Mohammad Latif Sunni Masjid

Internal view

Mohammad Latif Sunni Masjid

Front Elevation cannot be seen due to the compound wall and also because its little deeper inside the plot.