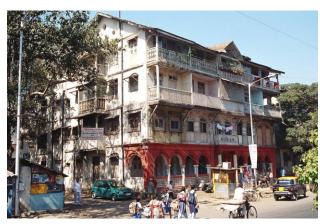

Card No.: F/s-2

Ward (Part): F south-II

**CS No.:** 2/64

Plot Area: 676.43 sq.m.

**B U Area:** 1936.20 sq.m.

Date: April, 2005

Record by: Swapnil B, Gauri J

Review by: Neera Adarkar