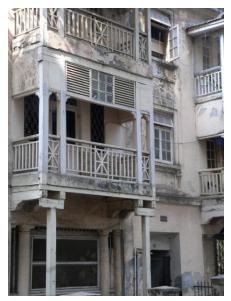

|  |  |  |
| 11.0 | DP Remarks / Perceived Threats                           | None                                                                                                                                                                                                                                            |  |  |  |
| 12.0 | Additional Notes / References /<br>Documents Available   | Documents: C.S. Sheets, D.P. Sheets, Eicher City Maps-Mumbai.                                                                                                                                                                                   |  |  |  |

# **Finlay House**



View from Nare Park



Side view



View of balcony detailing



View of front facade



Name encrypted



Card No.: F/s-23

Ward (Part): F south-II

**CS No.:** 67 / 74

Plot Area: 593.59 sq.m.

**B U Area:** 1351.6 sq.m.

Date: April, 2005

Record by: Swapnil B, Malvika A

Review by: Neera Adarkar

Internal: As above

External: As above

**Photo** T-III-Fs:\Ward F south\ **Ref.:** Chokshi Mansion



| 1.0 | Denomination                        |