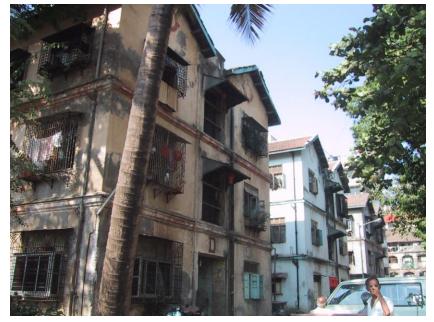

# Mohammed Latif Sunni Masjid

View from Dadasaheb Phalke Road

Side view

Mohammad Latif Sunni Masjid

Internal view

Mohammad Latif Sunni Masjid

Front Elevation cannot be seen due to the compound wall and also because its little deeper inside the plot.