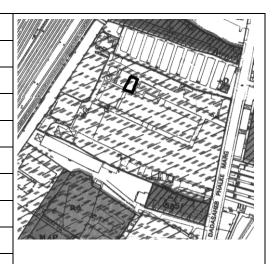

Card No.: F/s-1

Ward (Part): F south-II

**CS No.:** 91

Plot Area: 1892.99 sq.m.

**B U Area:** 605.92 sq.m.

Date: April, 2005

Record by: Swapnil B, Malvika A

Review by: Neera Adarkar