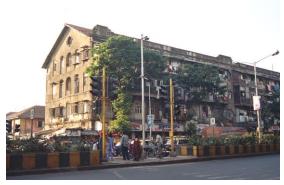

Card No.: F/s-2

Ward (Part): F south-II

**CS No.:** 2/64

Plot Area: 676.43 sq.m.

**B U Area:** 1936.20 sq.m.

Date: April, 2005

Record by: Swapnil B, Gauri J

Review by: Neera Adarkar