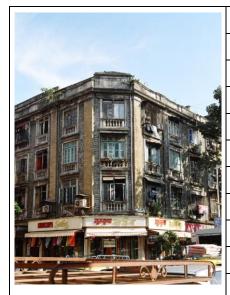

Card No.: F/s-2

Ward (Part): F south-II

**CS No.:** 2/64

Plot Area: 676.43 sq.m.

**B U Area:** 1936.20 sq.m.

Date: April, 2005

Record by: Swapnil B, Gauri J

Review by: Neera Adarkar