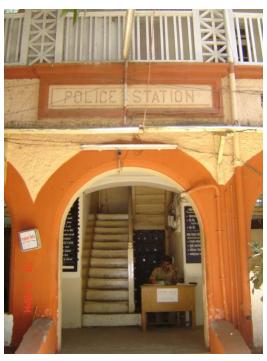

Card No.: F/s-2

Ward (Part): F south-II

**CS No.:** 2/64

Plot Area: 676.43 sq.m.

**B U Area:** 1936.20 sq.m.

Date: April, 2005

Record by: Swapnil B, Gauri J

Review by: Neera Adarkar