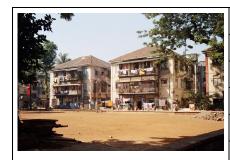

Card No.: F/s-1

Ward (Part): F south-II

**CS No.:** 91

Plot Area: 1892.99 sq.m.

**B U Area:** 605.92 sq.m.

Date: April, 2005

Record by: Swapnil B, Malvika A

Review by: Neera Adarkar