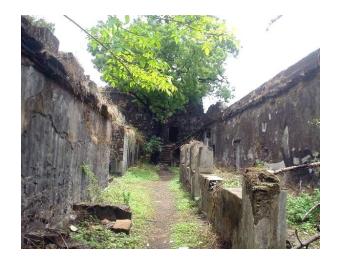

# Mohammed Latif Sunni Masjid

View from Dadasaheb Phalke Road

Side view

Mohammad Latif Sunni Masjid

Internal view

Mohammad Latif Sunni Masjid

Front Elevation cannot be seen due to the compound wall and also because its little deeper inside the plot.