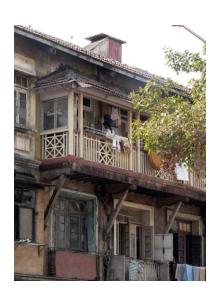

s                           | Plot affected by shop line on proposed Development Plan. (D.P.)                                                                                                                                                                                                                                                       |  |  |  |
| 12.0 | Additional Notes / References / Documents Available      | Documents: C.S. Sheets, D.P. Sheets, Eicher City Maps-Mumbai.                                                                                                                                                                                                                                                         |  |  |  |

# Danawala Building



View from Dr. S. S. Rao Marg













Card No.: F/s-50

Ward (Part): F south-II

**CS No.:** 33 / 74

Plot Area: 693 sq.m.

**B U Area:** 685 sq.m.

Date: April, 2005

Record by: Swapnil B, Malvika A

Review by: Neera Adarkar

Internal: As above

External: As above

Photo T-III-Fs:\Ward F south\

Ref.: Post office



| 1.0 | Denomination                        |                                                                         | ·                                                                                                         |         |                   |         |  |
|-----|-------------------------------------|-------------------------------------------------------------------------|-----------------------------------------------------------------------------------------------------------|---------|-----