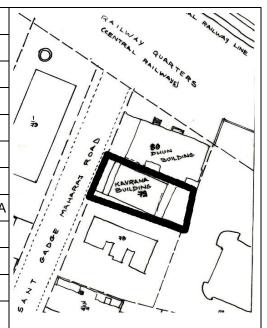

ies, floor bands at all floor                                                       |  |  |  |
| 7.6  | Roofing                                                  | Rectangular openings with wooden frames and glazed shutters  Partly sloping roof with Mangalore tiles and wooden trusses |  |  |  |

### **Dhun Building**



Elevation view of the building from Sant Gadge Maharaj Road



View of balcony detail



| ^~ | mm | an E  | 2    | NIA . |
|----|----|-------|------|-------|
| CU |    | UII F | tei. | NO.:  |

Card No.: F/s-4

Ward (Part): F south-II

**CS No.:** 79

Plot Area: 354.52 sq.m.

**B U Area:** 1349.30 sq.m.

Date: April, 2005

Record by: Swapnil B, Malvika A

Review by: Neera Adarkar

Internal: As above

External: As above

Photo T-III-Fs:\Ward F south\
Ref.: Kavrana Building



| 1.0 | Denomination                        |                                                                                         |                                                                                                                                                                                                                                                                                                                                                                                                                 |          |                  |      |  |
|-----|-------------------------------------|-----------------------------------------------------------------------------------------|-------------------------------------------------------------------------------------