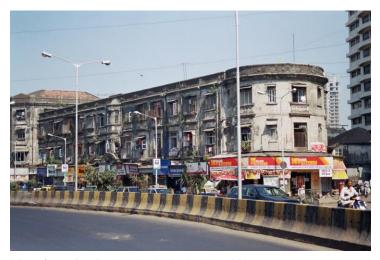

Card No.: F/s-2

Ward (Part): F south-II

**CS No.:** 2/64

Plot Area: 676.43 sq.m.

**B U Area:** 1936.20 sq.m.

Date: April, 2005

Record by: Swapnil B, Gauri J

Review by: Neera Adarkar