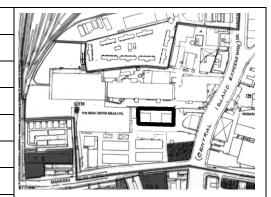

Card No.: F/s-1

Ward (Part): F south-II

**CS No.:** 91

Plot Area: 1892.99 sq.m.

**B U Area:** 605.92 sq.m.

Date: April, 2005

Record by: Swapnil B, Malvika A

Review by: Neera Adarkar