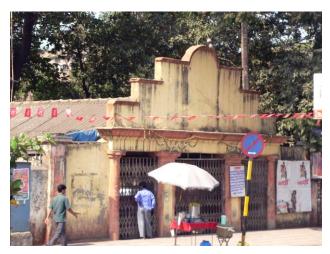

# Mohammed Latif Sunni Masjid

View from Dadasaheb Phalke Road

Side view

Mohammad Latif Sunni Masjid

Internal view

Mohammad Latif Sunni Masjid

Front Elevation cannot be seen due to the compound wall and also because its little deeper inside the plot.