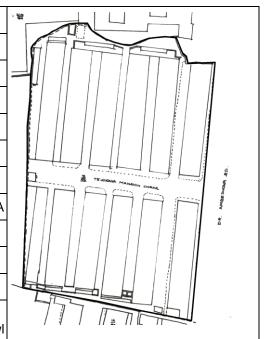

Card No.: F/s-1

Ward (Part): F south-II

**CS No.:** 91

Plot Area: 1892.99 sq.m.

**B U Area:** 605.92 sq.m.

Date: April, 2005

Record by: Swapnil B, Malvika A

Review by: Neera Adarkar