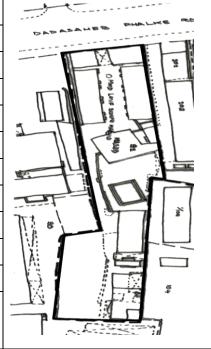

Card No.: F/s-1

Ward (Part): F south-II

**CS No.:** 91

Plot Area: 1892.99 sq.m.

**B U Area:** 605.92 sq.m.

Date: April, 2005

Record by: Swapnil B, Malvika A

Review by: Neera Adarkar