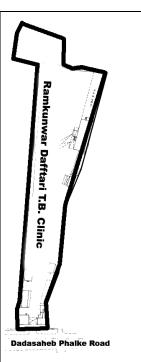

Internal: As above

External: As above

**Photo** T-III-Fs:\Ward F south\ **Ref.:** Mohammed Latif Sunni

Masjid

| board. The inner court has decorative Corinthian columns wooden brackets and cornice bands with dentils at floor level. The residential precinct has a character of a village scale cluster.  5.3 Intrinsic Worshipped by Sunni sect of Islam. The Sunni sect has two sub sects Deobandi and Brelvi.                                                                                                                                                                                                                                                                                                                                                                                                                                                                                                                                                                                                                                                                                                                                                                                                                                                                                                                                                                                                                                                                                                                                                                                                                                                                                                                                                                                                                                                                                                                                                                                                                                                                                                                                                                                                                           | 1.0 | Denomination                        |                                                                                                                                                                                                                                                                                                                                                                                                                                                                      |                        |           |                 |      |
|--------------------------------------------------------------------------------------------------------------------------------------------------------------------------------------------------------------------------------------------------------------------------------------------------------------------------------------------------------------------------------------------------------------------------------------------------------------------------------------------------------------------------------------------------------------------------------------------------------------------------------------------------------------------------------------------------------------------------------------------------------------------------------------------------------------------------------------------------------------------------------------------------------------------------------------------------------------------------------------------------------------------------------------------------------------------------------------------------------------------------------------------------------------------------------------------------------------------------------------------------------------------------------------------------------------------------------------------------------------------------------------------------------------------------------------------------------------------------------------------------------------------------------------------------------------------------------------------------------------------------------------------------------------------------------------------------------------------------------------------------------------------------------------------------------------------------------------------------------------------------------------------------------------------------------------------------------------------------------------------------------------------------------------------------------------------------------------------------------------------------------|-----|-------------------------------------|----------------------------------------------------------------------------------------------------------------------------------------------------------------------------------------------------------------------------------------------------------------------------------------------------------------------------------------------------------------------------------------------------------------------------------------------------------------------|------------------------|-----------|-----------------|------|
| 1.3 Built in Late 19th century Extension Date (if any) Not applicable  2.0 Access 2.1 Main Dadasaheb Phalke Road 2.2 Subsidiary Not applicable 3.0 Ownership Pattern 3.1 Present Mohammed Hussain Abdul Karim Taufiq 3.2 Past Majma Mohammed Haji Ahmed, Haji Mohammed Dada Taufiq, Majmahol Masjid Trust 4.0 Use 4.1 Present Religious 4.2 Past Religious 4.3 Usage Regular religious use 5.0 Significance & Value Classification 5.1 Townscape (Natural / Manmade) 4.2 Architectural Description 4.3 A long narrow plot off Dadasaheb Phalke Road, near Dadar (central) railway station. A low rise, low scale residential development behind the mosque.  5.2 Architectural Description 5.3 Architectural Description 5.4 In in a covered water tank used for religious purpose. The first floor has a plain eaves board and the ground floor sloping chajias have decorative wooden eaves board. The inner court has decorative Corinthian color has a character of a village scale cluster. 5.3 Intrinsic Worshipped by Sunni sect of Islam. The Sunni sect has two subsects Deobandi and Brelvi. 5.4 Value Classification A(arc), B(des), C(seh) Recommended Grade II B 6.0 Topography 6.1 Floors G+1 Flooth Walls Floor Malls Floor Mohammed Hussain Abdul Karim Taufiq Majmahol Masjid Trust Maj | 1.1 | Name of Premises                    | Mohammed Latif S                                                                                                                                                                                                                                                                                                                                                                                                                                                     | unni Masjid            |           |                 |      |
| 2.0 Access 2.1 Main Dadasaheb Phalke Road 2.2 Subsidiary Not applicable 3.0 Ownership Pattern 3.1 Present Mohammed Hussain Abdul Karim Taufiq 3.2 Past Majma Mohammed Haji Ahmed, Haji Mohammed Dada Taufiq, Majmahol Masjid Trust 4.0 Use 4.1 Present Religious 4.2 Past Religious 5.0 Significance & Value Classification 5.1 Townscape (Natural / Manmade) 5.2 Architectural Description 5.3 Architectural Description 5.4 Architectural Description 5.5 Intrinsic 6.0 Topography 6.1 Floors 6.1 Floors 6.1 Floors 6.1 Floors 6.2 Geometral Patter 6.0 Majmahol Masonry plinth 600 mm high masonry plinth 7.2 Walls 600 Majmahol Masonry plinth 7.2 Walls 600 Majmahol Masonry plinth 600 mm high masonry plinth 7.2 Walls 600 Majmahol Masonry plinth 600 mm high masonry plinth                                                                                                                                                                                                                                                                                                                                                                                                                                                                                                                                                                                  | 1.2 | Earlier Name                        | Haji Jahan Mohami                                                                                                                                                                                                                                                                                                                                                                                                                                                    | med Latif Masjid       |           |                 |      |
| 2.1 Main Dadasaheb Phalke Road  2.2 Subsidiary Not applicable  3.0 Ownership Pattern  3.1 Present Mohammed Hussain Abdul Karim Taufiq  3.2 Past Majma Mohammed Haji Ahmed, Haji Mohammed Dada Taufiq, Majmahol Masjid Trust  4.0 Use  4.1 Present Religious  4.2 Past Religious  4.3 Usage Regular religious use  5.0 Significance & Value Classification  5.1 Townscape (Natural / Manmade) A long narrow plot off Dadasaheb Phalke Road, near Dadar (central) railway station. A low rise, low scale residential development behind the mosque.  5.2 Architectural Description An elegant mosque in a blend of Vernacular, Mogul and Neo classical elements. Sloping roof, arched gateway with minarets, Corinthian columns, decorative brackets etc. This is a low rise structure with a central courtyard along with a covered water tank used for religious purpose. The first floor has a plan eaves board and the ground floor sloping chajis have decorative wooden eaves board. The inner court has decorative Corinthian columns wooden brackets and cornice bands with dentilis at floor level. The residential precinct has a character of a village scale cluster.  5.3 Intrinsic Worshipped by Sunni sect of Islam. The Sunni sect has two subsects Decobandi and Brelvi.  5.4 Value Classification Agre, B(des), C(seh) Recommended Grade II B  6.0 Topography  6.1 Floors G+1  Flioth 600 mm high masonry plinth  7.2 Walls Brick walls                                                                                                                                                                                                                                                                                                                                                                                                                                                                                                                                                                                                                                                                        | 1.3 | Built in                            | Late 19 <sup>th</sup> century                                                                                                                                                                                                                                                                                                                                                                                                                                        | Extension Date (if     | any)      | Not applicable  |      |
| 3.0 Ownership Pattern       3.1     Present     Mohammed Hussain Abdul Karim Taufiq       3.2     Past     Majma Mohammed Haji Ahmed, Haji Mohammed Dada Taufiq, Majmahol Masjid Trust       4.0     Use       4.1     Present     Religious       4.2     Past     Religious       4.3     Usage     Regular religious use       5.0     Significance & Value Classification       5.1     Townscape (Natural / Manmade)     A long narrow plot off Dadasaheb Phalke Road, near Dadar (central) railway station. A low rise, low scale residential development behind the mosque.       5.2     Architectural Description     An elegant mosque in a blend of Vernacular, Mogul and Neo classical elements. Sloping nof, arched gateway with minarets, Corinthian columns, decorative brackets etc. This is a low rise structure with a central courtyard along with a covered water tank used for religious purpose. The first floor has a plain eaves board and the ground floor sloping chaligis have decorative Corinthian columns wooden brackets and cornice bands with dentilis at floor level. The residential precinct has a character of a village scale cluster.       5.3     Intrinsic     Worshipped by Sunni sect of Islam. The Sunni sect has two subsects Decobandi and Breivi.       5.4     Value Classification     A(arc), B(des), C(seh)     Recommended Grade     II B       6.0     Topography       6.1     Floors     G + 1       7.0     Construction       7.1     Pli                                                                                                                                                                                                                                                                                                                                                                                                                                                                                                                                                                                                                            | 2.0 | Access                              |                                                                                                                                                                                                                                                                                                                                                                                                                                                                      |                        |           |                 |      |
| 3.0 Ownership Pattern  3.1 Present Mohammed Hussain Abdul Karim Taufiq  3.2 Past Majma Mohammed Haji Ahmed, Haji Mohammed Dada Taufiq, Majmahol Masjid Trust  3.3 Status Majmahol Masjid Trust  4.0 Use  4.1 Present Religious  4.2 Past Religious  5.0 Significance & Value Classification  5.1 Townscape (Natural / Manmade)  5.2 Architectural Description  An elegant mosque in a blend of Vernacular, Mogul and Neoclassical elements. Sloping roof, arched gateway with minarets, Corinthian columns, decorative brackets etc. This is a low rise structure with a central courtyard along with a covered water tank used for religious purpose. The first floor has a plain eaves board and the ground floor sloping chajias have decorative wooden eaves board. The inner court has decorative Corinthian columns wooden brackets and cornice bands with denils at floor level. The residential precinct has a character of a village scale cluster.  5.3 Intrinsic Worshipped by Sunni sect of Islam. The Sunni sect has two sects Deobandi and Brelvi.  5.4 Value Classification A(arc), B(des), C(seh) Recommended Grade II B  6.0 Topography  6.1 Floors G+1  Flinth 600 mm high masonry plinth  7.2 Walls Brick walls                                                                                                                                                                                                                                                                                                                                                                                                                                                                                                                                                                                                                                                                                                                                                                                                                                                                                             | 2.1 | Main                                | Dadasaheb Phalke                                                                                                                                                                                                                                                                                                                                                                                                                                                     | Road                   |           |                 |      |
| Achitectural Description   Architectural Description       | 2.2 | Subsidiary                          | Not applicable                                                                                                                                                                                                                                                                                                                                                                                                                                                       |                        |           |                 |      |
| Majma Mohammed Haji Ahmed, Haji Mohammed Dada Taufiq, Majmahol Masjid Trust                                                                                                                                                                                                                                                                                                                                                                                                                                                                                                                                                                                                                                                                                                                                                                                                                                                                                                                                                                                                                                                                                                                                                                                                                                                                                                                                                                                                                                                                                                                                                                                                                                                                                                                                                                                                                                                                                                                                                                                                                                                    | 3.0 | Ownership Pattern                   |                                                                                                                                                                                                                                                                                                                                                                                                                                                                      |                        |           |                 |      |
| As Status Majmahol Masjid Trust  4.0 Use  4.1 Present Religious 4.2 Past Religious 4.3 Usage Regular religious use  5.0 Significance & Value Classification  5.1 Townscape (Natural / Manmade)  A long narrow plot off Dadasaheb Phalke Road, near Dadar (central) railway station. A low rise, low scale residential development behind the mosque.  Architectural Description  An elegant mosque in a blend of Vernacular, Mogul and Neo classical elements. Sloping roof, arched gateway with miniarets, Corinthian columns, decorative brackets etc. This is a low rise structure with a central courtyard along with a covered water tank used for religious purpose. The first floor has a plain eaves board and the ground floor sloping chajias have decorative wooden eaves board. The inner court has decorative Corinthian columns wooden brackets and cornice bands with dentils at floor level. The residential precinct has a character of a village scale cluster.  5.3 Intrinsic  Worshipped by Sunni sect of Islam. The Sunni sect has two subsects Deobandi and Brelvi.  5.4 Value Classification  A(arc), B(des), C(seh)  Recommended Grade  II B  6.0 Topography  6.1 Floors  G + 1  Construction  7.0 Construction  Flight Malls  Brick walls                                                                                                                                                                                                                                                                                                                                                                                                                                                                                                                                                                                                                                                                                                                                                                                                                                                             | 3.1 | Present                             | Mohammed Hussa                                                                                                                                                                                                                                                                                                                                                                                                                                                       | n Abdul Karim Tau      | fiq       |                 |      |
| 4.0 Use  4.1 Present Religious  4.2 Past Religious  5.0 Significance & Value Classification  5.1 Townscape (Natural / Manmade)  5.2 Architectural Description  5.3 Architectural Description  5.4 Architectural Description  5.5 Architectural Description  5.6 Architectural Description  5.7 Architectural Description  5.8 Architectural Description  5.9 Architectural Description  5.1 Architectural Description  5.2 Architectural Description  5.3 Architectural Description  5.4 Value Classification  6.5 Value Classification  6.6 Topography  6.7 Becommended Grade  6.0 Construction  7.1 Plinth  600 mm high masonry plinth  7.2 Walls  8 Religious  Religio | 3.2 | Past                                |                                                                                                                                                                                                                                                                                                                                                                                                                                                                      |                        | Mohamr    | med Dada Taufiq | ,    |
| 4.1 Present Religious 4.2 Past Religious 4.3 Usage Regular religious use 5.0 Significance & Value Classification 5.1 Townscape (Natural / Manmade) A long narrow plot off Dadasaheb Phalke Road, near Dadar (central) railway station. A low rise, low scale residential development behind the mosque.  5.2 Architectural Description An elegant mosque in a blend of Vernacular, Mogul and Neo classical elements. Sloping roof, arched gateway with minarets, Corinthian columns, decorative brackets etc. This is a low rise structure with a central courtyard along with a covered water tank used for religious purpose. The first floor has a plain eaves board and the ground floor sloping chajias have decorative wooden eaves board. The inner court has decorative Corinthian columns wooden brackets and cornice bands with dentils at floor level. The residential precinct has a character of a village scale cluster.  5.3 Intrinsic Worshipped by Sunni sect of Islam. The Sunni sect has two subsects Deobandi and Brelvi.  5.4 Value Classification A(arc), B(des), C(seh) Recommended Grade II B  6.0 Topography  6.1 Floors G+1  7.0 Construction  7.1 Plinth 600 mm high masonry plinth  8.2 Walls Brick walls                                                                                                                                                                                                                                                                                                                                                                                                                                                                                                                                                                                                                                                                                                                                                                                                                                                                                          | 3.3 | Status                              | Majmahol Masjid T                                                                                                                                                                                                                                                                                                                                                                                                                                                    | rust                   |           |                 |      |
| 4.2 Past Religious 4.3 Usage Regular religious use  5.0 Significance & Value Classification  5.1 Townscape (Natural / Manmade)  5.2 Architectural Description  An elegant mosque in a blend of Vernacular, Mogul and Neo classical elements. Sloping roof, arched gateway with minarets, Corinthian columns, decorative brackets etc. This is a low rise structure with a central courtyard along with a covered water tank used for religious purpose. The first floor has a plain eaves board and the ground floor sloping chajjas have decorative wooden eaves board. The inner court has decorative Corinthian columns wooden brackets and cornice bands with dentils at floor level. The residential precinct has a character of a village scale cluster.  5.3 Intrinsic  Worshipped by Sunni sect of Islam. The Sunni sect has two subsects Deobandi and Brelvi.  5.4 Value Classification  A(arc), B(des), C(seh)  Recommended Grade  II B  7.0 Construction  7.1 Plinth  600 mm high masonry plinth  Brick walls                                                                                                                                                                                                                                                                                                                                                                                                                                                                                                                                                                                                                                                                                                                                                                                                                                                                                                                                                                                                                                                                                                       | 4.0 | Use                                 |                                                                                                                                                                                                                                                                                                                                                                                                                                                                      |                        |           |                 |      |
| 4.3 Usage Regular religious use  5.0 Significance & Value Classification  Townscape (Natural / Manmade)  A long narrow plot off Dadasaheb Phalke Road, near Dadar (central) railway station. A low rise, low scale residential development behind the mosque.  Architectural Description  An elegant mosque in a blend of Vernacular, Mogul and Neo classical elements. Sloping roof, arched gateway with minarets, Corinthian columns, decorative brackets etc. This is a low rise structure with a central courtyard along with a covered water tank used for religious purpose. The first floor has a plain eaves board and the ground floor sloping chajjas have decorative wooden eavest board. The inner court has decorative Corinthian columns wooden brackets and cornice bands with dentils at floor level. The residential precinct has a character of a village scale cluster.  5.3 Intrinsic  Worshipped by Sunni sect of Islam. The Sunni sect has two subsects Deobandi and Brelvi.  5.4 Value Classification  A(arc), B(des), C(seh)  Recommended Grade  II B  7.0 Construction  7.1 Plinth  600 mm high masonry plinth  Brick walls                                                                                                                                                                                                                                                                                                                                                                                                                                                                                                                                                                                                                                                                                                                                                                                                                                                                                                                                                                           | 4.1 | Present                             | Religious                                                                                                                                                                                                                                                                                                                                                                                                                                                            |                        |           |                 |      |
| 5.0 Significance & Value Classification  5.1 Townscape (Natural / Manmade)  5.2 Architectural Description  An elegant mosque in a blend of Vernacular, Mogul and Neo classical elements. Sloping roof, arched gateway with minarets, Corinthian columns, decorative brackets etc. This is a low rise structure with a central courtyard along with a covered water tank used for religious purpose. The first floor has a plain eaves board and the ground floor sloping chajjas have decorative wooden eaves board. The inner court has decorative Corinthian columns wooden brackets and cornice bands with dentils at floor level. The residential precinct has a character of a village scale cluster.  5.3 Intrinsic  Worshipped by Sunni sect of Islam. The Sunni sect has two subsects Deobandi and Brelvi.  5.4 Value Classification  A(arc), B(des), C(seh)  Recommended Grade  II B  7.0 Construction  7.1 Plinth  600 mm high masonry plinth  Brick walls                                                                                                                                                                                                                                                                                                                                                                                                                                                                                                                                                                                                                                                                                                                                                                                                                                                                                                                                                                                                                                                                                                                                                           | 4.2 | Past                                | Religious                                                                                                                                                                                                                                                                                                                                                                                                                                                            |                        |           |                 |      |
| 5.1 Townscape (Natural / Manmade)  A long narrow plot off Dadasaheb Phalke Road, near Dadar (central) railway station. A low rise, low scale residential development behind the mosque.  5.2 Architectural Description  An elegant mosque in a blend of Vernacular, Mogul and Neo classical elements. Sloping roof, arched gateway with minarets, Corinthian columns, decorative brackets etc. This is a low rise structure with a central courtyard along with a covered water tank used for religious purpose. The first floor has a plain eaves board and the ground floor sloping chajias have decorative wooden eaves board. The inner court has decorative Corinthian columns wooden brackets and cornice bands with dentils at floor level. The residential precinct has a character of a village scale cluster.  5.3 Intrinsic  Worshipped by Sunni sect of Islam. The Sunni sect has two subsects Deobandi and Brelvi.  5.4 Value Classification  A(arc), B(des), C(seh)  Recommended Grade II B  6.0 Topography  6.1 Floors  G+1  7.0 Construction  7.1 Plinth  600 mm high masonry plinth  7.2 Walls  Brick walls                                                                                                                                                                                                                                                                                                                                                                                                                                                                                                                                                                                                                                                                                                                                                                                                                                                                                                                                                                                                   | 4.3 | Usage                               | Regular religious us                                                                                                                                                                                                                                                                                                                                                                                                                                                 | se                     |           |                 |      |
| (central) railway station. A low rise, low scale residential development behind the mosque.  5.2 Architectural Description  An elegant mosque in a blend of Vernacular, Mogul and Neo classical elements. Sloping roof, arched gateway with minarets, Corinthian columns, decorative brackets etc. This is a low rise structure with a central courtyard along with a covered water tank used for religious purpose. The first floor has a plain eaves board and the ground floor sloping chajjas have decorative wooden eaves board. The inner court has decorative Corinthian columns wooden brackets and cornice bands with dentils at floor level. The residential precinct has a character of a village scale cluster.  5.3 Intrinsic  Worshipped by Sunni sect of Islam. The Sunni sect has two subsects Deobandi and Brelvi.  5.4 Value Classification  A(arc), B(des), C(seh)  Recommended Grade  II B  6.0 Topography  6.1 Floors  G+1  7.0 Construction  7.1 Plinth  600 mm high masonry plinth  Brick walls                                                                                                                                                                                                                                                                                                                                                                                                                                                                                                                                                                                                                                                                                                                                                                                                                                                                                                                                                                                                                                                                                                         | 5.0 | Significance & Value Classification | 1                                                                                                                                                                                                                                                                                                                                                                                                                                                                    |                        |           |                 |      |
| classical elements. Sloping roof, arched gateway with minarets, Corinthian columns, decorative brackets etc. This is a low rise structure with a central courtyard along with a covered water tank used for religious purpose. The first floor has a plain eaves board and the ground floor sloping chajjas have decorative wooden eaves board. The inner court has decorative Corinthian columns wooden brackets and cornice bands with dentils at floor level. The residential precinct has a character of a village scale cluster.  5.3 Intrinsic  Worshipped by Sunni sect of Islam. The Sunni sect has two sub sects Deobandi and Brelvi.  5.4 Value Classification  A(arc), B(des), C(seh)  Recommended Grade  II B  6.0 Topography  6.1 Floors  G+1  7.0 Construction  7.1 Plinth  600 mm high masonry plinth  Brick walls                                                                                                                                                                                                                                                                                                                                                                                                                                                                                                                                                                                                                                                                                                                                                                                                                                                                                                                                                                                                                                                                                                                                                                                                                                                                                              | 5.1 | Townscape (Natural / Manmade)       | (central) railway sta                                                                                                                                                                                                                                                                                                                                                                                                                                                | ition. A low rise, low |           |                 |      |
| sects Deobandi and Brelvi.  5.4 Value Classification A(arc), B(des), C(seh) Recommended Grade II B  6.0 Topography  6.1 Floors G+1  7.0 Construction  7.1 Plinth 600 mm high masonry plinth  7.2 Walls Brick walls                                                                                                                                                                                                                                                                                                                                                                                                                                                                                                                                                                                                                                                                                                                                                                                                                                                                                                                                                                                                                                                                                                                                                                                                                                                                                                                                                                                                                                                                                                                                                                                                                                                                                                                                                                                                                                                                                                             | 5.2 | Architectural Description           | classical elements. Sloping roof, arched gateway with minarets, Corinthian columns, decorative brackets etc. This is a low rise structure with a central courtyard along with a covered water tank used for religious purpose. The first floor has a plain eaves board and the ground floor sloping chajjas have decorative wooden eaves board. The inner court has decorative Corinthian columns wooden brackets and cornice bands with dentils at floor level. The |                        |           |                 |      |
| 6.0         Topography           6.1         Floors         G + 1           7.0         Construction           7.1         Plinth         600 mm high masonry plinth           7.2         Walls         Brick walls                                                                                                                                                                                                                                                                                                                                                                                                                                                                                                                                                                                                                                                                                                                                                                                                                                                                                                                                                                                                                                                                                                                                                                                                                                                                                                                                                                                                                                                                                                                                                                                                                                                                                                                                                                                                                                                                                                           | 5.3 | Intrinsic                           |                                                                                                                                                                                                                                                                                                                                                                                                                                                                      |                        |           |                 | ıb   |
| 6.1         Floors         G + 1           7.0         Construction           7.1         Plinth         600 mm high masonry plinth           7.2         Walls         Brick walls                                                                                                                                                                                                                                                                                                                                                                                                                                                                                                                                                                                                                                                                                                                                                                                                                                                                                                                                                                                                                                                                                                                                                                                                                                                                                                                                                                                                                                                                                                                                                                                                                                                                                                                                                                                                                                                                                                                                            | 5.4 | Value Classification                | A(arc), B(des), C(se                                                                                                                                                                                                                                                                                                                                                                                                                                                 | eh)                    | Recom     | mended Grade    | II B |
| 7.0 Construction  7.1 Plinth 600 mm high masonry plinth  7.2 Walls Brick walls                                                                                                                                                                                                                                                                                                                                                                                                                                                                                                                                                                                                                                                                                                                                                                                                                                                                                                                                                                                                                                                                                                                                                                                                                                                                                                                                                                                                                                                                                                                                                                                                                                                                                                                                                                                                                                                                                                                                                                                                                                                 | 6.0 | Topography                          |                                                                                                                                                                                                                                                                                                                                                                                                                                                                      |                        |           |                 |      |
| <ul> <li>7.1 Plinth 600 mm high masonry plinth</li> <li>7.2 Walls Brick walls</li> </ul>                                                                                                                                                                                                                                                                                                                                                                                                                                                                                                                                                                                                                                                                                                                                                                                                                                                                                                                                                                                                                                                                                                                                                                                                                                                                                                                                                                                                                                                                                                                                                                                                                                                                                                                                                                                                                                                                                                                                                                                                                                       | 6.1 | Floors                              | G + 1                                                                                                                                                                                                                                                                                                                                                                                                                                                                |                        |           |                 |      |
| 7.2 Walls Brick walls                                                                                                                                                                                                                                                                                                                                                                                                                                                                                                                                                                                                                                                                                                                                                                                                                                                                                                                                                                                                                                                                                                                                                                                                                                                                                                                                                                                                                                                                                                                                                                                                                                                                                                                                                                                                                                                                                                                                                                                                                                                                                                          | 7.0 | Construction                        |                                                                                                                                                                                                                                                                                                                                                                                                                                                                      |                        |           |                 |      |
|                                                                                                                                                                                                                                                                                                                                                                                                                                                                                                                                                                                                                                                                                                                                                                                                                                                                                                                                                                                                                                                                                                                                                                                                                                                                                                                                                                                                                                                                                                                                                                                                                                                                                                                                                                                                                                                                                                                                                                                                                                                                                                                                | 7.1 | Plinth                              | 600 mm high maso                                                                                                                                                                                                                                                                                                                                                                                                                                                     | nry plinth             |           |                 |      |
| 7.3 Floor Wooden flooring with wooden joist and girders                                                                                                                                                                                                                                                                                                                                                                                                                                                                                                                                                                                                                                                                                                                                                                                                                                                                                                                                                                                                                                                                                                                                                                                                                                                                                                                                                                                                                                                                                                                                                                                                                                                                                                                                                                                                                                                                                                                                                                                                                                                                        | 7.2 | Walls                               | Brick walls                                                                                                                                                                                                                                                                                                                                                                                                                                                          |                        |           |                 |      |
|                                                                                                                                                                                                                                                                                                                                                                                                                                                                                                                                                                                                                                                                                                                                                                                                                                                                                                                                                                                                                                                                                                                                                                                                                                                                                                                                                                                                                                                                                                                                                                                                                                                                                                                                                                                                                                                                                                                                                                                                                                                                                                                                | 7.3 | Floor                               | Wooden flooring wi                                                                                                                                                                                                                                                                                                                                                                                                                                                   | th wooden joist and    | d girders | 3               |      |