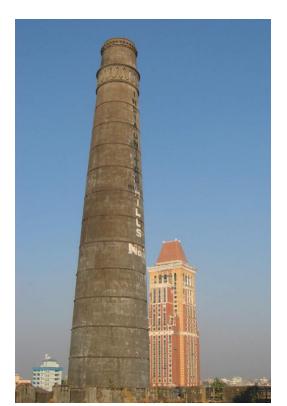

Card No.: F/s-1

Ward (Part): F south-II

**CS No.:** 91

Plot Area: 1892.99 sq.m.

**B U Area:** 605.92 sq.m.

Date: April, 2005

Record by: Swapnil B, Malvika A

Review by: Neera Adarkar