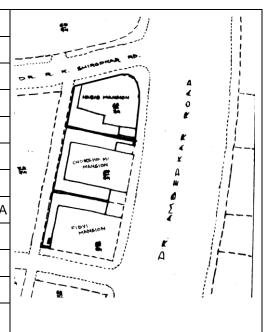

Card No.: F/s-1

Ward (Part): F south-II

**CS No.:** 91

Plot Area: 1892.99 sq.m.

**B U Area:** 605.92 sq.m.

Date: April, 2005

Record by: Swapnil B, Malvika A

Review by: Neera Adarkar

Internal: As above

External: As above

**Photo** T-III-Fs:\Ward F south\ **Ref.:** Mohammed Latif Sunni

Masjid

| board. The inner court has decorative Corinthian columns wooden brackets and cornice bands with dentils at floor level. The residential precinct has a character of a village scale cluster.  5.3 Intrinsic Worshipped by Sunni sect of Islam. The Sunni sect has two sub sects Deobandi and Brelvi.                                                                                                                                                                                                                                                                                                                                                                                                                                                                                                                                                                                                                                                                                                                                                                                                                                                                                                                                                                                                                                                                                                                                                                                                                                                                                                                                                                                                                                                                                                                                                                                                                                                                                                                                                                                                                           | 1.0 | Denomination                        |                                                                                                                                                                                                                                                                                                                                                                                                                                                                      |                        |           |                 |      |
|--------------------------------------------------------------------------------------------------------------------------------------------------------------------------------------------------------------------------------------------------------------------------------------------------------------------------------------------------------------------------------------------------------------------------------------------------------------------------------------------------------------------------------------------------------------------------------------------------------------------------------------------------------------------------------------------------------------------------------------------------------------------------------------------------------------------------------------------------------------------------------------------------------------------------------------------------------------------------------------------------------------------------------------------------------------------------------------------------------------------------------------------------------------------------------------------------------------------------------------------------------------------------------------------------------------------------------------------------------------------------------------------------------------------------------------------------------------------------------------------------------------------------------------------------------------------------------------------------------------------------------------------------------------------------------------------------------------------------------------------------------------------------------------------------------------------------------------------------------------------------------------------------------------------------------------------------------------------------------------------------------------------------------------------------------------------------------------------------------------------------------|-----|-------------------------------------|----------------------------------------------------------------------------------------------------------------------------------------------------------------------------------------------------------------------------------------------------------------------------------------------------------------------------------------------------------------------------------------------------------------------------------------------------------------------|------------------------|-----------|-----------------|------|
| 1.3 Built in Late 19th century Extension Date (if any) Not applicable  2.0 Access 2.1 Main Dadasaheb Phalke Road 2.2 Subsidiary Not applicable 3.0 Ownership Pattern 3.1 Present Mohammed Hussain Abdul Karim Taufiq 3.2 Past Majma Mohammed Haji Ahmed, Haji Mohammed Dada Taufiq, Majmahol Masjid Trust 4.0 Use 4.1 Present Religious 4.2 Past Religious 4.3 Usage Regular religious use 5.0 Significance & Value Classification 5.1 Townscape (Natural / Manmade) 4.2 Architectural Description 4.3 A long narrow plot off Dadasaheb Phalke Road, near Dadar (central) railway station. A low rise, low scale residential development behind the mosque.  5.2 Architectural Description 5.3 Architectural Description 5.4 In in a covered water tank used for religious purpose. The first floor has a plain eaves board and the ground floor sloping chajias have decorative wooden eaves board. The inner court has decorative Corinthian color has a character of a village scale cluster. 5.3 Intrinsic Worshipped by Sunni sect of Islam. The Sunni sect has two subsects Deobandi and Brelvi. 5.4 Value Classification A(arc), B(des), C(seh) Recommended Grade II B 6.0 Topography 6.1 Floors G+1 Flooth Walls Floor Malls Floor Mohammed Hussain Abdul Karim Taufiq Majmahol Masjid Trust Maj | 1.1 | Name of Premises                    | Mohammed Latif S                                                                                                                                                                                                                                                                                                                                                                                                                                                     | unni Masjid            |           |                 |      |
| 2.0 Access 2.1 Main Dadasaheb Phalke Road 2.2 Subsidiary Not applicable 3.0 Ownership Pattern 3.1 Present Mohammed Hussain Abdul Karim Taufiq 3.2 Past Majma Mohammed Haji Ahmed, Haji Mohammed Dada Taufiq, Majmahol Masjid Trust 4.0 Use 4.1 Present Religious 4.2 Past Religious 5.0 Significance & Value Classification 5.1 Townscape (Natural / Manmade) 5.2 Architectural Description 5.3 Architectural Description 5.4 Architectural Description 5.5 Intrinsic 6.0 Topography 6.1 Floors 6.1 Floors 6.1 Floors 6.1 Floors 6.2 Geometral Patter 6.0 Majmahol Masonry plinth 600 mm high masonry plinth 7.2 Walls 600 Majmahol Masonry plinth 7.2 Walls 600 Majmahol Masonry plinth 600 mm high masonry plinth 7.2 Walls 600 Majmahol Masonry plinth 600 mm high masonry plinth                                                                                                                                                                                                                                                                                                                                                                                                                                                                                                                                                                                  | 1.2 | Earlier Name                        | Haji Jahan Mohami                                                                                                                                                                                                                                                                                                                                                                                                                                                    | med Latif Masjid       |           |                 |      |
| 2.1 Main Dadasaheb Phalke Road  2.2 Subsidiary Not applicable  3.0 Ownership Pattern  3.1 Present Mohammed Hussain Abdul Karim Taufiq  3.2 Past Majma Mohammed Haji Ahmed, Haji Mohammed Dada Taufiq, Majmahol Masjid Trust  4.0 Use  4.1 Present Religious  4.2 Past Religious  4.3 Usage Regular religious use  5.0 Significance & Value Classification  5.1 Townscape (Natural / Manmade) A long narrow plot off Dadasaheb Phalke Road, near Dadar (central) railway station. A low rise, low scale residential development behind the mosque.  5.2 Architectural Description An elegant mosque in a blend of Vernacular, Mogul and Neo classical elements. Sloping roof, arched gateway with minarets, Corinthian columns, decorative brackets etc. This is a low rise structure with a central courtyard along with a covered water tank used for religious purpose. The first floor has a plan eaves board and the ground floor sloping chajis have decorative wooden eaves board. The inner court has decorative Corinthian columns wooden brackets and cornice bands with dentilis at floor level. The residential precinct has a character of a village scale cluster.  5.3 Intrinsic Worshipped by Sunni sect of Islam. The Sunni sect has two subsects Decobandi and Brelvi.  5.4 Value Classification Agre, B(des), C(seh) Recommended Grade II B  6.0 Topography  6.1 Floors G+1  Flioth 600 mm high masonry plinth  7.2 Walls Brick walls                                                                                                                                                                                                                                                                                                                                                                                                                                                                                                                                                                                                                                                                        | 1.3 | Built in                            | Late 19 <sup>th</sup> century                                                                                                                                                                                                                                                                                                                                                                                                                                        | Extension Date (if     | any)      | Not applicable  |      |
| 3.0 Ownership Pattern       3.1     Present     Mohammed Hussain Abdul Karim Taufiq       3.2     Past     Majma Mohammed Haji Ahmed, Haji Mohammed Dada Taufiq, Majmahol Masjid Trust       4.0     Use       4.1     Present     Religious       4.2     Past     Religious       4.3     Usage     Regular religious use       5.0     Significance & Value Classification       5.1     Townscape (Natural / Manmade)     A long narrow plot off Dadasaheb Phalke Road, near Dadar (central) railway station. A low rise, low scale residential development behind the mosque.       5.2     Architectural Description     An elegant mosque in a blend of Vernacular, Mogul and Neo classical elements. Sloping nof, arched gateway with minarets, Corinthian columns, decorative brackets etc. This is a low rise structure with a central courtyard along with a covered water tank used for religious purpose. The first floor has a plain eaves board and the ground floor sloping chaligis have decorative Corinthian columns wooden brackets and cornice bands with dentilis at floor level. The residential precinct has a character of a village scale cluster.       5.3     Intrinsic     Worshipped by Sunni sect of Islam. The Sunni sect has two subsects Decobandi and Breivi.       5.4     Value Classification     A(arc), B(des), C(seh)     Recommended Grade     II B       6.0     Topography       6.1     Floors     G + 1       7.0     Construction       7.1     Pli                                                                                                                                                                                                                                                                                                                                                                                                                                                                                                                                                                                                                            | 2.0 | Access                              |                                                                                                                                                                                                                                                                                                                                                                                                                                                                      |                        |           |                 |      |
| 3.0 Ownership Pattern  3.1 Present Mohammed Hussain Abdul Karim Taufiq  3.2 Past Majma Mohammed Haji Ahmed, Haji Mohammed Dada Taufiq, Majmahol Masjid Trust  3.3 Status Majmahol Masjid Trust  4.0 Use  4.1 Present Religious  4.2 Past Religious  5.0 Significance & Value Classification  5.1 Townscape (Natural / Manmade)  5.2 Architectural Description  An elegant mosque in a blend of Vernacular, Mogul and Neoclassical elements. Sloping roof, arched gateway with minarets, Corinthian columns, decorative brackets etc. This is a low rise structure with a central courtyard along with a covered water tank used for religious purpose. The first floor has a plain eaves board and the ground floor sloping chajias have decorative wooden eaves board. The inner court has decorative Corinthian columns wooden brackets and cornice bands with denils at floor level. The residential precinct has a character of a village scale cluster.  5.3 Intrinsic Worshipped by Sunni sect of Islam. The Sunni sect has two sects Deobandi and Brelvi.  5.4 Value Classification A(arc), B(des), C(seh) Recommended Grade II B  6.0 Topography  6.1 Floors G+1  Flinth 600 mm high masonry plinth  7.2 Walls Brick walls                                                                                                                                                                                                                                                                                                                                                                                                                                                                                                                                                                                                                                                                                                                                                                                                                                                                                             | 2.1 | Main                                | Dadasaheb Phalke                                                                                                                                                                                                                                                                                                                                                                                                                                                     | Road                   |           |                 |      |
| Achitectural Description   Architectural Description       | 2.2 | Subsidiary                          | Not applicable                                                                                                                                                                                                                                                                                                                                                                                                                                                       |                        |           |                 |      |
| Majma Mohammed Haji Ahmed, Haji Mohammed Dada Taufiq, Majmahol Masjid Trust                                                                                                                                                                                                                                                                                                                                                                                                                                                                                                                                                                                                                                                                                                                                                                                                                                                                                                                                                                                                                                                                                                                                                                                                                                                                                                                                                                                                                                                                                                                                                                                                                                                                                                                                                                                                                                                                                                                                                                                                                                                    | 3.0 | Ownership Pattern                   |                                                                                                                                                                                                                                                                                                                                                                                                                                                                      |                        |           |                 |      |
| As Status Majmahol Masjid Trust  4.0 Use  4.1 Present Religious 4.2 Past Religious 4.3 Usage Regular religious use  5.0 Significance & Value Classification  5.1 Townscape (Natural / Manmade)  A long narrow plot off Dadasaheb Phalke Road, near Dadar (central) railway station. A low rise, low scale residential development behind the mosque.  Architectural Description  An elegant mosque in a blend of Vernacular, Mogul and Neo classical elements. Sloping roof, arched gateway with miniarets, Corinthian columns, decorative brackets etc. This is a low rise structure with a central courtyard along with a covered water tank used for religious purpose. The first floor has a plain eaves board and the ground floor sloping chajias have decorative wooden eaves board. The inner court has decorative Corinthian columns wooden brackets and cornice bands with dentils at floor level. The residential precinct has a character of a village scale cluster.  5.3 Intrinsic  Worshipped by Sunni sect of Islam. The Sunni sect has two subsects Deobandi and Brelvi.  5.4 Value Classification  A(arc), B(des), C(seh)  Recommended Grade  II B  6.0 Topography  6.1 Floors  G + 1  Construction  7.0 Construction  Flight Malls  Brick walls                                                                                                                                                                                                                                                                                                                                                                                                                                                                                                                                                                                                                                                                                                                                                                                                                                                             | 3.1 | Present                             | Mohammed Hussa                                                                                                                                                                                                                                                                                                                                                                                                                                                       | n Abdul Karim Tau      | fiq       |                 |      |
| 4.0 Use  4.1 Present Religious  4.2 Past Religious  5.0 Significance & Value Classification  5.1 Townscape (Natural / Manmade)  5.2 Architectural Description  5.3 Architectural Description  5.4 Architectural Description  5.5 Architectural Description  5.6 Architectural Description  5.7 Architectural Description  5.8 Architectural Description  5.9 Architectural Description  5.1 Architectural Description  5.2 Architectural Description  5.3 Architectural Description  5.4 Value Classification  6.5 Value Classification  6.6 Topography  6.7 Becommended Grade  6.0 Construction  7.1 Plinth  600 mm high masonry plinth  7.2 Walls  8 Religious  Religio | 3.2 | Past                                |                                                                                                                                                                                                                                                                                                                                                                                                                                                                      |                        | Mohamr    | med Dada Taufiq | ,    |
| 4.1 Present Religious 4.2 Past Religious 4.3 Usage Regular religious use 5.0 Significance & Value Classification 5.1 Townscape (Natural / Manmade) A long narrow plot off Dadasaheb Phalke Road, near Dadar (central) railway station. A low rise, low scale residential development behind the mosque.  5.2 Architectural Description An elegant mosque in a blend of Vernacular, Mogul and Neo classical elements. Sloping roof, arched gateway with minarets, Corinthian columns, decorative brackets etc. This is a low rise structure with a central courtyard along with a covered water tank used for religious purpose. The first floor has a plain eaves board and the ground floor sloping chajias have decorative wooden eaves board. The inner court has decorative Corinthian columns wooden brackets and cornice bands with dentils at floor level. The residential precinct has a character of a village scale cluster.  5.3 Intrinsic Worshipped by Sunni sect of Islam. The Sunni sect has two subsects Deobandi and Brelvi.  5.4 Value Classification A(arc), B(des), C(seh) Recommended Grade II B  6.0 Topography  6.1 Floors G+1  7.0 Construction  7.1 Plinth 600 mm high masonry plinth  8.2 Walls Brick walls                                                                                                                                                                                                                                                                                                                                                                                                                                                                                                                                                                                                                                                                                                                                                                                                                                                                                          | 3.3 | Status                              | Majmahol Masjid T                                                                                                                                                                                                                                                                                                                                                                                                                                                    | rust                   |           |                 |      |
| 4.2 Past Religious 4.3 Usage Regular religious use  5.0 Significance & Value Classification  5.1 Townscape (Natural / Manmade)  5.2 Architectural Description  An elegant mosque in a blend of Vernacular, Mogul and Neo classical elements. Sloping roof, arched gateway with minarets, Corinthian columns, decorative brackets etc. This is a low rise structure with a central courtyard along with a covered water tank used for religious purpose. The first floor has a plain eaves board and the ground floor sloping chajjas have decorative wooden eaves board. The inner court has decorative Corinthian columns wooden brackets and cornice bands with dentils at floor level. The residential precinct has a character of a village scale cluster.  5.3 Intrinsic  Worshipped by Sunni sect of Islam. The Sunni sect has two subsects Deobandi and Brelvi.  5.4 Value Classification  A(arc), B(des), C(seh)  Recommended Grade  II B  7.0 Construction  7.1 Plinth  600 mm high masonry plinth  Brick walls                                                                                                                                                                                                                                                                                                                                                                                                                                                                                                                                                                                                                                                                                                                                                                                                                                                                                                                                                                                                                                                                                                       | 4.0 | Use                                 |                                                                                                                                                                                                                                                                                                                                                                                                                                                                      |                        |           |                 |      |
| 4.3 Usage Regular religious use  5.0 Significance & Value Classification  Townscape (Natural / Manmade)  A long narrow plot off Dadasaheb Phalke Road, near Dadar (central) railway station. A low rise, low scale residential development behind the mosque.  Architectural Description  An elegant mosque in a blend of Vernacular, Mogul and Neo classical elements. Sloping roof, arched gateway with minarets, Corinthian columns, decorative brackets etc. This is a low rise structure with a central courtyard along with a covered water tank used for religious purpose. The first floor has a plain eaves board and the ground floor sloping chajjas have decorative wooden eavest board. The inner court has decorative Corinthian columns wooden brackets and cornice bands with dentils at floor level. The residential precinct has a character of a village scale cluster.  5.3 Intrinsic  Worshipped by Sunni sect of Islam. The Sunni sect has two subsects Deobandi and Brelvi.  5.4 Value Classification  A(arc), B(des), C(seh)  Recommended Grade  II B  7.0 Construction  7.1 Plinth  600 mm high masonry plinth  Brick walls                                                                                                                                                                                                                                                                                                                                                                                                                                                                                                                                                                                                                                                                                                                                                                                                                                                                                                                                                                           | 4.1 | Present                             | Religious                                                                                                                                                                                                                                                                                                                                                                                                                                                            |                        |           |                 |      |
| 5.0 Significance & Value Classification  5.1 Townscape (Natural / Manmade)  5.2 Architectural Description  An elegant mosque in a blend of Vernacular, Mogul and Neo classical elements. Sloping roof, arched gateway with minarets, Corinthian columns, decorative brackets etc. This is a low rise structure with a central courtyard along with a covered water tank used for religious purpose. The first floor has a plain eaves board and the ground floor sloping chajjas have decorative wooden eaves board. The inner court has decorative Corinthian columns wooden brackets and cornice bands with dentils at floor level. The residential precinct has a character of a village scale cluster.  5.3 Intrinsic  Worshipped by Sunni sect of Islam. The Sunni sect has two subsects Deobandi and Brelvi.  5.4 Value Classification  A(arc), B(des), C(seh)  Recommended Grade  II B  7.0 Construction  7.1 Plinth  600 mm high masonry plinth  Brick walls                                                                                                                                                                                                                                                                                                                                                                                                                                                                                                                                                                                                                                                                                                                                                                                                                                                                                                                                                                                                                                                                                                                                                           | 4.2 | Past                                | Religious                                                                                                                                                                                                                                                                                                                                                                                                                                                            |                        |           |                 |      |
| 5.1 Townscape (Natural / Manmade)  A long narrow plot off Dadasaheb Phalke Road, near Dadar (central) railway station. A low rise, low scale residential development behind the mosque.  5.2 Architectural Description  An elegant mosque in a blend of Vernacular, Mogul and Neo classical elements. Sloping roof, arched gateway with minarets, Corinthian columns, decorative brackets etc. This is a low rise structure with a central courtyard along with a covered water tank used for religious purpose. The first floor has a plain eaves board and the ground floor sloping chajias have decorative wooden eaves board. The inner court has decorative Corinthian columns wooden brackets and cornice bands with dentils at floor level. The residential precinct has a character of a village scale cluster.  5.3 Intrinsic  Worshipped by Sunni sect of Islam. The Sunni sect has two subsects Deobandi and Brelvi.  5.4 Value Classification  A(arc), B(des), C(seh)  Recommended Grade II B  6.0 Topography  6.1 Floors  G+1  7.0 Construction  7.1 Plinth  600 mm high masonry plinth  7.2 Walls  Brick walls                                                                                                                                                                                                                                                                                                                                                                                                                                                                                                                                                                                                                                                                                                                                                                                                                                                                                                                                                                                                   | 4.3 | Usage                               | Regular religious us                                                                                                                                                                                                                                                                                                                                                                                                                                                 | se                     |           |                 |      |
| (central) railway station. A low rise, low scale residential development behind the mosque.  5.2 Architectural Description  An elegant mosque in a blend of Vernacular, Mogul and Neo classical elements. Sloping roof, arched gateway with minarets, Corinthian columns, decorative brackets etc. This is a low rise structure with a central courtyard along with a covered water tank used for religious purpose. The first floor has a plain eaves board and the ground floor sloping chajjas have decorative wooden eaves board. The inner court has decorative Corinthian columns wooden brackets and cornice bands with dentils at floor level. The residential precinct has a character of a village scale cluster.  5.3 Intrinsic  Worshipped by Sunni sect of Islam. The Sunni sect has two subsects Deobandi and Brelvi.  5.4 Value Classification  A(arc), B(des), C(seh)  Recommended Grade  II B  6.0 Topography  6.1 Floors  G+1  7.0 Construction  7.1 Plinth  600 mm high masonry plinth  Brick walls                                                                                                                                                                                                                                                                                                                                                                                                                                                                                                                                                                                                                                                                                                                                                                                                                                                                                                                                                                                                                                                                                                         | 5.0 | Significance & Value Classification | 1                                                                                                                                                                                                                                                                                                                                                                                                                                                                    |                        |           |                 |      |
| classical elements. Sloping roof, arched gateway with minarets, Corinthian columns, decorative brackets etc. This is a low rise structure with a central courtyard along with a covered water tank used for religious purpose. The first floor has a plain eaves board and the ground floor sloping chajjas have decorative wooden eaves board. The inner court has decorative Corinthian columns wooden brackets and cornice bands with dentils at floor level. The residential precinct has a character of a village scale cluster.  5.3 Intrinsic  Worshipped by Sunni sect of Islam. The Sunni sect has two sub sects Deobandi and Brelvi.  5.4 Value Classification  A(arc), B(des), C(seh)  Recommended Grade  II B  6.0 Topography  6.1 Floors  G+1  7.0 Construction  7.1 Plinth  600 mm high masonry plinth  Brick walls                                                                                                                                                                                                                                                                                                                                                                                                                                                                                                                                                                                                                                                                                                                                                                                                                                                                                                                                                                                                                                                                                                                                                                                                                                                                                              | 5.1 | Townscape (Natural / Manmade)       | (central) railway sta                                                                                                                                                                                                                                                                                                                                                                                                                                                | ition. A low rise, low |           |                 |      |
| sects Deobandi and Brelvi.  5.4 Value Classification A(arc), B(des), C(seh) Recommended Grade II B  6.0 Topography  6.1 Floors G+1  7.0 Construction  7.1 Plinth 600 mm high masonry plinth  7.2 Walls Brick walls                                                                                                                                                                                                                                                                                                                                                                                                                                                                                                                                                                                                                                                                                                                                                                                                                                                                                                                                                                                                                                                                                                                                                                                                                                                                                                                                                                                                                                                                                                                                                                                                                                                                                                                                                                                                                                                                                                             | 5.2 | Architectural Description           | classical elements. Sloping roof, arched gateway with minarets, Corinthian columns, decorative brackets etc. This is a low rise structure with a central courtyard along with a covered water tank used for religious purpose. The first floor has a plain eaves board and the ground floor sloping chajjas have decorative wooden eaves board. The inner court has decorative Corinthian columns wooden brackets and cornice bands with dentils at floor level. The |                        |           |                 |      |
| 6.0         Topography           6.1         Floors         G + 1           7.0         Construction           7.1         Plinth         600 mm high masonry plinth           7.2         Walls         Brick walls                                                                                                                                                                                                                                                                                                                                                                                                                                                                                                                                                                                                                                                                                                                                                                                                                                                                                                                                                                                                                                                                                                                                                                                                                                                                                                                                                                                                                                                                                                                                                                                                                                                                                                                                                                                                                                                                                                           | 5.3 | Intrinsic                           |                                                                                                                                                                                                                                                                                                                                                                                                                                                                      |                        |           |                 | ıb   |
| 6.1         Floors         G + 1           7.0         Construction           7.1         Plinth         600 mm high masonry plinth           7.2         Walls         Brick walls                                                                                                                                                                                                                                                                                                                                                                                                                                                                                                                                                                                                                                                                                                                                                                                                                                                                                                                                                                                                                                                                                                                                                                                                                                                                                                                                                                                                                                                                                                                                                                                                                                                                                                                                                                                                                                                                                                                                            | 5.4 | Value Classification                | A(arc), B(des), C(se                                                                                                                                                                                                                                                                                                                                                                                                                                                 | eh)                    | Recom     | mended Grade    | II B |
| 7.0 Construction  7.1 Plinth 600 mm high masonry plinth  7.2 Walls Brick walls                                                                                                                                                                                                                                                                                                                                                                                                                                                                                                                                                                                                                                                                                                                                                                                                                                                                                                                                                                                                                                                                                                                                                                                                                                                                                                                                                                                                                                                                                                                                                                                                                                                                                                                                                                                                                                                                                                                                                                                                                                                 | 6.0 | Topography                          |                                                                                                                                                                                                                                                                                                                                                                                                                                                                      |                        |           |                 |      |
| <ul> <li>7.1 Plinth 600 mm high masonry plinth</li> <li>7.2 Walls Brick walls</li> </ul>                                                                                                                                                                                                                                                                                                                                                                                                                                                                                                                                                                                                                                                                                                                                                                                                                                                                                                                                                                                                                                                                                                                                                                                                                                                                                                                                                                                                                                                                                                                                                                                                                                                                                                                                                                                                                                                                                                                                                                                                                                       | 6.1 | Floors                              | G + 1                                                                                                                                                                                                                                                                                                                                                                                                                                                                |                        |           |                 |      |
| 7.2 Walls Brick walls                                                                                                                                                                                                                                                                                                                                                                                                                                                                                                                                                                                                                                                                                                                                                                                                                                                                                                                                                                                                                                                                                                                                                                                                                                                                                                                                                                                                                                                                                                                                                                                                                                                                                                                                                                                                                                                                                                                                                                                                                                                                                                          | 7.0 | Construction                        |                                                                                                                                                                                                                                                                                                                                                                                                                                                                      |                        |           |                 |      |
|                                                                                                                                                                                                                                                                                                                                                                                                                                                                                                                                                                                                                                                                                                                                                                                                                                                                                                                                                                                                                                                                                                                                                                                                                                                                                                                                                                                                                                                                                                                                                                                                                                                                                                                                                                                                                                                                                                                                                                                                                                                                                                                                | 7.1 | Plinth                              | 600 mm high maso                                                                                                                                                                                                                                                                                                                                                                                                                                                     | nry plinth             |           |                 |      |
| 7.3 Floor Wooden flooring with wooden joist and girders                                                                                                                                                                                                                                                                                                                                                                                                                                                                                                                                                                                                                                                                                                                                                                                                                                                                                                                                                                                                                                                                                                                                                                                                                                                                                                                                                                                                                                                                                                                                                                                                                                                                                                                                                                                                                                                                                                                                                                                                                                                                        | 7.2 | Walls                               | Brick walls                                                                                                                                                                                                                                                                                                                                                                                                                                                          |                        |           |                 |      |
|                                                                                                                                                                                                                                                                                                                                                                                                                                                                                                                                                                                                                                                                                                                                                                                                                                                                                                                                                                                                                                                                                                                                                                                                                                                                                                                                                                                                                                                                                                                                                                                                                                                                                                                                                                                                                                                                                                                                                                                                                                                                                                                                | 7.3 | Floor                               | Wooden flooring wi                                                                                                                                                                                                                                                                                                                                                                                                                                                   | th wooden joist and    | d girders | 3               |      |