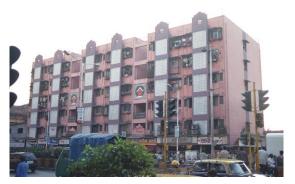

Card No.: F/s-2

Ward (Part): F south-II

**CS No.:** 2/64

Plot Area: 676.43 sq.m.

**B U Area:** 1936.20 sq.m.

Date: April, 2005

Record by: Swapnil B, Gauri J

Review by: Neera Adarkar