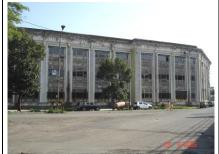

Card No.: F/s-2

Ward (Part): F south-II

**CS No.:** 2/64

Plot Area: 676.43 sq.m.

**B U Area:** 1936.20 sq.m.

Date: April, 2005

Record by: Swapnil B, Gauri J

Review by: Neera Adarkar