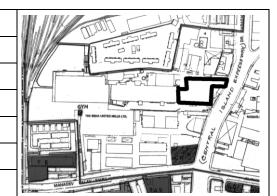

Card No.: F/s-1

Ward (Part): F south-II

**CS No.:** 91

Plot Area: 1892.99 sq.m.

**B U Area:** 605.92 sq.m.

Date: April, 2005

Record by: Swapnil B, Malvika A

Review by: Neera Adarkar