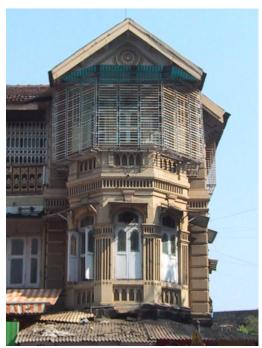

# Mohammed Latif Sunni Masjid

View from Dadasaheb Phalke Road

Side view

Mohammad Latif Sunni Masjid

Internal view

Mohammad Latif Sunni Masjid

Front Elevation cannot be seen due to the compound wall and also because its little deeper inside the plot.