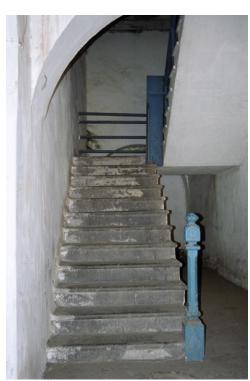

# Mohammed Latif Sunni Masjid

View from Dadasaheb Phalke Road

Side view

Mohammad Latif Sunni Masjid

Internal view

Mohammad Latif Sunni Masjid

Front Elevation cannot be seen due to the compound wall and also because its little deeper inside the plot.