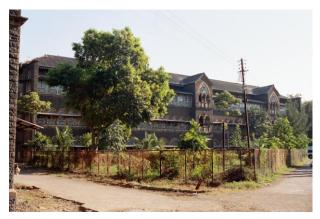

# Mohammed Latif Sunni Masjid

View from Dadasaheb Phalke Road

Side view

Mohammad Latif Sunni Masjid

Internal view

Mohammad Latif Sunni Masjid

Front Elevation cannot be seen due to the compound wall and also because its little deeper inside the plot.