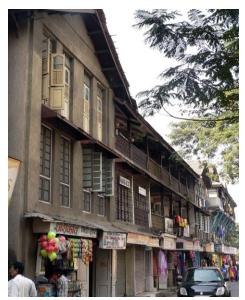

# Mohammed Latif Sunni Masjid

View from Dadasaheb Phalke Road

Side view

Mohammad Latif Sunni Masjid

Internal view

Mohammad Latif Sunni Masjid

Front Elevation cannot be seen due to the compound wall and also because its little deeper inside the plot.