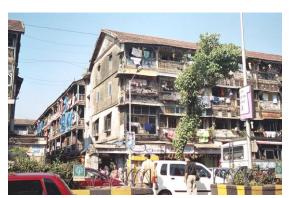

Card No.: F/s-2

Ward (Part): F south-II

**CS No.:** 2/64

Plot Area: 676.43 sq.m.

**B U Area:** 1936.20 sq.m.

Date: April, 2005

Record by: Swapnil B, Gauri J

Review by: Neera Adarkar