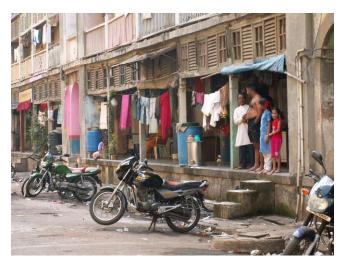

Internal: As above

External: As above

**Photo** T-III-Fs:\Ward F south\ **Ref.:** Mohammed Latif Sunni

Masjid

| board. The inner court has decorative Corinthian columns wooden brackets and cornice bands with dentils at floor level. The residential precinct has a character of a village scale cluster.  5.3 Intrinsic Worshipped by Sunni sect of Islam. The Sunni sect has two sub sects Deobandi and Brelvi.                                                                                                                                                                                                                                                                                                                                                                                                                                                                                                                                                                                                                                                                                                                                                                                                                                                                                                                                                                                                                                                                                                                                                                                                                                                                                                                                                                                                                                                                                                                                                                                                                                                                                                                                                                                                                           | 1.0 | Denomination                        |                                                                                                                                                                                                                                                                                                                                                                                                                                                                      |                        |           |                 |      |
|--------------------------------------------------------------------------------------------------------------------------------------------------------------------------------------------------------------------------------------------------------------------------------------------------------------------------------------------------------------------------------------------------------------------------------------------------------------------------------------------------------------------------------------------------------------------------------------------------------------------------------------------------------------------------------------------------------------------------------------------------------------------------------------------------------------------------------------------------------------------------------------------------------------------------------------------------------------------------------------------------------------------------------------------------------------------------------------------------------------------------------------------------------------------------------------------------------------------------------------------------------------------------------------------------------------------------------------------------------------------------------------------------------------------------------------------------------------------------------------------------------------------------------------------------------------------------------------------------------------------------------------------------------------------------------------------------------------------------------------------------------------------------------------------------------------------------------------------------------------------------------------------------------------------------------------------------------------------------------------------------------------------------------------------------------------------------------------------------------------------------------|-----|-------------------------------------|----------------------------------------------------------------------------------------------------------------------------------------------------------------------------------------------------------------------------------------------------------------------------------------------------------------------------------------------------------------------------------------------------------------------------------------------------------------------|------------------------|-----------|-----------------|------|
| 1.3 Built in Late 19th century Extension Date (if any) Not applicable  2.0 Access 2.1 Main Dadasaheb Phalke Road 2.2 Subsidiary Not applicable 3.0 Ownership Pattern 3.1 Present Mohammed Hussain Abdul Karim Taufiq 3.2 Past Majma Mohammed Haji Ahmed, Haji Mohammed Dada Taufiq, Majmahol Masjid Trust 4.0 Use 4.1 Present Religious 4.2 Past Religious 4.3 Usage Regular religious use 5.0 Significance & Value Classification 5.1 Townscape (Natural / Manmade) 4.2 Architectural Description 4.3 A long narrow plot off Dadasaheb Phalke Road, near Dadar (central) railway station. A low rise, low scale residential development behind the mosque.  5.2 Architectural Description 5.3 Architectural Description 5.4 In in a covered water tank used for religious purpose. The first floor has a plain eaves board and the ground floor sloping chajias have decorative wooden eaves board. The inner court has decorative Corinthian color has a character of a village scale cluster. 5.3 Intrinsic Worshipped by Sunni sect of Islam. The Sunni sect has two subsects Deobandi and Brelvi. 5.4 Value Classification A(arc), B(des), C(seh) Recommended Grade II B 6.0 Topography 6.1 Floors G+1 Flooth Walls Floor Malls Floor Mohammed Hussain Abdul Karim Taufiq Majmahol Masjid Trust Maj | 1.1 | Name of Premises                    | Mohammed Latif S                                                                                                                                                                                                                                                                                                                                                                                                                                                     | unni Masjid            |           |                 |      |
| 2.0 Access 2.1 Main Dadasaheb Phalke Road 2.2 Subsidiary Not applicable 3.0 Ownership Pattern 3.1 Present Mohammed Hussain Abdul Karim Taufiq 3.2 Past Majma Mohammed Haji Ahmed, Haji Mohammed Dada Taufiq, Majmahol Masjid Trust 4.0 Use 4.1 Present Religious 4.2 Past Religious 5.0 Significance & Value Classification 5.1 Townscape (Natural / Manmade) 5.2 Architectural Description 5.3 Architectural Description 5.4 Architectural Description 5.5 Intrinsic 6.0 Topography 6.1 Floors 6.1 Floors 6.1 Floors 6.1 Floors 6.2 Geometral Patter 6.0 Majmahol Masonry plinth 600 mm high masonry plinth 7.2 Walls 600 Majmahol Masonry plinth 7.2 Walls 600 Majmahol Masonry plinth 600 mm high masonry plinth 7.2 Walls 600 Majmahol Masonry plinth 600 mm high masonry plinth                                                                                                                                                                                                                                                                                                                                                                                                                                                                                                                                                                                  | 1.2 | Earlier Name                        | Haji Jahan Mohami                                                                                                                                                                                                                                                                                                                                                                                                                                                    | med Latif Masjid       |           |                 |      |
| 2.1 Main Dadasaheb Phalke Road  2.2 Subsidiary Not applicable  3.0 Ownership Pattern  3.1 Present Mohammed Hussain Abdul Karim Taufiq  3.2 Past Majma Mohammed Haji Ahmed, Haji Mohammed Dada Taufiq, Majmahol Masjid Trust  4.0 Use  4.1 Present Religious  4.2 Past Religious  4.3 Usage Regular religious use  5.0 Significance & Value Classification  5.1 Townscape (Natural / Manmade) A long narrow plot off Dadasaheb Phalke Road, near Dadar (central) railway station. A low rise, low scale residential development behind the mosque.  5.2 Architectural Description An elegant mosque in a blend of Vernacular, Mogul and Neo classical elements. Sloping roof, arched gateway with minarets, Corinthian columns, decorative brackets etc. This is a low rise structure with a central courtyard along with a covered water tank used for religious purpose. The first floor has a plan eaves board and the ground floor sloping chajis have decorative wooden eaves board. The inner court has decorative Corinthian columns wooden brackets and cornice bands with dentilis at floor level. The residential precinct has a character of a village scale cluster.  5.3 Intrinsic Worshipped by Sunni sect of Islam. The Sunni sect has two subsects Decobandi and Brelvi.  5.4 Value Classification Agre, B(des), C(seh) Recommended Grade II B  6.0 Topography  6.1 Floors G+1  Flioth 600 mm high masonry plinth  7.2 Walls Brick walls                                                                                                                                                                                                                                                                                                                                                                                                                                                                                                                                                                                                                                                                        | 1.3 | Built in                            | Late 19 <sup>th</sup> century                                                                                                                                                                                                                                                                                                                                                                                                                                        | Extension Date (if     | any)      | Not applicable  |      |
| 3.0 Ownership Pattern       3.1     Present     Mohammed Hussain Abdul Karim Taufiq       3.2     Past     Majma Mohammed Haji Ahmed, Haji Mohammed Dada Taufiq, Majmahol Masjid Trust       4.0     Use       4.1     Present     Religious       4.2     Past     Religious       4.3     Usage     Regular religious use       5.0     Significance & Value Classification       5.1     Townscape (Natural / Manmade)     A long narrow plot off Dadasaheb Phalke Road, near Dadar (central) railway station. A low rise, low scale residential development behind the mosque.       5.2     Architectural Description     An elegant mosque in a blend of Vernacular, Mogul and Neo classical elements. Sloping nof, arched gateway with minarets, Corinthian columns, decorative brackets etc. This is a low rise structure with a central courtyard along with a covered water tank used for religious purpose. The first floor has a plain eaves board and the ground floor sloping chaligis have decorative Corinthian columns wooden brackets and cornice bands with dentilis at floor level. The residential precinct has a character of a village scale cluster.       5.3     Intrinsic     Worshipped by Sunni sect of Islam. The Sunni sect has two subsects Decobandi and Breivi.       5.4     Value Classification     A(arc), B(des), C(seh)     Recommended Grade     II B       6.0     Topography       6.1     Floors     G + 1       7.0     Construction       7.1     Pli                                                                                                                                                                                                                                                                                                                                                                                                                                                                                                                                                                                                                            | 2.0 | Access                              |                                                                                                                                                                                                                                                                                                                                                                                                                                                                      |                        |           |                 |      |
| 3.0 Ownership Pattern  3.1 Present Mohammed Hussain Abdul Karim Taufiq  3.2 Past Majma Mohammed Haji Ahmed, Haji Mohammed Dada Taufiq, Majmahol Masjid Trust  3.3 Status Majmahol Masjid Trust  4.0 Use  4.1 Present Religious  4.2 Past Religious  5.0 Significance & Value Classification  5.1 Townscape (Natural / Manmade)  5.2 Architectural Description  An elegant mosque in a blend of Vernacular, Mogul and Neoclassical elements. Sloping roof, arched gateway with minarets, Corinthian columns, decorative brackets etc. This is a low rise structure with a central courtyard along with a covered water tank used for religious purpose. The first floor has a plain eaves board and the ground floor sloping chajias have decorative wooden eaves board. The inner court has decorative Corinthian columns wooden brackets and cornice bands with denils at floor level. The residential precinct has a character of a village scale cluster.  5.3 Intrinsic Worshipped by Sunni sect of Islam. The Sunni sect has two sects Deobandi and Brelvi.  5.4 Value Classification A(arc), B(des), C(seh) Recommended Grade II B  6.0 Topography  6.1 Floors G+1  Flinth 600 mm high masonry plinth  7.2 Walls Brick walls                                                                                                                                                                                                                                                                                                                                                                                                                                                                                                                                                                                                                                                                                                                                                                                                                                                                                             | 2.1 | Main                                | Dadasaheb Phalke                                                                                                                                                                                                                                                                                                                                                                                                                                                     | Road                   |           |                 |      |
| Achitectural Description   Architectural Description       | 2.2 | Subsidiary                          | Not applicable                                                                                                                                                                                                                                                                                                                                                                                                                                                       |                        |           |                 |      |
| Majma Mohammed Haji Ahmed, Haji Mohammed Dada Taufiq, Majmahol Masjid Trust                                                                                                                                                                                                                                                                                                                                                                                                                                                                                                                                                                                                                                                                                                                                                                                                                                                                                                                                                                                                                                                                                                                                                                                                                                                                                                                                                                                                                                                                                                                                                                                                                                                                                                                                                                                                                                                                                                                                                                                                                                                    | 3.0 | Ownership Pattern                   |                                                                                                                                                                                                                                                                                                                                                                                                                                                                      |                        |           |                 |      |
| As Status Majmahol Masjid Trust  4.0 Use  4.1 Present Religious 4.2 Past Religious 4.3 Usage Regular religious use  5.0 Significance & Value Classification  5.1 Townscape (Natural / Manmade)  A long narrow plot off Dadasaheb Phalke Road, near Dadar (central) railway station. A low rise, low scale residential development behind the mosque.  Architectural Description  An elegant mosque in a blend of Vernacular, Mogul and Neo classical elements. Sloping roof, arched gateway with miniarets, Corinthian columns, decorative brackets etc. This is a low rise structure with a central courtyard along with a covered water tank used for religious purpose. The first floor has a plain eaves board and the ground floor sloping chajias have decorative wooden eaves board. The inner court has decorative Corinthian columns wooden brackets and cornice bands with dentils at floor level. The residential precinct has a character of a village scale cluster.  5.3 Intrinsic  Worshipped by Sunni sect of Islam. The Sunni sect has two subsects Deobandi and Brelvi.  5.4 Value Classification  A(arc), B(des), C(seh)  Recommended Grade  II B  6.0 Topography  6.1 Floors  G + 1  Construction  7.0 Construction  Flight Malls  Brick walls                                                                                                                                                                                                                                                                                                                                                                                                                                                                                                                                                                                                                                                                                                                                                                                                                                                             | 3.1 | Present                             | Mohammed Hussa                                                                                                                                                                                                                                                                                                                                                                                                                                                       | n Abdul Karim Tau      | fiq       |                 |      |
| 4.0 Use  4.1 Present Religious  4.2 Past Religious  5.0 Significance & Value Classification  5.1 Townscape (Natural / Manmade)  5.2 Architectural Description  5.3 Architectural Description  5.4 Architectural Description  5.5 Architectural Description  5.6 Architectural Description  5.7 Architectural Description  5.8 Architectural Description  5.9 Architectural Description  5.1 Architectural Description  5.2 Architectural Description  5.3 Architectural Description  5.4 Value Classification  6.5 Value Classification  6.6 Topography  6.7 Becommended Grade  6.0 Construction  7.1 Plinth  600 mm high masonry plinth  7.2 Walls  8 Religious  Religio | 3.2 | Past                                |                                                                                                                                                                                                                                                                                                                                                                                                                                                                      |                        | Mohamr    | med Dada Taufiq | ,    |
| 4.1 Present Religious 4.2 Past Religious 4.3 Usage Regular religious use 5.0 Significance & Value Classification 5.1 Townscape (Natural / Manmade) A long narrow plot off Dadasaheb Phalke Road, near Dadar (central) railway station. A low rise, low scale residential development behind the mosque.  5.2 Architectural Description An elegant mosque in a blend of Vernacular, Mogul and Neo classical elements. Sloping roof, arched gateway with minarets, Corinthian columns, decorative brackets etc. This is a low rise structure with a central courtyard along with a covered water tank used for religious purpose. The first floor has a plain eaves board and the ground floor sloping chajias have decorative wooden eaves board. The inner court has decorative Corinthian columns wooden brackets and cornice bands with dentils at floor level. The residential precinct has a character of a village scale cluster.  5.3 Intrinsic Worshipped by Sunni sect of Islam. The Sunni sect has two subsects Deobandi and Brelvi.  5.4 Value Classification A(arc), B(des), C(seh) Recommended Grade II B  6.0 Topography  6.1 Floors G+1  7.0 Construction  7.1 Plinth 600 mm high masonry plinth  8.2 Walls Brick walls                                                                                                                                                                                                                                                                                                                                                                                                                                                                                                                                                                                                                                                                                                                                                                                                                                                                                          | 3.3 | Status                              | Majmahol Masjid T                                                                                                                                                                                                                                                                                                                                                                                                                                                    | rust                   |           |                 |      |
| 4.2 Past Religious 4.3 Usage Regular religious use  5.0 Significance & Value Classification  5.1 Townscape (Natural / Manmade)  5.2 Architectural Description  An elegant mosque in a blend of Vernacular, Mogul and Neo classical elements. Sloping roof, arched gateway with minarets, Corinthian columns, decorative brackets etc. This is a low rise structure with a central courtyard along with a covered water tank used for religious purpose. The first floor has a plain eaves board and the ground floor sloping chajjas have decorative wooden eaves board. The inner court has decorative Corinthian columns wooden brackets and cornice bands with dentils at floor level. The residential precinct has a character of a village scale cluster.  5.3 Intrinsic  Worshipped by Sunni sect of Islam. The Sunni sect has two subsects Deobandi and Brelvi.  5.4 Value Classification  A(arc), B(des), C(seh)  Recommended Grade  II B  7.0 Construction  7.1 Plinth  600 mm high masonry plinth  Brick walls                                                                                                                                                                                                                                                                                                                                                                                                                                                                                                                                                                                                                                                                                                                                                                                                                                                                                                                                                                                                                                                                                                       | 4.0 | Use                                 |                                                                                                                                                                                                                                                                                                                                                                                                                                                                      |                        |           |                 |      |
| 4.3 Usage Regular religious use  5.0 Significance & Value Classification  Townscape (Natural / Manmade)  A long narrow plot off Dadasaheb Phalke Road, near Dadar (central) railway station. A low rise, low scale residential development behind the mosque.  Architectural Description  An elegant mosque in a blend of Vernacular, Mogul and Neo classical elements. Sloping roof, arched gateway with minarets, Corinthian columns, decorative brackets etc. This is a low rise structure with a central courtyard along with a covered water tank used for religious purpose. The first floor has a plain eaves board and the ground floor sloping chajjas have decorative wooden eavest board. The inner court has decorative Corinthian columns wooden brackets and cornice bands with dentils at floor level. The residential precinct has a character of a village scale cluster.  5.3 Intrinsic  Worshipped by Sunni sect of Islam. The Sunni sect has two subsects Deobandi and Brelvi.  5.4 Value Classification  A(arc), B(des), C(seh)  Recommended Grade  II B  7.0 Construction  7.1 Plinth  600 mm high masonry plinth  Brick walls                                                                                                                                                                                                                                                                                                                                                                                                                                                                                                                                                                                                                                                                                                                                                                                                                                                                                                                                                                           | 4.1 | Present                             | Religious                                                                                                                                                                                                                                                                                                                                                                                                                                                            |                        |           |                 |      |
| 5.0 Significance & Value Classification  5.1 Townscape (Natural / Manmade)  5.2 Architectural Description  An elegant mosque in a blend of Vernacular, Mogul and Neo classical elements. Sloping roof, arched gateway with minarets, Corinthian columns, decorative brackets etc. This is a low rise structure with a central courtyard along with a covered water tank used for religious purpose. The first floor has a plain eaves board and the ground floor sloping chajjas have decorative wooden eaves board. The inner court has decorative Corinthian columns wooden brackets and cornice bands with dentils at floor level. The residential precinct has a character of a village scale cluster.  5.3 Intrinsic  Worshipped by Sunni sect of Islam. The Sunni sect has two subsects Deobandi and Brelvi.  5.4 Value Classification  A(arc), B(des), C(seh)  Recommended Grade  II B  7.0 Construction  7.1 Plinth  600 mm high masonry plinth  Brick walls                                                                                                                                                                                                                                                                                                                                                                                                                                                                                                                                                                                                                                                                                                                                                                                                                                                                                                                                                                                                                                                                                                                                                           | 4.2 | Past                                | Religious                                                                                                                                                                                                                                                                                                                                                                                                                                                            |                        |           |                 |      |
| 5.1 Townscape (Natural / Manmade)  A long narrow plot off Dadasaheb Phalke Road, near Dadar (central) railway station. A low rise, low scale residential development behind the mosque.  5.2 Architectural Description  An elegant mosque in a blend of Vernacular, Mogul and Neo classical elements. Sloping roof, arched gateway with minarets, Corinthian columns, decorative brackets etc. This is a low rise structure with a central courtyard along with a covered water tank used for religious purpose. The first floor has a plain eaves board and the ground floor sloping chajias have decorative wooden eaves board. The inner court has decorative Corinthian columns wooden brackets and cornice bands with dentils at floor level. The residential precinct has a character of a village scale cluster.  5.3 Intrinsic  Worshipped by Sunni sect of Islam. The Sunni sect has two subsects Deobandi and Brelvi.  5.4 Value Classification  A(arc), B(des), C(seh)  Recommended Grade II B  6.0 Topography  6.1 Floors  G+1  7.0 Construction  7.1 Plinth  600 mm high masonry plinth  7.2 Walls  Brick walls                                                                                                                                                                                                                                                                                                                                                                                                                                                                                                                                                                                                                                                                                                                                                                                                                                                                                                                                                                                                   | 4.3 | Usage                               | Regular religious us                                                                                                                                                                                                                                                                                                                                                                                                                                                 | se                     |           |                 |      |
| (central) railway station. A low rise, low scale residential development behind the mosque.  5.2 Architectural Description  An elegant mosque in a blend of Vernacular, Mogul and Neo classical elements. Sloping roof, arched gateway with minarets, Corinthian columns, decorative brackets etc. This is a low rise structure with a central courtyard along with a covered water tank used for religious purpose. The first floor has a plain eaves board and the ground floor sloping chajjas have decorative wooden eaves board. The inner court has decorative Corinthian columns wooden brackets and cornice bands with dentils at floor level. The residential precinct has a character of a village scale cluster.  5.3 Intrinsic  Worshipped by Sunni sect of Islam. The Sunni sect has two subsects Deobandi and Brelvi.  5.4 Value Classification  A(arc), B(des), C(seh)  Recommended Grade  II B  6.0 Topography  6.1 Floors  G+1  7.0 Construction  7.1 Plinth  600 mm high masonry plinth  Brick walls                                                                                                                                                                                                                                                                                                                                                                                                                                                                                                                                                                                                                                                                                                                                                                                                                                                                                                                                                                                                                                                                                                         | 5.0 | Significance & Value Classification | 1                                                                                                                                                                                                                                                                                                                                                                                                                                                                    |                        |           |                 |      |
| classical elements. Sloping roof, arched gateway with minarets, Corinthian columns, decorative brackets etc. This is a low rise structure with a central courtyard along with a covered water tank used for religious purpose. The first floor has a plain eaves board and the ground floor sloping chajjas have decorative wooden eaves board. The inner court has decorative Corinthian columns wooden brackets and cornice bands with dentils at floor level. The residential precinct has a character of a village scale cluster.  5.3 Intrinsic  Worshipped by Sunni sect of Islam. The Sunni sect has two sub sects Deobandi and Brelvi.  5.4 Value Classification  A(arc), B(des), C(seh)  Recommended Grade  II B  6.0 Topography  6.1 Floors  G+1  7.0 Construction  7.1 Plinth  600 mm high masonry plinth  Brick walls                                                                                                                                                                                                                                                                                                                                                                                                                                                                                                                                                                                                                                                                                                                                                                                                                                                                                                                                                                                                                                                                                                                                                                                                                                                                                              | 5.1 | Townscape (Natural / Manmade)       | (central) railway sta                                                                                                                                                                                                                                                                                                                                                                                                                                                | ition. A low rise, low |           |                 |      |
| sects Deobandi and Brelvi.  5.4 Value Classification A(arc), B(des), C(seh) Recommended Grade II B  6.0 Topography  6.1 Floors G+1  7.0 Construction  7.1 Plinth 600 mm high masonry plinth  7.2 Walls Brick walls                                                                                                                                                                                                                                                                                                                                                                                                                                                                                                                                                                                                                                                                                                                                                                                                                                                                                                                                                                                                                                                                                                                                                                                                                                                                                                                                                                                                                                                                                                                                                                                                                                                                                                                                                                                                                                                                                                             | 5.2 | Architectural Description           | classical elements. Sloping roof, arched gateway with minarets, Corinthian columns, decorative brackets etc. This is a low rise structure with a central courtyard along with a covered water tank used for religious purpose. The first floor has a plain eaves board and the ground floor sloping chajjas have decorative wooden eaves board. The inner court has decorative Corinthian columns wooden brackets and cornice bands with dentils at floor level. The |                        |           |                 |      |
| 6.0         Topography           6.1         Floors         G + 1           7.0         Construction           7.1         Plinth         600 mm high masonry plinth           7.2         Walls         Brick walls                                                                                                                                                                                                                                                                                                                                                                                                                                                                                                                                                                                                                                                                                                                                                                                                                                                                                                                                                                                                                                                                                                                                                                                                                                                                                                                                                                                                                                                                                                                                                                                                                                                                                                                                                                                                                                                                                                           | 5.3 | Intrinsic                           |                                                                                                                                                                                                                                                                                                                                                                                                                                                                      |                        |           |                 | ıb   |
| 6.1         Floors         G + 1           7.0         Construction           7.1         Plinth         600 mm high masonry plinth           7.2         Walls         Brick walls                                                                                                                                                                                                                                                                                                                                                                                                                                                                                                                                                                                                                                                                                                                                                                                                                                                                                                                                                                                                                                                                                                                                                                                                                                                                                                                                                                                                                                                                                                                                                                                                                                                                                                                                                                                                                                                                                                                                            | 5.4 | Value Classification                | A(arc), B(des), C(se                                                                                                                                                                                                                                                                                                                                                                                                                                                 | eh)                    | Recom     | mended Grade    | II B |
| 7.0 Construction  7.1 Plinth 600 mm high masonry plinth  7.2 Walls Brick walls                                                                                                                                                                                                                                                                                                                                                                                                                                                                                                                                                                                                                                                                                                                                                                                                                                                                                                                                                                                                                                                                                                                                                                                                                                                                                                                                                                                                                                                                                                                                                                                                                                                                                                                                                                                                                                                                                                                                                                                                                                                 | 6.0 | Topography                          |                                                                                                                                                                                                                                                                                                                                                                                                                                                                      |                        |           |                 |      |
| <ul> <li>7.1 Plinth 600 mm high masonry plinth</li> <li>7.2 Walls Brick walls</li> </ul>                                                                                                                                                                                                                                                                                                                                                                                                                                                                                                                                                                                                                                                                                                                                                                                                                                                                                                                                                                                                                                                                                                                                                                                                                                                                                                                                                                                                                                                                                                                                                                                                                                                                                                                                                                                                                                                                                                                                                                                                                                       | 6.1 | Floors                              | G + 1                                                                                                                                                                                                                                                                                                                                                                                                                                                                |                        |           |                 |      |
| 7.2 Walls Brick walls                                                                                                                                                                                                                                                                                                                                                                                                                                                                                                                                                                                                                                                                                                                                                                                                                                                                                                                                                                                                                                                                                                                                                                                                                                                                                                                                                                                                                                                                                                                                                                                                                                                                                                                                                                                                                                                                                                                                                                                                                                                                                                          | 7.0 | Construction                        |                                                                                                                                                                                                                                                                                                                                                                                                                                                                      |                        |           |                 |      |
|                                                                                                                                                                                                                                                                                                                                                                                                                                                                                                                                                                                                                                                                                                                                                                                                                                                                                                                                                                                                                                                                                                                                                                                                                                                                                                                                                                                                                                                                                                                                                                                                                                                                                                                                                                                                                                                                                                                                                                                                                                                                                                                                | 7.1 | Plinth                              | 600 mm high maso                                                                                                                                                                                                                                                                                                                                                                                                                                                     | nry plinth             |           |                 |      |
| 7.3 Floor Wooden flooring with wooden joist and girders                                                                                                                                                                                                                                                                                                                                                                                                                                                                                                                                                                                                                                                                                                                                                                                                                                                                                                                                                                                                                                                                                                                                                                                                                                                                                                                                                                                                                                                                                                                                                                                                                                                                                                                                                                                                                                                                                                                                                                                                                                                                        | 7.2 | Walls                               | Brick walls                                                                                                                                                                                                                                                                                                                                                                                                                                                          |                        |           |                 |      |
|                                                                                                                                                                                                                                                                                                                                                                                                                                                                                                                                                                                                                                                                                                                                                                                                                                                                                                                                                                                                                                                                                                                                                                                                                                                                                                                                                                                                                                                                                                                                                                                                                                                                                                                                                                                                                                                                                                                                                                                                                                                                                                                                | 7.3 | Floor                               | Wooden flooring wi                                                                                                                                                                                                                                                                                                                                                                                                                                                   | th wooden joist and    | d girders | 3               |      |