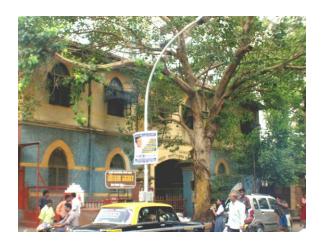

# Mohammed Latif Sunni Masjid

View from Dadasaheb Phalke Road

Side view

Mohammad Latif Sunni Masjid

Internal view

Mohammad Latif Sunni Masjid

Front Elevation cannot be seen due to the compound wall and also because its little deeper inside the plot.