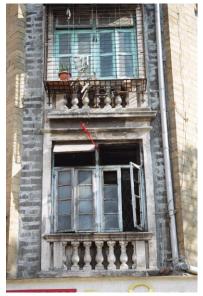

# Mohammed Latif Sunni Masjid

View from Dadasaheb Phalke Road

Side view

Mohammad Latif Sunni Masjid

Internal view

Mohammad Latif Sunni Masjid

Front Elevation cannot be seen due to the compound wall and also because its little deeper inside the plot.