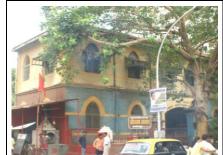

# Mohammed Latif Sunni Masjid

View from Dadasaheb Phalke Road

Side view

Mohammad Latif Sunni Masjid

Internal view

Mohammad Latif Sunni Masjid

Front Elevation cannot be seen due to the compound wall and also because its little deeper inside the plot.