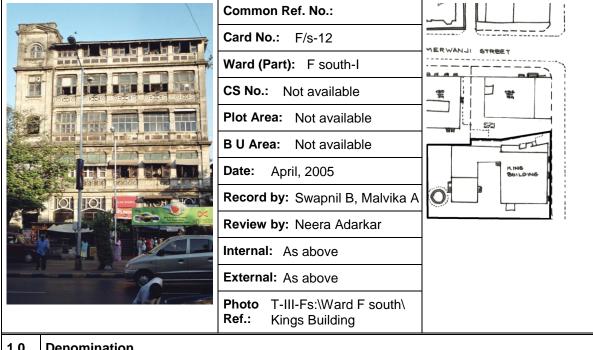

| No transformation                                                 |                                                               |                     |  |  |  |
| 11.0 | DP Remarks / Perceived Threats                           | Plot affected by shopli                                           | ne on proposed Develo                                         | opment Plan. (D.P.) |  |  |  |
| 12.0 | Additional Notes / References /<br>Documents Available   | Documents: C.S. She                                               | Documents: C.S. Sheets, D.P. Sheets, Eicher City Maps-Mumbai. |                     |  |  |  |

# Dhanu Building



View form Dr. Babasaheb Ambedkar Marg



View form Dr. Babasaheb Ambedkar Marg



Side view



Decorative pilasters on front facade



Side view



|     |                                     | Ref.: | Kings Building                                                                                                                                                                                                                                                                                                                                          |                         |               |          |                  |        |
|-----|-------------------------------------|-------|------------------------------------------------------------------------------------------------------------------------------------------------------------------------------------------------------------------------------------------------------------------------