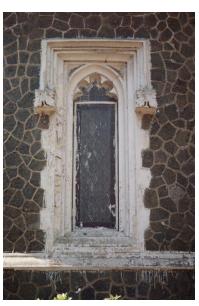

# Mohammed Latif Sunni Masjid

View from Dadasaheb Phalke Road

Side view

Mohammad Latif Sunni Masjid

Internal view

Mohammad Latif Sunni Masjid

Front Elevation cannot be seen due to the compound wall and also because its little deeper inside the plot.