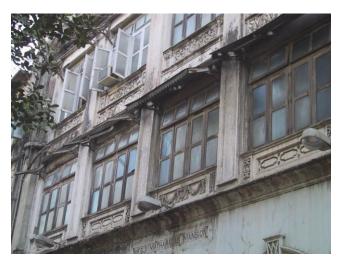

| 7.4  | Stairs                                                   | Straight flight wooden staircase with wooden railings |                                                           |                          |  |  |
|------|----------------------------------------------------------|-------------------------------------------------------|-----------------------------------------------------------|--------------------------|--|--|
| 7.5  | Openings                                                 | Rectangular wooden v                                  | Rectangular wooden with wooden frames and glazed shutters |                          |  |  |
| 7.6  | Roofing                                                  | Sloping roof with Man                                 | galore tiles and woode                                    | n trusses                |  |  |
| 7.7  | Articulation                                             | The inner court has de and cornice bands wit          |                                                           | lumns wooden brackets    |  |  |
| 7.8  | Finishes                                                 | Grooved floor has ma plastered and painted            | ble cladding and rest i                                   | nternally and externally |  |  |
| 7.9  | Interiors (Movable & Immovable)                          | Significant heritage va                               | lue                                                       |                          |  |  |
| 7.10 | Compound / Fence / Gate                                  | 3000 mm high brick w                                  | all                                                       |                          |  |  |
| 7.11 | Curtilage / Unbuilt Space / Out<br>Buildings / Landscape | Central court present                                 |                                                           |                          |  |  |
| 8.0  | Services & Utilities                                     |                                                       |                                                           |                          |  |  |
| 8.1  | Lighting                                                 | Natural and artificial, g                             | ood natural lighting                                      |                          |  |  |
| 8.2  | Ventilation                                              | Natural and artificial, g                             | ood natural ventilation                                   |                          |  |  |
| 8.3  | Electricity                                              | BEST                                                  |                                                           |                          |  |  |
| 8.4  | Water Supply                                             | MCGM                                                  |                                                           |                          |  |  |
| 8.5  | Drainage (Plumbing and Sanitation)                       | MCGM                                                  |                                                           |                          |  |  |
| 8.6  | Fire precaution                                          | Not provided                                          |                                                           |                          |  |  |
| 8.7  | Other (HVAC / BMS / Security Systems)                    | Not provided                                          |                                                           |                          |  |  |
| 9.0  | Condition                                                |                                                       |                                                           |                          |  |  |
| 9.1  | Plinth                                                   | Fair (No settlement or                                | cracks observed)                                          |                          |  |  |
| 9.2  | Walls                                                    | Fair (No dampness or                                  | cracks observed)                                          |                          |  |  |
| 9.3  | Floor                                                    | Fair (No sagging obse                                 | rved)                                                     |                          |  |  |
| 9.4  | Stairs                                                   | Fair (Wooden membe                                    | rs need maintenance)                                      |                          |  |  |
| 9.5  | Openings                                                 | Fair (Well maintained)                                |                                                           |                          |  |  |
| 9.6  | Roofing                                                  | Fair (No leakage obse                                 | rved)                                                     |                          |  |  |
| 9.7  | Articulation & Finishes                                  | Fair (Needs plastering                                | and painting)                                             |                          |  |  |
| 9.8  | Services                                                 | Fair (Drainage pipes r                                | eed maintenance)                                          |                          |  |  |
| 9.9  | Outbuildings                                             | Fair                                                  |                                                           |                          |  |  |
| 9.10 | Overall condition                                        | Fair                                                  | Maintenance level                                         | Fair                     |  |  |
| 10.0 | Transformation                                           |                                                       |                                                           |                          |  |  |
| 10.1 | Form                                                     | The facade on Dadasa being repaired.                  | aheb Phalke Road is re                                    | ecently plastered and    |  |  |
| 10.2 | Structure                                                | No transformation                                     |                                                           |                          |  |  |
| 10.3 | Articulation & Finishes                                  | Facade articulations n                                | nay be scraped off.                                       |                          |  |  |
| 11.0 | DP Remarks / Perceived Threats                           | None                                                  |                                                           |                          |  |  |
| 12.0 | Additional Notes / References / Documents Available      | Documents: C.S. She                                   | ets, D.P. Sheets, Eiche                                   | er City Maps-Mumbai      |  |  |