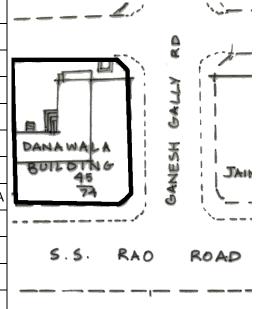

Card No.: F/s-2

Ward (Part): F south-II

**CS No.:** 2/64

Plot Area: 676.43 sq.m.

**B U Area:** 1936.20 sq.m.

Date: April, 2005

Record by: Swapnil B, Gauri J

Review by: Neera Adarkar