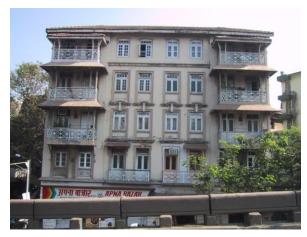

|  |  |  |  |
| 7.8  | Finishes                                                 | Internally externally plastered and painted                                                           |  |  |  |  |
| 7.7  | Articulation                                             | Projecting balconies with decorative wooden and metal composite rails supported with wooden brackets. |  |  |  |  |
| 7.6  | Roofing                                                  | Sloping roof with Mangalore tiles supported with wooden brackets                                      |  |  |  |  |
|      | Openings                                                 | Window, wooden glazed rectangular semi circular arches on window at ground floor                      |  |  |  |  |

#### **Uranwala Mansion**



View from Dr. Babasaheb Ambedkar Marg



Name encrypted on the building



View of the balconies on front facade

Side elevations cannot be seen due to proximity of the adjoining buildings



| 12.0 | Additional Notes / References /<br>Documents Available   | Documents: C.S. Sheets, D.P. Sheets, Eicher City Maps-Mumbai.                                          |  |  |  |  |
|------|----------------------------------------------------------|--------------------------------------------------------------------------------------------------------|--|--|--|--|
| 11.0 | DP Remarks / Perceived Threats                           | Plot affected by shopline on proposed Development Plan. (D.P.)                                         |  |  |  |  |
| 10.3 | Articulation & Finishes