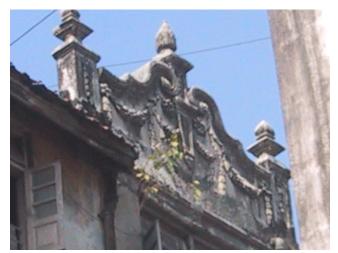

# Mohammed Latif Sunni Masjid

View from Dadasaheb Phalke Road

Side view

Mohammad Latif Sunni Masjid

Internal view

Mohammad Latif Sunni Masjid

Front Elevation cannot be seen due to the compound wall and also because its little deeper inside the plot.