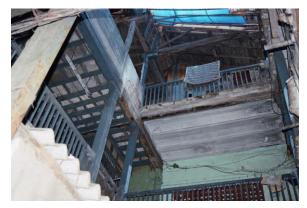

# Mohammed Latif Sunni Masjid

View from Dadasaheb Phalke Road

Side view

Mohammad Latif Sunni Masjid

Internal view

Mohammad Latif Sunni Masjid

Front Elevation cannot be seen due to the compound wall and also because its little deeper inside the plot.