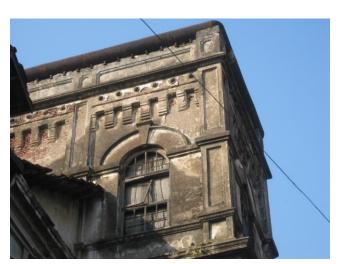

# Mohammed Latif Sunni Masjid

View from Dadasaheb Phalke Road

Side view

Mohammad Latif Sunni Masjid

Internal view

Mohammad Latif Sunni Masjid

Front Elevation cannot be seen due to the compound wall and also because its little deeper inside the plot.