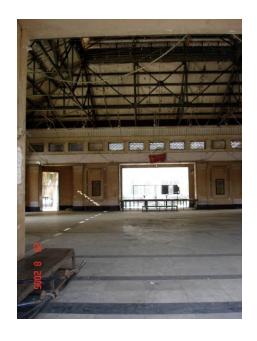

# Mohammed Latif Sunni Masjid

View from Dadasaheb Phalke Road

Side view

Mohammad Latif Sunni Masjid

Internal view

Mohammad Latif Sunni Masjid

Front Elevation cannot be seen due to the compound wall and also because its little deeper inside the plot.