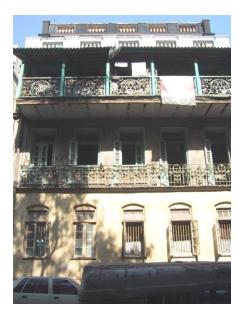

|
| 10.2 | Structure                                                | No transformation                                                               |                          |  |  |
| 10.3 | Articulation & Finishes                                  | No transformation                                                               |                          |  |  |
| 11.0 | DP Remarks / Perceived Threats                           | None                                                                            |                          |  |  |
| 12.0 | Additional Notes / References / Documents Available      | Documents: C.S. Sheets, D.P. Sheets, E                                          | Eicher City Maps-Mumbai. |  |  |

### **Kavrana Building**



View from Sant Gadge Maharaj Marg



Highly decorated balcony railings



Detail on the top of the building



Card No.: F/s-5

Ward (Part): F south-I

**CS No.:** 703

Plot Area: 547.66 sq.m

**B U Area:** 273.83 sq.m.

Date: April, 2005

Record by: Swapnil B, Malvika A

Review by: Neera Adarkar

Internal: As above

External: As above

**Photo** T-III-Fs:\Ward F south\ **Ref.:** Ramkunwar Dafftari

T.B.Clinic



| 1.0 | Denomination                        |                                         |                                                                                                                                                                                                                                                                |          |                   |        |  |  |
|-----|--------------------