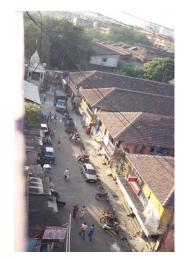

# Mohammed Latif Sunni Masjid

View from Dadasaheb Phalke Road

Side view

Mohammad Latif Sunni Masjid

Internal view

Mohammad Latif Sunni Masjid

Front Elevation cannot be seen due to the compound wall and also because its little deeper inside the plot.