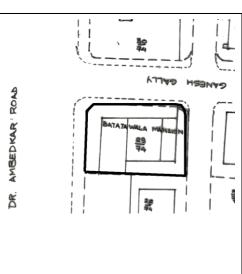

Card No.: F/s-2

Ward (Part): F south-II

**CS No.:** 2/64

Plot Area: 676.43 sq.m.

**B U Area:** 1936.20 sq.m.

Date: April, 2005

Record by: Swapnil B, Gauri J

Review by: Neera Adarkar