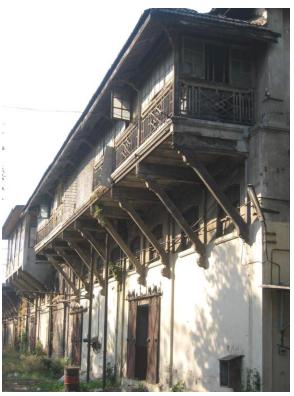

# Mohammed Latif Sunni Masjid

View from Dadasaheb Phalke Road

Side view

Mohammad Latif Sunni Masjid

Internal view

Mohammad Latif Sunni Masjid

Front Elevation cannot be seen due to the compound wall and also because its little deeper inside the plot.