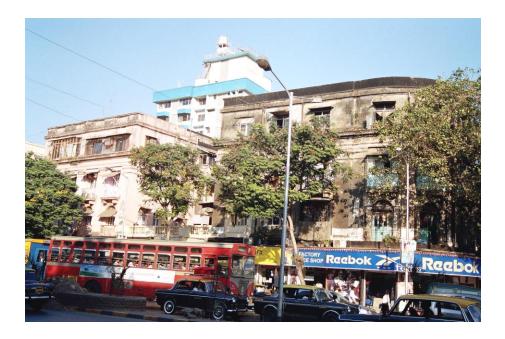

# Mohammed Latif Sunni Masjid

View from Dadasaheb Phalke Road

Side view

Mohammad Latif Sunni Masjid

Internal view

Mohammad Latif Sunni Masjid

Front Elevation cannot be seen due to the compound wall and also because its little deeper inside the plot.