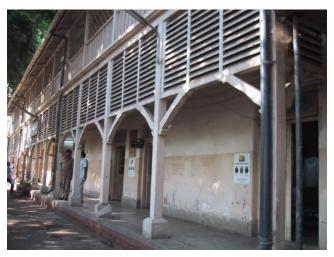

# Mohammed Latif Sunni Masjid

View from Dadasaheb Phalke Road

Side view

Mohammad Latif Sunni Masjid

Internal view

Mohammad Latif Sunni Masjid

Front Elevation cannot be seen due to the compound wall and also because its little deeper inside the plot.