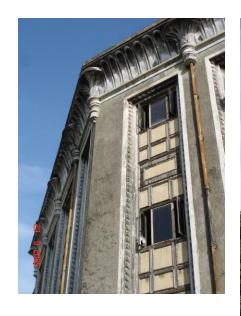

# Mohammed Latif Sunni Masjid

View from Dadasaheb Phalke Road

Side view

Mohammad Latif Sunni Masjid

Internal view

Mohammad Latif Sunni Masjid

Front Elevation cannot be seen due to the compound wall and also because its little deeper inside the plot.