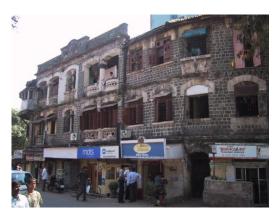

# Mohammed Latif Sunni Masjid

View from Dadasaheb Phalke Road

Side view

Mohammad Latif Sunni Masjid

Internal view

Mohammad Latif Sunni Masjid

Front Elevation cannot be seen due to the compound wall and also because its little deeper inside the plot.