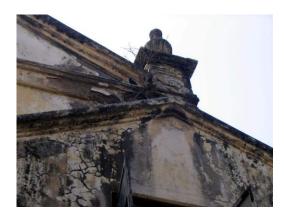

# Mohammed Latif Sunni Masjid

View from Dadasaheb Phalke Road

Side view

Mohammad Latif Sunni Masjid

Internal view

Mohammad Latif Sunni Masjid

Front Elevation cannot be seen due to the compound wall and also because its little deeper inside the plot.