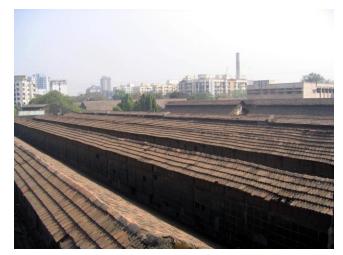

# Mohammed Latif Sunni Masjid

View from Dadasaheb Phalke Road

Side view

Mohammad Latif Sunni Masjid

Internal view

Mohammad Latif Sunni Masjid

Front Elevation cannot be seen due to the compound wall and also because its little deeper inside the plot.