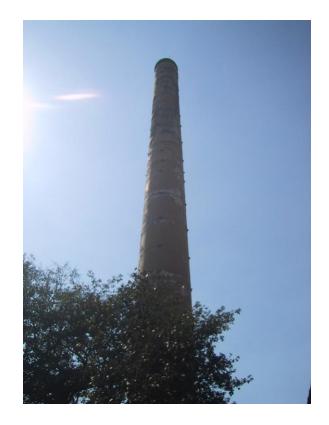

# Mohammed Latif Sunni Masjid

View from Dadasaheb Phalke Road

Side view

Mohammad Latif Sunni Masjid

Internal view

Mohammad Latif Sunni Masjid

Front Elevation cannot be seen due to the compound wall and also because its little deeper inside the plot.