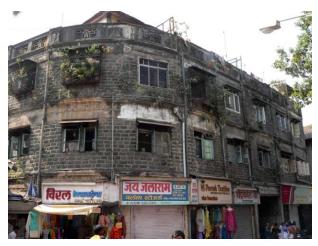

Card No.: F/s-2

Ward (Part): F south-II

**CS No.:** 2/64

Plot Area: 676.43 sq.m.

**B U Area:** 1936.20 sq.m.

Date: April, 2005

Record by: Swapnil B, Gauri J

Review by: Neera Adarkar