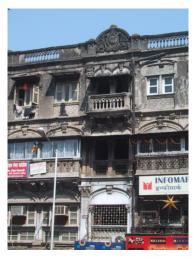

# Mohammed Latif Sunni Masjid

View from Dadasaheb Phalke Road

Side view

Mohammad Latif Sunni Masjid

Internal view

Mohammad Latif Sunni Masjid

Front Elevation cannot be seen due to the compound wall and also because its little deeper inside the plot.