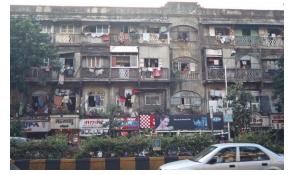

Card No.: F/s-2

Ward (Part): F south-II

**CS No.:** 2/64

Plot Area: 676.43 sq.m.

**B U Area:** 1936.20 sq.m.

Date: April, 2005

Record by: Swapnil B, Gauri J

Review by: Neera Adarkar