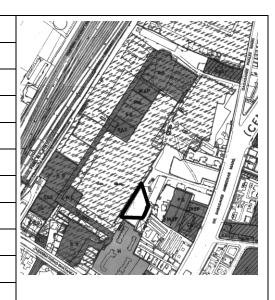

Card No.: F/s-1

Ward (Part): F south-II

**CS No.:** 91

Plot Area: 1892.99 sq.m.

**B U Area:** 605.92 sq.m.

Date: April, 2005

Record by: Swapnil B, Malvika A

Review by: Neera Adarkar

Internal: As above

External: As above

**Photo** T-III-Fs:\Ward F south\ **Ref.:** Mohammed Latif Sunni

Masjid

| board. The inner court has decorative Corinthian columns wooden brackets and cornice bands with dentils at floor level. The residential precinct has a character of a village scale cluster.  5.3 Intrinsic Worshipped by Sunni sect of Islam. The Sunni sect has two sub sects Deobandi and Brelvi.                                                                                                                                                                                                                                                                                                                                                                                                                                                                                                                                                                                                                                                                                                                                                                                                                                                                                                                                                                                                                                                                                                                                                                                                                                                                                                                                                                                                                                                                                                                                                                                                                                                                                                                                                                                                                           | 1.0 | Denomination                        |                                                                                                                                                                                                                                                                                                                                                                                                                                                                      |                        |           |                 |      |
|--------------------------------------------------------------------------------------------------------------------------------------------------------------------------------------------------------------------------------------------------------------------------------------------------------------------------------------------------------------------------------------------------------------------------------------------------------------------------------------------------------------------------------------------------------------------------------------------------------------------------------------------------------------------------------------------------------------------------------------------------------------------------------------------------------------------------------------------------------------------------------------------------------------------------------------------------------------------------------------------------------------------------------------------------------------------------------------------------------------------------------------------------------------------------------------------------------------------------------------------------------------------------------------------------------------------------------------------------------------------------------------------------------------------------------------------------------------------------------------------------------------------------------------------------------------------------------------------------------------------------------------------------------------------------------------------------------------------------------------------------------------------------------------------------------------------------------------------------------------------------------------------------------------------------------------------------------------------------------------------------------------------------------------------------------------------------------------------------------------------------------|-----|-------------------------------------|----------------------------------------------------------------------------------------------------------------------------------------------------------------------------------------------------------------------------------------------------------------------------------------------------------------------------------------------------------------------------------------------------------------------------------------------------------------------|------------------------|-----------|-----------------|------|
| 1.3 Built in Late 19th century Extension Date (if any) Not applicable  2.0 Access 2.1 Main Dadasaheb Phalke Road 2.2 Subsidiary Not applicable 3.0 Ownership Pattern 3.1 Present Mohammed Hussain Abdul Karim Taufiq 3.2 Past Majma Mohammed Haji Ahmed, Haji Mohammed Dada Taufiq, Majmahol Masjid Trust 4.0 Use 4.1 Present Religious 4.2 Past Religious 4.3 Usage Regular religious use 5.0 Significance & Value Classification 5.1 Townscape (Natural / Manmade) 4.2 Architectural Description 4.3 A long narrow plot off Dadasaheb Phalke Road, near Dadar (central) railway station. A low rise, low scale residential development behind the mosque.  5.2 Architectural Description 5.3 Architectural Description 5.4 In in a covered water tank used for religious purpose. The first floor has a plain eaves board and the ground floor sloping chajias have decorative wooden eaves board. The inner court has decorative Corinthian color has a character of a village scale cluster. 5.3 Intrinsic Worshipped by Sunni sect of Islam. The Sunni sect has two subsects Deobandi and Brelvi. 5.4 Value Classification A(arc), B(des), C(seh) Recommended Grade II B 6.0 Topography 6.1 Floors G+1 Flooth Walls Floor Malls Floor Mohammed Hussain Abdul Karim Taufiq Majmahol Masjid Trust Maj | 1.1 | Name of Premises                    | Mohammed Latif S                                                                                                                                                                                                                                                                                                                                                                                                                                                     | unni Masjid            |           |                 |      |
| 2.0 Access 2.1 Main Dadasaheb Phalke Road 2.2 Subsidiary Not applicable 3.0 Ownership Pattern 3.1 Present Mohammed Hussain Abdul Karim Taufiq 3.2 Past Majma Mohammed Haji Ahmed, Haji Mohammed Dada Taufiq, Majmahol Masjid Trust 4.0 Use 4.1 Present Religious 4.2 Past Religious 5.0 Significance & Value Classification 5.1 Townscape (Natural / Manmade) 5.2 Architectural Description 5.3 Architectural Description 5.4 Architectural Description 5.5 Intrinsic 6.0 Topography 6.1 Floors 6.1 Floors 6.1 Floors 6.1 Floors 6.2 Geometral Patter 6.0 Majmahol Masonry plinth 600 mm high masonry plinth 7.2 Walls 600 Majmahol Masonry plinth 7.2 Walls 600 Majmahol Masonry plinth 600 mm high masonry plinth 7.2 Walls 600 Majmahol Masonry plinth 600 mm high masonry plinth                                                                                                                                                                                                                                                                                                                                                                                                                                                                                                                                                                                  | 1.2 | Earlier Name                        | Haji Jahan Mohami                                                                                                                                                                                                                                                                                                                                                                                                                                                    | med Latif Masjid       |           |                 |      |
| 2.1 Main Dadasaheb Phalke Road  2.2 Subsidiary Not applicable  3.0 Ownership Pattern  3.1 Present Mohammed Hussain Abdul Karim Taufiq  3.2 Past Majma Mohammed Haji Ahmed, Haji Mohammed Dada Taufiq, Majmahol Masjid Trust  4.0 Use  4.1 Present Religious  4.2 Past Religious  4.3 Usage Regular religious use  5.0 Significance & Value Classification  5.1 Townscape (Natural / Manmade) A long narrow plot off Dadasaheb Phalke Road, near Dadar (central) railway station. A low rise, low scale residential development behind the mosque.  5.2 Architectural Description An elegant mosque in a blend of Vernacular, Mogul and Neo classical elements. Sloping roof, arched gateway with minarets, Corinthian columns, decorative brackets etc. This is a low rise structure with a central courtyard along with a covered water tank used for religious purpose. The first floor has a plan eaves board and the ground floor sloping chajis have decorative wooden eaves board. The inner court has decorative Corinthian columns wooden brackets and cornice bands with dentilis at floor level. The residential precinct has a character of a village scale cluster.  5.3 Intrinsic Worshipped by Sunni sect of Islam. The Sunni sect has two subsects Decobandi and Brelvi.  5.4 Value Classification Agre, B(des), C(seh) Recommended Grade II B  6.0 Topography  6.1 Floors G+1  Flioth 600 mm high masonry plinth  7.2 Walls Brick walls                                                                                                                                                                                                                                                                                                                                                                                                                                                                                                                                                                                                                                                                        | 1.3 | Built in                            | Late 19 <sup>th</sup> century                                                                                                                                                                                                                                                                                                                                                                                                                                        | Extension Date (if     | any)      | Not applicable  |      |
| 3.0 Ownership Pattern       3.1     Present     Mohammed Hussain Abdul Karim Taufiq       3.2     Past     Majma Mohammed Haji Ahmed, Haji Mohammed Dada Taufiq, Majmahol Masjid Trust       4.0     Use       4.1     Present     Religious       4.2     Past     Religious       4.3     Usage     Regular religious use       5.0     Significance & Value Classification       5.1     Townscape (Natural / Manmade)     A long narrow plot off Dadasaheb Phalke Road, near Dadar (central) railway station. A low rise, low scale residential development behind the mosque.       5.2     Architectural Description     An elegant mosque in a blend of Vernacular, Mogul and Neo classical elements. Sloping nof, arched gateway with minarets, Corinthian columns, decorative brackets etc. This is a low rise structure with a central courtyard along with a covered water tank used for religious purpose. The first floor has a plain eaves board and the ground floor sloping chaligis have decorative Corinthian columns wooden brackets and cornice bands with dentilis at floor level. The residential precinct has a character of a village scale cluster.       5.3     Intrinsic     Worshipped by Sunni sect of Islam. The Sunni sect has two subsects Decobandi and Breivi.       5.4     Value Classification     A(arc), B(des), C(seh)     Recommended Grade     II B       6.0     Topography       6.1     Floors     G + 1       7.0     Construction       7.1     Pli                                                                                                                                                                                                                                                                                                                                                                                                                                                                                                                                                                                                                            | 2.0 | Access                              |                                                                                                                                                                                                                                                                                                                                                                                                                                                                      |                        |           |                 |      |
| 3.0 Ownership Pattern  3.1 Present Mohammed Hussain Abdul Karim Taufiq  3.2 Past Majma Mohammed Haji Ahmed, Haji Mohammed Dada Taufiq, Majmahol Masjid Trust  3.3 Status Majmahol Masjid Trust  4.0 Use  4.1 Present Religious  4.2 Past Religious  5.0 Significance & Value Classification  5.1 Townscape (Natural / Manmade)  5.2 Architectural Description  An elegant mosque in a blend of Vernacular, Mogul and Neoclassical elements. Sloping roof, arched gateway with minarets, Corinthian columns, decorative brackets etc. This is a low rise structure with a central courtyard along with a covered water tank used for religious purpose. The first floor has a plain eaves board and the ground floor sloping chajias have decorative wooden eaves board. The inner court has decorative Corinthian columns wooden brackets and cornice bands with denils at floor level. The residential precinct has a character of a village scale cluster.  5.3 Intrinsic Worshipped by Sunni sect of Islam. The Sunni sect has two sects Deobandi and Brelvi.  5.4 Value Classification A(arc), B(des), C(seh) Recommended Grade II B  6.0 Topography  6.1 Floors G+1  Flinth 600 mm high masonry plinth  7.2 Walls Brick walls                                                                                                                                                                                                                                                                                                                                                                                                                                                                                                                                                                                                                                                                                                                                                                                                                                                                                             | 2.1 | Main                                | Dadasaheb Phalke                                                                                                                                                                                                                                                                                                                                                                                                                                                     | Road                   |           |                 |      |
| Achitectural Description   Architectural Description       | 2.2 | Subsidiary                          | Not applicable                                                                                                                                                                                                                                                                                                                                                                                                                                                       |                        |           |                 |      |
| Majma Mohammed Haji Ahmed, Haji Mohammed Dada Taufiq, Majmahol Masjid Trust                                                                                                                                                                                                                                                                                                                                                                                                                                                                                                                                                                                                                                                                                                                                                                                                                                                                                                                                                                                                                                                                                                                                                                                                                                                                                                                                                                                                                                                                                                                                                                                                                                                                                                                                                                                                                                                                                                                                                                                                                                                    | 3.0 | Ownership Pattern                   |                                                                                                                                                                                                                                                                                                                                                                                                                                                                      |                        |           |                 |      |
| As Status Majmahol Masjid Trust  4.0 Use  4.1 Present Religious 4.2 Past Religious 4.3 Usage Regular religious use  5.0 Significance & Value Classification  5.1 Townscape (Natural / Manmade)  A long narrow plot off Dadasaheb Phalke Road, near Dadar (central) railway station. A low rise, low scale residential development behind the mosque.  Architectural Description  An elegant mosque in a blend of Vernacular, Mogul and Neo classical elements. Sloping roof, arched gateway with miniarets, Corinthian columns, decorative brackets etc. This is a low rise structure with a central courtyard along with a covered water tank used for religious purpose. The first floor has a plain eaves board and the ground floor sloping chajias have decorative wooden eaves board. The inner court has decorative Corinthian columns wooden brackets and cornice bands with dentils at floor level. The residential precinct has a character of a village scale cluster.  5.3 Intrinsic  Worshipped by Sunni sect of Islam. The Sunni sect has two subsects Deobandi and Brelvi.  5.4 Value Classification  A(arc), B(des), C(seh)  Recommended Grade  II B  6.0 Topography  6.1 Floors  G + 1  Construction  7.0 Construction  Flight Malls  Brick walls                                                                                                                                                                                                                                                                                                                                                                                                                                                                                                                                                                                                                                                                                                                                                                                                                                                             | 3.1 | Present                             | Mohammed Hussa                                                                                                                                                                                                                                                                                                                                                                                                                                                       | n Abdul Karim Tau      | fiq       |                 |      |
| 4.0 Use  4.1 Present Religious  4.2 Past Religious  5.0 Significance & Value Classification  5.1 Townscape (Natural / Manmade)  5.2 Architectural Description  5.3 Architectural Description  5.4 Architectural Description  5.5 Architectural Description  5.6 Architectural Description  5.7 Architectural Description  5.8 Architectural Description  5.9 Architectural Description  5.1 Architectural Description  5.2 Architectural Description  5.3 Architectural Description  5.4 Value Classification  6.5 Value Classification  6.6 Topography  6.7 Becommended Grade  6.0 Construction  7.1 Plinth  600 mm high masonry plinth  7.2 Walls  8 Religious  Religio | 3.2 | Past                                |                                                                                                                                                                                                                                                                                                                                                                                                                                                                      |                        | Mohamr    | med Dada Taufiq | ,    |
| 4.1 Present Religious 4.2 Past Religious 4.3 Usage Regular religious use 5.0 Significance & Value Classification 5.1 Townscape (Natural / Manmade) A long narrow plot off Dadasaheb Phalke Road, near Dadar (central) railway station. A low rise, low scale residential development behind the mosque.  5.2 Architectural Description An elegant mosque in a blend of Vernacular, Mogul and Neo classical elements. Sloping roof, arched gateway with minarets, Corinthian columns, decorative brackets etc. This is a low rise structure with a central courtyard along with a covered water tank used for religious purpose. The first floor has a plain eaves board and the ground floor sloping chajias have decorative wooden eaves board. The inner court has decorative Corinthian columns wooden brackets and cornice bands with dentils at floor level. The residential precinct has a character of a village scale cluster.  5.3 Intrinsic Worshipped by Sunni sect of Islam. The Sunni sect has two subsects Deobandi and Brelvi.  5.4 Value Classification A(arc), B(des), C(seh) Recommended Grade II B  6.0 Topography  6.1 Floors G+1  7.0 Construction  7.1 Plinth 600 mm high masonry plinth  8.2 Walls Brick walls                                                                                                                                                                                                                                                                                                                                                                                                                                                                                                                                                                                                                                                                                                                                                                                                                                                                                          | 3.3 | Status                              | Majmahol Masjid T                                                                                                                                                                                                                                                                                                                                                                                                                                                    | rust                   |           |                 |      |
| 4.2 Past Religious 4.3 Usage Regular religious use  5.0 Significance & Value Classification  5.1 Townscape (Natural / Manmade)  5.2 Architectural Description  An elegant mosque in a blend of Vernacular, Mogul and Neo classical elements. Sloping roof, arched gateway with minarets, Corinthian columns, decorative brackets etc. This is a low rise structure with a central courtyard along with a covered water tank used for religious purpose. The first floor has a plain eaves board and the ground floor sloping chajjas have decorative wooden eaves board. The inner court has decorative Corinthian columns wooden brackets and cornice bands with dentils at floor level. The residential precinct has a character of a village scale cluster.  5.3 Intrinsic  Worshipped by Sunni sect of Islam. The Sunni sect has two subsects Deobandi and Brelvi.  5.4 Value Classification  A(arc), B(des), C(seh)  Recommended Grade  II B  7.0 Construction  7.1 Plinth  600 mm high masonry plinth  Brick walls                                                                                                                                                                                                                                                                                                                                                                                                                                                                                                                                                                                                                                                                                                                                                                                                                                                                                                                                                                                                                                                                                                       | 4.0 | Use                                 |                                                                                                                                                                                                                                                                                                                                                                                                                                                                      |                        |           |                 |      |
| 4.3 Usage Regular religious use  5.0 Significance & Value Classification  Townscape (Natural / Manmade)  A long narrow plot off Dadasaheb Phalke Road, near Dadar (central) railway station. A low rise, low scale residential development behind the mosque.  Architectural Description  An elegant mosque in a blend of Vernacular, Mogul and Neo classical elements. Sloping roof, arched gateway with minarets, Corinthian columns, decorative brackets etc. This is a low rise structure with a central courtyard along with a covered water tank used for religious purpose. The first floor has a plain eaves board and the ground floor sloping chajjas have decorative wooden eavest board. The inner court has decorative Corinthian columns wooden brackets and cornice bands with dentils at floor level. The residential precinct has a character of a village scale cluster.  5.3 Intrinsic  Worshipped by Sunni sect of Islam. The Sunni sect has two subsects Deobandi and Brelvi.  5.4 Value Classification  A(arc), B(des), C(seh)  Recommended Grade  II B  7.0 Construction  7.1 Plinth  600 mm high masonry plinth  Brick walls                                                                                                                                                                                                                                                                                                                                                                                                                                                                                                                                                                                                                                                                                                                                                                                                                                                                                                                                                                           | 4.1 | Present                             | Religious                                                                                                                                                                                                                                                                                                                                                                                                                                                            |                        |           |                 |      |
| 5.0 Significance & Value Classification  5.1 Townscape (Natural / Manmade)  5.2 Architectural Description  An elegant mosque in a blend of Vernacular, Mogul and Neo classical elements. Sloping roof, arched gateway with minarets, Corinthian columns, decorative brackets etc. This is a low rise structure with a central courtyard along with a covered water tank used for religious purpose. The first floor has a plain eaves board and the ground floor sloping chajjas have decorative wooden eaves board. The inner court has decorative Corinthian columns wooden brackets and cornice bands with dentils at floor level. The residential precinct has a character of a village scale cluster.  5.3 Intrinsic  Worshipped by Sunni sect of Islam. The Sunni sect has two subsects Deobandi and Brelvi.  5.4 Value Classification  A(arc), B(des), C(seh)  Recommended Grade  II B  7.0 Construction  7.1 Plinth  600 mm high masonry plinth  Brick walls                                                                                                                                                                                                                                                                                                                                                                                                                                                                                                                                                                                                                                                                                                                                                                                                                                                                                                                                                                                                                                                                                                                                                           | 4.2 | Past                                | Religious                                                                                                                                                                                                                                                                                                                                                                                                                                                            |                        |           |                 |      |
| 5.1 Townscape (Natural / Manmade)  A long narrow plot off Dadasaheb Phalke Road, near Dadar (central) railway station. A low rise, low scale residential development behind the mosque.  5.2 Architectural Description  An elegant mosque in a blend of Vernacular, Mogul and Neo classical elements. Sloping roof, arched gateway with minarets, Corinthian columns, decorative brackets etc. This is a low rise structure with a central courtyard along with a covered water tank used for religious purpose. The first floor has a plain eaves board and the ground floor sloping chajias have decorative wooden eaves board. The inner court has decorative Corinthian columns wooden brackets and cornice bands with dentils at floor level. The residential precinct has a character of a village scale cluster.  5.3 Intrinsic  Worshipped by Sunni sect of Islam. The Sunni sect has two subsects Deobandi and Brelvi.  5.4 Value Classification  A(arc), B(des), C(seh)  Recommended Grade II B  6.0 Topography  6.1 Floors  G+1  7.0 Construction  7.1 Plinth  600 mm high masonry plinth  7.2 Walls  Brick walls                                                                                                                                                                                                                                                                                                                                                                                                                                                                                                                                                                                                                                                                                                                                                                                                                                                                                                                                                                                                   | 4.3 | Usage                               | Regular religious us                                                                                                                                                                                                                                                                                                                                                                                                                                                 | se                     |           |                 |      |
| (central) railway station. A low rise, low scale residential development behind the mosque.  5.2 Architectural Description  An elegant mosque in a blend of Vernacular, Mogul and Neo classical elements. Sloping roof, arched gateway with minarets, Corinthian columns, decorative brackets etc. This is a low rise structure with a central courtyard along with a covered water tank used for religious purpose. The first floor has a plain eaves board and the ground floor sloping chajjas have decorative wooden eaves board. The inner court has decorative Corinthian columns wooden brackets and cornice bands with dentils at floor level. The residential precinct has a character of a village scale cluster.  5.3 Intrinsic  Worshipped by Sunni sect of Islam. The Sunni sect has two subsects Deobandi and Brelvi.  5.4 Value Classification  A(arc), B(des), C(seh)  Recommended Grade  II B  6.0 Topography  6.1 Floors  G+1  7.0 Construction  7.1 Plinth  600 mm high masonry plinth  Brick walls                                                                                                                                                                                                                                                                                                                                                                                                                                                                                                                                                                                                                                                                                                                                                                                                                                                                                                                                                                                                                                                                                                         | 5.0 | Significance & Value Classification | 1                                                                                                                                                                                                                                                                                                                                                                                                                                                                    |                        |           |                 |      |
| classical elements. Sloping roof, arched gateway with minarets, Corinthian columns, decorative brackets etc. This is a low rise structure with a central courtyard along with a covered water tank used for religious purpose. The first floor has a plain eaves board and the ground floor sloping chajjas have decorative wooden eaves board. The inner court has decorative Corinthian columns wooden brackets and cornice bands with dentils at floor level. The residential precinct has a character of a village scale cluster.  5.3 Intrinsic  Worshipped by Sunni sect of Islam. The Sunni sect has two sub sects Deobandi and Brelvi.  5.4 Value Classification  A(arc), B(des), C(seh)  Recommended Grade  II B  6.0 Topography  6.1 Floors  G+1  7.0 Construction  7.1 Plinth  600 mm high masonry plinth  Brick walls                                                                                                                                                                                                                                                                                                                                                                                                                                                                                                                                                                                                                                                                                                                                                                                                                                                                                                                                                                                                                                                                                                                                                                                                                                                                                              | 5.1 | Townscape (Natural / Manmade)       | (central) railway sta                                                                                                                                                                                                                                                                                                                                                                                                                                                | ition. A low rise, low |           |                 |      |
| sects Deobandi and Brelvi.  5.4 Value Classification A(arc), B(des), C(seh) Recommended Grade II B  6.0 Topography  6.1 Floors G+1  7.0 Construction  7.1 Plinth 600 mm high masonry plinth  7.2 Walls Brick walls                                                                                                                                                                                                                                                                                                                                                                                                                                                                                                                                                                                                                                                                                                                                                                                                                                                                                                                                                                                                                                                                                                                                                                                                                                                                                                                                                                                                                                                                                                                                                                                                                                                                                                                                                                                                                                                                                                             | 5.2 | Architectural Description           | classical elements. Sloping roof, arched gateway with minarets, Corinthian columns, decorative brackets etc. This is a low rise structure with a central courtyard along with a covered water tank used for religious purpose. The first floor has a plain eaves board and the ground floor sloping chajjas have decorative wooden eaves board. The inner court has decorative Corinthian columns wooden brackets and cornice bands with dentils at floor level. The |                        |           |                 |      |
| 6.0         Topography           6.1         Floors         G + 1           7.0         Construction           7.1         Plinth         600 mm high masonry plinth           7.2         Walls         Brick walls                                                                                                                                                                                                                                                                                                                                                                                                                                                                                                                                                                                                                                                                                                                                                                                                                                                                                                                                                                                                                                                                                                                                                                                                                                                                                                                                                                                                                                                                                                                                                                                                                                                                                                                                                                                                                                                                                                           | 5.3 | Intrinsic                           |                                                                                                                                                                                                                                                                                                                                                                                                                                                                      |                        |           |                 | ıb   |
| 6.1         Floors         G + 1           7.0         Construction           7.1         Plinth         600 mm high masonry plinth           7.2         Walls         Brick walls                                                                                                                                                                                                                                                                                                                                                                                                                                                                                                                                                                                                                                                                                                                                                                                                                                                                                                                                                                                                                                                                                                                                                                                                                                                                                                                                                                                                                                                                                                                                                                                                                                                                                                                                                                                                                                                                                                                                            | 5.4 | Value Classification                | A(arc), B(des), C(se                                                                                                                                                                                                                                                                                                                                                                                                                                                 | eh)                    | Recom     | mended Grade    | II B |
| 7.0 Construction  7.1 Plinth 600 mm high masonry plinth  7.2 Walls Brick walls                                                                                                                                                                                                                                                                                                                                                                                                                                                                                                                                                                                                                                                                                                                                                                                                                                                                                                                                                                                                                                                                                                                                                                                                                                                                                                                                                                                                                                                                                                                                                                                                                                                                                                                                                                                                                                                                                                                                                                                                                                                 | 6.0 | Topography                          |                                                                                                                                                                                                                                                                                                                                                                                                                                                                      |                        |           |                 |      |
| <ul> <li>7.1 Plinth 600 mm high masonry plinth</li> <li>7.2 Walls Brick walls</li> </ul>                                                                                                                                                                                                                                                                                                                                                                                                                                                                                                                                                                                                                                                                                                                                                                                                                                                                                                                                                                                                                                                                                                                                                                                                                                                                                                                                                                                                                                                                                                                                                                                                                                                                                                                                                                                                                                                                                                                                                                                                                                       | 6.1 | Floors                              | G + 1                                                                                                                                                                                                                                                                                                                                                                                                                                                                |                        |           |                 |      |
| 7.2 Walls Brick walls                                                                                                                                                                                                                                                                                                                                                                                                                                                                                                                                                                                                                                                                                                                                                                                                                                                                                                                                                                                                                                                                                                                                                                                                                                                                                                                                                                                                                                                                                                                                                                                                                                                                                                                                                                                                                                                                                                                                                                                                                                                                                                          | 7.0 | Construction                        |                                                                                                                                                                                                                                                                                                                                                                                                                                                                      |                        |           |                 |      |
|                                                                                                                                                                                                                                                                                                                                                                                                                                                                                                                                                                                                                                                                                                                                                                                                                                                                                                                                                                                                                                                                                                                                                                                                                                                                                                                                                                                                                                                                                                                                                                                                                                                                                                                                                                                                                                                                                                                                                                                                                                                                                                                                | 7.1 | Plinth                              | 600 mm high maso                                                                                                                                                                                                                                                                                                                                                                                                                                                     | nry plinth             |           |                 |      |
| 7.3 Floor Wooden flooring with wooden joist and girders                                                                                                                                                                                                                                                                                                                                                                                                                                                                                                                                                                                                                                                                                                                                                                                                                                                                                                                                                                                                                                                                                                                                                                                                                                                                                                                                                                                                                                                                                                                                                                                                                                                                                                                                                                                                                                                                                                                                                                                                                                                                        | 7.2 | Walls                               | Brick walls                                                                                                                                                                                                                                                                                                                                                                                                                                                          |                        |           |                 |      |
|                                                                                                                                                                                                                                                                                                                                                                                                                                                                                                                                                                                                                                                                                                                                                                                                                                                                                                                                                                                                                                                                                                                                                                                                                                                                                                                                                                                                                                                                                                                                                                                                                                                                                                                                                                                                                                                                                                                                                                                                                                                                                                                                | 7.3 | Floor                               | Wooden flooring wi                                                                                                                                                                                                                                                                                                                                                                                                                                                   | th wooden joist and    | d girders | 3               |      |