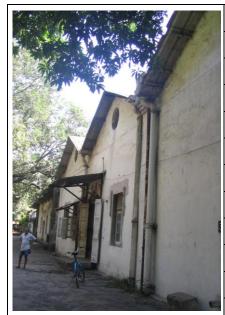

# Mohammed Latif Sunni Masjid

View from Dadasaheb Phalke Road

Side view

Mohammad Latif Sunni Masjid

Internal view

Mohammad Latif Sunni Masjid

Front Elevation cannot be seen due to the compound wall and also because its little deeper inside the plot.