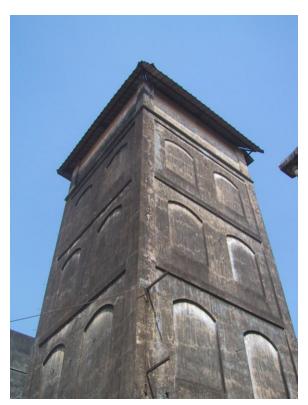

# Mohammed Latif Sunni Masjid

View from Dadasaheb Phalke Road

Side view

Mohammad Latif Sunni Masjid

Internal view

Mohammad Latif Sunni Masjid

Front Elevation cannot be seen due to the compound wall and also because its little deeper inside the plot.