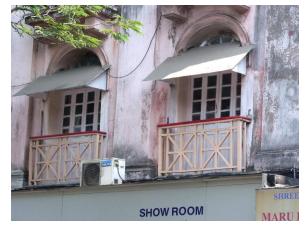

# Mohammed Latif Sunni Masjid

View from Dadasaheb Phalke Road

Side view

Mohammad Latif Sunni Masjid

Internal view

Mohammad Latif Sunni Masjid

Front Elevation cannot be seen due to the compound wall and also because its little deeper inside the plot.