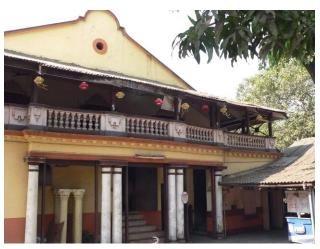

# Mohammed Latif Sunni Masjid

View from Dadasaheb Phalke Road

Side view

Mohammad Latif Sunni Masjid

Internal view

Mohammad Latif Sunni Masjid

Front Elevation cannot be seen due to the compound wall and also because its little deeper inside the plot.