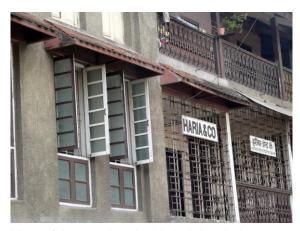

# Mohammed Latif Sunni Masjid

View from Dadasaheb Phalke Road

Side view

Mohammad Latif Sunni Masjid

Internal view

Mohammad Latif Sunni Masjid

Front Elevation cannot be seen due to the compound wall and also because its little deeper inside the plot.