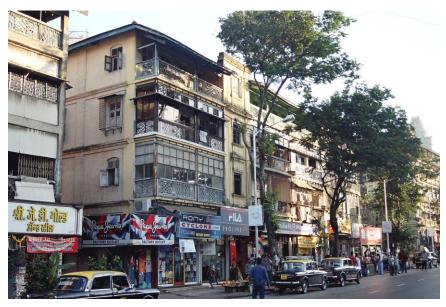

# Mohammed Latif Sunni Masjid

View from Dadasaheb Phalke Road

Side view

Mohammad Latif Sunni Masjid

Internal view

Mohammad Latif Sunni Masjid

Front Elevation cannot be seen due to the compound wall and also because its little deeper inside the plot.