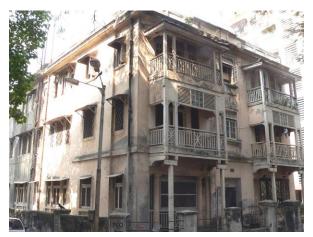

Internal: As above

External: As above

**Photo** T-III-Fs:\Ward F south\ **Ref.:** Mohammed Latif Sunni

Masjid

| board. The inner court has decorative Corinthian columns wooden brackets and cornice bands with dentils at floor level. The residential precinct has a character of a village scale cluster.  5.3 Intrinsic Worshipped by Sunni sect of Islam. The Sunni sect has two sub sects Deobandi and Brelvi.                                                                                                                                                                                                                                                                                                                                                                                                                                                                                                                                                                                                                                                                                                                                                                                                                                                                                                                                                                                                                                                                                                                                                                                                                                                                                                                                                                                                                                                                                                                                                                                                                                                                                                                                                                                                                           | 1.0 | Denomination                        |                                                                                                                                                                                                                                                                                                                                                                                                                                                                      |                        |           |                 |      |
|--------------------------------------------------------------------------------------------------------------------------------------------------------------------------------------------------------------------------------------------------------------------------------------------------------------------------------------------------------------------------------------------------------------------------------------------------------------------------------------------------------------------------------------------------------------------------------------------------------------------------------------------------------------------------------------------------------------------------------------------------------------------------------------------------------------------------------------------------------------------------------------------------------------------------------------------------------------------------------------------------------------------------------------------------------------------------------------------------------------------------------------------------------------------------------------------------------------------------------------------------------------------------------------------------------------------------------------------------------------------------------------------------------------------------------------------------------------------------------------------------------------------------------------------------------------------------------------------------------------------------------------------------------------------------------------------------------------------------------------------------------------------------------------------------------------------------------------------------------------------------------------------------------------------------------------------------------------------------------------------------------------------------------------------------------------------------------------------------------------------------------|-----|-------------------------------------|----------------------------------------------------------------------------------------------------------------------------------------------------------------------------------------------------------------------------------------------------------------------------------------------------------------------------------------------------------------------------------------------------------------------------------------------------------------------|------------------------|-----------|-----------------|------|
| 1.3 Built in Late 19th century Extension Date (if any) Not applicable  2.0 Access 2.1 Main Dadasaheb Phalke Road 2.2 Subsidiary Not applicable 3.0 Ownership Pattern 3.1 Present Mohammed Hussain Abdul Karim Taufiq 3.2 Past Majma Mohammed Haji Ahmed, Haji Mohammed Dada Taufiq, Majmahol Masjid Trust 4.0 Use 4.1 Present Religious 4.2 Past Religious 4.3 Usage Regular religious use 5.0 Significance & Value Classification 5.1 Townscape (Natural / Manmade) 4.2 Architectural Description 4.3 A long narrow plot off Dadasaheb Phalke Road, near Dadar (central) railway station. A low rise, low scale residential development behind the mosque.  5.2 Architectural Description 5.3 Architectural Description 5.4 In in a covered water tank used for religious purpose. The first floor has a plain eaves board and the ground floor sloping chajias have decorative wooden eaves board. The inner court has decorative Corinthian color has a character of a village scale cluster. 5.3 Intrinsic Worshipped by Sunni sect of Islam. The Sunni sect has two subsects Deobandi and Brelvi. 5.4 Value Classification A(arc), B(des), C(seh) Recommended Grade II B 6.0 Topography 6.1 Floors G+1 Flooth Walls Floor Malls Floor Mohammed Hussain Abdul Karim Taufiq Majmahol Masjid Trust Maj | 1.1 | Name of Premises                    | Mohammed Latif S                                                                                                                                                                                                                                                                                                                                                                                                                                                     | unni Masjid            |           |                 |      |
| 2.0 Access 2.1 Main Dadasaheb Phalke Road 2.2 Subsidiary Not applicable 3.0 Ownership Pattern 3.1 Present Mohammed Hussain Abdul Karim Taufiq 3.2 Past Majma Mohammed Haji Ahmed, Haji Mohammed Dada Taufiq, Majmahol Masjid Trust 4.0 Use 4.1 Present Religious 4.2 Past Religious 5.0 Significance & Value Classification 5.1 Townscape (Natural / Manmade) 5.2 Architectural Description 5.3 Architectural Description 5.4 Architectural Description 5.5 Intrinsic 6.0 Topography 6.1 Floors 6.1 Floors 6.1 Floors 6.1 Floors 6.2 Geometral Patter 6.0 Majmahol Masonry plinth 600 mm high masonry plinth 7.2 Walls 600 Majmahol Masonry plinth 7.2 Walls 600 Majmahol Masonry plinth 600 mm high masonry plinth 7.2 Walls 600 Majmahol Masonry plinth 600 mm high masonry plinth                                                                                                                                                                                                                                                                                                                                                                                                                                                                                                                                                                                  | 1.2 | Earlier Name                        | Haji Jahan Mohami                                                                                                                                                                                                                                                                                                                                                                                                                                                    | med Latif Masjid       |           |                 |      |
| 2.1 Main Dadasaheb Phalke Road  2.2 Subsidiary Not applicable  3.0 Ownership Pattern  3.1 Present Mohammed Hussain Abdul Karim Taufiq  3.2 Past Majma Mohammed Haji Ahmed, Haji Mohammed Dada Taufiq, Majmahol Masjid Trust  4.0 Use  4.1 Present Religious  4.2 Past Religious  4.3 Usage Regular religious use  5.0 Significance & Value Classification  5.1 Townscape (Natural / Manmade) A long narrow plot off Dadasaheb Phalke Road, near Dadar (central) railway station. A low rise, low scale residential development behind the mosque.  5.2 Architectural Description An elegant mosque in a blend of Vernacular, Mogul and Neo classical elements. Sloping roof, arched gateway with minarets, Corinthian columns, decorative brackets etc. This is a low rise structure with a central courtyard along with a covered water tank used for religious purpose. The first floor has a plan eaves board and the ground floor sloping chajis have decorative wooden eaves board. The inner court has decorative Corinthian columns wooden brackets and cornice bands with dentilis at floor level. The residential precinct has a character of a village scale cluster.  5.3 Intrinsic Worshipped by Sunni sect of Islam. The Sunni sect has two subsects Decobandi and Brelvi.  5.4 Value Classification Agre, B(des), C(seh) Recommended Grade II B  6.0 Topography  6.1 Floors G+1  Flioth 600 mm high masonry plinth  7.2 Walls Brick walls                                                                                                                                                                                                                                                                                                                                                                                                                                                                                                                                                                                                                                                                        | 1.3 | Built in                            | Late 19 <sup>th</sup> century                                                                                                                                                                                                                                                                                                                                                                                                                                        | Extension Date (if     | any)      | Not applicable  |      |
| 3.0 Ownership Pattern       3.1     Present     Mohammed Hussain Abdul Karim Taufiq       3.2     Past     Majma Mohammed Haji Ahmed, Haji Mohammed Dada Taufiq, Majmahol Masjid Trust       4.0     Use       4.1     Present     Religious       4.2     Past     Religious       4.3     Usage     Regular religious use       5.0     Significance & Value Classification       5.1     Townscape (Natural / Manmade)     A long narrow plot off Dadasaheb Phalke Road, near Dadar (central) railway station. A low rise, low scale residential development behind the mosque.       5.2     Architectural Description     An elegant mosque in a blend of Vernacular, Mogul and Neo classical elements. Sloping nof, arched gateway with minarets, Corinthian columns, decorative brackets etc. This is a low rise structure with a central courtyard along with a covered water tank used for religious purpose. The first floor has a plain eaves board and the ground floor sloping chaligis have decorative Corinthian columns wooden brackets and cornice bands with dentilis at floor level. The residential precinct has a character of a village scale cluster.       5.3     Intrinsic     Worshipped by Sunni sect of Islam. The Sunni sect has two subsects Decobandi and Breivi.       5.4     Value Classification     A(arc), B(des), C(seh)     Recommended Grade     II B       6.0     Topography       6.1     Floors     G + 1       7.0     Construction       7.1     Pli                                                                                                                                                                                                                                                                                                                                                                                                                                                                                                                                                                                                                            | 2.0 | Access                              |                                                                                                                                                                                                                                                                                                                                                                                                                                                                      |                        |           |                 |      |
| 3.0 Ownership Pattern  3.1 Present Mohammed Hussain Abdul Karim Taufiq  3.2 Past Majma Mohammed Haji Ahmed, Haji Mohammed Dada Taufiq, Majmahol Masjid Trust  3.3 Status Majmahol Masjid Trust  4.0 Use  4.1 Present Religious  4.2 Past Religious  5.0 Significance & Value Classification  5.1 Townscape (Natural / Manmade)  5.2 Architectural Description  An elegant mosque in a blend of Vernacular, Mogul and Neoclassical elements. Sloping roof, arched gateway with minarets, Corinthian columns, decorative brackets etc. This is a low rise structure with a central courtyard along with a covered water tank used for religious purpose. The first floor has a plain eaves board and the ground floor sloping chajias have decorative wooden eaves board. The inner court has decorative Corinthian columns wooden brackets and cornice bands with denils at floor level. The residential precinct has a character of a village scale cluster.  5.3 Intrinsic Worshipped by Sunni sect of Islam. The Sunni sect has two sects Deobandi and Brelvi.  5.4 Value Classification A(arc), B(des), C(seh) Recommended Grade II B  6.0 Topography  6.1 Floors G+1  Flinth 600 mm high masonry plinth  7.2 Walls Brick walls                                                                                                                                                                                                                                                                                                                                                                                                                                                                                                                                                                                                                                                                                                                                                                                                                                                                                             | 2.1 | Main                                | Dadasaheb Phalke                                                                                                                                                                                                                                                                                                                                                                                                                                                     | Road                   |           |                 |      |
| Achitectural Description   Architectural Description       | 2.2 | Subsidiary                          | Not applicable                                                                                                                                                                                                                                                                                                                                                                                                                                                       |                        |           |                 |      |
| Majma Mohammed Haji Ahmed, Haji Mohammed Dada Taufiq, Majmahol Masjid Trust                                                                                                                                                                                                                                                                                                                                                                                                                                                                                                                                                                                                                                                                                                                                                                                                                                                                                                                                                                                                                                                                                                                                                                                                                                                                                                                                                                                                                                                                                                                                                                                                                                                                                                                                                                                                                                                                                                                                                                                                                                                    | 3.0 | Ownership Pattern                   |                                                                                                                                                                                                                                                                                                                                                                                                                                                                      |                        |           |                 |      |
| As Status Majmahol Masjid Trust  4.0 Use  4.1 Present Religious 4.2 Past Religious 4.3 Usage Regular religious use  5.0 Significance & Value Classification  5.1 Townscape (Natural / Manmade)  A long narrow plot off Dadasaheb Phalke Road, near Dadar (central) railway station. A low rise, low scale residential development behind the mosque.  Architectural Description  An elegant mosque in a blend of Vernacular, Mogul and Neo classical elements. Sloping roof, arched gateway with miniarets, Corinthian columns, decorative brackets etc. This is a low rise structure with a central courtyard along with a covered water tank used for religious purpose. The first floor has a plain eaves board and the ground floor sloping chajias have decorative wooden eaves board. The inner court has decorative Corinthian columns wooden brackets and cornice bands with dentils at floor level. The residential precinct has a character of a village scale cluster.  5.3 Intrinsic  Worshipped by Sunni sect of Islam. The Sunni sect has two subsects Deobandi and Brelvi.  5.4 Value Classification  A(arc), B(des), C(seh)  Recommended Grade  II B  6.0 Topography  6.1 Floors  G + 1  Construction  7.0 Construction  Flight Malls  Brick walls                                                                                                                                                                                                                                                                                                                                                                                                                                                                                                                                                                                                                                                                                                                                                                                                                                                             | 3.1 | Present                             | Mohammed Hussa                                                                                                                                                                                                                                                                                                                                                                                                                                                       | n Abdul Karim Tau      | fiq       |                 |      |
| 4.0 Use  4.1 Present Religious  4.2 Past Religious  5.0 Significance & Value Classification  5.1 Townscape (Natural / Manmade)  5.2 Architectural Description  5.3 Architectural Description  5.4 Architectural Description  5.5 Architectural Description  5.6 Architectural Description  5.7 Architectural Description  5.8 Architectural Description  5.9 Architectural Description  5.1 Architectural Description  5.2 Architectural Description  5.3 Architectural Description  5.4 Value Classification  6.5 Value Classification  6.6 Topography  6.7 Becommended Grade  6.0 Construction  7.1 Plinth  600 mm high masonry plinth  7.2 Walls  8 Religious  Religio | 3.2 | Past                                |                                                                                                                                                                                                                                                                                                                                                                                                                                                                      |                        | Mohamr    | med Dada Taufiq | ,    |
| 4.1 Present Religious 4.2 Past Religious 4.3 Usage Regular religious use 5.0 Significance & Value Classification 5.1 Townscape (Natural / Manmade) A long narrow plot off Dadasaheb Phalke Road, near Dadar (central) railway station. A low rise, low scale residential development behind the mosque.  5.2 Architectural Description An elegant mosque in a blend of Vernacular, Mogul and Neo classical elements. Sloping roof, arched gateway with minarets, Corinthian columns, decorative brackets etc. This is a low rise structure with a central courtyard along with a covered water tank used for religious purpose. The first floor has a plain eaves board and the ground floor sloping chajias have decorative wooden eaves board. The inner court has decorative Corinthian columns wooden brackets and cornice bands with dentils at floor level. The residential precinct has a character of a village scale cluster.  5.3 Intrinsic Worshipped by Sunni sect of Islam. The Sunni sect has two subsects Deobandi and Brelvi.  5.4 Value Classification A(arc), B(des), C(seh) Recommended Grade II B  6.0 Topography  6.1 Floors G+1  7.0 Construction  7.1 Plinth 600 mm high masonry plinth  8.2 Walls Brick walls                                                                                                                                                                                                                                                                                                                                                                                                                                                                                                                                                                                                                                                                                                                                                                                                                                                                                          | 3.3 | Status                              | Majmahol Masjid T                                                                                                                                                                                                                                                                                                                                                                                                                                                    | rust                   |           |                 |      |
| 4.2 Past Religious 4.3 Usage Regular religious use  5.0 Significance & Value Classification  5.1 Townscape (Natural / Manmade)  5.2 Architectural Description  An elegant mosque in a blend of Vernacular, Mogul and Neo classical elements. Sloping roof, arched gateway with minarets, Corinthian columns, decorative brackets etc. This is a low rise structure with a central courtyard along with a covered water tank used for religious purpose. The first floor has a plain eaves board and the ground floor sloping chajjas have decorative wooden eaves board. The inner court has decorative Corinthian columns wooden brackets and cornice bands with dentils at floor level. The residential precinct has a character of a village scale cluster.  5.3 Intrinsic  Worshipped by Sunni sect of Islam. The Sunni sect has two subsects Deobandi and Brelvi.  5.4 Value Classification  A(arc), B(des), C(seh)  Recommended Grade  II B  7.0 Construction  7.1 Plinth  600 mm high masonry plinth  Brick walls                                                                                                                                                                                                                                                                                                                                                                                                                                                                                                                                                                                                                                                                                                                                                                                                                                                                                                                                                                                                                                                                                                       | 4.0 | Use                                 |                                                                                                                                                                                                                                                                                                                                                                                                                                                                      |                        |           |                 |      |
| 4.3 Usage Regular religious use  5.0 Significance & Value Classification  Townscape (Natural / Manmade)  A long narrow plot off Dadasaheb Phalke Road, near Dadar (central) railway station. A low rise, low scale residential development behind the mosque.  Architectural Description  An elegant mosque in a blend of Vernacular, Mogul and Neo classical elements. Sloping roof, arched gateway with minarets, Corinthian columns, decorative brackets etc. This is a low rise structure with a central courtyard along with a covered water tank used for religious purpose. The first floor has a plain eaves board and the ground floor sloping chajjas have decorative wooden eavest board. The inner court has decorative Corinthian columns wooden brackets and cornice bands with dentils at floor level. The residential precinct has a character of a village scale cluster.  5.3 Intrinsic  Worshipped by Sunni sect of Islam. The Sunni sect has two subsects Deobandi and Brelvi.  5.4 Value Classification  A(arc), B(des), C(seh)  Recommended Grade  II B  7.0 Construction  7.1 Plinth  600 mm high masonry plinth  Brick walls                                                                                                                                                                                                                                                                                                                                                                                                                                                                                                                                                                                                                                                                                                                                                                                                                                                                                                                                                                           | 4.1 | Present                             | Religious                                                                                                                                                                                                                                                                                                                                                                                                                                                            |                        |           |                 |      |
| 5.0 Significance & Value Classification  5.1 Townscape (Natural / Manmade)  5.2 Architectural Description  An elegant mosque in a blend of Vernacular, Mogul and Neo classical elements. Sloping roof, arched gateway with minarets, Corinthian columns, decorative brackets etc. This is a low rise structure with a central courtyard along with a covered water tank used for religious purpose. The first floor has a plain eaves board and the ground floor sloping chajjas have decorative wooden eaves board. The inner court has decorative Corinthian columns wooden brackets and cornice bands with dentils at floor level. The residential precinct has a character of a village scale cluster.  5.3 Intrinsic  Worshipped by Sunni sect of Islam. The Sunni sect has two subsects Deobandi and Brelvi.  5.4 Value Classification  A(arc), B(des), C(seh)  Recommended Grade  II B  7.0 Construction  7.1 Plinth  600 mm high masonry plinth  Brick walls                                                                                                                                                                                                                                                                                                                                                                                                                                                                                                                                                                                                                                                                                                                                                                                                                                                                                                                                                                                                                                                                                                                                                           | 4.2 | Past                                | Religious                                                                                                                                                                                                                                                                                                                                                                                                                                                            |                        |           |                 |      |
| 5.1 Townscape (Natural / Manmade)  A long narrow plot off Dadasaheb Phalke Road, near Dadar (central) railway station. A low rise, low scale residential development behind the mosque.  5.2 Architectural Description  An elegant mosque in a blend of Vernacular, Mogul and Neo classical elements. Sloping roof, arched gateway with minarets, Corinthian columns, decorative brackets etc. This is a low rise structure with a central courtyard along with a covered water tank used for religious purpose. The first floor has a plain eaves board and the ground floor sloping chajias have decorative wooden eaves board. The inner court has decorative Corinthian columns wooden brackets and cornice bands with dentils at floor level. The residential precinct has a character of a village scale cluster.  5.3 Intrinsic  Worshipped by Sunni sect of Islam. The Sunni sect has two subsects Deobandi and Brelvi.  5.4 Value Classification  A(arc), B(des), C(seh)  Recommended Grade II B  6.0 Topography  6.1 Floors  G+1  7.0 Construction  7.1 Plinth  600 mm high masonry plinth  7.2 Walls  Brick walls                                                                                                                                                                                                                                                                                                                                                                                                                                                                                                                                                                                                                                                                                                                                                                                                                                                                                                                                                                                                   | 4.3 | Usage                               | Regular religious us                                                                                                                                                                                                                                                                                                                                                                                                                                                 | se                     |           |                 |      |
| (central) railway station. A low rise, low scale residential development behind the mosque.  5.2 Architectural Description  An elegant mosque in a blend of Vernacular, Mogul and Neo classical elements. Sloping roof, arched gateway with minarets, Corinthian columns, decorative brackets etc. This is a low rise structure with a central courtyard along with a covered water tank used for religious purpose. The first floor has a plain eaves board and the ground floor sloping chajjas have decorative wooden eaves board. The inner court has decorative Corinthian columns wooden brackets and cornice bands with dentils at floor level. The residential precinct has a character of a village scale cluster.  5.3 Intrinsic  Worshipped by Sunni sect of Islam. The Sunni sect has two subsects Deobandi and Brelvi.  5.4 Value Classification  A(arc), B(des), C(seh)  Recommended Grade  II B  6.0 Topography  6.1 Floors  G+1  7.0 Construction  7.1 Plinth  600 mm high masonry plinth  Brick walls                                                                                                                                                                                                                                                                                                                                                                                                                                                                                                                                                                                                                                                                                                                                                                                                                                                                                                                                                                                                                                                                                                         | 5.0 | Significance & Value Classification | 1                                                                                                                                                                                                                                                                                                                                                                                                                                                                    |                        |           |                 |      |
| classical elements. Sloping roof, arched gateway with minarets, Corinthian columns, decorative brackets etc. This is a low rise structure with a central courtyard along with a covered water tank used for religious purpose. The first floor has a plain eaves board and the ground floor sloping chajjas have decorative wooden eaves board. The inner court has decorative Corinthian columns wooden brackets and cornice bands with dentils at floor level. The residential precinct has a character of a village scale cluster.  5.3 Intrinsic  Worshipped by Sunni sect of Islam. The Sunni sect has two sub sects Deobandi and Brelvi.  5.4 Value Classification  A(arc), B(des), C(seh)  Recommended Grade  II B  6.0 Topography  6.1 Floors  G+1  7.0 Construction  7.1 Plinth  600 mm high masonry plinth  Brick walls                                                                                                                                                                                                                                                                                                                                                                                                                                                                                                                                                                                                                                                                                                                                                                                                                                                                                                                                                                                                                                                                                                                                                                                                                                                                                              | 5.1 | Townscape (Natural / Manmade)       | (central) railway sta                                                                                                                                                                                                                                                                                                                                                                                                                                                | ition. A low rise, low |           |                 |      |
| sects Deobandi and Brelvi.  5.4 Value Classification A(arc), B(des), C(seh) Recommended Grade II B  6.0 Topography  6.1 Floors G+1  7.0 Construction  7.1 Plinth 600 mm high masonry plinth  7.2 Walls Brick walls                                                                                                                                                                                                                                                                                                                                                                                                                                                                                                                                                                                                                                                                                                                                                                                                                                                                                                                                                                                                                                                                                                                                                                                                                                                                                                                                                                                                                                                                                                                                                                                                                                                                                                                                                                                                                                                                                                             | 5.2 | Architectural Description           | classical elements. Sloping roof, arched gateway with minarets, Corinthian columns, decorative brackets etc. This is a low rise structure with a central courtyard along with a covered water tank used for religious purpose. The first floor has a plain eaves board and the ground floor sloping chajjas have decorative wooden eaves board. The inner court has decorative Corinthian columns wooden brackets and cornice bands with dentils at floor level. The |                        |           |                 |      |
| 6.0         Topography           6.1         Floors         G + 1           7.0         Construction           7.1         Plinth         600 mm high masonry plinth           7.2         Walls         Brick walls                                                                                                                                                                                                                                                                                                                                                                                                                                                                                                                                                                                                                                                                                                                                                                                                                                                                                                                                                                                                                                                                                                                                                                                                                                                                                                                                                                                                                                                                                                                                                                                                                                                                                                                                                                                                                                                                                                           | 5.3 | Intrinsic                           |                                                                                                                                                                                                                                                                                                                                                                                                                                                                      |                        |           |                 | ıb   |
| 6.1         Floors         G + 1           7.0         Construction           7.1         Plinth         600 mm high masonry plinth           7.2         Walls         Brick walls                                                                                                                                                                                                                                                                                                                                                                                                                                                                                                                                                                                                                                                                                                                                                                                                                                                                                                                                                                                                                                                                                                                                                                                                                                                                                                                                                                                                                                                                                                                                                                                                                                                                                                                                                                                                                                                                                                                                            | 5.4 | Value Classification                | A(arc), B(des), C(se                                                                                                                                                                                                                                                                                                                                                                                                                                                 | eh)                    | Recom     | mended Grade    | II B |
| 7.0 Construction  7.1 Plinth 600 mm high masonry plinth  7.2 Walls Brick walls                                                                                                                                                                                                                                                                                                                                                                                                                                                                                                                                                                                                                                                                                                                                                                                                                                                                                                                                                                                                                                                                                                                                                                                                                                                                                                                                                                                                                                                                                                                                                                                                                                                                                                                                                                                                                                                                                                                                                                                                                                                 | 6.0 | Topography                          |                                                                                                                                                                                                                                                                                                                                                                                                                                                                      |                        |           |                 |      |
| <ul> <li>7.1 Plinth 600 mm high masonry plinth</li> <li>7.2 Walls Brick walls</li> </ul>                                                                                                                                                                                                                                                                                                                                                                                                                                                                                                                                                                                                                                                                                                                                                                                                                                                                                                                                                                                                                                                                                                                                                                                                                                                                                                                                                                                                                                                                                                                                                                                                                                                                                                                                                                                                                                                                                                                                                                                                                                       | 6.1 | Floors                              | G + 1                                                                                                                                                                                                                                                                                                                                                                                                                                                                |                        |           |                 |      |
| 7.2 Walls Brick walls                                                                                                                                                                                                                                                                                                                                                                                                                                                                                                                                                                                                                                                                                                                                                                                                                                                                                                                                                                                                                                                                                                                                                                                                                                                                                                                                                                                                                                                                                                                                                                                                                                                                                                                                                                                                                                                                                                                                                                                                                                                                                                          | 7.0 | Construction                        |                                                                                                                                                                                                                                                                                                                                                                                                                                                                      |                        |           |                 |      |
|                                                                                                                                                                                                                                                                                                                                                                                                                                                                                                                                                                                                                                                                                                                                                                                                                                                                                                                                                                                                                                                                                                                                                                                                                                                                                                                                                                                                                                                                                                                                                                                                                                                                                                                                                                                                                                                                                                                                                                                                                                                                                                                                | 7.1 | Plinth                              | 600 mm high maso                                                                                                                                                                                                                                                                                                                                                                                                                                                     | nry plinth             |           |                 |      |
| 7.3 Floor Wooden flooring with wooden joist and girders                                                                                                                                                                                                                                                                                                                                                                                                                                                                                                                                                                                                                                                                                                                                                                                                                                                                                                                                                                                                                                                                                                                                                                                                                                                                                                                                                                                                                                                                                                                                                                                                                                                                                                                                                                                                                                                                                                                                                                                                                                                                        | 7.2 | Walls                               | Brick walls                                                                                                                                                                                                                                                                                                                                                                                                                                                          |                        |           |                 |      |
|                                                                                                                                                                                                                                                                                                                                                                                                                                                                                                                                                                                                                                                                                                                                                                                                                                                                                                                                                                                                                                                                                                                                                                                                                                                                                                                                                                                                                                                                                                                                                                                                                                                                                                                                                                                                                                                                                                                                                                                                                                                                                                                                | 7.3 | Floor                               | Wooden flooring wi                                                                                                                                                                                                                                                                                                                                                                                                                                                   | th wooden joist and    | d girders | 3               |      |