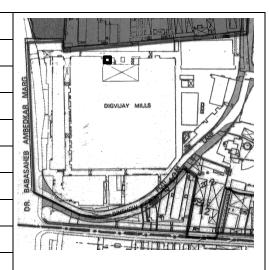

Card No.: F/s-1

Ward (Part): F south-II

**CS No.:** 91

Plot Area: 1892.99 sq.m.

**B U Area:** 605.92 sq.m.

Date: April, 2005

Record by: Swapnil B, Malvika A

Review by: Neera Adarkar