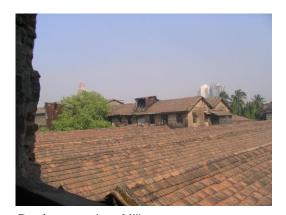

# Mohammed Latif Sunni Masjid

View from Dadasaheb Phalke Road

Side view

Mohammad Latif Sunni Masjid

Internal view

Mohammad Latif Sunni Masjid

Front Elevation cannot be seen due to the compound wall and also because its little deeper inside the plot.