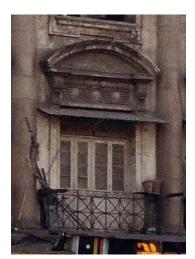

Internal: As above

External: As above

**Photo** T-III-Fs:\Ward F south\ **Ref.:** Mohammed Latif Sunni

Masjid

| board. The inner court has decorative Corinthian columns wooden brackets and cornice bands with dentils at floor level. The residential precinct has a character of a village scale cluster.  5.3 Intrinsic Worshipped by Sunni sect of Islam. The Sunni sect has two sub sects Deobandi and Brelvi.                                                                                                                                                                                                                                                                                                                                                                                                                                                                                                                                                                                                                                                                                                                                                                                                                                                                                                                                                                                                                                                                                                                                                                                                                                                                                                                                                                                                                                                                                                                                                                                                                                                                                                                                                                                                                           | 1.0 | Denomination                        |                                                                                                                                                                                                                                                                                                                                                                                                                                                                      |                        |           |                 |      |
|--------------------------------------------------------------------------------------------------------------------------------------------------------------------------------------------------------------------------------------------------------------------------------------------------------------------------------------------------------------------------------------------------------------------------------------------------------------------------------------------------------------------------------------------------------------------------------------------------------------------------------------------------------------------------------------------------------------------------------------------------------------------------------------------------------------------------------------------------------------------------------------------------------------------------------------------------------------------------------------------------------------------------------------------------------------------------------------------------------------------------------------------------------------------------------------------------------------------------------------------------------------------------------------------------------------------------------------------------------------------------------------------------------------------------------------------------------------------------------------------------------------------------------------------------------------------------------------------------------------------------------------------------------------------------------------------------------------------------------------------------------------------------------------------------------------------------------------------------------------------------------------------------------------------------------------------------------------------------------------------------------------------------------------------------------------------------------------------------------------------------------|-----|-------------------------------------|----------------------------------------------------------------------------------------------------------------------------------------------------------------------------------------------------------------------------------------------------------------------------------------------------------------------------------------------------------------------------------------------------------------------------------------------------------------------|------------------------|-----------|-----------------|------|
| 1.3 Built in Late 19th century Extension Date (if any) Not applicable  2.0 Access 2.1 Main Dadasaheb Phalke Road 2.2 Subsidiary Not applicable 3.0 Ownership Pattern 3.1 Present Mohammed Hussain Abdul Karim Taufiq 3.2 Past Majma Mohammed Haji Ahmed, Haji Mohammed Dada Taufiq, Majmahol Masjid Trust 4.0 Use 4.1 Present Religious 4.2 Past Religious 4.3 Usage Regular religious use 5.0 Significance & Value Classification 5.1 Townscape (Natural / Manmade) 4.2 Architectural Description 4.3 A long narrow plot off Dadasaheb Phalke Road, near Dadar (central) railway station. A low rise, low scale residential development behind the mosque.  5.2 Architectural Description 5.3 Architectural Description 5.4 In in a covered water tank used for religious purpose. The first floor has a plain eaves board and the ground floor sloping chajias have decorative wooden eaves board. The inner court has decorative Corinthian color has a character of a village scale cluster. 5.3 Intrinsic Worshipped by Sunni sect of Islam. The Sunni sect has two subsects Deobandi and Brelvi. 5.4 Value Classification A(arc), B(des), C(seh) Recommended Grade II B 6.0 Topography 6.1 Floors G+1 Flooth Walls Floor Malls Floor Mohammed Hussain Abdul Karim Taufiq Majmahol Masjid Trust Maj | 1.1 | Name of Premises                    | Mohammed Latif S                                                                                                                                                                                                                                                                                                                                                                                                                                                     | unni Masjid            |           |                 |      |
| 2.0 Access 2.1 Main Dadasaheb Phalke Road 2.2 Subsidiary Not applicable 3.0 Ownership Pattern 3.1 Present Mohammed Hussain Abdul Karim Taufiq 3.2 Past Majma Mohammed Haji Ahmed, Haji Mohammed Dada Taufiq, Majmahol Masjid Trust 4.0 Use 4.1 Present Religious 4.2 Past Religious 5.0 Significance & Value Classification 5.1 Townscape (Natural / Manmade) 5.2 Architectural Description 5.3 Architectural Description 5.4 Architectural Description 5.5 Intrinsic 6.0 Topography 6.1 Floors 6.1 Floors 6.1 Floors 6.1 Floors 6.2 Geometral Patter 6.0 Majmahol Masonry plinth 600 mm high masonry plinth 7.2 Walls 600 Majmahol Masonry plinth 7.2 Walls 600 Majmahol Masonry plinth 600 mm high masonry plinth 7.2 Walls 600 Majmahol Masonry plinth 600 mm high masonry plinth                                                                                                                                                                                                                                                                                                                                                                                                                                                                                                                                                                                  | 1.2 | Earlier Name                        | Haji Jahan Mohami                                                                                                                                                                                                                                                                                                                                                                                                                                                    | med Latif Masjid       |           |                 |      |
| 2.1 Main Dadasaheb Phalke Road  2.2 Subsidiary Not applicable  3.0 Ownership Pattern  3.1 Present Mohammed Hussain Abdul Karim Taufiq  3.2 Past Majma Mohammed Haji Ahmed, Haji Mohammed Dada Taufiq, Majmahol Masjid Trust  4.0 Use  4.1 Present Religious  4.2 Past Religious  4.3 Usage Regular religious use  5.0 Significance & Value Classification  5.1 Townscape (Natural / Manmade) A long narrow plot off Dadasaheb Phalke Road, near Dadar (central) railway station. A low rise, low scale residential development behind the mosque.  5.2 Architectural Description An elegant mosque in a blend of Vernacular, Mogul and Neo classical elements. Sloping roof, arched gateway with minarets, Corinthian columns, decorative brackets etc. This is a low rise structure with a central courtyard along with a covered water tank used for religious purpose. The first floor has a plan eaves board and the ground floor sloping chajis have decorative wooden eaves board. The inner court has decorative Corinthian columns wooden brackets and cornice bands with dentilis at floor level. The residential precinct has a character of a village scale cluster.  5.3 Intrinsic Worshipped by Sunni sect of Islam. The Sunni sect has two subsects Decobandi and Brelvi.  5.4 Value Classification Agre, B(des), C(seh) Recommended Grade II B  6.0 Topography  6.1 Floors G+1  Flioth 600 mm high masonry plinth  7.2 Walls Brick walls                                                                                                                                                                                                                                                                                                                                                                                                                                                                                                                                                                                                                                                                        | 1.3 | Built in                            | Late 19 <sup>th</sup> century                                                                                                                                                                                                                                                                                                                                                                                                                                        | Extension Date (if     | any)      | Not applicable  |      |
| 3.0 Ownership Pattern       3.1     Present     Mohammed Hussain Abdul Karim Taufiq       3.2     Past     Majma Mohammed Haji Ahmed, Haji Mohammed Dada Taufiq, Majmahol Masjid Trust       4.0     Use       4.1     Present     Religious       4.2     Past     Religious       4.3     Usage     Regular religious use       5.0     Significance & Value Classification       5.1     Townscape (Natural / Manmade)     A long narrow plot off Dadasaheb Phalke Road, near Dadar (central) railway station. A low rise, low scale residential development behind the mosque.       5.2     Architectural Description     An elegant mosque in a blend of Vernacular, Mogul and Neo classical elements. Sloping nof, arched gateway with minarets, Corinthian columns, decorative brackets etc. This is a low rise structure with a central courtyard along with a covered water tank used for religious purpose. The first floor has a plain eaves board and the ground floor sloping chaligis have decorative Corinthian columns wooden brackets and cornice bands with dentilis at floor level. The residential precinct has a character of a village scale cluster.       5.3     Intrinsic     Worshipped by Sunni sect of Islam. The Sunni sect has two subsects Decobandi and Breivi.       5.4     Value Classification     A(arc), B(des), C(seh)     Recommended Grade     II B       6.0     Topography       6.1     Floors     G + 1       7.0     Construction       7.1     Pli                                                                                                                                                                                                                                                                                                                                                                                                                                                                                                                                                                                                                            | 2.0 | Access                              |                                                                                                                                                                                                                                                                                                                                                                                                                                                                      |                        |           |                 |      |
| 3.0 Ownership Pattern  3.1 Present Mohammed Hussain Abdul Karim Taufiq  3.2 Past Majma Mohammed Haji Ahmed, Haji Mohammed Dada Taufiq, Majmahol Masjid Trust  3.3 Status Majmahol Masjid Trust  4.0 Use  4.1 Present Religious  4.2 Past Religious  5.0 Significance & Value Classification  5.1 Townscape (Natural / Manmade)  5.2 Architectural Description  An elegant mosque in a blend of Vernacular, Mogul and Neoclassical elements. Sloping roof, arched gateway with minarets, Corinthian columns, decorative brackets etc. This is a low rise structure with a central courtyard along with a covered water tank used for religious purpose. The first floor has a plain eaves board and the ground floor sloping chajias have decorative wooden eaves board. The inner court has decorative Corinthian columns wooden brackets and cornice bands with denils at floor level. The residential precinct has a character of a village scale cluster.  5.3 Intrinsic Worshipped by Sunni sect of Islam. The Sunni sect has two sects Deobandi and Brelvi.  5.4 Value Classification A(arc), B(des), C(seh) Recommended Grade II B  6.0 Topography  6.1 Floors G+1  Flinth 600 mm high masonry plinth  7.2 Walls Brick walls                                                                                                                                                                                                                                                                                                                                                                                                                                                                                                                                                                                                                                                                                                                                                                                                                                                                                             | 2.1 | Main                                | Dadasaheb Phalke                                                                                                                                                                                                                                                                                                                                                                                                                                                     | Road                   |           |                 |      |
| Achitectural Description   Architectural Description       | 2.2 | Subsidiary                          | Not applicable                                                                                                                                                                                                                                                                                                                                                                                                                                                       |                        |           |                 |      |
| Majma Mohammed Haji Ahmed, Haji Mohammed Dada Taufiq, Majmahol Masjid Trust                                                                                                                                                                                                                                                                                                                                                                                                                                                                                                                                                                                                                                                                                                                                                                                                                                                                                                                                                                                                                                                                                                                                                                                                                                                                                                                                                                                                                                                                                                                                                                                                                                                                                                                                                                                                                                                                                                                                                                                                                                                    | 3.0 | Ownership Pattern                   |                                                                                                                                                                                                                                                                                                                                                                                                                                                                      |                        |           |                 |      |
| As Status Majmahol Masjid Trust  4.0 Use  4.1 Present Religious 4.2 Past Religious 4.3 Usage Regular religious use  5.0 Significance & Value Classification  5.1 Townscape (Natural / Manmade)  A long narrow plot off Dadasaheb Phalke Road, near Dadar (central) railway station. A low rise, low scale residential development behind the mosque.  Architectural Description  An elegant mosque in a blend of Vernacular, Mogul and Neo classical elements. Sloping roof, arched gateway with miniarets, Corinthian columns, decorative brackets etc. This is a low rise structure with a central courtyard along with a covered water tank used for religious purpose. The first floor has a plain eaves board and the ground floor sloping chajias have decorative wooden eaves board. The inner court has decorative Corinthian columns wooden brackets and cornice bands with dentils at floor level. The residential precinct has a character of a village scale cluster.  5.3 Intrinsic  Worshipped by Sunni sect of Islam. The Sunni sect has two subsects Deobandi and Brelvi.  5.4 Value Classification  A(arc), B(des), C(seh)  Recommended Grade  II B  6.0 Topography  6.1 Floors  G + 1  Construction  7.0 Construction  Flight Malls  Brick walls                                                                                                                                                                                                                                                                                                                                                                                                                                                                                                                                                                                                                                                                                                                                                                                                                                                             | 3.1 | Present                             | Mohammed Hussa                                                                                                                                                                                                                                                                                                                                                                                                                                                       | n Abdul Karim Tau      | fiq       |                 |      |
| 4.0 Use  4.1 Present Religious  4.2 Past Religious  5.0 Significance & Value Classification  5.1 Townscape (Natural / Manmade)  5.2 Architectural Description  5.3 Architectural Description  5.4 Architectural Description  5.5 Architectural Description  5.6 Architectural Description  5.7 Architectural Description  5.8 Architectural Description  5.9 Architectural Description  5.1 Architectural Description  5.2 Architectural Description  5.3 Architectural Description  5.4 Value Classification  6.5 Value Classification  6.6 Topography  6.7 Becommended Grade  6.0 Construction  7.1 Plinth  600 mm high masonry plinth  7.2 Walls  8 Religious  Religio | 3.2 | Past                                |                                                                                                                                                                                                                                                                                                                                                                                                                                                                      |                        | Mohamr    | med Dada Taufiq | ,    |
| 4.1 Present Religious 4.2 Past Religious 4.3 Usage Regular religious use 5.0 Significance & Value Classification 5.1 Townscape (Natural / Manmade) A long narrow plot off Dadasaheb Phalke Road, near Dadar (central) railway station. A low rise, low scale residential development behind the mosque.  5.2 Architectural Description An elegant mosque in a blend of Vernacular, Mogul and Neo classical elements. Sloping roof, arched gateway with minarets, Corinthian columns, decorative brackets etc. This is a low rise structure with a central courtyard along with a covered water tank used for religious purpose. The first floor has a plain eaves board and the ground floor sloping chajias have decorative wooden eaves board. The inner court has decorative Corinthian columns wooden brackets and cornice bands with dentils at floor level. The residential precinct has a character of a village scale cluster.  5.3 Intrinsic Worshipped by Sunni sect of Islam. The Sunni sect has two subsects Deobandi and Brelvi.  5.4 Value Classification A(arc), B(des), C(seh) Recommended Grade II B  6.0 Topography  6.1 Floors G+1  7.0 Construction  7.1 Plinth 600 mm high masonry plinth  8.2 Walls Brick walls                                                                                                                                                                                                                                                                                                                                                                                                                                                                                                                                                                                                                                                                                                                                                                                                                                                                                          | 3.3 | Status                              | Majmahol Masjid T                                                                                                                                                                                                                                                                                                                                                                                                                                                    | rust                   |           |                 |      |
| 4.2 Past Religious 4.3 Usage Regular religious use  5.0 Significance & Value Classification  5.1 Townscape (Natural / Manmade)  5.2 Architectural Description  An elegant mosque in a blend of Vernacular, Mogul and Neo classical elements. Sloping roof, arched gateway with minarets, Corinthian columns, decorative brackets etc. This is a low rise structure with a central courtyard along with a covered water tank used for religious purpose. The first floor has a plain eaves board and the ground floor sloping chajjas have decorative wooden eaves board. The inner court has decorative Corinthian columns wooden brackets and cornice bands with dentils at floor level. The residential precinct has a character of a village scale cluster.  5.3 Intrinsic  Worshipped by Sunni sect of Islam. The Sunni sect has two subsects Deobandi and Brelvi.  5.4 Value Classification  A(arc), B(des), C(seh)  Recommended Grade  II B  7.0 Construction  7.1 Plinth  600 mm high masonry plinth  Brick walls                                                                                                                                                                                                                                                                                                                                                                                                                                                                                                                                                                                                                                                                                                                                                                                                                                                                                                                                                                                                                                                                                                       | 4.0 | Use                                 |                                                                                                                                                                                                                                                                                                                                                                                                                                                                      |                        |           |                 |      |
| 4.3 Usage Regular religious use  5.0 Significance & Value Classification  Townscape (Natural / Manmade)  A long narrow plot off Dadasaheb Phalke Road, near Dadar (central) railway station. A low rise, low scale residential development behind the mosque.  Architectural Description  An elegant mosque in a blend of Vernacular, Mogul and Neo classical elements. Sloping roof, arched gateway with minarets, Corinthian columns, decorative brackets etc. This is a low rise structure with a central courtyard along with a covered water tank used for religious purpose. The first floor has a plain eaves board and the ground floor sloping chajjas have decorative wooden eavest board. The inner court has decorative Corinthian columns wooden brackets and cornice bands with dentils at floor level. The residential precinct has a character of a village scale cluster.  5.3 Intrinsic  Worshipped by Sunni sect of Islam. The Sunni sect has two subsects Deobandi and Brelvi.  5.4 Value Classification  A(arc), B(des), C(seh)  Recommended Grade  II B  7.0 Construction  7.1 Plinth  600 mm high masonry plinth  Brick walls                                                                                                                                                                                                                                                                                                                                                                                                                                                                                                                                                                                                                                                                                                                                                                                                                                                                                                                                                                           | 4.1 | Present                             | Religious                                                                                                                                                                                                                                                                                                                                                                                                                                                            |                        |           |                 |      |
| 5.0 Significance & Value Classification  5.1 Townscape (Natural / Manmade)  5.2 Architectural Description  An elegant mosque in a blend of Vernacular, Mogul and Neo classical elements. Sloping roof, arched gateway with minarets, Corinthian columns, decorative brackets etc. This is a low rise structure with a central courtyard along with a covered water tank used for religious purpose. The first floor has a plain eaves board and the ground floor sloping chajjas have decorative wooden eaves board. The inner court has decorative Corinthian columns wooden brackets and cornice bands with dentils at floor level. The residential precinct has a character of a village scale cluster.  5.3 Intrinsic  Worshipped by Sunni sect of Islam. The Sunni sect has two subsects Deobandi and Brelvi.  5.4 Value Classification  A(arc), B(des), C(seh)  Recommended Grade  II B  7.0 Construction  7.1 Plinth  600 mm high masonry plinth  Brick walls                                                                                                                                                                                                                                                                                                                                                                                                                                                                                                                                                                                                                                                                                                                                                                                                                                                                                                                                                                                                                                                                                                                                                           | 4.2 | Past                                | Religious                                                                                                                                                                                                                                                                                                                                                                                                                                                            |                        |           |                 |      |
| 5.1 Townscape (Natural / Manmade)  A long narrow plot off Dadasaheb Phalke Road, near Dadar (central) railway station. A low rise, low scale residential development behind the mosque.  5.2 Architectural Description  An elegant mosque in a blend of Vernacular, Mogul and Neo classical elements. Sloping roof, arched gateway with minarets, Corinthian columns, decorative brackets etc. This is a low rise structure with a central courtyard along with a covered water tank used for religious purpose. The first floor has a plain eaves board and the ground floor sloping chajias have decorative wooden eaves board. The inner court has decorative Corinthian columns wooden brackets and cornice bands with dentils at floor level. The residential precinct has a character of a village scale cluster.  5.3 Intrinsic  Worshipped by Sunni sect of Islam. The Sunni sect has two subsects Deobandi and Brelvi.  5.4 Value Classification  A(arc), B(des), C(seh)  Recommended Grade II B  6.0 Topography  6.1 Floors  G+1  7.0 Construction  7.1 Plinth  600 mm high masonry plinth  7.2 Walls  Brick walls                                                                                                                                                                                                                                                                                                                                                                                                                                                                                                                                                                                                                                                                                                                                                                                                                                                                                                                                                                                                   | 4.3 | Usage                               | Regular religious us                                                                                                                                                                                                                                                                                                                                                                                                                                                 | se                     |           |                 |      |
| (central) railway station. A low rise, low scale residential development behind the mosque.  5.2 Architectural Description  An elegant mosque in a blend of Vernacular, Mogul and Neo classical elements. Sloping roof, arched gateway with minarets, Corinthian columns, decorative brackets etc. This is a low rise structure with a central courtyard along with a covered water tank used for religious purpose. The first floor has a plain eaves board and the ground floor sloping chajjas have decorative wooden eaves board. The inner court has decorative Corinthian columns wooden brackets and cornice bands with dentils at floor level. The residential precinct has a character of a village scale cluster.  5.3 Intrinsic  Worshipped by Sunni sect of Islam. The Sunni sect has two subsects Deobandi and Brelvi.  5.4 Value Classification  A(arc), B(des), C(seh)  Recommended Grade  II B  6.0 Topography  6.1 Floors  G+1  7.0 Construction  7.1 Plinth  600 mm high masonry plinth  Brick walls                                                                                                                                                                                                                                                                                                                                                                                                                                                                                                                                                                                                                                                                                                                                                                                                                                                                                                                                                                                                                                                                                                         | 5.0 | Significance & Value Classification | 1                                                                                                                                                                                                                                                                                                                                                                                                                                                                    |                        |           |                 |      |
| classical elements. Sloping roof, arched gateway with minarets, Corinthian columns, decorative brackets etc. This is a low rise structure with a central courtyard along with a covered water tank used for religious purpose. The first floor has a plain eaves board and the ground floor sloping chajjas have decorative wooden eaves board. The inner court has decorative Corinthian columns wooden brackets and cornice bands with dentils at floor level. The residential precinct has a character of a village scale cluster.  5.3 Intrinsic  Worshipped by Sunni sect of Islam. The Sunni sect has two sub sects Deobandi and Brelvi.  5.4 Value Classification  A(arc), B(des), C(seh)  Recommended Grade  II B  6.0 Topography  6.1 Floors  G+1  7.0 Construction  7.1 Plinth  600 mm high masonry plinth  Brick walls                                                                                                                                                                                                                                                                                                                                                                                                                                                                                                                                                                                                                                                                                                                                                                                                                                                                                                                                                                                                                                                                                                                                                                                                                                                                                              | 5.1 | Townscape (Natural / Manmade)       | (central) railway sta                                                                                                                                                                                                                                                                                                                                                                                                                                                | ition. A low rise, low |           |                 |      |
| sects Deobandi and Brelvi.  5.4 Value Classification A(arc), B(des), C(seh) Recommended Grade II B  6.0 Topography  6.1 Floors G+1  7.0 Construction  7.1 Plinth 600 mm high masonry plinth  7.2 Walls Brick walls                                                                                                                                                                                                                                                                                                                                                                                                                                                                                                                                                                                                                                                                                                                                                                                                                                                                                                                                                                                                                                                                                                                                                                                                                                                                                                                                                                                                                                                                                                                                                                                                                                                                                                                                                                                                                                                                                                             | 5.2 | Architectural Description           | classical elements. Sloping roof, arched gateway with minarets, Corinthian columns, decorative brackets etc. This is a low rise structure with a central courtyard along with a covered water tank used for religious purpose. The first floor has a plain eaves board and the ground floor sloping chajjas have decorative wooden eaves board. The inner court has decorative Corinthian columns wooden brackets and cornice bands with dentils at floor level. The |                        |           |                 |      |
| 6.0         Topography           6.1         Floors         G + 1           7.0         Construction           7.1         Plinth         600 mm high masonry plinth           7.2         Walls         Brick walls                                                                                                                                                                                                                                                                                                                                                                                                                                                                                                                                                                                                                                                                                                                                                                                                                                                                                                                                                                                                                                                                                                                                                                                                                                                                                                                                                                                                                                                                                                                                                                                                                                                                                                                                                                                                                                                                                                           | 5.3 | Intrinsic                           |                                                                                                                                                                                                                                                                                                                                                                                                                                                                      |                        |           |                 | ıb   |
| 6.1         Floors         G + 1           7.0         Construction           7.1         Plinth         600 mm high masonry plinth           7.2         Walls         Brick walls                                                                                                                                                                                                                                                                                                                                                                                                                                                                                                                                                                                                                                                                                                                                                                                                                                                                                                                                                                                                                                                                                                                                                                                                                                                                                                                                                                                                                                                                                                                                                                                                                                                                                                                                                                                                                                                                                                                                            | 5.4 | Value Classification                | A(arc), B(des), C(se                                                                                                                                                                                                                                                                                                                                                                                                                                                 | eh)                    | Recom     | mended Grade    | II B |
| 7.0 Construction  7.1 Plinth 600 mm high masonry plinth  7.2 Walls Brick walls                                                                                                                                                                                                                                                                                                                                                                                                                                                                                                                                                                                                                                                                                                                                                                                                                                                                                                                                                                                                                                                                                                                                                                                                                                                                                                                                                                                                                                                                                                                                                                                                                                                                                                                                                                                                                                                                                                                                                                                                                                                 | 6.0 | Topography                          |                                                                                                                                                                                                                                                                                                                                                                                                                                                                      |                        |           |                 |      |
| <ul> <li>7.1 Plinth 600 mm high masonry plinth</li> <li>7.2 Walls Brick walls</li> </ul>                                                                                                                                                                                                                                                                                                                                                                                                                                                                                                                                                                                                                                                                                                                                                                                                                                                                                                                                                                                                                                                                                                                                                                                                                                                                                                                                                                                                                                                                                                                                                                                                                                                                                                                                                                                                                                                                                                                                                                                                                                       | 6.1 | Floors                              | G + 1                                                                                                                                                                                                                                                                                                                                                                                                                                                                |                        |           |                 |      |
| 7.2 Walls Brick walls                                                                                                                                                                                                                                                                                                                                                                                                                                                                                                                                                                                                                                                                                                                                                                                                                                                                                                                                                                                                                                                                                                                                                                                                                                                                                                                                                                                                                                                                                                                                                                                                                                                                                                                                                                                                                                                                                                                                                                                                                                                                                                          | 7.0 | Construction                        |                                                                                                                                                                                                                                                                                                                                                                                                                                                                      |                        |           |                 |      |
|                                                                                                                                                                                                                                                                                                                                                                                                                                                                                                                                                                                                                                                                                                                                                                                                                                                                                                                                                                                                                                                                                                                                                                                                                                                                                                                                                                                                                                                                                                                                                                                                                                                                                                                                                                                                                                                                                                                                                                                                                                                                                                                                | 7.1 | Plinth                              | 600 mm high maso                                                                                                                                                                                                                                                                                                                                                                                                                                                     | nry plinth             |           |                 |      |
| 7.3 Floor Wooden flooring with wooden joist and girders                                                                                                                                                                                                                                                                                                                                                                                                                                                                                                                                                                                                                                                                                                                                                                                                                                                                                                                                                                                                                                                                                                                                                                                                                                                                                                                                                                                                                                                                                                                                                                                                                                                                                                                                                                                                                                                                                                                                                                                                                                                                        | 7.2 | Walls                               | Brick walls                                                                                                                                                                                                                                                                                                                                                                                                                                                          |                        |           |                 |      |
|                                                                                                                                                                                                                                                                                                                                                                                                                                                                                                                                                                                                                                                                                                                                                                                                                                                                                                                                                                                                                                                                                                                                                                                                                                                                                                                                                                                                                                                                                                                                                                                                                                                                                                                                                                                                                                                                                                                                                                                                                                                                                                                                | 7.3 | Floor                               | Wooden flooring wi                                                                                                                                                                                                                                                                                                                                                                                                                                                   | th wooden joist and    | d girders | 3               |      |