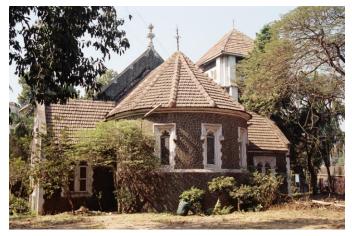

# Mohammed Latif Sunni Masjid

View from Dadasaheb Phalke Road

Side view

Mohammad Latif Sunni Masjid

Internal view

Mohammad Latif Sunni Masjid

Front Elevation cannot be seen due to the compound wall and also because its little deeper inside the plot.