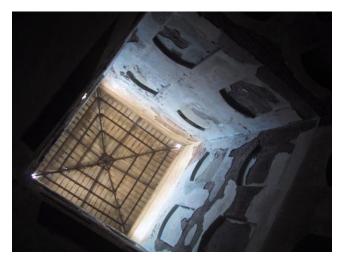

# Mohammed Latif Sunni Masjid

View from Dadasaheb Phalke Road

Side view

Mohammad Latif Sunni Masjid

Internal view

Mohammad Latif Sunni Masjid

Front Elevation cannot be seen due to the compound wall and also because its little deeper inside the plot.