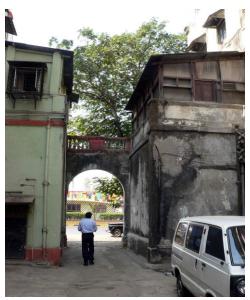

# Mohammed Latif Sunni Masjid

View from Dadasaheb Phalke Road

Side view

Mohammad Latif Sunni Masjid

Internal view

Mohammad Latif Sunni Masjid

Front Elevation cannot be seen due to the compound wall and also because its little deeper inside the plot.