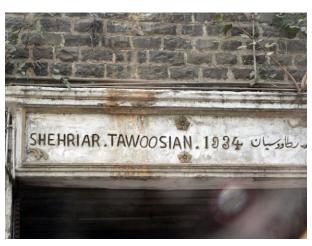

# Mohammed Latif Sunni Masjid

View from Dadasaheb Phalke Road

Side view

Mohammad Latif Sunni Masjid

Internal view

Mohammad Latif Sunni Masjid

Front Elevation cannot be seen due to the compound wall and also because its little deeper inside the plot.