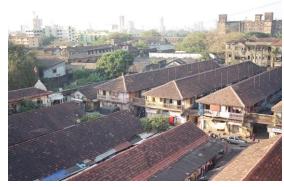

Card No.: F/s-1

Ward (Part): F south-II

**CS No.:** 91

Plot Area: 1892.99 sq.m.

**B U Area:** 605.92 sq.m.

Date: April, 2005

Record by: Swapnil B, Malvika A

Review by: Neera Adarkar

Internal: As above

External: As above

**Photo** T-III-Fs:\Ward F south\ **Ref.:** Mohammed Latif Sunni

Masjid

| board. The inner court has decorative Corinthian columns wooden brackets and cornice bands with dentils at floor level. The residential precinct has a character of a village scale cluster.  5.3 Intrinsic Worshipped by Sunni sect of Islam. The Sunni sect has two sub sects Deobandi and Brelvi.                                                                                                                                                                                                                                                                                                                                                                                                                                                                                                                                                                                                                                                                                                                                                                                                                                                                                                                                                                                                                                                                                                                                                                                                                                                                                                                                                                                                                                                                                                                                                                                                                                                                                                                                                                                                                           | 1.0 | Denomination                        |                                                                                                                                                                                                                                                                                                                                                                                                                                                                      |                        |           |                 |      |
|--------------------------------------------------------------------------------------------------------------------------------------------------------------------------------------------------------------------------------------------------------------------------------------------------------------------------------------------------------------------------------------------------------------------------------------------------------------------------------------------------------------------------------------------------------------------------------------------------------------------------------------------------------------------------------------------------------------------------------------------------------------------------------------------------------------------------------------------------------------------------------------------------------------------------------------------------------------------------------------------------------------------------------------------------------------------------------------------------------------------------------------------------------------------------------------------------------------------------------------------------------------------------------------------------------------------------------------------------------------------------------------------------------------------------------------------------------------------------------------------------------------------------------------------------------------------------------------------------------------------------------------------------------------------------------------------------------------------------------------------------------------------------------------------------------------------------------------------------------------------------------------------------------------------------------------------------------------------------------------------------------------------------------------------------------------------------------------------------------------------------------|-----|-------------------------------------|----------------------------------------------------------------------------------------------------------------------------------------------------------------------------------------------------------------------------------------------------------------------------------------------------------------------------------------------------------------------------------------------------------------------------------------------------------------------|------------------------|-----------|-----------------|------|
| 1.3 Built in Late 19th century Extension Date (if any) Not applicable  2.0 Access 2.1 Main Dadasaheb Phalke Road 2.2 Subsidiary Not applicable 3.0 Ownership Pattern 3.1 Present Mohammed Hussain Abdul Karim Taufiq 3.2 Past Majma Mohammed Haji Ahmed, Haji Mohammed Dada Taufiq, Majmahol Masjid Trust 4.0 Use 4.1 Present Religious 4.2 Past Religious 4.3 Usage Regular religious use 5.0 Significance & Value Classification 5.1 Townscape (Natural / Manmade) 4.2 Architectural Description 4.3 A long narrow plot off Dadasaheb Phalke Road, near Dadar (central) railway station. A low rise, low scale residential development behind the mosque.  5.2 Architectural Description 5.3 Architectural Description 5.4 In in a covered water tank used for religious purpose. The first floor has a plain eaves board and the ground floor sloping chajias have decorative wooden eaves board. The inner court has decorative Corinthian color has a character of a village scale cluster. 5.3 Intrinsic Worshipped by Sunni sect of Islam. The Sunni sect has two subsects Deobandi and Brelvi. 5.4 Value Classification A(arc), B(des), C(seh) Recommended Grade II B 6.0 Topography 6.1 Floors G+1 Flooth Walls Floor Malls Floor Mohammed Hussain Abdul Karim Taufiq Majmahol Masjid Trust Maj | 1.1 | Name of Premises                    | Mohammed Latif S                                                                                                                                                                                                                                                                                                                                                                                                                                                     | unni Masjid            |           |                 |      |
| 2.0 Access 2.1 Main Dadasaheb Phalke Road 2.2 Subsidiary Not applicable 3.0 Ownership Pattern 3.1 Present Mohammed Hussain Abdul Karim Taufiq 3.2 Past Majma Mohammed Haji Ahmed, Haji Mohammed Dada Taufiq, Majmahol Masjid Trust 4.0 Use 4.1 Present Religious 4.2 Past Religious 5.0 Significance & Value Classification 5.1 Townscape (Natural / Manmade) 5.2 Architectural Description 5.3 Architectural Description 5.4 Architectural Description 5.5 Intrinsic 6.0 Topography 6.1 Floors 6.1 Floors 6.1 Floors 6.1 Floors 6.2 Geometral Patter 6.0 Majmahol Masonry plinth 600 mm high masonry plinth 7.2 Walls 600 Majmahol Masonry plinth 7.2 Walls 600 Majmahol Masonry plinth 600 mm high masonry plinth 7.2 Walls 600 Majmahol Masonry plinth 600 mm high masonry plinth                                                                                                                                                                                                                                                                                                                                                                                                                                                                                                                                                                                  | 1.2 | Earlier Name                        | Haji Jahan Mohami                                                                                                                                                                                                                                                                                                                                                                                                                                                    | med Latif Masjid       |           |                 |      |
| 2.1 Main Dadasaheb Phalke Road  2.2 Subsidiary Not applicable  3.0 Ownership Pattern  3.1 Present Mohammed Hussain Abdul Karim Taufiq  3.2 Past Majma Mohammed Haji Ahmed, Haji Mohammed Dada Taufiq, Majmahol Masjid Trust  4.0 Use  4.1 Present Religious  4.2 Past Religious  4.3 Usage Regular religious use  5.0 Significance & Value Classification  5.1 Townscape (Natural / Manmade) A long narrow plot off Dadasaheb Phalke Road, near Dadar (central) railway station. A low rise, low scale residential development behind the mosque.  5.2 Architectural Description An elegant mosque in a blend of Vernacular, Mogul and Neo classical elements. Sloping roof, arched gateway with minarets, Corinthian columns, decorative brackets etc. This is a low rise structure with a central courtyard along with a covered water tank used for religious purpose. The first floor has a plan eaves board and the ground floor sloping chajis have decorative wooden eaves board. The inner court has decorative Corinthian columns wooden brackets and cornice bands with dentilis at floor level. The residential precinct has a character of a village scale cluster.  5.3 Intrinsic Worshipped by Sunni sect of Islam. The Sunni sect has two subsects Decobandi and Brelvi.  5.4 Value Classification Agre, B(des), C(seh) Recommended Grade II B  6.0 Topography  6.1 Floors G+1  Flioth 600 mm high masonry plinth  7.2 Walls Brick walls                                                                                                                                                                                                                                                                                                                                                                                                                                                                                                                                                                                                                                                                        | 1.3 | Built in                            | Late 19 <sup>th</sup> century                                                                                                                                                                                                                                                                                                                                                                                                                                        | Extension Date (if     | any)      | Not applicable  |      |
| 3.0 Ownership Pattern       3.1     Present     Mohammed Hussain Abdul Karim Taufiq       3.2     Past     Majma Mohammed Haji Ahmed, Haji Mohammed Dada Taufiq, Majmahol Masjid Trust       4.0     Use       4.1     Present     Religious       4.2     Past     Religious       4.3     Usage     Regular religious use       5.0     Significance & Value Classification       5.1     Townscape (Natural / Manmade)     A long narrow plot off Dadasaheb Phalke Road, near Dadar (central) railway station. A low rise, low scale residential development behind the mosque.       5.2     Architectural Description     An elegant mosque in a blend of Vernacular, Mogul and Neo classical elements. Sloping nof, arched gateway with minarets, Corinthian columns, decorative brackets etc. This is a low rise structure with a central courtyard along with a covered water tank used for religious purpose. The first floor has a plain eaves board and the ground floor sloping chaligis have decorative Corinthian columns wooden brackets and cornice bands with dentilis at floor level. The residential precinct has a character of a village scale cluster.       5.3     Intrinsic     Worshipped by Sunni sect of Islam. The Sunni sect has two subsects Decobandi and Breivi.       5.4     Value Classification     A(arc), B(des), C(seh)     Recommended Grade     II B       6.0     Topography       6.1     Floors     G + 1       7.0     Construction       7.1     Pli                                                                                                                                                                                                                                                                                                                                                                                                                                                                                                                                                                                                                            | 2.0 | Access                              |                                                                                                                                                                                                                                                                                                                                                                                                                                                                      |                        |           |                 |      |
| 3.0 Ownership Pattern  3.1 Present Mohammed Hussain Abdul Karim Taufiq  3.2 Past Majma Mohammed Haji Ahmed, Haji Mohammed Dada Taufiq, Majmahol Masjid Trust  3.3 Status Majmahol Masjid Trust  4.0 Use  4.1 Present Religious  4.2 Past Religious  5.0 Significance & Value Classification  5.1 Townscape (Natural / Manmade)  5.2 Architectural Description  An elegant mosque in a blend of Vernacular, Mogul and Neoclassical elements. Sloping roof, arched gateway with minarets, Corinthian columns, decorative brackets etc. This is a low rise structure with a central courtyard along with a covered water tank used for religious purpose. The first floor has a plain eaves board and the ground floor sloping chajias have decorative wooden eaves board. The inner court has decorative Corinthian columns wooden brackets and cornice bands with denils at floor level. The residential precinct has a character of a village scale cluster.  5.3 Intrinsic Worshipped by Sunni sect of Islam. The Sunni sect has two sects Deobandi and Brelvi.  5.4 Value Classification A(arc), B(des), C(seh) Recommended Grade II B  6.0 Topography  6.1 Floors G+1  Flinth 600 mm high masonry plinth  7.2 Walls Brick walls                                                                                                                                                                                                                                                                                                                                                                                                                                                                                                                                                                                                                                                                                                                                                                                                                                                                                             | 2.1 | Main                                | Dadasaheb Phalke                                                                                                                                                                                                                                                                                                                                                                                                                                                     | Road                   |           |                 |      |
| Achitectural Description   Architectural Description       | 2.2 | Subsidiary                          | Not applicable                                                                                                                                                                                                                                                                                                                                                                                                                                                       |                        |           |                 |      |
| Majma Mohammed Haji Ahmed, Haji Mohammed Dada Taufiq, Majmahol Masjid Trust                                                                                                                                                                                                                                                                                                                                                                                                                                                                                                                                                                                                                                                                                                                                                                                                                                                                                                                                                                                                                                                                                                                                                                                                                                                                                                                                                                                                                                                                                                                                                                                                                                                                                                                                                                                                                                                                                                                                                                                                                                                    | 3.0 | Ownership Pattern                   |                                                                                                                                                                                                                                                                                                                                                                                                                                                                      |                        |           |                 |      |
| As Status Majmahol Masjid Trust  4.0 Use  4.1 Present Religious 4.2 Past Religious 4.3 Usage Regular religious use  5.0 Significance & Value Classification  5.1 Townscape (Natural / Manmade)  A long narrow plot off Dadasaheb Phalke Road, near Dadar (central) railway station. A low rise, low scale residential development behind the mosque.  Architectural Description  An elegant mosque in a blend of Vernacular, Mogul and Neo classical elements. Sloping roof, arched gateway with miniarets, Corinthian columns, decorative brackets etc. This is a low rise structure with a central courtyard along with a covered water tank used for religious purpose. The first floor has a plain eaves board and the ground floor sloping chajias have decorative wooden eaves board. The inner court has decorative Corinthian columns wooden brackets and cornice bands with dentils at floor level. The residential precinct has a character of a village scale cluster.  5.3 Intrinsic  Worshipped by Sunni sect of Islam. The Sunni sect has two subsects Deobandi and Brelvi.  5.4 Value Classification  A(arc), B(des), C(seh)  Recommended Grade  II B  6.0 Topography  6.1 Floors  G + 1  Construction  7.0 Construction  Flight Malls  Brick walls                                                                                                                                                                                                                                                                                                                                                                                                                                                                                                                                                                                                                                                                                                                                                                                                                                                             | 3.1 | Present                             | Mohammed Hussa                                                                                                                                                                                                                                                                                                                                                                                                                                                       | n Abdul Karim Tau      | fiq       |                 |      |
| 4.0 Use  4.1 Present Religious  4.2 Past Religious  5.0 Significance & Value Classification  5.1 Townscape (Natural / Manmade)  5.2 Architectural Description  5.3 Architectural Description  5.4 Architectural Description  5.5 Architectural Description  5.6 Architectural Description  5.7 Architectural Description  5.8 Architectural Description  5.9 Architectural Description  5.1 Architectural Description  5.2 Architectural Description  5.3 Architectural Description  5.4 Value Classification  6.5 Value Classification  6.6 Topography  6.7 Becommended Grade  6.0 Construction  7.1 Plinth  600 mm high masonry plinth  7.2 Walls  8 Religious  Religio | 3.2 | Past                                |                                                                                                                                                                                                                                                                                                                                                                                                                                                                      |                        | Mohamr    | med Dada Taufiq | ,    |
| 4.1 Present Religious 4.2 Past Religious 4.3 Usage Regular religious use 5.0 Significance & Value Classification 5.1 Townscape (Natural / Manmade) A long narrow plot off Dadasaheb Phalke Road, near Dadar (central) railway station. A low rise, low scale residential development behind the mosque.  5.2 Architectural Description An elegant mosque in a blend of Vernacular, Mogul and Neo classical elements. Sloping roof, arched gateway with minarets, Corinthian columns, decorative brackets etc. This is a low rise structure with a central courtyard along with a covered water tank used for religious purpose. The first floor has a plain eaves board and the ground floor sloping chajias have decorative wooden eaves board. The inner court has decorative Corinthian columns wooden brackets and cornice bands with dentils at floor level. The residential precinct has a character of a village scale cluster.  5.3 Intrinsic Worshipped by Sunni sect of Islam. The Sunni sect has two subsects Deobandi and Brelvi.  5.4 Value Classification A(arc), B(des), C(seh) Recommended Grade II B  6.0 Topography  6.1 Floors G+1  7.0 Construction  7.1 Plinth 600 mm high masonry plinth  8.2 Walls Brick walls                                                                                                                                                                                                                                                                                                                                                                                                                                                                                                                                                                                                                                                                                                                                                                                                                                                                                          | 3.3 | Status                              | Majmahol Masjid T                                                                                                                                                                                                                                                                                                                                                                                                                                                    | rust                   |           |                 |      |
| 4.2 Past Religious 4.3 Usage Regular religious use  5.0 Significance & Value Classification  5.1 Townscape (Natural / Manmade)  5.2 Architectural Description  An elegant mosque in a blend of Vernacular, Mogul and Neo classical elements. Sloping roof, arched gateway with minarets, Corinthian columns, decorative brackets etc. This is a low rise structure with a central courtyard along with a covered water tank used for religious purpose. The first floor has a plain eaves board and the ground floor sloping chajjas have decorative wooden eaves board. The inner court has decorative Corinthian columns wooden brackets and cornice bands with dentils at floor level. The residential precinct has a character of a village scale cluster.  5.3 Intrinsic  Worshipped by Sunni sect of Islam. The Sunni sect has two subsects Deobandi and Brelvi.  5.4 Value Classification  A(arc), B(des), C(seh)  Recommended Grade  II B  7.0 Construction  7.1 Plinth  600 mm high masonry plinth  Brick walls                                                                                                                                                                                                                                                                                                                                                                                                                                                                                                                                                                                                                                                                                                                                                                                                                                                                                                                                                                                                                                                                                                       | 4.0 | Use                                 |                                                                                                                                                                                                                                                                                                                                                                                                                                                                      |                        |           |                 |      |
| 4.3 Usage Regular religious use  5.0 Significance & Value Classification  Townscape (Natural / Manmade)  A long narrow plot off Dadasaheb Phalke Road, near Dadar (central) railway station. A low rise, low scale residential development behind the mosque.  Architectural Description  An elegant mosque in a blend of Vernacular, Mogul and Neo classical elements. Sloping roof, arched gateway with minarets, Corinthian columns, decorative brackets etc. This is a low rise structure with a central courtyard along with a covered water tank used for religious purpose. The first floor has a plain eaves board and the ground floor sloping chajjas have decorative wooden eavest board. The inner court has decorative Corinthian columns wooden brackets and cornice bands with dentils at floor level. The residential precinct has a character of a village scale cluster.  5.3 Intrinsic  Worshipped by Sunni sect of Islam. The Sunni sect has two subsects Deobandi and Brelvi.  5.4 Value Classification  A(arc), B(des), C(seh)  Recommended Grade  II B  7.0 Construction  7.1 Plinth  600 mm high masonry plinth  Brick walls                                                                                                                                                                                                                                                                                                                                                                                                                                                                                                                                                                                                                                                                                                                                                                                                                                                                                                                                                                           | 4.1 | Present                             | Religious                                                                                                                                                                                                                                                                                                                                                                                                                                                            |                        |           |                 |      |
| 5.0 Significance & Value Classification  5.1 Townscape (Natural / Manmade)  5.2 Architectural Description  An elegant mosque in a blend of Vernacular, Mogul and Neo classical elements. Sloping roof, arched gateway with minarets, Corinthian columns, decorative brackets etc. This is a low rise structure with a central courtyard along with a covered water tank used for religious purpose. The first floor has a plain eaves board and the ground floor sloping chajjas have decorative wooden eaves board. The inner court has decorative Corinthian columns wooden brackets and cornice bands with dentils at floor level. The residential precinct has a character of a village scale cluster.  5.3 Intrinsic  Worshipped by Sunni sect of Islam. The Sunni sect has two subsects Deobandi and Brelvi.  5.4 Value Classification  A(arc), B(des), C(seh)  Recommended Grade  II B  7.0 Construction  7.1 Plinth  600 mm high masonry plinth  Brick walls                                                                                                                                                                                                                                                                                                                                                                                                                                                                                                                                                                                                                                                                                                                                                                                                                                                                                                                                                                                                                                                                                                                                                           | 4.2 | Past                                | Religious                                                                                                                                                                                                                                                                                                                                                                                                                                                            |                        |           |                 |      |
| 5.1 Townscape (Natural / Manmade)  A long narrow plot off Dadasaheb Phalke Road, near Dadar (central) railway station. A low rise, low scale residential development behind the mosque.  5.2 Architectural Description  An elegant mosque in a blend of Vernacular, Mogul and Neo classical elements. Sloping roof, arched gateway with minarets, Corinthian columns, decorative brackets etc. This is a low rise structure with a central courtyard along with a covered water tank used for religious purpose. The first floor has a plain eaves board and the ground floor sloping chajias have decorative wooden eaves board. The inner court has decorative Corinthian columns wooden brackets and cornice bands with dentils at floor level. The residential precinct has a character of a village scale cluster.  5.3 Intrinsic  Worshipped by Sunni sect of Islam. The Sunni sect has two subsects Deobandi and Brelvi.  5.4 Value Classification  A(arc), B(des), C(seh)  Recommended Grade II B  6.0 Topography  6.1 Floors  G+1  7.0 Construction  7.1 Plinth  600 mm high masonry plinth  7.2 Walls  Brick walls                                                                                                                                                                                                                                                                                                                                                                                                                                                                                                                                                                                                                                                                                                                                                                                                                                                                                                                                                                                                   | 4.3 | Usage                               | Regular religious us                                                                                                                                                                                                                                                                                                                                                                                                                                                 | se                     |           |                 |      |
| (central) railway station. A low rise, low scale residential development behind the mosque.  5.2 Architectural Description  An elegant mosque in a blend of Vernacular, Mogul and Neo classical elements. Sloping roof, arched gateway with minarets, Corinthian columns, decorative brackets etc. This is a low rise structure with a central courtyard along with a covered water tank used for religious purpose. The first floor has a plain eaves board and the ground floor sloping chajjas have decorative wooden eaves board. The inner court has decorative Corinthian columns wooden brackets and cornice bands with dentils at floor level. The residential precinct has a character of a village scale cluster.  5.3 Intrinsic  Worshipped by Sunni sect of Islam. The Sunni sect has two subsects Deobandi and Brelvi.  5.4 Value Classification  A(arc), B(des), C(seh)  Recommended Grade  II B  6.0 Topography  6.1 Floors  G+1  7.0 Construction  7.1 Plinth  600 mm high masonry plinth  Brick walls                                                                                                                                                                                                                                                                                                                                                                                                                                                                                                                                                                                                                                                                                                                                                                                                                                                                                                                                                                                                                                                                                                         | 5.0 | Significance & Value Classification | 1                                                                                                                                                                                                                                                                                                                                                                                                                                                                    |                        |           |                 |      |
| classical elements. Sloping roof, arched gateway with minarets, Corinthian columns, decorative brackets etc. This is a low rise structure with a central courtyard along with a covered water tank used for religious purpose. The first floor has a plain eaves board and the ground floor sloping chajjas have decorative wooden eaves board. The inner court has decorative Corinthian columns wooden brackets and cornice bands with dentils at floor level. The residential precinct has a character of a village scale cluster.  5.3 Intrinsic  Worshipped by Sunni sect of Islam. The Sunni sect has two sub sects Deobandi and Brelvi.  5.4 Value Classification  A(arc), B(des), C(seh)  Recommended Grade  II B  6.0 Topography  6.1 Floors  G+1  7.0 Construction  7.1 Plinth  600 mm high masonry plinth  Brick walls                                                                                                                                                                                                                                                                                                                                                                                                                                                                                                                                                                                                                                                                                                                                                                                                                                                                                                                                                                                                                                                                                                                                                                                                                                                                                              | 5.1 | Townscape (Natural / Manmade)       | (central) railway sta                                                                                                                                                                                                                                                                                                                                                                                                                                                | ition. A low rise, low |           |                 |      |
| sects Deobandi and Brelvi.  5.4 Value Classification A(arc), B(des), C(seh) Recommended Grade II B  6.0 Topography  6.1 Floors G+1  7.0 Construction  7.1 Plinth 600 mm high masonry plinth  7.2 Walls Brick walls                                                                                                                                                                                                                                                                                                                                                                                                                                                                                                                                                                                                                                                                                                                                                                                                                                                                                                                                                                                                                                                                                                                                                                                                                                                                                                                                                                                                                                                                                                                                                                                                                                                                                                                                                                                                                                                                                                             | 5.2 | Architectural Description           | classical elements. Sloping roof, arched gateway with minarets, Corinthian columns, decorative brackets etc. This is a low rise structure with a central courtyard along with a covered water tank used for religious purpose. The first floor has a plain eaves board and the ground floor sloping chajjas have decorative wooden eaves board. The inner court has decorative Corinthian columns wooden brackets and cornice bands with dentils at floor level. The |                        |           |                 |      |
| 6.0         Topography           6.1         Floors         G + 1           7.0         Construction           7.1         Plinth         600 mm high masonry plinth           7.2         Walls         Brick walls                                                                                                                                                                                                                                                                                                                                                                                                                                                                                                                                                                                                                                                                                                                                                                                                                                                                                                                                                                                                                                                                                                                                                                                                                                                                                                                                                                                                                                                                                                                                                                                                                                                                                                                                                                                                                                                                                                           | 5.3 | Intrinsic                           |                                                                                                                                                                                                                                                                                                                                                                                                                                                                      |                        |           |                 | ıb   |
| 6.1         Floors         G + 1           7.0         Construction           7.1         Plinth         600 mm high masonry plinth           7.2         Walls         Brick walls                                                                                                                                                                                                                                                                                                                                                                                                                                                                                                                                                                                                                                                                                                                                                                                                                                                                                                                                                                                                                                                                                                                                                                                                                                                                                                                                                                                                                                                                                                                                                                                                                                                                                                                                                                                                                                                                                                                                            | 5.4 | Value Classification                | A(arc), B(des), C(se                                                                                                                                                                                                                                                                                                                                                                                                                                                 | eh)                    | Recom     | mended Grade    | II B |
| 7.0 Construction  7.1 Plinth 600 mm high masonry plinth  7.2 Walls Brick walls                                                                                                                                                                                                                                                                                                                                                                                                                                                                                                                                                                                                                                                                                                                                                                                                                                                                                                                                                                                                                                                                                                                                                                                                                                                                                                                                                                                                                                                                                                                                                                                                                                                                                                                                                                                                                                                                                                                                                                                                                                                 | 6.0 | Topography                          |                                                                                                                                                                                                                                                                                                                                                                                                                                                                      |                        |           |                 |      |
| <ul> <li>7.1 Plinth 600 mm high masonry plinth</li> <li>7.2 Walls Brick walls</li> </ul>                                                                                                                                                                                                                                                                                                                                                                                                                                                                                                                                                                                                                                                                                                                                                                                                                                                                                                                                                                                                                                                                                                                                                                                                                                                                                                                                                                                                                                                                                                                                                                                                                                                                                                                                                                                                                                                                                                                                                                                                                                       | 6.1 | Floors                              | G + 1                                                                                                                                                                                                                                                                                                                                                                                                                                                                |                        |           |                 |      |
| 7.2 Walls Brick walls                                                                                                                                                                                                                                                                                                                                                                                                                                                                                                                                                                                                                                                                                                                                                                                                                                                                                                                                                                                                                                                                                                                                                                                                                                                                                                                                                                                                                                                                                                                                                                                                                                                                                                                                                                                                                                                                                                                                                                                                                                                                                                          | 7.0 | Construction                        |                                                                                                                                                                                                                                                                                                                                                                                                                                                                      |                        |           |                 |      |
|                                                                                                                                                                                                                                                                                                                                                                                                                                                                                                                                                                                                                                                                                                                                                                                                                                                                                                                                                                                                                                                                                                                                                                                                                                                                                                                                                                                                                                                                                                                                                                                                                                                                                                                                                                                                                                                                                                                                                                                                                                                                                                                                | 7.1 | Plinth                              | 600 mm high maso                                                                                                                                                                                                                                                                                                                                                                                                                                                     | nry plinth             |           |                 |      |
| 7.3 Floor Wooden flooring with wooden joist and girders                                                                                                                                                                                                                                                                                                                                                                                                                                                                                                                                                                                                                                                                                                                                                                                                                                                                                                                                                                                                                                                                                                                                                                                                                                                                                                                                                                                                                                                                                                                                                                                                                                                                                                                                                                                                                                                                                                                                                                                                                                                                        | 7.2 | Walls                               | Brick walls                                                                                                                                                                                                                                                                                                                                                                                                                                                          |                        |           |                 |      |
|                                                                                                                                                                                                                                                                                                                                                                                                                                                                                                                                                                                                                                                                                                                                                                                                                                                                                                                                                                                                                                                                                                                                                                                                                                                                                                                                                                                                                                                                                                                                                                                                                                                                                                                                                                                                                                                                                                                                                                                                                                                                                                                                | 7.3 | Floor                               | Wooden flooring wi                                                                                                                                                                                                                                                                                                                                                                                                                                                   | th wooden joist and    | d girders | 3               |      |

# Mohammed Latif Sunni Masjid

View from Dadasaheb Phalke Road

Side view

Mohammad Latif Sunni Masjid

Internal view

Mohammad Latif Sunni Masjid

Front Elevation cannot be seen due to the compound wall and also because its little deeper inside the plot.