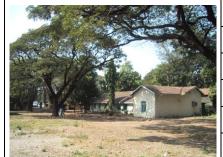

Card No.: F/s-2

Ward (Part): F south-II

**CS No.:** 2/64

Plot Area: 676.43 sq.m.

**B U Area:** 1936.20 sq.m.

Date: April, 2005

Record by: Swapnil B, Gauri J

Review by: Neera Adarkar