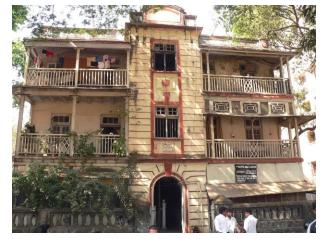

# Mohammed Latif Sunni Masjid

View from Dadasaheb Phalke Road

Side view

Mohammad Latif Sunni Masjid

Internal view

Mohammad Latif Sunni Masjid

Front Elevation cannot be seen due to the compound wall and also because its little deeper inside the plot.