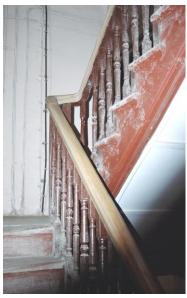

| 7.4  | Stairs                                                   | Straight flight wooden staircase with wooden railings |                                                           |                          |  |  |
|------|----------------------------------------------------------|-------------------------------------------------------|-----------------------------------------------------------|--------------------------|--|--|
| 7.5  | Openings                                                 | Rectangular wooden v                                  | Rectangular wooden with wooden frames and glazed shutters |                          |  |  |
| 7.6  | Roofing                                                  | Sloping roof with Man                                 | galore tiles and woode                                    | n trusses                |  |  |
| 7.7  | Articulation                                             | The inner court has de and cornice bands wit          |                                                           | lumns wooden brackets    |  |  |
| 7.8  | Finishes                                                 | Grooved floor has ma plastered and painted            | ble cladding and rest i                                   | nternally and externally |  |  |
| 7.9  | Interiors (Movable & Immovable)                          | Significant heritage va                               | lue                                                       |                          |  |  |
| 7.10 | Compound / Fence / Gate                                  | 3000 mm high brick w                                  | all                                                       |                          |  |  |
| 7.11 | Curtilage / Unbuilt Space / Out<br>Buildings / Landscape | Central court present                                 |                                                           |                          |  |  |
| 8.0  | Services & Utilities                                     |                                                       |                                                           |                          |  |  |
| 8.1  | Lighting                                                 | Natural and artificial, g                             | ood natural lighting                                      |                          |  |  |
| 8.2  | Ventilation                                              | Natural and artificial, g                             | ood natural ventilation                                   |                          |  |  |
| 8.3  | Electricity                                              | BEST                                                  |                                                           |                          |  |  |
| 8.4  | Water Supply                                             | MCGM                                                  |                                                           |                          |  |  |
| 8.5  | Drainage (Plumbing and Sanitation)                       | MCGM                                                  |                                                           |                          |  |  |
| 8.6  | Fire precaution                                          | Not provided                                          |                                                           |                          |  |  |
| 8.7  | Other (HVAC / BMS / Security Systems)                    | Not provided                                          |                                                           |                          |  |  |
| 9.0  | Condition                                                |                                                       |                                                           |                          |  |  |
| 9.1  | Plinth                                                   | Fair (No settlement or                                | cracks observed)                                          |                          |  |  |
| 9.2  | Walls                                                    | Fair (No dampness or                                  | cracks observed)                                          |                          |  |  |
| 9.3  | Floor                                                    | Fair (No sagging obse                                 | rved)                                                     |                          |  |  |
| 9.4  | Stairs                                                   | Fair (Wooden membe                                    | rs need maintenance)                                      |                          |  |  |
| 9.5  | Openings                                                 | Fair (Well maintained)                                |                                                           |                          |  |  |
| 9.6  | Roofing                                                  | Fair (No leakage obse                                 | rved)                                                     |                          |  |  |
| 9.7  | Articulation & Finishes                                  | Fair (Needs plastering                                | and painting)                                             |                          |  |  |
| 9.8  | Services                                                 | Fair (Drainage pipes r                                | eed maintenance)                                          |                          |  |  |
| 9.9  | Outbuildings                                             | Fair                                                  |                                                           |                          |  |  |
| 9.10 | Overall condition                                        | Fair                                                  | Maintenance level                                         | Fair                     |  |  |
| 10.0 | Transformation                                           |                                                       |                                                           |                          |  |  |
| 10.1 | Form                                                     | The facade on Dadasa being repaired.                  | aheb Phalke Road is re                                    | ecently plastered and    |  |  |
| 10.2 | Structure                                                | No transformation                                     |                                                           |                          |  |  |
| 10.3 | Articulation & Finishes                                  | Facade articulations n                                | nay be scraped off.                                       |                          |  |  |
| 11.0 | DP Remarks / Perceived Threats                           | None                                                  |                                                           |                          |  |  |
| 12.0 | Additional Notes / References / Documents Available      | Documents: C.S. She                                   | ets, D.P. Sheets, Eiche                                   | er City Maps-Mumbai      |  |  |