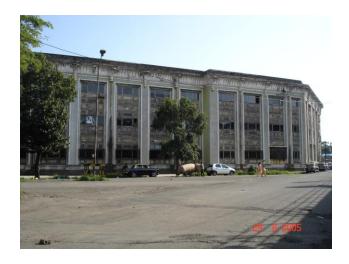

Card No.: F/s-2

Ward (Part): F south-II

**CS No.:** 2/64

Plot Area: 676.43 sq.m.

**B U Area:** 1936.20 sq.m.

Date: April, 2005

Record by: Swapnil B, Gauri J

Review by: Neera Adarkar