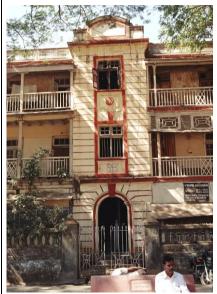

# Mohammed Latif Sunni Masjid

View from Dadasaheb Phalke Road

Side view

Mohammad Latif Sunni Masjid

Internal view

Mohammad Latif Sunni Masjid

Front Elevation cannot be seen due to the compound wall and also because its little deeper inside the plot.