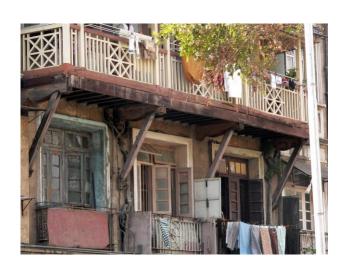

Threats                           | Plot affected by shop line on proposed Development Plan. (D.P.)                                                                                                                                                                                                                                                       |  |  |  |
| 12.0 | Additional Notes / References / Documents Available      | Documents: C.S. Sheets, D.P. Sheets, Eicher City Maps-Mumbai.                                                                                                                                                                                                                                                         |  |  |  |

# Danawala Building



View from Dr. S. S. Rao Marg













Card No.: F/s-50

Ward (Part): F south-II

**CS No.:** 33 / 74

Plot Area: 693 sq.m.

**B U Area:** 685 sq.m.

Date: April, 2005

Record by: Swapnil B, Malvika A

Review by: Neera Adarkar

Internal: As above

External: As above

Photo T-III-Fs:\Ward F south\

Ref.: Post office



| 1.0 | Denomination                        |                                                                         | ·                                                                                                         |         |                   |         |  |
|-----|-------------------------------------|-------------------------------------------------------------------------|-----------------------------------------------------------------------------------------------------------|---------