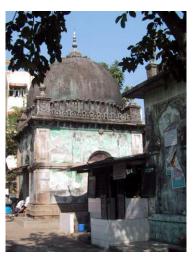

Internal: As above

External: As above

**Photo** T-III-Fs:\Ward F south\ **Ref.:** Mohammed Latif Sunni

Masjid

| board. The inner court has decorative Corinthian columns wooden brackets and cornice bands with dentils at floor level. The residential precinct has a character of a village scale cluster.  5.3 Intrinsic Worshipped by Sunni sect of Islam. The Sunni sect has two sub sects Deobandi and Brelvi.                                                                                                                                                                                                                                                                                                                                                                                                                                                                                                                                                                                                                                                                                                                                                                                                                                                                                                                                                                                                                                                                                                                                                                                                                                                                                                                                                                                                                                                                                                                                                                                                                                                                                                                                                                                                                           | 1.0 | Denomination                        |                                                                                                                                                                                                                                                                                                                                                                                                                                                                      |                        |           |                 |      |
|--------------------------------------------------------------------------------------------------------------------------------------------------------------------------------------------------------------------------------------------------------------------------------------------------------------------------------------------------------------------------------------------------------------------------------------------------------------------------------------------------------------------------------------------------------------------------------------------------------------------------------------------------------------------------------------------------------------------------------------------------------------------------------------------------------------------------------------------------------------------------------------------------------------------------------------------------------------------------------------------------------------------------------------------------------------------------------------------------------------------------------------------------------------------------------------------------------------------------------------------------------------------------------------------------------------------------------------------------------------------------------------------------------------------------------------------------------------------------------------------------------------------------------------------------------------------------------------------------------------------------------------------------------------------------------------------------------------------------------------------------------------------------------------------------------------------------------------------------------------------------------------------------------------------------------------------------------------------------------------------------------------------------------------------------------------------------------------------------------------------------------|-----|-------------------------------------|----------------------------------------------------------------------------------------------------------------------------------------------------------------------------------------------------------------------------------------------------------------------------------------------------------------------------------------------------------------------------------------------------------------------------------------------------------------------|------------------------|-----------|-----------------|------|
| 1.3 Built in Late 19th century Extension Date (if any) Not applicable  2.0 Access 2.1 Main Dadasaheb Phalke Road 2.2 Subsidiary Not applicable 3.0 Ownership Pattern 3.1 Present Mohammed Hussain Abdul Karim Taufiq 3.2 Past Majma Mohammed Haji Ahmed, Haji Mohammed Dada Taufiq, Majmahol Masjid Trust 4.0 Use 4.1 Present Religious 4.2 Past Religious 4.3 Usage Regular religious use 5.0 Significance & Value Classification 5.1 Townscape (Natural / Manmade) 4.2 Architectural Description 4.3 A long narrow plot off Dadasaheb Phalke Road, near Dadar (central) railway station. A low rise, low scale residential development behind the mosque.  5.2 Architectural Description 5.3 Architectural Description 5.4 In in a covered water tank used for religious purpose. The first floor has a plain eaves board and the ground floor sloping chajias have decorative wooden eaves board. The inner court has decorative Corinthian color has a character of a village scale cluster. 5.3 Intrinsic Worshipped by Sunni sect of Islam. The Sunni sect has two subsects Deobandi and Brelvi. 5.4 Value Classification A(arc), B(des), C(seh) Recommended Grade II B 6.0 Topography 6.1 Floors G+1 Flooth Walls Floor Malls Floor Mohammed Hussain Abdul Karim Taufiq Majmahol Masjid Trust Maj | 1.1 | Name of Premises                    | Mohammed Latif S                                                                                                                                                                                                                                                                                                                                                                                                                                                     | unni Masjid            |           |                 |      |
| 2.0 Access 2.1 Main Dadasaheb Phalke Road 2.2 Subsidiary Not applicable 3.0 Ownership Pattern 3.1 Present Mohammed Hussain Abdul Karim Taufiq 3.2 Past Majma Mohammed Haji Ahmed, Haji Mohammed Dada Taufiq, Majmahol Masjid Trust 4.0 Use 4.1 Present Religious 4.2 Past Religious 5.0 Significance & Value Classification 5.1 Townscape (Natural / Manmade) 5.2 Architectural Description 5.3 Architectural Description 5.4 Architectural Description 5.5 Intrinsic 6.0 Topography 6.1 Floors 6.1 Floors 6.1 Floors 6.1 Floors 6.2 Geometral Patter 6.0 Majmahol Masonry plinth 600 mm high masonry plinth 7.2 Walls 600 Majmahol Masonry plinth 7.2 Walls 600 Majmahol Masonry plinth 600 mm high masonry plinth 7.2 Walls 600 Majmahol Masonry plinth 600 mm high masonry plinth                                                                                                                                                                                                                                                                                                                                                                                                                                                                                                                                                                                  | 1.2 | Earlier Name                        | Haji Jahan Mohami                                                                                                                                                                                                                                                                                                                                                                                                                                                    | med Latif Masjid       |           |                 |      |
| 2.1 Main Dadasaheb Phalke Road  2.2 Subsidiary Not applicable  3.0 Ownership Pattern  3.1 Present Mohammed Hussain Abdul Karim Taufiq  3.2 Past Majma Mohammed Haji Ahmed, Haji Mohammed Dada Taufiq, Majmahol Masjid Trust  4.0 Use  4.1 Present Religious  4.2 Past Religious  4.3 Usage Regular religious use  5.0 Significance & Value Classification  5.1 Townscape (Natural / Manmade) A long narrow plot off Dadasaheb Phalke Road, near Dadar (central) railway station. A low rise, low scale residential development behind the mosque.  5.2 Architectural Description An elegant mosque in a blend of Vernacular, Mogul and Neo classical elements. Sloping roof, arched gateway with minarets, Corinthian columns, decorative brackets etc. This is a low rise structure with a central courtyard along with a covered water tank used for religious purpose. The first floor has a plan eaves board and the ground floor sloping chajis have decorative wooden eaves board. The inner court has decorative Corinthian columns wooden brackets and cornice bands with dentilis at floor level. The residential precinct has a character of a village scale cluster.  5.3 Intrinsic Worshipped by Sunni sect of Islam. The Sunni sect has two subsects Decobandi and Brelvi.  5.4 Value Classification Agre, B(des), C(seh) Recommended Grade II B  6.0 Topography  6.1 Floors G+1  Flioth 600 mm high masonry plinth  7.2 Walls Brick walls                                                                                                                                                                                                                                                                                                                                                                                                                                                                                                                                                                                                                                                                        | 1.3 | Built in                            | Late 19 <sup>th</sup> century                                                                                                                                                                                                                                                                                                                                                                                                                                        | Extension Date (if     | any)      | Not applicable  |      |
| 3.0 Ownership Pattern       3.1     Present     Mohammed Hussain Abdul Karim Taufiq       3.2     Past     Majma Mohammed Haji Ahmed, Haji Mohammed Dada Taufiq, Majmahol Masjid Trust       4.0     Use       4.1     Present     Religious       4.2     Past     Religious       4.3     Usage     Regular religious use       5.0     Significance & Value Classification       5.1     Townscape (Natural / Manmade)     A long narrow plot off Dadasaheb Phalke Road, near Dadar (central) railway station. A low rise, low scale residential development behind the mosque.       5.2     Architectural Description     An elegant mosque in a blend of Vernacular, Mogul and Neo classical elements. Sloping nof, arched gateway with minarets, Corinthian columns, decorative brackets etc. This is a low rise structure with a central courtyard along with a covered water tank used for religious purpose. The first floor has a plain eaves board and the ground floor sloping chaligis have decorative Corinthian columns wooden brackets and cornice bands with dentilis at floor level. The residential precinct has a character of a village scale cluster.       5.3     Intrinsic     Worshipped by Sunni sect of Islam. The Sunni sect has two subsects Decobandi and Breivi.       5.4     Value Classification     A(arc), B(des), C(seh)     Recommended Grade     II B       6.0     Topography       6.1     Floors     G + 1       7.0     Construction       7.1     Pli                                                                                                                                                                                                                                                                                                                                                                                                                                                                                                                                                                                                                            | 2.0 | Access                              |                                                                                                                                                                                                                                                                                                                                                                                                                                                                      |                        |           |                 |      |
| 3.0 Ownership Pattern  3.1 Present Mohammed Hussain Abdul Karim Taufiq  3.2 Past Majma Mohammed Haji Ahmed, Haji Mohammed Dada Taufiq, Majmahol Masjid Trust  3.3 Status Majmahol Masjid Trust  4.0 Use  4.1 Present Religious  4.2 Past Religious  5.0 Significance & Value Classification  5.1 Townscape (Natural / Manmade)  5.2 Architectural Description  An elegant mosque in a blend of Vernacular, Mogul and Neoclassical elements. Sloping roof, arched gateway with minarets, Corinthian columns, decorative brackets etc. This is a low rise structure with a central courtyard along with a covered water tank used for religious purpose. The first floor has a plain eaves board and the ground floor sloping chajias have decorative wooden eaves board. The inner court has decorative Corinthian columns wooden brackets and cornice bands with denils at floor level. The residential precinct has a character of a village scale cluster.  5.3 Intrinsic Worshipped by Sunni sect of Islam. The Sunni sect has two sects Deobandi and Brelvi.  5.4 Value Classification A(arc), B(des), C(seh) Recommended Grade II B  6.0 Topography  6.1 Floors G+1  Flinth 600 mm high masonry plinth  7.2 Walls Brick walls                                                                                                                                                                                                                                                                                                                                                                                                                                                                                                                                                                                                                                                                                                                                                                                                                                                                                             | 2.1 | Main                                | Dadasaheb Phalke                                                                                                                                                                                                                                                                                                                                                                                                                                                     | Road                   |           |                 |      |
| Achitectural Description   Architectural Description       | 2.2 | Subsidiary                          | Not applicable                                                                                                                                                                                                                                                                                                                                                                                                                                                       |                        |           |                 |      |
| Majma Mohammed Haji Ahmed, Haji Mohammed Dada Taufiq, Majmahol Masjid Trust                                                                                                                                                                                                                                                                                                                                                                                                                                                                                                                                                                                                                                                                                                                                                                                                                                                                                                                                                                                                                                                                                                                                                                                                                                                                                                                                                                                                                                                                                                                                                                                                                                                                                                                                                                                                                                                                                                                                                                                                                                                    | 3.0 | Ownership Pattern                   |                                                                                                                                                                                                                                                                                                                                                                                                                                                                      |                        |           |                 |      |
| As Status Majmahol Masjid Trust  4.0 Use  4.1 Present Religious 4.2 Past Religious 4.3 Usage Regular religious use  5.0 Significance & Value Classification  5.1 Townscape (Natural / Manmade)  A long narrow plot off Dadasaheb Phalke Road, near Dadar (central) railway station. A low rise, low scale residential development behind the mosque.  Architectural Description  An elegant mosque in a blend of Vernacular, Mogul and Neo classical elements. Sloping roof, arched gateway with miniarets, Corinthian columns, decorative brackets etc. This is a low rise structure with a central courtyard along with a covered water tank used for religious purpose. The first floor has a plain eaves board and the ground floor sloping chajias have decorative wooden eaves board. The inner court has decorative Corinthian columns wooden brackets and cornice bands with dentils at floor level. The residential precinct has a character of a village scale cluster.  5.3 Intrinsic  Worshipped by Sunni sect of Islam. The Sunni sect has two subsects Deobandi and Brelvi.  5.4 Value Classification  A(arc), B(des), C(seh)  Recommended Grade  II B  6.0 Topography  6.1 Floors  G + 1  Construction  7.0 Construction  Flight Malls  Brick walls                                                                                                                                                                                                                                                                                                                                                                                                                                                                                                                                                                                                                                                                                                                                                                                                                                                             | 3.1 | Present                             | Mohammed Hussa                                                                                                                                                                                                                                                                                                                                                                                                                                                       | n Abdul Karim Tau      | fiq       |                 |      |
| 4.0 Use  4.1 Present Religious  4.2 Past Religious  5.0 Significance & Value Classification  5.1 Townscape (Natural / Manmade)  5.2 Architectural Description  5.3 Architectural Description  5.4 Architectural Description  5.5 Architectural Description  5.6 Architectural Description  5.7 Architectural Description  5.8 Architectural Description  5.9 Architectural Description  5.1 Architectural Description  5.2 Architectural Description  5.3 Architectural Description  5.4 Value Classification  6.5 Value Classification  6.6 Topography  6.7 Becommended Grade  6.0 Construction  7.1 Plinth  600 mm high masonry plinth  7.2 Walls  8 Religious  Religio | 3.2 | Past                                |                                                                                                                                                                                                                                                                                                                                                                                                                                                                      |                        | Mohamr    | med Dada Taufiq | ,    |
| 4.1 Present Religious 4.2 Past Religious 4.3 Usage Regular religious use 5.0 Significance & Value Classification 5.1 Townscape (Natural / Manmade) A long narrow plot off Dadasaheb Phalke Road, near Dadar (central) railway station. A low rise, low scale residential development behind the mosque.  5.2 Architectural Description An elegant mosque in a blend of Vernacular, Mogul and Neo classical elements. Sloping roof, arched gateway with minarets, Corinthian columns, decorative brackets etc. This is a low rise structure with a central courtyard along with a covered water tank used for religious purpose. The first floor has a plain eaves board and the ground floor sloping chajias have decorative wooden eaves board. The inner court has decorative Corinthian columns wooden brackets and cornice bands with dentils at floor level. The residential precinct has a character of a village scale cluster.  5.3 Intrinsic Worshipped by Sunni sect of Islam. The Sunni sect has two subsects Deobandi and Brelvi.  5.4 Value Classification A(arc), B(des), C(seh) Recommended Grade II B  6.0 Topography  6.1 Floors G+1  7.0 Construction  7.1 Plinth 600 mm high masonry plinth  8.2 Walls Brick walls                                                                                                                                                                                                                                                                                                                                                                                                                                                                                                                                                                                                                                                                                                                                                                                                                                                                                          | 3.3 | Status                              | Majmahol Masjid T                                                                                                                                                                                                                                                                                                                                                                                                                                                    | rust                   |           |                 |      |
| 4.2 Past Religious 4.3 Usage Regular religious use  5.0 Significance & Value Classification  5.1 Townscape (Natural / Manmade)  5.2 Architectural Description  An elegant mosque in a blend of Vernacular, Mogul and Neo classical elements. Sloping roof, arched gateway with minarets, Corinthian columns, decorative brackets etc. This is a low rise structure with a central courtyard along with a covered water tank used for religious purpose. The first floor has a plain eaves board and the ground floor sloping chajjas have decorative wooden eaves board. The inner court has decorative Corinthian columns wooden brackets and cornice bands with dentils at floor level. The residential precinct has a character of a village scale cluster.  5.3 Intrinsic  Worshipped by Sunni sect of Islam. The Sunni sect has two subsects Deobandi and Brelvi.  5.4 Value Classification  A(arc), B(des), C(seh)  Recommended Grade  II B  7.0 Construction  7.1 Plinth  600 mm high masonry plinth  Brick walls                                                                                                                                                                                                                                                                                                                                                                                                                                                                                                                                                                                                                                                                                                                                                                                                                                                                                                                                                                                                                                                                                                       | 4.0 | Use                                 |                                                                                                                                                                                                                                                                                                                                                                                                                                                                      |                        |           |                 |      |
| 4.3 Usage Regular religious use  5.0 Significance & Value Classification  Townscape (Natural / Manmade)  A long narrow plot off Dadasaheb Phalke Road, near Dadar (central) railway station. A low rise, low scale residential development behind the mosque.  Architectural Description  An elegant mosque in a blend of Vernacular, Mogul and Neo classical elements. Sloping roof, arched gateway with minarets, Corinthian columns, decorative brackets etc. This is a low rise structure with a central courtyard along with a covered water tank used for religious purpose. The first floor has a plain eaves board and the ground floor sloping chajjas have decorative wooden eavest board. The inner court has decorative Corinthian columns wooden brackets and cornice bands with dentils at floor level. The residential precinct has a character of a village scale cluster.  5.3 Intrinsic  Worshipped by Sunni sect of Islam. The Sunni sect has two subsects Deobandi and Brelvi.  5.4 Value Classification  A(arc), B(des), C(seh)  Recommended Grade  II B  7.0 Construction  7.1 Plinth  600 mm high masonry plinth  Brick walls                                                                                                                                                                                                                                                                                                                                                                                                                                                                                                                                                                                                                                                                                                                                                                                                                                                                                                                                                                           | 4.1 | Present                             | Religious                                                                                                                                                                                                                                                                                                                                                                                                                                                            |                        |           |                 |      |
| 5.0 Significance & Value Classification  5.1 Townscape (Natural / Manmade)  5.2 Architectural Description  An elegant mosque in a blend of Vernacular, Mogul and Neo classical elements. Sloping roof, arched gateway with minarets, Corinthian columns, decorative brackets etc. This is a low rise structure with a central courtyard along with a covered water tank used for religious purpose. The first floor has a plain eaves board and the ground floor sloping chajjas have decorative wooden eaves board. The inner court has decorative Corinthian columns wooden brackets and cornice bands with dentils at floor level. The residential precinct has a character of a village scale cluster.  5.3 Intrinsic  Worshipped by Sunni sect of Islam. The Sunni sect has two subsects Deobandi and Brelvi.  5.4 Value Classification  A(arc), B(des), C(seh)  Recommended Grade  II B  7.0 Construction  7.1 Plinth  600 mm high masonry plinth  Brick walls                                                                                                                                                                                                                                                                                                                                                                                                                                                                                                                                                                                                                                                                                                                                                                                                                                                                                                                                                                                                                                                                                                                                                           | 4.2 | Past                                | Religious                                                                                                                                                                                                                                                                                                                                                                                                                                                            |                        |           |                 |      |
| 5.1 Townscape (Natural / Manmade)  A long narrow plot off Dadasaheb Phalke Road, near Dadar (central) railway station. A low rise, low scale residential development behind the mosque.  5.2 Architectural Description  An elegant mosque in a blend of Vernacular, Mogul and Neo classical elements. Sloping roof, arched gateway with minarets, Corinthian columns, decorative brackets etc. This is a low rise structure with a central courtyard along with a covered water tank used for religious purpose. The first floor has a plain eaves board and the ground floor sloping chajias have decorative wooden eaves board. The inner court has decorative Corinthian columns wooden brackets and cornice bands with dentils at floor level. The residential precinct has a character of a village scale cluster.  5.3 Intrinsic  Worshipped by Sunni sect of Islam. The Sunni sect has two subsects Deobandi and Brelvi.  5.4 Value Classification  A(arc), B(des), C(seh)  Recommended Grade II B  6.0 Topography  6.1 Floors  G+1  7.0 Construction  7.1 Plinth  600 mm high masonry plinth  7.2 Walls  Brick walls                                                                                                                                                                                                                                                                                                                                                                                                                                                                                                                                                                                                                                                                                                                                                                                                                                                                                                                                                                                                   | 4.3 | Usage                               | Regular religious us                                                                                                                                                                                                                                                                                                                                                                                                                                                 | se                     |           |                 |      |
| (central) railway station. A low rise, low scale residential development behind the mosque.  5.2 Architectural Description  An elegant mosque in a blend of Vernacular, Mogul and Neo classical elements. Sloping roof, arched gateway with minarets, Corinthian columns, decorative brackets etc. This is a low rise structure with a central courtyard along with a covered water tank used for religious purpose. The first floor has a plain eaves board and the ground floor sloping chajjas have decorative wooden eaves board. The inner court has decorative Corinthian columns wooden brackets and cornice bands with dentils at floor level. The residential precinct has a character of a village scale cluster.  5.3 Intrinsic  Worshipped by Sunni sect of Islam. The Sunni sect has two subsects Deobandi and Brelvi.  5.4 Value Classification  A(arc), B(des), C(seh)  Recommended Grade  II B  6.0 Topography  6.1 Floors  G+1  7.0 Construction  7.1 Plinth  600 mm high masonry plinth  Brick walls                                                                                                                                                                                                                                                                                                                                                                                                                                                                                                                                                                                                                                                                                                                                                                                                                                                                                                                                                                                                                                                                                                         | 5.0 | Significance & Value Classification | 1                                                                                                                                                                                                                                                                                                                                                                                                                                                                    |                        |           |                 |      |
| classical elements. Sloping roof, arched gateway with minarets, Corinthian columns, decorative brackets etc. This is a low rise structure with a central courtyard along with a covered water tank used for religious purpose. The first floor has a plain eaves board and the ground floor sloping chajjas have decorative wooden eaves board. The inner court has decorative Corinthian columns wooden brackets and cornice bands with dentils at floor level. The residential precinct has a character of a village scale cluster.  5.3 Intrinsic  Worshipped by Sunni sect of Islam. The Sunni sect has two sub sects Deobandi and Brelvi.  5.4 Value Classification  A(arc), B(des), C(seh)  Recommended Grade  II B  6.0 Topography  6.1 Floors  G+1  7.0 Construction  7.1 Plinth  600 mm high masonry plinth  Brick walls                                                                                                                                                                                                                                                                                                                                                                                                                                                                                                                                                                                                                                                                                                                                                                                                                                                                                                                                                                                                                                                                                                                                                                                                                                                                                              | 5.1 | Townscape (Natural / Manmade)       | (central) railway sta                                                                                                                                                                                                                                                                                                                                                                                                                                                | ition. A low rise, low |           |                 |      |
| sects Deobandi and Brelvi.  5.4 Value Classification A(arc), B(des), C(seh) Recommended Grade II B  6.0 Topography  6.1 Floors G+1  7.0 Construction  7.1 Plinth 600 mm high masonry plinth  7.2 Walls Brick walls                                                                                                                                                                                                                                                                                                                                                                                                                                                                                                                                                                                                                                                                                                                                                                                                                                                                                                                                                                                                                                                                                                                                                                                                                                                                                                                                                                                                                                                                                                                                                                                                                                                                                                                                                                                                                                                                                                             | 5.2 | Architectural Description           | classical elements. Sloping roof, arched gateway with minarets, Corinthian columns, decorative brackets etc. This is a low rise structure with a central courtyard along with a covered water tank used for religious purpose. The first floor has a plain eaves board and the ground floor sloping chajjas have decorative wooden eaves board. The inner court has decorative Corinthian columns wooden brackets and cornice bands with dentils at floor level. The |                        |           |                 |      |
| 6.0         Topography           6.1         Floors         G + 1           7.0         Construction           7.1         Plinth         600 mm high masonry plinth           7.2         Walls         Brick walls                                                                                                                                                                                                                                                                                                                                                                                                                                                                                                                                                                                                                                                                                                                                                                                                                                                                                                                                                                                                                                                                                                                                                                                                                                                                                                                                                                                                                                                                                                                                                                                                                                                                                                                                                                                                                                                                                                           | 5.3 | Intrinsic                           |                                                                                                                                                                                                                                                                                                                                                                                                                                                                      |                        |           |                 | ıb   |
| 6.1         Floors         G + 1           7.0         Construction           7.1         Plinth         600 mm high masonry plinth           7.2         Walls         Brick walls                                                                                                                                                                                                                                                                                                                                                                                                                                                                                                                                                                                                                                                                                                                                                                                                                                                                                                                                                                                                                                                                                                                                                                                                                                                                                                                                                                                                                                                                                                                                                                                                                                                                                                                                                                                                                                                                                                                                            | 5.4 | Value Classification                | A(arc), B(des), C(se                                                                                                                                                                                                                                                                                                                                                                                                                                                 | eh)                    | Recom     | mended Grade    | II B |
| 7.0 Construction  7.1 Plinth 600 mm high masonry plinth  7.2 Walls Brick walls                                                                                                                                                                                                                                                                                                                                                                                                                                                                                                                                                                                                                                                                                                                                                                                                                                                                                                                                                                                                                                                                                                                                                                                                                                                                                                                                                                                                                                                                                                                                                                                                                                                                                                                                                                                                                                                                                                                                                                                                                                                 | 6.0 | Topography                          |                                                                                                                                                                                                                                                                                                                                                                                                                                                                      |                        |           |                 |      |
| <ul> <li>7.1 Plinth 600 mm high masonry plinth</li> <li>7.2 Walls Brick walls</li> </ul>                                                                                                                                                                                                                                                                                                                                                                                                                                                                                                                                                                                                                                                                                                                                                                                                                                                                                                                                                                                                                                                                                                                                                                                                                                                                                                                                                                                                                                                                                                                                                                                                                                                                                                                                                                                                                                                                                                                                                                                                                                       | 6.1 | Floors                              | G + 1                                                                                                                                                                                                                                                                                                                                                                                                                                                                |                        |           |                 |      |
| 7.2 Walls Brick walls                                                                                                                                                                                                                                                                                                                                                                                                                                                                                                                                                                                                                                                                                                                                                                                                                                                                                                                                                                                                                                                                                                                                                                                                                                                                                                                                                                                                                                                                                                                                                                                                                                                                                                                                                                                                                                                                                                                                                                                                                                                                                                          | 7.0 | Construction                        |                                                                                                                                                                                                                                                                                                                                                                                                                                                                      |                        |           |                 |      |
|                                                                                                                                                                                                                                                                                                                                                                                                                                                                                                                                                                                                                                                                                                                                                                                                                                                                                                                                                                                                                                                                                                                                                                                                                                                                                                                                                                                                                                                                                                                                                                                                                                                                                                                                                                                                                                                                                                                                                                                                                                                                                                                                | 7.1 | Plinth                              | 600 mm high maso                                                                                                                                                                                                                                                                                                                                                                                                                                                     | nry plinth             |           |                 |      |
| 7.3 Floor Wooden flooring with wooden joist and girders                                                                                                                                                                                                                                                                                                                                                                                                                                                                                                                                                                                                                                                                                                                                                                                                                                                                                                                                                                                                                                                                                                                                                                                                                                                                                                                                                                                                                                                                                                                                                                                                                                                                                                                                                                                                                                                                                                                                                                                                                                                                        | 7.2 | Walls                               | Brick walls                                                                                                                                                                                                                                                                                                                                                                                                                                                          |                        |           |                 |      |
|                                                                                                                                                                                                                                                                                                                                                                                                                                                                                                                                                                                                                                                                                                                                                                                                                                                                                                                                                                                                                                                                                                                                                                                                                                                                                                                                                                                                                                                                                                                                                                                                                                                                                                                                                                                                                                                                                                                                                                                                                                                                                                                                | 7.3 | Floor                               | Wooden flooring wi                                                                                                                                                                                                                                                                                                                                                                                                                                                   | th wooden joist and    | d girders | 3               |      |

# Mohammed Latif Sunni Masjid

View from Dadasaheb Phalke Road

Side view

Mohammad Latif Sunni Masjid

Internal view

Mohammad Latif Sunni Masjid

Front Elevation cannot be seen due to the compound wall and also because its little deeper inside the plot.