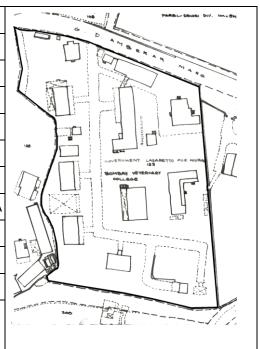

Card No.: F/s-2

Ward (Part): F south-II

**CS No.:** 2/64

Plot Area: 676.43 sq.m.

**B U Area:** 1936.20 sq.m.

Date: April, 2005

Record by: Swapnil B, Gauri J

Review by: Neera Adarkar