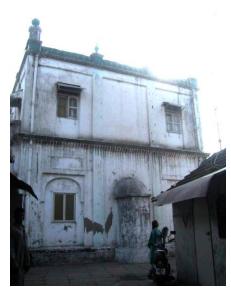

# Mohammed Latif Sunni Masjid

View from Dadasaheb Phalke Road

Side view

Mohammad Latif Sunni Masjid

Internal view

Mohammad Latif Sunni Masjid

Front Elevation cannot be seen due to the compound wall and also because its little deeper inside the plot.