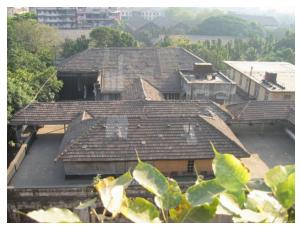

Card No.: F/s-1

Ward (Part): F south-II

**CS No.:** 91

Plot Area: 1892.99 sq.m.

**B U Area:** 605.92 sq.m.

Date: April, 2005

Record by: Swapnil B, Malvika A

Review by: Neera Adarkar