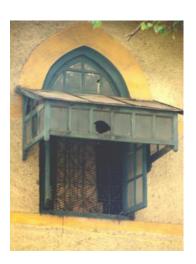

# Mohammed Latif Sunni Masjid

View from Dadasaheb Phalke Road

Side view

Mohammad Latif Sunni Masjid

Internal view

Mohammad Latif Sunni Masjid

Front Elevation cannot be seen due to the compound wall and also because its little deeper inside the plot.