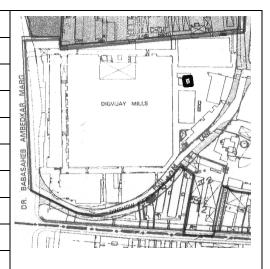

Card No.: F/s-2

Ward (Part): F south-II

**CS No.:** 2/64

Plot Area: 676.43 sq.m.

**B U Area:** 1936.20 sq.m.

Date: April, 2005

Record by: Swapnil B, Gauri J

Review by: Neera Adarkar