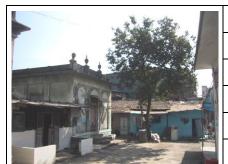

# Mohammed Latif Sunni Masjid

View from Dadasaheb Phalke Road

Side view

Mohammad Latif Sunni Masjid

Internal view

Mohammad Latif Sunni Masjid

Front Elevation cannot be seen due to the compound wall and also because its little deeper inside the plot.