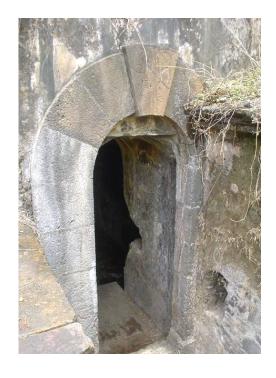

# Mohammed Latif Sunni Masjid

View from Dadasaheb Phalke Road

Side view

Mohammad Latif Sunni Masjid

Internal view

Mohammad Latif Sunni Masjid

Front Elevation cannot be seen due to the compound wall and also because its little deeper inside the plot.