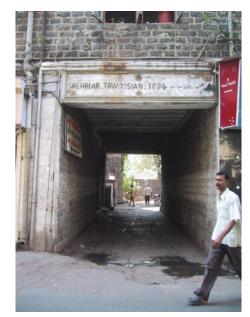

# Mohammed Latif Sunni Masjid

View from Dadasaheb Phalke Road

Side view

Mohammad Latif Sunni Masjid

Internal view

Mohammad Latif Sunni Masjid

Front Elevation cannot be seen due to the compound wall and also because its little deeper inside the plot.