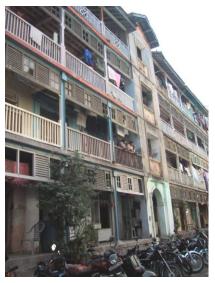

# Mohammed Latif Sunni Masjid

View from Dadasaheb Phalke Road

Side view

Mohammad Latif Sunni Masjid

Internal view

Mohammad Latif Sunni Masjid

Front Elevation cannot be seen due to the compound wall and also because its little deeper inside the plot.