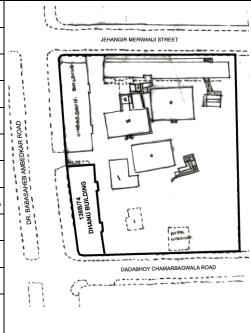

Card No.: F/s-1

Ward (Part): F south-II

**CS No.:** 91

Plot Area: 1892.99 sq.m.

**B U Area:** 605.92 sq.m.

Date: April, 2005

Record by: Swapnil B, Malvika A

Review by: Neera Adarkar

Internal: As above

External: As above

**Photo** T-III-Fs:\Ward F south\ **Ref.:** Mohammed Latif Sunni

Masjid

| board. The inner court has decorative Corinthian columns wooden brackets and cornice bands with dentils at floor level. The residential precinct has a character of a village scale cluster.  5.3 Intrinsic Worshipped by Sunni sect of Islam. The Sunni sect has two sub sects Deobandi and Brelvi.                                                                                                                                                                                                                                                                                                                                                                                                                                                                                                                                                                                                                                                                                                                                                                                                                                                                                                                                                                                                                                                                                                                                                                                                                                                                                                                                                                                                                                                                                                                                                                                                                                                                                                                                                                                                                           | 1.0 | Denomination                        |                                                                                                                                                                                                                                                                                                                                                                                                                                                                      |                        |           |                 |      |
|--------------------------------------------------------------------------------------------------------------------------------------------------------------------------------------------------------------------------------------------------------------------------------------------------------------------------------------------------------------------------------------------------------------------------------------------------------------------------------------------------------------------------------------------------------------------------------------------------------------------------------------------------------------------------------------------------------------------------------------------------------------------------------------------------------------------------------------------------------------------------------------------------------------------------------------------------------------------------------------------------------------------------------------------------------------------------------------------------------------------------------------------------------------------------------------------------------------------------------------------------------------------------------------------------------------------------------------------------------------------------------------------------------------------------------------------------------------------------------------------------------------------------------------------------------------------------------------------------------------------------------------------------------------------------------------------------------------------------------------------------------------------------------------------------------------------------------------------------------------------------------------------------------------------------------------------------------------------------------------------------------------------------------------------------------------------------------------------------------------------------------|-----|-------------------------------------|----------------------------------------------------------------------------------------------------------------------------------------------------------------------------------------------------------------------------------------------------------------------------------------------------------------------------------------------------------------------------------------------------------------------------------------------------------------------|------------------------|-----------|-----------------|------|
| 1.3 Built in Late 19th century Extension Date (if any) Not applicable  2.0 Access 2.1 Main Dadasaheb Phalke Road 2.2 Subsidiary Not applicable 3.0 Ownership Pattern 3.1 Present Mohammed Hussain Abdul Karim Taufiq 3.2 Past Majma Mohammed Haji Ahmed, Haji Mohammed Dada Taufiq, Majmahol Masjid Trust 4.0 Use 4.1 Present Religious 4.2 Past Religious 4.3 Usage Regular religious use 5.0 Significance & Value Classification 5.1 Townscape (Natural / Manmade) 4.2 Architectural Description 4.3 A long narrow plot off Dadasaheb Phalke Road, near Dadar (central) railway station. A low rise, low scale residential development behind the mosque.  5.2 Architectural Description 5.3 Architectural Description 5.4 In in a covered water tank used for religious purpose. The first floor has a plain eaves board and the ground floor sloping chajias have decorative wooden eaves board. The inner court has decorative Corinthian color has a character of a village scale cluster. 5.3 Intrinsic Worshipped by Sunni sect of Islam. The Sunni sect has two subsects Deobandi and Brelvi. 5.4 Value Classification A(arc), B(des), C(seh) Recommended Grade II B 6.0 Topography 6.1 Floors G+1 Flooth Walls Floor Malls Floor Mohammed Hussain Abdul Karim Taufiq Majmahol Masjid Trust Maj | 1.1 | Name of Premises                    | Mohammed Latif S                                                                                                                                                                                                                                                                                                                                                                                                                                                     | unni Masjid            |           |                 |      |
| 2.0 Access 2.1 Main Dadasaheb Phalke Road 2.2 Subsidiary Not applicable 3.0 Ownership Pattern 3.1 Present Mohammed Hussain Abdul Karim Taufiq 3.2 Past Majma Mohammed Haji Ahmed, Haji Mohammed Dada Taufiq, Majmahol Masjid Trust 4.0 Use 4.1 Present Religious 4.2 Past Religious 5.0 Significance & Value Classification 5.1 Townscape (Natural / Manmade) 5.2 Architectural Description 5.3 Architectural Description 5.4 Architectural Description 5.5 Intrinsic 6.0 Topography 6.1 Floors 6.1 Floors 6.1 Floors 6.1 Floors 6.2 Geometral Patter 6.0 Majmahol Masonry plinth 600 mm high masonry plinth 7.2 Walls 600 Majmahol Masonry plinth 7.2 Walls 600 Majmahol Masonry plinth 600 mm high masonry plinth 7.2 Walls 600 Majmahol Masonry plinth 600 mm high masonry plinth                                                                                                                                                                                                                                                                                                                                                                                                                                                                                                                                                                                  | 1.2 | Earlier Name                        | Haji Jahan Mohami                                                                                                                                                                                                                                                                                                                                                                                                                                                    | med Latif Masjid       |           |                 |      |
| 2.1 Main Dadasaheb Phalke Road  2.2 Subsidiary Not applicable  3.0 Ownership Pattern  3.1 Present Mohammed Hussain Abdul Karim Taufiq  3.2 Past Majma Mohammed Haji Ahmed, Haji Mohammed Dada Taufiq, Majmahol Masjid Trust  4.0 Use  4.1 Present Religious  4.2 Past Religious  4.3 Usage Regular religious use  5.0 Significance & Value Classification  5.1 Townscape (Natural / Manmade) A long narrow plot off Dadasaheb Phalke Road, near Dadar (central) railway station. A low rise, low scale residential development behind the mosque.  5.2 Architectural Description An elegant mosque in a blend of Vernacular, Mogul and Neo classical elements. Sloping roof, arched gateway with minarets, Corinthian columns, decorative brackets etc. This is a low rise structure with a central courtyard along with a covered water tank used for religious purpose. The first floor has a plan eaves board and the ground floor sloping chajis have decorative wooden eaves board. The inner court has decorative Corinthian columns wooden brackets and cornice bands with dentilis at floor level. The residential precinct has a character of a village scale cluster.  5.3 Intrinsic Worshipped by Sunni sect of Islam. The Sunni sect has two subsects Decobandi and Brelvi.  5.4 Value Classification Agre, B(des), C(seh) Recommended Grade II B  6.0 Topography  6.1 Floors G+1  Flioth 600 mm high masonry plinth  7.2 Walls Brick walls                                                                                                                                                                                                                                                                                                                                                                                                                                                                                                                                                                                                                                                                        | 1.3 | Built in                            | Late 19 <sup>th</sup> century                                                                                                                                                                                                                                                                                                                                                                                                                                        | Extension Date (if     | any)      | Not applicable  |      |
| 3.0 Ownership Pattern       3.1     Present     Mohammed Hussain Abdul Karim Taufiq       3.2     Past     Majma Mohammed Haji Ahmed, Haji Mohammed Dada Taufiq, Majmahol Masjid Trust       4.0     Use       4.1     Present     Religious       4.2     Past     Religious       4.3     Usage     Regular religious use       5.0     Significance & Value Classification       5.1     Townscape (Natural / Manmade)     A long narrow plot off Dadasaheb Phalke Road, near Dadar (central) railway station. A low rise, low scale residential development behind the mosque.       5.2     Architectural Description     An elegant mosque in a blend of Vernacular, Mogul and Neo classical elements. Sloping nof, arched gateway with minarets, Corinthian columns, decorative brackets etc. This is a low rise structure with a central courtyard along with a covered water tank used for religious purpose. The first floor has a plain eaves board and the ground floor sloping chaligis have decorative Corinthian columns wooden brackets and cornice bands with dentilis at floor level. The residential precinct has a character of a village scale cluster.       5.3     Intrinsic     Worshipped by Sunni sect of Islam. The Sunni sect has two subsects Decobandi and Breivi.       5.4     Value Classification     A(arc), B(des), C(seh)     Recommended Grade     II B       6.0     Topography       6.1     Floors     G + 1       7.0     Construction       7.1     Pli                                                                                                                                                                                                                                                                                                                                                                                                                                                                                                                                                                                                                            | 2.0 | Access                              |                                                                                                                                                                                                                                                                                                                                                                                                                                                                      |                        |           |                 |      |
| 3.0 Ownership Pattern  3.1 Present Mohammed Hussain Abdul Karim Taufiq  3.2 Past Majma Mohammed Haji Ahmed, Haji Mohammed Dada Taufiq, Majmahol Masjid Trust  3.3 Status Majmahol Masjid Trust  4.0 Use  4.1 Present Religious  4.2 Past Religious  5.0 Significance & Value Classification  5.1 Townscape (Natural / Manmade)  5.2 Architectural Description  An elegant mosque in a blend of Vernacular, Mogul and Neoclassical elements. Sloping roof, arched gateway with minarets, Corinthian columns, decorative brackets etc. This is a low rise structure with a central courtyard along with a covered water tank used for religious purpose. The first floor has a plain eaves board and the ground floor sloping chajias have decorative wooden eaves board. The inner court has decorative Corinthian columns wooden brackets and cornice bands with denils at floor level. The residential precinct has a character of a village scale cluster.  5.3 Intrinsic Worshipped by Sunni sect of Islam. The Sunni sect has two sects Deobandi and Brelvi.  5.4 Value Classification A(arc), B(des), C(seh) Recommended Grade II B  6.0 Topography  6.1 Floors G+1  Flinth 600 mm high masonry plinth  7.2 Walls Brick walls                                                                                                                                                                                                                                                                                                                                                                                                                                                                                                                                                                                                                                                                                                                                                                                                                                                                                             | 2.1 | Main                                | Dadasaheb Phalke                                                                                                                                                                                                                                                                                                                                                                                                                                                     | Road                   |           |                 |      |
| Achitectural Description   Architectural Description       | 2.2 | Subsidiary                          | Not applicable                                                                                                                                                                                                                                                                                                                                                                                                                                                       |                        |           |                 |      |
| Majma Mohammed Haji Ahmed, Haji Mohammed Dada Taufiq, Majmahol Masjid Trust                                                                                                                                                                                                                                                                                                                                                                                                                                                                                                                                                                                                                                                                                                                                                                                                                                                                                                                                                                                                                                                                                                                                                                                                                                                                                                                                                                                                                                                                                                                                                                                                                                                                                                                                                                                                                                                                                                                                                                                                                                                    | 3.0 | Ownership Pattern                   |                                                                                                                                                                                                                                                                                                                                                                                                                                                                      |                        |           |                 |      |
| As Status Majmahol Masjid Trust  4.0 Use  4.1 Present Religious 4.2 Past Religious 4.3 Usage Regular religious use  5.0 Significance & Value Classification  5.1 Townscape (Natural / Manmade)  A long narrow plot off Dadasaheb Phalke Road, near Dadar (central) railway station. A low rise, low scale residential development behind the mosque.  Architectural Description  An elegant mosque in a blend of Vernacular, Mogul and Neo classical elements. Sloping roof, arched gateway with miniarets, Corinthian columns, decorative brackets etc. This is a low rise structure with a central courtyard along with a covered water tank used for religious purpose. The first floor has a plain eaves board and the ground floor sloping chajias have decorative wooden eaves board. The inner court has decorative Corinthian columns wooden brackets and cornice bands with dentils at floor level. The residential precinct has a character of a village scale cluster.  5.3 Intrinsic  Worshipped by Sunni sect of Islam. The Sunni sect has two subsects Deobandi and Brelvi.  5.4 Value Classification  A(arc), B(des), C(seh)  Recommended Grade  II B  6.0 Topography  6.1 Floors  G + 1  Construction  7.0 Construction  Flight Malls  Brick walls                                                                                                                                                                                                                                                                                                                                                                                                                                                                                                                                                                                                                                                                                                                                                                                                                                                             | 3.1 | Present                             | Mohammed Hussa                                                                                                                                                                                                                                                                                                                                                                                                                                                       | n Abdul Karim Tau      | fiq       |                 |      |
| 4.0 Use  4.1 Present Religious  4.2 Past Religious  5.0 Significance & Value Classification  5.1 Townscape (Natural / Manmade)  5.2 Architectural Description  5.3 Architectural Description  5.4 Architectural Description  5.5 Architectural Description  5.6 Architectural Description  5.7 Architectural Description  5.8 Architectural Description  5.9 Architectural Description  5.1 Architectural Description  5.2 Architectural Description  5.3 Architectural Description  5.4 Value Classification  6.5 Value Classification  6.6 Topography  6.7 Becommended Grade  6.0 Construction  7.1 Plinth  600 mm high masonry plinth  7.2 Walls  8 Religious  Religio | 3.2 | Past                                |                                                                                                                                                                                                                                                                                                                                                                                                                                                                      |                        | Mohamr    | med Dada Taufiq | ,    |
| 4.1 Present Religious 4.2 Past Religious 4.3 Usage Regular religious use 5.0 Significance & Value Classification 5.1 Townscape (Natural / Manmade) A long narrow plot off Dadasaheb Phalke Road, near Dadar (central) railway station. A low rise, low scale residential development behind the mosque.  5.2 Architectural Description An elegant mosque in a blend of Vernacular, Mogul and Neo classical elements. Sloping roof, arched gateway with minarets, Corinthian columns, decorative brackets etc. This is a low rise structure with a central courtyard along with a covered water tank used for religious purpose. The first floor has a plain eaves board and the ground floor sloping chajias have decorative wooden eaves board. The inner court has decorative Corinthian columns wooden brackets and cornice bands with dentils at floor level. The residential precinct has a character of a village scale cluster.  5.3 Intrinsic Worshipped by Sunni sect of Islam. The Sunni sect has two subsects Deobandi and Brelvi.  5.4 Value Classification A(arc), B(des), C(seh) Recommended Grade II B  6.0 Topography  6.1 Floors G+1  7.0 Construction  7.1 Plinth 600 mm high masonry plinth  8.2 Walls Brick walls                                                                                                                                                                                                                                                                                                                                                                                                                                                                                                                                                                                                                                                                                                                                                                                                                                                                                          | 3.3 | Status                              | Majmahol Masjid T                                                                                                                                                                                                                                                                                                                                                                                                                                                    | rust                   |           |                 |      |
| 4.2 Past Religious 4.3 Usage Regular religious use  5.0 Significance & Value Classification  5.1 Townscape (Natural / Manmade)  5.2 Architectural Description  An elegant mosque in a blend of Vernacular, Mogul and Neo classical elements. Sloping roof, arched gateway with minarets, Corinthian columns, decorative brackets etc. This is a low rise structure with a central courtyard along with a covered water tank used for religious purpose. The first floor has a plain eaves board and the ground floor sloping chajjas have decorative wooden eaves board. The inner court has decorative Corinthian columns wooden brackets and cornice bands with dentils at floor level. The residential precinct has a character of a village scale cluster.  5.3 Intrinsic  Worshipped by Sunni sect of Islam. The Sunni sect has two subsects Deobandi and Brelvi.  5.4 Value Classification  A(arc), B(des), C(seh)  Recommended Grade  II B  7.0 Construction  7.1 Plinth  600 mm high masonry plinth  Brick walls                                                                                                                                                                                                                                                                                                                                                                                                                                                                                                                                                                                                                                                                                                                                                                                                                                                                                                                                                                                                                                                                                                       | 4.0 | Use                                 |                                                                                                                                                                                                                                                                                                                                                                                                                                                                      |                        |           |                 |      |
| 4.3 Usage Regular religious use  5.0 Significance & Value Classification  Townscape (Natural / Manmade)  A long narrow plot off Dadasaheb Phalke Road, near Dadar (central) railway station. A low rise, low scale residential development behind the mosque.  Architectural Description  An elegant mosque in a blend of Vernacular, Mogul and Neo classical elements. Sloping roof, arched gateway with minarets, Corinthian columns, decorative brackets etc. This is a low rise structure with a central courtyard along with a covered water tank used for religious purpose. The first floor has a plain eaves board and the ground floor sloping chajjas have decorative wooden eavest board. The inner court has decorative Corinthian columns wooden brackets and cornice bands with dentils at floor level. The residential precinct has a character of a village scale cluster.  5.3 Intrinsic  Worshipped by Sunni sect of Islam. The Sunni sect has two subsects Deobandi and Brelvi.  5.4 Value Classification  A(arc), B(des), C(seh)  Recommended Grade  II B  7.0 Construction  7.1 Plinth  600 mm high masonry plinth  Brick walls                                                                                                                                                                                                                                                                                                                                                                                                                                                                                                                                                                                                                                                                                                                                                                                                                                                                                                                                                                           | 4.1 | Present                             | Religious                                                                                                                                                                                                                                                                                                                                                                                                                                                            |                        |           |                 |      |
| 5.0 Significance & Value Classification  5.1 Townscape (Natural / Manmade)  5.2 Architectural Description  An elegant mosque in a blend of Vernacular, Mogul and Neo classical elements. Sloping roof, arched gateway with minarets, Corinthian columns, decorative brackets etc. This is a low rise structure with a central courtyard along with a covered water tank used for religious purpose. The first floor has a plain eaves board and the ground floor sloping chajjas have decorative wooden eaves board. The inner court has decorative Corinthian columns wooden brackets and cornice bands with dentils at floor level. The residential precinct has a character of a village scale cluster.  5.3 Intrinsic  Worshipped by Sunni sect of Islam. The Sunni sect has two subsects Deobandi and Brelvi.  5.4 Value Classification  A(arc), B(des), C(seh)  Recommended Grade  II B  7.0 Construction  7.1 Plinth  600 mm high masonry plinth  Brick walls                                                                                                                                                                                                                                                                                                                                                                                                                                                                                                                                                                                                                                                                                                                                                                                                                                                                                                                                                                                                                                                                                                                                                           | 4.2 | Past                                | Religious                                                                                                                                                                                                                                                                                                                                                                                                                                                            |                        |           |                 |      |
| 5.1 Townscape (Natural / Manmade)  A long narrow plot off Dadasaheb Phalke Road, near Dadar (central) railway station. A low rise, low scale residential development behind the mosque.  5.2 Architectural Description  An elegant mosque in a blend of Vernacular, Mogul and Neo classical elements. Sloping roof, arched gateway with minarets, Corinthian columns, decorative brackets etc. This is a low rise structure with a central courtyard along with a covered water tank used for religious purpose. The first floor has a plain eaves board and the ground floor sloping chajias have decorative wooden eaves board. The inner court has decorative Corinthian columns wooden brackets and cornice bands with dentils at floor level. The residential precinct has a character of a village scale cluster.  5.3 Intrinsic  Worshipped by Sunni sect of Islam. The Sunni sect has two subsects Deobandi and Brelvi.  5.4 Value Classification  A(arc), B(des), C(seh)  Recommended Grade II B  6.0 Topography  6.1 Floors  G+1  7.0 Construction  7.1 Plinth  600 mm high masonry plinth  7.2 Walls  Brick walls                                                                                                                                                                                                                                                                                                                                                                                                                                                                                                                                                                                                                                                                                                                                                                                                                                                                                                                                                                                                   | 4.3 | Usage                               | Regular religious us                                                                                                                                                                                                                                                                                                                                                                                                                                                 | se                     |           |                 |      |
| (central) railway station. A low rise, low scale residential development behind the mosque.  5.2 Architectural Description  An elegant mosque in a blend of Vernacular, Mogul and Neo classical elements. Sloping roof, arched gateway with minarets, Corinthian columns, decorative brackets etc. This is a low rise structure with a central courtyard along with a covered water tank used for religious purpose. The first floor has a plain eaves board and the ground floor sloping chajjas have decorative wooden eaves board. The inner court has decorative Corinthian columns wooden brackets and cornice bands with dentils at floor level. The residential precinct has a character of a village scale cluster.  5.3 Intrinsic  Worshipped by Sunni sect of Islam. The Sunni sect has two subsects Deobandi and Brelvi.  5.4 Value Classification  A(arc), B(des), C(seh)  Recommended Grade  II B  6.0 Topography  6.1 Floors  G+1  7.0 Construction  7.1 Plinth  600 mm high masonry plinth  Brick walls                                                                                                                                                                                                                                                                                                                                                                                                                                                                                                                                                                                                                                                                                                                                                                                                                                                                                                                                                                                                                                                                                                         | 5.0 | Significance & Value Classification | 1                                                                                                                                                                                                                                                                                                                                                                                                                                                                    |                        |           |                 |      |
| classical elements. Sloping roof, arched gateway with minarets, Corinthian columns, decorative brackets etc. This is a low rise structure with a central courtyard along with a covered water tank used for religious purpose. The first floor has a plain eaves board and the ground floor sloping chajjas have decorative wooden eaves board. The inner court has decorative Corinthian columns wooden brackets and cornice bands with dentils at floor level. The residential precinct has a character of a village scale cluster.  5.3 Intrinsic  Worshipped by Sunni sect of Islam. The Sunni sect has two sub sects Deobandi and Brelvi.  5.4 Value Classification  A(arc), B(des), C(seh)  Recommended Grade  II B  6.0 Topography  6.1 Floors  G+1  7.0 Construction  7.1 Plinth  600 mm high masonry plinth  Brick walls                                                                                                                                                                                                                                                                                                                                                                                                                                                                                                                                                                                                                                                                                                                                                                                                                                                                                                                                                                                                                                                                                                                                                                                                                                                                                              | 5.1 | Townscape (Natural / Manmade)       | (central) railway sta                                                                                                                                                                                                                                                                                                                                                                                                                                                | ition. A low rise, low |           |                 |      |
| sects Deobandi and Brelvi.  5.4 Value Classification A(arc), B(des), C(seh) Recommended Grade II B  6.0 Topography  6.1 Floors G+1  7.0 Construction  7.1 Plinth 600 mm high masonry plinth  7.2 Walls Brick walls                                                                                                                                                                                                                                                                                                                                                                                                                                                                                                                                                                                                                                                                                                                                                                                                                                                                                                                                                                                                                                                                                                                                                                                                                                                                                                                                                                                                                                                                                                                                                                                                                                                                                                                                                                                                                                                                                                             | 5.2 | Architectural Description           | classical elements. Sloping roof, arched gateway with minarets, Corinthian columns, decorative brackets etc. This is a low rise structure with a central courtyard along with a covered water tank used for religious purpose. The first floor has a plain eaves board and the ground floor sloping chajjas have decorative wooden eaves board. The inner court has decorative Corinthian columns wooden brackets and cornice bands with dentils at floor level. The |                        |           |                 |      |
| 6.0         Topography           6.1         Floors         G + 1           7.0         Construction           7.1         Plinth         600 mm high masonry plinth           7.2         Walls         Brick walls                                                                                                                                                                                                                                                                                                                                                                                                                                                                                                                                                                                                                                                                                                                                                                                                                                                                                                                                                                                                                                                                                                                                                                                                                                                                                                                                                                                                                                                                                                                                                                                                                                                                                                                                                                                                                                                                                                           | 5.3 | Intrinsic                           |                                                                                                                                                                                                                                                                                                                                                                                                                                                                      |                        |           |                 | ıb   |
| 6.1         Floors         G + 1           7.0         Construction           7.1         Plinth         600 mm high masonry plinth           7.2         Walls         Brick walls                                                                                                                                                                                                                                                                                                                                                                                                                                                                                                                                                                                                                                                                                                                                                                                                                                                                                                                                                                                                                                                                                                                                                                                                                                                                                                                                                                                                                                                                                                                                                                                                                                                                                                                                                                                                                                                                                                                                            | 5.4 | Value Classification                | A(arc), B(des), C(se                                                                                                                                                                                                                                                                                                                                                                                                                                                 | eh)                    | Recom     | mended Grade    | II B |
| 7.0 Construction  7.1 Plinth 600 mm high masonry plinth  7.2 Walls Brick walls                                                                                                                                                                                                                                                                                                                                                                                                                                                                                                                                                                                                                                                                                                                                                                                                                                                                                                                                                                                                                                                                                                                                                                                                                                                                                                                                                                                                                                                                                                                                                                                                                                                                                                                                                                                                                                                                                                                                                                                                                                                 | 6.0 | Topography                          |                                                                                                                                                                                                                                                                                                                                                                                                                                                                      |                        |           |                 |      |
| <ul> <li>7.1 Plinth 600 mm high masonry plinth</li> <li>7.2 Walls Brick walls</li> </ul>                                                                                                                                                                                                                                                                                                                                                                                                                                                                                                                                                                                                                                                                                                                                                                                                                                                                                                                                                                                                                                                                                                                                                                                                                                                                                                                                                                                                                                                                                                                                                                                                                                                                                                                                                                                                                                                                                                                                                                                                                                       | 6.1 | Floors                              | G + 1                                                                                                                                                                                                                                                                                                                                                                                                                                                                |                        |           |                 |      |
| 7.2 Walls Brick walls                                                                                                                                                                                                                                                                                                                                                                                                                                                                                                                                                                                                                                                                                                                                                                                                                                                                                                                                                                                                                                                                                                                                                                                                                                                                                                                                                                                                                                                                                                                                                                                                                                                                                                                                                                                                                                                                                                                                                                                                                                                                                                          | 7.0 | Construction                        |                                                                                                                                                                                                                                                                                                                                                                                                                                                                      |                        |           |                 |      |
|                                                                                                                                                                                                                                                                                                                                                                                                                                                                                                                                                                                                                                                                                                                                                                                                                                                                                                                                                                                                                                                                                                                                                                                                                                                                                                                                                                                                                                                                                                                                                                                                                                                                                                                                                                                                                                                                                                                                                                                                                                                                                                                                | 7.1 | Plinth                              | 600 mm high maso                                                                                                                                                                                                                                                                                                                                                                                                                                                     | nry plinth             |           |                 |      |
| 7.3 Floor Wooden flooring with wooden joist and girders                                                                                                                                                                                                                                                                                                                                                                                                                                                                                                                                                                                                                                                                                                                                                                                                                                                                                                                                                                                                                                                                                                                                                                                                                                                                                                                                                                                                                                                                                                                                                                                                                                                                                                                                                                                                                                                                                                                                                                                                                                                                        | 7.2 | Walls                               | Brick walls                                                                                                                                                                                                                                                                                                                                                                                                                                                          |                        |           |                 |      |
|                                                                                                                                                                                                                                                                                                                                                                                                                                                                                                                                                                                                                                                                                                                                                                                                                                                                                                                                                                                                                                                                                                                                                                                                                                                                                                                                                                                                                                                                                                                                                                                                                                                                                                                                                                                                                                                                                                                                                                                                                                                                                                                                | 7.3 | Floor                               | Wooden flooring wi                                                                                                                                                                                                                                                                                                                                                                                                                                                   | th wooden joist and    | d girders | 3               |      |