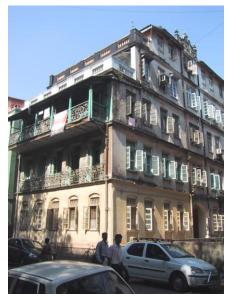

|                          |  |  |
| 10.2 | Structure                                                | No transformation                                                               |                          |  |  |
| 10.3 | Articulation & Finishes                                  | No transformation                                                               |                          |  |  |
| 11.0 | DP Remarks / Perceived Threats                           | None                                                                            |                          |  |  |
| 12.0 | Additional Notes / References / Documents Available      | Documents: C.S. Sheets, D.P. Sheets, E                                          | Eicher City Maps-Mumbai. |  |  |

### **Kavrana Building**



View from Sant Gadge Maharaj Marg



Highly decorated balcony railings



Detail on the top of the building



Card No.: F/s-5

Ward (Part): F south-I

**CS No.:** 703

Plot Area: 547.66 sq.m

**B U Area:** 273.83 sq.m.

Date: April, 2005

Record by: Swapnil B, Malvika A

Review by: Neera Adarkar

Internal: As above

External: As above

**Photo** T-III-Fs:\Ward F south\ **Ref.:** Ramkunwar Dafftari

T.B.Clinic



| 1.0 | Denomination                        |                                         |                                                                                                                                                                                                                                                                |          |                   |