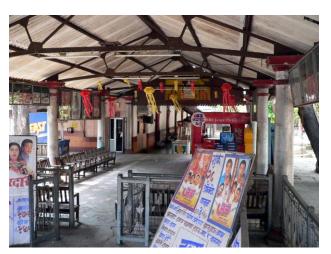

# Mohammed Latif Sunni Masjid

View from Dadasaheb Phalke Road

Side view

Mohammad Latif Sunni Masjid

Internal view

Mohammad Latif Sunni Masjid

Front Elevation cannot be seen due to the compound wall and also because its little deeper inside the plot.