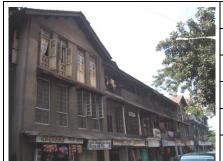

# Mohammed Latif Sunni Masjid

View from Dadasaheb Phalke Road

Side view

Mohammad Latif Sunni Masjid

Internal view

Mohammad Latif Sunni Masjid

Front Elevation cannot be seen due to the compound wall and also because its little deeper inside the plot.