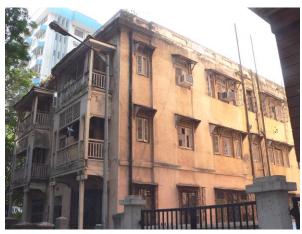

Internal: As above

External: As above

**Photo** T-III-Fs:\Ward F south\ **Ref.:** Mohammed Latif Sunni

Masjid

| board. The inner court has decorative Corinthian columns wooden brackets and cornice bands with dentils at floor level. The residential precinct has a character of a village scale cluster.  5.3 Intrinsic Worshipped by Sunni sect of Islam. The Sunni sect has two sub sects Deobandi and Brelvi.                                                                                                                                                                                                                                                                                                                                                                                                                                                                                                                                                                                                                                                                                                                                                                                                                                                                                                                                                                                                                                                                                                                                                                                                                                                                                                                                                                                                                                                                                                                                                                                                                                                                                                                                                                                                                           | 1.0 | Denomination                        |                                                                                                                                                                                                                                                                                                                                                                                                                                                                      |                        |           |                 |      |
|--------------------------------------------------------------------------------------------------------------------------------------------------------------------------------------------------------------------------------------------------------------------------------------------------------------------------------------------------------------------------------------------------------------------------------------------------------------------------------------------------------------------------------------------------------------------------------------------------------------------------------------------------------------------------------------------------------------------------------------------------------------------------------------------------------------------------------------------------------------------------------------------------------------------------------------------------------------------------------------------------------------------------------------------------------------------------------------------------------------------------------------------------------------------------------------------------------------------------------------------------------------------------------------------------------------------------------------------------------------------------------------------------------------------------------------------------------------------------------------------------------------------------------------------------------------------------------------------------------------------------------------------------------------------------------------------------------------------------------------------------------------------------------------------------------------------------------------------------------------------------------------------------------------------------------------------------------------------------------------------------------------------------------------------------------------------------------------------------------------------------------|-----|-------------------------------------|----------------------------------------------------------------------------------------------------------------------------------------------------------------------------------------------------------------------------------------------------------------------------------------------------------------------------------------------------------------------------------------------------------------------------------------------------------------------|------------------------|-----------|-----------------|------|
| 1.3 Built in Late 19th century Extension Date (if any) Not applicable  2.0 Access 2.1 Main Dadasaheb Phalke Road 2.2 Subsidiary Not applicable 3.0 Ownership Pattern 3.1 Present Mohammed Hussain Abdul Karim Taufiq 3.2 Past Majma Mohammed Haji Ahmed, Haji Mohammed Dada Taufiq, Majmahol Masjid Trust 4.0 Use 4.1 Present Religious 4.2 Past Religious 4.3 Usage Regular religious use 5.0 Significance & Value Classification 5.1 Townscape (Natural / Manmade) 4.2 Architectural Description 4.3 A long narrow plot off Dadasaheb Phalke Road, near Dadar (central) railway station. A low rise, low scale residential development behind the mosque.  5.2 Architectural Description 5.3 Architectural Description 5.4 In in a covered water tank used for religious purpose. The first floor has a plain eaves board and the ground floor sloping chajias have decorative wooden eaves board. The inner court has decorative Corinthian color has a character of a village scale cluster. 5.3 Intrinsic Worshipped by Sunni sect of Islam. The Sunni sect has two subsects Deobandi and Brelvi. 5.4 Value Classification A(arc), B(des), C(seh) Recommended Grade II B 6.0 Topography 6.1 Floors G+1 Flooth Walls Floor Malls Floor Mohammed Hussain Abdul Karim Taufiq Majmahol Masjid Trust Maj | 1.1 | Name of Premises                    | Mohammed Latif S                                                                                                                                                                                                                                                                                                                                                                                                                                                     | unni Masjid            |           |                 |      |
| 2.0 Access 2.1 Main Dadasaheb Phalke Road 2.2 Subsidiary Not applicable 3.0 Ownership Pattern 3.1 Present Mohammed Hussain Abdul Karim Taufiq 3.2 Past Majma Mohammed Haji Ahmed, Haji Mohammed Dada Taufiq, Majmahol Masjid Trust 4.0 Use 4.1 Present Religious 4.2 Past Religious 5.0 Significance & Value Classification 5.1 Townscape (Natural / Manmade) 5.2 Architectural Description 5.3 Architectural Description 5.4 Architectural Description 5.5 Intrinsic 6.0 Topography 6.1 Floors 6.1 Floors 6.1 Floors 6.1 Floors 6.2 Geometral Patter 6.0 Majmahol Masonry plinth 600 mm high masonry plinth 7.2 Walls 600 Majmahol Masonry plinth 7.2 Walls 600 Majmahol Masonry plinth 600 mm high masonry plinth 7.2 Walls 600 Majmahol Masonry plinth 600 mm high masonry plinth                                                                                                                                                                                                                                                                                                                                                                                                                                                                                                                                                                                  | 1.2 | Earlier Name                        | Haji Jahan Mohami                                                                                                                                                                                                                                                                                                                                                                                                                                                    | med Latif Masjid       |           |                 |      |
| 2.1 Main Dadasaheb Phalke Road  2.2 Subsidiary Not applicable  3.0 Ownership Pattern  3.1 Present Mohammed Hussain Abdul Karim Taufiq  3.2 Past Majma Mohammed Haji Ahmed, Haji Mohammed Dada Taufiq, Majmahol Masjid Trust  4.0 Use  4.1 Present Religious  4.2 Past Religious  4.3 Usage Regular religious use  5.0 Significance & Value Classification  5.1 Townscape (Natural / Manmade) A long narrow plot off Dadasaheb Phalke Road, near Dadar (central) railway station. A low rise, low scale residential development behind the mosque.  5.2 Architectural Description An elegant mosque in a blend of Vernacular, Mogul and Neo classical elements. Sloping roof, arched gateway with minarets, Corinthian columns, decorative brackets etc. This is a low rise structure with a central courtyard along with a covered water tank used for religious purpose. The first floor has a plan eaves board and the ground floor sloping chajis have decorative wooden eaves board. The inner court has decorative Corinthian columns wooden brackets and cornice bands with dentilis at floor level. The residential precinct has a character of a village scale cluster.  5.3 Intrinsic Worshipped by Sunni sect of Islam. The Sunni sect has two subsects Decobandi and Brelvi.  5.4 Value Classification Agre, B(des), C(seh) Recommended Grade II B  6.0 Topography  6.1 Floors G+1  Flioth 600 mm high masonry plinth  7.2 Walls Brick walls                                                                                                                                                                                                                                                                                                                                                                                                                                                                                                                                                                                                                                                                        | 1.3 | Built in                            | Late 19 <sup>th</sup> century                                                                                                                                                                                                                                                                                                                                                                                                                                        | Extension Date (if     | any)      | Not applicable  |      |
| 3.0 Ownership Pattern       3.1     Present     Mohammed Hussain Abdul Karim Taufiq       3.2     Past     Majma Mohammed Haji Ahmed, Haji Mohammed Dada Taufiq, Majmahol Masjid Trust       4.0     Use       4.1     Present     Religious       4.2     Past     Religious       4.3     Usage     Regular religious use       5.0     Significance & Value Classification       5.1     Townscape (Natural / Manmade)     A long narrow plot off Dadasaheb Phalke Road, near Dadar (central) railway station. A low rise, low scale residential development behind the mosque.       5.2     Architectural Description     An elegant mosque in a blend of Vernacular, Mogul and Neo classical elements. Sloping nof, arched gateway with minarets, Corinthian columns, decorative brackets etc. This is a low rise structure with a central courtyard along with a covered water tank used for religious purpose. The first floor has a plain eaves board and the ground floor sloping chaligis have decorative Corinthian columns wooden brackets and cornice bands with dentilis at floor level. The residential precinct has a character of a village scale cluster.       5.3     Intrinsic     Worshipped by Sunni sect of Islam. The Sunni sect has two subsects Decobandi and Breivi.       5.4     Value Classification     A(arc), B(des), C(seh)     Recommended Grade     II B       6.0     Topography       6.1     Floors     G + 1       7.0     Construction       7.1     Pli                                                                                                                                                                                                                                                                                                                                                                                                                                                                                                                                                                                                                            | 2.0 | Access                              |                                                                                                                                                                                                                                                                                                                                                                                                                                                                      |                        |           |                 |      |
| 3.0 Ownership Pattern  3.1 Present Mohammed Hussain Abdul Karim Taufiq  3.2 Past Majma Mohammed Haji Ahmed, Haji Mohammed Dada Taufiq, Majmahol Masjid Trust  3.3 Status Majmahol Masjid Trust  4.0 Use  4.1 Present Religious  4.2 Past Religious  5.0 Significance & Value Classification  5.1 Townscape (Natural / Manmade)  5.2 Architectural Description  An elegant mosque in a blend of Vernacular, Mogul and Neoclassical elements. Sloping roof, arched gateway with minarets, Corinthian columns, decorative brackets etc. This is a low rise structure with a central courtyard along with a covered water tank used for religious purpose. The first floor has a plain eaves board and the ground floor sloping chajias have decorative wooden eaves board. The inner court has decorative Corinthian columns wooden brackets and cornice bands with denils at floor level. The residential precinct has a character of a village scale cluster.  5.3 Intrinsic Worshipped by Sunni sect of Islam. The Sunni sect has two sects Deobandi and Brelvi.  5.4 Value Classification A(arc), B(des), C(seh) Recommended Grade II B  6.0 Topography  6.1 Floors G+1  Flinth 600 mm high masonry plinth  7.2 Walls Brick walls                                                                                                                                                                                                                                                                                                                                                                                                                                                                                                                                                                                                                                                                                                                                                                                                                                                                                             | 2.1 | Main                                | Dadasaheb Phalke                                                                                                                                                                                                                                                                                                                                                                                                                                                     | Road                   |           |                 |      |
| Achitectural Description   Architectural Description       | 2.2 | Subsidiary                          | Not applicable                                                                                                                                                                                                                                                                                                                                                                                                                                                       |                        |           |                 |      |
| Majma Mohammed Haji Ahmed, Haji Mohammed Dada Taufiq, Majmahol Masjid Trust                                                                                                                                                                                                                                                                                                                                                                                                                                                                                                                                                                                                                                                                                                                                                                                                                                                                                                                                                                                                                                                                                                                                                                                                                                                                                                                                                                                                                                                                                                                                                                                                                                                                                                                                                                                                                                                                                                                                                                                                                                                    | 3.0 | Ownership Pattern                   |                                                                                                                                                                                                                                                                                                                                                                                                                                                                      |                        |           |                 |      |
| As Status Majmahol Masjid Trust  4.0 Use  4.1 Present Religious 4.2 Past Religious 4.3 Usage Regular religious use  5.0 Significance & Value Classification  5.1 Townscape (Natural / Manmade)  A long narrow plot off Dadasaheb Phalke Road, near Dadar (central) railway station. A low rise, low scale residential development behind the mosque.  Architectural Description  An elegant mosque in a blend of Vernacular, Mogul and Neo classical elements. Sloping roof, arched gateway with miniarets, Corinthian columns, decorative brackets etc. This is a low rise structure with a central courtyard along with a covered water tank used for religious purpose. The first floor has a plain eaves board and the ground floor sloping chajias have decorative wooden eaves board. The inner court has decorative Corinthian columns wooden brackets and cornice bands with dentils at floor level. The residential precinct has a character of a village scale cluster.  5.3 Intrinsic  Worshipped by Sunni sect of Islam. The Sunni sect has two subsects Deobandi and Brelvi.  5.4 Value Classification  A(arc), B(des), C(seh)  Recommended Grade  II B  6.0 Topography  6.1 Floors  G + 1  Construction  7.0 Construction  Flight Malls  Brick walls                                                                                                                                                                                                                                                                                                                                                                                                                                                                                                                                                                                                                                                                                                                                                                                                                                                             | 3.1 | Present                             | Mohammed Hussa                                                                                                                                                                                                                                                                                                                                                                                                                                                       | n Abdul Karim Tau      | fiq       |                 |      |
| 4.0 Use  4.1 Present Religious  4.2 Past Religious  5.0 Significance & Value Classification  5.1 Townscape (Natural / Manmade)  5.2 Architectural Description  5.3 Architectural Description  5.4 Architectural Description  5.5 Architectural Description  5.6 Architectural Description  5.7 Architectural Description  5.8 Architectural Description  5.9 Architectural Description  5.1 Architectural Description  5.2 Architectural Description  5.3 Architectural Description  5.4 Value Classification  6.5 Value Classification  6.6 Topography  6.7 Becommended Grade  6.0 Construction  7.1 Plinth  600 mm high masonry plinth  7.2 Walls  8 Religious  Religio | 3.2 | Past                                |                                                                                                                                                                                                                                                                                                                                                                                                                                                                      |                        | Mohamr    | med Dada Taufiq | ,    |
| 4.1 Present Religious 4.2 Past Religious 4.3 Usage Regular religious use 5.0 Significance & Value Classification 5.1 Townscape (Natural / Manmade) A long narrow plot off Dadasaheb Phalke Road, near Dadar (central) railway station. A low rise, low scale residential development behind the mosque.  5.2 Architectural Description An elegant mosque in a blend of Vernacular, Mogul and Neo classical elements. Sloping roof, arched gateway with minarets, Corinthian columns, decorative brackets etc. This is a low rise structure with a central courtyard along with a covered water tank used for religious purpose. The first floor has a plain eaves board and the ground floor sloping chajias have decorative wooden eaves board. The inner court has decorative Corinthian columns wooden brackets and cornice bands with dentils at floor level. The residential precinct has a character of a village scale cluster.  5.3 Intrinsic Worshipped by Sunni sect of Islam. The Sunni sect has two subsects Deobandi and Brelvi.  5.4 Value Classification A(arc), B(des), C(seh) Recommended Grade II B  6.0 Topography  6.1 Floors G+1  7.0 Construction  7.1 Plinth 600 mm high masonry plinth  8.2 Walls Brick walls                                                                                                                                                                                                                                                                                                                                                                                                                                                                                                                                                                                                                                                                                                                                                                                                                                                                                          | 3.3 | Status                              | Majmahol Masjid T                                                                                                                                                                                                                                                                                                                                                                                                                                                    | rust                   |           |                 |      |
| 4.2 Past Religious 4.3 Usage Regular religious use  5.0 Significance & Value Classification  5.1 Townscape (Natural / Manmade)  5.2 Architectural Description  An elegant mosque in a blend of Vernacular, Mogul and Neo classical elements. Sloping roof, arched gateway with minarets, Corinthian columns, decorative brackets etc. This is a low rise structure with a central courtyard along with a covered water tank used for religious purpose. The first floor has a plain eaves board and the ground floor sloping chajjas have decorative wooden eaves board. The inner court has decorative Corinthian columns wooden brackets and cornice bands with dentils at floor level. The residential precinct has a character of a village scale cluster.  5.3 Intrinsic  Worshipped by Sunni sect of Islam. The Sunni sect has two subsects Deobandi and Brelvi.  5.4 Value Classification  A(arc), B(des), C(seh)  Recommended Grade  II B  7.0 Construction  7.1 Plinth  600 mm high masonry plinth  Brick walls                                                                                                                                                                                                                                                                                                                                                                                                                                                                                                                                                                                                                                                                                                                                                                                                                                                                                                                                                                                                                                                                                                       | 4.0 | Use                                 |                                                                                                                                                                                                                                                                                                                                                                                                                                                                      |                        |           |                 |      |
| 4.3 Usage Regular religious use  5.0 Significance & Value Classification  Townscape (Natural / Manmade)  A long narrow plot off Dadasaheb Phalke Road, near Dadar (central) railway station. A low rise, low scale residential development behind the mosque.  Architectural Description  An elegant mosque in a blend of Vernacular, Mogul and Neo classical elements. Sloping roof, arched gateway with minarets, Corinthian columns, decorative brackets etc. This is a low rise structure with a central courtyard along with a covered water tank used for religious purpose. The first floor has a plain eaves board and the ground floor sloping chajjas have decorative wooden eavest board. The inner court has decorative Corinthian columns wooden brackets and cornice bands with dentils at floor level. The residential precinct has a character of a village scale cluster.  5.3 Intrinsic  Worshipped by Sunni sect of Islam. The Sunni sect has two subsects Deobandi and Brelvi.  5.4 Value Classification  A(arc), B(des), C(seh)  Recommended Grade  II B  7.0 Construction  7.1 Plinth  600 mm high masonry plinth  Brick walls                                                                                                                                                                                                                                                                                                                                                                                                                                                                                                                                                                                                                                                                                                                                                                                                                                                                                                                                                                           | 4.1 | Present                             | Religious                                                                                                                                                                                                                                                                                                                                                                                                                                                            |                        |           |                 |      |
| 5.0 Significance & Value Classification  5.1 Townscape (Natural / Manmade)  5.2 Architectural Description  An elegant mosque in a blend of Vernacular, Mogul and Neo classical elements. Sloping roof, arched gateway with minarets, Corinthian columns, decorative brackets etc. This is a low rise structure with a central courtyard along with a covered water tank used for religious purpose. The first floor has a plain eaves board and the ground floor sloping chajjas have decorative wooden eaves board. The inner court has decorative Corinthian columns wooden brackets and cornice bands with dentils at floor level. The residential precinct has a character of a village scale cluster.  5.3 Intrinsic  Worshipped by Sunni sect of Islam. The Sunni sect has two subsects Deobandi and Brelvi.  5.4 Value Classification  A(arc), B(des), C(seh)  Recommended Grade  II B  7.0 Construction  7.1 Plinth  600 mm high masonry plinth  Brick walls                                                                                                                                                                                                                                                                                                                                                                                                                                                                                                                                                                                                                                                                                                                                                                                                                                                                                                                                                                                                                                                                                                                                                           | 4.2 | Past                                | Religious                                                                                                                                                                                                                                                                                                                                                                                                                                                            |                        |           |                 |      |
| 5.1 Townscape (Natural / Manmade)  A long narrow plot off Dadasaheb Phalke Road, near Dadar (central) railway station. A low rise, low scale residential development behind the mosque.  5.2 Architectural Description  An elegant mosque in a blend of Vernacular, Mogul and Neo classical elements. Sloping roof, arched gateway with minarets, Corinthian columns, decorative brackets etc. This is a low rise structure with a central courtyard along with a covered water tank used for religious purpose. The first floor has a plain eaves board and the ground floor sloping chajias have decorative wooden eaves board. The inner court has decorative Corinthian columns wooden brackets and cornice bands with dentils at floor level. The residential precinct has a character of a village scale cluster.  5.3 Intrinsic  Worshipped by Sunni sect of Islam. The Sunni sect has two subsects Deobandi and Brelvi.  5.4 Value Classification  A(arc), B(des), C(seh)  Recommended Grade II B  6.0 Topography  6.1 Floors  G+1  7.0 Construction  7.1 Plinth  600 mm high masonry plinth  7.2 Walls  Brick walls                                                                                                                                                                                                                                                                                                                                                                                                                                                                                                                                                                                                                                                                                                                                                                                                                                                                                                                                                                                                   | 4.3 | Usage                               | Regular religious us                                                                                                                                                                                                                                                                                                                                                                                                                                                 | se                     |           |                 |      |
| (central) railway station. A low rise, low scale residential development behind the mosque.  5.2 Architectural Description  An elegant mosque in a blend of Vernacular, Mogul and Neo classical elements. Sloping roof, arched gateway with minarets, Corinthian columns, decorative brackets etc. This is a low rise structure with a central courtyard along with a covered water tank used for religious purpose. The first floor has a plain eaves board and the ground floor sloping chajjas have decorative wooden eaves board. The inner court has decorative Corinthian columns wooden brackets and cornice bands with dentils at floor level. The residential precinct has a character of a village scale cluster.  5.3 Intrinsic  Worshipped by Sunni sect of Islam. The Sunni sect has two subsects Deobandi and Brelvi.  5.4 Value Classification  A(arc), B(des), C(seh)  Recommended Grade  II B  6.0 Topography  6.1 Floors  G+1  7.0 Construction  7.1 Plinth  600 mm high masonry plinth  Brick walls                                                                                                                                                                                                                                                                                                                                                                                                                                                                                                                                                                                                                                                                                                                                                                                                                                                                                                                                                                                                                                                                                                         | 5.0 | Significance & Value Classification | 1                                                                                                                                                                                                                                                                                                                                                                                                                                                                    |                        |           |                 |      |
| classical elements. Sloping roof, arched gateway with minarets, Corinthian columns, decorative brackets etc. This is a low rise structure with a central courtyard along with a covered water tank used for religious purpose. The first floor has a plain eaves board and the ground floor sloping chajjas have decorative wooden eaves board. The inner court has decorative Corinthian columns wooden brackets and cornice bands with dentils at floor level. The residential precinct has a character of a village scale cluster.  5.3 Intrinsic  Worshipped by Sunni sect of Islam. The Sunni sect has two sub sects Deobandi and Brelvi.  5.4 Value Classification  A(arc), B(des), C(seh)  Recommended Grade  II B  6.0 Topography  6.1 Floors  G+1  7.0 Construction  7.1 Plinth  600 mm high masonry plinth  Brick walls                                                                                                                                                                                                                                                                                                                                                                                                                                                                                                                                                                                                                                                                                                                                                                                                                                                                                                                                                                                                                                                                                                                                                                                                                                                                                              | 5.1 | Townscape (Natural / Manmade)       | (central) railway sta                                                                                                                                                                                                                                                                                                                                                                                                                                                | ition. A low rise, low |           |                 |      |
| sects Deobandi and Brelvi.  5.4 Value Classification A(arc), B(des), C(seh) Recommended Grade II B  6.0 Topography  6.1 Floors G+1  7.0 Construction  7.1 Plinth 600 mm high masonry plinth  7.2 Walls Brick walls                                                                                                                                                                                                                                                                                                                                                                                                                                                                                                                                                                                                                                                                                                                                                                                                                                                                                                                                                                                                                                                                                                                                                                                                                                                                                                                                                                                                                                                                                                                                                                                                                                                                                                                                                                                                                                                                                                             | 5.2 | Architectural Description           | classical elements. Sloping roof, arched gateway with minarets, Corinthian columns, decorative brackets etc. This is a low rise structure with a central courtyard along with a covered water tank used for religious purpose. The first floor has a plain eaves board and the ground floor sloping chajjas have decorative wooden eaves board. The inner court has decorative Corinthian columns wooden brackets and cornice bands with dentils at floor level. The |                        |           |                 |      |
| 6.0         Topography           6.1         Floors         G + 1           7.0         Construction           7.1         Plinth         600 mm high masonry plinth           7.2         Walls         Brick walls                                                                                                                                                                                                                                                                                                                                                                                                                                                                                                                                                                                                                                                                                                                                                                                                                                                                                                                                                                                                                                                                                                                                                                                                                                                                                                                                                                                                                                                                                                                                                                                                                                                                                                                                                                                                                                                                                                           | 5.3 | Intrinsic                           |                                                                                                                                                                                                                                                                                                                                                                                                                                                                      |                        |           |                 | ıb   |
| 6.1         Floors         G + 1           7.0         Construction           7.1         Plinth         600 mm high masonry plinth           7.2         Walls         Brick walls                                                                                                                                                                                                                                                                                                                                                                                                                                                                                                                                                                                                                                                                                                                                                                                                                                                                                                                                                                                                                                                                                                                                                                                                                                                                                                                                                                                                                                                                                                                                                                                                                                                                                                                                                                                                                                                                                                                                            | 5.4 | Value Classification                | A(arc), B(des), C(se                                                                                                                                                                                                                                                                                                                                                                                                                                                 | eh)                    | Recom     | mended Grade    | II B |
| 7.0 Construction  7.1 Plinth 600 mm high masonry plinth  7.2 Walls Brick walls                                                                                                                                                                                                                                                                                                                                                                                                                                                                                                                                                                                                                                                                                                                                                                                                                                                                                                                                                                                                                                                                                                                                                                                                                                                                                                                                                                                                                                                                                                                                                                                                                                                                                                                                                                                                                                                                                                                                                                                                                                                 | 6.0 | Topography                          |                                                                                                                                                                                                                                                                                                                                                                                                                                                                      |                        |           |                 |      |
| <ul> <li>7.1 Plinth 600 mm high masonry plinth</li> <li>7.2 Walls Brick walls</li> </ul>                                                                                                                                                                                                                                                                                                                                                                                                                                                                                                                                                                                                                                                                                                                                                                                                                                                                                                                                                                                                                                                                                                                                                                                                                                                                                                                                                                                                                                                                                                                                                                                                                                                                                                                                                                                                                                                                                                                                                                                                                                       | 6.1 | Floors                              | G + 1                                                                                                                                                                                                                                                                                                                                                                                                                                                                |                        |           |                 |      |
| 7.2 Walls Brick walls                                                                                                                                                                                                                                                                                                                                                                                                                                                                                                                                                                                                                                                                                                                                                                                                                                                                                                                                                                                                                                                                                                                                                                                                                                                                                                                                                                                                                                                                                                                                                                                                                                                                                                                                                                                                                                                                                                                                                                                                                                                                                                          | 7.0 | Construction                        |                                                                                                                                                                                                                                                                                                                                                                                                                                                                      |                        |           |                 |      |
|                                                                                                                                                                                                                                                                                                                                                                                                                                                                                                                                                                                                                                                                                                                                                                                                                                                                                                                                                                                                                                                                                                                                                                                                                                                                                                                                                                                                                                                                                                                                                                                                                                                                                                                                                                                                                                                                                                                                                                                                                                                                                                                                | 7.1 | Plinth                              | 600 mm high maso                                                                                                                                                                                                                                                                                                                                                                                                                                                     | nry plinth             |           |                 |      |
| 7.3 Floor Wooden flooring with wooden joist and girders                                                                                                                                                                                                                                                                                                                                                                                                                                                                                                                                                                                                                                                                                                                                                                                                                                                                                                                                                                                                                                                                                                                                                                                                                                                                                                                                                                                                                                                                                                                                                                                                                                                                                                                                                                                                                                                                                                                                                                                                                                                                        | 7.2 | Walls                               | Brick walls                                                                                                                                                                                                                                                                                                                                                                                                                                                          |                        |           |                 |      |
|                                                                                                                                                                                                                                                                                                                                                                                                                                                                                                                                                                                                                                                                                                                                                                                                                                                                                                                                                                                                                                                                                                                                                                                                                                                                                                                                                                                                                                                                                                                                                                                                                                                                                                                                                                                                                                                                                                                                                                                                                                                                                                                                | 7.3 | Floor                               | Wooden flooring wi                                                                                                                                                                                                                                                                                                                                                                                                                                                   | th wooden joist and    | d girders | 3               |      |