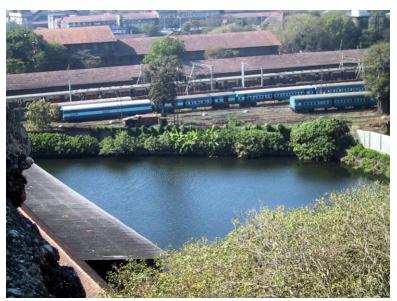

Card No.: F/s-1

Ward (Part): F south-II

**CS No.:** 91

Plot Area: 1892.99 sq.m.

**B U Area:** 605.92 sq.m.

Date: April, 2005

Record by: Swapnil B, Malvika A

Review by: Neera Adarkar

Internal: As above

External: As above

**Photo** T-III-Fs:\Ward F south\ **Ref.:** Mohammed Latif Sunni

Masjid

| board. The inner court has decorative Corinthian columns wooden brackets and cornice bands with dentils at floor level. The residential precinct has a character of a village scale cluster.  5.3 Intrinsic Worshipped by Sunni sect of Islam. The Sunni sect has two sub sects Deobandi and Brelvi.                                                                                                                                                                                                                                                                                                                                                                                                                                                                                                                                                                                                                                                                                                                                                                                                                                                                                                                                                                                                                                                                                                                                                                                                                                                                                                                                                                                                                                                                                                                                                                                                                                                                                                                                                                                                                           | 1.0 | Denomination                        |                                                                                                                                                                                                                                                                                                                                                                                                                                                                      |                        |           |                 |      |
|--------------------------------------------------------------------------------------------------------------------------------------------------------------------------------------------------------------------------------------------------------------------------------------------------------------------------------------------------------------------------------------------------------------------------------------------------------------------------------------------------------------------------------------------------------------------------------------------------------------------------------------------------------------------------------------------------------------------------------------------------------------------------------------------------------------------------------------------------------------------------------------------------------------------------------------------------------------------------------------------------------------------------------------------------------------------------------------------------------------------------------------------------------------------------------------------------------------------------------------------------------------------------------------------------------------------------------------------------------------------------------------------------------------------------------------------------------------------------------------------------------------------------------------------------------------------------------------------------------------------------------------------------------------------------------------------------------------------------------------------------------------------------------------------------------------------------------------------------------------------------------------------------------------------------------------------------------------------------------------------------------------------------------------------------------------------------------------------------------------------------------|-----|-------------------------------------|----------------------------------------------------------------------------------------------------------------------------------------------------------------------------------------------------------------------------------------------------------------------------------------------------------------------------------------------------------------------------------------------------------------------------------------------------------------------|------------------------|-----------|-----------------|------|
| 1.3 Built in Late 19th century Extension Date (if any) Not applicable  2.0 Access 2.1 Main Dadasaheb Phalke Road 2.2 Subsidiary Not applicable 3.0 Ownership Pattern 3.1 Present Mohammed Hussain Abdul Karim Taufiq 3.2 Past Majma Mohammed Haji Ahmed, Haji Mohammed Dada Taufiq, Majmahol Masjid Trust 4.0 Use 4.1 Present Religious 4.2 Past Religious 4.3 Usage Regular religious use 5.0 Significance & Value Classification 5.1 Townscape (Natural / Manmade) 4.2 Architectural Description 4.3 A long narrow plot off Dadasaheb Phalke Road, near Dadar (central) railway station. A low rise, low scale residential development behind the mosque.  5.2 Architectural Description 5.3 Architectural Description 5.4 In in a covered water tank used for religious purpose. The first floor has a plain eaves board and the ground floor sloping chajias have decorative wooden eaves board. The inner court has decorative Corinthian color has a character of a village scale cluster. 5.3 Intrinsic Worshipped by Sunni sect of Islam. The Sunni sect has two subsects Deobandi and Brelvi. 5.4 Value Classification A(arc), B(des), C(seh) Recommended Grade II B 6.0 Topography 6.1 Floors G+1 Flooth Walls Floor Malls Floor Mohammed Hussain Abdul Karim Taufiq Majmahol Masjid Trust Maj | 1.1 | Name of Premises                    | Mohammed Latif S                                                                                                                                                                                                                                                                                                                                                                                                                                                     | unni Masjid            |           |                 |      |
| 2.0 Access 2.1 Main Dadasaheb Phalke Road 2.2 Subsidiary Not applicable 3.0 Ownership Pattern 3.1 Present Mohammed Hussain Abdul Karim Taufiq 3.2 Past Majma Mohammed Haji Ahmed, Haji Mohammed Dada Taufiq, Majmahol Masjid Trust 4.0 Use 4.1 Present Religious 4.2 Past Religious 5.0 Significance & Value Classification 5.1 Townscape (Natural / Manmade) 5.2 Architectural Description 5.3 Architectural Description 5.4 Architectural Description 5.5 Intrinsic 6.0 Topography 6.1 Floors 6.1 Floors 6.1 Floors 6.1 Floors 6.2 Geometral Patter 6.0 Majmahol Masonry plinth 600 mm high masonry plinth 7.2 Walls 600 Majmahol Masonry plinth 7.2 Walls 600 Majmahol Masonry plinth 600 mm high masonry plinth 7.2 Walls 600 Majmahol Masonry plinth 600 mm high masonry plinth                                                                                                                                                                                                                                                                                                                                                                                                                                                                                                                                                                                  | 1.2 | Earlier Name                        | Haji Jahan Mohami                                                                                                                                                                                                                                                                                                                                                                                                                                                    | med Latif Masjid       |           |                 |      |
| 2.1 Main Dadasaheb Phalke Road  2.2 Subsidiary Not applicable  3.0 Ownership Pattern  3.1 Present Mohammed Hussain Abdul Karim Taufiq  3.2 Past Majma Mohammed Haji Ahmed, Haji Mohammed Dada Taufiq, Majmahol Masjid Trust  4.0 Use  4.1 Present Religious  4.2 Past Religious  4.3 Usage Regular religious use  5.0 Significance & Value Classification  5.1 Townscape (Natural / Manmade) A long narrow plot off Dadasaheb Phalke Road, near Dadar (central) railway station. A low rise, low scale residential development behind the mosque.  5.2 Architectural Description An elegant mosque in a blend of Vernacular, Mogul and Neo classical elements. Sloping roof, arched gateway with minarets, Corinthian columns, decorative brackets etc. This is a low rise structure with a central courtyard along with a covered water tank used for religious purpose. The first floor has a plan eaves board and the ground floor sloping chajis have decorative wooden eaves board. The inner court has decorative Corinthian columns wooden brackets and cornice bands with dentilis at floor level. The residential precinct has a character of a village scale cluster.  5.3 Intrinsic Worshipped by Sunni sect of Islam. The Sunni sect has two subsects Decobandi and Brelvi.  5.4 Value Classification Agre, B(des), C(seh) Recommended Grade II B  6.0 Topography  6.1 Floors G+1  Flioth 600 mm high masonry plinth  7.2 Walls Brick walls                                                                                                                                                                                                                                                                                                                                                                                                                                                                                                                                                                                                                                                                        | 1.3 | Built in                            | Late 19 <sup>th</sup> century                                                                                                                                                                                                                                                                                                                                                                                                                                        | Extension Date (if     | any)      | Not applicable  |      |
| 3.0 Ownership Pattern       3.1     Present     Mohammed Hussain Abdul Karim Taufiq       3.2     Past     Majma Mohammed Haji Ahmed, Haji Mohammed Dada Taufiq, Majmahol Masjid Trust       4.0     Use       4.1     Present     Religious       4.2     Past     Religious       4.3     Usage     Regular religious use       5.0     Significance & Value Classification       5.1     Townscape (Natural / Manmade)     A long narrow plot off Dadasaheb Phalke Road, near Dadar (central) railway station. A low rise, low scale residential development behind the mosque.       5.2     Architectural Description     An elegant mosque in a blend of Vernacular, Mogul and Neo classical elements. Sloping nof, arched gateway with minarets, Corinthian columns, decorative brackets etc. This is a low rise structure with a central courtyard along with a covered water tank used for religious purpose. The first floor has a plain eaves board and the ground floor sloping chaligis have decorative Corinthian columns wooden brackets and cornice bands with dentilis at floor level. The residential precinct has a character of a village scale cluster.       5.3     Intrinsic     Worshipped by Sunni sect of Islam. The Sunni sect has two subsects Decobandi and Breivi.       5.4     Value Classification     A(arc), B(des), C(seh)     Recommended Grade     II B       6.0     Topography       6.1     Floors     G + 1       7.0     Construction       7.1     Pli                                                                                                                                                                                                                                                                                                                                                                                                                                                                                                                                                                                                                            | 2.0 | Access                              |                                                                                                                                                                                                                                                                                                                                                                                                                                                                      |                        |           |                 |      |
| 3.0 Ownership Pattern  3.1 Present Mohammed Hussain Abdul Karim Taufiq  3.2 Past Majma Mohammed Haji Ahmed, Haji Mohammed Dada Taufiq, Majmahol Masjid Trust  3.3 Status Majmahol Masjid Trust  4.0 Use  4.1 Present Religious  4.2 Past Religious  5.0 Significance & Value Classification  5.1 Townscape (Natural / Manmade)  5.2 Architectural Description  An elegant mosque in a blend of Vernacular, Mogul and Neoclassical elements. Sloping roof, arched gateway with minarets, Corinthian columns, decorative brackets etc. This is a low rise structure with a central courtyard along with a covered water tank used for religious purpose. The first floor has a plain eaves board and the ground floor sloping chajias have decorative wooden eaves board. The inner court has decorative Corinthian columns wooden brackets and cornice bands with denils at floor level. The residential precinct has a character of a village scale cluster.  5.3 Intrinsic Worshipped by Sunni sect of Islam. The Sunni sect has two sects Deobandi and Brelvi.  5.4 Value Classification A(arc), B(des), C(seh) Recommended Grade II B  6.0 Topography  6.1 Floors G+1  Flinth 600 mm high masonry plinth  7.2 Walls Brick walls                                                                                                                                                                                                                                                                                                                                                                                                                                                                                                                                                                                                                                                                                                                                                                                                                                                                                             | 2.1 | Main                                | Dadasaheb Phalke                                                                                                                                                                                                                                                                                                                                                                                                                                                     | Road                   |           |                 |      |
| Achitectural Description   Architectural Description       | 2.2 | Subsidiary                          | Not applicable                                                                                                                                                                                                                                                                                                                                                                                                                                                       |                        |           |                 |      |
| Majma Mohammed Haji Ahmed, Haji Mohammed Dada Taufiq, Majmahol Masjid Trust                                                                                                                                                                                                                                                                                                                                                                                                                                                                                                                                                                                                                                                                                                                                                                                                                                                                                                                                                                                                                                                                                                                                                                                                                                                                                                                                                                                                                                                                                                                                                                                                                                                                                                                                                                                                                                                                                                                                                                                                                                                    | 3.0 | Ownership Pattern                   |                                                                                                                                                                                                                                                                                                                                                                                                                                                                      |                        |           |                 |      |
| As Status Majmahol Masjid Trust  4.0 Use  4.1 Present Religious 4.2 Past Religious 4.3 Usage Regular religious use  5.0 Significance & Value Classification  5.1 Townscape (Natural / Manmade)  A long narrow plot off Dadasaheb Phalke Road, near Dadar (central) railway station. A low rise, low scale residential development behind the mosque.  Architectural Description  An elegant mosque in a blend of Vernacular, Mogul and Neo classical elements. Sloping roof, arched gateway with miniarets, Corinthian columns, decorative brackets etc. This is a low rise structure with a central courtyard along with a covered water tank used for religious purpose. The first floor has a plain eaves board and the ground floor sloping chajias have decorative wooden eaves board. The inner court has decorative Corinthian columns wooden brackets and cornice bands with dentils at floor level. The residential precinct has a character of a village scale cluster.  5.3 Intrinsic  Worshipped by Sunni sect of Islam. The Sunni sect has two subsects Deobandi and Brelvi.  5.4 Value Classification  A(arc), B(des), C(seh)  Recommended Grade  II B  6.0 Topography  6.1 Floors  G + 1  Construction  7.0 Construction  Flight Malls  Brick walls                                                                                                                                                                                                                                                                                                                                                                                                                                                                                                                                                                                                                                                                                                                                                                                                                                                             | 3.1 | Present                             | Mohammed Hussa                                                                                                                                                                                                                                                                                                                                                                                                                                                       | n Abdul Karim Tau      | fiq       |                 |      |
| 4.0 Use  4.1 Present Religious  4.2 Past Religious  5.0 Significance & Value Classification  5.1 Townscape (Natural / Manmade)  5.2 Architectural Description  5.3 Architectural Description  5.4 Architectural Description  5.5 Architectural Description  5.6 Architectural Description  5.7 Architectural Description  5.8 Architectural Description  5.9 Architectural Description  5.1 Architectural Description  5.2 Architectural Description  5.3 Architectural Description  5.4 Value Classification  6.5 Value Classification  6.6 Topography  6.7 Becommended Grade  6.0 Construction  7.1 Plinth  600 mm high masonry plinth  7.2 Walls  8 Religious  Religio | 3.2 | Past                                |                                                                                                                                                                                                                                                                                                                                                                                                                                                                      |                        | Mohamr    | med Dada Taufiq | ,    |
| 4.1 Present Religious 4.2 Past Religious 4.3 Usage Regular religious use 5.0 Significance & Value Classification 5.1 Townscape (Natural / Manmade) A long narrow plot off Dadasaheb Phalke Road, near Dadar (central) railway station. A low rise, low scale residential development behind the mosque.  5.2 Architectural Description An elegant mosque in a blend of Vernacular, Mogul and Neo classical elements. Sloping roof, arched gateway with minarets, Corinthian columns, decorative brackets etc. This is a low rise structure with a central courtyard along with a covered water tank used for religious purpose. The first floor has a plain eaves board and the ground floor sloping chajias have decorative wooden eaves board. The inner court has decorative Corinthian columns wooden brackets and cornice bands with dentils at floor level. The residential precinct has a character of a village scale cluster.  5.3 Intrinsic Worshipped by Sunni sect of Islam. The Sunni sect has two subsects Deobandi and Brelvi.  5.4 Value Classification A(arc), B(des), C(seh) Recommended Grade II B  6.0 Topography  6.1 Floors G+1  7.0 Construction  7.1 Plinth 600 mm high masonry plinth  8.2 Walls Brick walls                                                                                                                                                                                                                                                                                                                                                                                                                                                                                                                                                                                                                                                                                                                                                                                                                                                                                          | 3.3 | Status                              | Majmahol Masjid T                                                                                                                                                                                                                                                                                                                                                                                                                                                    | rust                   |           |                 |      |
| 4.2 Past Religious 4.3 Usage Regular religious use  5.0 Significance & Value Classification  5.1 Townscape (Natural / Manmade)  5.2 Architectural Description  An elegant mosque in a blend of Vernacular, Mogul and Neo classical elements. Sloping roof, arched gateway with minarets, Corinthian columns, decorative brackets etc. This is a low rise structure with a central courtyard along with a covered water tank used for religious purpose. The first floor has a plain eaves board and the ground floor sloping chajjas have decorative wooden eaves board. The inner court has decorative Corinthian columns wooden brackets and cornice bands with dentils at floor level. The residential precinct has a character of a village scale cluster.  5.3 Intrinsic  Worshipped by Sunni sect of Islam. The Sunni sect has two subsects Deobandi and Brelvi.  5.4 Value Classification  A(arc), B(des), C(seh)  Recommended Grade  II B  7.0 Construction  7.1 Plinth  600 mm high masonry plinth  Brick walls                                                                                                                                                                                                                                                                                                                                                                                                                                                                                                                                                                                                                                                                                                                                                                                                                                                                                                                                                                                                                                                                                                       | 4.0 | Use                                 |                                                                                                                                                                                                                                                                                                                                                                                                                                                                      |                        |           |                 |      |
| 4.3 Usage Regular religious use  5.0 Significance & Value Classification  Townscape (Natural / Manmade)  A long narrow plot off Dadasaheb Phalke Road, near Dadar (central) railway station. A low rise, low scale residential development behind the mosque.  Architectural Description  An elegant mosque in a blend of Vernacular, Mogul and Neo classical elements. Sloping roof, arched gateway with minarets, Corinthian columns, decorative brackets etc. This is a low rise structure with a central courtyard along with a covered water tank used for religious purpose. The first floor has a plain eaves board and the ground floor sloping chajjas have decorative wooden eavest board. The inner court has decorative Corinthian columns wooden brackets and cornice bands with dentils at floor level. The residential precinct has a character of a village scale cluster.  5.3 Intrinsic  Worshipped by Sunni sect of Islam. The Sunni sect has two subsects Deobandi and Brelvi.  5.4 Value Classification  A(arc), B(des), C(seh)  Recommended Grade  II B  7.0 Construction  7.1 Plinth  600 mm high masonry plinth  Brick walls                                                                                                                                                                                                                                                                                                                                                                                                                                                                                                                                                                                                                                                                                                                                                                                                                                                                                                                                                                           | 4.1 | Present                             | Religious                                                                                                                                                                                                                                                                                                                                                                                                                                                            |                        |           |                 |      |
| 5.0 Significance & Value Classification  5.1 Townscape (Natural / Manmade)  5.2 Architectural Description  An elegant mosque in a blend of Vernacular, Mogul and Neo classical elements. Sloping roof, arched gateway with minarets, Corinthian columns, decorative brackets etc. This is a low rise structure with a central courtyard along with a covered water tank used for religious purpose. The first floor has a plain eaves board and the ground floor sloping chajjas have decorative wooden eaves board. The inner court has decorative Corinthian columns wooden brackets and cornice bands with dentils at floor level. The residential precinct has a character of a village scale cluster.  5.3 Intrinsic  Worshipped by Sunni sect of Islam. The Sunni sect has two subsects Deobandi and Brelvi.  5.4 Value Classification  A(arc), B(des), C(seh)  Recommended Grade  II B  7.0 Construction  7.1 Plinth  600 mm high masonry plinth  Brick walls                                                                                                                                                                                                                                                                                                                                                                                                                                                                                                                                                                                                                                                                                                                                                                                                                                                                                                                                                                                                                                                                                                                                                           | 4.2 | Past                                | Religious                                                                                                                                                                                                                                                                                                                                                                                                                                                            |                        |           |                 |      |
| 5.1 Townscape (Natural / Manmade)  A long narrow plot off Dadasaheb Phalke Road, near Dadar (central) railway station. A low rise, low scale residential development behind the mosque.  5.2 Architectural Description  An elegant mosque in a blend of Vernacular, Mogul and Neo classical elements. Sloping roof, arched gateway with minarets, Corinthian columns, decorative brackets etc. This is a low rise structure with a central courtyard along with a covered water tank used for religious purpose. The first floor has a plain eaves board and the ground floor sloping chajias have decorative wooden eaves board. The inner court has decorative Corinthian columns wooden brackets and cornice bands with dentils at floor level. The residential precinct has a character of a village scale cluster.  5.3 Intrinsic  Worshipped by Sunni sect of Islam. The Sunni sect has two subsects Deobandi and Brelvi.  5.4 Value Classification  A(arc), B(des), C(seh)  Recommended Grade II B  6.0 Topography  6.1 Floors  G+1  7.0 Construction  7.1 Plinth  600 mm high masonry plinth  7.2 Walls  Brick walls                                                                                                                                                                                                                                                                                                                                                                                                                                                                                                                                                                                                                                                                                                                                                                                                                                                                                                                                                                                                   | 4.3 | Usage                               | Regular religious us                                                                                                                                                                                                                                                                                                                                                                                                                                                 | se                     |           |                 |      |
| (central) railway station. A low rise, low scale residential development behind the mosque.  5.2 Architectural Description  An elegant mosque in a blend of Vernacular, Mogul and Neo classical elements. Sloping roof, arched gateway with minarets, Corinthian columns, decorative brackets etc. This is a low rise structure with a central courtyard along with a covered water tank used for religious purpose. The first floor has a plain eaves board and the ground floor sloping chajjas have decorative wooden eaves board. The inner court has decorative Corinthian columns wooden brackets and cornice bands with dentils at floor level. The residential precinct has a character of a village scale cluster.  5.3 Intrinsic  Worshipped by Sunni sect of Islam. The Sunni sect has two subsects Deobandi and Brelvi.  5.4 Value Classification  A(arc), B(des), C(seh)  Recommended Grade  II B  6.0 Topography  6.1 Floors  G+1  7.0 Construction  7.1 Plinth  600 mm high masonry plinth  Brick walls                                                                                                                                                                                                                                                                                                                                                                                                                                                                                                                                                                                                                                                                                                                                                                                                                                                                                                                                                                                                                                                                                                         | 5.0 | Significance & Value Classification | 1                                                                                                                                                                                                                                                                                                                                                                                                                                                                    |                        |           |                 |      |
| classical elements. Sloping roof, arched gateway with minarets, Corinthian columns, decorative brackets etc. This is a low rise structure with a central courtyard along with a covered water tank used for religious purpose. The first floor has a plain eaves board and the ground floor sloping chajjas have decorative wooden eaves board. The inner court has decorative Corinthian columns wooden brackets and cornice bands with dentils at floor level. The residential precinct has a character of a village scale cluster.  5.3 Intrinsic  Worshipped by Sunni sect of Islam. The Sunni sect has two sub sects Deobandi and Brelvi.  5.4 Value Classification  A(arc), B(des), C(seh)  Recommended Grade  II B  6.0 Topography  6.1 Floors  G+1  7.0 Construction  7.1 Plinth  600 mm high masonry plinth  Brick walls                                                                                                                                                                                                                                                                                                                                                                                                                                                                                                                                                                                                                                                                                                                                                                                                                                                                                                                                                                                                                                                                                                                                                                                                                                                                                              | 5.1 | Townscape (Natural / Manmade)       | (central) railway sta                                                                                                                                                                                                                                                                                                                                                                                                                                                | ition. A low rise, low |           |                 |      |
| sects Deobandi and Brelvi.  5.4 Value Classification A(arc), B(des), C(seh) Recommended Grade II B  6.0 Topography  6.1 Floors G+1  7.0 Construction  7.1 Plinth 600 mm high masonry plinth  7.2 Walls Brick walls                                                                                                                                                                                                                                                                                                                                                                                                                                                                                                                                                                                                                                                                                                                                                                                                                                                                                                                                                                                                                                                                                                                                                                                                                                                                                                                                                                                                                                                                                                                                                                                                                                                                                                                                                                                                                                                                                                             | 5.2 | Architectural Description           | classical elements. Sloping roof, arched gateway with minarets, Corinthian columns, decorative brackets etc. This is a low rise structure with a central courtyard along with a covered water tank used for religious purpose. The first floor has a plain eaves board and the ground floor sloping chajjas have decorative wooden eaves board. The inner court has decorative Corinthian columns wooden brackets and cornice bands with dentils at floor level. The |                        |           |                 |      |
| 6.0         Topography           6.1         Floors         G + 1           7.0         Construction           7.1         Plinth         600 mm high masonry plinth           7.2         Walls         Brick walls                                                                                                                                                                                                                                                                                                                                                                                                                                                                                                                                                                                                                                                                                                                                                                                                                                                                                                                                                                                                                                                                                                                                                                                                                                                                                                                                                                                                                                                                                                                                                                                                                                                                                                                                                                                                                                                                                                           | 5.3 | Intrinsic                           |                                                                                                                                                                                                                                                                                                                                                                                                                                                                      |                        |           |                 | ıb   |
| 6.1         Floors         G + 1           7.0         Construction           7.1         Plinth         600 mm high masonry plinth           7.2         Walls         Brick walls                                                                                                                                                                                                                                                                                                                                                                                                                                                                                                                                                                                                                                                                                                                                                                                                                                                                                                                                                                                                                                                                                                                                                                                                                                                                                                                                                                                                                                                                                                                                                                                                                                                                                                                                                                                                                                                                                                                                            | 5.4 | Value Classification                | A(arc), B(des), C(se                                                                                                                                                                                                                                                                                                                                                                                                                                                 | eh)                    | Recom     | mended Grade    | II B |
| 7.0 Construction  7.1 Plinth 600 mm high masonry plinth  7.2 Walls Brick walls                                                                                                                                                                                                                                                                                                                                                                                                                                                                                                                                                                                                                                                                                                                                                                                                                                                                                                                                                                                                                                                                                                                                                                                                                                                                                                                                                                                                                                                                                                                                                                                                                                                                                                                                                                                                                                                                                                                                                                                                                                                 | 6.0 | Topography                          |                                                                                                                                                                                                                                                                                                                                                                                                                                                                      |                        |           |                 |      |
| <ul> <li>7.1 Plinth 600 mm high masonry plinth</li> <li>7.2 Walls Brick walls</li> </ul>                                                                                                                                                                                                                                                                                                                                                                                                                                                                                                                                                                                                                                                                                                                                                                                                                                                                                                                                                                                                                                                                                                                                                                                                                                                                                                                                                                                                                                                                                                                                                                                                                                                                                                                                                                                                                                                                                                                                                                                                                                       | 6.1 | Floors                              | G + 1                                                                                                                                                                                                                                                                                                                                                                                                                                                                |                        |           |                 |      |
| 7.2 Walls Brick walls                                                                                                                                                                                                                                                                                                                                                                                                                                                                                                                                                                                                                                                                                                                                                                                                                                                                                                                                                                                                                                                                                                                                                                                                                                                                                                                                                                                                                                                                                                                                                                                                                                                                                                                                                                                                                                                                                                                                                                                                                                                                                                          | 7.0 | Construction                        |                                                                                                                                                                                                                                                                                                                                                                                                                                                                      |                        |           |                 |      |
|                                                                                                                                                                                                                                                                                                                                                                                                                                                                                                                                                                                                                                                                                                                                                                                                                                                                                                                                                                                                                                                                                                                                                                                                                                                                                                                                                                                                                                                                                                                                                                                                                                                                                                                                                                                                                                                                                                                                                                                                                                                                                                                                | 7.1 | Plinth                              | 600 mm high maso                                                                                                                                                                                                                                                                                                                                                                                                                                                     | nry plinth             |           |                 |      |
| 7.3 Floor Wooden flooring with wooden joist and girders                                                                                                                                                                                                                                                                                                                                                                                                                                                                                                                                                                                                                                                                                                                                                                                                                                                                                                                                                                                                                                                                                                                                                                                                                                                                                                                                                                                                                                                                                                                                                                                                                                                                                                                                                                                                                                                                                                                                                                                                                                                                        | 7.2 | Walls                               | Brick walls                                                                                                                                                                                                                                                                                                                                                                                                                                                          |                        |           |                 |      |
|                                                                                                                                                                                                                                                                                                                                                                                                                                                                                                                                                                                                                                                                                                                                                                                                                                                                                                                                                                                                                                                                                                                                                                                                                                                                                                                                                                                                                                                                                                                                                                                                                                                                                                                                                                                                                                                                                                                                                                                                                                                                                                                                | 7.3 | Floor                               | Wooden flooring wi                                                                                                                                                                                                                                                                                                                                                                                                                                                   | th wooden joist and    | d girders | 3               |      |