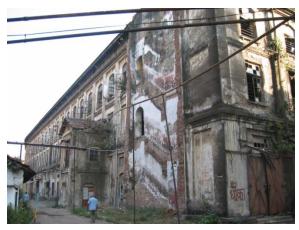

| No transformation                                |                          |                     |  |
| 10.3 | Articulation & Finishes                                  | No transformation                                |                          |                     |  |
| 11.0 | DP Remarks / Perceived Threats                           | Plot falls under Gener<br>Plan. (D.P.)           | ral Industrial Zone on p | roposed Development |  |
| 12.0 | Additional Notes / References / Documents Available      | Documents: C.S. She                              | ets, D.P. Sheets, Eiche  | er City Maps-Mumbai |  |

## India United Mills No. 1 compound



Arial view of Guest Houses



Chimney with newly built 'The ITC Grand Central Hotel' in background



Arial View of the lake



Structures follw a careful blend of Vernacular and Industrial architectural character



View of the Spinning Structure



Card No.: F/s-54a

Ward (Part): F south II

**CS No.:** 1/84, 84

Plot Area: 81142.00 sq.m.

**B U Area:** 4327.50 sq.m.

Date: January, 2005

Record by: Swapnil B, Gauri J

Review by: Neera Adarkar

Internal: As above

External: As above

Photo T-III-Fs:\Ward F south\
Ref.: Godown Quarters,

Structure no 12, India

United Mills 1



| 1.0 | Denomination                        |