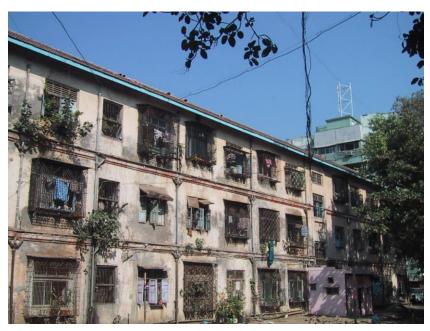

Card No.: F/s-2

Ward (Part): F south-II

**CS No.:** 2/64

Plot Area: 676.43 sq.m.

**B U Area:** 1936.20 sq.m.

Date: April, 2005

Record by: Swapnil B, Gauri J

Review by: Neera Adarkar