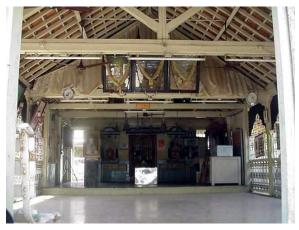

|  |  |
| 7.6  | Roofing                                                  | Mangalore tiled sloping roof supported on wooden trusses, Shikhara in brick on Garbhagriha. |  |  |
| 7.5  | Openings                                                 | Rectangular openings with wooden frame and paneling                                         |  |  |
| 7.4  | Stairs                                                   | Not applicable                                                                              |  |  |
| 7.3  | Floor                                                    | Marble floor                                                                                |  |  |

## **Shree Papvimochan Shankar Mandir**



Front view of structure from V.B. Woralikar Marg.



Detail of wooden truss inside Sabha gruh viewing shine.



Detail of Deep-stambh in front of Mandir.



Detail of wooden arches and cast iron jali of Sabha gruh of Mandir.



View of Garbh gruh and Shikhar from V.B. Woralikar Marg.



Detail of shikhar from outside.



Card No.: G/s-26

Ward (Part): G south-I

CS No.: Not available

Plot Area: Not available

B U Area: Not available

Date: February, 2005

Record by: Keshav S, Gauri J

Review by: Arun Kale

Internal: As above

External: As above

Photo T-IV-Gs:\Ward G south\Ref.: Lal Bahadur ShastriGarden and Reservoir



|     |                                     | Caracit and received