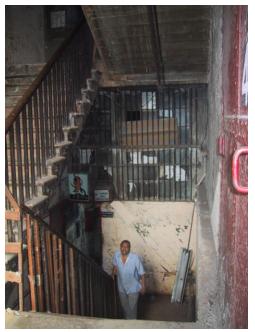

Card No.: G/s-3

Ward (Part): G south-V

CS No.: Not available

Plot Area: Not available

B U Area: Not available

Date: February, 2005

Record by: Keshav S, Gauri J

Review by: Arun Kale

Internal: As above

External: As above

**Photo** T-IV-Gs:\Ward G south\ **Ref.:** Municipal Ambulance

Garage

| 1.0 | Denomination                        |                                                                                                                                                                                                                                                                                                                                                                                                                                                                                                                                                                                            |                      |           |                        |  |
|-----|-------------------------------------|--------------------------------------------------------------------------------------------------------------------------------------------------------------------------------------------------------------------------------------------------------------------------------------------------------------------------------------------------------------------------------------------------------------------------------------------------------------------------------------------------------------------------------------------------------------------------------------------|----------------------|-----------|------------------------|--|
| 1.1 | Name of Premises                    | Municipal Ambulan                                                                                                                                                                                                                                                                                                                                                                                                                                                                                                                                                                          | ce Garage            |           |                        |  |
| 1.2 | Earlier Name                        | Not applicable                                                                                                                                                                                                                                                                                                                                                                                                                                                                                                                                                                             |                      |           |                        |  |
| 1.3 | Built in                            | Early 20 <sup>th</sup> century                                                                                                                                                                                                                                                                                                                                                                                                                                                                                                                                                             | Extension Date (i    | f any)    | Not applicable         |  |
| 2.0 | Access                              |                                                                                                                                                                                                                                                                                                                                                                                                                                                                                                                                                                                            |                      |           |                        |  |
| 2.1 | Main                                | Sane Guruji Marg (                                                                                                                                                                                                                                                                                                                                                                                                                                                                                                                                                                         | Arthur Road)         |           |                        |  |
| 2.2 | Subsidiary                          | Not applicable                                                                                                                                                                                                                                                                                                                                                                                                                                                                                                                                                                             |                      |           |                        |  |
| 3.0 | Ownership Pattern                   |                                                                                                                                                                                                                                                                                                                                                                                                                                                                                                                                                                                            |                      |           |                        |  |
| 3.1 | Present                             | MCGM                                                                                                                                                                                                                                                                                                                                                                                                                                                                                                                                                                                       |                      |           |                        |  |
| 3.2 | Past                                | MCGM                                                                                                                                                                                                                                                                                                                                                                                                                                                                                                                                                                                       |                      |           |                        |  |
| 3.3 | Status                              | MCGM                                                                                                                                                                                                                                                                                                                                                                                                                                                                                                                                                                                       |                      |           |                        |  |
| 4.0 | Use                                 |                                                                                                                                                                                                                                                                                                                                                                                                                                                                                                                                                                                            |                      |           |                        |  |
| 4.1 | Present                             | Garage, Services                                                                                                                                                                                                                                                                                                                                                                                                                                                                                                                                                                           |                      |           |                        |  |
| 4.2 | Past                                | Garage, Services                                                                                                                                                                                                                                                                                                                                                                                                                                                                                                                                                                           |                      |           |                        |  |
| 4.3 | Usage                               | Regular vehicle repair works                                                                                                                                                                                                                                                                                                                                                                                                                                                                                                                                                               |                      |           |                        |  |
| 5.0 | Significance & Value Classification |                                                                                                                                                                                                                                                                                                                                                                                                                                                                                                                                                                                            |                      |           |                        |  |
| 5.1 | Townscape (Natural / Manmade)       | Located on Sane G                                                                                                                                                                                                                                                                                                                                                                                                                                                                                                                                                                          | uruji Marg near Ar   | thur Jail |                        |  |
| 5.2 | Architectural Description           | A complex consisting of low rise Vernacular style Black Basalt stone buildings in the typology of the modest government buildings in the colonial period. Main building facing Sane Guruji Marg is G + 1; all other buildings are ground floor structures planned around a central open parking space. The buildings do not have much ornamentation on façade, but the façade has an imposing quality due to the use of Black Basalt stone and contrasting plastered semi circular arches with prominent key stones. The buildings have Mangalore tiled sloping roofs with wooden trusses. |                      |           |                        |  |
| 5.3 | Intrinsic                           | One of the old gara                                                                                                                                                                                                                                                                                                                                                                                                                                                                                                                                                                        | ges built for public | utility d | uring the British rule |  |
| 5.4 | Value Classification                | A(arc), B(uu), B(de                                                                                                                                                                                                                                                                                                                                                                                                                                                                                                                                                                        | s)                   | Recom     | mended Grade II B      |  |
| 6.0 | Topography                          |                                                                                                                                                                                                                                                                                                                                                                                                                                                                                                                                                                                            |                      | •         | •                      |  |
| 6.1 | Floors                              | Ground floor, G + 1                                                                                                                                                                                                                                                                                                                                                                                                                                                                                                                                                                        |                      |           |                        |  |
| 7.0 | Construction                        |                                                                                                                                                                                                                                                                                                                                                                                                                                                                                                                                                                                            |                      |           |                        |  |
| 7.1 | Plinth                              | 0.45m high dressed                                                                                                                                                                                                                                                                                                                                                                                                                                                                                                                                                                         | d Black Basalt ston  | ne maso   | nry plinth             |  |
| 7.2 | Walls                               | Black Basalt stone,                                                                                                                                                                                                                                                                                                                                                                                                                                                                                                                                                                        | ashlars masonry      | wall      |                        |  |
| 7.3 | Floor                               | Wooden joist floor                                                                                                                                                                                                                                                                                                                                                                                                                                                                                                                                                                         |                      |           |                        |  |
| 7.4 | Stairs                              | Open-well wooden                                                                                                                                                                                                                                                                                                                                                                                                                                                                                                                                                                           | staircase            |           |                        |  |