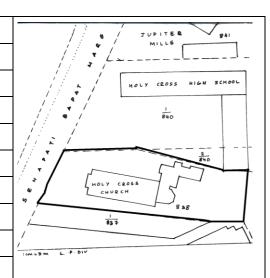

Ward (Part): G south-V

**CS No.:** 7/71

Plot Area: 836.12 sq.m.

B U Area: Not applicable

Date: February, 2005

Record by: Keshav S, Gauri J

Review by: Arun Kale

Internal: As above