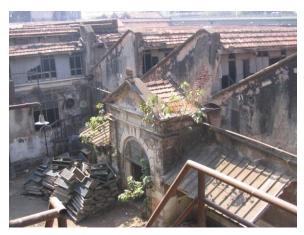

| 1.0 | Denomination                        |                                                                                                                                       |           |                  |       |  |
|-----|-------------------------------------|---------------------------------------------------------------------------------------------------------------------------------------|-----------|------------------|-------|--|
| 1.1 | Name of Premises                    | Dhobi Ghat, Mahalaxmi                                                                                                                 |           |                  |       |  |
| 1.2 | Earlier Name                        | Not applicable                                                                                                                        |           |                  |       |  |
| 1.3 | Built in                            | Early 20 <sup>th</sup> century Extension Date (i                                                                                      | if any)   | Not applicable   |       |  |
| 2.0 | Access                              |                                                                                                                                       |           |                  |       |  |
| 2.1 | Main                                | A.S. Marg                                                                                                                             |           |                  |       |  |
| 2.2 | Subsidiary                          | G. Babu Sakpal Marg                                                                                                                   |           |                  |       |  |
| 3.0 | Ownership Pattern                   |                                                                                                                                       |           |                  |       |  |
| 3.1 | Present                             | MCGM                                                                                                                                  |           |                  |       |  |
| 3.2 | Past                                | MCGM                                                                                                                                  |           |                  |       |  |
| 3.3 | Status                              | MCGM                                                                                                                                  |           |                  |       |  |
| 4.0 | Use                                 |                                                                                                                                       |           |                  |       |  |
| 4.1 | Present                             | Public                                                                                                                                |           |                  |       |  |
| 4.2 | Past                                | Public                                                                                                                                |           |                  |       |  |
| 4.3 | Usage                               | Regular use for washing clothes                                                                                                       |           |                  |       |  |
| 5.0 | Significance & Value Classification | 1                                                                                                                                     |           |                  |       |  |
| 5.1 | Townscape (Natural / Manmade)       | Big open space at junction of A.S. Ma<br>Visible from Mahalaxmi station bridge<br>surrounded by slums on all the sides.               | . The D   |                  |       |  |
| 5.2 | Architectural Description           | Large space with low height masonry Open channels have been provided o to drain the water. Temporary rods had clothes at some places. | n the bl  | ack basalt stone | floor |  |
| 5.3 | Intrinsic                           | It is the biggest Dhobi Ghat in Mumba attraction.                                                                                     | ai, now a | a major tourist  |       |  |
| 5.4 | Value Classification                | A(arc), B(per), B(uu), C(seh), I(sce)                                                                                                 | Recon     | nmended Grade    | IIΒ   |  |
| 6.0 | Topography                          |                                                                                                                                       |           |                  |       |  |
| 6.1 | Floors                              | Not applicable                                                                                                                        |           |                  |       |  |
| 7.0 | Construction                        |                                                                                                                                       |           |                  |       |  |
| 7.1 | Plinth                              | Black Basalt stone coursed masonry                                                                                                    |           |                  |       |  |
| 7.2 | Walls                               | Brick masonry                                                                                                                         |           |                  |       |  |
| 7.3 | Floor                               | Black Basalt stone floor                                                                                                              |           |                  |       |  |
| 7.4 | Stairs                              | Not applicable                                                                                                                        |           |                  |       |  |
| 7.5 | Openings                            | Not applicable                                                                                                                        |           |                  |       |  |
| 7.6 | Roofing                             | Not applicable                                                                                                                        |           | <del></del>      |       |  |