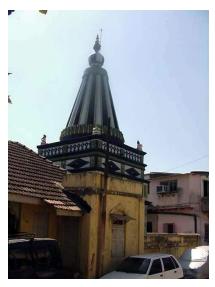

k on Garbhagriha. |  |  |
| 7.5  | Openings                                                 | Rectangular openings with wooden frame and paneling                                         |  |  |
| 7.4  | Stairs                                                   | Not applicable                                                                              |  |  |
| 7.3  | Floor                                                    | Marble floor                                                                                |  |  |

## **Shree Papvimochan Shankar Mandir**



Front view of structure from V.B. Woralikar Marg.



Detail of wooden truss inside Sabha gruh viewing shine.



Detail of Deep-stambh in front of Mandir.



Detail of wooden arches and cast iron jali of Sabha gruh of Mandir.



View of Garbh gruh and Shikhar from V.B. Woralikar Marg.



Detail of shikhar from outside.



Card No.: G/s-26

Ward (Part): G south-I

CS No.: Not available

Plot Area: Not available

B U Area: Not available

Date: February, 2005

Record by: Keshav S, Gauri J

Review by: Arun Kale

Internal: As above

External: As above

Photo T-IV-Gs:\Ward G south\Ref.: Lal Bahadur ShastriGarden and Reservoir



|     |                                     | Caracit and received                                                                                                                                                                                               |                                          |  |  |  |
|-----|-------------------------------------|----------------------------------------