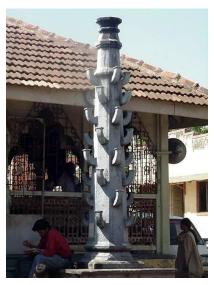

| Mangalore tiled sloping roof supported on wooden trusses, Shikhara in brick on Garbhagriha. |  |  |
| 7.5  | Openings                                                 | Rectangular openings with wooden frame and paneling                                         |  |  |
| 7.4  | Stairs                                                   | Not applicable                                                                              |  |  |
| 7.3  | Floor                                                    | Marble floor                                                                                |  |  |

## **Shree Papvimochan Shankar Mandir**



Front view of structure from V.B. Woralikar Marg.



Detail of wooden truss inside Sabha gruh viewing shine.



Detail of Deep-stambh in front of Mandir.



Detail of wooden arches and cast iron jali of Sabha gruh of Mandir.



View of Garbh gruh and Shikhar from V.B. Woralikar Marg.



Detail of shikhar from outside.



Card No.: G/s-26

Ward (Part): G south-I

CS No.: Not available

Plot Area: Not available

B U Area: Not available

Date: February, 2005

Record by: Keshav S, Gauri J

Review by: Arun Kale

Internal: As above

External: As above

Photo T-IV-Gs:\Ward G south\Ref.: Lal Bahadur ShastriGarden and Reservoir



|     |                                     | Caracit and received                                                                                                                                                                                               |