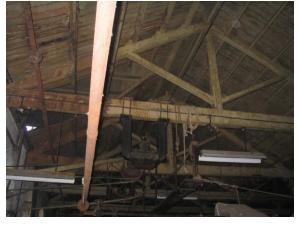

Card No.: G/s-3

Ward (Part): G south-V

CS No.: Not available

Plot Area: Not available

B U Area: Not available

Date: February, 2005

Record by: Keshav S, Gauri J

Review by: Arun Kale

Internal: As above

External: As above

**Photo** T-IV-Gs:\Ward G south\ **Ref.:** Municipal Ambulance

Garage

| 1.0 | Denomination                        |                                                                                                                                                                                                                                                                                                                                                                                                                                                                                                                                                                                            |                      |           |                        |  |
|-----|-------------------------------------|--------------------------------------------------------------------------------------------------------------------------------------------------------------------------------------------------------------------------------------------------------------------------------------------------------------------------------------------------------------------------------------------------------------------------------------------------------------------------------------------------------------------------------------------------------------------------------------------|----------------------|-----------|------------------------|--|
| 1.1 | Name of Premises                    | Municipal Ambulan                                                                                                                                                                                                                                                                                                                                                                                                                                                                                                                                                                          | ce Garage            |           |                        |  |
| 1.2 | Earlier Name                        | Not applicable                                                                                                                                                                                                                                                                                                                                                                                                                                                                                                                                                                             |                      |           |                        |  |
| 1.3 | Built in                            | Early 20 <sup>th</sup> century                                                                                                                                                                                                                                                                                                                                                                                                                                                                                                                                                             | Extension Date (i    | f any)    | Not applicable         |  |
| 2.0 | Access                              |                                                                                                                                                                                                                                                                                                                                                                                                                                                                                                                                                                                            |                      |           |                        |  |
| 2.1 | Main                                | Sane Guruji Marg (                                                                                                                                                                                                                                                                                                                                                                                                                                                                                                                                                                         | Arthur Road)         |           |                        |  |
| 2.2 | Subsidiary                          | Not applicable                                                                                                                                                                                                                                                                                                                                                                                                                                                                                                                                                                             |                      |           |                        |  |
| 3.0 | Ownership Pattern                   |                                                                                                                                                                                                                                                                                                                                                                                                                                                                                                                                                                                            |                      |           |                        |  |
| 3.1 | Present                             | MCGM                                                                                                                                                                                                                                                                                                                                                                                                                                                                                                                                                                                       |                      |           |                        |  |
| 3.2 | Past                                | MCGM                                                                                                                                                                                                                                                                                                                                                                                                                                                                                                                                                                                       |                      |           |                        |  |
| 3.3 | Status                              | MCGM                                                                                                                                                                                                                                                                                                                                                                                                                                                                                                                                                                                       |                      |           |                        |  |
| 4.0 | Use                                 |                                                                                                                                                                                                                                                                                                                                                                                                                                                                                                                                                                                            |                      |           |                        |  |
| 4.1 | Present                             | Garage, Services                                                                                                                                                                                                                                                                                                                                                                                                                                                                                                                                                                           |                      |           |                        |  |
| 4.2 | Past                                | Garage, Services                                                                                                                                                                                                                                                                                                                                                                                                                                                                                                                                                                           |                      |           |                        |  |
| 4.3 | Usage                               | Regular vehicle repair works                                                                                                                                                                                                                                                                                                                                                                                                                                                                                                                                                               |                      |           |                        |  |
| 5.0 | Significance & Value Classification |                                                                                                                                                                                                                                                                                                                                                                                                                                                                                                                                                                                            |                      |           |                        |  |
| 5.1 | Townscape (Natural / Manmade)       | Located on Sane G                                                                                                                                                                                                                                                                                                                                                                                                                                                                                                                                                                          | uruji Marg near Ar   | thur Jail |                        |  |
| 5.2 | Architectural Description           | A complex consisting of low rise Vernacular style Black Basalt stone buildings in the typology of the modest government buildings in the colonial period. Main building facing Sane Guruji Marg is G + 1; all other buildings are ground floor structures planned around a central open parking space. The buildings do not have much ornamentation on façade, but the façade has an imposing quality due to the use of Black Basalt stone and contrasting plastered semi circular arches with prominent key stones. The buildings have Mangalore tiled sloping roofs with wooden trusses. |                      |           |                        |  |
| 5.3 | Intrinsic                           | One of the old gara                                                                                                                                                                                                                                                                                                                                                                                                                                                                                                                                                                        | ges built for public | utility d | uring the British rule |  |
| 5.4 | Value Classification                | A(arc), B(uu), B(de                                                                                                                                                                                                                                                                                                                                                                                                                                                                                                                                                                        | s)                   | Recom     | mended Grade II B      |  |
| 6.0 | Topography                          |                                                                                                                                                                                                                                                                                                                                                                                                                                                                                                                                                                                            |                      | •         | •                      |  |
| 6.1 | Floors                              | Ground floor, G + 1                                                                                                                                                                                                                                                                                                                                                                                                                                                                                                                                                                        |                      |           |                        |  |
| 7.0 | Construction                        |                                                                                                                                                                                                                                                                                                                                                                                                                                                                                                                                                                                            |                      |           |                        |  |
| 7.1 | Plinth                              | 0.45m high dressed                                                                                                                                                                                                                                                                                                                                                                                                                                                                                                                                                                         | d Black Basalt ston  | ne maso   | nry plinth             |  |
| 7.2 | Walls                               | Black Basalt stone,                                                                                                                                                                                                                                                                                                                                                                                                                                                                                                                                                                        | ashlars masonry      | wall      |                        |  |
| 7.3 | Floor                               | Wooden joist floor                                                                                                                                                                                                                                                                                                                                                                                                                                                                                                                                                                         |                      |           |                        |  |
| 7.4 | Stairs                              | Open-well wooden                                                                                                                                                                                                                                                                                                                                                                                                                                                                                                                                                                           | staircase            |           |                        |  |

| 7.5  | Openings                                                 | Segmental arched openings with wooden frames and glass panels                                                            |  |  |
|------|----------------------------------------------------------|--------------------------------------------------------------------------------------------------------------------------|--|--|
| 7.6  | Roofing                                                  | Mangalore tiled sloping roof in office building and rest is asbestos sheets. Roof is in two levels                       |  |  |
| 7.7  | Articulation                                             | Windows having pediments and cornice bands. Wooden chajjas supported on wooden brackets. Wooden louvers below roof level |  |  |
| 7.8  | Finishes                                                 | Externally exposed stone, internally plastered and painted                                                               |  |  |
| 7.9  | Interiors (Movable & Immovable)                          | Interiors, not of heritage value                                                                                         |  |  |
| 7.10 | Compound / Fence / Gate                                  | Partly plastered brick wall with cast iron gate                                                                          |  |  |
| 7.11 | Curtilage / Unbuilt Space / Out<br>Buildings / Landscape | Lots of open space for parking vehicles in the form of tar roads                                                         |  |  |
| 8.0  | Services & Utilities                                     |                                                                                                                          |  |  |
| 8.1  | Lighting                                                 | Natural and artificial, good natural lighting                                                                            |  |  |
| 8.2  | Ventilation                                              | Natural and artificial, good natural ventilation                                                                         |  |  |
| 8.3  | Electricity                                              | BEST                                                                                                                     |  |  |
| 8.4  | Water Supply                                             | MCGM                                                                                                                     |  |  |
| 8.5  | Drainage (Plumbing and Sanitation)                       | MCGM                                                                                                                     |  |  |
| 8.6  | Fire precaution                                          | Access denied                                                                                                            |  |  |
| 8.7  | Other (HVAC / BMS / Security Systems)                    | Not provided                                                                                                             |  |  |
| 9.0  | Condition                                                |                                                                                                                          |  |  |
| 9.1  | Plinth                                                   | Good (No settlement or cracks observed)                                                                                  |  |  |
| 9.2  | Walls                                                    | Good (No dampness or cracks observed)                                                                                    |  |  |
| 9.3  | Floor                                                    | Good (No sagging or deflection observed)                                                                                 |  |  |
| 9.4  | Stairs                                                   | Fair (Wooden members need maintenance)                                                                                   |  |  |
| 9.5  | Openings                                                 | Good (Well maintained)                                                                                                   |  |  |
| 9.6  | Roofing                                                  | Good (Recently repaired)                                                                                                 |  |  |
| 9.7  | Articulation & Finishes                                  | Good                                                                                                                     |  |  |
| 9.8  | Services                                                 | Access denied                                                                                                            |  |  |
| 9.9  | Outbuildings                                             | Good                                                                                                                     |  |  |
| 9.10 | Overall condition                                        | Good Maintenance level Good                                                                                              |  |  |
| 10.0 | Transformation                                           |                                                                                                                          |  |  |
| 10.1 | Form                                                     | Mangalore tiled roofing replaced with asbestos sheets in part of the structure                                           |  |  |
| 10.2 | Structure                                                | No transformation                                                                                                        |  |  |
| 10.3 | Articulation & Finishes                                  | No transformation                                                                                                        |  |  |
| 11.0 | DP Remarks / Perceived Threats                           | Plot demarcated for Municipal Transport Garage on proposed Development Plan (D.P).                                       |  |  |
| 12.0 | Additional Notes / References / Documents Available      | Notes: Needs stone cleaning, maintenance of roof.  Documents: C.S. Sheets, D.P. Sheets, Eicher City Maps-Mumbai.         |  |  |

## **Municipal Ambulance Garage**

Municipal Ambulance Garage view from side lane on east side.

Municipal Ambulance Garage front façade from Sane Guruji road.

Municipal Ambulance Garage east block corner view from Sane Guruji road

Municipal Ambulance Garage office block view

Municipal Ambulance Garage vehicular entrance and west block

Municipal Ambulance Garage office block window detail

Card No.: G/s-4

Ward (Part): G south-V

**CS No.:** 44