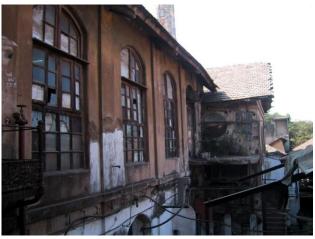

Internal: As above

External: As above

**Photo** T-IV-Gs:\Ward G south\ **Ref.:** Municipal Ambulance

Garage

| 1.0 | Denomination                        |                                                                                                                                                                                                                                                                                                                                                                                                                                                                                                                                                                                            |                      |           |                        |  |
|-----|-------------------------------------|--------------------------------------------------------------------------------------------------------------------------------------------------------------------------------------------------------------------------------------------------------------------------------------------------------------------------------------------------------------------------------------------------------------------------------------------------------------------------------------------------------------------------------------------------------------------------------------------|----------------------|-----------|------------------------|--|
| 1.1 | Name of Premises                    | Municipal Ambulan                                                                                                                                                                                                                                                                                                                                                                                                                                                                                                                                                                          | ce Garage            |           |                        |  |
| 1.2 | Earlier Name                        | Not applicable                                                                                                                                                                                                                                                                                                                                                                                                                                                                                                                                                                             |                      |           |                        |  |
| 1.3 | Built in                            | Early 20 <sup>th</sup> century                                                                                                                                                                                                                                                                                                                                                                                                                                                                                                                                                             | Extension Date (i    | f any)    | Not applicable         |  |
| 2.0 | Access                              |                                                                                                                                                                                                                                                                                                                                                                                                                                                                                                                                                                                            |                      |           |                        |  |
| 2.1 | Main                                | Sane Guruji Marg (                                                                                                                                                                                                                                                                                                                                                                                                                                                                                                                                                                         | Arthur Road)         |           |                        |  |
| 2.2 | Subsidiary                          | Not applicable                                                                                                                                                                                                                                                                                                                                                                                                                                                                                                                                                                             |                      |           |                        |  |
| 3.0 | Ownership Pattern                   |                                                                                                                                                                                                                                                                                                                                                                                                                                                                                                                                                                                            |                      |           |                        |  |
| 3.1 | Present                             | MCGM                                                                                                                                                                                                                                                                                                                                                                                                                                                                                                                                                                                       |                      |           |                        |  |
| 3.2 | Past                                | MCGM                                                                                                                                                                                                                                                                                                                                                                                                                                                                                                                                                                                       |                      |           |                        |  |
| 3.3 | Status                              | MCGM                                                                                                                                                                                                                                                                                                                                                                                                                                                                                                                                                                                       |                      |           |                        |  |
| 4.0 | Use                                 |                                                                                                                                                                                                                                                                                                                                                                                                                                                                                                                                                                                            |                      |           |                        |  |
| 4.1 | Present                             | Garage, Services                                                                                                                                                                                                                                                                                                                                                                                                                                                                                                                                                                           |                      |           |                        |  |
| 4.2 | Past                                | Garage, Services                                                                                                                                                                                                                                                                                                                                                                                                                                                                                                                                                                           |                      |           |                        |  |
| 4.3 | Usage                               | Regular vehicle repair works                                                                                                                                                                                                                                                                                                                                                                                                                                                                                                                                                               |                      |           |                        |  |
| 5.0 | Significance & Value Classification |                                                                                                                                                                                                                                                                                                                                                                                                                                                                                                                                                                                            |                      |           |                        |  |
| 5.1 | Townscape (Natural / Manmade)       | Located on Sane G                                                                                                                                                                                                                                                                                                                                                                                                                                                                                                                                                                          | uruji Marg near Ar   | thur Jail |                        |  |
| 5.2 | Architectural Description           | A complex consisting of low rise Vernacular style Black Basalt stone buildings in the typology of the modest government buildings in the colonial period. Main building facing Sane Guruji Marg is G + 1; all other buildings are ground floor structures planned around a central open parking space. The buildings do not have much ornamentation on façade, but the façade has an imposing quality due to the use of Black Basalt stone and contrasting plastered semi circular arches with prominent key stones. The buildings have Mangalore tiled sloping roofs with wooden trusses. |                      |           |                        |  |
| 5.3 | Intrinsic                           | One of the old gara                                                                                                                                                                                                                                                                                                                                                                                                                                                                                                                                                                        | ges built for public | utility d | uring the British rule |  |
| 5.4 | Value Classification                | A(arc), B(uu), B(de                                                                                                                                                                                                                                                                                                                                                                                                                                                                                                                                                                        | s)                   | Recom     | mended Grade II B      |  |
| 6.0 | Topography                          |                                                                                                                                                                                                                                                                                                                                                                                                                                                                                                                                                                                            |                      | •         | •                      |  |
| 6.1 | Floors                              | Ground floor, G + 1                                                                                                                                                                                                                                                                                                                                                                                                                                                                                                                                                                        |                      |           |                        |  |
| 7.0 | Construction                        |                                                                                                                                                                                                                                                                                                                                                                                                                                                                                                                                                                                            |                      |           |                        |  |
| 7.1 | Plinth                              | 0.45m high dressed                                                                                                                                                                                                                                                                                                                                                                                                                                                                                                                                                                         | d Black Basalt ston  | ne maso   | nry plinth             |  |
| 7.2 | Walls                               | Black Basalt stone,                                                                                                                                                                                                                                                                                                                                                                                                                                                                                                                                                                        | ashlars masonry      | wall      |                        |  |
| 7.3 | Floor                               | Wooden joist floor                                                                                                                                                                                                                                                                                                                                                                                                                                                                                                                                                                         |                      |           |                        |  |
| 7.4 | Stairs                              | Open-well wooden                                                                                                                                                                                                                                                                                                                                                                                                                                                                                                                                                                           | staircase            |           |                        |  |

| 7.5  | Openings                                                 | Segmental arched openings with wooden frames and glass panels                                                            |  |  |
|------|----------------------------------------------------------|--------------------------------------------------------------------------------------------------------------------------|--|--|
| 7.6  | Roofing                                                  | Mangalore tiled sloping roof in office building and rest is asbestos sheets. Roof is in two levels                       |  |  |
| 7.7  | Articulation                                             | Windows having pediments and cornice bands. Wooden chajjas supported on wooden brackets. Wooden louvers below roof level |  |  |
| 7.8  | Finishes                                                 | Externally exposed stone, internally plastered and painted                                                               |  |  |
| 7.9  | Interiors (Movable & Immovable)                          | Interiors, not of heritage value                                                                                         |  |  |
| 7.10 | Compound / Fence / Gate                                  | Partly plastered brick wall with cast iron gate                                                                          |  |  |
| 7.11 | Curtilage / Unbuilt Space / Out<br>Buildings / Landscape | Lots of open space for parking vehicles in the form of tar roads                                                         |  |  |
| 8.0  | Services & Utilities                                     |                                                                                                                          |  |  |
| 8.1  | Lighting                                                 | Natural and artificial, good natural lighting                                                                            |  |  |
| 8.2  | Ventilation                                              | Natural and artificial, good natural ventilation                                                                         |  |  |
| 8.3  | Electricity                                              | BEST                                                                                                                     |  |  |
| 8.4  | Water Supply                                             | MCGM                                                                                                                     |  |  |
| 8.5  | Drainage (Plumbing and Sanitation)                       | MCGM                                                                                                                     |  |  |
| 8.6  | Fire precaution                                          | Access denied                                                                                                            |  |  |
| 8.7  | Other (HVAC / BMS / Security Systems)                    | Not provided                                                                                                             |  |  |
| 9.0  | Condition                                                |                                                                                                                          |  |  |
| 9.1  | Plinth                                                   | Good (No settlement or cracks observed)                                                                                  |  |  |
| 9.2  | Walls                                                    | Good (No dampness or cracks observed)                                                                                    |  |  |
| 9.3  | Floor                                                    | Good (No sagging or deflection observed)                                                                                 |  |  |
| 9.4  | Stairs                                                   | Fair (Wooden members need maintenance)                                                                                   |  |  |
| 9.5  | Openings                                                 | Good (Well maintained)                                                                                                   |  |  |
| 9.6  | Roofing                                                  | Good (Recently repaired)                                                                                                 |  |  |
| 9.7  | Articulation & Finishes                                  | Good                                                                                                                     |  |  |
| 9.8  | Services                                                 | Access denied                                                                                                            |  |  |
| 9.9  | Outbuildings                                             | Good                                                                                                                     |  |  |
| 9.10 | Overall condition                                        | Good Maintenance level Good                                                                                              |  |  |
| 10.0 | Transformation                                           |                                                                                                                          |  |  |
| 10.1 | Form                                                     | Mangalore tiled roofing replaced with asbestos sheets in part of the structure                                           |  |  |
| 10.2 | Structure                                                | No transformation                                                                                                        |  |  |
| 10.3 | Articulation & Finishes                                  | No transformation                                                                                                        |  |  |
| 11.0 | DP Remarks / Perceived Threats                           | Plot demarcated for Municipal Transport Garage on proposed Development Plan (D.P).                                       |  |  |
| 12.0 | Additional Notes / References / Documents Available      | Notes: Needs stone cleaning, maintenance of roof.  Documents: C.S. Sheets, D.P. Sheets, Eicher City Maps-Mumbai.         |  |  |