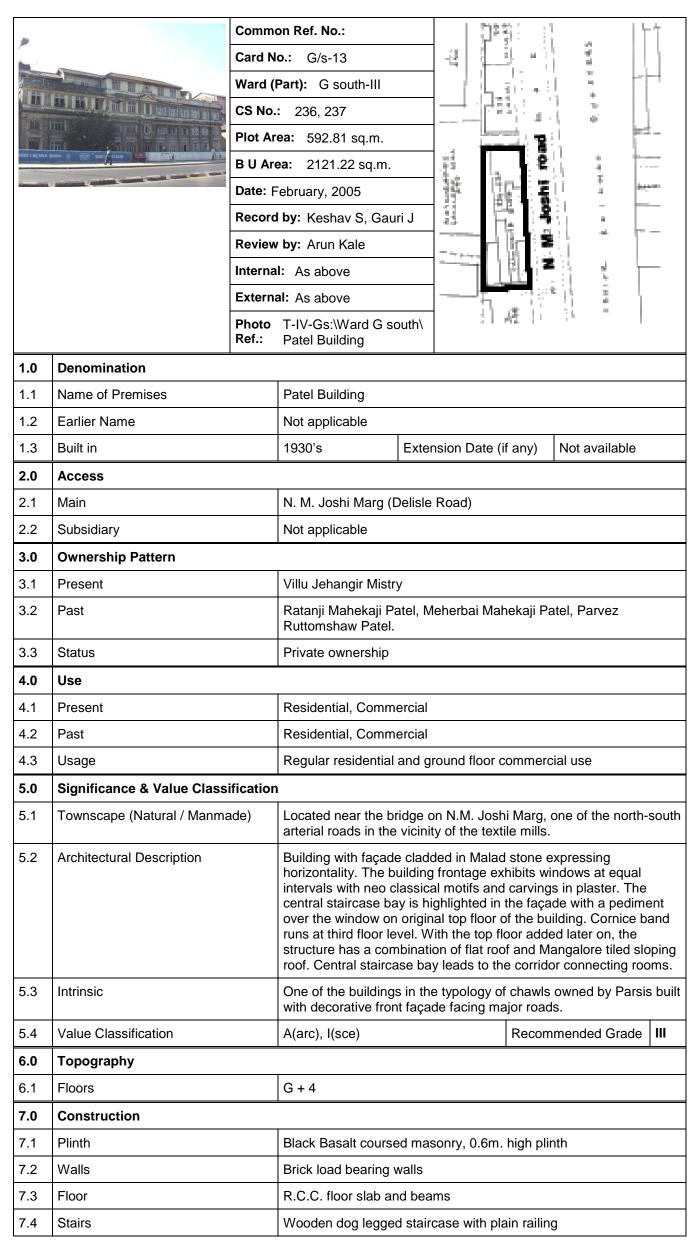

| 7.0  | Construction                                             |                                                                                                                                                          |                         |                      |
|------|----------------------------------------------------------|----------------------------------------------------------------------------------------------------------------------------------------------------------|-------------------------|----------------------|
| 7.1  | Plinth                                                   | Access denied                                                                                                                                            |                         |                      |
| 7.2  | Walls                                                    | Access denied                                                                                                                                            |                         |                      |
| 7.3  | Floor                                                    | Access denied                                                                                                                                            |                         |                      |
| 7.4  | Stairs                                                   | Access denied                                                                                                                                            |                         |                      |
| 7.5  | Openings                                                 | Access denied                                                                                                                                            |                         |                      |
| 7.6  | Roofing                                                  | Sloping roof in asbest                                                                                                                                   | tos sheets or part Mang | galore tiles         |
| 7.7  | Articulation                                             | Semi-circular arches, dentils, carved cornice bands. The quarters are whereas modest structure with a little ornamentation but a strong and unique form. |                         |                      |
| 7.8  | Finishes                                                 | Externally exposed B                                                                                                                                     | lack Basalt stone       |                      |
| 7.9  | Interiors (Movable & Immovable)                          | Access denied                                                                                                                                            |                         |                      |
| 7.10 | Compound / Fence / Gate                                  | Access denied                                                                                                                                            |                         |                      |
| 7.11 | Curtilage / Unbuilt Space / Out<br>Buildings / Landscape | Access denied                                                                                                                                            |                         |                      |
| 8.0  | Services & Utilities                                     |                                                                                                                                                          |                         |                      |
| 8.1  | Lighting                                                 | Access denied                                                                                                                                            |                         |                      |
| 8.2  | Ventilation                                              | Access denied                                                                                                                                            |                         |                      |
| 8.3  | Electricity                                              | Access denied                                                                                                                                            |                         |                      |
| 8.4  | Water Supply                                             | Access denied                                                                                                                                            |                         |                      |
| 8.5  | Drainage (Plumbing and Sanitation)                       | Access denied                                                                                                                                            |                         |                      |
| 8.6  | Fire precaution                                          | Access denied                                                                                                                                            |                         |                      |
| 8.7  | Other (HVAC / BMS / Security Systems)                    | Access denied                                                                                                                                            |                         |                      |
| 9.0  | Condition                                                |                                                                                                                                                          |                         |                      |
| 9.1  | Plinth                                                   | Access denied                                                                                                                                            |                         |                      |
| 9.2  | Walls                                                    | Access denied                                                                                                                                            |                         |                      |
| 9.3  | Floor                                                    | Access denied                                                                                                                                            |                         |                      |
| 9.4  | Stairs                                                   | Access denied                                                                                                                                            |                         |                      |
| 9.5  | Openings                                                 | Access denied                                                                                                                                            |                         |                      |
| 9.6  | Roofing                                                  | Fair                                                                                                                                                     |                         |                      |
| 9.7  | Articulation & Finishes                                  | Fair                                                                                                                                                     |                         |                      |
| 9.8  | Services                                                 | Access denied                                                                                                                                            |                         |                      |
| 9.9  | Outbuildings                                             | Access denied                                                                                                                                            |                         |                      |
| 9.10 | Overall condition                                        | Access denied                                                                                                                                            | Maintenance level       | Access denied        |
| 10.0 | Transformation                                           |                                                                                                                                                          |                         |                      |
| 10.1 | Form                                                     | Access denied                                                                                                                                            |                         |                      |
| 10.2 | Structure                                                | Access denied                                                                                                                                            |                         |                      |
| 10.3 | Articulation & Finishes                                  | Access denied                                                                                                                                            |                         |                      |
| 11.0 | DP Remarks / Perceived Threats                           | None                                                                                                                                                     |                         |                      |
| 12.0 | Additional Notes / References / Documents Available      | Documents: C.S. She                                                                                                                                      | ets, D.P. Sheets, Eiche | er City Maps-Mumbai. |

# **Senior Railway Institute Premises**

Front view of residential quarters from N.M. Joshi road

Front view of institutional building from N.M. Joshi road

Front view of residential quarters from N.M. Joshi road