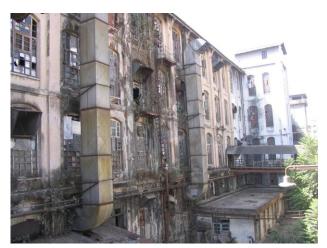

| 1.0 | Denomination                        |                                                                                                                                       |           |                  |       |  |
|-----|-------------------------------------|---------------------------------------------------------------------------------------------------------------------------------------|-----------|------------------|-------|--|
| 1.1 | Name of Premises                    | Dhobi Ghat, Mahalaxmi                                                                                                                 |           |                  |       |  |
| 1.2 | Earlier Name                        | Not applicable                                                                                                                        |           |                  |       |  |
| 1.3 | Built in                            | Early 20 <sup>th</sup> century Extension Date (i                                                                                      | if any)   | Not applicable   |       |  |
| 2.0 | Access                              |                                                                                                                                       |           |                  |       |  |
| 2.1 | Main                                | A.S. Marg                                                                                                                             |           |                  |       |  |
| 2.2 | Subsidiary                          | G. Babu Sakpal Marg                                                                                                                   |           |                  |       |  |
| 3.0 | Ownership Pattern                   |                                                                                                                                       |           |                  |       |  |
| 3.1 | Present                             | MCGM                                                                                                                                  |           |                  |       |  |
| 3.2 | Past                                | MCGM                                                                                                                                  |           |                  |       |  |
| 3.3 | Status                              | MCGM                                                                                                                                  |           |                  |       |  |
| 4.0 | Use                                 |                                                                                                                                       |           |                  |       |  |
| 4.1 | Present                             | Public                                                                                                                                |           |                  |       |  |
| 4.2 | Past                                | Public                                                                                                                                |           |                  |       |  |
| 4.3 | Usage                               | Regular use for washing clothes                                                                                                       |           |                  |       |  |
| 5.0 | Significance & Value Classification | 1                                                                                                                                     |           |                  |       |  |
| 5.1 | Townscape (Natural / Manmade)       | Big open space at junction of A.S. Ma<br>Visible from Mahalaxmi station bridge<br>surrounded by slums on all the sides.               | . The D   |                  |       |  |
| 5.2 | Architectural Description           | Large space with low height masonry Open channels have been provided o to drain the water. Temporary rods had clothes at some places. | n the bl  | ack basalt stone | floor |  |
| 5.3 | Intrinsic                           | It is the biggest Dhobi Ghat in Mumba attraction.                                                                                     | ai, now a | a major tourist  |       |  |
| 5.4 | Value Classification                | A(arc), B(per), B(uu), C(seh), I(sce)                                                                                                 | Recon     | nmended Grade    | IIΒ   |  |
| 6.0 | Topography                          |                                                                                                                                       |           |                  |       |  |
| 6.1 | Floors                              | Not applicable                                                                                                                        |           |                  |       |  |
| 7.0 | Construction                        |                                                                                                                                       |           |                  |       |  |
| 7.1 | Plinth                              | Black Basalt stone coursed masonry                                                                                                    |           |                  |       |  |
| 7.2 | Walls                               | Brick masonry                                                                                                                         |           |                  |       |  |
| 7.3 | Floor                               | Black Basalt stone floor                                                                                                              |           |                  |       |  |
| 7.4 | Stairs                              | Not applicable                                                                                                                        |           |                  |       |  |
| 7.5 | Openings                            | Not applicable                                                                                                                        |           |                  |       |  |
| 7.6 | Roofing                             | Not applicable                                                                                                                        |           | <del></del>      |       |  |