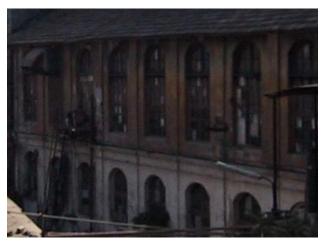

Internal: As above

External: As above

**Photo** T-IV-Gs:\Ward G south\ **Ref.:** Municipal Ambulance

Garage

| 1.0 | Denomination                        |                                                                                                                                                                                                                                                                                                                                                                                                                                                                                                                                                                                            |                      |           |                        |  |
|-----|-------------------------------------|--------------------------------------------------------------------------------------------------------------------------------------------------------------------------------------------------------------------------------------------------------------------------------------------------------------------------------------------------------------------------------------------------------------------------------------------------------------------------------------------------------------------------------------------------------------------------------------------|----------------------|-----------|------------------------|--|
| 1.1 | Name of Premises                    | Municipal Ambulan                                                                                                                                                                                                                                                                                                                                                                                                                                                                                                                                                                          | ce Garage            |           |                        |  |
| 1.2 | Earlier Name                        | Not applicable                                                                                                                                                                                                                                                                                                                                                                                                                                                                                                                                                                             |                      |           |                        |  |
| 1.3 | Built in                            | Early 20 <sup>th</sup> century                                                                                                                                                                                                                                                                                                                                                                                                                                                                                                                                                             | Extension Date (i    | f any)    | Not applicable         |  |
| 2.0 | Access                              |                                                                                                                                                                                                                                                                                                                                                                                                                                                                                                                                                                                            |                      |           |                        |  |
| 2.1 | Main                                | Sane Guruji Marg (                                                                                                                                                                                                                                                                                                                                                                                                                                                                                                                                                                         | Arthur Road)         |           |                        |  |
| 2.2 | Subsidiary                          | Not applicable                                                                                                                                                                                                                                                                                                                                                                                                                                                                                                                                                                             |                      |           |                        |  |
| 3.0 | Ownership Pattern                   |                                                                                                                                                                                                                                                                                                                                                                                                                                                                                                                                                                                            |                      |           |                        |  |
| 3.1 | Present                             | MCGM                                                                                                                                                                                                                                                                                                                                                                                                                                                                                                                                                                                       |                      |           |                        |  |
| 3.2 | Past                                | MCGM                                                                                                                                                                                                                                                                                                                                                                                                                                                                                                                                                                                       |                      |           |                        |  |
| 3.3 | Status                              | MCGM                                                                                                                                                                                                                                                                                                                                                                                                                                                                                                                                                                                       |                      |           |                        |  |
| 4.0 | Use                                 |                                                                                                                                                                                                                                                                                                                                                                                                                                                                                                                                                                                            |                      |           |                        |  |
| 4.1 | Present                             | Garage, Services                                                                                                                                                                                                                                                                                                                                                                                                                                                                                                                                                                           |                      |           |                        |  |
| 4.2 | Past                                | Garage, Services                                                                                                                                                                                                                                                                                                                                                                                                                                                                                                                                                                           |                      |           |                        |  |
| 4.3 | Usage                               | Regular vehicle repair works                                                                                                                                                                                                                                                                                                                                                                                                                                                                                                                                                               |                      |           |                        |  |
| 5.0 | Significance & Value Classification |                                                                                                                                                                                                                                                                                                                                                                                                                                                                                                                                                                                            |                      |           |                        |  |
| 5.1 | Townscape (Natural / Manmade)       | Located on Sane G                                                                                                                                                                                                                                                                                                                                                                                                                                                                                                                                                                          | uruji Marg near Ar   | thur Jail |                        |  |
| 5.2 | Architectural Description           | A complex consisting of low rise Vernacular style Black Basalt stone buildings in the typology of the modest government buildings in the colonial period. Main building facing Sane Guruji Marg is G + 1; all other buildings are ground floor structures planned around a central open parking space. The buildings do not have much ornamentation on façade, but the façade has an imposing quality due to the use of Black Basalt stone and contrasting plastered semi circular arches with prominent key stones. The buildings have Mangalore tiled sloping roofs with wooden trusses. |                      |           |                        |  |
| 5.3 | Intrinsic                           | One of the old gara                                                                                                                                                                                                                                                                                                                                                                                                                                                                                                                                                                        | ges built for public | utility d | uring the British rule |  |
| 5.4 | Value Classification                | A(arc), B(uu), B(de                                                                                                                                                                                                                                                                                                                                                                                                                                                                                                                                                                        | s)                   | Recom     | mended Grade II B      |  |
| 6.0 | Topography                          |                                                                                                                                                                                                                                                                                                                                                                                                                                                                                                                                                                                            |                      | •         | •                      |  |
| 6.1 | Floors                              | Ground floor, G + 1                                                                                                                                                                                                                                                                                                                                                                                                                                                                                                                                                                        |                      |           |                        |  |
| 7.0 | Construction                        |                                                                                                                                                                                                                                                                                                                                                                                                                                                                                                                                                                                            |                      |           |                        |  |
| 7.1 | Plinth                              | 0.45m high dressed                                                                                                                                                                                                                                                                                                                                                                                                                                                                                                                                                                         | d Black Basalt ston  | ne maso   | nry plinth             |  |
| 7.2 | Walls                               | Black Basalt stone,                                                                                                                                                                                                                                                                                                                                                                                                                                                                                                                                                                        | ashlars masonry      | wall      |                        |  |
| 7.3 | Floor                               | Wooden joist floor                                                                                                                                                                                                                                                                                                                                                                                                                                                                                                                                                                         |                      |           |                        |  |
| 7.4 | Stairs                              | Open-well wooden                                                                                                                                                                                                                                                                                                                                                                                                                                                                                                                                                                           | staircase            |           |                        |  |

| 7.5  | Openings                                                 | Segmental arched openings with wooden frames and glass panels                                                            |  |  |
|------|----------------------------------------------------------|--------------------------------------------------------------------------------------------------------------------------|--|--|
| 7.6  | Roofing                                                  | Mangalore tiled sloping roof in office building and rest is asbestos sheets. Roof is in two levels                       |  |  |
| 7.7  | Articulation                                             | Windows having pediments and cornice bands. Wooden chajjas supported on wooden brackets. Wooden louvers below roof level |  |  |
| 7.8  | Finishes                                                 | Externally exposed stone, internally plastered and painted                                                               |  |  |
| 7.9  | Interiors (Movable & Immovable)                          | Interiors, not of heritage value                                                                                         |  |  |
| 7.10 | Compound / Fence / Gate                                  | Partly plastered brick wall with cast iron gate                                                                          |  |  |
| 7.11 | Curtilage / Unbuilt Space / Out<br>Buildings / Landscape | Lots of open space for parking vehicles in the form of tar roads                                                         |  |  |
| 8.0  | Services & Utilities                                     |                                                                                                                          |  |  |
| 8.1  | Lighting                                                 | Natural and artificial, good natural lighting                                                                            |  |  |
| 8.2  | Ventilation                                              | Natural and artificial, good natural ventilation                                                                         |  |  |
| 8.3  | Electricity                                              | BEST                                                                                                                     |  |  |
| 8.4  | Water Supply                                             | MCGM                                                                                                                     |  |  |
| 8.5  | Drainage (Plumbing and Sanitation)                       | MCGM                                                                                                                     |  |  |
| 8.6  | Fire precaution                                          | Access denied                                                                                                            |  |  |
| 8.7  | Other (HVAC / BMS / Security Systems)                    | Not provided                                                                                                             |  |  |
| 9.0  | Condition                                                |                                                                                                                          |  |  |
| 9.1  | Plinth                                                   | Good (No settlement or cracks observed)                                                                                  |  |  |
| 9.2  | Walls                                                    | Good (No dampness or cracks observed)                                                                                    |  |  |
| 9.3  | Floor                                                    | Good (No sagging or deflection observed)                                                                                 |  |  |
| 9.4  | Stairs                                                   | Fair (Wooden members need maintenance)                                                                                   |  |  |
| 9.5  | Openings                                                 | Good (Well maintained)                                                                                                   |  |  |
| 9.6  | Roofing                                                  | Good (Recently repaired)                                                                                                 |  |  |
| 9.7  | Articulation & Finishes                                  | Good                                                                                                                     |  |  |
| 9.8  | Services                                                 | Access denied                                                                                                            |  |  |
| 9.9  | Outbuildings                                             | Good                                                                                                                     |  |  |
| 9.10 | Overall condition                                        | Good Maintenance level Good                                                                                              |  |  |
| 10.0 | Transformation                                           |                                                                                                                          |  |  |
| 10.1 | Form                                                     | Mangalore tiled roofing replaced with asbestos sheets in part of the structure                                           |  |  |
| 10.2 | Structure                                                | No transformation                                                                                                        |  |  |
| 10.3 | Articulation & Finishes                                  | No transformation                                                                                                        |  |  |
| 11.0 | DP Remarks / Perceived Threats                           | Plot demarcated for Municipal Transport Garage on proposed Development Plan (D.P).                                       |  |  |
| 12.0 | Additional Notes / References / Documents Available      | Notes: Needs stone cleaning, maintenance of roof.  Documents: C.S. Sheets, D.P. Sheets, Eicher City Maps-Mumbai.         |  |  |