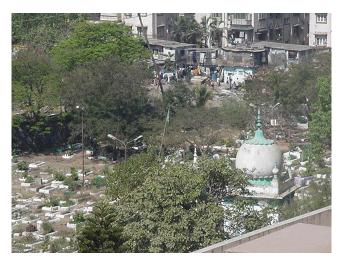

# P'Alex D'Souza Bungalow

View from an internal lane off Bhawani Shankar Marg

External straight flight staircase

Projecting balcony with simple balusters

View of the front façade

Trellis work for balcony

Card No.: G/n-4