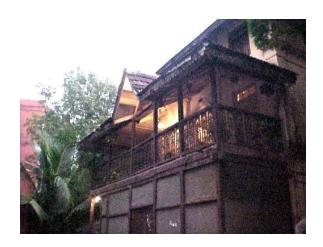

## **Green Villa**

View from Bhawani Shankar Marg

Oil painted carved wooden brackets

Decorative cast iron railing

Decorative eaves

Card No.: G/n-3

Ward (Part): G north-V

**CS No.:** 1430