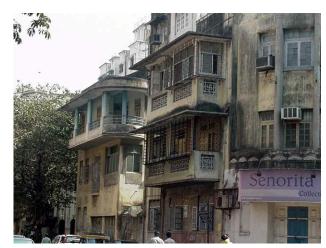

## Seth G.M. Jain Hostel

View from Elphinstone railway station

Rectangular double height windows

Decorative roof gable

Roof profile of the hostel

Seth G.M. Jain Hostel

Right side elevation and Left side elevation not seen due to proximity of adjoining buildings