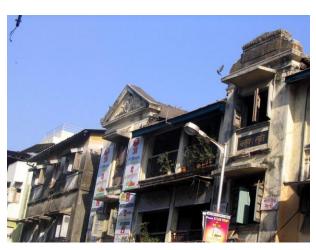

## Seth G.M. Jain Hostel

View from Elphinstone railway station

Rectangular double height windows

Decorative roof gable

Roof profile of the hostel

Seth G.M. Jain Hostel

Right side elevation and Left side elevation not seen due to proximity of adjoining buildings