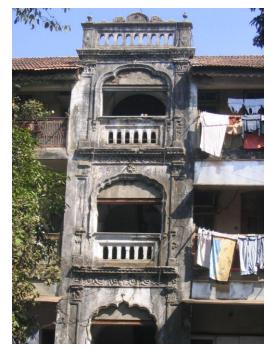

## Seth G.M. Jain Hostel

View from Elphinstone railway station

Rectangular double height windows

Decorative roof gable

Roof profile of the hostel

Seth G.M. Jain Hostel

Right side elevation and Left side elevation not seen due to proximity of adjoining buildings