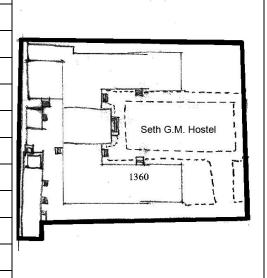

Internal: As above

External: As above

Photo T-IV-Gn:\Ward Gn\Seth

Ref.: G.M. Jain Hostel

| 1.0 | Denomination                        |                                                                                                                                                                                                                                                                                               |                                              |         |                   |      |
|-----|-------------------------------------|-----------------------------------------------------------------------------------------------------------------------------------------------------------------------------------------------------------------------------------------------------------------------------------------------|----------------------------------------------|---------|-------------------|------|
| 1.1 | Name of Premises                    | Seth G.M. Jain Hos                                                                                                                                                                                                                                                                            | stel                                         |         |                   |      |
| 1.2 | Earlier Name                        | Not applicable                                                                                                                                                                                                                                                                                |                                              |         |                   |      |
| 1.3 | Built in                            | Early 20 <sup>th</sup> century                                                                                                                                                                                                                                                                | Extension Date (if                           | any)    | Not applicable    |      |
| 2.0 | Access                              |                                                                                                                                                                                                                                                                                               |                                              |         |                   |      |
| 2.1 | Main                                | Off Jagannath Bhat                                                                                                                                                                                                                                                                            | ankar Marg                                   |         |                   |      |
| 2.2 | Subsidiary                          | Not applicable                                                                                                                                                                                                                                                                                |                                              |         |                   |      |
| 3.0 | Ownership Pattern                   |                                                                                                                                                                                                                                                                                               |                                              |         |                   |      |
| 3.1 | Present                             | Taramati Sureshbhai Parekh                                                                                                                                                                                                                                                                    |                                              |         |                   |      |
| 3.2 | Past                                | Chinubhai Manibhai Patel, Rameshbhai Manibhai Patel, Jainbhai<br>Manibhai Patel, Gautambhai Manibhai Patel                                                                                                                                                                                    |                                              |         |                   | hai  |
| 3.3 | Status                              | Trust                                                                                                                                                                                                                                                                                         |                                              |         |                   |      |
| 4.0 | Use                                 |                                                                                                                                                                                                                                                                                               |                                              |         |                   |      |
| 4.1 | Present                             | Hostel                                                                                                                                                                                                                                                                                        |                                              |         |                   |      |
| 4.2 | Past                                | Hostel                                                                                                                                                                                                                                                                                        |                                              |         |                   |      |
| 4.3 | Usage                               | Regular residential use                                                                                                                                                                                                                                                                       |                                              |         |                   |      |
| 5.0 | Significance & Value Classification |                                                                                                                                                                                                                                                                                               |                                              |         |                   |      |
| 5.1 | Townscape (Natural / Manmade)       | Located on western side of Elphinstone station below Elphinstone bridge.                                                                                                                                                                                                                      |                                              |         | one               |      |
| 5.2 | Architectural Description           | Neo-classical style structure with sloping roof and high gables with human figures as the Pinnacles. The entrance has a short porch with a balcony above, topped by a pediment supported by decorative stone columns with floral capitals. Long and short work at the corner of the building. |                                              |         |                   | ch   |
| 5.3 | Intrinsic                           |                                                                                                                                                                                                                                                                                               | remaining buildings<br>of the Colonial perio |         | el area which has | Neo- |
| 5.4 | Value Classification                | A(arc), B(des), B(u                                                                                                                                                                                                                                                                           | u)                                           | Recom   | mended Grade      | IIΒ  |
| 6.0 | Topography                          |                                                                                                                                                                                                                                                                                               |                                              |         |                   |      |
| 6.1 | Floors                              | G + 2                                                                                                                                                                                                                                                                                         |                                              |         |                   |      |
| 7.0 | Construction                        |                                                                                                                                                                                                                                                                                               |                                              |         |                   |      |
| 7.1 | Plinth                              | Balck Basalt stone                                                                                                                                                                                                                                                                            | plinth in coursed as                         | hlar ma | sonry             |      |
| 7.2 | Walls                               | Stone walls in cours                                                                                                                                                                                                                                                                          | sed ashlar masonry                           |         |                   |      |
| 7.3 | Floor                               | Wooden joist flooring                                                                                                                                                                                                                                                                         | ng                                           |         |                   |      |
| 7.4 | Stairs                              | Access denied                                                                                                                                                                                                                                                                                 |                                              |         |                   |      |
| 7.5 | Openings                            | Rectangular openir                                                                                                                                                                                                                                                                            | igs with wooden frai                         | mes an  | d glazed shutter  |      |
| 7.6 | Roofing                             | Sloping roof with M                                                                                                                                                                                                                                                                           | angalore tiles and w                         | vooden  | trusses           |      |

| 7.7  | Articulation                                             | The entrance has a short porch with a balcony above topped by a pediment supported by decorative stone columns with floral capitals. Long and short work at the corner of the building. |                                   |                      |  |  |
|------|----------------------------------------------------------|-----------------------------------------------------------------------------------------------------------------------------------------------------------------------------------------|-----------------------------------|----------------------|--|--|
| 7.8  | Finishes                                                 | Coursed ashlar masor                                                                                                                                                                    | nry externally                    |                      |  |  |
| 7.9  | Interiors (Movable & Immovable)                          | Interiors, not of heritag                                                                                                                                                               | ge value                          |                      |  |  |
| 7.10 | Compound / Fence / Gate                                  | High stone compound                                                                                                                                                                     | wall in random rubble             | masonry              |  |  |
| 7.11 | Curtilage / Unbuilt Space / Out<br>Buildings / Landscape | Central open space                                                                                                                                                                      |                                   |                      |  |  |
| 8.0  | Services & Utilities                                     |                                                                                                                                                                                         |                                   |                      |  |  |
| 8.1  | Lighting                                                 | Natural and artificial, good natural lighting                                                                                                                                           |                                   |                      |  |  |
| 8.2  | Ventilation                                              | Natural and artificial, g                                                                                                                                                               | good natural ventilation          |                      |  |  |
| 8.3  | Electricity                                              | BEST                                                                                                                                                                                    |                                   |                      |  |  |
| 8.4  | Water Supply                                             | MCGM                                                                                                                                                                                    |                                   |                      |  |  |
| 8.5  | Drainage (Plumbing and Sanitation)                       | MCGM                                                                                                                                                                                    |                                   |                      |  |  |
| 8.6  | Fire precaution                                          | Not provided                                                                                                                                                                            |                                   |                      |  |  |
| 8.7  | Other (HVAC / BMS / Security Systems)                    | Not provided                                                                                                                                                                            |                                   |                      |  |  |
| 9.0  | Condition                                                |                                                                                                                                                                                         |                                   |                      |  |  |
| 9.1  | Plinth                                                   | Good (No settlement or cracks observed)                                                                                                                                                 |                                   |                      |  |  |
| 9.2  | Walls                                                    | Good (No dampness or cracks observed)                                                                                                                                                   |                                   |                      |  |  |
| 9.3  | Floor                                                    | Good (No sagging observed)                                                                                                                                                              |                                   |                      |  |  |
| 9.4  | Stairs                                                   | Access denied                                                                                                                                                                           |                                   |                      |  |  |
| 9.5  | Openings                                                 | Good (Wooden memb                                                                                                                                                                       | pers in good condition)           |                      |  |  |
| 9.6  | Roofing                                                  | Good (No leakage obs                                                                                                                                                                    | served)                           |                      |  |  |
| 9.7  | Articulation & Finishes                                  | Good (Well maintaine                                                                                                                                                                    | d)                                |                      |  |  |
| 9.8  | Services                                                 | Good (Drainage pipes                                                                                                                                                                    | need no replacement)              |                      |  |  |
| 9.9  | Outbuildings                                             | Fair                                                                                                                                                                                    |                                   |                      |  |  |
| 9.10 | Overall condition                                        | Fair                                                                                                                                                                                    | Maintenance level                 | Good                 |  |  |
| 10.0 | Transformation                                           |                                                                                                                                                                                         |                                   |                      |  |  |
| 10.1 | Form                                                     | No transformation                                                                                                                                                                       |                                   |                      |  |  |
| 10.2 | Structure                                                | No transformation                                                                                                                                                                       |                                   |                      |  |  |
| 10.3 | Articulation & Finishes                                  | No transformation                                                                                                                                                                       |                                   |                      |  |  |
| 11.0 | DP Remarks / Perceived Threats                           | North boundary touch Development Plan. (D                                                                                                                                               | es the Special Industria<br>P.P.) | al Zone on proposed  |  |  |
| 12.0 | Additional Notes / References /                          | Documents: C.S. shee                                                                                                                                                                    | ets, D.P. Sheets, Eiche           | r City Maps - Mumbai |  |  |