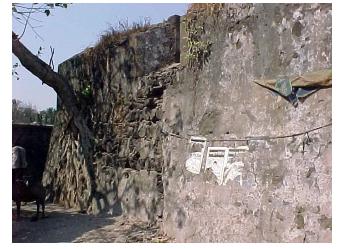

## Seth G.M. Jain Hostel

View from Elphinstone railway station

Rectangular double height windows

Decorative roof gable

Roof profile of the hostel

Seth G.M. Jain Hostel

Right side elevation and Left side elevation not seen due to proximity of adjoining buildings