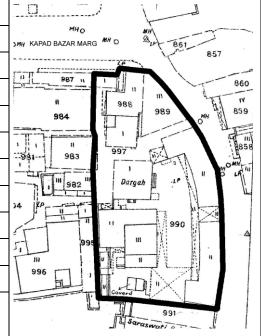

Card No.: G/n-1

Ward (Part): G north-V

**CS No.:** F.P 1360

**Plot Area:** 1941.48 sq.m.

**B U Area:** 3214.00 sq.m.

Date: February, 2005

Record by: Gauri J, Uma P

Review by: Neera Adarkar

Internal: As above

External: As above

Photo T-IV-Gn:\Ward Gn\Seth

Ref.: G.M. Jain Hostel

| 1.0 | Denomination                        |                                                                                                                                                                                                                                                                                               |                                              |         |                   |      |
|-----|-------------------------------------|-----------------------------------------------------------------------------------------------------------------------------------------------------------------------------------------------------------------------------------------------------------------------------------------------|----------------------------------------------|---------|-------------------|------|
| 1.1 | Name of Premises                    | Seth G.M. Jain Hos                                                                                                                                                                                                                                                                            | stel                                         |         |                   |      |
| 1.2 | Earlier Name                        | Not applicable                                                                                                                                                                                                                                                                                |                                              |         |                   |      |
| 1.3 | Built in                            | Early 20 <sup>th</sup> century                                                                                                                                                                                                                                                                | Extension Date (if                           | any)    | Not applicable    |      |
| 2.0 | Access                              |                                                                                                                                                                                                                                                                                               |                                              |         |                   |      |
| 2.1 | Main                                | Off Jagannath Bhat                                                                                                                                                                                                                                                                            | ankar Marg                                   |         |                   |      |
| 2.2 | Subsidiary                          | Not applicable                                                                                                                                                                                                                                                                                |                                              |         |                   |      |
| 3.0 | Ownership Pattern                   |                                                                                                                                                                                                                                                                                               |                                              |         |                   |      |
| 3.1 | Present                             | Taramati Sureshbhai Parekh                                                                                                                                                                                                                                                                    |                                              |         |                   |      |
| 3.2 | Past                                | Chinubhai Manibhai Patel, Rameshbhai Manibhai Patel, Jainbhai<br>Manibhai Patel, Gautambhai Manibhai Patel                                                                                                                                                                                    |                                              |         |                   | hai  |
| 3.3 | Status                              | Trust                                                                                                                                                                                                                                                                                         |                                              |         |                   |      |
| 4.0 | Use                                 |                                                                                                                                                                                                                                                                                               |                                              |         |                   |      |
| 4.1 | Present                             | Hostel                                                                                                                                                                                                                                                                                        |                                              |         |                   |      |
| 4.2 | Past                                | Hostel                                                                                                                                                                                                                                                                                        |                                              |         |                   |      |
| 4.3 | Usage                               | Regular residential use                                                                                                                                                                                                                                                                       |                                              |         |                   |      |
| 5.0 | Significance & Value Classification |                                                                                                                                                                                                                                                                                               |                                              |         |                   |      |
| 5.1 | Townscape (Natural / Manmade)       | Located on western side of Elphinstone station below Elphinstone bridge.                                                                                                                                                                                                                      |                                              |         | one               |      |
| 5.2 | Architectural Description           | Neo-classical style structure with sloping roof and high gables with human figures as the Pinnacles. The entrance has a short porch with a balcony above, topped by a pediment supported by decorative stone columns with floral capitals. Long and short work at the corner of the building. |                                              |         |                   | ch   |
| 5.3 | Intrinsic                           |                                                                                                                                                                                                                                                                                               | remaining buildings<br>of the Colonial perio |         | el area which has | Neo- |
| 5.4 | Value Classification                | A(arc), B(des), B(u                                                                                                                                                                                                                                                                           | u)                                           | Recom   | mended Grade      | IIΒ  |
| 6.0 | Topography                          |                                                                                                                                                                                                                                                                                               |                                              |         |                   |      |
| 6.1 | Floors                              | G + 2                                                                                                                                                                                                                                                                                         |                                              |         |                   |      |
| 7.0 | Construction                        |                                                                                                                                                                                                                                                                                               |                                              |         |                   |      |
| 7.1 | Plinth                              | Balck Basalt stone                                                                                                                                                                                                                                                                            | plinth in coursed as                         | hlar ma | sonry             |      |
| 7.2 | Walls                               | Stone walls in cours                                                                                                                                                                                                                                                                          | sed ashlar masonry                           |         |                   |      |
| 7.3 | Floor                               | Wooden joist flooring                                                                                                                                                                                                                                                                         | ng                                           |         |                   |      |
| 7.4 | Stairs                              | Access denied                                                                                                                                                                                                                                                                                 |                                              |         |                   |      |
| 7.5 | Openings                            | Rectangular openir                                                                                                                                                                                                                                                                            | igs with wooden frai                         | mes an  | d glazed shutter  |      |
| 7.6 | Roofing                             | Sloping roof with M                                                                                                                                                                                                                                                                           | angalore tiles and w                         | vooden  | trusses           |      |