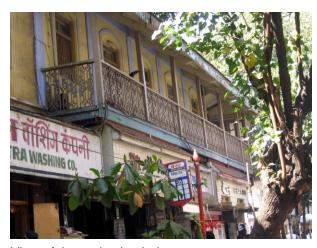

Internal: As above

External: As above

Photo T-IV-Gn:\Ward Gn\

Ref.: Green Villa

| 1.0 | Denomination                        |                                                                                                                                                                                                                                                                                                                                                                         |                     |          |                |          |
|-----|-------------------------------------|-------------------------------------------------------------------------------------------------------------------------------------------------------------------------------------------------------------------------------------------------------------------------------------------------------------------------------------------------------------------------|---------------------|----------|----------------|----------|
| 1.1 | Name of Premises                    | Green Villa                                                                                                                                                                                                                                                                                                                                                             |                     |          |                |          |
| 1.2 | Earlier Name                        | Not applicable                                                                                                                                                                                                                                                                                                                                                          |                     |          |                |          |
| 1.3 | Built in                            | Mid 20 <sup>th</sup> century                                                                                                                                                                                                                                                                                                                                            | Extension Date (i   | f any)   | Not applicable |          |
| 2.0 | Access                              |                                                                                                                                                                                                                                                                                                                                                                         |                     |          |                |          |
| 2.1 | Main                                | Bhawani Shankar I                                                                                                                                                                                                                                                                                                                                                       | Marg                |          |                |          |
| 2.2 | Subsidiary                          | Not applicable                                                                                                                                                                                                                                                                                                                                                          |                     |          |                |          |
| 3.0 | Ownership Pattern                   |                                                                                                                                                                                                                                                                                                                                                                         |                     |          |                |          |
| 3.1 | Present                             | Bai Adul Natal                                                                                                                                                                                                                                                                                                                                                          |                     |          |                |          |
| 3.2 | Past                                | Governor of Bombay, Narayan Waman Tare, Jagannath Waman Tare, Govind Sahadeo                                                                                                                                                                                                                                                                                            |                     |          |                |          |
| 3.3 | Status                              | Tenanted                                                                                                                                                                                                                                                                                                                                                                |                     |          |                |          |
| 4.0 | Use                                 | •                                                                                                                                                                                                                                                                                                                                                                       |                     |          |                |          |
| 4.1 | Present                             | Residential                                                                                                                                                                                                                                                                                                                                                             |                     |          |                |          |
| 4.2 | Past                                | Residential                                                                                                                                                                                                                                                                                                                                                             |                     |          |                |          |
| 4.3 | Usage                               | Regular residential use                                                                                                                                                                                                                                                                                                                                                 |                     |          |                |          |
| 5.0 | Significance & Value Classification |                                                                                                                                                                                                                                                                                                                                                                         |                     |          |                |          |
| 5.1 | Townscape (Natural / Manmade)       | Located on Bhawani Shankar Marg which has a series of similar houses near Dadar station.                                                                                                                                                                                                                                                                                |                     |          |                | lar      |
| 5.2 | Architectural Description           | Vernacular style house which stands prominently on the road due to its decorative carved, red coloured wooden brackets supporting the roof. It also has a high plinth which is in coursed ashlar masonry contrasting with the plastered walls above. The external wooden staircase leading to the first floor is also one of the characteristics of such modest houses. |                     |          |                |          |
| 5.3 | Intrinsic                           | This is one of the formal Marg which belong community.                                                                                                                                                                                                                                                                                                                  |                     |          |                | kar      |
| 5.4 | Value Classification                | A(arc), A(cul)                                                                                                                                                                                                                                                                                                                                                          |                     | Recom    | nmended Grade  | III      |
| 6.0 | Topography                          |                                                                                                                                                                                                                                                                                                                                                                         |                     | •        |                | <u> </u> |
| 6.1 | Floors                              | G + 1                                                                                                                                                                                                                                                                                                                                                                   |                     |          |                |          |
| 7.0 | Construction                        | •                                                                                                                                                                                                                                                                                                                                                                       |                     |          |                |          |
| 7.1 | Plinth                              | 160 cms high Stone                                                                                                                                                                                                                                                                                                                                                      | e plinth in coursed | ashlar n | nasonry        |          |
| 7.2 | Walls                               | Load bearing brick                                                                                                                                                                                                                                                                                                                                                      | walls               |          |                |          |
| 7.3 | Floor                               | Wooden joist floorii                                                                                                                                                                                                                                                                                                                                                    | ng                  |          |                |          |
| 7.4 | Stairs                              | Wooden stairs with                                                                                                                                                                                                                                                                                                                                                      | decorative railing  | and bal  | uster          |          |

| 11.0 |                                                       | Documents: C.S. sheets, D.P. Sheets, Eicher City Maps - Mumbai                                                                                                                                              |  |  |  |
|------|-------------------------------------------------------|-------------------------------------------------------------------------------------------------------------------------------------------------------------------------------------------------------------|--|--|--|
|      | DP Remarks / Perceived Threats                        | None                                                                                                                                                                                                        |  |  |  |
| 10.3 | Articulation & Finishes                               | No transformation                                                                                                                                                                                           |  |  |  |
| 10.2 | Structure                                             | No transformation                                                                                                                                                                                           |  |  |  |
| 10.1 | Form                                                  | Grills and hoardings added later.                                                                                                                                                                           |  |  |  |
| 10.0 | Transformation                                        |                                                                                                                                                                                                             |  |  |  |
| 9.10 | Overall condition                                     | Good Maintenance level Good                                                                                                                                                                                 |  |  |  |
| 9.9  | Outbuildings                                          | Good                                                                                                                                                                                                        |  |  |  |
| 9.8  | Services                                              | Good (No leakage observed)                                                                                                                                                                                  |  |  |  |
| 9.7  | Articulation & Finishes                               | Good (Well maintained)                                                                                                                                                                                      |  |  |  |
| 9.6  | Roofing                                               | Good (No leakage observed)                                                                                                                                                                                  |  |  |  |
| 9.5  | Openings                                              | Good (Wooden members in good condition)                                                                                                                                                                     |  |  |  |
| 9.4  | Stairs                                                | Good (Sagging of a few wooden treads seen)                                                                                                                                                                  |  |  |  |
| 9.3  | Floor                                                 | Good (No sagging observed)                                                                                                                                                                                  |  |  |  |
| 9.2  | Walls                                                 | Good (No dampness or cracks observed)                                                                                                                                                                       |  |  |  |
| 9.1  | Plinth                                                | Good (No settlement or cracks observed)                                                                                                                                                                     |  |  |  |
| 9.0  | Condition                                             | 1                                                                                                                                                                                                           |  |  |  |
| 8.7  | Other (HVAC / BMS / Security Systems)                 | Not provided                                                                                                                                                                                                |  |  |  |
| 8.6  | Fire precaution                                       | Not provided                                                                                                                                                                                                |  |  |  |
| 8.5  | Drainage (Plumbing and Sanitation)                    | MCGM                                                                                                                                                                                                        |  |  |  |
| 8.4  | Water Supply                                          | MCGM                                                                                                                                                                                                        |  |  |  |
| 8.3  | Electricity                                           | BEST                                                                                                                                                                                                        |  |  |  |
| 8.2  | Ventilation                                           | Natural and artificial, good natural ventilation                                                                                                                                                            |  |  |  |
| 8.1  | Lighting                                              | Natural and artificial, good natural lighting                                                                                                                                                               |  |  |  |
| 8.0  | Services & Utilities                                  |                                                                                                                                                                                                             |  |  |  |
| 7.11 | Curtilage / Unbuilt Space / Out Buildings / Landscape | No front open space and marginal side open spaces                                                                                                                                                           |  |  |  |
| 7.10 | Compound / Fence / Gate                               | Not provided                                                                                                                                                                                                |  |  |  |
| 7.9  | Interiors (Movable & Immovable)                       | Interiors, not of heritage value                                                                                                                                                                            |  |  |  |
| 7.8  | Finishes                                              | brackets supporting the chajjas. The plinth has coursed ashlar masonry and the brackets are recently painted in bright red oil paint.  Externally sand faced finish plaster and internally cement plastered |  |  |  |
| 7.7  | Articulation                                          | wooden trusses  The façade shows minimal articulation with decorative wooden                                                                                                                                |  |  |  |
| 7.6  | Openings  Roofing                                     | Segmental arched opening double window having wooden frames and glazed shutters  Sloping roof with Mangalore tiles and decorative eaves with                                                                |  |  |  |

## **Green Villa**

View from Bhawani Shankar Marg

Oil painted carved wooden brackets

Decorative cast iron railing

Decorative eaves

Card No.: G/n-3

Ward (Part): G north-V

**CS No.:** 1430