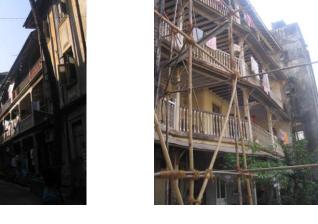

Internal: As above

External: As above

Photo T-IV-Gn:\Ward Gn\

Ref.: Green Villa

| 1.0 | Denomination                        |                                                                                                                                                                                                                                                                                                                                                                         |                     |          |                |          |
|-----|-------------------------------------|-------------------------------------------------------------------------------------------------------------------------------------------------------------------------------------------------------------------------------------------------------------------------------------------------------------------------------------------------------------------------|---------------------|----------|----------------|----------|
| 1.1 | Name of Premises                    | Green Villa                                                                                                                                                                                                                                                                                                                                                             |                     |          |                |          |
| 1.2 | Earlier Name                        | Not applicable                                                                                                                                                                                                                                                                                                                                                          |                     |          |                |          |
| 1.3 | Built in                            | Mid 20 <sup>th</sup> century                                                                                                                                                                                                                                                                                                                                            | Extension Date (i   | f any)   | Not applicable |          |
| 2.0 | Access                              |                                                                                                                                                                                                                                                                                                                                                                         |                     |          |                |          |
| 2.1 | Main                                | Bhawani Shankar I                                                                                                                                                                                                                                                                                                                                                       | Marg                |          |                |          |
| 2.2 | Subsidiary                          | Not applicable                                                                                                                                                                                                                                                                                                                                                          |                     |          |                |          |
| 3.0 | Ownership Pattern                   |                                                                                                                                                                                                                                                                                                                                                                         |                     |          |                |          |
| 3.1 | Present                             | Bai Adul Natal                                                                                                                                                                                                                                                                                                                                                          |                     |          |                |          |
| 3.2 | Past                                | Governor of Bombay, Narayan Waman Tare, Jagannath Waman Tare, Govind Sahadeo                                                                                                                                                                                                                                                                                            |                     |          |                |          |
| 3.3 | Status                              | Tenanted                                                                                                                                                                                                                                                                                                                                                                |                     |          |                |          |
| 4.0 | Use                                 | •                                                                                                                                                                                                                                                                                                                                                                       |                     |          |                |          |
| 4.1 | Present                             | Residential                                                                                                                                                                                                                                                                                                                                                             |                     |          |                |          |
| 4.2 | Past                                | Residential                                                                                                                                                                                                                                                                                                                                                             |                     |          |                |          |
| 4.3 | Usage                               | Regular residential use                                                                                                                                                                                                                                                                                                                                                 |                     |          |                |          |
| 5.0 | Significance & Value Classification |                                                                                                                                                                                                                                                                                                                                                                         |                     |          |                |          |
| 5.1 | Townscape (Natural / Manmade)       | Located on Bhawani Shankar Marg which has a series of similar houses near Dadar station.                                                                                                                                                                                                                                                                                |                     |          |                | lar      |
| 5.2 | Architectural Description           | Vernacular style house which stands prominently on the road due to its decorative carved, red coloured wooden brackets supporting the roof. It also has a high plinth which is in coursed ashlar masonry contrasting with the plastered walls above. The external wooden staircase leading to the first floor is also one of the characteristics of such modest houses. |                     |          |                |          |
| 5.3 | Intrinsic                           | This is one of the formal Marg which belong community.                                                                                                                                                                                                                                                                                                                  |                     |          |                | kar      |
| 5.4 | Value Classification                | A(arc), A(cul)                                                                                                                                                                                                                                                                                                                                                          |                     | Recom    | nmended Grade  | III      |
| 6.0 | Topography                          |                                                                                                                                                                                                                                                                                                                                                                         |                     | •        |                | <u> </u> |
| 6.1 | Floors                              | G + 1                                                                                                                                                                                                                                                                                                                                                                   |                     |          |                |          |
| 7.0 | Construction                        | •                                                                                                                                                                                                                                                                                                                                                                       |                     |          |                |          |
| 7.1 | Plinth                              | 160 cms high Stone                                                                                                                                                                                                                                                                                                                                                      | e plinth in coursed | ashlar n | nasonry        |          |
| 7.2 | Walls                               | Load bearing brick                                                                                                                                                                                                                                                                                                                                                      | walls               |          |                |          |
| 7.3 | Floor                               | Wooden joist floorii                                                                                                                                                                                                                                                                                                                                                    | ng                  |          |                |          |
| 7.4 | Stairs                              | Wooden stairs with                                                                                                                                                                                                                                                                                                                                                      | decorative railing  | and bal  | uster          |          |

## **Green Villa**

View from Bhawani Shankar Marg

Oil painted carved wooden brackets

Decorative cast iron railing

Decorative eaves

Card No.: G/n-3

Ward (Part): G north-V

**CS No.:** 1430