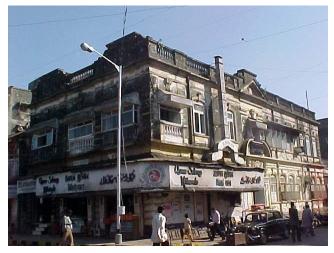

Internal: As above

External: As above

Photo T-IV-Gn:\Ward Gn\

Ref.: Green Villa

| 1.0 | Denomination                        |                                                                                                                                                                                                                                                                                                                                                                         |                     |          |                |          |
|-----|-------------------------------------|-------------------------------------------------------------------------------------------------------------------------------------------------------------------------------------------------------------------------------------------------------------------------------------------------------------------------------------------------------------------------|---------------------|----------|----------------|----------|
| 1.1 | Name of Premises                    | Green Villa                                                                                                                                                                                                                                                                                                                                                             |                     |          |                |          |
| 1.2 | Earlier Name                        | Not applicable                                                                                                                                                                                                                                                                                                                                                          |                     |          |                |          |
| 1.3 | Built in                            | Mid 20 <sup>th</sup> century                                                                                                                                                                                                                                                                                                                                            | Extension Date (i   | f any)   | Not applicable |          |
| 2.0 | Access                              |                                                                                                                                                                                                                                                                                                                                                                         |                     |          |                |          |
| 2.1 | Main                                | Bhawani Shankar I                                                                                                                                                                                                                                                                                                                                                       | Marg                |          |                |          |
| 2.2 | Subsidiary                          | Not applicable                                                                                                                                                                                                                                                                                                                                                          |                     |          |                |          |
| 3.0 | Ownership Pattern                   |                                                                                                                                                                                                                                                                                                                                                                         |                     |          |                |          |
| 3.1 | Present                             | Bai Adul Natal                                                                                                                                                                                                                                                                                                                                                          |                     |          |                |          |
| 3.2 | Past                                | Governor of Bombay, Narayan Waman Tare, Jagannath Waman Tare, Govind Sahadeo                                                                                                                                                                                                                                                                                            |                     |          |                |          |
| 3.3 | Status                              | Tenanted                                                                                                                                                                                                                                                                                                                                                                |                     |          |                |          |
| 4.0 | Use                                 | •                                                                                                                                                                                                                                                                                                                                                                       |                     |          |                |          |
| 4.1 | Present                             | Residential                                                                                                                                                                                                                                                                                                                                                             |                     |          |                |          |
| 4.2 | Past                                | Residential                                                                                                                                                                                                                                                                                                                                                             |                     |          |                |          |
| 4.3 | Usage                               | Regular residential use                                                                                                                                                                                                                                                                                                                                                 |                     |          |                |          |
| 5.0 | Significance & Value Classification |                                                                                                                                                                                                                                                                                                                                                                         |                     |          |                |          |
| 5.1 | Townscape (Natural / Manmade)       | Located on Bhawani Shankar Marg which has a series of similar houses near Dadar station.                                                                                                                                                                                                                                                                                |                     |          |                | lar      |
| 5.2 | Architectural Description           | Vernacular style house which stands prominently on the road due to its decorative carved, red coloured wooden brackets supporting the roof. It also has a high plinth which is in coursed ashlar masonry contrasting with the plastered walls above. The external wooden staircase leading to the first floor is also one of the characteristics of such modest houses. |                     |          |                |          |
| 5.3 | Intrinsic                           | This is one of the formal Marg which belong community.                                                                                                                                                                                                                                                                                                                  |                     |          |                | kar      |
| 5.4 | Value Classification                | A(arc), A(cul)                                                                                                                                                                                                                                                                                                                                                          |                     | Recom    | nmended Grade  | III      |
| 6.0 | Topography                          |                                                                                                                                                                                                                                                                                                                                                                         |                     | •        |                | <u> </u> |
| 6.1 | Floors                              | G + 1                                                                                                                                                                                                                                                                                                                                                                   |                     |          |                |          |
| 7.0 | Construction                        | •                                                                                                                                                                                                                                                                                                                                                                       |                     |          |                |          |
| 7.1 | Plinth                              | 160 cms high Stone                                                                                                                                                                                                                                                                                                                                                      | e plinth in coursed | ashlar n | nasonry        |          |
| 7.2 | Walls                               | Load bearing brick                                                                                                                                                                                                                                                                                                                                                      | walls               |          |                |          |
| 7.3 | Floor                               | Wooden joist floorii                                                                                                                                                                                                                                                                                                                                                    | ng                  |          |                |          |
| 7.4 | Stairs                              | Wooden stairs with                                                                                                                                                                                                                                                                                                                                                      | decorative railing  | and bal  | uster          |          |

## **Green Villa**

View from Bhawani Shankar Marg

Oil painted carved wooden brackets

Decorative cast iron railing

Decorative eaves

Card No.: G/n-3

Ward (Part): G north-V

**CS No.:** 1430