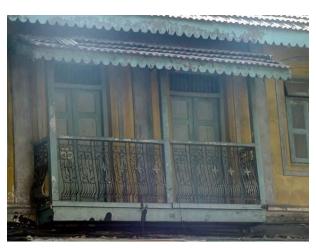

## **Green Villa**

View from Bhawani Shankar Marg

Oil painted carved wooden brackets

Decorative cast iron railing

Decorative eaves

Card No.: G/n-3

Ward (Part): G north-V

**CS No.:** 1430