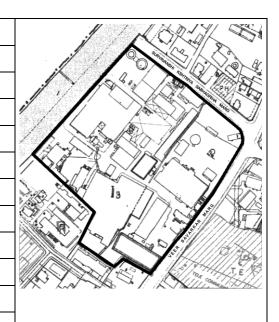

Card No.: G/n-1

Ward (Part): G north-V

**CS No.:** F.P 1360

**Plot Area:** 1941.48 sq.m.

**B U Area:** 3214.00 sq.m.

Date: February, 2005

Record by: Gauri J, Uma P

Review by: Neera Adarkar

Internal: As above

External: As above

Photo T-IV-Gn:\Ward Gn\Seth

Ref.: G.M. Jain Hostel

| 1.0 | Denomination                        |                                                                                                                                                                                                                                                                                               |                                              |         |                   |      |
|-----|-------------------------------------|-----------------------------------------------------------------------------------------------------------------------------------------------------------------------------------------------------------------------------------------------------------------------------------------------|----------------------------------------------|---------|-------------------|------|
| 1.1 | Name of Premises                    | Seth G.M. Jain Hos                                                                                                                                                                                                                                                                            | stel                                         |         |                   |      |
| 1.2 | Earlier Name                        | Not applicable                                                                                                                                                                                                                                                                                |                                              |         |                   |      |
| 1.3 | Built in                            | Early 20 <sup>th</sup> century                                                                                                                                                                                                                                                                | Extension Date (if                           | any)    | Not applicable    |      |
| 2.0 | Access                              |                                                                                                                                                                                                                                                                                               |                                              |         |                   |      |
| 2.1 | Main                                | Off Jagannath Bhat                                                                                                                                                                                                                                                                            | ankar Marg                                   |         |                   |      |
| 2.2 | Subsidiary                          | Not applicable                                                                                                                                                                                                                                                                                |                                              |         |                   |      |
| 3.0 | Ownership Pattern                   |                                                                                                                                                                                                                                                                                               |                                              |         |                   |      |
| 3.1 | Present                             | Taramati Sureshbhai Parekh                                                                                                                                                                                                                                                                    |                                              |         |                   |      |
| 3.2 | Past                                | Chinubhai Manibhai Patel, Rameshbhai Manibhai Patel, Jainbhai<br>Manibhai Patel, Gautambhai Manibhai Patel                                                                                                                                                                                    |                                              |         |                   | hai  |
| 3.3 | Status                              | Trust                                                                                                                                                                                                                                                                                         |                                              |         |                   |      |
| 4.0 | Use                                 |                                                                                                                                                                                                                                                                                               |                                              |         |                   |      |
| 4.1 | Present                             | Hostel                                                                                                                                                                                                                                                                                        |                                              |         |                   |      |
| 4.2 | Past                                | Hostel                                                                                                                                                                                                                                                                                        |                                              |         |                   |      |
| 4.3 | Usage                               | Regular residential use                                                                                                                                                                                                                                                                       |                                              |         |                   |      |
| 5.0 | Significance & Value Classification |                                                                                                                                                                                                                                                                                               |                                              |         |                   |      |
| 5.1 | Townscape (Natural / Manmade)       | Located on western side of Elphinstone station below Elphinstone bridge.                                                                                                                                                                                                                      |                                              |         | one               |      |
| 5.2 | Architectural Description           | Neo-classical style structure with sloping roof and high gables with human figures as the Pinnacles. The entrance has a short porch with a balcony above, topped by a pediment supported by decorative stone columns with floral capitals. Long and short work at the corner of the building. |                                              |         |                   | ch   |
| 5.3 | Intrinsic                           |                                                                                                                                                                                                                                                                                               | remaining buildings<br>of the Colonial perio |         | el area which has | Neo- |
| 5.4 | Value Classification                | A(arc), B(des), B(u                                                                                                                                                                                                                                                                           | u)                                           | Recom   | mended Grade      | IIΒ  |
| 6.0 | Topography                          |                                                                                                                                                                                                                                                                                               |                                              |         |                   |      |
| 6.1 | Floors                              | G + 2                                                                                                                                                                                                                                                                                         |                                              |         |                   |      |
| 7.0 | Construction                        |                                                                                                                                                                                                                                                                                               |                                              |         |                   |      |
| 7.1 | Plinth                              | Balck Basalt stone                                                                                                                                                                                                                                                                            | plinth in coursed as                         | hlar ma | sonry             |      |
| 7.2 | Walls                               | Stone walls in cours                                                                                                                                                                                                                                                                          | sed ashlar masonry                           |         |                   |      |
| 7.3 | Floor                               | Wooden joist flooring                                                                                                                                                                                                                                                                         | ng                                           |         |                   |      |
| 7.4 | Stairs                              | Access denied                                                                                                                                                                                                                                                                                 |                                              |         |                   |      |
| 7.5 | Openings                            | Rectangular openir                                                                                                                                                                                                                                                                            | igs with wooden frai                         | mes an  | d glazed shutter  |      |
| 7.6 | Roofing                             | Sloping roof with M                                                                                                                                                                                                                                                                           | angalore tiles and w                         | vooden  | trusses           |      |