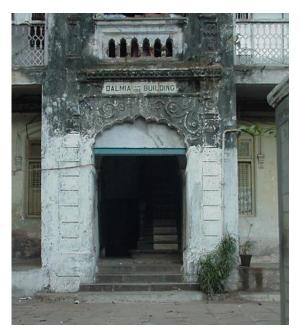

Internal: As above

External: As above

Photo T-IV-Gn:\Ward Gn\Seth

Ref.: G.M. Jain Hostel

| 1.0 | Denomination                        |                                                                                                                                                                                                                                                                                               |                                              |         |                   |      |
|-----|-------------------------------------|-----------------------------------------------------------------------------------------------------------------------------------------------------------------------------------------------------------------------------------------------------------------------------------------------|----------------------------------------------|---------|-------------------|------|
| 1.1 | Name of Premises                    | Seth G.M. Jain Hos                                                                                                                                                                                                                                                                            | stel                                         |         |                   |      |
| 1.2 | Earlier Name                        | Not applicable                                                                                                                                                                                                                                                                                |                                              |         |                   |      |
| 1.3 | Built in                            | Early 20 <sup>th</sup> century                                                                                                                                                                                                                                                                | Extension Date (if                           | any)    | Not applicable    |      |
| 2.0 | Access                              |                                                                                                                                                                                                                                                                                               |                                              |         |                   |      |
| 2.1 | Main                                | Off Jagannath Bhat                                                                                                                                                                                                                                                                            | ankar Marg                                   |         |                   |      |
| 2.2 | Subsidiary                          | Not applicable                                                                                                                                                                                                                                                                                |                                              |         |                   |      |
| 3.0 | Ownership Pattern                   |                                                                                                                                                                                                                                                                                               |                                              |         |                   |      |
| 3.1 | Present                             | Taramati Sureshbhai Parekh                                                                                                                                                                                                                                                                    |                                              |         |                   |      |
| 3.2 | Past                                | Chinubhai Manibhai Patel, Rameshbhai Manibhai Patel, Jainbhai<br>Manibhai Patel, Gautambhai Manibhai Patel                                                                                                                                                                                    |                                              |         |                   | hai  |
| 3.3 | Status                              | Trust                                                                                                                                                                                                                                                                                         |                                              |         |                   |      |
| 4.0 | Use                                 |                                                                                                                                                                                                                                                                                               |                                              |         |                   |      |
| 4.1 | Present                             | Hostel                                                                                                                                                                                                                                                                                        |                                              |         |                   |      |
| 4.2 | Past                                | Hostel                                                                                                                                                                                                                                                                                        |                                              |         |                   |      |
| 4.3 | Usage                               | Regular residential use                                                                                                                                                                                                                                                                       |                                              |         |                   |      |
| 5.0 | Significance & Value Classification |                                                                                                                                                                                                                                                                                               |                                              |         |                   |      |
| 5.1 | Townscape (Natural / Manmade)       | Located on western side of Elphinstone station below Elphinstone bridge.                                                                                                                                                                                                                      |                                              |         | one               |      |
| 5.2 | Architectural Description           | Neo-classical style structure with sloping roof and high gables with human figures as the Pinnacles. The entrance has a short porch with a balcony above, topped by a pediment supported by decorative stone columns with floral capitals. Long and short work at the corner of the building. |                                              |         |                   | ch   |
| 5.3 | Intrinsic                           |                                                                                                                                                                                                                                                                                               | remaining buildings<br>of the Colonial perio |         | el area which has | Neo- |
| 5.4 | Value Classification                | A(arc), B(des), B(u                                                                                                                                                                                                                                                                           | u)                                           | Recom   | mended Grade      | IIΒ  |
| 6.0 | Topography                          |                                                                                                                                                                                                                                                                                               |                                              |         |                   |      |
| 6.1 | Floors                              | G + 2                                                                                                                                                                                                                                                                                         |                                              |         |                   |      |
| 7.0 | Construction                        |                                                                                                                                                                                                                                                                                               |                                              |         |                   |      |
| 7.1 | Plinth                              | Balck Basalt stone                                                                                                                                                                                                                                                                            | plinth in coursed as                         | hlar ma | sonry             |      |
| 7.2 | Walls                               | Stone walls in cours                                                                                                                                                                                                                                                                          | sed ashlar masonry                           |         |                   |      |
| 7.3 | Floor                               | Wooden joist flooring                                                                                                                                                                                                                                                                         | ng                                           |         |                   |      |
| 7.4 | Stairs                              | Access denied                                                                                                                                                                                                                                                                                 |                                              |         |                   |      |
| 7.5 | Openings                            | Rectangular openir                                                                                                                                                                                                                                                                            | igs with wooden frai                         | mes an  | d glazed shutter  |      |
| 7.6 | Roofing                             | Sloping roof with M                                                                                                                                                                                                                                                                           | angalore tiles and w                         | vooden  | trusses           |      |

| 7.7  | Articulation                                             | The entrance has a short porch with a balcony above topped by a pediment supported by decorative stone columns with floral capitals. Long and short work at the corner of the building. |                                   |                      |  |  |
|------|----------------------------------------------------------|-----------------------------------------------------------------------------------------------------------------------------------------------------------------------------------------|-----------------------------------|----------------------|--|--|
| 7.8  | Finishes                                                 | Coursed ashlar masor                                                                                                                                                                    | nry externally                    |                      |  |  |
| 7.9  | Interiors (Movable & Immovable)                          | Interiors, not of heritag                                                                                                                                                               | ge value                          |                      |  |  |
| 7.10 | Compound / Fence / Gate                                  | High stone compound                                                                                                                                                                     | wall in random rubble             | masonry              |  |  |
| 7.11 | Curtilage / Unbuilt Space / Out<br>Buildings / Landscape | Central open space                                                                                                                                                                      |                                   |                      |  |  |
| 8.0  | Services & Utilities                                     |                                                                                                                                                                                         |                                   |                      |  |  |
| 8.1  | Lighting                                                 | Natural and artificial, good natural lighting                                                                                                                                           |                                   |                      |  |  |
| 8.2  | Ventilation                                              | Natural and artificial, g                                                                                                                                                               | good natural ventilation          |                      |  |  |
| 8.3  | Electricity                                              | BEST                                                                                                                                                                                    |                                   |                      |  |  |
| 8.4  | Water Supply                                             | MCGM                                                                                                                                                                                    |                                   |                      |  |  |
| 8.5  | Drainage (Plumbing and Sanitation)                       | MCGM                                                                                                                                                                                    |                                   |                      |  |  |
| 8.6  | Fire precaution                                          | Not provided                                                                                                                                                                            |                                   |                      |  |  |
| 8.7  | Other (HVAC / BMS / Security Systems)                    | Not provided                                                                                                                                                                            |                                   |                      |  |  |
| 9.0  | Condition                                                |                                                                                                                                                                                         |                                   |                      |  |  |
| 9.1  | Plinth                                                   | Good (No settlement or cracks observed)                                                                                                                                                 |                                   |                      |  |  |
| 9.2  | Walls                                                    | Good (No dampness or cracks observed)                                                                                                                                                   |                                   |                      |  |  |
| 9.3  | Floor                                                    | Good (No sagging observed)                                                                                                                                                              |                                   |                      |  |  |
| 9.4  | Stairs                                                   | Access denied                                                                                                                                                                           |                                   |                      |  |  |
| 9.5  | Openings                                                 | Good (Wooden memb                                                                                                                                                                       | pers in good condition)           |                      |  |  |
| 9.6  | Roofing                                                  | Good (No leakage obs                                                                                                                                                                    | served)                           |                      |  |  |
| 9.7  | Articulation & Finishes                                  | Good (Well maintaine                                                                                                                                                                    | d)                                |                      |  |  |
| 9.8  | Services                                                 | Good (Drainage pipes                                                                                                                                                                    | need no replacement)              |                      |  |  |
| 9.9  | Outbuildings                                             | Fair                                                                                                                                                                                    |                                   |                      |  |  |
| 9.10 | Overall condition                                        | Fair                                                                                                                                                                                    | Maintenance level                 | Good                 |  |  |
| 10.0 | Transformation                                           |                                                                                                                                                                                         |                                   |                      |  |  |
| 10.1 | Form                                                     | No transformation                                                                                                                                                                       |                                   |                      |  |  |
| 10.2 | Structure                                                | No transformation                                                                                                                                                                       |                                   |                      |  |  |
| 10.3 | Articulation & Finishes                                  | No transformation                                                                                                                                                                       |                                   |                      |  |  |
| 11.0 | DP Remarks / Perceived Threats                           | North boundary touch Development Plan. (D                                                                                                                                               | es the Special Industria<br>P.P.) | al Zone on proposed  |  |  |
| 12.0 | Additional Notes / References /                          | Documents: C.S. shee                                                                                                                                                                    | ets, D.P. Sheets, Eiche           | r City Maps - Mumbai |  |  |

## Seth G.M. Jain Hostel

View from Elphinstone railway station

Rectangular double height windows

Decorative roof gable

Roof profile of the hostel

Seth G.M. Jain Hostel

Right side elevation and Left side elevation not seen due to proximity of adjoining buildings