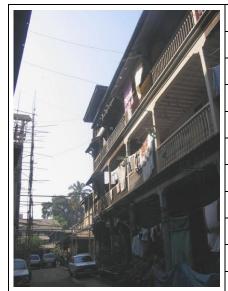

Internal: As above

External: As above

Photo T-IV-Gn:\Ward Gn\

Ref.: Green Villa

| 1.0 | Denomination                        |                                                                                                                                                                                                                                                                                                                                                                         |                     |          |                |          |
|-----|-------------------------------------|-------------------------------------------------------------------------------------------------------------------------------------------------------------------------------------------------------------------------------------------------------------------------------------------------------------------------------------------------------------------------|---------------------|----------|----------------|----------|
| 1.1 | Name of Premises                    | Green Villa                                                                                                                                                                                                                                                                                                                                                             |                     |          |                |          |
| 1.2 | Earlier Name                        | Not applicable                                                                                                                                                                                                                                                                                                                                                          |                     |          |                |          |
| 1.3 | Built in                            | Mid 20 <sup>th</sup> century                                                                                                                                                                                                                                                                                                                                            | Extension Date (i   | f any)   | Not applicable |          |
| 2.0 | Access                              |                                                                                                                                                                                                                                                                                                                                                                         |                     |          |                |          |
| 2.1 | Main                                | Bhawani Shankar I                                                                                                                                                                                                                                                                                                                                                       | Marg                |          |                |          |
| 2.2 | Subsidiary                          | Not applicable                                                                                                                                                                                                                                                                                                                                                          |                     |          |                |          |
| 3.0 | Ownership Pattern                   |                                                                                                                                                                                                                                                                                                                                                                         |                     |          |                |          |
| 3.1 | Present                             | Bai Adul Natal                                                                                                                                                                                                                                                                                                                                                          |                     |          |                |          |
| 3.2 | Past                                | Governor of Bombay, Narayan Waman Tare, Jagannath Waman Tare, Govind Sahadeo                                                                                                                                                                                                                                                                                            |                     |          |                |          |
| 3.3 | Status                              | Tenanted                                                                                                                                                                                                                                                                                                                                                                |                     |          |                |          |
| 4.0 | Use                                 | •                                                                                                                                                                                                                                                                                                                                                                       |                     |          |                |          |
| 4.1 | Present                             | Residential                                                                                                                                                                                                                                                                                                                                                             |                     |          |                |          |
| 4.2 | Past                                | Residential                                                                                                                                                                                                                                                                                                                                                             |                     |          |                |          |
| 4.3 | Usage                               | Regular residential use                                                                                                                                                                                                                                                                                                                                                 |                     |          |                |          |
| 5.0 | Significance & Value Classification |                                                                                                                                                                                                                                                                                                                                                                         |                     |          |                |          |
| 5.1 | Townscape (Natural / Manmade)       | Located on Bhawani Shankar Marg which has a series of similar houses near Dadar station.                                                                                                                                                                                                                                                                                |                     |          |                | lar      |
| 5.2 | Architectural Description           | Vernacular style house which stands prominently on the road due to its decorative carved, red coloured wooden brackets supporting the roof. It also has a high plinth which is in coursed ashlar masonry contrasting with the plastered walls above. The external wooden staircase leading to the first floor is also one of the characteristics of such modest houses. |                     |          |                |          |
| 5.3 | Intrinsic                           | This is one of the formal Marg which belong community.                                                                                                                                                                                                                                                                                                                  |                     |          |                | kar      |
| 5.4 | Value Classification                | A(arc), A(cul)                                                                                                                                                                                                                                                                                                                                                          |                     | Recom    | nmended Grade  | III      |
| 6.0 | Topography                          |                                                                                                                                                                                                                                                                                                                                                                         |                     | •        |                | <u> </u> |
| 6.1 | Floors                              | G + 1                                                                                                                                                                                                                                                                                                                                                                   |                     |          |                |          |
| 7.0 | Construction                        | •                                                                                                                                                                                                                                                                                                                                                                       |                     |          |                |          |
| 7.1 | Plinth                              | 160 cms high Stone                                                                                                                                                                                                                                                                                                                                                      | e plinth in coursed | ashlar n | nasonry        |          |
| 7.2 | Walls                               | Load bearing brick                                                                                                                                                                                                                                                                                                                                                      | walls               |          |                |          |
| 7.3 | Floor                               | Wooden joist floorii                                                                                                                                                                                                                                                                                                                                                    | ng                  |          |                |          |
| 7.4 | Stairs                              | Wooden stairs with                                                                                                                                                                                                                                                                                                                                                      | decorative railing  | and bal  | uster          |          |

| 11.0 |                                                       | Documents: C.S. sheets, D.P. Sheets, Eicher City Maps - Mumbai                                                                                                                                              |  |  |  |
|------|-------------------------------------------------------|-------------------------------------------------------------------------------------------------------------------------------------------------------------------------------------------------------------|--|--|--|
|      | DP Remarks / Perceived Threats                        | None                                                                                                                                                                                                        |  |  |  |
| 10.3 | Articulation & Finishes                               | No transformation                                                                                                                                                                                           |  |  |  |
| 10.2 | Structure                                             | No transformation                                                                                                                                                                                           |  |  |  |
| 10.1 | Form                                                  | Grills and hoardings added later.                                                                                                                                                                           |  |  |  |
| 10.0 | Transformation                                        |                                                                                                                                                                                                             |  |  |  |
| 9.10 | Overall condition                                     | Good Maintenance level Good                                                                                                                                                                                 |  |  |  |
| 9.9  | Outbuildings                                          | Good                                                                                                                                                                                                        |  |  |  |
| 9.8  | Services                                              | Good (No leakage observed)                                                                                                                                                                                  |  |  |  |
| 9.7  | Articulation & Finishes                               | Good (Well maintained)                                                                                                                                                                                      |  |  |  |
| 9.6  | Roofing                                               | Good (No leakage observed)                                                                                                                                                                                  |  |  |  |
| 9.5  | Openings                                              | Good (Wooden members in good condition)                                                                                                                                                                     |  |  |  |
| 9.4  | Stairs                                                | Good (Sagging of a few wooden treads seen)                                                                                                                                                                  |  |  |  |
| 9.3  | Floor                                                 | Good (No sagging observed)                                                                                                                                                                                  |  |  |  |
| 9.2  | Walls                                                 | Good (No dampness or cracks observed)                                                                                                                                                                       |  |  |  |
| 9.1  | Plinth                                                | Good (No settlement or cracks observed)                                                                                                                                                                     |  |  |  |
| 9.0  | Condition                                             | 1                                                                                                                                                                                                           |  |  |  |
| 8.7  | Other (HVAC / BMS / Security Systems)                 | Not provided                                                                                                                                                                                                |  |  |  |
| 8.6  | Fire precaution                                       | Not provided                                                                                                                                                                                                |  |  |  |
| 8.5  | Drainage (Plumbing and Sanitation)                    | MCGM                                                                                                                                                                                                        |  |  |  |
| 8.4  | Water Supply                                          | MCGM                                                                                                                                                                                                        |  |  |  |
| 8.3  | Electricity                                           | BEST                                                                                                                                                                                                        |  |  |  |
| 8.2  | Ventilation                                           | Natural and artificial, good natural ventilation                                                                                                                                                            |  |  |  |
| 8.1  | Lighting                                              | Natural and artificial, good natural lighting                                                                                                                                                               |  |  |  |
| 8.0  | Services & Utilities                                  |                                                                                                                                                                                                             |  |  |  |
| 7.11 | Curtilage / Unbuilt Space / Out Buildings / Landscape | No front open space and marginal side open spaces                                                                                                                                                           |  |  |  |
| 7.10 | Compound / Fence / Gate                               | Not provided                                                                                                                                                                                                |  |  |  |
| 7.9  | Interiors (Movable & Immovable)                       | Interiors, not of heritage value                                                                                                                                                                            |  |  |  |
| 7.8  | Finishes                                              | brackets supporting the chajjas. The plinth has coursed ashlar masonry and the brackets are recently painted in bright red oil paint.  Externally sand faced finish plaster and internally cement plastered |  |  |  |
| 7.7  | Articulation                                          | wooden trusses  The façade shows minimal articulation with decorative wooden                                                                                                                                |  |  |  |
| 7.6  | Openings  Roofing                                     | Segmental arched opening double window having wooden frames and glazed shutters  Sloping roof with Mangalore tiles and decorative eaves with                                                                |  |  |  |

## **Green Villa**

View from Bhawani Shankar Marg

Oil painted carved wooden brackets

Decorative cast iron railing

Decorative eaves

Card No.: G/n-3

Ward (Part): G north-V

**CS No.:** 1430