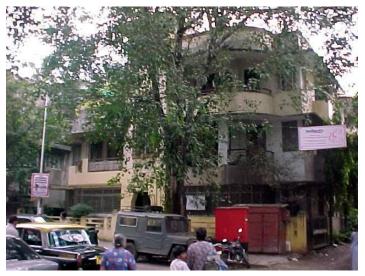

## **Green Villa**

View from Bhawani Shankar Marg

Oil painted carved wooden brackets

Decorative cast iron railing

Decorative eaves

Card No.: G/n-3

Ward (Part): G north-V

**CS No.:** 1430