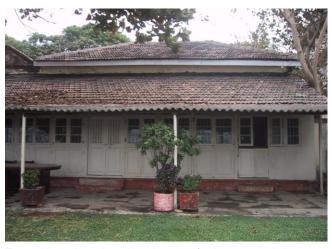

## Seth G.M. Jain Hostel

View from Elphinstone railway station

Rectangular double height windows

Decorative roof gable

Roof profile of the hostel

Seth G.M. Jain Hostel

Right side elevation and Left side elevation not seen due to proximity of adjoining buildings