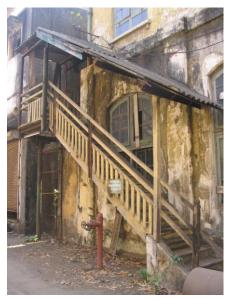

Internal: As above

External: As above

Photo T-IV-Gn:\Ward Gn\

Ref.: Green Villa

| 1.0 | Denomination                        |                                                                                                                                                                                                                                                                                                                                                                         |                     |          |                |          |
|-----|-------------------------------------|-------------------------------------------------------------------------------------------------------------------------------------------------------------------------------------------------------------------------------------------------------------------------------------------------------------------------------------------------------------------------|---------------------|----------|----------------|----------|
| 1.1 | Name of Premises                    | Green Villa                                                                                                                                                                                                                                                                                                                                                             |                     |          |                |          |
| 1.2 | Earlier Name                        | Not applicable                                                                                                                                                                                                                                                                                                                                                          |                     |          |                |          |
| 1.3 | Built in                            | Mid 20 <sup>th</sup> century                                                                                                                                                                                                                                                                                                                                            | Extension Date (i   | f any)   | Not applicable |          |
| 2.0 | Access                              |                                                                                                                                                                                                                                                                                                                                                                         |                     |          |                |          |
| 2.1 | Main                                | Bhawani Shankar I                                                                                                                                                                                                                                                                                                                                                       | Marg                |          |                |          |
| 2.2 | Subsidiary                          | Not applicable                                                                                                                                                                                                                                                                                                                                                          |                     |          |                |          |
| 3.0 | Ownership Pattern                   |                                                                                                                                                                                                                                                                                                                                                                         |                     |          |                |          |
| 3.1 | Present                             | Bai Adul Natal                                                                                                                                                                                                                                                                                                                                                          |                     |          |                |          |
| 3.2 | Past                                | Governor of Bombay, Narayan Waman Tare, Jagannath Waman Tare, Govind Sahadeo                                                                                                                                                                                                                                                                                            |                     |          |                |          |
| 3.3 | Status                              | Tenanted                                                                                                                                                                                                                                                                                                                                                                |                     |          |                |          |
| 4.0 | Use                                 | •                                                                                                                                                                                                                                                                                                                                                                       |                     |          |                |          |
| 4.1 | Present                             | Residential                                                                                                                                                                                                                                                                                                                                                             |                     |          |                |          |
| 4.2 | Past                                | Residential                                                                                                                                                                                                                                                                                                                                                             |                     |          |                |          |
| 4.3 | Usage                               | Regular residential use                                                                                                                                                                                                                                                                                                                                                 |                     |          |                |          |
| 5.0 | Significance & Value Classification |                                                                                                                                                                                                                                                                                                                                                                         |                     |          |                |          |
| 5.1 | Townscape (Natural / Manmade)       | Located on Bhawani Shankar Marg which has a series of similar houses near Dadar station.                                                                                                                                                                                                                                                                                |                     |          |                | lar      |
| 5.2 | Architectural Description           | Vernacular style house which stands prominently on the road due to its decorative carved, red coloured wooden brackets supporting the roof. It also has a high plinth which is in coursed ashlar masonry contrasting with the plastered walls above. The external wooden staircase leading to the first floor is also one of the characteristics of such modest houses. |                     |          |                |          |
| 5.3 | Intrinsic                           | This is one of the formal Marg which belong community.                                                                                                                                                                                                                                                                                                                  |                     |          |                | kar      |
| 5.4 | Value Classification                | A(arc), A(cul)                                                                                                                                                                                                                                                                                                                                                          |                     | Recom    | nmended Grade  | III      |
| 6.0 | Topography                          |                                                                                                                                                                                                                                                                                                                                                                         |                     | •        |                | <u> </u> |
| 6.1 | Floors                              | G + 1                                                                                                                                                                                                                                                                                                                                                                   |                     |          |                |          |
| 7.0 | Construction                        | •                                                                                                                                                                                                                                                                                                                                                                       |                     |          |                |          |
| 7.1 | Plinth                              | 160 cms high Stone                                                                                                                                                                                                                                                                                                                                                      | e plinth in coursed | ashlar n | nasonry        |          |
| 7.2 | Walls                               | Load bearing brick                                                                                                                                                                                                                                                                                                                                                      | walls               |          |                |          |
| 7.3 | Floor                               | Wooden joist floorii                                                                                                                                                                                                                                                                                                                                                    | ng                  |          |                |          |
| 7.4 | Stairs                              | Wooden stairs with                                                                                                                                                                                                                                                                                                                                                      | decorative railing  | and bal  | uster          |          |

| 11.0 |                                                       | Documents: C.S. sheets, D.P. Sheets, Eicher City Maps - Mumbai                                                                                                                                              |  |  |  |
|------|-------------------------------------------------------|-------------------------------------------------------------------------------------------------------------------------------------------------------------------------------------------------------------|--|--|--|
|      | DP Remarks / Perceived Threats                        | None                                                                                                                                                                                                        |  |  |  |
| 10.3 | Articulation & Finishes                               | No transformation                                                                                                                                                                                           |  |  |  |
| 10.2 | Structure                                             | No transformation                                                                                                                                                                                           |  |  |  |
| 10.1 | Form                                                  | Grills and hoardings added later.                                                                                                                                                                           |  |  |  |
| 10.0 | Transformation                                        |                                                                                                                                                                                                             |  |  |  |
| 9.10 | Overall condition                                     | Good Maintenance level Good                                                                                                                                                                                 |  |  |  |
| 9.9  | Outbuildings                                          | Good                                                                                                                                                                                                        |  |  |  |
| 9.8  | Services                                              | Good (No leakage observed)                                                                                                                                                                                  |  |  |  |
| 9.7  | Articulation & Finishes                               | Good (Well maintained)                                                                                                                                                                                      |  |  |  |
| 9.6  | Roofing                                               | Good (No leakage observed)                                                                                                                                                                                  |  |  |  |
| 9.5  | Openings                                              | Good (Wooden members in good condition)                                                                                                                                                                     |  |  |  |
| 9.4  | Stairs                                                | Good (Sagging of a few wooden treads seen)                                                                                                                                                                  |  |  |  |
| 9.3  | Floor                                                 | Good (No sagging observed)                                                                                                                                                                                  |  |  |  |
| 9.2  | Walls                                                 | Good (No dampness or cracks observed)                                                                                                                                                                       |  |  |  |
| 9.1  | Plinth                                                | Good (No settlement or cracks observed)                                                                                                                                                                     |  |  |  |
| 9.0  | Condition                                             | 1                                                                                                                                                                                                           |  |  |  |
| 8.7  | Other (HVAC / BMS / Security Systems)                 | Not provided                                                                                                                                                                                                |  |  |  |
| 8.6  | Fire precaution                                       | Not provided                                                                                                                                                                                                |  |  |  |
| 8.5  | Drainage (Plumbing and Sanitation)                    | MCGM                                                                                                                                                                                                        |  |  |  |
| 8.4  | Water Supply                                          | MCGM                                                                                                                                                                                                        |  |  |  |
| 8.3  | Electricity                                           | BEST                                                                                                                                                                                                        |  |  |  |
| 8.2  | Ventilation                                           | Natural and artificial, good natural ventilation                                                                                                                                                            |  |  |  |
| 8.1  | Lighting                                              | Natural and artificial, good natural lighting                                                                                                                                                               |  |  |  |
| 8.0  | Services & Utilities                                  |                                                                                                                                                                                                             |  |  |  |
| 7.11 | Curtilage / Unbuilt Space / Out Buildings / Landscape | No front open space and marginal side open spaces                                                                                                                                                           |  |  |  |
| 7.10 | Compound / Fence / Gate                               | Not provided                                                                                                                                                                                                |  |  |  |
| 7.9  | Interiors (Movable & Immovable)                       | Interiors, not of heritage value                                                                                                                                                                            |  |  |  |
| 7.8  | Finishes                                              | brackets supporting the chajjas. The plinth has coursed ashlar masonry and the brackets are recently painted in bright red oil paint.  Externally sand faced finish plaster and internally cement plastered |  |  |  |
| 7.7  | Articulation                                          | wooden trusses  The façade shows minimal articulation with decorative wooden                                                                                                                                |  |  |  |
| 7.6  | Openings  Roofing                                     | Segmental arched opening double window having wooden frames and glazed shutters  Sloping roof with Mangalore tiles and decorative eaves with                                                                |  |  |  |