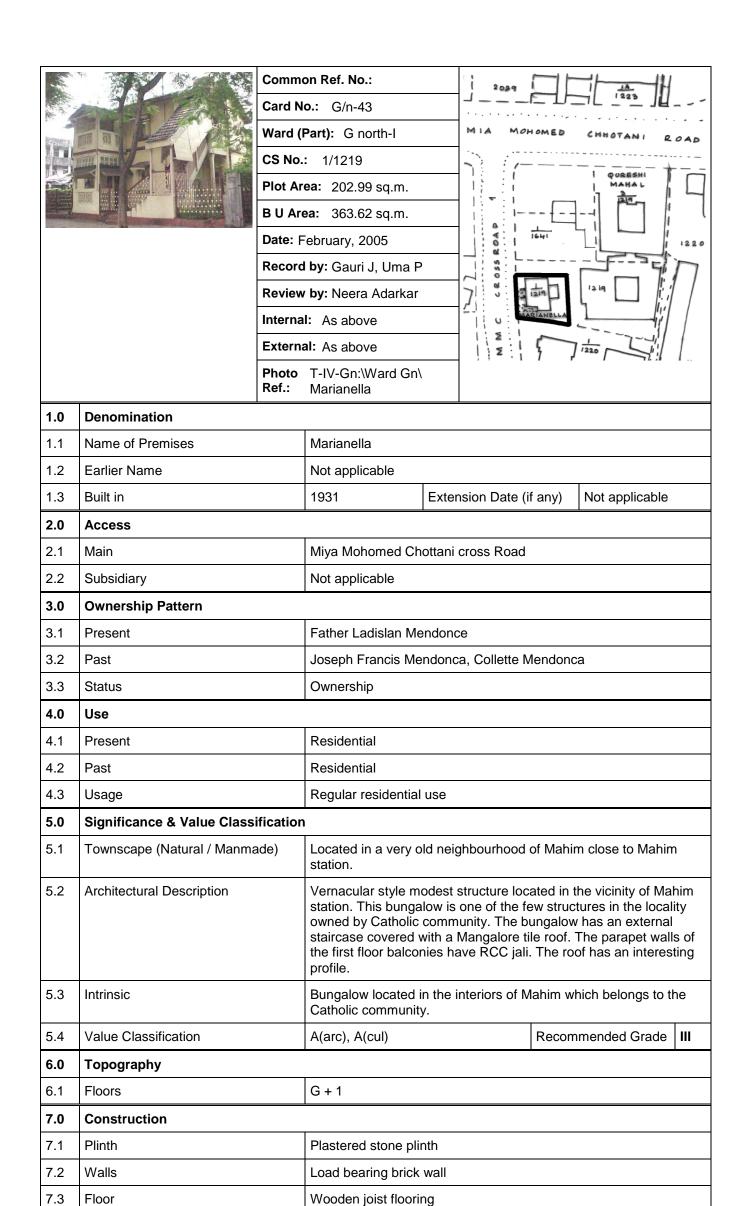

Card No.: G/n-1

Ward (Part): G north-V

**CS No.:** F.P 1360

**Plot Area:** 1941.48 sq.m.

**B U Area:** 3214.00 sq.m.

Date: February, 2005

Record by: Gauri J, Uma P

Review by: Neera Adarkar

Internal: As above

External: As above

Photo T-IV-Gn:\Ward Gn\Seth

Ref.: G.M. Jain Hostel

| 1.0 | Denomination                        |                                                                                                                                                                                                                                                                                               |                                              |         |                   |      |
|-----|-------------------------------------|-----------------------------------------------------------------------------------------------------------------------------------------------------------------------------------------------------------------------------------------------------------------------------------------------|----------------------------------------------|---------|-------------------|------|
| 1.1 | Name of Premises                    | Seth G.M. Jain Hos                                                                                                                                                                                                                                                                            | stel                                         |         |                   |      |
| 1.2 | Earlier Name                        | Not applicable                                                                                                                                                                                                                                                                                |                                              |         |                   |      |
| 1.3 | Built in                            | Early 20 <sup>th</sup> century                                                                                                                                                                                                                                                                | Extension Date (if                           | any)    | Not applicable    |      |
| 2.0 | Access                              |                                                                                                                                                                                                                                                                                               |                                              |         |                   |      |
| 2.1 | Main                                | Off Jagannath Bhat                                                                                                                                                                                                                                                                            | ankar Marg                                   |         |                   |      |
| 2.2 | Subsidiary                          | Not applicable                                                                                                                                                                                                                                                                                |                                              |         |                   |      |
| 3.0 | Ownership Pattern                   |                                                                                                                                                                                                                                                                                               |                                              |         |                   |      |
| 3.1 | Present                             | Taramati Sureshbhai Parekh                                                                                                                                                                                                                                                                    |                                              |         |                   |      |
| 3.2 | Past                                | Chinubhai Manibhai Patel, Rameshbhai Manibhai Patel, Jainbhai<br>Manibhai Patel, Gautambhai Manibhai Patel                                                                                                                                                                                    |                                              |         |                   | hai  |
| 3.3 | Status                              | Trust                                                                                                                                                                                                                                                                                         |                                              |         |                   |      |
| 4.0 | Use                                 |                                                                                                                                                                                                                                                                                               |                                              |         |                   |      |
| 4.1 | Present                             | Hostel                                                                                                                                                                                                                                                                                        |                                              |         |                   |      |
| 4.2 | Past                                | Hostel                                                                                                                                                                                                                                                                                        |                                              |         |                   |      |
| 4.3 | Usage                               | Regular residential use                                                                                                                                                                                                                                                                       |                                              |         |                   |      |
| 5.0 | Significance & Value Classification |                                                                                                                                                                                                                                                                                               |                                              |         |                   |      |
| 5.1 | Townscape (Natural / Manmade)       | Located on western side of Elphinstone station below Elphinstone bridge.                                                                                                                                                                                                                      |                                              |         | one               |      |
| 5.2 | Architectural Description           | Neo-classical style structure with sloping roof and high gables with human figures as the Pinnacles. The entrance has a short porch with a balcony above, topped by a pediment supported by decorative stone columns with floral capitals. Long and short work at the corner of the building. |                                              |         |                   | ch   |
| 5.3 | Intrinsic                           |                                                                                                                                                                                                                                                                                               | remaining buildings<br>of the Colonial perio |         | el area which has | Neo- |
| 5.4 | Value Classification                | A(arc), B(des), B(u                                                                                                                                                                                                                                                                           | u)                                           | Recom   | mended Grade      | IIΒ  |
| 6.0 | Topography                          |                                                                                                                                                                                                                                                                                               |                                              |         |                   |      |
| 6.1 | Floors                              | G + 2                                                                                                                                                                                                                                                                                         |                                              |         |                   |      |
| 7.0 | Construction                        |                                                                                                                                                                                                                                                                                               |                                              |         |                   |      |
| 7.1 | Plinth                              | Balck Basalt stone                                                                                                                                                                                                                                                                            | plinth in coursed as                         | hlar ma | sonry             |      |
| 7.2 | Walls                               | Stone walls in cours                                                                                                                                                                                                                                                                          | sed ashlar masonry                           |         |                   |      |
| 7.3 | Floor                               | Wooden joist flooring                                                                                                                                                                                                                                                                         | ng                                           |         |                   |      |
| 7.4 | Stairs                              | Access denied                                                                                                                                                                                                                                                                                 |                                              |         |                   |      |
| 7.5 | Openings                            | Rectangular openir                                                                                                                                                                                                                                                                            | igs with wooden frai                         | mes an  | d glazed shutter  |      |
| 7.6 | Roofing                             | Sloping roof with M                                                                                                                                                                                                                                                                           | angalore tiles and w                         | vooden  | trusses           |      |

| 7.7  | Articulation                                             | The entrance has a short porch with a balcony above topped by a pediment supported by decorative stone columns with floral capitals. Long and short work at the corner of the building. |                                   |                      |  |  |
|------|----------------------------------------------------------|-----------------------------------------------------------------------------------------------------------------------------------------------------------------------------------------|-----------------------------------|----------------------|--|--|
| 7.8  | Finishes                                                 | Coursed ashlar masor                                                                                                                                                                    | nry externally                    |                      |  |  |
| 7.9  | Interiors (Movable & Immovable)                          | Interiors, not of heritag                                                                                                                                                               | ge value                          |                      |  |  |
| 7.10 | Compound / Fence / Gate                                  | High stone compound                                                                                                                                                                     | wall in random rubble             | masonry              |  |  |
| 7.11 | Curtilage / Unbuilt Space / Out<br>Buildings / Landscape | Central open space                                                                                                                                                                      |                                   |                      |  |  |
| 8.0  | Services & Utilities                                     |                                                                                                                                                                                         |                                   |                      |  |  |
| 8.1  | Lighting                                                 | Natural and artificial, good natural lighting                                                                                                                                           |                                   |                      |  |  |
| 8.2  | Ventilation                                              | Natural and artificial, g                                                                                                                                                               | good natural ventilation          |                      |  |  |
| 8.3  | Electricity                                              | BEST                                                                                                                                                                                    |                                   |                      |  |  |
| 8.4  | Water Supply                                             | MCGM                                                                                                                                                                                    |                                   |                      |  |  |
| 8.5  | Drainage (Plumbing and Sanitation)                       | MCGM                                                                                                                                                                                    |                                   |                      |  |  |
| 8.6  | Fire precaution                                          | Not provided                                                                                                                                                                            |                                   |                      |  |  |
| 8.7  | Other (HVAC / BMS / Security Systems)                    | Not provided                                                                                                                                                                            |                                   |                      |  |  |
| 9.0  | Condition                                                |                                                                                                                                                                                         |                                   |                      |  |  |
| 9.1  | Plinth                                                   | Good (No settlement or cracks observed)                                                                                                                                                 |                                   |                      |  |  |
| 9.2  | Walls                                                    | Good (No dampness or cracks observed)                                                                                                                                                   |                                   |                      |  |  |
| 9.3  | Floor                                                    | Good (No sagging observed)                                                                                                                                                              |                                   |                      |  |  |
| 9.4  | Stairs                                                   | Access denied                                                                                                                                                                           |                                   |                      |  |  |
| 9.5  | Openings                                                 | Good (Wooden memb                                                                                                                                                                       | pers in good condition)           |                      |  |  |
| 9.6  | Roofing                                                  | Good (No leakage obs                                                                                                                                                                    | served)                           |                      |  |  |
| 9.7  | Articulation & Finishes                                  | Good (Well maintaine                                                                                                                                                                    | d)                                |                      |  |  |
| 9.8  | Services                                                 | Good (Drainage pipes                                                                                                                                                                    | need no replacement)              |                      |  |  |
| 9.9  | Outbuildings                                             | Fair                                                                                                                                                                                    |                                   |                      |  |  |
| 9.10 | Overall condition                                        | Fair                                                                                                                                                                                    | Maintenance level                 | Good                 |  |  |
| 10.0 | Transformation                                           |                                                                                                                                                                                         |                                   |                      |  |  |
| 10.1 | Form                                                     | No transformation                                                                                                                                                                       |                                   |                      |  |  |
| 10.2 | Structure                                                | No transformation                                                                                                                                                                       |                                   |                      |  |  |
| 10.3 | Articulation & Finishes                                  | No transformation                                                                                                                                                                       |                                   |                      |  |  |
| 11.0 | DP Remarks / Perceived Threats                           | North boundary touch Development Plan. (D                                                                                                                                               | es the Special Industria<br>P.P.) | al Zone on proposed  |  |  |
| 12.0 | Additional Notes / References /                          | Documents: C.S. shee                                                                                                                                                                    | ets, D.P. Sheets, Eiche           | r City Maps - Mumbai |  |  |

## Seth G.M. Jain Hostel

View from Elphinstone railway station

Rectangular double height windows

Decorative roof gable

Roof profile of the hostel

Seth G.M. Jain Hostel

Right side elevation and Left side elevation not seen due to proximity of adjoining buildings