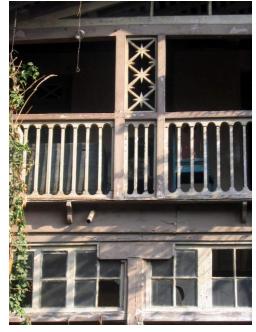

## **Green Villa**

View from Bhawani Shankar Marg

Oil painted carved wooden brackets

Decorative cast iron railing

Decorative eaves

Card No.: G/n-3

Ward (Part): G north-V

**CS No.:** 1430