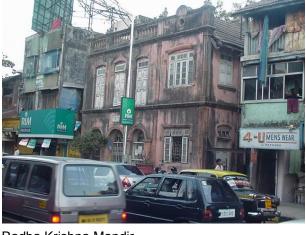

## Seth G.M. Jain Hostel

View from Elphinstone railway station

Rectangular double height windows

Decorative roof gable

Roof profile of the hostel

Seth G.M. Jain Hostel

Right side elevation and Left side elevation not seen due to proximity of adjoining buildings