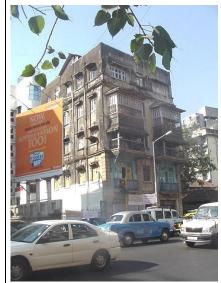

Card No.: G/n-1

Ward (Part): G north-V

**CS No.:** F.P 1360

**Plot Area:** 1941.48 sq.m.

**B U Area:** 3214.00 sq.m.

Date: February, 2005

Record by: Gauri J, Uma P

Review by: Neera Adarkar

Internal: As above

External: As above

Photo T-IV-Gn:\Ward Gn\Seth

Ref.: G.M. Jain Hostel

| 1.0 | Denomination                        |                                                                                                                                                                                                                                                                                               |                                              |         |                   |      |
|-----|-------------------------------------|-----------------------------------------------------------------------------------------------------------------------------------------------------------------------------------------------------------------------------------------------------------------------------------------------|----------------------------------------------|---------|-------------------|------|
| 1.1 | Name of Premises                    | Seth G.M. Jain Hos                                                                                                                                                                                                                                                                            | stel                                         |         |                   |      |
| 1.2 | Earlier Name                        | Not applicable                                                                                                                                                                                                                                                                                |                                              |         |                   |      |
| 1.3 | Built in                            | Early 20 <sup>th</sup> century                                                                                                                                                                                                                                                                | Extension Date (if                           | any)    | Not applicable    |      |
| 2.0 | Access                              |                                                                                                                                                                                                                                                                                               |                                              |         |                   |      |
| 2.1 | Main                                | Off Jagannath Bhat                                                                                                                                                                                                                                                                            | ankar Marg                                   |         |                   |      |
| 2.2 | Subsidiary                          | Not applicable                                                                                                                                                                                                                                                                                |                                              |         |                   |      |
| 3.0 | Ownership Pattern                   |                                                                                                                                                                                                                                                                                               |                                              |         |                   |      |
| 3.1 | Present                             | Taramati Sureshbhai Parekh                                                                                                                                                                                                                                                                    |                                              |         |                   |      |
| 3.2 | Past                                | Chinubhai Manibhai Patel, Rameshbhai Manibhai Patel, Jainbhai<br>Manibhai Patel, Gautambhai Manibhai Patel                                                                                                                                                                                    |                                              |         |                   | hai  |
| 3.3 | Status                              | Trust                                                                                                                                                                                                                                                                                         |                                              |         |                   |      |
| 4.0 | Use                                 |                                                                                                                                                                                                                                                                                               |                                              |         |                   |      |
| 4.1 | Present                             | Hostel                                                                                                                                                                                                                                                                                        |                                              |         |                   |      |
| 4.2 | Past                                | Hostel                                                                                                                                                                                                                                                                                        |                                              |         |                   |      |
| 4.3 | Usage                               | Regular residential use                                                                                                                                                                                                                                                                       |                                              |         |                   |      |
| 5.0 | Significance & Value Classification |                                                                                                                                                                                                                                                                                               |                                              |         |                   |      |
| 5.1 | Townscape (Natural / Manmade)       | Located on western side of Elphinstone station below Elphinstone bridge.                                                                                                                                                                                                                      |                                              |         | one               |      |
| 5.2 | Architectural Description           | Neo-classical style structure with sloping roof and high gables with human figures as the Pinnacles. The entrance has a short porch with a balcony above, topped by a pediment supported by decorative stone columns with floral capitals. Long and short work at the corner of the building. |                                              |         |                   | ch   |
| 5.3 | Intrinsic                           |                                                                                                                                                                                                                                                                                               | remaining buildings<br>of the Colonial perio |         | el area which has | Neo- |
| 5.4 | Value Classification                | A(arc), B(des), B(u                                                                                                                                                                                                                                                                           | u)                                           | Recom   | mended Grade      | IIΒ  |
| 6.0 | Topography                          |                                                                                                                                                                                                                                                                                               |                                              |         |                   |      |
| 6.1 | Floors                              | G + 2                                                                                                                                                                                                                                                                                         |                                              |         |                   |      |
| 7.0 | Construction                        |                                                                                                                                                                                                                                                                                               |                                              |         |                   |      |
| 7.1 | Plinth                              | Balck Basalt stone                                                                                                                                                                                                                                                                            | plinth in coursed as                         | hlar ma | sonry             |      |
| 7.2 | Walls                               | Stone walls in cours                                                                                                                                                                                                                                                                          | sed ashlar masonry                           |         |                   |      |
| 7.3 | Floor                               | Wooden joist flooring                                                                                                                                                                                                                                                                         | ng                                           |         |                   |      |
| 7.4 | Stairs                              | Access denied                                                                                                                                                                                                                                                                                 |                                              |         |                   |      |
| 7.5 | Openings                            | Rectangular openir                                                                                                                                                                                                                                                                            | igs with wooden frai                         | mes an  | d glazed shutter  |      |
| 7.6 | Roofing                             | Sloping roof with M                                                                                                                                                                                                                                                                           | angalore tiles and w                         | vooden  | trusses           |      |

## Seth G.M. Jain Hostel

View from Elphinstone railway station

Rectangular double height windows

Decorative roof gable

Roof profile of the hostel

Seth G.M. Jain Hostel

Right side elevation and Left side elevation not seen due to proximity of adjoining buildings