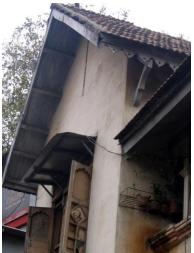

## **Green Villa**

View from Bhawani Shankar Marg

Oil painted carved wooden brackets

Decorative cast iron railing

Decorative eaves

Card No.: G/n-3

Ward (Part): G north-V

**CS No.:** 1430