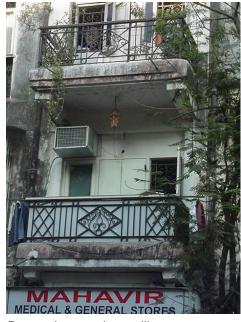

## Seth G.M. Jain Hostel

View from Elphinstone railway station

Rectangular double height windows

Decorative roof gable

Roof profile of the hostel

Seth G.M. Jain Hostel

Right side elevation and Left side elevation not seen due to proximity of adjoining buildings