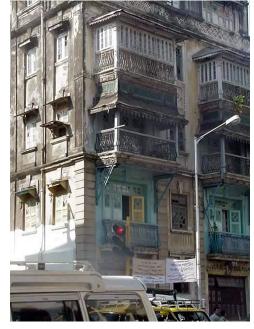

| Rectangular openings with wooden frames and glazed shutter and a stained glass weather shade                                                                                                                                                                                                  |  |  |
|      |                                                          |                                                                                                                                                                                                                                                                                               |  |  |



View from Veer Savarkar Marg



Decorative floral motifs in stucco work above the architrave



Simple motifs and mouldings on the façade



Projecting balconies on the façade



Sloping roof chajja for the projecting balconies



| Common | Ref. | No. |
|--------|------|-----|
|--------|------|-----|

Card No.: G/n-28

Ward (Part): G north-III

**CS No.:** 960

Plot Area: 880.90 sq.m.

**B U Area:** 727.26 sq.m.

Date: February, 2005

Record by: Gauri J, Uma P

Review by: Neera Adarkar

Internal: As above

External: As above

Photo T-IV-Gn:\Ward Gn\Ref.: Radha Krishna Mandir



| 1.0             | Denomination                        |