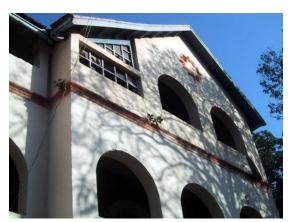

Internal: As above

External: As above

Photo T-IV-Gn:\Ward Gn\

Ref.: Green Villa

| 1.0 | Denomination                        |                                                                                                                                                                                                                                                                                                                                                                         |                     |          |                |          |
|-----|-------------------------------------|-------------------------------------------------------------------------------------------------------------------------------------------------------------------------------------------------------------------------------------------------------------------------------------------------------------------------------------------------------------------------|---------------------|----------|----------------|----------|
| 1.1 | Name of Premises                    | Green Villa                                                                                                                                                                                                                                                                                                                                                             |                     |          |                |          |
| 1.2 | Earlier Name                        | Not applicable                                                                                                                                                                                                                                                                                                                                                          |                     |          |                |          |
| 1.3 | Built in                            | Mid 20 <sup>th</sup> century                                                                                                                                                                                                                                                                                                                                            | Extension Date (i   | f any)   | Not applicable |          |
| 2.0 | Access                              |                                                                                                                                                                                                                                                                                                                                                                         |                     |          |                |          |
| 2.1 | Main                                | Bhawani Shankar I                                                                                                                                                                                                                                                                                                                                                       | Marg                |          |                |          |
| 2.2 | Subsidiary                          | Not applicable                                                                                                                                                                                                                                                                                                                                                          |                     |          |                |          |
| 3.0 | Ownership Pattern                   |                                                                                                                                                                                                                                                                                                                                                                         |                     |          |                |          |
| 3.1 | Present                             | Bai Adul Natal                                                                                                                                                                                                                                                                                                                                                          |                     |          |                |          |
| 3.2 | Past                                | Governor of Bombay, Narayan Waman Tare, Jagannath Waman Tare, Govind Sahadeo                                                                                                                                                                                                                                                                                            |                     |          |                |          |
| 3.3 | Status                              | Tenanted                                                                                                                                                                                                                                                                                                                                                                |                     |          |                |          |
| 4.0 | Use                                 | •                                                                                                                                                                                                                                                                                                                                                                       |                     |          |                |          |
| 4.1 | Present                             | Residential                                                                                                                                                                                                                                                                                                                                                             |                     |          |                |          |
| 4.2 | Past                                | Residential                                                                                                                                                                                                                                                                                                                                                             |                     |          |                |          |
| 4.3 | Usage                               | Regular residential use                                                                                                                                                                                                                                                                                                                                                 |                     |          |                |          |
| 5.0 | Significance & Value Classification |                                                                                                                                                                                                                                                                                                                                                                         |                     |          |                |          |
| 5.1 | Townscape (Natural / Manmade)       | Located on Bhawani Shankar Marg which has a series of similar houses near Dadar station.                                                                                                                                                                                                                                                                                |                     |          |                | lar      |
| 5.2 | Architectural Description           | Vernacular style house which stands prominently on the road due to its decorative carved, red coloured wooden brackets supporting the roof. It also has a high plinth which is in coursed ashlar masonry contrasting with the plastered walls above. The external wooden staircase leading to the first floor is also one of the characteristics of such modest houses. |                     |          |                |          |
| 5.3 | Intrinsic                           | This is one of the formal Marg which belong community.                                                                                                                                                                                                                                                                                                                  |                     |          |                | kar      |
| 5.4 | Value Classification                | A(arc), A(cul)                                                                                                                                                                                                                                                                                                                                                          |                     | Recom    | nmended Grade  | III      |
| 6.0 | Topography                          |                                                                                                                                                                                                                                                                                                                                                                         |                     | •        |                | <u> </u> |
| 6.1 | Floors                              | G + 1                                                                                                                                                                                                                                                                                                                                                                   |                     |          |                |          |
| 7.0 | Construction                        | •                                                                                                                                                                                                                                                                                                                                                                       |                     |          |                |          |
| 7.1 | Plinth                              | 160 cms high Stone                                                                                                                                                                                                                                                                                                                                                      | e plinth in coursed | ashlar n | nasonry        |          |
| 7.2 | Walls                               | Load bearing brick                                                                                                                                                                                                                                                                                                                                                      | walls               |          |                |          |
| 7.3 | Floor                               | Wooden joist floorii                                                                                                                                                                                                                                                                                                                                                    | ng                  |          |                |          |
| 7.4 | Stairs                              | Wooden stairs with                                                                                                                                                                                                                                                                                                                                                      | decorative railing  | and bal  | uster          |          |

| 11.0 |                                                       | Documents: C.S. sheets, D.P. Sheets, Eicher City Maps - Mumbai                                                                                                                                              |  |  |  |
|------|-------------------------------------------------------|-------------------------------------------------------------------------------------------------------------------------------------------------------------------------------------------------------------|--|--|--|
|      | DP Remarks / Perceived Threats                        | None                                                                                                                                                                                                        |  |  |  |
| 10.3 | Articulation & Finishes                               | No transformation                                                                                                                                                                                           |  |  |  |
| 10.2 | Structure                                             | No transformation                                                                                                                                                                                           |  |  |  |
| 10.1 | Form                                                  | Grills and hoardings added later.                                                                                                                                                                           |  |  |  |
| 10.0 | Transformation                                        |                                                                                                                                                                                                             |  |  |  |
| 9.10 | Overall condition                                     | Good Maintenance level Good                                                                                                                                                                                 |  |  |  |
| 9.9  | Outbuildings                                          | Good                                                                                                                                                                                                        |  |  |  |
| 9.8  | Services                                              | Good (No leakage observed)                                                                                                                                                                                  |  |  |  |
| 9.7  | Articulation & Finishes                               | Good (Well maintained)                                                                                                                                                                                      |  |  |  |
| 9.6  | Roofing                                               | Good (No leakage observed)                                                                                                                                                                                  |  |  |  |
| 9.5  | Openings                                              | Good (Wooden members in good condition)                                                                                                                                                                     |  |  |  |
| 9.4  | Stairs                                                | Good (Sagging of a few wooden treads seen)                                                                                                                                                                  |  |  |  |
| 9.3  | Floor                                                 | Good (No sagging observed)                                                                                                                                                                                  |  |  |  |
| 9.2  | Walls                                                 | Good (No dampness or cracks observed)                                                                                                                                                                       |  |  |  |
| 9.1  | Plinth                                                | Good (No settlement or cracks observed)                                                                                                                                                                     |  |  |  |
| 9.0  | Condition                                             | 1                                                                                                                                                                                                           |  |  |  |
| 8.7  | Other (HVAC / BMS / Security Systems)                 | Not provided                                                                                                                                                                                                |  |  |  |
| 8.6  | Fire precaution                                       | Not provided                                                                                                                                                                                                |  |  |  |
| 8.5  | Drainage (Plumbing and Sanitation)                    | MCGM                                                                                                                                                                                                        |  |  |  |
| 8.4  | Water Supply                                          | MCGM                                                                                                                                                                                                        |  |  |  |
| 8.3  | Electricity                                           | BEST                                                                                                                                                                                                        |  |  |  |
| 8.2  | Ventilation                                           | Natural and artificial, good natural ventilation                                                                                                                                                            |  |  |  |
| 8.1  | Lighting                                              | Natural and artificial, good natural lighting                                                                                                                                                               |  |  |  |
| 8.0  | Services & Utilities                                  |                                                                                                                                                                                                             |  |  |  |
| 7.11 | Curtilage / Unbuilt Space / Out Buildings / Landscape | No front open space and marginal side open spaces                                                                                                                                                           |  |  |  |
| 7.10 | Compound / Fence / Gate                               | Not provided                                                                                                                                                                                                |  |  |  |
| 7.9  | Interiors (Movable & Immovable)                       | Interiors, not of heritage value                                                                                                                                                                            |  |  |  |
| 7.8  | Finishes                                              | brackets supporting the chajjas. The plinth has coursed ashlar masonry and the brackets are recently painted in bright red oil paint.  Externally sand faced finish plaster and internally cement plastered |  |  |  |
| 7.7  | Articulation                                          | wooden trusses  The façade shows minimal articulation with decorative wooden                                                                                                                                |  |  |  |
| 7.6  | Openings  Roofing                                     | Segmental arched opening double window having wooden frames and glazed shutters  Sloping roof with Mangalore tiles and decorative eaves with                                                                |  |  |  |

## **Green Villa**

View from Bhawani Shankar Marg

Oil painted carved wooden brackets

Decorative cast iron railing

Decorative eaves

Card No.: G/n-3

Ward (Part): G north-V

**CS No.:** 1430