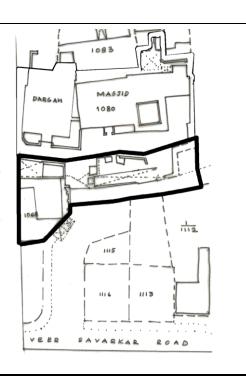

Internal: As above

External: As above

Photo T-IV-Gn:\Ward Gn\

Ref.: Green Villa

| 1.0 | Denomination                        |                                                                                                                                                                                                                                                                                                                                                                         |                     |          |                |          |
|-----|-------------------------------------|-------------------------------------------------------------------------------------------------------------------------------------------------------------------------------------------------------------------------------------------------------------------------------------------------------------------------------------------------------------------------|---------------------|----------|----------------|----------|
| 1.1 | Name of Premises                    | Green Villa                                                                                                                                                                                                                                                                                                                                                             |                     |          |                |          |
| 1.2 | Earlier Name                        | Not applicable                                                                                                                                                                                                                                                                                                                                                          |                     |          |                |          |
| 1.3 | Built in                            | Mid 20 <sup>th</sup> century                                                                                                                                                                                                                                                                                                                                            | Extension Date (i   | f any)   | Not applicable |          |
| 2.0 | Access                              |                                                                                                                                                                                                                                                                                                                                                                         |                     |          |                |          |
| 2.1 | Main                                | Bhawani Shankar I                                                                                                                                                                                                                                                                                                                                                       | Marg                |          |                |          |
| 2.2 | Subsidiary                          | Not applicable                                                                                                                                                                                                                                                                                                                                                          |                     |          |                |          |
| 3.0 | Ownership Pattern                   |                                                                                                                                                                                                                                                                                                                                                                         |                     |          |                |          |
| 3.1 | Present                             | Bai Adul Natal                                                                                                                                                                                                                                                                                                                                                          |                     |          |                |          |
| 3.2 | Past                                | Governor of Bombay, Narayan Waman Tare, Jagannath Waman Tare, Govind Sahadeo                                                                                                                                                                                                                                                                                            |                     |          |                |          |
| 3.3 | Status                              | Tenanted                                                                                                                                                                                                                                                                                                                                                                |                     |          |                |          |
| 4.0 | Use                                 | •                                                                                                                                                                                                                                                                                                                                                                       |                     |          |                |          |
| 4.1 | Present                             | Residential                                                                                                                                                                                                                                                                                                                                                             |                     |          |                |          |
| 4.2 | Past                                | Residential                                                                                                                                                                                                                                                                                                                                                             |                     |          |                |          |
| 4.3 | Usage                               | Regular residential use                                                                                                                                                                                                                                                                                                                                                 |                     |          |                |          |
| 5.0 | Significance & Value Classification |                                                                                                                                                                                                                                                                                                                                                                         |                     |          |                |          |
| 5.1 | Townscape (Natural / Manmade)       | Located on Bhawani Shankar Marg which has a series of similar houses near Dadar station.                                                                                                                                                                                                                                                                                |                     |          |                | lar      |
| 5.2 | Architectural Description           | Vernacular style house which stands prominently on the road due to its decorative carved, red coloured wooden brackets supporting the roof. It also has a high plinth which is in coursed ashlar masonry contrasting with the plastered walls above. The external wooden staircase leading to the first floor is also one of the characteristics of such modest houses. |                     |          |                |          |
| 5.3 | Intrinsic                           | This is one of the formal Marg which belong community.                                                                                                                                                                                                                                                                                                                  |                     |          |                | kar      |
| 5.4 | Value Classification                | A(arc), A(cul)                                                                                                                                                                                                                                                                                                                                                          |                     | Recom    | nmended Grade  | III      |
| 6.0 | Topography                          |                                                                                                                                                                                                                                                                                                                                                                         |                     | •        |                | <u> </u> |
| 6.1 | Floors                              | G + 1                                                                                                                                                                                                                                                                                                                                                                   |                     |          |                |          |
| 7.0 | Construction                        | •                                                                                                                                                                                                                                                                                                                                                                       |                     |          |                |          |
| 7.1 | Plinth                              | 160 cms high Stone                                                                                                                                                                                                                                                                                                                                                      | e plinth in coursed | ashlar n | nasonry        |          |
| 7.2 | Walls                               | Load bearing brick                                                                                                                                                                                                                                                                                                                                                      | walls               |          |                |          |
| 7.3 | Floor                               | Wooden joist floorii                                                                                                                                                                                                                                                                                                                                                    | ng                  |          |                |          |
| 7.4 | Stairs                              | Wooden stairs with                                                                                                                                                                                                                                                                                                                                                      | decorative railing  | and bal  | uster          |          |

## **Green Villa**

View from Bhawani Shankar Marg

Oil painted carved wooden brackets

Decorative cast iron railing

Decorative eaves

Card No.: G/n-3

Ward (Part): G north-V

**CS No.:** 1430