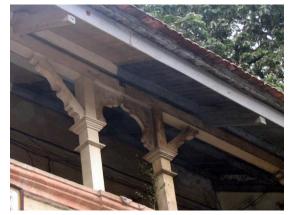

## Seth G.M. Jain Hostel

View from Elphinstone railway station

Rectangular double height windows

Decorative roof gable

Roof profile of the hostel

Seth G.M. Jain Hostel

Right side elevation and Left side elevation not seen due to proximity of adjoining buildings