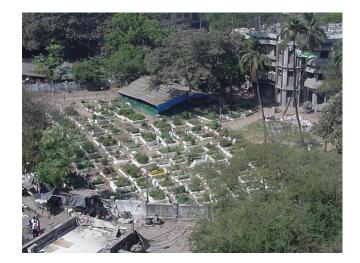

# P'Alex D'Souza Bungalow

View from an internal lane off Bhawani Shankar Marg

External straight flight staircase

Projecting balcony with simple balusters

View of the front façade

Trellis work for balcony

Card No.: G/n-4