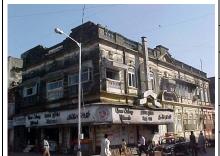

Internal: As above

External: As above

Photo T-IV-Gn:\Ward Gn\

Ref.: Green Villa

| 1.0 | Denomination                        |                                                                                                                                                                                                                                                                                                                                                                         |                     |          |                |          |
|-----|-------------------------------------|-------------------------------------------------------------------------------------------------------------------------------------------------------------------------------------------------------------------------------------------------------------------------------------------------------------------------------------------------------------------------|---------------------|----------|----------------|----------|
| 1.1 | Name of Premises                    | Green Villa                                                                                                                                                                                                                                                                                                                                                             |                     |          |                |          |
| 1.2 | Earlier Name                        | Not applicable                                                                                                                                                                                                                                                                                                                                                          |                     |          |                |          |
| 1.3 | Built in                            | Mid 20 <sup>th</sup> century                                                                                                                                                                                                                                                                                                                                            | Extension Date (i   | f any)   | Not applicable |          |
| 2.0 | Access                              |                                                                                                                                                                                                                                                                                                                                                                         |                     |          |                |          |
| 2.1 | Main                                | Bhawani Shankar I                                                                                                                                                                                                                                                                                                                                                       | Marg                |          |                |          |
| 2.2 | Subsidiary                          | Not applicable                                                                                                                                                                                                                                                                                                                                                          |                     |          |                |          |
| 3.0 | Ownership Pattern                   |                                                                                                                                                                                                                                                                                                                                                                         |                     |          |                |          |
| 3.1 | Present                             | Bai Adul Natal                                                                                                                                                                                                                                                                                                                                                          |                     |          |                |          |
| 3.2 | Past                                | Governor of Bombay, Narayan Waman Tare, Jagannath Waman Tare, Govind Sahadeo                                                                                                                                                                                                                                                                                            |                     |          |                |          |
| 3.3 | Status                              | Tenanted                                                                                                                                                                                                                                                                                                                                                                |                     |          |                |          |
| 4.0 | Use                                 | •                                                                                                                                                                                                                                                                                                                                                                       |                     |          |                |          |
| 4.1 | Present                             | Residential                                                                                                                                                                                                                                                                                                                                                             |                     |          |                |          |
| 4.2 | Past                                | Residential                                                                                                                                                                                                                                                                                                                                                             |                     |          |                |          |
| 4.3 | Usage                               | Regular residential use                                                                                                                                                                                                                                                                                                                                                 |                     |          |                |          |
| 5.0 | Significance & Value Classification |                                                                                                                                                                                                                                                                                                                                                                         |                     |          |                |          |
| 5.1 | Townscape (Natural / Manmade)       | Located on Bhawani Shankar Marg which has a series of similar houses near Dadar station.                                                                                                                                                                                                                                                                                |                     |          |                | lar      |
| 5.2 | Architectural Description           | Vernacular style house which stands prominently on the road due to its decorative carved, red coloured wooden brackets supporting the roof. It also has a high plinth which is in coursed ashlar masonry contrasting with the plastered walls above. The external wooden staircase leading to the first floor is also one of the characteristics of such modest houses. |                     |          |                |          |
| 5.3 | Intrinsic                           | This is one of the formal Marg which belong community.                                                                                                                                                                                                                                                                                                                  |                     |          |                | kar      |
| 5.4 | Value Classification                | A(arc), A(cul)                                                                                                                                                                                                                                                                                                                                                          |                     | Recom    | nmended Grade  | III      |
| 6.0 | Topography                          |                                                                                                                                                                                                                                                                                                                                                                         |                     | •        |                | <u> </u> |
| 6.1 | Floors                              | G + 1                                                                                                                                                                                                                                                                                                                                                                   |                     |          |                |          |
| 7.0 | Construction                        | •                                                                                                                                                                                                                                                                                                                                                                       |                     |          |                |          |
| 7.1 | Plinth                              | 160 cms high Stone                                                                                                                                                                                                                                                                                                                                                      | e plinth in coursed | ashlar n | nasonry        |          |
| 7.2 | Walls                               | Load bearing brick                                                                                                                                                                                                                                                                                                                                                      | walls               |          |                |          |
| 7.3 | Floor                               | Wooden joist floorii                                                                                                                                                                                                                                                                                                                                                    | ng                  |          |                |          |
| 7.4 | Stairs                              | Wooden stairs with                                                                                                                                                                                                                                                                                                                                                      | decorative railing  | and bal  | uster          |          |

## **Green Villa**

View from Bhawani Shankar Marg

Oil painted carved wooden brackets

Decorative cast iron railing

Decorative eaves

Card No.: G/n-3

Ward (Part): G north-V

**CS No.:** 1430