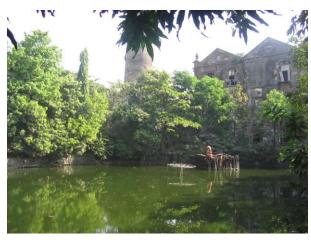

## Seth G.M. Jain Hostel

View from Elphinstone railway station

Rectangular double height windows

Decorative roof gable

Roof profile of the hostel

Seth G.M. Jain Hostel

Right side elevation and Left side elevation not seen due to proximity of adjoining buildings