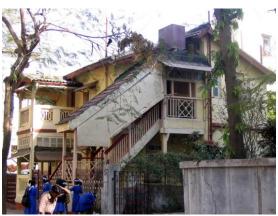

## Seth G.M. Jain Hostel

View from Elphinstone railway station

Rectangular double height windows

Decorative roof gable

Roof profile of the hostel

Seth G.M. Jain Hostel

Right side elevation and Left side elevation not seen due to proximity of adjoining buildings