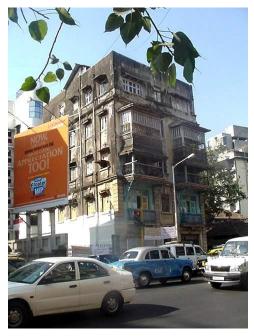

## Seth G.M. Jain Hostel

View from Elphinstone railway station

Rectangular double height windows

Decorative roof gable

Roof profile of the hostel

Seth G.M. Jain Hostel

Right side elevation and Left side elevation not seen due to proximity of adjoining buildings