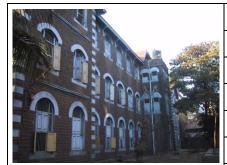

|  |  |
| 12.0 | Additional Notes / References / Documents Available      | Documents: C.S. sheets, D.P. Sheets, Eicher City Maps - Mumbai                                                                                                                                                                                                                                             |  |  |

# Govardhan Baug



View from Manmala Tank Road



Decorative floral motifs on the gable wall



Decorative cast iron railing



View of the elevated bay



Semicircular arch with floral motifs above



Card No.: G/n-17

Ward (Part): G north-III

**CS No.:** F.P 131

Plot Area: 32165.81 sq.m.

**B U Area:** 96497.43 sq.m.

Date: February, 2005

Record by: Gauri J, Ojas P

Review by: Neera Adarkar

Internal: As above

External: As above

Photo T-IV-Gn:\Ward Gn\David
Ref.: Sasoon Reformatory

school



|     |                                 | 301001