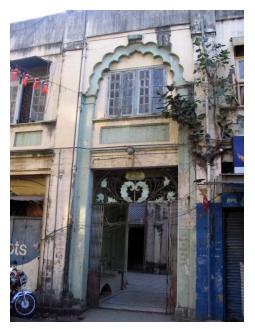

| Interiors, not of heritag                                                                                                                         | ge value               |                        |
| 7.8  | Finishes                                                 | Internally and external                                                                                                                           | ly cement plastered ar | nd painted             |
| 7.7  | Articulation                                             | Central courtyard with CI columns with floral capitals, Moorish ar on windows on first floor, cornice bands at first floor level.                 |                        |                        |

# H. H. Khoja Aga Khan Jamat Khana



External façade



Mughal arch in stucco work for the entrance



Internal shrine of the premises



Internal view



Card No.: G/n-33

Ward (Part): G north-III

**CS No.:** F.P 398

**Plot Area:** 450.67 sq.m.

**B U Area:** 1118.16 sq.m.

Date: February, 2005

Record by: Gauri J, Uma P

Review by: Neera Adarkar

Internal: As above

External: As above

**Photo** T-IV-Gn:\Ward Gn\ **Ref.:** Bungalow No. 3



| 1   |                                     |