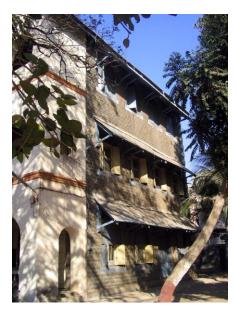

## Seth G.M. Jain Hostel

View from Elphinstone railway station

Rectangular double height windows

Decorative roof gable

Roof profile of the hostel

Seth G.M. Jain Hostel

Right side elevation and Left side elevation not seen due to proximity of adjoining buildings