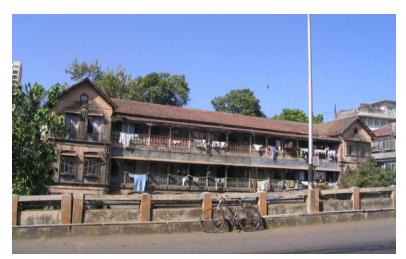

Internal: As above

External: As above

Photo T-IV-Gn:\Ward Gn\

Ref.: Green Villa

| 1.0 | Denomination                        |                                                                                                                                                                                                                                                                                                                                                                         |                     |          |                |          |
|-----|-------------------------------------|-------------------------------------------------------------------------------------------------------------------------------------------------------------------------------------------------------------------------------------------------------------------------------------------------------------------------------------------------------------------------|---------------------|----------|----------------|----------|
| 1.1 | Name of Premises                    | Green Villa                                                                                                                                                                                                                                                                                                                                                             |                     |          |                |          |
| 1.2 | Earlier Name                        | Not applicable                                                                                                                                                                                                                                                                                                                                                          |                     |          |                |          |
| 1.3 | Built in                            | Mid 20 <sup>th</sup> century                                                                                                                                                                                                                                                                                                                                            | Extension Date (i   | f any)   | Not applicable |          |
| 2.0 | Access                              |                                                                                                                                                                                                                                                                                                                                                                         |                     |          |                |          |
| 2.1 | Main                                | Bhawani Shankar I                                                                                                                                                                                                                                                                                                                                                       | Marg                |          |                |          |
| 2.2 | Subsidiary                          | Not applicable                                                                                                                                                                                                                                                                                                                                                          |                     |          |                |          |
| 3.0 | Ownership Pattern                   |                                                                                                                                                                                                                                                                                                                                                                         |                     |          |                |          |
| 3.1 | Present                             | Bai Adul Natal                                                                                                                                                                                                                                                                                                                                                          |                     |          |                |          |
| 3.2 | Past                                | Governor of Bombay, Narayan Waman Tare, Jagannath Waman Tare, Govind Sahadeo                                                                                                                                                                                                                                                                                            |                     |          |                |          |
| 3.3 | Status                              | Tenanted                                                                                                                                                                                                                                                                                                                                                                |                     |          |                |          |
| 4.0 | Use                                 | •                                                                                                                                                                                                                                                                                                                                                                       |                     |          |                |          |
| 4.1 | Present                             | Residential                                                                                                                                                                                                                                                                                                                                                             |                     |          |                |          |
| 4.2 | Past                                | Residential                                                                                                                                                                                                                                                                                                                                                             |                     |          |                |          |
| 4.3 | Usage                               | Regular residential use                                                                                                                                                                                                                                                                                                                                                 |                     |          |                |          |
| 5.0 | Significance & Value Classification |                                                                                                                                                                                                                                                                                                                                                                         |                     |          |                |          |
| 5.1 | Townscape (Natural / Manmade)       | Located on Bhawani Shankar Marg which has a series of similar houses near Dadar station.                                                                                                                                                                                                                                                                                |                     |          |                | lar      |
| 5.2 | Architectural Description           | Vernacular style house which stands prominently on the road due to its decorative carved, red coloured wooden brackets supporting the roof. It also has a high plinth which is in coursed ashlar masonry contrasting with the plastered walls above. The external wooden staircase leading to the first floor is also one of the characteristics of such modest houses. |                     |          |                |          |
| 5.3 | Intrinsic                           | This is one of the formal Marg which belong community.                                                                                                                                                                                                                                                                                                                  |                     |          |                | kar      |
| 5.4 | Value Classification                | A(arc), A(cul)                                                                                                                                                                                                                                                                                                                                                          |                     | Recom    | nmended Grade  | III      |
| 6.0 | Topography                          |                                                                                                                                                                                                                                                                                                                                                                         |                     | •        |                | <u> </u> |
| 6.1 | Floors                              | G + 1                                                                                                                                                                                                                                                                                                                                                                   |                     |          |                |          |
| 7.0 | Construction                        | •                                                                                                                                                                                                                                                                                                                                                                       |                     |          |                |          |
| 7.1 | Plinth                              | 160 cms high Stone                                                                                                                                                                                                                                                                                                                                                      | e plinth in coursed | ashlar n | nasonry        |          |
| 7.2 | Walls                               | Load bearing brick                                                                                                                                                                                                                                                                                                                                                      | walls               |          |                |          |
| 7.3 | Floor                               | Wooden joist floorii                                                                                                                                                                                                                                                                                                                                                    | ng                  |          |                |          |
| 7.4 | Stairs                              | Wooden stairs with                                                                                                                                                                                                                                                                                                                                                      | decorative railing  | and bal  | uster          |          |

| 11.0 |                                                       | Documents: C.S. sheets, D.P. Sheets, Eicher City Maps - Mumbai                                                                                                                                              |  |  |  |
|------|-------------------------------------------------------|-------------------------------------------------------------------------------------------------------------------------------------------------------------------------------------------------------------|--|--|--|
|      | DP Remarks / Perceived Threats                        | None                                                                                                                                                                                                        |  |  |  |
| 10.3 | Articulation & Finishes                               | No transformation                                                                                                                                                                                           |  |  |  |
| 10.2 | Structure                                             | No transformation                                                                                                                                                                                           |  |  |  |
| 10.1 | Form                                                  | Grills and hoardings added later.                                                                                                                                                                           |  |  |  |
| 10.0 | Transformation                                        |                                                                                                                                                                                                             |  |  |  |
| 9.10 | Overall condition                                     | Good Maintenance level Good                                                                                                                                                                                 |  |  |  |
| 9.9  | Outbuildings                                          | Good                                                                                                                                                                                                        |  |  |  |
| 9.8  | Services                                              | Good (No leakage observed)                                                                                                                                                                                  |  |  |  |
| 9.7  | Articulation & Finishes                               | Good (Well maintained)                                                                                                                                                                                      |  |  |  |
| 9.6  | Roofing                                               | Good (No leakage observed)                                                                                                                                                                                  |  |  |  |
| 9.5  | Openings                                              | Good (Wooden members in good condition)                                                                                                                                                                     |  |  |  |
| 9.4  | Stairs                                                | Good (Sagging of a few wooden treads seen)                                                                                                                                                                  |  |  |  |
| 9.3  | Floor                                                 | Good (No sagging observed)                                                                                                                                                                                  |  |  |  |
| 9.2  | Walls                                                 | Good (No dampness or cracks observed)                                                                                                                                                                       |  |  |  |
| 9.1  | Plinth                                                | Good (No settlement or cracks observed)                                                                                                                                                                     |  |  |  |
| 9.0  | Condition                                             | 1                                                                                                                                                                                                           |  |  |  |
| 8.7  | Other (HVAC / BMS / Security Systems)                 | Not provided                                                                                                                                                                                                |  |  |  |
| 8.6  | Fire precaution                                       | Not provided                                                                                                                                                                                                |  |  |  |
| 8.5  | Drainage (Plumbing and Sanitation)                    | MCGM                                                                                                                                                                                                        |  |  |  |
| 8.4  | Water Supply                                          | MCGM                                                                                                                                                                                                        |  |  |  |
| 8.3  | Electricity                                           | BEST                                                                                                                                                                                                        |  |  |  |
| 8.2  | Ventilation                                           | Natural and artificial, good natural ventilation                                                                                                                                                            |  |  |  |
| 8.1  | Lighting                                              | Natural and artificial, good natural lighting                                                                                                                                                               |  |  |  |
| 8.0  | Services & Utilities                                  |                                                                                                                                                                                                             |  |  |  |
| 7.11 | Curtilage / Unbuilt Space / Out Buildings / Landscape | No front open space and marginal side open spaces                                                                                                                                                           |  |  |  |
| 7.10 | Compound / Fence / Gate                               | Not provided                                                                                                                                                                                                |  |  |  |
| 7.9  | Interiors (Movable & Immovable)                       | Interiors, not of heritage value                                                                                                                                                                            |  |  |  |
| 7.8  | Finishes                                              | brackets supporting the chajjas. The plinth has coursed ashlar masonry and the brackets are recently painted in bright red oil paint.  Externally sand faced finish plaster and internally cement plastered |  |  |  |
| 7.7  | Articulation                                          | wooden trusses  The façade shows minimal articulation with decorative wooden                                                                                                                                |  |  |  |
| 7.6  | Openings  Roofing                                     | Segmental arched opening double window having wooden frames and glazed shutters  Sloping roof with Mangalore tiles and decorative eaves with                                                                |  |  |  |

## **Green Villa**

View from Bhawani Shankar Marg

Oil painted carved wooden brackets

Decorative cast iron railing

Decorative eaves

Card No.: G/n-3

Ward (Part): G north-V

**CS No.:** 1430