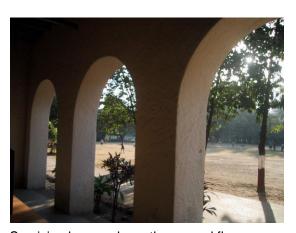

## Seth G.M. Jain Hostel

View from Elphinstone railway station

Rectangular double height windows

Decorative roof gable

Roof profile of the hostel

Seth G.M. Jain Hostel

Right side elevation and Left side elevation not seen due to proximity of adjoining buildings