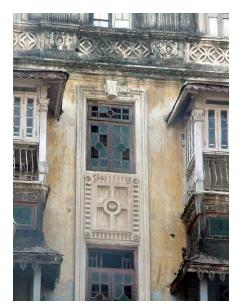

## Seth G.M. Jain Hostel

View from Elphinstone railway station

Rectangular double height windows

Decorative roof gable

Roof profile of the hostel

Seth G.M. Jain Hostel

Right side elevation and Left side elevation not seen due to proximity of adjoining buildings