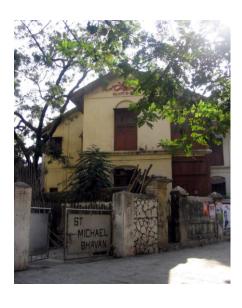

Internal: As above

External: As above

Photo T-IV-Gn:\Ward Gn\Seth

Ref.: G.M. Jain Hostel

| 1.0 | Denomination                        |                                                                                                                                                                                                                                                                                               |                                              |         |                   |      |
|-----|-------------------------------------|-----------------------------------------------------------------------------------------------------------------------------------------------------------------------------------------------------------------------------------------------------------------------------------------------|----------------------------------------------|---------|-------------------|------|
| 1.1 | Name of Premises                    | Seth G.M. Jain Hos                                                                                                                                                                                                                                                                            | stel                                         |         |                   |      |
| 1.2 | Earlier Name                        | Not applicable                                                                                                                                                                                                                                                                                |                                              |         |                   |      |
| 1.3 | Built in                            | Early 20 <sup>th</sup> century                                                                                                                                                                                                                                                                | Extension Date (if                           | any)    | Not applicable    |      |
| 2.0 | Access                              |                                                                                                                                                                                                                                                                                               |                                              |         |                   |      |
| 2.1 | Main                                | Off Jagannath Bhat                                                                                                                                                                                                                                                                            | ankar Marg                                   |         |                   |      |
| 2.2 | Subsidiary                          | Not applicable                                                                                                                                                                                                                                                                                |                                              |         |                   |      |
| 3.0 | Ownership Pattern                   |                                                                                                                                                                                                                                                                                               |                                              |         |                   |      |
| 3.1 | Present                             | Taramati Sureshbhai Parekh                                                                                                                                                                                                                                                                    |                                              |         |                   |      |
| 3.2 | Past                                | Chinubhai Manibhai Patel, Rameshbhai Manibhai Patel, Jainbhai<br>Manibhai Patel, Gautambhai Manibhai Patel                                                                                                                                                                                    |                                              |         |                   | hai  |
| 3.3 | Status                              | Trust                                                                                                                                                                                                                                                                                         |                                              |         |                   |      |
| 4.0 | Use                                 |                                                                                                                                                                                                                                                                                               |                                              |         |                   |      |
| 4.1 | Present                             | Hostel                                                                                                                                                                                                                                                                                        |                                              |         |                   |      |
| 4.2 | Past                                | Hostel                                                                                                                                                                                                                                                                                        |                                              |         |                   |      |
| 4.3 | Usage                               | Regular residential use                                                                                                                                                                                                                                                                       |                                              |         |                   |      |
| 5.0 | Significance & Value Classification |                                                                                                                                                                                                                                                                                               |                                              |         |                   |      |
| 5.1 | Townscape (Natural / Manmade)       | Located on western side of Elphinstone station below Elphinstone bridge.                                                                                                                                                                                                                      |                                              |         | one               |      |
| 5.2 | Architectural Description           | Neo-classical style structure with sloping roof and high gables with human figures as the Pinnacles. The entrance has a short porch with a balcony above, topped by a pediment supported by decorative stone columns with floral capitals. Long and short work at the corner of the building. |                                              |         |                   | ch   |
| 5.3 | Intrinsic                           |                                                                                                                                                                                                                                                                                               | remaining buildings<br>of the Colonial perio |         | el area which has | Neo- |
| 5.4 | Value Classification                | A(arc), B(des), B(u                                                                                                                                                                                                                                                                           | u)                                           | Recom   | mended Grade      | IIΒ  |
| 6.0 | Topography                          |                                                                                                                                                                                                                                                                                               |                                              |         |                   |      |
| 6.1 | Floors                              | G + 2                                                                                                                                                                                                                                                                                         |                                              |         |                   |      |
| 7.0 | Construction                        |                                                                                                                                                                                                                                                                                               |                                              |         |                   |      |
| 7.1 | Plinth                              | Balck Basalt stone                                                                                                                                                                                                                                                                            | plinth in coursed as                         | hlar ma | sonry             |      |
| 7.2 | Walls                               | Stone walls in cours                                                                                                                                                                                                                                                                          | sed ashlar masonry                           |         |                   |      |
| 7.3 | Floor                               | Wooden joist flooring                                                                                                                                                                                                                                                                         | ng                                           |         |                   |      |
| 7.4 | Stairs                              | Access denied                                                                                                                                                                                                                                                                                 |                                              |         |                   |      |
| 7.5 | Openings                            | Rectangular openir                                                                                                                                                                                                                                                                            | igs with wooden frai                         | mes an  | d glazed shutter  |      |
| 7.6 | Roofing                             | Sloping roof with M                                                                                                                                                                                                                                                                           | angalore tiles and w                         | vooden  | trusses           |      |

## Seth G.M. Jain Hostel

View from Elphinstone railway station

Rectangular double height windows

Decorative roof gable

Roof profile of the hostel

Seth G.M. Jain Hostel

Right side elevation and Left side elevation not seen due to proximity of adjoining buildings