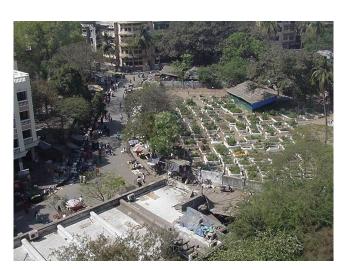

# P'Alex D'Souza Bungalow

View from an internal lane off Bhawani Shankar Marg

External straight flight staircase

Projecting balcony with simple balusters

View of the front façade

Trellis work for balcony

Card No.: G/n-4