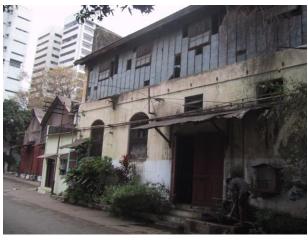

Card No.: G/n-2

Ward (Part): G north-V

**CS No.:** 1419

Plot Area: 778.43 sq.m

**B U Area:** 727.26 sq.m

Date: February, 2005

Record by: Gauri J, Tanvi O

Review by: Neera Adarkar

Internal: As above

External: As above

Photo T-IV-Gn:\Ward Gn\

Ref.: Green Villa

| 1.0 | Denomination                        |                                                                                                                                                                                                                                                                                                                                                                         |                     |          |                |          |
|-----|-------------------------------------|-------------------------------------------------------------------------------------------------------------------------------------------------------------------------------------------------------------------------------------------------------------------------------------------------------------------------------------------------------------------------|---------------------|----------|----------------|----------|
| 1.1 | Name of Premises                    | Green Villa                                                                                                                                                                                                                                                                                                                                                             |                     |          |                |          |
| 1.2 | Earlier Name                        | Not applicable                                                                                                                                                                                                                                                                                                                                                          |                     |          |                |          |
| 1.3 | Built in                            | Mid 20 <sup>th</sup> century                                                                                                                                                                                                                                                                                                                                            | Extension Date (i   | f any)   | Not applicable |          |
| 2.0 | Access                              |                                                                                                                                                                                                                                                                                                                                                                         |                     |          |                |          |
| 2.1 | Main                                | Bhawani Shankar I                                                                                                                                                                                                                                                                                                                                                       | Marg                |          |                |          |
| 2.2 | Subsidiary                          | Not applicable                                                                                                                                                                                                                                                                                                                                                          |                     |          |                |          |
| 3.0 | Ownership Pattern                   |                                                                                                                                                                                                                                                                                                                                                                         |                     |          |                |          |
| 3.1 | Present                             | Bai Adul Natal                                                                                                                                                                                                                                                                                                                                                          |                     |          |                |          |
| 3.2 | Past                                | Governor of Bombay, Narayan Waman Tare, Jagannath Waman Tare, Govind Sahadeo                                                                                                                                                                                                                                                                                            |                     |          |                |          |
| 3.3 | Status                              | Tenanted                                                                                                                                                                                                                                                                                                                                                                |                     |          |                |          |
| 4.0 | Use                                 | •                                                                                                                                                                                                                                                                                                                                                                       |                     |          |                |          |
| 4.1 | Present                             | Residential                                                                                                                                                                                                                                                                                                                                                             |                     |          |                |          |
| 4.2 | Past                                | Residential                                                                                                                                                                                                                                                                                                                                                             |                     |          |                |          |
| 4.3 | Usage                               | Regular residential use                                                                                                                                                                                                                                                                                                                                                 |                     |          |                |          |
| 5.0 | Significance & Value Classification |                                                                                                                                                                                                                                                                                                                                                                         |                     |          |                |          |
| 5.1 | Townscape (Natural / Manmade)       | Located on Bhawani Shankar Marg which has a series of similar houses near Dadar station.                                                                                                                                                                                                                                                                                |                     |          |                | lar      |
| 5.2 | Architectural Description           | Vernacular style house which stands prominently on the road due to its decorative carved, red coloured wooden brackets supporting the roof. It also has a high plinth which is in coursed ashlar masonry contrasting with the plastered walls above. The external wooden staircase leading to the first floor is also one of the characteristics of such modest houses. |                     |          |                |          |
| 5.3 | Intrinsic                           | This is one of the formal Marg which belong community.                                                                                                                                                                                                                                                                                                                  |                     |          |                | kar      |
| 5.4 | Value Classification                | A(arc), A(cul)                                                                                                                                                                                                                                                                                                                                                          |                     | Recom    | nmended Grade  | III      |
| 6.0 | Topography                          |                                                                                                                                                                                                                                                                                                                                                                         |                     | •        |                | <u> </u> |
| 6.1 | Floors                              | G + 1                                                                                                                                                                                                                                                                                                                                                                   |                     |          |                |          |
| 7.0 | Construction                        | •                                                                                                                                                                                                                                                                                                                                                                       |                     |          |                |          |
| 7.1 | Plinth                              | 160 cms high Stone                                                                                                                                                                                                                                                                                                                                                      | e plinth in coursed | ashlar n | nasonry        |          |
| 7.2 | Walls                               | Load bearing brick                                                                                                                                                                                                                                                                                                                                                      | walls               |          |                |          |
| 7.3 | Floor                               | Wooden joist floorii                                                                                                                                                                                                                                                                                                                                                    | ng                  |          |                |          |
| 7.4 | Stairs                              | Wooden stairs with                                                                                                                                                                                                                                                                                                                                                      | decorative railing  | and bal  | uster          |          |