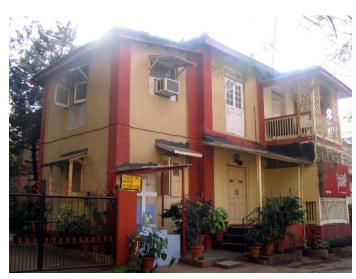

Internal: As above

External: As above

Photo T-IV-Gn:\Ward Gn\

Ref.: Green Villa

| 1.0 | Denomination                        |                                                                                                                                                                                                                                                                                                                                                                         |                     |          |                |          |
|-----|-------------------------------------|-------------------------------------------------------------------------------------------------------------------------------------------------------------------------------------------------------------------------------------------------------------------------------------------------------------------------------------------------------------------------|---------------------|----------|----------------|----------|
| 1.1 | Name of Premises                    | Green Villa                                                                                                                                                                                                                                                                                                                                                             |                     |          |                |          |
| 1.2 | Earlier Name                        | Not applicable                                                                                                                                                                                                                                                                                                                                                          |                     |          |                |          |
| 1.3 | Built in                            | Mid 20 <sup>th</sup> century                                                                                                                                                                                                                                                                                                                                            | Extension Date (i   | f any)   | Not applicable |          |
| 2.0 | Access                              |                                                                                                                                                                                                                                                                                                                                                                         |                     |          |                |          |
| 2.1 | Main                                | Bhawani Shankar I                                                                                                                                                                                                                                                                                                                                                       | Marg                |          |                |          |
| 2.2 | Subsidiary                          | Not applicable                                                                                                                                                                                                                                                                                                                                                          |                     |          |                |          |
| 3.0 | Ownership Pattern                   |                                                                                                                                                                                                                                                                                                                                                                         |                     |          |                |          |
| 3.1 | Present                             | Bai Adul Natal                                                                                                                                                                                                                                                                                                                                                          |                     |          |                |          |
| 3.2 | Past                                | Governor of Bombay, Narayan Waman Tare, Jagannath Waman Tare, Govind Sahadeo                                                                                                                                                                                                                                                                                            |                     |          |                |          |
| 3.3 | Status                              | Tenanted                                                                                                                                                                                                                                                                                                                                                                |                     |          |                |          |
| 4.0 | Use                                 | •                                                                                                                                                                                                                                                                                                                                                                       |                     |          |                |          |
| 4.1 | Present                             | Residential                                                                                                                                                                                                                                                                                                                                                             |                     |          |                |          |
| 4.2 | Past                                | Residential                                                                                                                                                                                                                                                                                                                                                             |                     |          |                |          |
| 4.3 | Usage                               | Regular residential use                                                                                                                                                                                                                                                                                                                                                 |                     |          |                |          |
| 5.0 | Significance & Value Classification |                                                                                                                                                                                                                                                                                                                                                                         |                     |          |                |          |
| 5.1 | Townscape (Natural / Manmade)       | Located on Bhawani Shankar Marg which has a series of similar houses near Dadar station.                                                                                                                                                                                                                                                                                |                     |          |                | lar      |
| 5.2 | Architectural Description           | Vernacular style house which stands prominently on the road due to its decorative carved, red coloured wooden brackets supporting the roof. It also has a high plinth which is in coursed ashlar masonry contrasting with the plastered walls above. The external wooden staircase leading to the first floor is also one of the characteristics of such modest houses. |                     |          |                |          |
| 5.3 | Intrinsic                           | This is one of the formal Marg which belong community.                                                                                                                                                                                                                                                                                                                  |                     |          |                | kar      |
| 5.4 | Value Classification                | A(arc), A(cul)                                                                                                                                                                                                                                                                                                                                                          |                     | Recom    | nmended Grade  | III      |
| 6.0 | Topography                          |                                                                                                                                                                                                                                                                                                                                                                         |                     | •        |                | <u> </u> |
| 6.1 | Floors                              | G + 1                                                                                                                                                                                                                                                                                                                                                                   |                     |          |                |          |
| 7.0 | Construction                        | •                                                                                                                                                                                                                                                                                                                                                                       |                     |          |                |          |
| 7.1 | Plinth                              | 160 cms high Stone                                                                                                                                                                                                                                                                                                                                                      | e plinth in coursed | ashlar n | nasonry        |          |
| 7.2 | Walls                               | Load bearing brick                                                                                                                                                                                                                                                                                                                                                      | walls               |          |                |          |
| 7.3 | Floor                               | Wooden joist floorii                                                                                                                                                                                                                                                                                                                                                    | ng                  |          |                |          |
| 7.4 | Stairs                              | Wooden stairs with                                                                                                                                                                                                                                                                                                                                                      | decorative railing  | and bal  | uster          |          |

## **Green Villa**

View from Bhawani Shankar Marg

Oil painted carved wooden brackets

Decorative cast iron railing

Decorative eaves

Card No.: G/n-3

Ward (Part): G north-V

**CS No.:** 1430