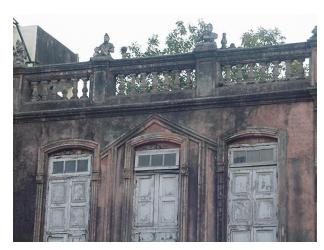

## Seth G.M. Jain Hostel

View from Elphinstone railway station

Rectangular double height windows

Decorative roof gable

Roof profile of the hostel

Seth G.M. Jain Hostel

Right side elevation and Left side elevation not seen due to proximity of adjoining buildings