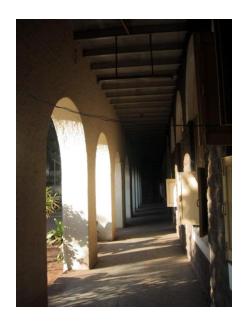

## Seth G.M. Jain Hostel

View from Elphinstone railway station

Rectangular double height windows

Decorative roof gable

Roof profile of the hostel

Seth G.M. Jain Hostel

Right side elevation and Left side elevation not seen due to proximity of adjoining buildings