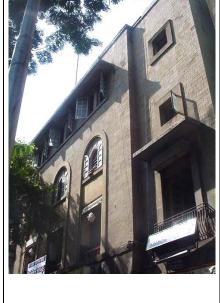

## Seth G.M. Jain Hostel

View from Elphinstone railway station

Rectangular double height windows

Decorative roof gable

Roof profile of the hostel

Seth G.M. Jain Hostel

Right side elevation and Left side elevation not seen due to proximity of adjoining buildings