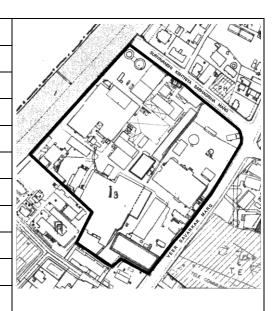

Card No.: G/n-1

Ward (Part): G north-V

**CS No.:** F.P 1360

**Plot Area:** 1941.48 sq.m.

**B U Area:** 3214.00 sq.m.

Date: February, 2005

Record by: Gauri J, Uma P

Review by: Neera Adarkar

Internal: As above

External: As above

Photo T-IV-Gn:\Ward Gn\Seth

Ref.: G.M. Jain Hostel

| 1.0 | Denomination                        |                                                                                                                                                                                                                                                                                               |                                              |         |                   |      |
|-----|-------------------------------------|-----------------------------------------------------------------------------------------------------------------------------------------------------------------------------------------------------------------------------------------------------------------------------------------------|----------------------------------------------|---------|-------------------|------|
| 1.1 | Name of Premises                    | Seth G.M. Jain Hos                                                                                                                                                                                                                                                                            | stel                                         |         |                   |      |
| 1.2 | Earlier Name                        | Not applicable                                                                                                                                                                                                                                                                                |                                              |         |                   |      |
| 1.3 | Built in                            | Early 20 <sup>th</sup> century                                                                                                                                                                                                                                                                | Extension Date (if                           | any)    | Not applicable    |      |
| 2.0 | Access                              |                                                                                                                                                                                                                                                                                               |                                              |         |                   |      |
| 2.1 | Main                                | Off Jagannath Bhat                                                                                                                                                                                                                                                                            | ankar Marg                                   |         |                   |      |
| 2.2 | Subsidiary                          | Not applicable                                                                                                                                                                                                                                                                                |                                              |         |                   |      |
| 3.0 | Ownership Pattern                   |                                                                                                                                                                                                                                                                                               |                                              |         |                   |      |
| 3.1 | Present                             | Taramati Sureshbhai Parekh                                                                                                                                                                                                                                                                    |                                              |         |                   |      |
| 3.2 | Past                                | Chinubhai Manibhai Patel, Rameshbhai Manibhai Patel, Jainbhai<br>Manibhai Patel, Gautambhai Manibhai Patel                                                                                                                                                                                    |                                              |         |                   | hai  |
| 3.3 | Status                              | Trust                                                                                                                                                                                                                                                                                         |                                              |         |                   |      |
| 4.0 | Use                                 |                                                                                                                                                                                                                                                                                               |                                              |         |                   |      |
| 4.1 | Present                             | Hostel                                                                                                                                                                                                                                                                                        |                                              |         |                   |      |
| 4.2 | Past                                | Hostel                                                                                                                                                                                                                                                                                        |                                              |         |                   |      |
| 4.3 | Usage                               | Regular residential use                                                                                                                                                                                                                                                                       |                                              |         |                   |      |
| 5.0 | Significance & Value Classification |                                                                                                                                                                                                                                                                                               |                                              |         |                   |      |
| 5.1 | Townscape (Natural / Manmade)       | Located on western side of Elphinstone station below Elphinstone bridge.                                                                                                                                                                                                                      |                                              |         | one               |      |
| 5.2 | Architectural Description           | Neo-classical style structure with sloping roof and high gables with human figures as the Pinnacles. The entrance has a short porch with a balcony above, topped by a pediment supported by decorative stone columns with floral capitals. Long and short work at the corner of the building. |                                              |         |                   | ch   |
| 5.3 | Intrinsic                           |                                                                                                                                                                                                                                                                                               | remaining buildings<br>of the Colonial perio |         | el area which has | Neo- |
| 5.4 | Value Classification                | A(arc), B(des), B(u                                                                                                                                                                                                                                                                           | u)                                           | Recom   | mended Grade      | IIΒ  |
| 6.0 | Topography                          |                                                                                                                                                                                                                                                                                               |                                              |         |                   |      |
| 6.1 | Floors                              | G + 2                                                                                                                                                                                                                                                                                         |                                              |         |                   |      |
| 7.0 | Construction                        |                                                                                                                                                                                                                                                                                               |                                              |         |                   |      |
| 7.1 | Plinth                              | Balck Basalt stone                                                                                                                                                                                                                                                                            | plinth in coursed as                         | hlar ma | sonry             |      |
| 7.2 | Walls                               | Stone walls in cours                                                                                                                                                                                                                                                                          | sed ashlar masonry                           |         |                   |      |
| 7.3 | Floor                               | Wooden joist flooring                                                                                                                                                                                                                                                                         | ng                                           |         |                   |      |
| 7.4 | Stairs                              | Access denied                                                                                                                                                                                                                                                                                 |                                              |         |                   |      |
| 7.5 | Openings                            | Rectangular openir                                                                                                                                                                                                                                                                            | igs with wooden frai                         | mes an  | d glazed shutter  |      |
| 7.6 | Roofing                             | Sloping roof with M                                                                                                                                                                                                                                                                           | angalore tiles and w                         | vooden  | trusses           |      |

| 7.7  | Articulation                                             | The entrance has a short porch with a balcony above topped by a pediment supported by decorative stone columns with floral capitals. Long and short work at the corner of the building. |                                   |                      |  |  |
|------|----------------------------------------------------------|-----------------------------------------------------------------------------------------------------------------------------------------------------------------------------------------|-----------------------------------|----------------------|--|--|
| 7.8  | Finishes                                                 | Coursed ashlar masor                                                                                                                                                                    | nry externally                    |                      |  |  |
| 7.9  | Interiors (Movable & Immovable)                          | Interiors, not of heritag                                                                                                                                                               | ge value                          |                      |  |  |
| 7.10 | Compound / Fence / Gate                                  | High stone compound                                                                                                                                                                     | wall in random rubble             | masonry              |  |  |
| 7.11 | Curtilage / Unbuilt Space / Out<br>Buildings / Landscape | Central open space                                                                                                                                                                      |                                   |                      |  |  |
| 8.0  | Services & Utilities                                     |                                                                                                                                                                                         |                                   |                      |  |  |
| 8.1  | Lighting                                                 | Natural and artificial, good natural lighting                                                                                                                                           |                                   |                      |  |  |
| 8.2  | Ventilation                                              | Natural and artificial, g                                                                                                                                                               | good natural ventilation          |                      |  |  |
| 8.3  | Electricity                                              | BEST                                                                                                                                                                                    |                                   |                      |  |  |
| 8.4  | Water Supply                                             | MCGM                                                                                                                                                                                    |                                   |                      |  |  |
| 8.5  | Drainage (Plumbing and Sanitation)                       | MCGM                                                                                                                                                                                    |                                   |                      |  |  |
| 8.6  | Fire precaution                                          | Not provided                                                                                                                                                                            |                                   |                      |  |  |
| 8.7  | Other (HVAC / BMS / Security Systems)                    | Not provided                                                                                                                                                                            |                                   |                      |  |  |
| 9.0  | Condition                                                |                                                                                                                                                                                         |                                   |                      |  |  |
| 9.1  | Plinth                                                   | Good (No settlement or cracks observed)                                                                                                                                                 |                                   |                      |  |  |
| 9.2  | Walls                                                    | Good (No dampness or cracks observed)                                                                                                                                                   |                                   |                      |  |  |
| 9.3  | Floor                                                    | Good (No sagging observed)                                                                                                                                                              |                                   |                      |  |  |
| 9.4  | Stairs                                                   | Access denied                                                                                                                                                                           |                                   |                      |  |  |
| 9.5  | Openings                                                 | Good (Wooden memb                                                                                                                                                                       | pers in good condition)           |                      |  |  |
| 9.6  | Roofing                                                  | Good (No leakage obs                                                                                                                                                                    | served)                           |                      |  |  |
| 9.7  | Articulation & Finishes                                  | Good (Well maintaine                                                                                                                                                                    | d)                                |                      |  |  |
| 9.8  | Services                                                 | Good (Drainage pipes                                                                                                                                                                    | need no replacement)              |                      |  |  |
| 9.9  | Outbuildings                                             | Fair                                                                                                                                                                                    |                                   |                      |  |  |
| 9.10 | Overall condition                                        | Fair                                                                                                                                                                                    | Maintenance level                 | Good                 |  |  |
| 10.0 | Transformation                                           |                                                                                                                                                                                         |                                   |                      |  |  |
| 10.1 | Form                                                     | No transformation                                                                                                                                                                       |                                   |                      |  |  |
| 10.2 | Structure                                                | No transformation                                                                                                                                                                       |                                   |                      |  |  |
| 10.3 | Articulation & Finishes                                  | No transformation                                                                                                                                                                       |                                   |                      |  |  |
| 11.0 | DP Remarks / Perceived Threats                           | North boundary touch Development Plan. (D                                                                                                                                               | es the Special Industria<br>P.P.) | al Zone on proposed  |  |  |
| 12.0 | Additional Notes / References /                          | Documents: C.S. shee                                                                                                                                                                    | ets, D.P. Sheets, Eiche           | r City Maps - Mumbai |  |  |

## Seth G.M. Jain Hostel

View from Elphinstone railway station

Rectangular double height windows

Decorative roof gable

Roof profile of the hostel

Seth G.M. Jain Hostel

Right side elevation and Left side elevation not seen due to proximity of adjoining buildings