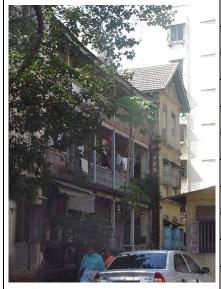

## Seth G.M. Jain Hostel

View from Elphinstone railway station

Rectangular double height windows

Decorative roof gable

Roof profile of the hostel

Seth G.M. Jain Hostel

Right side elevation and Left side elevation not seen due to proximity of adjoining buildings