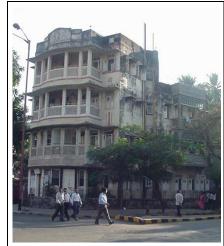

## Seth G.M. Jain Hostel

View from Elphinstone railway station

Rectangular double height windows

Decorative roof gable

Roof profile of the hostel

Seth G.M. Jain Hostel

Right side elevation and Left side elevation not seen due to proximity of adjoining buildings