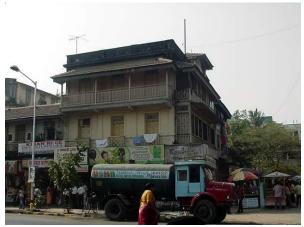

Card No.: G/n-2

Ward (Part): G north-V

**CS No.:** 1419

Plot Area: 778.43 sq.m

**B U Area:** 727.26 sq.m

Date: February, 2005

Record by: Gauri J, Tanvi O

Review by: Neera Adarkar

Internal: As above

External: As above

Photo T-IV-Gn:\Ward Gn\

Ref.: Green Villa

| 1.0 | Denomination                        |                                                                                                                                                                                                                                                                                                                                                                         |                     |          |                |          |
|-----|-------------------------------------|-------------------------------------------------------------------------------------------------------------------------------------------------------------------------------------------------------------------------------------------------------------------------------------------------------------------------------------------------------------------------|---------------------|----------|----------------|----------|
| 1.1 | Name of Premises                    | Green Villa                                                                                                                                                                                                                                                                                                                                                             |                     |          |                |          |
| 1.2 | Earlier Name                        | Not applicable                                                                                                                                                                                                                                                                                                                                                          |                     |          |                |          |
| 1.3 | Built in                            | Mid 20 <sup>th</sup> century                                                                                                                                                                                                                                                                                                                                            | Extension Date (i   | f any)   | Not applicable |          |
| 2.0 | Access                              |                                                                                                                                                                                                                                                                                                                                                                         |                     |          |                |          |
| 2.1 | Main                                | Bhawani Shankar I                                                                                                                                                                                                                                                                                                                                                       | Marg                |          |                |          |
| 2.2 | Subsidiary                          | Not applicable                                                                                                                                                                                                                                                                                                                                                          |                     |          |                |          |
| 3.0 | Ownership Pattern                   |                                                                                                                                                                                                                                                                                                                                                                         |                     |          |                |          |
| 3.1 | Present                             | Bai Adul Natal                                                                                                                                                                                                                                                                                                                                                          |                     |          |                |          |
| 3.2 | Past                                | Governor of Bombay, Narayan Waman Tare, Jagannath Waman Tare, Govind Sahadeo                                                                                                                                                                                                                                                                                            |                     |          |                |          |
| 3.3 | Status                              | Tenanted                                                                                                                                                                                                                                                                                                                                                                |                     |          |                |          |
| 4.0 | Use                                 | •                                                                                                                                                                                                                                                                                                                                                                       |                     |          |                |          |
| 4.1 | Present                             | Residential                                                                                                                                                                                                                                                                                                                                                             |                     |          |                |          |
| 4.2 | Past                                | Residential                                                                                                                                                                                                                                                                                                                                                             |                     |          |                |          |
| 4.3 | Usage                               | Regular residential use                                                                                                                                                                                                                                                                                                                                                 |                     |          |                |          |
| 5.0 | Significance & Value Classification |                                                                                                                                                                                                                                                                                                                                                                         |                     |          |                |          |
| 5.1 | Townscape (Natural / Manmade)       | Located on Bhawani Shankar Marg which has a series of similar houses near Dadar station.                                                                                                                                                                                                                                                                                |                     |          |                | lar      |
| 5.2 | Architectural Description           | Vernacular style house which stands prominently on the road due to its decorative carved, red coloured wooden brackets supporting the roof. It also has a high plinth which is in coursed ashlar masonry contrasting with the plastered walls above. The external wooden staircase leading to the first floor is also one of the characteristics of such modest houses. |                     |          |                |          |
| 5.3 | Intrinsic                           | This is one of the formal Marg which belong community.                                                                                                                                                                                                                                                                                                                  |                     |          |                | kar      |
| 5.4 | Value Classification                | A(arc), A(cul)                                                                                                                                                                                                                                                                                                                                                          |                     | Recom    | nmended Grade  | III      |
| 6.0 | Topography                          |                                                                                                                                                                                                                                                                                                                                                                         |                     | •        |                | <u> </u> |
| 6.1 | Floors                              | G + 1                                                                                                                                                                                                                                                                                                                                                                   |                     |          |                |          |
| 7.0 | Construction                        | •                                                                                                                                                                                                                                                                                                                                                                       |                     |          |                |          |
| 7.1 | Plinth                              | 160 cms high Stone                                                                                                                                                                                                                                                                                                                                                      | e plinth in coursed | ashlar n | nasonry        |          |
| 7.2 | Walls                               | Load bearing brick                                                                                                                                                                                                                                                                                                                                                      | walls               |          |                |          |
| 7.3 | Floor                               | Wooden joist floorii                                                                                                                                                                                                                                                                                                                                                    | ng                  |          |                |          |
| 7.4 | Stairs                              | Wooden stairs with                                                                                                                                                                                                                                                                                                                                                      | decorative railing  | and bal  | uster          |          |