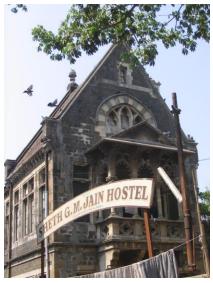

Internal: As above

External: As above

Photo T-IV-Gn:\Ward Gn\Seth

Ref.: G.M. Jain Hostel

| 1.0 | Denomination                        |                                                                                                                                                                                                                                                                                               |                                              |         |                   |      |
|-----|-------------------------------------|-----------------------------------------------------------------------------------------------------------------------------------------------------------------------------------------------------------------------------------------------------------------------------------------------|----------------------------------------------|---------|-------------------|------|
| 1.1 | Name of Premises                    | Seth G.M. Jain Hos                                                                                                                                                                                                                                                                            | stel                                         |         |                   |      |
| 1.2 | Earlier Name                        | Not applicable                                                                                                                                                                                                                                                                                |                                              |         |                   |      |
| 1.3 | Built in                            | Early 20 <sup>th</sup> century                                                                                                                                                                                                                                                                | Extension Date (if                           | any)    | Not applicable    |      |
| 2.0 | Access                              |                                                                                                                                                                                                                                                                                               |                                              |         |                   |      |
| 2.1 | Main                                | Off Jagannath Bhat                                                                                                                                                                                                                                                                            | ankar Marg                                   |         |                   |      |
| 2.2 | Subsidiary                          | Not applicable                                                                                                                                                                                                                                                                                |                                              |         |                   |      |
| 3.0 | Ownership Pattern                   |                                                                                                                                                                                                                                                                                               |                                              |         |                   |      |
| 3.1 | Present                             | Taramati Sureshbhai Parekh                                                                                                                                                                                                                                                                    |                                              |         |                   |      |
| 3.2 | Past                                | Chinubhai Manibhai Patel, Rameshbhai Manibhai Patel, Jainbhai<br>Manibhai Patel, Gautambhai Manibhai Patel                                                                                                                                                                                    |                                              |         |                   | hai  |
| 3.3 | Status                              | Trust                                                                                                                                                                                                                                                                                         |                                              |         |                   |      |
| 4.0 | Use                                 |                                                                                                                                                                                                                                                                                               |                                              |         |                   |      |
| 4.1 | Present                             | Hostel                                                                                                                                                                                                                                                                                        |                                              |         |                   |      |
| 4.2 | Past                                | Hostel                                                                                                                                                                                                                                                                                        |                                              |         |                   |      |
| 4.3 | Usage                               | Regular residential use                                                                                                                                                                                                                                                                       |                                              |         |                   |      |
| 5.0 | Significance & Value Classification |                                                                                                                                                                                                                                                                                               |                                              |         |                   |      |
| 5.1 | Townscape (Natural / Manmade)       | Located on western side of Elphinstone station below Elphinstone bridge.                                                                                                                                                                                                                      |                                              |         | one               |      |
| 5.2 | Architectural Description           | Neo-classical style structure with sloping roof and high gables with human figures as the Pinnacles. The entrance has a short porch with a balcony above, topped by a pediment supported by decorative stone columns with floral capitals. Long and short work at the corner of the building. |                                              |         |                   | ch   |
| 5.3 | Intrinsic                           |                                                                                                                                                                                                                                                                                               | remaining buildings<br>of the Colonial perio |         | el area which has | Neo- |
| 5.4 | Value Classification                | A(arc), B(des), B(u                                                                                                                                                                                                                                                                           | u)                                           | Recom   | mended Grade      | IIΒ  |
| 6.0 | Topography                          |                                                                                                                                                                                                                                                                                               |                                              |         |                   |      |
| 6.1 | Floors                              | G + 2                                                                                                                                                                                                                                                                                         |                                              |         |                   |      |
| 7.0 | Construction                        |                                                                                                                                                                                                                                                                                               |                                              |         |                   |      |
| 7.1 | Plinth                              | Balck Basalt stone                                                                                                                                                                                                                                                                            | plinth in coursed as                         | hlar ma | sonry             |      |
| 7.2 | Walls                               | Stone walls in cours                                                                                                                                                                                                                                                                          | sed ashlar masonry                           |         |                   |      |
| 7.3 | Floor                               | Wooden joist flooring                                                                                                                                                                                                                                                                         | ng                                           |         |                   |      |
| 7.4 | Stairs                              | Access denied                                                                                                                                                                                                                                                                                 |                                              |         |                   |      |
| 7.5 | Openings                            | Rectangular openir                                                                                                                                                                                                                                                                            | igs with wooden frai                         | mes an  | d glazed shutter  |      |
| 7.6 | Roofing                             | Sloping roof with M                                                                                                                                                                                                                                                                           | angalore tiles and w                         | vooden  | trusses           |      |

| 7.7  | Articulation                                             | The entrance has a short porch with a balcony above topped by a pediment supported by decorative stone columns with floral capitals. Long and short work at the corner of the building. |                                   |                      |  |  |
|------|----------------------------------------------------------|-----------------------------------------------------------------------------------------------------------------------------------------------------------------------------------------|-----------------------------------|----------------------|--|--|
| 7.8  | Finishes                                                 | Coursed ashlar masor                                                                                                                                                                    | nry externally                    |                      |  |  |
| 7.9  | Interiors (Movable & Immovable)                          | Interiors, not of heritag                                                                                                                                                               | ge value                          |                      |  |  |
| 7.10 | Compound / Fence / Gate                                  | High stone compound                                                                                                                                                                     | wall in random rubble             | masonry              |  |  |
| 7.11 | Curtilage / Unbuilt Space / Out<br>Buildings / Landscape | Central open space                                                                                                                                                                      |                                   |                      |  |  |
| 8.0  | Services & Utilities                                     |                                                                                                                                                                                         |                                   |                      |  |  |
| 8.1  | Lighting                                                 | Natural and artificial, good natural lighting                                                                                                                                           |                                   |                      |  |  |
| 8.2  | Ventilation                                              | Natural and artificial, g                                                                                                                                                               | good natural ventilation          |                      |  |  |
| 8.3  | Electricity                                              | BEST                                                                                                                                                                                    |                                   |                      |  |  |
| 8.4  | Water Supply                                             | MCGM                                                                                                                                                                                    |                                   |                      |  |  |
| 8.5  | Drainage (Plumbing and Sanitation)                       | MCGM                                                                                                                                                                                    |                                   |                      |  |  |
| 8.6  | Fire precaution                                          | Not provided                                                                                                                                                                            |                                   |                      |  |  |
| 8.7  | Other (HVAC / BMS / Security Systems)                    | Not provided                                                                                                                                                                            |                                   |                      |  |  |
| 9.0  | Condition                                                |                                                                                                                                                                                         |                                   |                      |  |  |
| 9.1  | Plinth                                                   | Good (No settlement or cracks observed)                                                                                                                                                 |                                   |                      |  |  |
| 9.2  | Walls                                                    | Good (No dampness or cracks observed)                                                                                                                                                   |                                   |                      |  |  |
| 9.3  | Floor                                                    | Good (No sagging observed)                                                                                                                                                              |                                   |                      |  |  |
| 9.4  | Stairs                                                   | Access denied                                                                                                                                                                           |                                   |                      |  |  |
| 9.5  | Openings                                                 | Good (Wooden memb                                                                                                                                                                       | pers in good condition)           |                      |  |  |
| 9.6  | Roofing                                                  | Good (No leakage obs                                                                                                                                                                    | served)                           |                      |  |  |
| 9.7  | Articulation & Finishes                                  | Good (Well maintaine                                                                                                                                                                    | d)                                |                      |  |  |
| 9.8  | Services                                                 | Good (Drainage pipes                                                                                                                                                                    | need no replacement)              |                      |  |  |
| 9.9  | Outbuildings                                             | Fair                                                                                                                                                                                    |                                   |                      |  |  |
| 9.10 | Overall condition                                        | Fair                                                                                                                                                                                    | Maintenance level                 | Good                 |  |  |
| 10.0 | Transformation                                           |                                                                                                                                                                                         |                                   |                      |  |  |
| 10.1 | Form                                                     | No transformation                                                                                                                                                                       |                                   |                      |  |  |
| 10.2 | Structure                                                | No transformation                                                                                                                                                                       |                                   |                      |  |  |
| 10.3 | Articulation & Finishes                                  | No transformation                                                                                                                                                                       |                                   |                      |  |  |
| 11.0 | DP Remarks / Perceived Threats                           | North boundary touch Development Plan. (D                                                                                                                                               | es the Special Industria<br>P.P.) | al Zone on proposed  |  |  |
| 12.0 | Additional Notes / References /                          | Documents: C.S. shee                                                                                                                                                                    | ets, D.P. Sheets, Eiche           | r City Maps - Mumbai |  |  |

## Seth G.M. Jain Hostel

View from Elphinstone railway station

Rectangular double height windows

Decorative roof gable

Roof profile of the hostel

Seth G.M. Jain Hostel

Right side elevation and Left side elevation not seen due to proximity of adjoining buildings