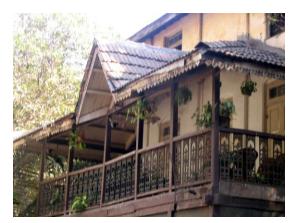

## **Green Villa**

View from Bhawani Shankar Marg

Oil painted carved wooden brackets

Decorative cast iron railing

Decorative eaves

Card No.: G/n-3

Ward (Part): G north-V

**CS No.:** 1430