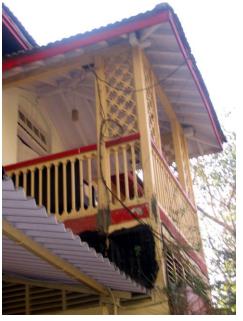

Internal: As above

External: As above

Photo T-IV-Gn:\Ward Gn\

Ref.: Green Villa

| 1.0 | Denomination                        |                                                                                                                                                                                                                                                                                                                                                                         |                     |          |                |          |
|-----|-------------------------------------|-------------------------------------------------------------------------------------------------------------------------------------------------------------------------------------------------------------------------------------------------------------------------------------------------------------------------------------------------------------------------|---------------------|----------|----------------|----------|
| 1.1 | Name of Premises                    | Green Villa                                                                                                                                                                                                                                                                                                                                                             |                     |          |                |          |
| 1.2 | Earlier Name                        | Not applicable                                                                                                                                                                                                                                                                                                                                                          |                     |          |                |          |
| 1.3 | Built in                            | Mid 20 <sup>th</sup> century                                                                                                                                                                                                                                                                                                                                            | Extension Date (i   | f any)   | Not applicable |          |
| 2.0 | Access                              |                                                                                                                                                                                                                                                                                                                                                                         |                     |          |                |          |
| 2.1 | Main                                | Bhawani Shankar I                                                                                                                                                                                                                                                                                                                                                       | Marg                |          |                |          |
| 2.2 | Subsidiary                          | Not applicable                                                                                                                                                                                                                                                                                                                                                          |                     |          |                |          |
| 3.0 | Ownership Pattern                   |                                                                                                                                                                                                                                                                                                                                                                         |                     |          |                |          |
| 3.1 | Present                             | Bai Adul Natal                                                                                                                                                                                                                                                                                                                                                          |                     |          |                |          |
| 3.2 | Past                                | Governor of Bombay, Narayan Waman Tare, Jagannath Waman Tare, Govind Sahadeo                                                                                                                                                                                                                                                                                            |                     |          |                |          |
| 3.3 | Status                              | Tenanted                                                                                                                                                                                                                                                                                                                                                                |                     |          |                |          |
| 4.0 | Use                                 | •                                                                                                                                                                                                                                                                                                                                                                       |                     |          |                |          |
| 4.1 | Present                             | Residential                                                                                                                                                                                                                                                                                                                                                             |                     |          |                |          |
| 4.2 | Past                                | Residential                                                                                                                                                                                                                                                                                                                                                             |                     |          |                |          |
| 4.3 | Usage                               | Regular residential use                                                                                                                                                                                                                                                                                                                                                 |                     |          |                |          |
| 5.0 | Significance & Value Classification |                                                                                                                                                                                                                                                                                                                                                                         |                     |          |                |          |
| 5.1 | Townscape (Natural / Manmade)       | Located on Bhawani Shankar Marg which has a series of similar houses near Dadar station.                                                                                                                                                                                                                                                                                |                     |          |                | lar      |
| 5.2 | Architectural Description           | Vernacular style house which stands prominently on the road due to its decorative carved, red coloured wooden brackets supporting the roof. It also has a high plinth which is in coursed ashlar masonry contrasting with the plastered walls above. The external wooden staircase leading to the first floor is also one of the characteristics of such modest houses. |                     |          |                |          |
| 5.3 | Intrinsic                           | This is one of the formal Marg which belong community.                                                                                                                                                                                                                                                                                                                  |                     |          |                | kar      |
| 5.4 | Value Classification                | A(arc), A(cul)                                                                                                                                                                                                                                                                                                                                                          |                     | Recom    | nmended Grade  | III      |
| 6.0 | Topography                          |                                                                                                                                                                                                                                                                                                                                                                         |                     | •        |                | <u> </u> |
| 6.1 | Floors                              | G + 1                                                                                                                                                                                                                                                                                                                                                                   |                     |          |                |          |
| 7.0 | Construction                        | •                                                                                                                                                                                                                                                                                                                                                                       |                     |          |                |          |
| 7.1 | Plinth                              | 160 cms high Stone                                                                                                                                                                                                                                                                                                                                                      | e plinth in coursed | ashlar n | nasonry        |          |
| 7.2 | Walls                               | Load bearing brick                                                                                                                                                                                                                                                                                                                                                      | walls               |          |                |          |
| 7.3 | Floor                               | Wooden joist floorii                                                                                                                                                                                                                                                                                                                                                    | ng                  |          |                |          |
| 7.4 | Stairs                              | Wooden stairs with                                                                                                                                                                                                                                                                                                                                                      | decorative railing  | and bal  | uster          |          |

| 11.0 |                                                       | Documents: C.S. sheets, D.P. Sheets, Eicher City Maps - Mumbai                                                                                                                                              |  |  |  |
|------|-------------------------------------------------------|-------------------------------------------------------------------------------------------------------------------------------------------------------------------------------------------------------------|--|--|--|
|      | DP Remarks / Perceived Threats                        | None                                                                                                                                                                                                        |  |  |  |
| 10.3 | Articulation & Finishes                               | No transformation                                                                                                                                                                                           |  |  |  |
| 10.2 | Structure                                             | No transformation                                                                                                                                                                                           |  |  |  |
| 10.1 | Form                                                  | Grills and hoardings added later.                                                                                                                                                                           |  |  |  |
| 10.0 | Transformation                                        |                                                                                                                                                                                                             |  |  |  |
| 9.10 | Overall condition                                     | Good Maintenance level Good                                                                                                                                                                                 |  |  |  |
| 9.9  | Outbuildings                                          | Good                                                                                                                                                                                                        |  |  |  |
| 9.8  | Services                                              | Good (No leakage observed)                                                                                                                                                                                  |  |  |  |
| 9.7  | Articulation & Finishes                               | Good (Well maintained)                                                                                                                                                                                      |  |  |  |
| 9.6  | Roofing                                               | Good (No leakage observed)                                                                                                                                                                                  |  |  |  |
| 9.5  | Openings                                              | Good (Wooden members in good condition)                                                                                                                                                                     |  |  |  |
| 9.4  | Stairs                                                | Good (Sagging of a few wooden treads seen)                                                                                                                                                                  |  |  |  |
| 9.3  | Floor                                                 | Good (No sagging observed)                                                                                                                                                                                  |  |  |  |
| 9.2  | Walls                                                 | Good (No dampness or cracks observed)                                                                                                                                                                       |  |  |  |
| 9.1  | Plinth                                                | Good (No settlement or cracks observed)                                                                                                                                                                     |  |  |  |
| 9.0  | Condition                                             | 1                                                                                                                                                                                                           |  |  |  |
| 8.7  | Other (HVAC / BMS / Security Systems)                 | Not provided                                                                                                                                                                                                |  |  |  |
| 8.6  | Fire precaution                                       | Not provided                                                                                                                                                                                                |  |  |  |
| 8.5  | Drainage (Plumbing and Sanitation)                    | MCGM                                                                                                                                                                                                        |  |  |  |
| 8.4  | Water Supply                                          | MCGM                                                                                                                                                                                                        |  |  |  |
| 8.3  | Electricity                                           | BEST                                                                                                                                                                                                        |  |  |  |
| 8.2  | Ventilation                                           | Natural and artificial, good natural ventilation                                                                                                                                                            |  |  |  |
| 8.1  | Lighting                                              | Natural and artificial, good natural lighting                                                                                                                                                               |  |  |  |
| 8.0  | Services & Utilities                                  |                                                                                                                                                                                                             |  |  |  |
| 7.11 | Curtilage / Unbuilt Space / Out Buildings / Landscape | No front open space and marginal side open spaces                                                                                                                                                           |  |  |  |
| 7.10 | Compound / Fence / Gate                               | Not provided                                                                                                                                                                                                |  |  |  |
| 7.9  | Interiors (Movable & Immovable)                       | Interiors, not of heritage value                                                                                                                                                                            |  |  |  |
| 7.8  | Finishes                                              | brackets supporting the chajjas. The plinth has coursed ashlar masonry and the brackets are recently painted in bright red oil paint.  Externally sand faced finish plaster and internally cement plastered |  |  |  |
| 7.7  | Articulation                                          | wooden trusses  The façade shows minimal articulation with decorative wooden                                                                                                                                |  |  |  |
| 7.6  | Openings  Roofing                                     | Segmental arched opening double window having wooden frames and glazed shutters  Sloping roof with Mangalore tiles and decorative eaves with                                                                |  |  |  |

## **Green Villa**

View from Bhawani Shankar Marg

Oil painted carved wooden brackets

Decorative cast iron railing

Decorative eaves

Card No.: G/n-3

Ward (Part): G north-V

**CS No.:** 1430