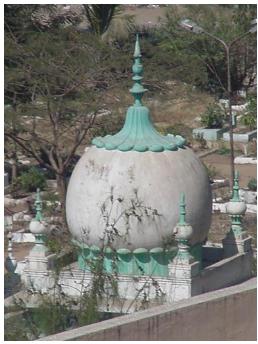

| Not applicable                                                                                                                                                                      |
| 11.0 | DP Remarks / Perceived Threats                           | Plot reserved as a cremation ground on proposed Development Plan. (D.P.)                                                                                                            |
| 12.0 | Additional Notes / References / Documents Available      | Notes: MCGM Plot leased in 1936, Approx. 950 graves, too small to meet the present needs. No facility for mourners.  Documents: C.S. sheets, D.P. Sheets, Eicher City Maps - Mumbai |

## **Mahim Sunni Muslim Cemetry**







One of the graves of the cemetery



The road abutting the the cemetery



Decorative kabar with Kamalaka motif



Quarters for the care takers



Straight flight wooden staircase with simple balusters

Rectangular openings with wooden frames and glazed shutters

7.4

7.5

Stairs

Openings

| 12.0 | Additional Notes / References /<br>Documents Available | Documents: C.S. she                                                                                                                                                          | ets, D.P. Sheets, Eiche  | er City Maps - Mumbai |  |
|------|--------------------------------------------------------|------------------------------------------------------------------------------------------------------------------------------------------------------------------------------|--------------------------|-------------------