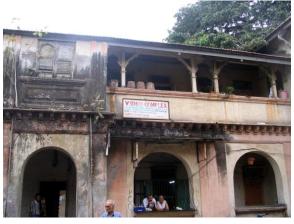

Internal: As above

External: As above

Photo T-IV-Gn:\Ward Gn\Seth

Ref.: G.M. Jain Hostel

| 1.0 | Denomination                        |                                                                                                                                                                                                                                                                                               |                                              |         |                   |      |
|-----|-------------------------------------|-----------------------------------------------------------------------------------------------------------------------------------------------------------------------------------------------------------------------------------------------------------------------------------------------|----------------------------------------------|---------|-------------------|------|
| 1.1 | Name of Premises                    | Seth G.M. Jain Hos                                                                                                                                                                                                                                                                            | stel                                         |         |                   |      |
| 1.2 | Earlier Name                        | Not applicable                                                                                                                                                                                                                                                                                |                                              |         |                   |      |
| 1.3 | Built in                            | Early 20 <sup>th</sup> century                                                                                                                                                                                                                                                                | Extension Date (if                           | any)    | Not applicable    |      |
| 2.0 | Access                              |                                                                                                                                                                                                                                                                                               |                                              |         |                   |      |
| 2.1 | Main                                | Off Jagannath Bhat                                                                                                                                                                                                                                                                            | ankar Marg                                   |         |                   |      |
| 2.2 | Subsidiary                          | Not applicable                                                                                                                                                                                                                                                                                |                                              |         |                   |      |
| 3.0 | Ownership Pattern                   |                                                                                                                                                                                                                                                                                               |                                              |         |                   |      |
| 3.1 | Present                             | Taramati Sureshbhai Parekh                                                                                                                                                                                                                                                                    |                                              |         |                   |      |
| 3.2 | Past                                | Chinubhai Manibhai Patel, Rameshbhai Manibhai Patel, Jainbhai<br>Manibhai Patel, Gautambhai Manibhai Patel                                                                                                                                                                                    |                                              |         |                   | hai  |
| 3.3 | Status                              | Trust                                                                                                                                                                                                                                                                                         |                                              |         |                   |      |
| 4.0 | Use                                 |                                                                                                                                                                                                                                                                                               |                                              |         |                   |      |
| 4.1 | Present                             | Hostel                                                                                                                                                                                                                                                                                        |                                              |         |                   |      |
| 4.2 | Past                                | Hostel                                                                                                                                                                                                                                                                                        |                                              |         |                   |      |
| 4.3 | Usage                               | Regular residential use                                                                                                                                                                                                                                                                       |                                              |         |                   |      |
| 5.0 | Significance & Value Classification |                                                                                                                                                                                                                                                                                               |                                              |         |                   |      |
| 5.1 | Townscape (Natural / Manmade)       | Located on western side of Elphinstone station below Elphinstone bridge.                                                                                                                                                                                                                      |                                              |         | one               |      |
| 5.2 | Architectural Description           | Neo-classical style structure with sloping roof and high gables with human figures as the Pinnacles. The entrance has a short porch with a balcony above, topped by a pediment supported by decorative stone columns with floral capitals. Long and short work at the corner of the building. |                                              |         |                   | ch   |
| 5.3 | Intrinsic                           |                                                                                                                                                                                                                                                                                               | remaining buildings<br>of the Colonial perio |         | el area which has | Neo- |
| 5.4 | Value Classification                | A(arc), B(des), B(u                                                                                                                                                                                                                                                                           | u)                                           | Recom   | mended Grade      | IIΒ  |
| 6.0 | Topography                          |                                                                                                                                                                                                                                                                                               |                                              |         |                   |      |
| 6.1 | Floors                              | G + 2                                                                                                                                                                                                                                                                                         |                                              |         |                   |      |
| 7.0 | Construction                        |                                                                                                                                                                                                                                                                                               |                                              |         |                   |      |
| 7.1 | Plinth                              | Balck Basalt stone                                                                                                                                                                                                                                                                            | plinth in coursed as                         | hlar ma | sonry             |      |
| 7.2 | Walls                               | Stone walls in cours                                                                                                                                                                                                                                                                          | sed ashlar masonry                           |         |                   |      |
| 7.3 | Floor                               | Wooden joist flooring                                                                                                                                                                                                                                                                         | ng                                           |         |                   |      |
| 7.4 | Stairs                              | Access denied                                                                                                                                                                                                                                                                                 |                                              |         |                   |      |
| 7.5 | Openings                            | Rectangular openir                                                                                                                                                                                                                                                                            | igs with wooden frai                         | mes an  | d glazed shutter  |      |
| 7.6 | Roofing                             | Sloping roof with M                                                                                                                                                                                                                                                                           | angalore tiles and w                         | vooden  | trusses           |      |

| 7.7  | Articulation                                             | The entrance has a short porch with a balcony above topped by a pediment supported by decorative stone columns with floral capitals. Long and short work at the corner of the building. |                                   |                      |  |  |
|------|----------------------------------------------------------|-----------------------------------------------------------------------------------------------------------------------------------------------------------------------------------------|-----------------------------------|----------------------|--|--|
| 7.8  | Finishes                                                 | Coursed ashlar masor                                                                                                                                                                    | nry externally                    |                      |  |  |
| 7.9  | Interiors (Movable & Immovable)                          | Interiors, not of heritag                                                                                                                                                               | ge value                          |                      |  |  |
| 7.10 | Compound / Fence / Gate                                  | High stone compound                                                                                                                                                                     | wall in random rubble             | masonry              |  |  |
| 7.11 | Curtilage / Unbuilt Space / Out<br>Buildings / Landscape | Central open space                                                                                                                                                                      |                                   |                      |  |  |
| 8.0  | Services & Utilities                                     |                                                                                                                                                                                         |                                   |                      |  |  |
| 8.1  | Lighting                                                 | Natural and artificial, good natural lighting                                                                                                                                           |                                   |                      |  |  |
| 8.2  | Ventilation                                              | Natural and artificial, g                                                                                                                                                               | good natural ventilation          |                      |  |  |
| 8.3  | Electricity                                              | BEST                                                                                                                                                                                    |                                   |                      |  |  |
| 8.4  | Water Supply                                             | MCGM                                                                                                                                                                                    |                                   |                      |  |  |
| 8.5  | Drainage (Plumbing and Sanitation)                       | MCGM                                                                                                                                                                                    |                                   |                      |  |  |
| 8.6  | Fire precaution                                          | Not provided                                                                                                                                                                            |                                   |                      |  |  |
| 8.7  | Other (HVAC / BMS / Security Systems)                    | Not provided                                                                                                                                                                            |                                   |                      |  |  |
| 9.0  | Condition                                                |                                                                                                                                                                                         |                                   |                      |  |  |
| 9.1  | Plinth                                                   | Good (No settlement or cracks observed)                                                                                                                                                 |                                   |                      |  |  |
| 9.2  | Walls                                                    | Good (No dampness or cracks observed)                                                                                                                                                   |                                   |                      |  |  |
| 9.3  | Floor                                                    | Good (No sagging observed)                                                                                                                                                              |                                   |                      |  |  |
| 9.4  | Stairs                                                   | Access denied                                                                                                                                                                           |                                   |                      |  |  |
| 9.5  | Openings                                                 | Good (Wooden memb                                                                                                                                                                       | pers in good condition)           |                      |  |  |
| 9.6  | Roofing                                                  | Good (No leakage obs                                                                                                                                                                    | served)                           |                      |  |  |
| 9.7  | Articulation & Finishes                                  | Good (Well maintaine                                                                                                                                                                    | d)                                |                      |  |  |
| 9.8  | Services                                                 | Good (Drainage pipes                                                                                                                                                                    | need no replacement)              |                      |  |  |
| 9.9  | Outbuildings                                             | Fair                                                                                                                                                                                    |                                   |                      |  |  |
| 9.10 | Overall condition                                        | Fair                                                                                                                                                                                    | Maintenance level                 | Good                 |  |  |
| 10.0 | Transformation                                           |                                                                                                                                                                                         |                                   |                      |  |  |
| 10.1 | Form                                                     | No transformation                                                                                                                                                                       |                                   |                      |  |  |
| 10.2 | Structure                                                | No transformation                                                                                                                                                                       |                                   |                      |  |  |
| 10.3 | Articulation & Finishes                                  | No transformation                                                                                                                                                                       |                                   |                      |  |  |
| 11.0 | DP Remarks / Perceived Threats                           | North boundary touch Development Plan. (D                                                                                                                                               | es the Special Industria<br>P.P.) | al Zone on proposed  |  |  |
| 12.0 | Additional Notes / References /                          | Documents: C.S. shee                                                                                                                                                                    | ets, D.P. Sheets, Eiche           | r City Maps - Mumbai |  |  |

## Seth G.M. Jain Hostel

View from Elphinstone railway station

Rectangular double height windows

Decorative roof gable

Roof profile of the hostel

Seth G.M. Jain Hostel

Right side elevation and Left side elevation not seen due to proximity of adjoining buildings