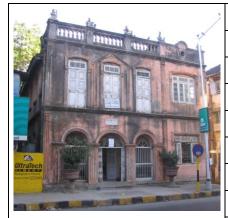

## Seth G.M. Jain Hostel

View from Elphinstone railway station

Rectangular double height windows

Decorative roof gable

Roof profile of the hostel

Seth G.M. Jain Hostel

Right side elevation and Left side elevation not seen due to proximity of adjoining buildings