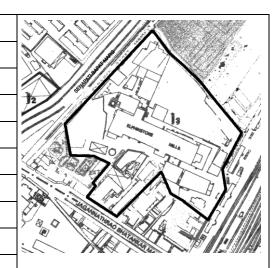

Card No.: G/n-1

Ward (Part): G north-V

**CS No.:** F.P 1360

**Plot Area:** 1941.48 sq.m.

**B U Area:** 3214.00 sq.m.

Date: February, 2005

Record by: Gauri J, Uma P

Review by: Neera Adarkar

Internal: As above

External: As above

Photo T-IV-Gn:\Ward Gn\Seth

Ref.: G.M. Jain Hostel

| 1.0 | Denomination                        |                                                                                                                                                                                                                                                                                               |                                              |         |                   |      |
|-----|-------------------------------------|-----------------------------------------------------------------------------------------------------------------------------------------------------------------------------------------------------------------------------------------------------------------------------------------------|----------------------------------------------|---------|-------------------|------|
| 1.1 | Name of Premises                    | Seth G.M. Jain Hos                                                                                                                                                                                                                                                                            | stel                                         |         |                   |      |
| 1.2 | Earlier Name                        | Not applicable                                                                                                                                                                                                                                                                                |                                              |         |                   |      |
| 1.3 | Built in                            | Early 20 <sup>th</sup> century                                                                                                                                                                                                                                                                | Extension Date (if                           | any)    | Not applicable    |      |
| 2.0 | Access                              |                                                                                                                                                                                                                                                                                               |                                              |         |                   |      |
| 2.1 | Main                                | Off Jagannath Bhat                                                                                                                                                                                                                                                                            | ankar Marg                                   |         |                   |      |
| 2.2 | Subsidiary                          | Not applicable                                                                                                                                                                                                                                                                                |                                              |         |                   |      |
| 3.0 | Ownership Pattern                   |                                                                                                                                                                                                                                                                                               |                                              |         |                   |      |
| 3.1 | Present                             | Taramati Sureshbhai Parekh                                                                                                                                                                                                                                                                    |                                              |         |                   |      |
| 3.2 | Past                                | Chinubhai Manibhai Patel, Rameshbhai Manibhai Patel, Jainbhai<br>Manibhai Patel, Gautambhai Manibhai Patel                                                                                                                                                                                    |                                              |         |                   | hai  |
| 3.3 | Status                              | Trust                                                                                                                                                                                                                                                                                         |                                              |         |                   |      |
| 4.0 | Use                                 |                                                                                                                                                                                                                                                                                               |                                              |         |                   |      |
| 4.1 | Present                             | Hostel                                                                                                                                                                                                                                                                                        |                                              |         |                   |      |
| 4.2 | Past                                | Hostel                                                                                                                                                                                                                                                                                        |                                              |         |                   |      |
| 4.3 | Usage                               | Regular residential use                                                                                                                                                                                                                                                                       |                                              |         |                   |      |
| 5.0 | Significance & Value Classification |                                                                                                                                                                                                                                                                                               |                                              |         |                   |      |
| 5.1 | Townscape (Natural / Manmade)       | Located on western side of Elphinstone station below Elphinstone bridge.                                                                                                                                                                                                                      |                                              |         | one               |      |
| 5.2 | Architectural Description           | Neo-classical style structure with sloping roof and high gables with human figures as the Pinnacles. The entrance has a short porch with a balcony above, topped by a pediment supported by decorative stone columns with floral capitals. Long and short work at the corner of the building. |                                              |         |                   | ch   |
| 5.3 | Intrinsic                           |                                                                                                                                                                                                                                                                                               | remaining buildings<br>of the Colonial perio |         | el area which has | Neo- |
| 5.4 | Value Classification                | A(arc), B(des), B(u                                                                                                                                                                                                                                                                           | u)                                           | Recom   | mended Grade      | IIΒ  |
| 6.0 | Topography                          |                                                                                                                                                                                                                                                                                               |                                              |         |                   |      |
| 6.1 | Floors                              | G + 2                                                                                                                                                                                                                                                                                         |                                              |         |                   |      |
| 7.0 | Construction                        |                                                                                                                                                                                                                                                                                               |                                              |         |                   |      |
| 7.1 | Plinth                              | Balck Basalt stone                                                                                                                                                                                                                                                                            | plinth in coursed as                         | hlar ma | sonry             |      |
| 7.2 | Walls                               | Stone walls in cours                                                                                                                                                                                                                                                                          | sed ashlar masonry                           |         |                   |      |
| 7.3 | Floor                               | Wooden joist flooring                                                                                                                                                                                                                                                                         | ng                                           |         |                   |      |
| 7.4 | Stairs                              | Access denied                                                                                                                                                                                                                                                                                 |                                              |         |                   |      |
| 7.5 | Openings                            | Rectangular openir                                                                                                                                                                                                                                                                            | igs with wooden frai                         | mes an  | d glazed shutter  |      |
| 7.6 | Roofing                             | Sloping roof with M                                                                                                                                                                                                                                                                           | angalore tiles and w                         | vooden  | trusses           |      |