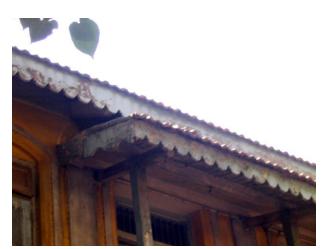

## Seth G.M. Jain Hostel

View from Elphinstone railway station

Rectangular double height windows

Decorative roof gable

Roof profile of the hostel

Seth G.M. Jain Hostel

Right side elevation and Left side elevation not seen due to proximity of adjoining buildings