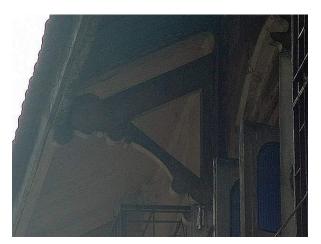

| 7.7  | Articulation                                             | The entrance has a short porch with a balcony above topped by a pediment supported by decorative stone columns with floral capitals. Long and short work at the corner of the building. |                                   |                      |  |  |
|------|----------------------------------------------------------|-----------------------------------------------------------------------------------------------------------------------------------------------------------------------------------------|-----------------------------------|----------------------|--|--|
| 7.8  | Finishes                                                 | Coursed ashlar masor                                                                                                                                                                    | nry externally                    |                      |  |  |
| 7.9  | Interiors (Movable & Immovable)                          | Interiors, not of heritag                                                                                                                                                               | ge value                          |                      |  |  |
| 7.10 | Compound / Fence / Gate                                  | High stone compound                                                                                                                                                                     | wall in random rubble             | masonry              |  |  |
| 7.11 | Curtilage / Unbuilt Space / Out<br>Buildings / Landscape | Central open space                                                                                                                                                                      |                                   |                      |  |  |
| 8.0  | Services & Utilities                                     |                                                                                                                                                                                         |                                   |                      |  |  |
| 8.1  | Lighting                                                 | Natural and artificial, good natural lighting                                                                                                                                           |                                   |                      |  |  |
| 8.2  | Ventilation                                              | Natural and artificial, g                                                                                                                                                               | good natural ventilation          |                      |  |  |
| 8.3  | Electricity                                              | BEST                                                                                                                                                                                    |                                   |                      |  |  |
| 8.4  | Water Supply                                             | MCGM                                                                                                                                                                                    |                                   |                      |  |  |
| 8.5  | Drainage (Plumbing and Sanitation)                       | MCGM                                                                                                                                                                                    |                                   |                      |  |  |
| 8.6  | Fire precaution                                          | Not provided                                                                                                                                                                            |                                   |                      |  |  |
| 8.7  | Other (HVAC / BMS / Security Systems)                    | Not provided                                                                                                                                                                            |                                   |                      |  |  |
| 9.0  | Condition                                                |                                                                                                                                                                                         |                                   |                      |  |  |
| 9.1  | Plinth                                                   | Good (No settlement or cracks observed)                                                                                                                                                 |                                   |                      |  |  |
| 9.2  | Walls                                                    | Good (No dampness or cracks observed)                                                                                                                                                   |                                   |                      |  |  |
| 9.3  | Floor                                                    | Good (No sagging observed)                                                                                                                                                              |                                   |                      |  |  |
| 9.4  | Stairs                                                   | Access denied                                                                                                                                                                           |                                   |                      |  |  |
| 9.5  | Openings                                                 | Good (Wooden memb                                                                                                                                                                       | pers in good condition)           |                      |  |  |
| 9.6  | Roofing                                                  | Good (No leakage obs                                                                                                                                                                    | served)                           |                      |  |  |
| 9.7  | Articulation & Finishes                                  | Good (Well maintaine                                                                                                                                                                    | d)                                |                      |  |  |
| 9.8  | Services                                                 | Good (Drainage pipes                                                                                                                                                                    | need no replacement)              |                      |  |  |
| 9.9  | Outbuildings                                             | Fair                                                                                                                                                                                    |                                   |                      |  |  |
| 9.10 | Overall condition                                        | Fair                                                                                                                                                                                    | Maintenance level                 | Good                 |  |  |
| 10.0 | Transformation                                           |                                                                                                                                                                                         |                                   |                      |  |  |
| 10.1 | Form                                                     | No transformation                                                                                                                                                                       |                                   |                      |  |  |
| 10.2 | Structure                                                | No transformation                                                                                                                                                                       |                                   |                      |  |  |
| 10.3 | Articulation & Finishes                                  | No transformation                                                                                                                                                                       |                                   |                      |  |  |
| 11.0 | DP Remarks / Perceived Threats                           | North boundary touch Development Plan. (D                                                                                                                                               | es the Special Industria<br>P.P.) | al Zone on proposed  |  |  |
| 12.0 | Additional Notes / References /                          | Documents: C.S. shee                                                                                                                                                                    | ets, D.P. Sheets, Eiche           | r City Maps - Mumbai |  |  |

## Seth G.M. Jain Hostel

View from Elphinstone railway station

Rectangular double height windows

Decorative roof gable

Roof profile of the hostel

Seth G.M. Jain Hostel

Right side elevation and Left side elevation not seen due to proximity of adjoining buildings