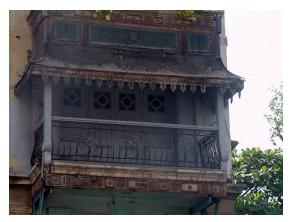

## Seth G.M. Jain Hostel

View from Elphinstone railway station

Rectangular double height windows

Decorative roof gable

Roof profile of the hostel

Seth G.M. Jain Hostel

Right side elevation and Left side elevation not seen due to proximity of adjoining buildings