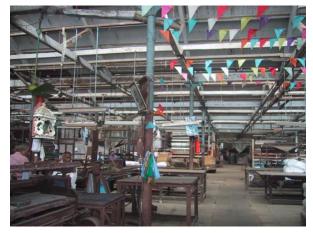

## Seth G.M. Jain Hostel

View from Elphinstone railway station

Rectangular double height windows

Decorative roof gable

Roof profile of the hostel

Seth G.M. Jain Hostel

Right side elevation and Left side elevation not seen due to proximity of adjoining buildings