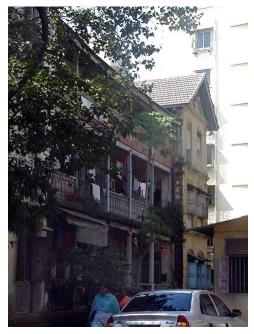

## Seth G.M. Jain Hostel

View from Elphinstone railway station

Rectangular double height windows

Decorative roof gable

Roof profile of the hostel

Seth G.M. Jain Hostel

Right side elevation and Left side elevation not seen due to proximity of adjoining buildings