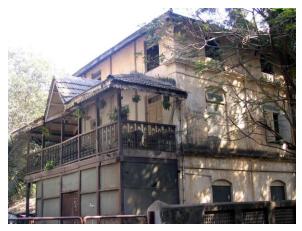

## Seth G.M. Jain Hostel

View from Elphinstone railway station

Rectangular double height windows

Decorative roof gable

Roof profile of the hostel

Seth G.M. Jain Hostel

Right side elevation and Left side elevation not seen due to proximity of adjoining buildings