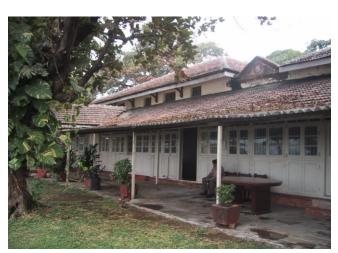

## Seth G.M. Jain Hostel

View from Elphinstone railway station

Rectangular double height windows

Decorative roof gable

Roof profile of the hostel

Seth G.M. Jain Hostel

Right side elevation and Left side elevation not seen due to proximity of adjoining buildings