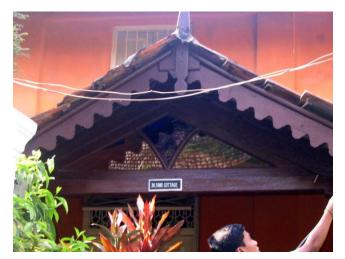

## Seth G.M. Jain Hostel

View from Elphinstone railway station

Rectangular double height windows

Decorative roof gable

Roof profile of the hostel

Seth G.M. Jain Hostel

Right side elevation and Left side elevation not seen due to proximity of adjoining buildings