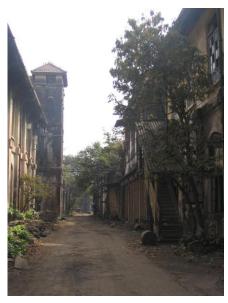

|                                           |  |
| 10.3 | Articulation & Finishes                                  | Demolished                                                                    |                                                    |                                           |  |
| 11.0 | DP Remarks / Perceived Threats                           | Plot demarcated for I-3, special industrial zone on proposed Development Plan |                                                    |                                           |  |
| 12.0 | Additional Notes / References / Documents Available      |                                                                               | ets, D.P. Sheets, Eiche<br>littee report on N.T.C. | er City Maps – Mumbai,<br>mills of Mumbai |  |



Avenue formed by Screen Printing and Rope Alley



View of Chimney from the mill premises



Vernacular style façade with horizontal bands & segmental windows



View of Screen Printing and Rope Alley



View of Auto loom shed and Chimney



Tower of Screen Printing department



External staircase to folding department



View towards entrance



Card No.: G/n-46a

Ward (Part): G north-IV

CS No.: Not available

Plot Area: 52408.00 sq.m.

**B U Area:** 65.00 sq.m.

Date: January, 2005

Record by: Swapnil B, Ojas P

Review by: Neera Adarkar

Internal: As above

External: As above

Photo T-IV-Gn:\Ward Gn\
Ref.: Chimney, Kohinoor Mills

No. 3



| 1.0 | Denomination                        |