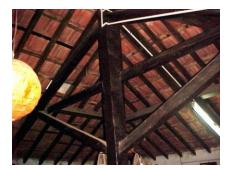

## Seth G.M. Jain Hostel

View from Elphinstone railway station

Rectangular double height windows

Decorative roof gable

Roof profile of the hostel

Seth G.M. Jain Hostel

Right side elevation and Left side elevation not seen due to proximity of adjoining buildings