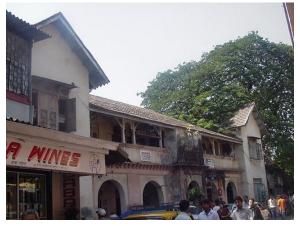

Internal: As above

External: As above

Photo T-IV-Gn:\Ward Gn\Seth

Ref.: G.M. Jain Hostel

| 1.0 | Denomination                        |                                                                                                                                                                                                                                                                                               |                                              |         |                   |      |
|-----|-------------------------------------|-----------------------------------------------------------------------------------------------------------------------------------------------------------------------------------------------------------------------------------------------------------------------------------------------|----------------------------------------------|---------|-------------------|------|
| 1.1 | Name of Premises                    | Seth G.M. Jain Hos                                                                                                                                                                                                                                                                            | stel                                         |         |                   |      |
| 1.2 | Earlier Name                        | Not applicable                                                                                                                                                                                                                                                                                |                                              |         |                   |      |
| 1.3 | Built in                            | Early 20 <sup>th</sup> century                                                                                                                                                                                                                                                                | Extension Date (if                           | any)    | Not applicable    |      |
| 2.0 | Access                              |                                                                                                                                                                                                                                                                                               |                                              |         |                   |      |
| 2.1 | Main                                | Off Jagannath Bhat                                                                                                                                                                                                                                                                            | ankar Marg                                   |         |                   |      |
| 2.2 | Subsidiary                          | Not applicable                                                                                                                                                                                                                                                                                |                                              |         |                   |      |
| 3.0 | Ownership Pattern                   |                                                                                                                                                                                                                                                                                               |                                              |         |                   |      |
| 3.1 | Present                             | Taramati Sureshbhai Parekh                                                                                                                                                                                                                                                                    |                                              |         |                   |      |
| 3.2 | Past                                | Chinubhai Manibhai Patel, Rameshbhai Manibhai Patel, Jainbhai<br>Manibhai Patel, Gautambhai Manibhai Patel                                                                                                                                                                                    |                                              |         |                   | hai  |
| 3.3 | Status                              | Trust                                                                                                                                                                                                                                                                                         |                                              |         |                   |      |
| 4.0 | Use                                 |                                                                                                                                                                                                                                                                                               |                                              |         |                   |      |
| 4.1 | Present                             | Hostel                                                                                                                                                                                                                                                                                        |                                              |         |                   |      |
| 4.2 | Past                                | Hostel                                                                                                                                                                                                                                                                                        |                                              |         |                   |      |
| 4.3 | Usage                               | Regular residential use                                                                                                                                                                                                                                                                       |                                              |         |                   |      |
| 5.0 | Significance & Value Classification |                                                                                                                                                                                                                                                                                               |                                              |         |                   |      |
| 5.1 | Townscape (Natural / Manmade)       | Located on western side of Elphinstone station below Elphinstone bridge.                                                                                                                                                                                                                      |                                              |         | one               |      |
| 5.2 | Architectural Description           | Neo-classical style structure with sloping roof and high gables with human figures as the Pinnacles. The entrance has a short porch with a balcony above, topped by a pediment supported by decorative stone columns with floral capitals. Long and short work at the corner of the building. |                                              |         |                   | ch   |
| 5.3 | Intrinsic                           |                                                                                                                                                                                                                                                                                               | remaining buildings<br>of the Colonial perio |         | el area which has | Neo- |
| 5.4 | Value Classification                | A(arc), B(des), B(u                                                                                                                                                                                                                                                                           | u)                                           | Recom   | mended Grade      | IIΒ  |
| 6.0 | Topography                          |                                                                                                                                                                                                                                                                                               |                                              |         |                   |      |
| 6.1 | Floors                              | G + 2                                                                                                                                                                                                                                                                                         |                                              |         |                   |      |
| 7.0 | Construction                        |                                                                                                                                                                                                                                                                                               |                                              |         |                   |      |
| 7.1 | Plinth                              | Balck Basalt stone                                                                                                                                                                                                                                                                            | plinth in coursed as                         | hlar ma | sonry             |      |
| 7.2 | Walls                               | Stone walls in cours                                                                                                                                                                                                                                                                          | sed ashlar masonry                           |         |                   |      |
| 7.3 | Floor                               | Wooden joist flooring                                                                                                                                                                                                                                                                         | ng                                           |         |                   |      |
| 7.4 | Stairs                              | Access denied                                                                                                                                                                                                                                                                                 |                                              |         |                   |      |
| 7.5 | Openings                            | Rectangular openir                                                                                                                                                                                                                                                                            | igs with wooden frai                         | mes an  | d glazed shutter  |      |
| 7.6 | Roofing                             | Sloping roof with M                                                                                                                                                                                                                                                                           | angalore tiles and w                         | vooden  | trusses           |      |

| 7.7  | Articulation                                             | The entrance has a short porch with a balcony above topped by a pediment supported by decorative stone columns with floral capitals. Long and short work at the corner of the building. |                                   |                      |  |  |
|------|----------------------------------------------------------|-----------------------------------------------------------------------------------------------------------------------------------------------------------------------------------------|-----------------------------------|----------------------|--|--|
| 7.8  | Finishes                                                 | Coursed ashlar masor                                                                                                                                                                    | nry externally                    |                      |  |  |
| 7.9  | Interiors (Movable & Immovable)                          | Interiors, not of heritag                                                                                                                                                               | ge value                          |                      |  |  |
| 7.10 | Compound / Fence / Gate                                  | High stone compound                                                                                                                                                                     | wall in random rubble             | masonry              |  |  |
| 7.11 | Curtilage / Unbuilt Space / Out<br>Buildings / Landscape | Central open space                                                                                                                                                                      |                                   |                      |  |  |
| 8.0  | Services & Utilities                                     |                                                                                                                                                                                         |                                   |                      |  |  |
| 8.1  | Lighting                                                 | Natural and artificial, good natural lighting                                                                                                                                           |                                   |                      |  |  |
| 8.2  | Ventilation                                              | Natural and artificial, g                                                                                                                                                               | good natural ventilation          |                      |  |  |
| 8.3  | Electricity                                              | BEST                                                                                                                                                                                    |                                   |                      |  |  |
| 8.4  | Water Supply                                             | MCGM                                                                                                                                                                                    |                                   |                      |  |  |
| 8.5  | Drainage (Plumbing and Sanitation)                       | MCGM                                                                                                                                                                                    |                                   |                      |  |  |
| 8.6  | Fire precaution                                          | Not provided                                                                                                                                                                            |                                   |                      |  |  |
| 8.7  | Other (HVAC / BMS / Security Systems)                    | Not provided                                                                                                                                                                            |                                   |                      |  |  |
| 9.0  | Condition                                                |                                                                                                                                                                                         |                                   |                      |  |  |
| 9.1  | Plinth                                                   | Good (No settlement or cracks observed)                                                                                                                                                 |                                   |                      |  |  |
| 9.2  | Walls                                                    | Good (No dampness or cracks observed)                                                                                                                                                   |                                   |                      |  |  |
| 9.3  | Floor                                                    | Good (No sagging observed)                                                                                                                                                              |                                   |                      |  |  |
| 9.4  | Stairs                                                   | Access denied                                                                                                                                                                           |                                   |                      |  |  |
| 9.5  | Openings                                                 | Good (Wooden memb                                                                                                                                                                       | pers in good condition)           |                      |  |  |
| 9.6  | Roofing                                                  | Good (No leakage obs                                                                                                                                                                    | served)                           |                      |  |  |
| 9.7  | Articulation & Finishes                                  | Good (Well maintaine                                                                                                                                                                    | d)                                |                      |  |  |
| 9.8  | Services                                                 | Good (Drainage pipes                                                                                                                                                                    | need no replacement)              |                      |  |  |
| 9.9  | Outbuildings                                             | Fair                                                                                                                                                                                    |                                   |                      |  |  |
| 9.10 | Overall condition                                        | Fair                                                                                                                                                                                    | Maintenance level                 | Good                 |  |  |
| 10.0 | Transformation                                           |                                                                                                                                                                                         |                                   |                      |  |  |
| 10.1 | Form                                                     | No transformation                                                                                                                                                                       |                                   |                      |  |  |
| 10.2 | Structure                                                | No transformation                                                                                                                                                                       |                                   |                      |  |  |
| 10.3 | Articulation & Finishes                                  | No transformation                                                                                                                                                                       |                                   |                      |  |  |
| 11.0 | DP Remarks / Perceived Threats                           | North boundary touch Development Plan. (D                                                                                                                                               | es the Special Industria<br>P.P.) | al Zone on proposed  |  |  |
| 12.0 | Additional Notes / References /                          | Documents: C.S. shee                                                                                                                                                                    | ets, D.P. Sheets, Eiche           | r City Maps - Mumbai |  |  |

## Seth G.M. Jain Hostel

View from Elphinstone railway station

Rectangular double height windows

Decorative roof gable

Roof profile of the hostel

Seth G.M. Jain Hostel

Right side elevation and Left side elevation not seen due to proximity of adjoining buildings