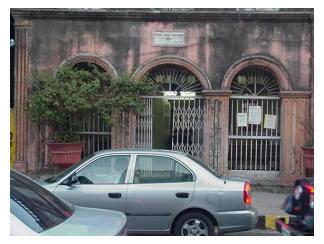

## Seth G.M. Jain Hostel

View from Elphinstone railway station

Rectangular double height windows

Decorative roof gable

Roof profile of the hostel

Seth G.M. Jain Hostel

Right side elevation and Left side elevation not seen due to proximity of adjoining buildings