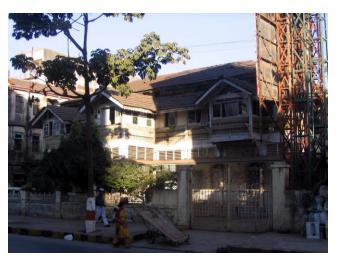

Internal: As above

External: As above

Photo T-IV-Gn:\Ward Gn\Seth

Ref.: G.M. Jain Hostel

| 1.0 | Denomination                        |                                                                                                                                                                                                                                                                                               |                                              |         |                   |      |
|-----|-------------------------------------|-----------------------------------------------------------------------------------------------------------------------------------------------------------------------------------------------------------------------------------------------------------------------------------------------|----------------------------------------------|---------|-------------------|------|
| 1.1 | Name of Premises                    | Seth G.M. Jain Hos                                                                                                                                                                                                                                                                            | stel                                         |         |                   |      |
| 1.2 | Earlier Name                        | Not applicable                                                                                                                                                                                                                                                                                |                                              |         |                   |      |
| 1.3 | Built in                            | Early 20 <sup>th</sup> century                                                                                                                                                                                                                                                                | Extension Date (if                           | any)    | Not applicable    |      |
| 2.0 | Access                              |                                                                                                                                                                                                                                                                                               |                                              |         |                   |      |
| 2.1 | Main                                | Off Jagannath Bhat                                                                                                                                                                                                                                                                            | ankar Marg                                   |         |                   |      |
| 2.2 | Subsidiary                          | Not applicable                                                                                                                                                                                                                                                                                |                                              |         |                   |      |
| 3.0 | Ownership Pattern                   |                                                                                                                                                                                                                                                                                               |                                              |         |                   |      |
| 3.1 | Present                             | Taramati Sureshbhai Parekh                                                                                                                                                                                                                                                                    |                                              |         |                   |      |
| 3.2 | Past                                | Chinubhai Manibhai Patel, Rameshbhai Manibhai Patel, Jainbhai<br>Manibhai Patel, Gautambhai Manibhai Patel                                                                                                                                                                                    |                                              |         |                   | hai  |
| 3.3 | Status                              | Trust                                                                                                                                                                                                                                                                                         |                                              |         |                   |      |
| 4.0 | Use                                 |                                                                                                                                                                                                                                                                                               |                                              |         |                   |      |
| 4.1 | Present                             | Hostel                                                                                                                                                                                                                                                                                        |                                              |         |                   |      |
| 4.2 | Past                                | Hostel                                                                                                                                                                                                                                                                                        |                                              |         |                   |      |
| 4.3 | Usage                               | Regular residential use                                                                                                                                                                                                                                                                       |                                              |         |                   |      |
| 5.0 | Significance & Value Classification |                                                                                                                                                                                                                                                                                               |                                              |         |                   |      |
| 5.1 | Townscape (Natural / Manmade)       | Located on western side of Elphinstone station below Elphinstone bridge.                                                                                                                                                                                                                      |                                              |         | one               |      |
| 5.2 | Architectural Description           | Neo-classical style structure with sloping roof and high gables with human figures as the Pinnacles. The entrance has a short porch with a balcony above, topped by a pediment supported by decorative stone columns with floral capitals. Long and short work at the corner of the building. |                                              |         |                   | ch   |
| 5.3 | Intrinsic                           |                                                                                                                                                                                                                                                                                               | remaining buildings<br>of the Colonial perio |         | el area which has | Neo- |
| 5.4 | Value Classification                | A(arc), B(des), B(u                                                                                                                                                                                                                                                                           | u)                                           | Recom   | mended Grade      | IIΒ  |
| 6.0 | Topography                          |                                                                                                                                                                                                                                                                                               |                                              |         |                   |      |
| 6.1 | Floors                              | G + 2                                                                                                                                                                                                                                                                                         |                                              |         |                   |      |
| 7.0 | Construction                        |                                                                                                                                                                                                                                                                                               |                                              |         |                   |      |
| 7.1 | Plinth                              | Balck Basalt stone                                                                                                                                                                                                                                                                            | plinth in coursed as                         | hlar ma | sonry             |      |
| 7.2 | Walls                               | Stone walls in cours                                                                                                                                                                                                                                                                          | sed ashlar masonry                           |         |                   |      |
| 7.3 | Floor                               | Wooden joist flooring                                                                                                                                                                                                                                                                         | ng                                           |         |                   |      |
| 7.4 | Stairs                              | Access denied                                                                                                                                                                                                                                                                                 |                                              |         |                   |      |
| 7.5 | Openings                            | Rectangular openir                                                                                                                                                                                                                                                                            | igs with wooden frai                         | mes an  | d glazed shutter  |      |
| 7.6 | Roofing                             | Sloping roof with M                                                                                                                                                                                                                                                                           | angalore tiles and w                         | vooden  | trusses           |      |

| 7.7  | Articulation                                             | The entrance has a short porch with a balcony above topped by a pediment supported by decorative stone columns with floral capitals. Long and short work at the corner of the building. |                                   |                      |  |  |
|------|----------------------------------------------------------|-----------------------------------------------------------------------------------------------------------------------------------------------------------------------------------------|-----------------------------------|----------------------|--|--|
| 7.8  | Finishes                                                 | Coursed ashlar masor                                                                                                                                                                    | nry externally                    |                      |  |  |
| 7.9  | Interiors (Movable & Immovable)                          | Interiors, not of heritag                                                                                                                                                               | ge value                          |                      |  |  |
| 7.10 | Compound / Fence / Gate                                  | High stone compound                                                                                                                                                                     | wall in random rubble             | masonry              |  |  |
| 7.11 | Curtilage / Unbuilt Space / Out<br>Buildings / Landscape | Central open space                                                                                                                                                                      |                                   |                      |  |  |
| 8.0  | Services & Utilities                                     |                                                                                                                                                                                         |                                   |                      |  |  |
| 8.1  | Lighting                                                 | Natural and artificial, good natural lighting                                                                                                                                           |                                   |                      |  |  |
| 8.2  | Ventilation                                              | Natural and artificial, g                                                                                                                                                               | good natural ventilation          |                      |  |  |
| 8.3  | Electricity                                              | BEST                                                                                                                                                                                    |                                   |                      |  |  |
| 8.4  | Water Supply                                             | MCGM                                                                                                                                                                                    |                                   |                      |  |  |
| 8.5  | Drainage (Plumbing and Sanitation)                       | MCGM                                                                                                                                                                                    |                                   |                      |  |  |
| 8.6  | Fire precaution                                          | Not provided                                                                                                                                                                            |                                   |                      |  |  |
| 8.7  | Other (HVAC / BMS / Security Systems)                    | Not provided                                                                                                                                                                            |                                   |                      |  |  |
| 9.0  | Condition                                                |                                                                                                                                                                                         |                                   |                      |  |  |
| 9.1  | Plinth                                                   | Good (No settlement or cracks observed)                                                                                                                                                 |                                   |                      |  |  |
| 9.2  | Walls                                                    | Good (No dampness or cracks observed)                                                                                                                                                   |                                   |                      |  |  |
| 9.3  | Floor                                                    | Good (No sagging observed)                                                                                                                                                              |                                   |                      |  |  |
| 9.4  | Stairs                                                   | Access denied                                                                                                                                                                           |                                   |                      |  |  |
| 9.5  | Openings                                                 | Good (Wooden memb                                                                                                                                                                       | pers in good condition)           |                      |  |  |
| 9.6  | Roofing                                                  | Good (No leakage obs                                                                                                                                                                    | served)                           |                      |  |  |
| 9.7  | Articulation & Finishes                                  | Good (Well maintaine                                                                                                                                                                    | d)                                |                      |  |  |
| 9.8  | Services                                                 | Good (Drainage pipes                                                                                                                                                                    | need no replacement)              |                      |  |  |
| 9.9  | Outbuildings                                             | Fair                                                                                                                                                                                    |                                   |                      |  |  |
| 9.10 | Overall condition                                        | Fair                                                                                                                                                                                    | Maintenance level                 | Good                 |  |  |
| 10.0 | Transformation                                           |                                                                                                                                                                                         |                                   |                      |  |  |
| 10.1 | Form                                                     | No transformation                                                                                                                                                                       |                                   |                      |  |  |
| 10.2 | Structure                                                | No transformation                                                                                                                                                                       |                                   |                      |  |  |
| 10.3 | Articulation & Finishes                                  | No transformation                                                                                                                                                                       |                                   |                      |  |  |
| 11.0 | DP Remarks / Perceived Threats                           | North boundary touch Development Plan. (D                                                                                                                                               | es the Special Industria<br>P.P.) | al Zone on proposed  |  |  |
| 12.0 | Additional Notes / References /                          | Documents: C.S. shee                                                                                                                                                                    | ets, D.P. Sheets, Eiche           | r City Maps - Mumbai |  |  |

## Seth G.M. Jain Hostel

View from Elphinstone railway station

Rectangular double height windows

Decorative roof gable

Roof profile of the hostel

Seth G.M. Jain Hostel

Right side elevation and Left side elevation not seen due to proximity of adjoining buildings