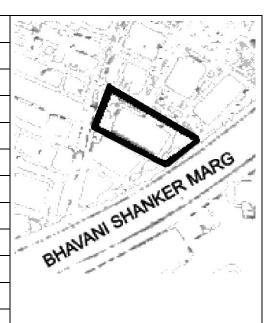

Internal: As above

External: As above

Photo T-IV-Gn:\Ward Gn\

Ref.: Green Villa

| 1.0 | Denomination                        |                                                                                                                                                                                                                                                                                                                                                                         |                     |          |                |          |
|-----|-------------------------------------|-------------------------------------------------------------------------------------------------------------------------------------------------------------------------------------------------------------------------------------------------------------------------------------------------------------------------------------------------------------------------|---------------------|----------|----------------|----------|
| 1.1 | Name of Premises                    | Green Villa                                                                                                                                                                                                                                                                                                                                                             |                     |          |                |          |
| 1.2 | Earlier Name                        | Not applicable                                                                                                                                                                                                                                                                                                                                                          |                     |          |                |          |
| 1.3 | Built in                            | Mid 20 <sup>th</sup> century                                                                                                                                                                                                                                                                                                                                            | Extension Date (i   | f any)   | Not applicable |          |
| 2.0 | Access                              |                                                                                                                                                                                                                                                                                                                                                                         |                     |          |                |          |
| 2.1 | Main                                | Bhawani Shankar I                                                                                                                                                                                                                                                                                                                                                       | Marg                |          |                |          |
| 2.2 | Subsidiary                          | Not applicable                                                                                                                                                                                                                                                                                                                                                          |                     |          |                |          |
| 3.0 | Ownership Pattern                   |                                                                                                                                                                                                                                                                                                                                                                         |                     |          |                |          |
| 3.1 | Present                             | Bai Adul Natal                                                                                                                                                                                                                                                                                                                                                          |                     |          |                |          |
| 3.2 | Past                                | Governor of Bombay, Narayan Waman Tare, Jagannath Waman Tare, Govind Sahadeo                                                                                                                                                                                                                                                                                            |                     |          |                |          |
| 3.3 | Status                              | Tenanted                                                                                                                                                                                                                                                                                                                                                                |                     |          |                |          |
| 4.0 | Use                                 | •                                                                                                                                                                                                                                                                                                                                                                       |                     |          |                |          |
| 4.1 | Present                             | Residential                                                                                                                                                                                                                                                                                                                                                             |                     |          |                |          |
| 4.2 | Past                                | Residential                                                                                                                                                                                                                                                                                                                                                             |                     |          |                |          |
| 4.3 | Usage                               | Regular residential use                                                                                                                                                                                                                                                                                                                                                 |                     |          |                |          |
| 5.0 | Significance & Value Classification |                                                                                                                                                                                                                                                                                                                                                                         |                     |          |                |          |
| 5.1 | Townscape (Natural / Manmade)       | Located on Bhawani Shankar Marg which has a series of similar houses near Dadar station.                                                                                                                                                                                                                                                                                |                     |          |                | lar      |
| 5.2 | Architectural Description           | Vernacular style house which stands prominently on the road due to its decorative carved, red coloured wooden brackets supporting the roof. It also has a high plinth which is in coursed ashlar masonry contrasting with the plastered walls above. The external wooden staircase leading to the first floor is also one of the characteristics of such modest houses. |                     |          |                |          |
| 5.3 | Intrinsic                           | This is one of the formal Marg which belong community.                                                                                                                                                                                                                                                                                                                  |                     |          |                | kar      |
| 5.4 | Value Classification                | A(arc), A(cul)                                                                                                                                                                                                                                                                                                                                                          |                     | Recom    | nmended Grade  | III      |
| 6.0 | Topography                          |                                                                                                                                                                                                                                                                                                                                                                         |                     | •        |                | <u> </u> |
| 6.1 | Floors                              | G + 1                                                                                                                                                                                                                                                                                                                                                                   |                     |          |                |          |
| 7.0 | Construction                        | •                                                                                                                                                                                                                                                                                                                                                                       |                     |          |                |          |
| 7.1 | Plinth                              | 160 cms high Stone                                                                                                                                                                                                                                                                                                                                                      | e plinth in coursed | ashlar n | nasonry        |          |
| 7.2 | Walls                               | Load bearing brick                                                                                                                                                                                                                                                                                                                                                      | walls               |          |                |          |
| 7.3 | Floor                               | Wooden joist floorii                                                                                                                                                                                                                                                                                                                                                    | ng                  |          |                |          |
| 7.4 | Stairs                              | Wooden stairs with                                                                                                                                                                                                                                                                                                                                                      | decorative railing  | and bal  | uster          |          |

## **Green Villa**

View from Bhawani Shankar Marg

Oil painted carved wooden brackets

Decorative cast iron railing

Decorative eaves

Card No.: G/n-3

Ward (Part): G north-V

**CS No.:** 1430