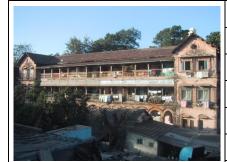

## Seth G.M. Jain Hostel

View from Elphinstone railway station

Rectangular double height windows

Decorative roof gable

Roof profile of the hostel

Seth G.M. Jain Hostel

Right side elevation and Left side elevation not seen due to proximity of adjoining buildings