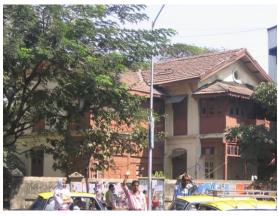

Internal: As above

External: As above

Photo T-IV-Gn:\Ward Gn\Seth

Ref.: G.M. Jain Hostel

| 1.0 | Denomination                        |                                                                                                                                                                                                                                                                                               |                                              |         |                   |      |
|-----|-------------------------------------|-----------------------------------------------------------------------------------------------------------------------------------------------------------------------------------------------------------------------------------------------------------------------------------------------|----------------------------------------------|---------|-------------------|------|
| 1.1 | Name of Premises                    | Seth G.M. Jain Hos                                                                                                                                                                                                                                                                            | stel                                         |         |                   |      |
| 1.2 | Earlier Name                        | Not applicable                                                                                                                                                                                                                                                                                |                                              |         |                   |      |
| 1.3 | Built in                            | Early 20 <sup>th</sup> century                                                                                                                                                                                                                                                                | Extension Date (if                           | any)    | Not applicable    |      |
| 2.0 | Access                              |                                                                                                                                                                                                                                                                                               |                                              |         |                   |      |
| 2.1 | Main                                | Off Jagannath Bhat                                                                                                                                                                                                                                                                            | ankar Marg                                   |         |                   |      |
| 2.2 | Subsidiary                          | Not applicable                                                                                                                                                                                                                                                                                |                                              |         |                   |      |
| 3.0 | Ownership Pattern                   |                                                                                                                                                                                                                                                                                               |                                              |         |                   |      |
| 3.1 | Present                             | Taramati Sureshbhai Parekh                                                                                                                                                                                                                                                                    |                                              |         |                   |      |
| 3.2 | Past                                | Chinubhai Manibhai Patel, Rameshbhai Manibhai Patel, Jainbhai<br>Manibhai Patel, Gautambhai Manibhai Patel                                                                                                                                                                                    |                                              |         |                   | hai  |
| 3.3 | Status                              | Trust                                                                                                                                                                                                                                                                                         |                                              |         |                   |      |
| 4.0 | Use                                 |                                                                                                                                                                                                                                                                                               |                                              |         |                   |      |
| 4.1 | Present                             | Hostel                                                                                                                                                                                                                                                                                        |                                              |         |                   |      |
| 4.2 | Past                                | Hostel                                                                                                                                                                                                                                                                                        |                                              |         |                   |      |
| 4.3 | Usage                               | Regular residential use                                                                                                                                                                                                                                                                       |                                              |         |                   |      |
| 5.0 | Significance & Value Classification |                                                                                                                                                                                                                                                                                               |                                              |         |                   |      |
| 5.1 | Townscape (Natural / Manmade)       | Located on western side of Elphinstone station below Elphinstone bridge.                                                                                                                                                                                                                      |                                              |         | one               |      |
| 5.2 | Architectural Description           | Neo-classical style structure with sloping roof and high gables with human figures as the Pinnacles. The entrance has a short porch with a balcony above, topped by a pediment supported by decorative stone columns with floral capitals. Long and short work at the corner of the building. |                                              |         |                   | ch   |
| 5.3 | Intrinsic                           |                                                                                                                                                                                                                                                                                               | remaining buildings<br>of the Colonial perio |         | el area which has | Neo- |
| 5.4 | Value Classification                | A(arc), B(des), B(u                                                                                                                                                                                                                                                                           | u)                                           | Recom   | mended Grade      | IIΒ  |
| 6.0 | Topography                          |                                                                                                                                                                                                                                                                                               |                                              |         |                   |      |
| 6.1 | Floors                              | G + 2                                                                                                                                                                                                                                                                                         |                                              |         |                   |      |
| 7.0 | Construction                        |                                                                                                                                                                                                                                                                                               |                                              |         |                   |      |
| 7.1 | Plinth                              | Balck Basalt stone                                                                                                                                                                                                                                                                            | plinth in coursed as                         | hlar ma | sonry             |      |
| 7.2 | Walls                               | Stone walls in cours                                                                                                                                                                                                                                                                          | sed ashlar masonry                           |         |                   |      |
| 7.3 | Floor                               | Wooden joist flooring                                                                                                                                                                                                                                                                         | ng                                           |         |                   |      |
| 7.4 | Stairs                              | Access denied                                                                                                                                                                                                                                                                                 |                                              |         |                   |      |
| 7.5 | Openings                            | Rectangular openir                                                                                                                                                                                                                                                                            | igs with wooden frai                         | mes an  | d glazed shutter  |      |
| 7.6 | Roofing                             | Sloping roof with M                                                                                                                                                                                                                                                                           | angalore tiles and w                         | vooden  | trusses           |      |

## Seth G.M. Jain Hostel

View from Elphinstone railway station

Rectangular double height windows

Decorative roof gable

Roof profile of the hostel

Seth G.M. Jain Hostel

Right side elevation and Left side elevation not seen due to proximity of adjoining buildings