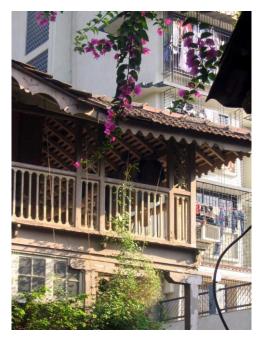

## **Green Villa**

View from Bhawani Shankar Marg

Oil painted carved wooden brackets

Decorative cast iron railing

Decorative eaves

Card No.: G/n-3

Ward (Part): G north-V

**CS No.:** 1430