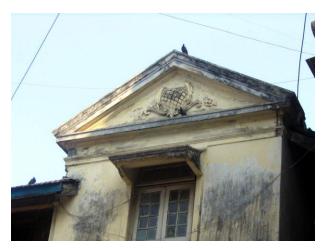

Internal: As above

External: As above

Photo T-IV-Gn:\Ward Gn\Seth

Ref.: G.M. Jain Hostel

| 1.0 | Denomination                        |                                                                                                                                                                                                                                                                                               |                                              |         |                   |      |
|-----|-------------------------------------|-----------------------------------------------------------------------------------------------------------------------------------------------------------------------------------------------------------------------------------------------------------------------------------------------|----------------------------------------------|---------|-------------------|------|
| 1.1 | Name of Premises                    | Seth G.M. Jain Hos                                                                                                                                                                                                                                                                            | stel                                         |         |                   |      |
| 1.2 | Earlier Name                        | Not applicable                                                                                                                                                                                                                                                                                |                                              |         |                   |      |
| 1.3 | Built in                            | Early 20 <sup>th</sup> century                                                                                                                                                                                                                                                                | Extension Date (if                           | any)    | Not applicable    |      |
| 2.0 | Access                              |                                                                                                                                                                                                                                                                                               |                                              |         |                   |      |
| 2.1 | Main                                | Off Jagannath Bhat                                                                                                                                                                                                                                                                            | ankar Marg                                   |         |                   |      |
| 2.2 | Subsidiary                          | Not applicable                                                                                                                                                                                                                                                                                |                                              |         |                   |      |
| 3.0 | Ownership Pattern                   |                                                                                                                                                                                                                                                                                               |                                              |         |                   |      |
| 3.1 | Present                             | Taramati Sureshbhai Parekh                                                                                                                                                                                                                                                                    |                                              |         |                   |      |
| 3.2 | Past                                | Chinubhai Manibhai Patel, Rameshbhai Manibhai Patel, Jainbhai<br>Manibhai Patel, Gautambhai Manibhai Patel                                                                                                                                                                                    |                                              |         |                   | hai  |
| 3.3 | Status                              | Trust                                                                                                                                                                                                                                                                                         |                                              |         |                   |      |
| 4.0 | Use                                 |                                                                                                                                                                                                                                                                                               |                                              |         |                   |      |
| 4.1 | Present                             | Hostel                                                                                                                                                                                                                                                                                        |                                              |         |                   |      |
| 4.2 | Past                                | Hostel                                                                                                                                                                                                                                                                                        |                                              |         |                   |      |
| 4.3 | Usage                               | Regular residential use                                                                                                                                                                                                                                                                       |                                              |         |                   |      |
| 5.0 | Significance & Value Classification |                                                                                                                                                                                                                                                                                               |                                              |         |                   |      |
| 5.1 | Townscape (Natural / Manmade)       | Located on western side of Elphinstone station below Elphinstone bridge.                                                                                                                                                                                                                      |                                              |         | one               |      |
| 5.2 | Architectural Description           | Neo-classical style structure with sloping roof and high gables with human figures as the Pinnacles. The entrance has a short porch with a balcony above, topped by a pediment supported by decorative stone columns with floral capitals. Long and short work at the corner of the building. |                                              |         |                   | ch   |
| 5.3 | Intrinsic                           |                                                                                                                                                                                                                                                                                               | remaining buildings<br>of the Colonial perio |         | el area which has | Neo- |
| 5.4 | Value Classification                | A(arc), B(des), B(u                                                                                                                                                                                                                                                                           | u)                                           | Recom   | mended Grade      | IIΒ  |
| 6.0 | Topography                          |                                                                                                                                                                                                                                                                                               |                                              |         |                   |      |
| 6.1 | Floors                              | G + 2                                                                                                                                                                                                                                                                                         |                                              |         |                   |      |
| 7.0 | Construction                        |                                                                                                                                                                                                                                                                                               |                                              |         |                   |      |
| 7.1 | Plinth                              | Balck Basalt stone                                                                                                                                                                                                                                                                            | plinth in coursed as                         | hlar ma | sonry             |      |
| 7.2 | Walls                               | Stone walls in cours                                                                                                                                                                                                                                                                          | sed ashlar masonry                           |         |                   |      |
| 7.3 | Floor                               | Wooden joist flooring                                                                                                                                                                                                                                                                         | ng                                           |         |                   |      |
| 7.4 | Stairs                              | Access denied                                                                                                                                                                                                                                                                                 |                                              |         |                   |      |
| 7.5 | Openings                            | Rectangular openir                                                                                                                                                                                                                                                                            | igs with wooden frai                         | mes an  | d glazed shutter  |      |
| 7.6 | Roofing                             | Sloping roof with M                                                                                                                                                                                                                                                                           | angalore tiles and w                         | vooden  | trusses           |      |

| 7.7  | Articulation                                             | The entrance has a short porch with a balcony above topped by a pediment supported by decorative stone columns with floral capitals. Long and short work at the corner of the building. |                                   |                      |  |  |
|------|----------------------------------------------------------|-----------------------------------------------------------------------------------------------------------------------------------------------------------------------------------------|-----------------------------------|----------------------|--|--|
| 7.8  | Finishes                                                 | Coursed ashlar masor                                                                                                                                                                    | nry externally                    |                      |  |  |
| 7.9  | Interiors (Movable & Immovable)                          | Interiors, not of heritag                                                                                                                                                               | ge value                          |                      |  |  |
| 7.10 | Compound / Fence / Gate                                  | High stone compound                                                                                                                                                                     | wall in random rubble             | masonry              |  |  |
| 7.11 | Curtilage / Unbuilt Space / Out<br>Buildings / Landscape | Central open space                                                                                                                                                                      |                                   |                      |  |  |
| 8.0  | Services & Utilities                                     |                                                                                                                                                                                         |                                   |                      |  |  |
| 8.1  | Lighting                                                 | Natural and artificial, good natural lighting                                                                                                                                           |                                   |                      |  |  |
| 8.2  | Ventilation                                              | Natural and artificial, g                                                                                                                                                               | good natural ventilation          |                      |  |  |
| 8.3  | Electricity                                              | BEST                                                                                                                                                                                    |                                   |                      |  |  |
| 8.4  | Water Supply                                             | MCGM                                                                                                                                                                                    |                                   |                      |  |  |
| 8.5  | Drainage (Plumbing and Sanitation)                       | MCGM                                                                                                                                                                                    |                                   |                      |  |  |
| 8.6  | Fire precaution                                          | Not provided                                                                                                                                                                            |                                   |                      |  |  |
| 8.7  | Other (HVAC / BMS / Security Systems)                    | Not provided                                                                                                                                                                            |                                   |                      |  |  |
| 9.0  | Condition                                                |                                                                                                                                                                                         |                                   |                      |  |  |
| 9.1  | Plinth                                                   | Good (No settlement or cracks observed)                                                                                                                                                 |                                   |                      |  |  |
| 9.2  | Walls                                                    | Good (No dampness or cracks observed)                                                                                                                                                   |                                   |                      |  |  |
| 9.3  | Floor                                                    | Good (No sagging observed)                                                                                                                                                              |                                   |                      |  |  |
| 9.4  | Stairs                                                   | Access denied                                                                                                                                                                           |                                   |                      |  |  |
| 9.5  | Openings                                                 | Good (Wooden memb                                                                                                                                                                       | pers in good condition)           |                      |  |  |
| 9.6  | Roofing                                                  | Good (No leakage obs                                                                                                                                                                    | served)                           |                      |  |  |
| 9.7  | Articulation & Finishes                                  | Good (Well maintaine                                                                                                                                                                    | d)                                |                      |  |  |
| 9.8  | Services                                                 | Good (Drainage pipes                                                                                                                                                                    | need no replacement)              |                      |  |  |
| 9.9  | Outbuildings                                             | Fair                                                                                                                                                                                    |                                   |                      |  |  |
| 9.10 | Overall condition                                        | Fair                                                                                                                                                                                    | Maintenance level                 | Good                 |  |  |
| 10.0 | Transformation                                           |                                                                                                                                                                                         |                                   |                      |  |  |
| 10.1 | Form                                                     | No transformation                                                                                                                                                                       |                                   |                      |  |  |
| 10.2 | Structure                                                | No transformation                                                                                                                                                                       |                                   |                      |  |  |
| 10.3 | Articulation & Finishes                                  | No transformation                                                                                                                                                                       |                                   |                      |  |  |
| 11.0 | DP Remarks / Perceived Threats                           | North boundary touch Development Plan. (D                                                                                                                                               | es the Special Industria<br>P.P.) | al Zone on proposed  |  |  |
| 12.0 | Additional Notes / References /                          | Documents: C.S. shee                                                                                                                                                                    | ets, D.P. Sheets, Eiche           | r City Maps - Mumbai |  |  |

## Seth G.M. Jain Hostel

View from Elphinstone railway station

Rectangular double height windows

Decorative roof gable

Roof profile of the hostel

Seth G.M. Jain Hostel

Right side elevation and Left side elevation not seen due to proximity of adjoining buildings