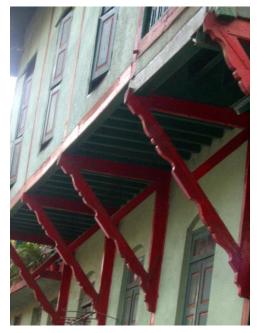

| 11.0 |                                                       | Documents: C.S. sheets, D.P. Sheets, Eicher City Maps - Mumbai                                                                                                                                              |  |  |  |
|------|-------------------------------------------------------|-------------------------------------------------------------------------------------------------------------------------------------------------------------------------------------------------------------|--|--|--|
|      | DP Remarks / Perceived Threats                        | None                                                                                                                                                                                                        |  |  |  |
| 10.3 | Articulation & Finishes                               | No transformation                                                                                                                                                                                           |  |  |  |
| 10.2 | Structure                                             | No transformation                                                                                                                                                                                           |  |  |  |
| 10.1 | Form                                                  | Grills and hoardings added later.                                                                                                                                                                           |  |  |  |
| 10.0 | Transformation                                        |                                                                                                                                                                                                             |  |  |  |
| 9.10 | Overall condition                                     | Good Maintenance level Good                                                                                                                                                                                 |  |  |  |
| 9.9  | Outbuildings                                          | Good                                                                                                                                                                                                        |  |  |  |
| 9.8  | Services                                              | Good (No leakage observed)                                                                                                                                                                                  |  |  |  |
| 9.7  | Articulation & Finishes                               | Good (Well maintained)                                                                                                                                                                                      |  |  |  |
| 9.6  | Roofing                                               | Good (No leakage observed)                                                                                                                                                                                  |  |  |  |
| 9.5  | Openings                                              | Good (Wooden members in good condition)                                                                                                                                                                     |  |  |  |
| 9.4  | Stairs                                                | Good (Sagging of a few wooden treads seen)                                                                                                                                                                  |  |  |  |
| 9.3  | Floor                                                 | Good (No sagging observed)                                                                                                                                                                                  |  |  |  |
| 9.2  | Walls                                                 | Good (No dampness or cracks observed)                                                                                                                                                                       |  |  |  |
| 9.1  | Plinth                                                | Good (No settlement or cracks observed)                                                                                                                                                                     |  |  |  |
| 9.0  | Condition                                             | 1                                                                                                                                                                                                           |  |  |  |
| 8.7  | Other (HVAC / BMS / Security Systems)                 | Not provided                                                                                                                                                                                                |  |  |  |
| 8.6  | Fire precaution                                       | Not provided                                                                                                                                                                                                |  |  |  |
| 8.5  | Drainage (Plumbing and Sanitation)                    | MCGM                                                                                                                                                                                                        |  |  |  |
| 8.4  | Water Supply                                          | MCGM                                                                                                                                                                                                        |  |  |  |
| 8.3  | Electricity                                           | BEST                                                                                                                                                                                                        |  |  |  |
| 8.2  | Ventilation                                           | Natural and artificial, good natural ventilation                                                                                                                                                            |  |  |  |
| 8.1  | Lighting                                              | Natural and artificial, good natural lighting                                                                                                                                                               |  |  |  |
| 8.0  | Services & Utilities                                  |                                                                                                                                                                                                             |  |  |  |
| 7.11 | Curtilage / Unbuilt Space / Out Buildings / Landscape | No front open space and marginal side open spaces                                                                                                                                                           |  |  |  |
| 7.10 | Compound / Fence / Gate                               | Not provided                                                                                                                                                                                                |  |  |  |
| 7.9  | Interiors (Movable & Immovable)                       | Interiors, not of heritage value                                                                                                                                                                            |  |  |  |
| 7.8  | Finishes                                              | brackets supporting the chajjas. The plinth has coursed ashlar masonry and the brackets are recently painted in bright red oil paint.  Externally sand faced finish plaster and internally cement plastered |  |  |  |
| 7.7  | Articulation                                          | wooden trusses  The façade shows minimal articulation with decorative wooden                                                                                                                                |  |  |  |
| 7.6  | Openings  Roofing                                     | Segmental arched opening double window having wooden frames and glazed shutters  Sloping roof with Mangalore tiles and decorative eaves with                                                                |  |  |  |

## **Green Villa**

View from Bhawani Shankar Marg

Oil painted carved wooden brackets

Decorative cast iron railing

Decorative eaves

Card No.: G/n-3

Ward (Part): G north-V

**CS No.:** 1430