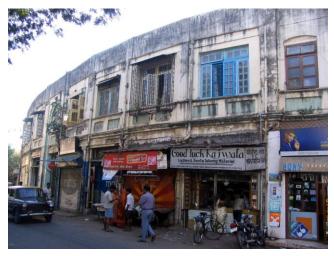

## Seth G.M. Jain Hostel

View from Elphinstone railway station

Rectangular double height windows

Decorative roof gable

Roof profile of the hostel

Seth G.M. Jain Hostel

Right side elevation and Left side elevation not seen due to proximity of adjoining buildings