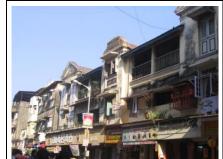

## Seth G.M. Jain Hostel

View from Elphinstone railway station

Rectangular double height windows

Decorative roof gable

Roof profile of the hostel

Seth G.M. Jain Hostel

Right side elevation and Left side elevation not seen due to proximity of adjoining buildings