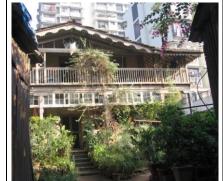

## **Green Villa**

View from Bhawani Shankar Marg

Oil painted carved wooden brackets

Decorative cast iron railing

Decorative eaves

Card No.: G/n-3

Ward (Part): G north-V

**CS No.:** 1430