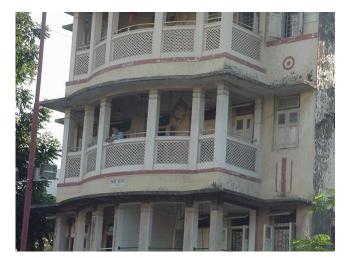

Internal: As above

External: As above

Photo T-IV-Gn:\Ward Gn\Seth

Ref.: G.M. Jain Hostel

| 1.0 | Denomination                        |                                                                                                                                                                                                                                                                                               |                                              |         |                   |      |
|-----|-------------------------------------|-----------------------------------------------------------------------------------------------------------------------------------------------------------------------------------------------------------------------------------------------------------------------------------------------|----------------------------------------------|---------|-------------------|------|
| 1.1 | Name of Premises                    | Seth G.M. Jain Hos                                                                                                                                                                                                                                                                            | stel                                         |         |                   |      |
| 1.2 | Earlier Name                        | Not applicable                                                                                                                                                                                                                                                                                |                                              |         |                   |      |
| 1.3 | Built in                            | Early 20 <sup>th</sup> century                                                                                                                                                                                                                                                                | Extension Date (if                           | any)    | Not applicable    |      |
| 2.0 | Access                              |                                                                                                                                                                                                                                                                                               |                                              |         |                   |      |
| 2.1 | Main                                | Off Jagannath Bhat                                                                                                                                                                                                                                                                            | ankar Marg                                   |         |                   |      |
| 2.2 | Subsidiary                          | Not applicable                                                                                                                                                                                                                                                                                |                                              |         |                   |      |
| 3.0 | Ownership Pattern                   |                                                                                                                                                                                                                                                                                               |                                              |         |                   |      |
| 3.1 | Present                             | Taramati Sureshbhai Parekh                                                                                                                                                                                                                                                                    |                                              |         |                   |      |
| 3.2 | Past                                | Chinubhai Manibhai Patel, Rameshbhai Manibhai Patel, Jainbhai<br>Manibhai Patel, Gautambhai Manibhai Patel                                                                                                                                                                                    |                                              |         |                   | hai  |
| 3.3 | Status                              | Trust                                                                                                                                                                                                                                                                                         |                                              |         |                   |      |
| 4.0 | Use                                 |                                                                                                                                                                                                                                                                                               |                                              |         |                   |      |
| 4.1 | Present                             | Hostel                                                                                                                                                                                                                                                                                        |                                              |         |                   |      |
| 4.2 | Past                                | Hostel                                                                                                                                                                                                                                                                                        |                                              |         |                   |      |
| 4.3 | Usage                               | Regular residential use                                                                                                                                                                                                                                                                       |                                              |         |                   |      |
| 5.0 | Significance & Value Classification |                                                                                                                                                                                                                                                                                               |                                              |         |                   |      |
| 5.1 | Townscape (Natural / Manmade)       | Located on western side of Elphinstone station below Elphinstone bridge.                                                                                                                                                                                                                      |                                              |         | one               |      |
| 5.2 | Architectural Description           | Neo-classical style structure with sloping roof and high gables with human figures as the Pinnacles. The entrance has a short porch with a balcony above, topped by a pediment supported by decorative stone columns with floral capitals. Long and short work at the corner of the building. |                                              |         |                   | ch   |
| 5.3 | Intrinsic                           |                                                                                                                                                                                                                                                                                               | remaining buildings<br>of the Colonial perio |         | el area which has | Neo- |
| 5.4 | Value Classification                | A(arc), B(des), B(u                                                                                                                                                                                                                                                                           | u)                                           | Recom   | mended Grade      | IIΒ  |
| 6.0 | Topography                          |                                                                                                                                                                                                                                                                                               |                                              |         |                   |      |
| 6.1 | Floors                              | G + 2                                                                                                                                                                                                                                                                                         |                                              |         |                   |      |
| 7.0 | Construction                        |                                                                                                                                                                                                                                                                                               |                                              |         |                   |      |
| 7.1 | Plinth                              | Balck Basalt stone                                                                                                                                                                                                                                                                            | plinth in coursed as                         | hlar ma | sonry             |      |
| 7.2 | Walls                               | Stone walls in cours                                                                                                                                                                                                                                                                          | sed ashlar masonry                           |         |                   |      |
| 7.3 | Floor                               | Wooden joist flooring                                                                                                                                                                                                                                                                         | ng                                           |         |                   |      |
| 7.4 | Stairs                              | Access denied                                                                                                                                                                                                                                                                                 |                                              |         |                   |      |
| 7.5 | Openings                            | Rectangular openir                                                                                                                                                                                                                                                                            | igs with wooden frai                         | mes an  | d glazed shutter  |      |
| 7.6 | Roofing                             | Sloping roof with M                                                                                                                                                                                                                                                                           | angalore tiles and w                         | vooden  | trusses           |      |

| 7.7  | Articulation                                             | The entrance has a short porch with a balcony above topped by a pediment supported by decorative stone columns with floral capitals. Long and short work at the corner of the building. |                                   |                      |  |  |
|------|----------------------------------------------------------|-----------------------------------------------------------------------------------------------------------------------------------------------------------------------------------------|-----------------------------------|----------------------|--|--|
| 7.8  | Finishes                                                 | Coursed ashlar masor                                                                                                                                                                    | nry externally                    |                      |  |  |
| 7.9  | Interiors (Movable & Immovable)                          | Interiors, not of heritag                                                                                                                                                               | ge value                          |                      |  |  |
| 7.10 | Compound / Fence / Gate                                  | High stone compound                                                                                                                                                                     | wall in random rubble             | masonry              |  |  |
| 7.11 | Curtilage / Unbuilt Space / Out<br>Buildings / Landscape | Central open space                                                                                                                                                                      |                                   |                      |  |  |
| 8.0  | Services & Utilities                                     |                                                                                                                                                                                         |                                   |                      |  |  |
| 8.1  | Lighting                                                 | Natural and artificial, good natural lighting                                                                                                                                           |                                   |                      |  |  |
| 8.2  | Ventilation                                              | Natural and artificial, g                                                                                                                                                               | good natural ventilation          |                      |  |  |
| 8.3  | Electricity                                              | BEST                                                                                                                                                                                    |                                   |                      |  |  |
| 8.4  | Water Supply                                             | MCGM                                                                                                                                                                                    |                                   |                      |  |  |
| 8.5  | Drainage (Plumbing and Sanitation)                       | MCGM                                                                                                                                                                                    |                                   |                      |  |  |
| 8.6  | Fire precaution                                          | Not provided                                                                                                                                                                            |                                   |                      |  |  |
| 8.7  | Other (HVAC / BMS / Security Systems)                    | Not provided                                                                                                                                                                            |                                   |                      |  |  |
| 9.0  | Condition                                                |                                                                                                                                                                                         |                                   |                      |  |  |
| 9.1  | Plinth                                                   | Good (No settlement or cracks observed)                                                                                                                                                 |                                   |                      |  |  |
| 9.2  | Walls                                                    | Good (No dampness or cracks observed)                                                                                                                                                   |                                   |                      |  |  |
| 9.3  | Floor                                                    | Good (No sagging observed)                                                                                                                                                              |                                   |                      |  |  |
| 9.4  | Stairs                                                   | Access denied                                                                                                                                                                           |                                   |                      |  |  |
| 9.5  | Openings                                                 | Good (Wooden memb                                                                                                                                                                       | pers in good condition)           |                      |  |  |
| 9.6  | Roofing                                                  | Good (No leakage obs                                                                                                                                                                    | served)                           |                      |  |  |
| 9.7  | Articulation & Finishes                                  | Good (Well maintaine                                                                                                                                                                    | d)                                |                      |  |  |
| 9.8  | Services                                                 | Good (Drainage pipes                                                                                                                                                                    | need no replacement)              |                      |  |  |
| 9.9  | Outbuildings                                             | Fair                                                                                                                                                                                    |                                   |                      |  |  |
| 9.10 | Overall condition                                        | Fair                                                                                                                                                                                    | Maintenance level                 | Good                 |  |  |
| 10.0 | Transformation                                           |                                                                                                                                                                                         |                                   |                      |  |  |
| 10.1 | Form                                                     | No transformation                                                                                                                                                                       |                                   |                      |  |  |
| 10.2 | Structure                                                | No transformation                                                                                                                                                                       |                                   |                      |  |  |
| 10.3 | Articulation & Finishes                                  | No transformation                                                                                                                                                                       |                                   |                      |  |  |
| 11.0 | DP Remarks / Perceived Threats                           | North boundary touch Development Plan. (D                                                                                                                                               | es the Special Industria<br>P.P.) | al Zone on proposed  |  |  |
| 12.0 | Additional Notes / References /                          | Documents: C.S. shee                                                                                                                                                                    | ets, D.P. Sheets, Eiche           | r City Maps - Mumbai |  |  |

## Seth G.M. Jain Hostel

View from Elphinstone railway station

Rectangular double height windows

Decorative roof gable

Roof profile of the hostel

Seth G.M. Jain Hostel

Right side elevation and Left side elevation not seen due to proximity of adjoining buildings