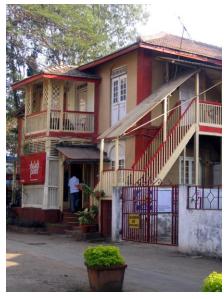

Internal: As above

External: As above

Photo T-IV-Gn:\Ward Gn\

Ref.: Green Villa

| 1.0 | Denomination                        |                                                                                                                                                                                                                                                                                                                                                                         |                     |          |                |          |
|-----|-------------------------------------|-------------------------------------------------------------------------------------------------------------------------------------------------------------------------------------------------------------------------------------------------------------------------------------------------------------------------------------------------------------------------|---------------------|----------|----------------|----------|
| 1.1 | Name of Premises                    | Green Villa                                                                                                                                                                                                                                                                                                                                                             |                     |          |                |          |
| 1.2 | Earlier Name                        | Not applicable                                                                                                                                                                                                                                                                                                                                                          |                     |          |                |          |
| 1.3 | Built in                            | Mid 20 <sup>th</sup> century                                                                                                                                                                                                                                                                                                                                            | Extension Date (i   | f any)   | Not applicable |          |
| 2.0 | Access                              |                                                                                                                                                                                                                                                                                                                                                                         |                     |          |                |          |
| 2.1 | Main                                | Bhawani Shankar I                                                                                                                                                                                                                                                                                                                                                       | Marg                |          |                |          |
| 2.2 | Subsidiary                          | Not applicable                                                                                                                                                                                                                                                                                                                                                          |                     |          |                |          |
| 3.0 | Ownership Pattern                   |                                                                                                                                                                                                                                                                                                                                                                         |                     |          |                |          |
| 3.1 | Present                             | Bai Adul Natal                                                                                                                                                                                                                                                                                                                                                          |                     |          |                |          |
| 3.2 | Past                                | Governor of Bombay, Narayan Waman Tare, Jagannath Waman Tare, Govind Sahadeo                                                                                                                                                                                                                                                                                            |                     |          |                |          |
| 3.3 | Status                              | Tenanted                                                                                                                                                                                                                                                                                                                                                                |                     |          |                |          |
| 4.0 | Use                                 | •                                                                                                                                                                                                                                                                                                                                                                       |                     |          |                |          |
| 4.1 | Present                             | Residential                                                                                                                                                                                                                                                                                                                                                             |                     |          |                |          |
| 4.2 | Past                                | Residential                                                                                                                                                                                                                                                                                                                                                             |                     |          |                |          |
| 4.3 | Usage                               | Regular residential use                                                                                                                                                                                                                                                                                                                                                 |                     |          |                |          |
| 5.0 | Significance & Value Classification |                                                                                                                                                                                                                                                                                                                                                                         |                     |          |                |          |
| 5.1 | Townscape (Natural / Manmade)       | Located on Bhawani Shankar Marg which has a series of similar houses near Dadar station.                                                                                                                                                                                                                                                                                |                     |          |                | lar      |
| 5.2 | Architectural Description           | Vernacular style house which stands prominently on the road due to its decorative carved, red coloured wooden brackets supporting the roof. It also has a high plinth which is in coursed ashlar masonry contrasting with the plastered walls above. The external wooden staircase leading to the first floor is also one of the characteristics of such modest houses. |                     |          |                |          |
| 5.3 | Intrinsic                           | This is one of the formal Marg which belong community.                                                                                                                                                                                                                                                                                                                  |                     |          |                | kar      |
| 5.4 | Value Classification                | A(arc), A(cul)                                                                                                                                                                                                                                                                                                                                                          |                     | Recom    | nmended Grade  | III      |
| 6.0 | Topography                          |                                                                                                                                                                                                                                                                                                                                                                         |                     | •        |                | <u> </u> |
| 6.1 | Floors                              | G + 1                                                                                                                                                                                                                                                                                                                                                                   |                     |          |                |          |
| 7.0 | Construction                        | •                                                                                                                                                                                                                                                                                                                                                                       |                     |          |                |          |
| 7.1 | Plinth                              | 160 cms high Stone                                                                                                                                                                                                                                                                                                                                                      | e plinth in coursed | ashlar n | nasonry        |          |
| 7.2 | Walls                               | Load bearing brick                                                                                                                                                                                                                                                                                                                                                      | walls               |          |                |          |
| 7.3 | Floor                               | Wooden joist floorii                                                                                                                                                                                                                                                                                                                                                    | ng                  |          |                |          |
| 7.4 | Stairs                              | Wooden stairs with                                                                                                                                                                                                                                                                                                                                                      | decorative railing  | and bal  | uster          |          |

## **Green Villa**

View from Bhawani Shankar Marg

Oil painted carved wooden brackets

Decorative cast iron railing

Decorative eaves

Card No.: G/n-3

Ward (Part): G north-V

**CS No.:** 1430