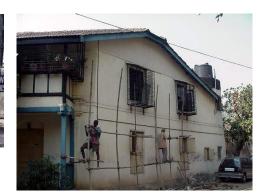

Internal: As above

External: As above

Photo T-IV-Gn:\Ward Gn\

Ref.: Green Villa

| 1.0 | Denomination                        |                                                                                                                                                                                                                                                                                                                                                                         |                     |          |                |          |
|-----|-------------------------------------|-------------------------------------------------------------------------------------------------------------------------------------------------------------------------------------------------------------------------------------------------------------------------------------------------------------------------------------------------------------------------|---------------------|----------|----------------|----------|
| 1.1 | Name of Premises                    | Green Villa                                                                                                                                                                                                                                                                                                                                                             |                     |          |                |          |
| 1.2 | Earlier Name                        | Not applicable                                                                                                                                                                                                                                                                                                                                                          |                     |          |                |          |
| 1.3 | Built in                            | Mid 20 <sup>th</sup> century                                                                                                                                                                                                                                                                                                                                            | Extension Date (i   | f any)   | Not applicable |          |
| 2.0 | Access                              |                                                                                                                                                                                                                                                                                                                                                                         |                     |          |                |          |
| 2.1 | Main                                | Bhawani Shankar I                                                                                                                                                                                                                                                                                                                                                       | Marg                |          |                |          |
| 2.2 | Subsidiary                          | Not applicable                                                                                                                                                                                                                                                                                                                                                          |                     |          |                |          |
| 3.0 | Ownership Pattern                   |                                                                                                                                                                                                                                                                                                                                                                         |                     |          |                |          |
| 3.1 | Present                             | Bai Adul Natal                                                                                                                                                                                                                                                                                                                                                          |                     |          |                |          |
| 3.2 | Past                                | Governor of Bombay, Narayan Waman Tare, Jagannath Waman Tare, Govind Sahadeo                                                                                                                                                                                                                                                                                            |                     |          |                |          |
| 3.3 | Status                              | Tenanted                                                                                                                                                                                                                                                                                                                                                                |                     |          |                |          |
| 4.0 | Use                                 | •                                                                                                                                                                                                                                                                                                                                                                       |                     |          |                |          |
| 4.1 | Present                             | Residential                                                                                                                                                                                                                                                                                                                                                             |                     |          |                |          |
| 4.2 | Past                                | Residential                                                                                                                                                                                                                                                                                                                                                             |                     |          |                |          |
| 4.3 | Usage                               | Regular residential use                                                                                                                                                                                                                                                                                                                                                 |                     |          |                |          |
| 5.0 | Significance & Value Classification |                                                                                                                                                                                                                                                                                                                                                                         |                     |          |                |          |
| 5.1 | Townscape (Natural / Manmade)       | Located on Bhawani Shankar Marg which has a series of similar houses near Dadar station.                                                                                                                                                                                                                                                                                |                     |          |                | lar      |
| 5.2 | Architectural Description           | Vernacular style house which stands prominently on the road due to its decorative carved, red coloured wooden brackets supporting the roof. It also has a high plinth which is in coursed ashlar masonry contrasting with the plastered walls above. The external wooden staircase leading to the first floor is also one of the characteristics of such modest houses. |                     |          |                |          |
| 5.3 | Intrinsic                           | This is one of the formal Marg which belong community.                                                                                                                                                                                                                                                                                                                  |                     |          |                | kar      |
| 5.4 | Value Classification                | A(arc), A(cul)                                                                                                                                                                                                                                                                                                                                                          |                     | Recom    | nmended Grade  | III      |
| 6.0 | Topography                          |                                                                                                                                                                                                                                                                                                                                                                         |                     | •        |                | <u> </u> |
| 6.1 | Floors                              | G + 1                                                                                                                                                                                                                                                                                                                                                                   |                     |          |                |          |
| 7.0 | Construction                        | •                                                                                                                                                                                                                                                                                                                                                                       |                     |          |                |          |
| 7.1 | Plinth                              | 160 cms high Stone                                                                                                                                                                                                                                                                                                                                                      | e plinth in coursed | ashlar n | nasonry        |          |
| 7.2 | Walls                               | Load bearing brick                                                                                                                                                                                                                                                                                                                                                      | walls               |          |                |          |
| 7.3 | Floor                               | Wooden joist floorii                                                                                                                                                                                                                                                                                                                                                    | ng                  |          |                |          |
| 7.4 | Stairs                              | Wooden stairs with                                                                                                                                                                                                                                                                                                                                                      | decorative railing  | and bal  | uster          |          |

| 11.0 |                                                       | Documents: C.S. sheets, D.P. Sheets, Eicher City Maps - Mumbai                                                                                                                                              |  |  |  |
|------|-------------------------------------------------------|-------------------------------------------------------------------------------------------------------------------------------------------------------------------------------------------------------------|--|--|--|
|      | DP Remarks / Perceived Threats                        | None                                                                                                                                                                                                        |  |  |  |
| 10.3 | Articulation & Finishes                               | No transformation                                                                                                                                                                                           |  |  |  |
| 10.2 | Structure                                             | No transformation                                                                                                                                                                                           |  |  |  |
| 10.1 | Form                                                  | Grills and hoardings added later.                                                                                                                                                                           |  |  |  |
| 10.0 | Transformation                                        |                                                                                                                                                                                                             |  |  |  |
| 9.10 | Overall condition                                     | Good Maintenance level Good                                                                                                                                                                                 |  |  |  |
| 9.9  | Outbuildings                                          | Good                                                                                                                                                                                                        |  |  |  |
| 9.8  | Services                                              | Good (No leakage observed)                                                                                                                                                                                  |  |  |  |
| 9.7  | Articulation & Finishes                               | Good (Well maintained)                                                                                                                                                                                      |  |  |  |
| 9.6  | Roofing                                               | Good (No leakage observed)                                                                                                                                                                                  |  |  |  |
| 9.5  | Openings                                              | Good (Wooden members in good condition)                                                                                                                                                                     |  |  |  |
| 9.4  | Stairs                                                | Good (Sagging of a few wooden treads seen)                                                                                                                                                                  |  |  |  |
| 9.3  | Floor                                                 | Good (No sagging observed)                                                                                                                                                                                  |  |  |  |
| 9.2  | Walls                                                 | Good (No dampness or cracks observed)                                                                                                                                                                       |  |  |  |
| 9.1  | Plinth                                                | Good (No settlement or cracks observed)                                                                                                                                                                     |  |  |  |
| 9.0  | Condition                                             | 1                                                                                                                                                                                                           |  |  |  |
| 8.7  | Other (HVAC / BMS / Security Systems)                 | Not provided                                                                                                                                                                                                |  |  |  |
| 8.6  | Fire precaution                                       | Not provided                                                                                                                                                                                                |  |  |  |
| 8.5  | Drainage (Plumbing and Sanitation)                    | MCGM                                                                                                                                                                                                        |  |  |  |
| 8.4  | Water Supply                                          | MCGM                                                                                                                                                                                                        |  |  |  |
| 8.3  | Electricity                                           | BEST                                                                                                                                                                                                        |  |  |  |
| 8.2  | Ventilation                                           | Natural and artificial, good natural ventilation                                                                                                                                                            |  |  |  |
| 8.1  | Lighting                                              | Natural and artificial, good natural lighting                                                                                                                                                               |  |  |  |
| 8.0  | Services & Utilities                                  |                                                                                                                                                                                                             |  |  |  |
| 7.11 | Curtilage / Unbuilt Space / Out Buildings / Landscape | No front open space and marginal side open spaces                                                                                                                                                           |  |  |  |
| 7.10 | Compound / Fence / Gate                               | Not provided                                                                                                                                                                                                |  |  |  |
| 7.9  | Interiors (Movable & Immovable)                       | Interiors, not of heritage value                                                                                                                                                                            |  |  |  |
| 7.8  | Finishes                                              | brackets supporting the chajjas. The plinth has coursed ashlar masonry and the brackets are recently painted in bright red oil paint.  Externally sand faced finish plaster and internally cement plastered |  |  |  |
| 7.7  | Articulation                                          | wooden trusses  The façade shows minimal articulation with decorative wooden                                                                                                                                |  |  |  |
| 7.6  | Openings  Roofing                                     | Segmental arched opening double window having wooden frames and glazed shutters  Sloping roof with Mangalore tiles and decorative eaves with                                                                |  |  |  |

## **Green Villa**

View from Bhawani Shankar Marg

Oil painted carved wooden brackets

Decorative cast iron railing

Decorative eaves

Card No.: G/n-3

Ward (Part): G north-V

**CS No.:** 1430