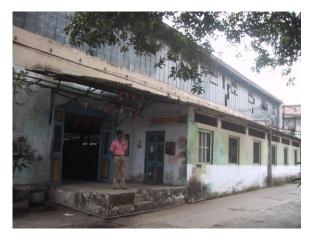

## **Green Villa**

View from Bhawani Shankar Marg

Oil painted carved wooden brackets

Decorative cast iron railing

Decorative eaves

Card No.: G/n-3

Ward (Part): G north-V

**CS No.:** 1430