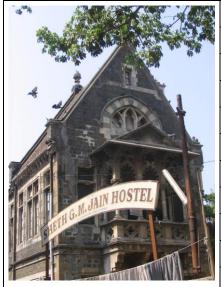

Internal: As above

External: As above

Photo T-IV-Gn:\Ward Gn\Seth

Ref.: G.M. Jain Hostel

| 1.0 | Denomination                        |                                                                                                                                                                                                                                                                                               |                                              |         |                   |      |
|-----|-------------------------------------|-----------------------------------------------------------------------------------------------------------------------------------------------------------------------------------------------------------------------------------------------------------------------------------------------|----------------------------------------------|---------|-------------------|------|
| 1.1 | Name of Premises                    | Seth G.M. Jain Hos                                                                                                                                                                                                                                                                            | stel                                         |         |                   |      |
| 1.2 | Earlier Name                        | Not applicable                                                                                                                                                                                                                                                                                |                                              |         |                   |      |
| 1.3 | Built in                            | Early 20 <sup>th</sup> century                                                                                                                                                                                                                                                                | Extension Date (if                           | any)    | Not applicable    |      |
| 2.0 | Access                              |                                                                                                                                                                                                                                                                                               |                                              |         |                   |      |
| 2.1 | Main                                | Off Jagannath Bhat                                                                                                                                                                                                                                                                            | ankar Marg                                   |         |                   |      |
| 2.2 | Subsidiary                          | Not applicable                                                                                                                                                                                                                                                                                |                                              |         |                   |      |
| 3.0 | Ownership Pattern                   |                                                                                                                                                                                                                                                                                               |                                              |         |                   |      |
| 3.1 | Present                             | Taramati Sureshbhai Parekh                                                                                                                                                                                                                                                                    |                                              |         |                   |      |
| 3.2 | Past                                | Chinubhai Manibhai Patel, Rameshbhai Manibhai Patel, Jainbhai<br>Manibhai Patel, Gautambhai Manibhai Patel                                                                                                                                                                                    |                                              |         |                   | hai  |
| 3.3 | Status                              | Trust                                                                                                                                                                                                                                                                                         |                                              |         |                   |      |
| 4.0 | Use                                 |                                                                                                                                                                                                                                                                                               |                                              |         |                   |      |
| 4.1 | Present                             | Hostel                                                                                                                                                                                                                                                                                        |                                              |         |                   |      |
| 4.2 | Past                                | Hostel                                                                                                                                                                                                                                                                                        |                                              |         |                   |      |
| 4.3 | Usage                               | Regular residential use                                                                                                                                                                                                                                                                       |                                              |         |                   |      |
| 5.0 | Significance & Value Classification |                                                                                                                                                                                                                                                                                               |                                              |         |                   |      |
| 5.1 | Townscape (Natural / Manmade)       | Located on western side of Elphinstone station below Elphinstone bridge.                                                                                                                                                                                                                      |                                              |         | one               |      |
| 5.2 | Architectural Description           | Neo-classical style structure with sloping roof and high gables with human figures as the Pinnacles. The entrance has a short porch with a balcony above, topped by a pediment supported by decorative stone columns with floral capitals. Long and short work at the corner of the building. |                                              |         |                   | ch   |
| 5.3 | Intrinsic                           |                                                                                                                                                                                                                                                                                               | remaining buildings<br>of the Colonial perio |         | el area which has | Neo- |
| 5.4 | Value Classification                | A(arc), B(des), B(u                                                                                                                                                                                                                                                                           | u)                                           | Recom   | mended Grade      | IIΒ  |
| 6.0 | Topography                          |                                                                                                                                                                                                                                                                                               |                                              |         |                   |      |
| 6.1 | Floors                              | G + 2                                                                                                                                                                                                                                                                                         |                                              |         |                   |      |
| 7.0 | Construction                        |                                                                                                                                                                                                                                                                                               |                                              |         |                   |      |
| 7.1 | Plinth                              | Balck Basalt stone                                                                                                                                                                                                                                                                            | plinth in coursed as                         | hlar ma | sonry             |      |
| 7.2 | Walls                               | Stone walls in cours                                                                                                                                                                                                                                                                          | sed ashlar masonry                           |         |                   |      |
| 7.3 | Floor                               | Wooden joist flooring                                                                                                                                                                                                                                                                         | ng                                           |         |                   |      |
| 7.4 | Stairs                              | Access denied                                                                                                                                                                                                                                                                                 |                                              |         |                   |      |
| 7.5 | Openings                            | Rectangular openir                                                                                                                                                                                                                                                                            | igs with wooden frai                         | mes an  | d glazed shutter  |      |
| 7.6 | Roofing                             | Sloping roof with M                                                                                                                                                                                                                                                                           | angalore tiles and w                         | vooden  | trusses           |      |

| 7.7  | Articulation                                             | The entrance has a short porch with a balcony above topped by a pediment supported by decorative stone columns with floral capitals. Long and short work at the corner of the building. |                                   |                      |  |  |
|------|----------------------------------------------------------|-----------------------------------------------------------------------------------------------------------------------------------------------------------------------------------------|-----------------------------------|----------------------|--|--|
| 7.8  | Finishes                                                 | Coursed ashlar masor                                                                                                                                                                    | nry externally                    |                      |  |  |
| 7.9  | Interiors (Movable & Immovable)                          | Interiors, not of heritag                                                                                                                                                               | ge value                          |                      |  |  |
| 7.10 | Compound / Fence / Gate                                  | High stone compound                                                                                                                                                                     | wall in random rubble             | masonry              |  |  |
| 7.11 | Curtilage / Unbuilt Space / Out<br>Buildings / Landscape | Central open space                                                                                                                                                                      |                                   |                      |  |  |
| 8.0  | Services & Utilities                                     |                                                                                                                                                                                         |                                   |                      |  |  |
| 8.1  | Lighting                                                 | Natural and artificial, good natural lighting                                                                                                                                           |                                   |                      |  |  |
| 8.2  | Ventilation                                              | Natural and artificial, g                                                                                                                                                               | good natural ventilation          |                      |  |  |
| 8.3  | Electricity                                              | BEST                                                                                                                                                                                    |                                   |                      |  |  |
| 8.4  | Water Supply                                             | MCGM                                                                                                                                                                                    |                                   |                      |  |  |
| 8.5  | Drainage (Plumbing and Sanitation)                       | MCGM                                                                                                                                                                                    |                                   |                      |  |  |
| 8.6  | Fire precaution                                          | Not provided                                                                                                                                                                            |                                   |                      |  |  |
| 8.7  | Other (HVAC / BMS / Security Systems)                    | Not provided                                                                                                                                                                            |                                   |                      |  |  |
| 9.0  | Condition                                                |                                                                                                                                                                                         |                                   |                      |  |  |
| 9.1  | Plinth                                                   | Good (No settlement or cracks observed)                                                                                                                                                 |                                   |                      |  |  |
| 9.2  | Walls                                                    | Good (No dampness or cracks observed)                                                                                                                                                   |                                   |                      |  |  |
| 9.3  | Floor                                                    | Good (No sagging observed)                                                                                                                                                              |                                   |                      |  |  |
| 9.4  | Stairs                                                   | Access denied                                                                                                                                                                           |                                   |                      |  |  |
| 9.5  | Openings                                                 | Good (Wooden memb                                                                                                                                                                       | pers in good condition)           |                      |  |  |
| 9.6  | Roofing                                                  | Good (No leakage obs                                                                                                                                                                    | served)                           |                      |  |  |
| 9.7  | Articulation & Finishes                                  | Good (Well maintaine                                                                                                                                                                    | d)                                |                      |  |  |
| 9.8  | Services                                                 | Good (Drainage pipes                                                                                                                                                                    | need no replacement)              |                      |  |  |
| 9.9  | Outbuildings                                             | Fair                                                                                                                                                                                    |                                   |                      |  |  |
| 9.10 | Overall condition                                        | Fair                                                                                                                                                                                    | Maintenance level                 | Good                 |  |  |
| 10.0 | Transformation                                           |                                                                                                                                                                                         |                                   |                      |  |  |
| 10.1 | Form                                                     | No transformation                                                                                                                                                                       |                                   |                      |  |  |
| 10.2 | Structure                                                | No transformation                                                                                                                                                                       |                                   |                      |  |  |
| 10.3 | Articulation & Finishes                                  | No transformation                                                                                                                                                                       |                                   |                      |  |  |
| 11.0 | DP Remarks / Perceived Threats                           | North boundary touch Development Plan. (D                                                                                                                                               | es the Special Industria<br>P.P.) | al Zone on proposed  |  |  |
| 12.0 | Additional Notes / References /                          | Documents: C.S. shee                                                                                                                                                                    | ets, D.P. Sheets, Eiche           | r City Maps - Mumbai |  |  |

## Seth G.M. Jain Hostel

View from Elphinstone railway station

Rectangular double height windows

Decorative roof gable

Roof profile of the hostel

Seth G.M. Jain Hostel

Right side elevation and Left side elevation not seen due to proximity of adjoining buildings