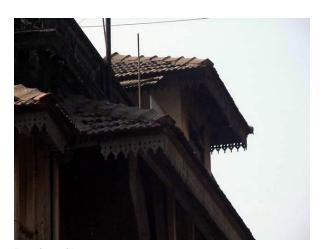

| 11.0 |                                                       | Documents: C.S. sheets, D.P. Sheets, Eicher City Maps - Mumbai                                                                                                                                              |  |  |  |
|------|-------------------------------------------------------|-------------------------------------------------------------------------------------------------------------------------------------------------------------------------------------------------------------|--|--|--|
|      | DP Remarks / Perceived Threats                        | None                                                                                                                                                                                                        |  |  |  |
| 10.3 | Articulation & Finishes                               | No transformation                                                                                                                                                                                           |  |  |  |
| 10.2 | Structure                                             | No transformation                                                                                                                                                                                           |  |  |  |
| 10.1 | Form                                                  | Grills and hoardings added later.                                                                                                                                                                           |  |  |  |
| 10.0 | Transformation                                        |                                                                                                                                                                                                             |  |  |  |
| 9.10 | Overall condition                                     | Good Maintenance level Good                                                                                                                                                                                 |  |  |  |
| 9.9  | Outbuildings                                          | Good                                                                                                                                                                                                        |  |  |  |
| 9.8  | Services                                              | Good (No leakage observed)                                                                                                                                                                                  |  |  |  |
| 9.7  | Articulation & Finishes                               | Good (Well maintained)                                                                                                                                                                                      |  |  |  |
| 9.6  | Roofing                                               | Good (No leakage observed)                                                                                                                                                                                  |  |  |  |
| 9.5  | Openings                                              | Good (Wooden members in good condition)                                                                                                                                                                     |  |  |  |
| 9.4  | Stairs                                                | Good (Sagging of a few wooden treads seen)                                                                                                                                                                  |  |  |  |
| 9.3  | Floor                                                 | Good (No sagging observed)                                                                                                                                                                                  |  |  |  |
| 9.2  | Walls                                                 | Good (No dampness or cracks observed)                                                                                                                                                                       |  |  |  |
| 9.1  | Plinth                                                | Good (No settlement or cracks observed)                                                                                                                                                                     |  |  |  |
| 9.0  | Condition                                             | 1                                                                                                                                                                                                           |  |  |  |
| 8.7  | Other (HVAC / BMS / Security Systems)                 | Not provided                                                                                                                                                                                                |  |  |  |
| 8.6  | Fire precaution                                       | Not provided                                                                                                                                                                                                |  |  |  |
| 8.5  | Drainage (Plumbing and Sanitation)                    | MCGM                                                                                                                                                                                                        |  |  |  |
| 8.4  | Water Supply                                          | MCGM                                                                                                                                                                                                        |  |  |  |
| 8.3  | Electricity                                           | BEST                                                                                                                                                                                                        |  |  |  |
| 8.2  | Ventilation                                           | Natural and artificial, good natural ventilation                                                                                                                                                            |  |  |  |
| 8.1  | Lighting                                              | Natural and artificial, good natural lighting                                                                                                                                                               |  |  |  |
| 8.0  | Services & Utilities                                  |                                                                                                                                                                                                             |  |  |  |
| 7.11 | Curtilage / Unbuilt Space / Out Buildings / Landscape | No front open space and marginal side open spaces                                                                                                                                                           |  |  |  |
| 7.10 | Compound / Fence / Gate                               | Not provided                                                                                                                                                                                                |  |  |  |
| 7.9  | Interiors (Movable & Immovable)                       | Interiors, not of heritage value                                                                                                                                                                            |  |  |  |
| 7.8  | Finishes                                              | brackets supporting the chajjas. The plinth has coursed ashlar masonry and the brackets are recently painted in bright red oil paint.  Externally sand faced finish plaster and internally cement plastered |  |  |  |
| 7.7  | Articulation                                          | wooden trusses  The façade shows minimal articulation with decorative wooden                                                                                                                                |  |  |  |
| 7.6  | Openings  Roofing                                     | Segmental arched opening double window having wooden frames and glazed shutters  Sloping roof with Mangalore tiles and decorative eaves with                                                                |  |  |  |

## **Green Villa**

View from Bhawani Shankar Marg

Oil painted carved wooden brackets

Decorative cast iron railing

Decorative eaves

Card No.: G/n-3

Ward (Part): G north-V

**CS No.:** 1430