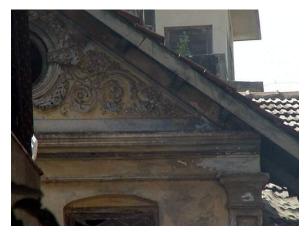

## Seth G.M. Jain Hostel

View from Elphinstone railway station

Rectangular double height windows

Decorative roof gable

Roof profile of the hostel

Seth G.M. Jain Hostel

Right side elevation and Left side elevation not seen due to proximity of adjoining buildings