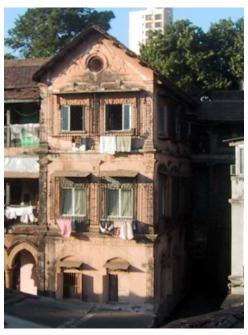

Internal: As above

External: As above

Photo T-IV-Gn:\Ward Gn\Seth

Ref.: G.M. Jain Hostel

| 1.0 | Denomination                        |                                                                                                                                                                                                                                                                                               |                                              |         |                   |      |
|-----|-------------------------------------|-----------------------------------------------------------------------------------------------------------------------------------------------------------------------------------------------------------------------------------------------------------------------------------------------|----------------------------------------------|---------|-------------------|------|
| 1.1 | Name of Premises                    | Seth G.M. Jain Hos                                                                                                                                                                                                                                                                            | stel                                         |         |                   |      |
| 1.2 | Earlier Name                        | Not applicable                                                                                                                                                                                                                                                                                |                                              |         |                   |      |
| 1.3 | Built in                            | Early 20 <sup>th</sup> century                                                                                                                                                                                                                                                                | Extension Date (if                           | any)    | Not applicable    |      |
| 2.0 | Access                              |                                                                                                                                                                                                                                                                                               |                                              |         |                   |      |
| 2.1 | Main                                | Off Jagannath Bhat                                                                                                                                                                                                                                                                            | ankar Marg                                   |         |                   |      |
| 2.2 | Subsidiary                          | Not applicable                                                                                                                                                                                                                                                                                |                                              |         |                   |      |
| 3.0 | Ownership Pattern                   |                                                                                                                                                                                                                                                                                               |                                              |         |                   |      |
| 3.1 | Present                             | Taramati Sureshbhai Parekh                                                                                                                                                                                                                                                                    |                                              |         |                   |      |
| 3.2 | Past                                | Chinubhai Manibhai Patel, Rameshbhai Manibhai Patel, Jainbhai<br>Manibhai Patel, Gautambhai Manibhai Patel                                                                                                                                                                                    |                                              |         |                   | hai  |
| 3.3 | Status                              | Trust                                                                                                                                                                                                                                                                                         |                                              |         |                   |      |
| 4.0 | Use                                 |                                                                                                                                                                                                                                                                                               |                                              |         |                   |      |
| 4.1 | Present                             | Hostel                                                                                                                                                                                                                                                                                        |                                              |         |                   |      |
| 4.2 | Past                                | Hostel                                                                                                                                                                                                                                                                                        |                                              |         |                   |      |
| 4.3 | Usage                               | Regular residential use                                                                                                                                                                                                                                                                       |                                              |         |                   |      |
| 5.0 | Significance & Value Classification |                                                                                                                                                                                                                                                                                               |                                              |         |                   |      |
| 5.1 | Townscape (Natural / Manmade)       | Located on western side of Elphinstone station below Elphinstone bridge.                                                                                                                                                                                                                      |                                              |         | one               |      |
| 5.2 | Architectural Description           | Neo-classical style structure with sloping roof and high gables with human figures as the Pinnacles. The entrance has a short porch with a balcony above, topped by a pediment supported by decorative stone columns with floral capitals. Long and short work at the corner of the building. |                                              |         |                   | ch   |
| 5.3 | Intrinsic                           |                                                                                                                                                                                                                                                                                               | remaining buildings<br>of the Colonial perio |         | el area which has | Neo- |
| 5.4 | Value Classification                | A(arc), B(des), B(u                                                                                                                                                                                                                                                                           | u)                                           | Recom   | mended Grade      | IIΒ  |
| 6.0 | Topography                          |                                                                                                                                                                                                                                                                                               |                                              |         |                   |      |
| 6.1 | Floors                              | G + 2                                                                                                                                                                                                                                                                                         |                                              |         |                   |      |
| 7.0 | Construction                        |                                                                                                                                                                                                                                                                                               |                                              |         |                   |      |
| 7.1 | Plinth                              | Balck Basalt stone                                                                                                                                                                                                                                                                            | plinth in coursed as                         | hlar ma | sonry             |      |
| 7.2 | Walls                               | Stone walls in cours                                                                                                                                                                                                                                                                          | sed ashlar masonry                           |         |                   |      |
| 7.3 | Floor                               | Wooden joist flooring                                                                                                                                                                                                                                                                         | ng                                           |         |                   |      |
| 7.4 | Stairs                              | Access denied                                                                                                                                                                                                                                                                                 |                                              |         |                   |      |
| 7.5 | Openings                            | Rectangular openir                                                                                                                                                                                                                                                                            | igs with wooden frai                         | mes an  | d glazed shutter  |      |
| 7.6 | Roofing                             | Sloping roof with M                                                                                                                                                                                                                                                                           | angalore tiles and w                         | vooden  | trusses           |      |

| 7.7  | Articulation                                             | The entrance has a short porch with a balcony above topped by a pediment supported by decorative stone columns with floral capitals. Long and short work at the corner of the building. |                                   |                      |  |  |
|------|----------------------------------------------------------|-----------------------------------------------------------------------------------------------------------------------------------------------------------------------------------------|-----------------------------------|----------------------|--|--|
| 7.8  | Finishes                                                 | Coursed ashlar masor                                                                                                                                                                    | nry externally                    |                      |  |  |
| 7.9  | Interiors (Movable & Immovable)                          | Interiors, not of heritag                                                                                                                                                               | ge value                          |                      |  |  |
| 7.10 | Compound / Fence / Gate                                  | High stone compound                                                                                                                                                                     | wall in random rubble             | masonry              |  |  |
| 7.11 | Curtilage / Unbuilt Space / Out<br>Buildings / Landscape | Central open space                                                                                                                                                                      |                                   |                      |  |  |
| 8.0  | Services & Utilities                                     |                                                                                                                                                                                         |                                   |                      |  |  |
| 8.1  | Lighting                                                 | Natural and artificial, good natural lighting                                                                                                                                           |                                   |                      |  |  |
| 8.2  | Ventilation                                              | Natural and artificial, g                                                                                                                                                               | good natural ventilation          |                      |  |  |
| 8.3  | Electricity                                              | BEST                                                                                                                                                                                    |                                   |                      |  |  |
| 8.4  | Water Supply                                             | MCGM                                                                                                                                                                                    |                                   |                      |  |  |
| 8.5  | Drainage (Plumbing and Sanitation)                       | MCGM                                                                                                                                                                                    |                                   |                      |  |  |
| 8.6  | Fire precaution                                          | Not provided                                                                                                                                                                            |                                   |                      |  |  |
| 8.7  | Other (HVAC / BMS / Security Systems)                    | Not provided                                                                                                                                                                            |                                   |                      |  |  |
| 9.0  | Condition                                                |                                                                                                                                                                                         |                                   |                      |  |  |
| 9.1  | Plinth                                                   | Good (No settlement or cracks observed)                                                                                                                                                 |                                   |                      |  |  |
| 9.2  | Walls                                                    | Good (No dampness or cracks observed)                                                                                                                                                   |                                   |                      |  |  |
| 9.3  | Floor                                                    | Good (No sagging observed)                                                                                                                                                              |                                   |                      |  |  |
| 9.4  | Stairs                                                   | Access denied                                                                                                                                                                           |                                   |                      |  |  |
| 9.5  | Openings                                                 | Good (Wooden memb                                                                                                                                                                       | pers in good condition)           |                      |  |  |
| 9.6  | Roofing                                                  | Good (No leakage obs                                                                                                                                                                    | served)                           |                      |  |  |
| 9.7  | Articulation & Finishes                                  | Good (Well maintaine                                                                                                                                                                    | d)                                |                      |  |  |
| 9.8  | Services                                                 | Good (Drainage pipes                                                                                                                                                                    | need no replacement)              |                      |  |  |
| 9.9  | Outbuildings                                             | Fair                                                                                                                                                                                    |                                   |                      |  |  |
| 9.10 | Overall condition                                        | Fair                                                                                                                                                                                    | Maintenance level                 | Good                 |  |  |
| 10.0 | Transformation                                           |                                                                                                                                                                                         |                                   |                      |  |  |
| 10.1 | Form                                                     | No transformation                                                                                                                                                                       |                                   |                      |  |  |
| 10.2 | Structure                                                | No transformation                                                                                                                                                                       |                                   |                      |  |  |
| 10.3 | Articulation & Finishes                                  | No transformation                                                                                                                                                                       |                                   |                      |  |  |
| 11.0 | DP Remarks / Perceived Threats                           | North boundary touch Development Plan. (D                                                                                                                                               | es the Special Industria<br>P.P.) | al Zone on proposed  |  |  |
| 12.0 | Additional Notes / References /                          | Documents: C.S. shee                                                                                                                                                                    | ets, D.P. Sheets, Eiche           | r City Maps - Mumbai |  |  |

## Seth G.M. Jain Hostel

View from Elphinstone railway station

Rectangular double height windows

Decorative roof gable

Roof profile of the hostel

Seth G.M. Jain Hostel

Right side elevation and Left side elevation not seen due to proximity of adjoining buildings