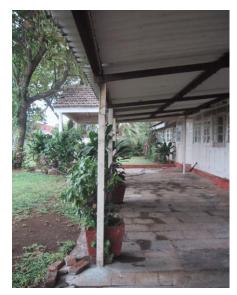

Card No.: G/n-2

Ward (Part): G north-V

**CS No.:** 1419

Plot Area: 778.43 sq.m

**B U Area:** 727.26 sq.m

Date: February, 2005

Record by: Gauri J, Tanvi O

Review by: Neera Adarkar

Internal: As above

External: As above

Photo T-IV-Gn:\Ward Gn\

Ref.: Green Villa

| 1.0 | Denomination                        |                                                                                                                                                                                                                                                                                                                                                                         |                     |          |                |          |
|-----|-------------------------------------|-------------------------------------------------------------------------------------------------------------------------------------------------------------------------------------------------------------------------------------------------------------------------------------------------------------------------------------------------------------------------|---------------------|----------|----------------|----------|
| 1.1 | Name of Premises                    | Green Villa                                                                                                                                                                                                                                                                                                                                                             |                     |          |                |          |
| 1.2 | Earlier Name                        | Not applicable                                                                                                                                                                                                                                                                                                                                                          |                     |          |                |          |
| 1.3 | Built in                            | Mid 20 <sup>th</sup> century                                                                                                                                                                                                                                                                                                                                            | Extension Date (i   | f any)   | Not applicable |          |
| 2.0 | Access                              |                                                                                                                                                                                                                                                                                                                                                                         |                     |          |                |          |
| 2.1 | Main                                | Bhawani Shankar I                                                                                                                                                                                                                                                                                                                                                       | Marg                |          |                |          |
| 2.2 | Subsidiary                          | Not applicable                                                                                                                                                                                                                                                                                                                                                          |                     |          |                |          |
| 3.0 | Ownership Pattern                   |                                                                                                                                                                                                                                                                                                                                                                         |                     |          |                |          |
| 3.1 | Present                             | Bai Adul Natal                                                                                                                                                                                                                                                                                                                                                          |                     |          |                |          |
| 3.2 | Past                                | Governor of Bombay, Narayan Waman Tare, Jagannath Waman Tare, Govind Sahadeo                                                                                                                                                                                                                                                                                            |                     |          |                |          |
| 3.3 | Status                              | Tenanted                                                                                                                                                                                                                                                                                                                                                                |                     |          |                |          |
| 4.0 | Use                                 | •                                                                                                                                                                                                                                                                                                                                                                       |                     |          |                |          |
| 4.1 | Present                             | Residential                                                                                                                                                                                                                                                                                                                                                             |                     |          |                |          |
| 4.2 | Past                                | Residential                                                                                                                                                                                                                                                                                                                                                             |                     |          |                |          |
| 4.3 | Usage                               | Regular residential use                                                                                                                                                                                                                                                                                                                                                 |                     |          |                |          |
| 5.0 | Significance & Value Classification |                                                                                                                                                                                                                                                                                                                                                                         |                     |          |                |          |
| 5.1 | Townscape (Natural / Manmade)       | Located on Bhawani Shankar Marg which has a series of similar houses near Dadar station.                                                                                                                                                                                                                                                                                |                     |          |                | lar      |
| 5.2 | Architectural Description           | Vernacular style house which stands prominently on the road due to its decorative carved, red coloured wooden brackets supporting the roof. It also has a high plinth which is in coursed ashlar masonry contrasting with the plastered walls above. The external wooden staircase leading to the first floor is also one of the characteristics of such modest houses. |                     |          |                |          |
| 5.3 | Intrinsic                           | This is one of the formal Marg which belong community.                                                                                                                                                                                                                                                                                                                  |                     |          |                | kar      |
| 5.4 | Value Classification                | A(arc), A(cul)                                                                                                                                                                                                                                                                                                                                                          |                     | Recom    | nmended Grade  | III      |
| 6.0 | Topography                          |                                                                                                                                                                                                                                                                                                                                                                         |                     | •        |                | <u> </u> |
| 6.1 | Floors                              | G + 1                                                                                                                                                                                                                                                                                                                                                                   |                     |          |                |          |
| 7.0 | Construction                        | •                                                                                                                                                                                                                                                                                                                                                                       |                     |          |                |          |
| 7.1 | Plinth                              | 160 cms high Stone                                                                                                                                                                                                                                                                                                                                                      | e plinth in coursed | ashlar n | nasonry        |          |
| 7.2 | Walls                               | Load bearing brick                                                                                                                                                                                                                                                                                                                                                      | walls               |          |                |          |
| 7.3 | Floor                               | Wooden joist floorii                                                                                                                                                                                                                                                                                                                                                    | ng                  |          |                |          |
| 7.4 | Stairs                              | Wooden stairs with                                                                                                                                                                                                                                                                                                                                                      | decorative railing  | and bal  | uster          |          |

| 11.0 |                                                       | Documents: C.S. sheets, D.P. Sheets, Eicher City Maps - Mumbai                                                                                                                                              |  |  |  |
|------|-------------------------------------------------------|-------------------------------------------------------------------------------------------------------------------------------------------------------------------------------------------------------------|--|--|--|
|      | DP Remarks / Perceived Threats                        | None                                                                                                                                                                                                        |  |  |  |
| 10.3 | Articulation & Finishes                               | No transformation                                                                                                                                                                                           |  |  |  |
| 10.2 | Structure                                             | No transformation                                                                                                                                                                                           |  |  |  |
| 10.1 | Form                                                  | Grills and hoardings added later.                                                                                                                                                                           |  |  |  |
| 10.0 | Transformation                                        |                                                                                                                                                                                                             |  |  |  |
| 9.10 | Overall condition                                     | Good Maintenance level Good                                                                                                                                                                                 |  |  |  |
| 9.9  | Outbuildings                                          | Good                                                                                                                                                                                                        |  |  |  |
| 9.8  | Services                                              | Good (No leakage observed)                                                                                                                                                                                  |  |  |  |
| 9.7  | Articulation & Finishes                               | Good (Well maintained)                                                                                                                                                                                      |  |  |  |
| 9.6  | Roofing                                               | Good (No leakage observed)                                                                                                                                                                                  |  |  |  |
| 9.5  | Openings                                              | Good (Wooden members in good condition)                                                                                                                                                                     |  |  |  |
| 9.4  | Stairs                                                | Good (Sagging of a few wooden treads seen)                                                                                                                                                                  |  |  |  |
| 9.3  | Floor                                                 | Good (No sagging observed)                                                                                                                                                                                  |  |  |  |
| 9.2  | Walls                                                 | Good (No dampness or cracks observed)                                                                                                                                                                       |  |  |  |
| 9.1  | Plinth                                                | Good (No settlement or cracks observed)                                                                                                                                                                     |  |  |  |
| 9.0  | Condition                                             | 1                                                                                                                                                                                                           |  |  |  |
| 8.7  | Other (HVAC / BMS / Security Systems)                 | Not provided                                                                                                                                                                                                |  |  |  |
| 8.6  | Fire precaution                                       | Not provided                                                                                                                                                                                                |  |  |  |
| 8.5  | Drainage (Plumbing and Sanitation)                    | MCGM                                                                                                                                                                                                        |  |  |  |
| 8.4  | Water Supply                                          | MCGM                                                                                                                                                                                                        |  |  |  |
| 8.3  | Electricity                                           | BEST                                                                                                                                                                                                        |  |  |  |
| 8.2  | Ventilation                                           | Natural and artificial, good natural ventilation                                                                                                                                                            |  |  |  |
| 8.1  | Lighting                                              | Natural and artificial, good natural lighting                                                                                                                                                               |  |  |  |
| 8.0  | Services & Utilities                                  |                                                                                                                                                                                                             |  |  |  |
| 7.11 | Curtilage / Unbuilt Space / Out Buildings / Landscape | No front open space and marginal side open spaces                                                                                                                                                           |  |  |  |
| 7.10 | Compound / Fence / Gate                               | Not provided                                                                                                                                                                                                |  |  |  |
| 7.9  | Interiors (Movable & Immovable)                       | Interiors, not of heritage value                                                                                                                                                                            |  |  |  |
| 7.8  | Finishes                                              | brackets supporting the chajjas. The plinth has coursed ashlar masonry and the brackets are recently painted in bright red oil paint.  Externally sand faced finish plaster and internally cement plastered |  |  |  |
| 7.7  | Articulation                                          | wooden trusses  The façade shows minimal articulation with decorative wooden                                                                                                                                |  |  |  |
| 7.6  | Openings  Roofing                                     | Segmental arched opening double window having wooden frames and glazed shutters  Sloping roof with Mangalore tiles and decorative eaves with                                                                |  |  |  |

## **Green Villa**

View from Bhawani Shankar Marg

Oil painted carved wooden brackets

Decorative cast iron railing

Decorative eaves

Card No.: G/n-3

Ward (Part): G north-V

**CS No.:** 1430