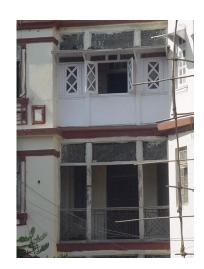

## Seth G.M. Jain Hostel

View from Elphinstone railway station

Rectangular double height windows

Decorative roof gable

Roof profile of the hostel

Seth G.M. Jain Hostel

Right side elevation and Left side elevation not seen due to proximity of adjoining buildings