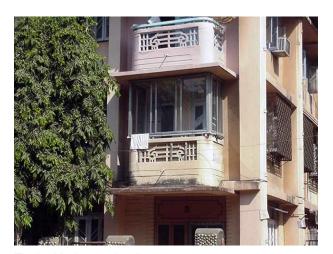

## Seth G.M. Jain Hostel

View from Elphinstone railway station

Rectangular double height windows

Decorative roof gable

Roof profile of the hostel

Seth G.M. Jain Hostel

Right side elevation and Left side elevation not seen due to proximity of adjoining buildings