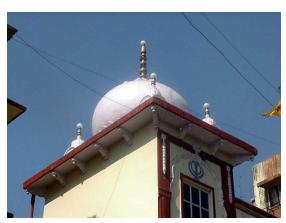

## Seth G.M. Jain Hostel

View from Elphinstone railway station

Rectangular double height windows

Decorative roof gable

Roof profile of the hostel

Seth G.M. Jain Hostel

Right side elevation and Left side elevation not seen due to proximity of adjoining buildings