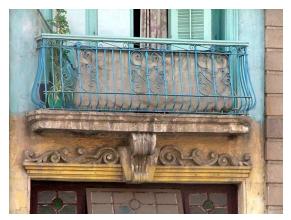

## **Green Villa**

View from Bhawani Shankar Marg

Oil painted carved wooden brackets

Decorative cast iron railing

Decorative eaves

Card No.: G/n-3

Ward (Part): G north-V

**CS No.:** 1430