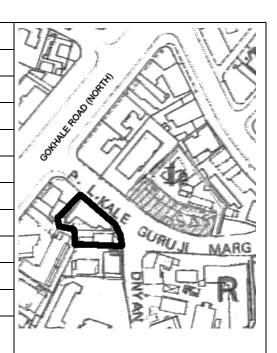

Card No.: G/n-1

Ward (Part): G north-V

**CS No.:** F.P 1360

**Plot Area:** 1941.48 sq.m.

**B U Area:** 3214.00 sq.m.

Date: February, 2005

Record by: Gauri J, Uma P

Review by: Neera Adarkar

Internal: As above

External: As above

Photo T-IV-Gn:\Ward Gn\Seth

Ref.: G.M. Jain Hostel

| 1.0 | Denomination                        |                                                                                                                                                                                                                                                                                               |                                              |         |                   |      |
|-----|-------------------------------------|-----------------------------------------------------------------------------------------------------------------------------------------------------------------------------------------------------------------------------------------------------------------------------------------------|----------------------------------------------|---------|-------------------|------|
| 1.1 | Name of Premises                    | Seth G.M. Jain Hos                                                                                                                                                                                                                                                                            | stel                                         |         |                   |      |
| 1.2 | Earlier Name                        | Not applicable                                                                                                                                                                                                                                                                                |                                              |         |                   |      |
| 1.3 | Built in                            | Early 20 <sup>th</sup> century                                                                                                                                                                                                                                                                | Extension Date (if                           | any)    | Not applicable    |      |
| 2.0 | Access                              |                                                                                                                                                                                                                                                                                               |                                              |         |                   |      |
| 2.1 | Main                                | Off Jagannath Bhat                                                                                                                                                                                                                                                                            | ankar Marg                                   |         |                   |      |
| 2.2 | Subsidiary                          | Not applicable                                                                                                                                                                                                                                                                                |                                              |         |                   |      |
| 3.0 | Ownership Pattern                   |                                                                                                                                                                                                                                                                                               |                                              |         |                   |      |
| 3.1 | Present                             | Taramati Sureshbhai Parekh                                                                                                                                                                                                                                                                    |                                              |         |                   |      |
| 3.2 | Past                                | Chinubhai Manibhai Patel, Rameshbhai Manibhai Patel, Jainbhai<br>Manibhai Patel, Gautambhai Manibhai Patel                                                                                                                                                                                    |                                              |         |                   | hai  |
| 3.3 | Status                              | Trust                                                                                                                                                                                                                                                                                         |                                              |         |                   |      |
| 4.0 | Use                                 |                                                                                                                                                                                                                                                                                               |                                              |         |                   |      |
| 4.1 | Present                             | Hostel                                                                                                                                                                                                                                                                                        |                                              |         |                   |      |
| 4.2 | Past                                | Hostel                                                                                                                                                                                                                                                                                        |                                              |         |                   |      |
| 4.3 | Usage                               | Regular residential use                                                                                                                                                                                                                                                                       |                                              |         |                   |      |
| 5.0 | Significance & Value Classification |                                                                                                                                                                                                                                                                                               |                                              |         |                   |      |
| 5.1 | Townscape (Natural / Manmade)       | Located on western side of Elphinstone station below Elphinstone bridge.                                                                                                                                                                                                                      |                                              |         | one               |      |
| 5.2 | Architectural Description           | Neo-classical style structure with sloping roof and high gables with human figures as the Pinnacles. The entrance has a short porch with a balcony above, topped by a pediment supported by decorative stone columns with floral capitals. Long and short work at the corner of the building. |                                              |         |                   | ch   |
| 5.3 | Intrinsic                           |                                                                                                                                                                                                                                                                                               | remaining buildings<br>of the Colonial perio |         | el area which has | Neo- |
| 5.4 | Value Classification                | A(arc), B(des), B(u                                                                                                                                                                                                                                                                           | u)                                           | Recom   | mended Grade      | IIΒ  |
| 6.0 | Topography                          |                                                                                                                                                                                                                                                                                               |                                              |         |                   |      |
| 6.1 | Floors                              | G + 2                                                                                                                                                                                                                                                                                         |                                              |         |                   |      |
| 7.0 | Construction                        |                                                                                                                                                                                                                                                                                               |                                              |         |                   |      |
| 7.1 | Plinth                              | Balck Basalt stone                                                                                                                                                                                                                                                                            | plinth in coursed as                         | hlar ma | sonry             |      |
| 7.2 | Walls                               | Stone walls in cours                                                                                                                                                                                                                                                                          | sed ashlar masonry                           |         |                   |      |
| 7.3 | Floor                               | Wooden joist flooring                                                                                                                                                                                                                                                                         | ng                                           |         |                   |      |
| 7.4 | Stairs                              | Access denied                                                                                                                                                                                                                                                                                 |                                              |         |                   |      |
| 7.5 | Openings                            | Rectangular openir                                                                                                                                                                                                                                                                            | igs with wooden frai                         | mes an  | d glazed shutter  |      |
| 7.6 | Roofing                             | Sloping roof with M                                                                                                                                                                                                                                                                           | angalore tiles and w                         | vooden  | trusses           |      |