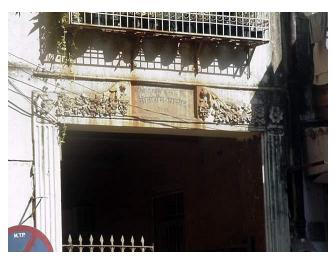

Internal: As above

External: As above

Photo T-IV-Gn:\Ward Gn\Seth

Ref.: G.M. Jain Hostel

| 1.0 | Denomination                        |                                                                                                                                                                                                                                                                                               |                                              |         |                   |      |
|-----|-------------------------------------|-----------------------------------------------------------------------------------------------------------------------------------------------------------------------------------------------------------------------------------------------------------------------------------------------|----------------------------------------------|---------|-------------------|------|
| 1.1 | Name of Premises                    | Seth G.M. Jain Hos                                                                                                                                                                                                                                                                            | stel                                         |         |                   |      |
| 1.2 | Earlier Name                        | Not applicable                                                                                                                                                                                                                                                                                |                                              |         |                   |      |
| 1.3 | Built in                            | Early 20 <sup>th</sup> century                                                                                                                                                                                                                                                                | Extension Date (if                           | any)    | Not applicable    |      |
| 2.0 | Access                              |                                                                                                                                                                                                                                                                                               |                                              |         |                   |      |
| 2.1 | Main                                | Off Jagannath Bhat                                                                                                                                                                                                                                                                            | ankar Marg                                   |         |                   |      |
| 2.2 | Subsidiary                          | Not applicable                                                                                                                                                                                                                                                                                |                                              |         |                   |      |
| 3.0 | Ownership Pattern                   |                                                                                                                                                                                                                                                                                               |                                              |         |                   |      |
| 3.1 | Present                             | Taramati Sureshbhai Parekh                                                                                                                                                                                                                                                                    |                                              |         |                   |      |
| 3.2 | Past                                | Chinubhai Manibhai Patel, Rameshbhai Manibhai Patel, Jainbhai<br>Manibhai Patel, Gautambhai Manibhai Patel                                                                                                                                                                                    |                                              |         |                   | hai  |
| 3.3 | Status                              | Trust                                                                                                                                                                                                                                                                                         |                                              |         |                   |      |
| 4.0 | Use                                 |                                                                                                                                                                                                                                                                                               |                                              |         |                   |      |
| 4.1 | Present                             | Hostel                                                                                                                                                                                                                                                                                        |                                              |         |                   |      |
| 4.2 | Past                                | Hostel                                                                                                                                                                                                                                                                                        |                                              |         |                   |      |
| 4.3 | Usage                               | Regular residential use                                                                                                                                                                                                                                                                       |                                              |         |                   |      |
| 5.0 | Significance & Value Classification |                                                                                                                                                                                                                                                                                               |                                              |         |                   |      |
| 5.1 | Townscape (Natural / Manmade)       | Located on western side of Elphinstone station below Elphinstone bridge.                                                                                                                                                                                                                      |                                              |         | one               |      |
| 5.2 | Architectural Description           | Neo-classical style structure with sloping roof and high gables with human figures as the Pinnacles. The entrance has a short porch with a balcony above, topped by a pediment supported by decorative stone columns with floral capitals. Long and short work at the corner of the building. |                                              |         |                   | ch   |
| 5.3 | Intrinsic                           |                                                                                                                                                                                                                                                                                               | remaining buildings<br>of the Colonial perio |         | el area which has | Neo- |
| 5.4 | Value Classification                | A(arc), B(des), B(u                                                                                                                                                                                                                                                                           | u)                                           | Recom   | mended Grade      | IIΒ  |
| 6.0 | Topography                          |                                                                                                                                                                                                                                                                                               |                                              |         |                   |      |
| 6.1 | Floors                              | G + 2                                                                                                                                                                                                                                                                                         |                                              |         |                   |      |
| 7.0 | Construction                        |                                                                                                                                                                                                                                                                                               |                                              |         |                   |      |
| 7.1 | Plinth                              | Balck Basalt stone                                                                                                                                                                                                                                                                            | plinth in coursed as                         | hlar ma | sonry             |      |
| 7.2 | Walls                               | Stone walls in cours                                                                                                                                                                                                                                                                          | sed ashlar masonry                           |         |                   |      |
| 7.3 | Floor                               | Wooden joist flooring                                                                                                                                                                                                                                                                         | ng                                           |         |                   |      |
| 7.4 | Stairs                              | Access denied                                                                                                                                                                                                                                                                                 |                                              |         |                   |      |
| 7.5 | Openings                            | Rectangular openir                                                                                                                                                                                                                                                                            | igs with wooden frai                         | mes an  | d glazed shutter  |      |
| 7.6 | Roofing                             | Sloping roof with M                                                                                                                                                                                                                                                                           | angalore tiles and w                         | vooden  | trusses           |      |

| 7.7  | Articulation                                             | The entrance has a short porch with a balcony above topped by a pediment supported by decorative stone columns with floral capitals. Long and short work at the corner of the building. |                                   |                      |  |  |
|------|----------------------------------------------------------|-----------------------------------------------------------------------------------------------------------------------------------------------------------------------------------------|-----------------------------------|----------------------|--|--|
| 7.8  | Finishes                                                 | Coursed ashlar masor                                                                                                                                                                    | nry externally                    |                      |  |  |
| 7.9  | Interiors (Movable & Immovable)                          | Interiors, not of heritag                                                                                                                                                               | ge value                          |                      |  |  |
| 7.10 | Compound / Fence / Gate                                  | High stone compound                                                                                                                                                                     | wall in random rubble             | masonry              |  |  |
| 7.11 | Curtilage / Unbuilt Space / Out<br>Buildings / Landscape | Central open space                                                                                                                                                                      |                                   |                      |  |  |
| 8.0  | Services & Utilities                                     |                                                                                                                                                                                         |                                   |                      |  |  |
| 8.1  | Lighting                                                 | Natural and artificial, good natural lighting                                                                                                                                           |                                   |                      |  |  |
| 8.2  | Ventilation                                              | Natural and artificial, g                                                                                                                                                               | good natural ventilation          |                      |  |  |
| 8.3  | Electricity                                              | BEST                                                                                                                                                                                    |                                   |                      |  |  |
| 8.4  | Water Supply                                             | MCGM                                                                                                                                                                                    |                                   |                      |  |  |
| 8.5  | Drainage (Plumbing and Sanitation)                       | MCGM                                                                                                                                                                                    |                                   |                      |  |  |
| 8.6  | Fire precaution                                          | Not provided                                                                                                                                                                            |                                   |                      |  |  |
| 8.7  | Other (HVAC / BMS / Security Systems)                    | Not provided                                                                                                                                                                            |                                   |                      |  |  |
| 9.0  | Condition                                                |                                                                                                                                                                                         |                                   |                      |  |  |
| 9.1  | Plinth                                                   | Good (No settlement or cracks observed)                                                                                                                                                 |                                   |                      |  |  |
| 9.2  | Walls                                                    | Good (No dampness or cracks observed)                                                                                                                                                   |                                   |                      |  |  |
| 9.3  | Floor                                                    | Good (No sagging observed)                                                                                                                                                              |                                   |                      |  |  |
| 9.4  | Stairs                                                   | Access denied                                                                                                                                                                           |                                   |                      |  |  |
| 9.5  | Openings                                                 | Good (Wooden memb                                                                                                                                                                       | pers in good condition)           |                      |  |  |
| 9.6  | Roofing                                                  | Good (No leakage obs                                                                                                                                                                    | served)                           |                      |  |  |
| 9.7  | Articulation & Finishes                                  | Good (Well maintaine                                                                                                                                                                    | d)                                |                      |  |  |
| 9.8  | Services                                                 | Good (Drainage pipes                                                                                                                                                                    | need no replacement)              |                      |  |  |
| 9.9  | Outbuildings                                             | Fair                                                                                                                                                                                    |                                   |                      |  |  |
| 9.10 | Overall condition                                        | Fair                                                                                                                                                                                    | Maintenance level                 | Good                 |  |  |
| 10.0 | Transformation                                           |                                                                                                                                                                                         |                                   |                      |  |  |
| 10.1 | Form                                                     | No transformation                                                                                                                                                                       |                                   |                      |  |  |
| 10.2 | Structure                                                | No transformation                                                                                                                                                                       |                                   |                      |  |  |
| 10.3 | Articulation & Finishes                                  | No transformation                                                                                                                                                                       |                                   |                      |  |  |
| 11.0 | DP Remarks / Perceived Threats                           | North boundary touch Development Plan. (D                                                                                                                                               | es the Special Industria<br>P.P.) | al Zone on proposed  |  |  |
| 12.0 | Additional Notes / References /                          | Documents: C.S. shee                                                                                                                                                                    | ets, D.P. Sheets, Eiche           | r City Maps - Mumbai |  |  |