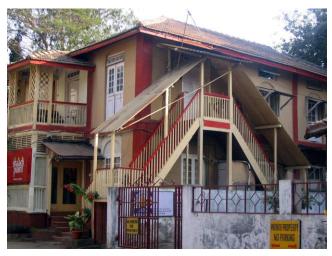

## **Green Villa**

View from Bhawani Shankar Marg

Oil painted carved wooden brackets

Decorative cast iron railing

Decorative eaves

Card No.: G/n-3

Ward (Part): G north-V

**CS No.:** 1430