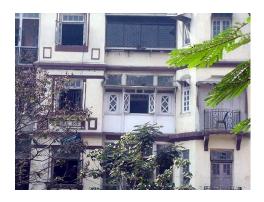

## Seth G.M. Jain Hostel

View from Elphinstone railway station

Rectangular double height windows

Decorative roof gable

Roof profile of the hostel

Seth G.M. Jain Hostel

Right side elevation and Left side elevation not seen due to proximity of adjoining buildings