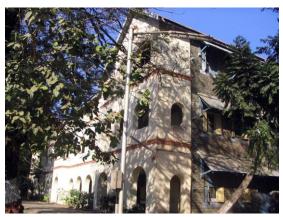

## Seth G.M. Jain Hostel

View from Elphinstone railway station

Rectangular double height windows

Decorative roof gable

Roof profile of the hostel

Seth G.M. Jain Hostel

Right side elevation and Left side elevation not seen due to proximity of adjoining buildings