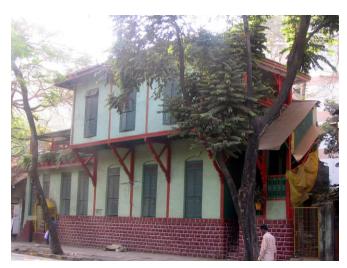

Internal: As above

External: As above

Photo T-IV-Gn:\Ward Gn\

Ref.: Green Villa

| 1.0 | Denomination                        |                                                                                                                                                                                                                                                                                                                                                                         |                     |          |                |          |
|-----|-------------------------------------|-------------------------------------------------------------------------------------------------------------------------------------------------------------------------------------------------------------------------------------------------------------------------------------------------------------------------------------------------------------------------|---------------------|----------|----------------|----------|
| 1.1 | Name of Premises                    | Green Villa                                                                                                                                                                                                                                                                                                                                                             |                     |          |                |          |
| 1.2 | Earlier Name                        | Not applicable                                                                                                                                                                                                                                                                                                                                                          |                     |          |                |          |
| 1.3 | Built in                            | Mid 20 <sup>th</sup> century                                                                                                                                                                                                                                                                                                                                            | Extension Date (i   | f any)   | Not applicable |          |
| 2.0 | Access                              |                                                                                                                                                                                                                                                                                                                                                                         |                     |          |                |          |
| 2.1 | Main                                | Bhawani Shankar I                                                                                                                                                                                                                                                                                                                                                       | Marg                |          |                |          |
| 2.2 | Subsidiary                          | Not applicable                                                                                                                                                                                                                                                                                                                                                          |                     |          |                |          |
| 3.0 | Ownership Pattern                   |                                                                                                                                                                                                                                                                                                                                                                         |                     |          |                |          |
| 3.1 | Present                             | Bai Adul Natal                                                                                                                                                                                                                                                                                                                                                          |                     |          |                |          |
| 3.2 | Past                                | Governor of Bombay, Narayan Waman Tare, Jagannath Waman Tare, Govind Sahadeo                                                                                                                                                                                                                                                                                            |                     |          |                |          |
| 3.3 | Status                              | Tenanted                                                                                                                                                                                                                                                                                                                                                                |                     |          |                |          |
| 4.0 | Use                                 | •                                                                                                                                                                                                                                                                                                                                                                       |                     |          |                |          |
| 4.1 | Present                             | Residential                                                                                                                                                                                                                                                                                                                                                             |                     |          |                |          |
| 4.2 | Past                                | Residential                                                                                                                                                                                                                                                                                                                                                             |                     |          |                |          |
| 4.3 | Usage                               | Regular residential use                                                                                                                                                                                                                                                                                                                                                 |                     |          |                |          |
| 5.0 | Significance & Value Classification |                                                                                                                                                                                                                                                                                                                                                                         |                     |          |                |          |
| 5.1 | Townscape (Natural / Manmade)       | Located on Bhawani Shankar Marg which has a series of similar houses near Dadar station.                                                                                                                                                                                                                                                                                |                     |          |                | lar      |
| 5.2 | Architectural Description           | Vernacular style house which stands prominently on the road due to its decorative carved, red coloured wooden brackets supporting the roof. It also has a high plinth which is in coursed ashlar masonry contrasting with the plastered walls above. The external wooden staircase leading to the first floor is also one of the characteristics of such modest houses. |                     |          |                |          |
| 5.3 | Intrinsic                           | This is one of the formal Marg which belong community.                                                                                                                                                                                                                                                                                                                  |                     |          |                | kar      |
| 5.4 | Value Classification                | A(arc), A(cul)                                                                                                                                                                                                                                                                                                                                                          |                     | Recom    | nmended Grade  | III      |
| 6.0 | Topography                          |                                                                                                                                                                                                                                                                                                                                                                         |                     | •        |                | <u> </u> |
| 6.1 | Floors                              | G + 1                                                                                                                                                                                                                                                                                                                                                                   |                     |          |                |          |
| 7.0 | Construction                        | •                                                                                                                                                                                                                                                                                                                                                                       |                     |          |                |          |
| 7.1 | Plinth                              | 160 cms high Stone                                                                                                                                                                                                                                                                                                                                                      | e plinth in coursed | ashlar n | nasonry        |          |
| 7.2 | Walls                               | Load bearing brick                                                                                                                                                                                                                                                                                                                                                      | walls               |          |                |          |
| 7.3 | Floor                               | Wooden joist floorii                                                                                                                                                                                                                                                                                                                                                    | ng                  |          |                |          |
| 7.4 | Stairs                              | Wooden stairs with                                                                                                                                                                                                                                                                                                                                                      | decorative railing  | and bal  | uster          |          |

## **Green Villa**

View from Bhawani Shankar Marg

Oil painted carved wooden brackets

Decorative cast iron railing

Decorative eaves

Card No.: G/n-3

Ward (Part): G north-V

**CS No.:** 1430