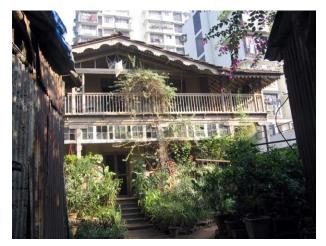

## **Green Villa**

View from Bhawani Shankar Marg

Oil painted carved wooden brackets

Decorative cast iron railing

Decorative eaves

Card No.: G/n-3

Ward (Part): G north-V

**CS No.:** 1430