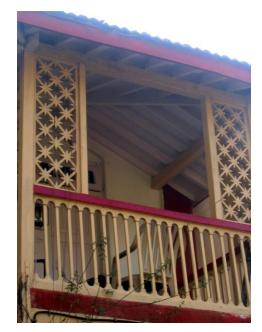

| 11.0 |                                                       | Documents: C.S. sheets, D.P. Sheets, Eicher City Maps - Mumbai                                                                                                                                              |  |  |  |
|------|-------------------------------------------------------|-------------------------------------------------------------------------------------------------------------------------------------------------------------------------------------------------------------|--|--|--|
|      | DP Remarks / Perceived Threats                        | None                                                                                                                                                                                                        |  |  |  |
| 10.3 | Articulation & Finishes                               | No transformation                                                                                                                                                                                           |  |  |  |
| 10.2 | Structure                                             | No transformation                                                                                                                                                                                           |  |  |  |
| 10.1 | Form                                                  | Grills and hoardings added later.                                                                                                                                                                           |  |  |  |
| 10.0 | Transformation                                        |                                                                                                                                                                                                             |  |  |  |
| 9.10 | Overall condition                                     | Good Maintenance level Good                                                                                                                                                                                 |  |  |  |
| 9.9  | Outbuildings                                          | Good                                                                                                                                                                                                        |  |  |  |
| 9.8  | Services                                              | Good (No leakage observed)                                                                                                                                                                                  |  |  |  |
| 9.7  | Articulation & Finishes                               | Good (Well maintained)                                                                                                                                                                                      |  |  |  |
| 9.6  | Roofing                                               | Good (No leakage observed)                                                                                                                                                                                  |  |  |  |
| 9.5  | Openings                                              | Good (Wooden members in good condition)                                                                                                                                                                     |  |  |  |
| 9.4  | Stairs                                                | Good (Sagging of a few wooden treads seen)                                                                                                                                                                  |  |  |  |
| 9.3  | Floor                                                 | Good (No sagging observed)                                                                                                                                                                                  |  |  |  |
| 9.2  | Walls                                                 | Good (No dampness or cracks observed)                                                                                                                                                                       |  |  |  |
| 9.1  | Plinth                                                | Good (No settlement or cracks observed)                                                                                                                                                                     |  |  |  |
| 9.0  | Condition                                             | 1                                                                                                                                                                                                           |  |  |  |
| 8.7  | Other (HVAC / BMS / Security Systems)                 | Not provided                                                                                                                                                                                                |  |  |  |
| 8.6  | Fire precaution                                       | Not provided                                                                                                                                                                                                |  |  |  |
| 8.5  | Drainage (Plumbing and Sanitation)                    | MCGM                                                                                                                                                                                                        |  |  |  |
| 8.4  | Water Supply                                          | MCGM                                                                                                                                                                                                        |  |  |  |
| 8.3  | Electricity                                           | BEST                                                                                                                                                                                                        |  |  |  |
| 8.2  | Ventilation                                           | Natural and artificial, good natural ventilation                                                                                                                                                            |  |  |  |
| 8.1  | Lighting                                              | Natural and artificial, good natural lighting                                                                                                                                                               |  |  |  |
| 8.0  | Services & Utilities                                  |                                                                                                                                                                                                             |  |  |  |
| 7.11 | Curtilage / Unbuilt Space / Out Buildings / Landscape | No front open space and marginal side open spaces                                                                                                                                                           |  |  |  |
| 7.10 | Compound / Fence / Gate                               | Not provided                                                                                                                                                                                                |  |  |  |
| 7.9  | Interiors (Movable & Immovable)                       | Interiors, not of heritage value                                                                                                                                                                            |  |  |  |
| 7.8  | Finishes                                              | brackets supporting the chajjas. The plinth has coursed ashlar masonry and the brackets are recently painted in bright red oil paint.  Externally sand faced finish plaster and internally cement plastered |  |  |  |
| 7.7  | Articulation                                          | wooden trusses  The façade shows minimal articulation with decorative wooden                                                                                                                                |  |  |  |
| 7.6  | Openings  Roofing                                     | Segmental arched opening double window having wooden frames and glazed shutters  Sloping roof with Mangalore tiles and decorative eaves with                                                                |  |  |  |

## **Green Villa**

View from Bhawani Shankar Marg

Oil painted carved wooden brackets

Decorative cast iron railing

Decorative eaves

Card No.: G/n-3

Ward (Part): G north-V

**CS No.:** 1430