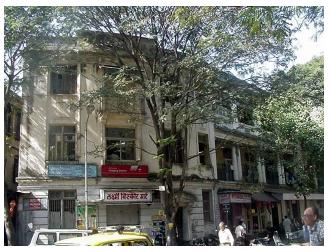

Internal: As above

External: As above

Photo T-IV-Gn:\Ward Gn\Seth

Ref.: G.M. Jain Hostel

| 1.0 | Denomination                        |                                                                                                                                                                                                                                                                                               |                                              |         |                   |      |
|-----|-------------------------------------|-----------------------------------------------------------------------------------------------------------------------------------------------------------------------------------------------------------------------------------------------------------------------------------------------|----------------------------------------------|---------|-------------------|------|
| 1.1 | Name of Premises                    | Seth G.M. Jain Hos                                                                                                                                                                                                                                                                            | stel                                         |         |                   |      |
| 1.2 | Earlier Name                        | Not applicable                                                                                                                                                                                                                                                                                |                                              |         |                   |      |
| 1.3 | Built in                            | Early 20 <sup>th</sup> century                                                                                                                                                                                                                                                                | Extension Date (if                           | any)    | Not applicable    |      |
| 2.0 | Access                              |                                                                                                                                                                                                                                                                                               |                                              |         |                   |      |
| 2.1 | Main                                | Off Jagannath Bhat                                                                                                                                                                                                                                                                            | ankar Marg                                   |         |                   |      |
| 2.2 | Subsidiary                          | Not applicable                                                                                                                                                                                                                                                                                |                                              |         |                   |      |
| 3.0 | Ownership Pattern                   |                                                                                                                                                                                                                                                                                               |                                              |         |                   |      |
| 3.1 | Present                             | Taramati Sureshbhai Parekh                                                                                                                                                                                                                                                                    |                                              |         |                   |      |
| 3.2 | Past                                | Chinubhai Manibhai Patel, Rameshbhai Manibhai Patel, Jainbhai<br>Manibhai Patel, Gautambhai Manibhai Patel                                                                                                                                                                                    |                                              |         |                   | hai  |
| 3.3 | Status                              | Trust                                                                                                                                                                                                                                                                                         |                                              |         |                   |      |
| 4.0 | Use                                 |                                                                                                                                                                                                                                                                                               |                                              |         |                   |      |
| 4.1 | Present                             | Hostel                                                                                                                                                                                                                                                                                        |                                              |         |                   |      |
| 4.2 | Past                                | Hostel                                                                                                                                                                                                                                                                                        |                                              |         |                   |      |
| 4.3 | Usage                               | Regular residential use                                                                                                                                                                                                                                                                       |                                              |         |                   |      |
| 5.0 | Significance & Value Classification |                                                                                                                                                                                                                                                                                               |                                              |         |                   |      |
| 5.1 | Townscape (Natural / Manmade)       | Located on western side of Elphinstone station below Elphinstone bridge.                                                                                                                                                                                                                      |                                              |         | one               |      |
| 5.2 | Architectural Description           | Neo-classical style structure with sloping roof and high gables with human figures as the Pinnacles. The entrance has a short porch with a balcony above, topped by a pediment supported by decorative stone columns with floral capitals. Long and short work at the corner of the building. |                                              |         |                   | ch   |
| 5.3 | Intrinsic                           |                                                                                                                                                                                                                                                                                               | remaining buildings<br>of the Colonial perio |         | el area which has | Neo- |
| 5.4 | Value Classification                | A(arc), B(des), B(u                                                                                                                                                                                                                                                                           | u)                                           | Recom   | mended Grade      | IIΒ  |
| 6.0 | Topography                          |                                                                                                                                                                                                                                                                                               |                                              |         |                   |      |
| 6.1 | Floors                              | G + 2                                                                                                                                                                                                                                                                                         |                                              |         |                   |      |
| 7.0 | Construction                        |                                                                                                                                                                                                                                                                                               |                                              |         |                   |      |
| 7.1 | Plinth                              | Balck Basalt stone                                                                                                                                                                                                                                                                            | plinth in coursed as                         | hlar ma | sonry             |      |
| 7.2 | Walls                               | Stone walls in cours                                                                                                                                                                                                                                                                          | sed ashlar masonry                           |         |                   |      |
| 7.3 | Floor                               | Wooden joist flooring                                                                                                                                                                                                                                                                         | ng                                           |         |                   |      |
| 7.4 | Stairs                              | Access denied                                                                                                                                                                                                                                                                                 |                                              |         |                   |      |
| 7.5 | Openings                            | Rectangular openir                                                                                                                                                                                                                                                                            | igs with wooden frai                         | mes an  | d glazed shutter  |      |
| 7.6 | Roofing                             | Sloping roof with M                                                                                                                                                                                                                                                                           | angalore tiles and w                         | vooden  | trusses           |      |

## Seth G.M. Jain Hostel

View from Elphinstone railway station

Rectangular double height windows

Decorative roof gable

Roof profile of the hostel

Seth G.M. Jain Hostel

Right side elevation and Left side elevation not seen due to proximity of adjoining buildings