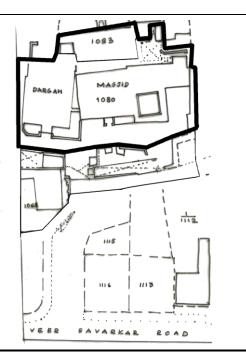

Internal: As above

External: As above

Photo T-IV-Gn:\Ward Gn\

Ref.: Green Villa

| 1.0 | Denomination                        |                                                                                                                                                                                                                                                                                                                                                                         |                     |          |                |          |
|-----|-------------------------------------|-------------------------------------------------------------------------------------------------------------------------------------------------------------------------------------------------------------------------------------------------------------------------------------------------------------------------------------------------------------------------|---------------------|----------|----------------|----------|
| 1.1 | Name of Premises                    | Green Villa                                                                                                                                                                                                                                                                                                                                                             |                     |          |                |          |
| 1.2 | Earlier Name                        | Not applicable                                                                                                                                                                                                                                                                                                                                                          |                     |          |                |          |
| 1.3 | Built in                            | Mid 20 <sup>th</sup> century                                                                                                                                                                                                                                                                                                                                            | Extension Date (i   | f any)   | Not applicable |          |
| 2.0 | Access                              |                                                                                                                                                                                                                                                                                                                                                                         |                     |          |                |          |
| 2.1 | Main                                | Bhawani Shankar I                                                                                                                                                                                                                                                                                                                                                       | Marg                |          |                |          |
| 2.2 | Subsidiary                          | Not applicable                                                                                                                                                                                                                                                                                                                                                          |                     |          |                |          |
| 3.0 | Ownership Pattern                   |                                                                                                                                                                                                                                                                                                                                                                         |                     |          |                |          |
| 3.1 | Present                             | Bai Adul Natal                                                                                                                                                                                                                                                                                                                                                          |                     |          |                |          |
| 3.2 | Past                                | Governor of Bombay, Narayan Waman Tare, Jagannath Waman Tare, Govind Sahadeo                                                                                                                                                                                                                                                                                            |                     |          |                |          |
| 3.3 | Status                              | Tenanted                                                                                                                                                                                                                                                                                                                                                                |                     |          |                |          |
| 4.0 | Use                                 | •                                                                                                                                                                                                                                                                                                                                                                       |                     |          |                |          |
| 4.1 | Present                             | Residential                                                                                                                                                                                                                                                                                                                                                             |                     |          |                |          |
| 4.2 | Past                                | Residential                                                                                                                                                                                                                                                                                                                                                             |                     |          |                |          |
| 4.3 | Usage                               | Regular residential use                                                                                                                                                                                                                                                                                                                                                 |                     |          |                |          |
| 5.0 | Significance & Value Classification |                                                                                                                                                                                                                                                                                                                                                                         |                     |          |                |          |
| 5.1 | Townscape (Natural / Manmade)       | Located on Bhawani Shankar Marg which has a series of similar houses near Dadar station.                                                                                                                                                                                                                                                                                |                     |          |                | lar      |
| 5.2 | Architectural Description           | Vernacular style house which stands prominently on the road due to its decorative carved, red coloured wooden brackets supporting the roof. It also has a high plinth which is in coursed ashlar masonry contrasting with the plastered walls above. The external wooden staircase leading to the first floor is also one of the characteristics of such modest houses. |                     |          |                |          |
| 5.3 | Intrinsic                           | This is one of the formal Marg which belong community.                                                                                                                                                                                                                                                                                                                  |                     |          |                | kar      |
| 5.4 | Value Classification                | A(arc), A(cul)                                                                                                                                                                                                                                                                                                                                                          |                     | Recom    | nmended Grade  | III      |
| 6.0 | Topography                          |                                                                                                                                                                                                                                                                                                                                                                         |                     | •        |                | <u> </u> |
| 6.1 | Floors                              | G + 1                                                                                                                                                                                                                                                                                                                                                                   |                     |          |                |          |
| 7.0 | Construction                        | •                                                                                                                                                                                                                                                                                                                                                                       |                     |          |                |          |
| 7.1 | Plinth                              | 160 cms high Stone                                                                                                                                                                                                                                                                                                                                                      | e plinth in coursed | ashlar n | nasonry        |          |
| 7.2 | Walls                               | Load bearing brick                                                                                                                                                                                                                                                                                                                                                      | walls               |          |                |          |
| 7.3 | Floor                               | Wooden joist floorii                                                                                                                                                                                                                                                                                                                                                    | ng                  |          |                |          |
| 7.4 | Stairs                              | Wooden stairs with                                                                                                                                                                                                                                                                                                                                                      | decorative railing  | and bal  | uster          |          |

## **Green Villa**

View from Bhawani Shankar Marg

Oil painted carved wooden brackets

Decorative cast iron railing

Decorative eaves

Card No.: G/n-3

Ward (Part): G north-V

**CS No.:** 1430