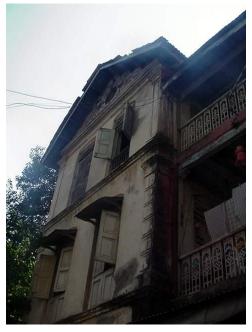

## Seth G.M. Jain Hostel

View from Elphinstone railway station

Rectangular double height windows

Decorative roof gable

Roof profile of the hostel

Seth G.M. Jain Hostel

Right side elevation and Left side elevation not seen due to proximity of adjoining buildings