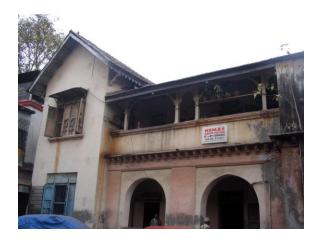

Internal: As above

External: As above

Photo T-IV-Gn:\Ward Gn\

Ref.: Green Villa

| 1.0 | Denomination                        |                                                                                                                                                                                                                                                                                                                                                                         |                     |          |                |          |
|-----|-------------------------------------|-------------------------------------------------------------------------------------------------------------------------------------------------------------------------------------------------------------------------------------------------------------------------------------------------------------------------------------------------------------------------|---------------------|----------|----------------|----------|
| 1.1 | Name of Premises                    | Green Villa                                                                                                                                                                                                                                                                                                                                                             |                     |          |                |          |
| 1.2 | Earlier Name                        | Not applicable                                                                                                                                                                                                                                                                                                                                                          |                     |          |                |          |
| 1.3 | Built in                            | Mid 20 <sup>th</sup> century                                                                                                                                                                                                                                                                                                                                            | Extension Date (i   | f any)   | Not applicable |          |
| 2.0 | Access                              |                                                                                                                                                                                                                                                                                                                                                                         |                     |          |                |          |
| 2.1 | Main                                | Bhawani Shankar I                                                                                                                                                                                                                                                                                                                                                       | Marg                |          |                |          |
| 2.2 | Subsidiary                          | Not applicable                                                                                                                                                                                                                                                                                                                                                          |                     |          |                |          |
| 3.0 | Ownership Pattern                   |                                                                                                                                                                                                                                                                                                                                                                         |                     |          |                |          |
| 3.1 | Present                             | Bai Adul Natal                                                                                                                                                                                                                                                                                                                                                          |                     |          |                |          |
| 3.2 | Past                                | Governor of Bombay, Narayan Waman Tare, Jagannath Waman Tare, Govind Sahadeo                                                                                                                                                                                                                                                                                            |                     |          |                |          |
| 3.3 | Status                              | Tenanted                                                                                                                                                                                                                                                                                                                                                                |                     |          |                |          |
| 4.0 | Use                                 | •                                                                                                                                                                                                                                                                                                                                                                       |                     |          |                |          |
| 4.1 | Present                             | Residential                                                                                                                                                                                                                                                                                                                                                             |                     |          |                |          |
| 4.2 | Past                                | Residential                                                                                                                                                                                                                                                                                                                                                             |                     |          |                |          |
| 4.3 | Usage                               | Regular residential use                                                                                                                                                                                                                                                                                                                                                 |                     |          |                |          |
| 5.0 | Significance & Value Classification |                                                                                                                                                                                                                                                                                                                                                                         |                     |          |                |          |
| 5.1 | Townscape (Natural / Manmade)       | Located on Bhawani Shankar Marg which has a series of similar houses near Dadar station.                                                                                                                                                                                                                                                                                |                     |          |                | lar      |
| 5.2 | Architectural Description           | Vernacular style house which stands prominently on the road due to its decorative carved, red coloured wooden brackets supporting the roof. It also has a high plinth which is in coursed ashlar masonry contrasting with the plastered walls above. The external wooden staircase leading to the first floor is also one of the characteristics of such modest houses. |                     |          |                |          |
| 5.3 | Intrinsic                           | This is one of the formal Marg which belong community.                                                                                                                                                                                                                                                                                                                  |                     |          |                | kar      |
| 5.4 | Value Classification                | A(arc), A(cul)                                                                                                                                                                                                                                                                                                                                                          |                     | Recom    | nmended Grade  | III      |
| 6.0 | Topography                          |                                                                                                                                                                                                                                                                                                                                                                         |                     | •        |                | <u> </u> |
| 6.1 | Floors                              | G + 1                                                                                                                                                                                                                                                                                                                                                                   |                     |          |                |          |
| 7.0 | Construction                        | •                                                                                                                                                                                                                                                                                                                                                                       |                     |          |                |          |
| 7.1 | Plinth                              | 160 cms high Stone                                                                                                                                                                                                                                                                                                                                                      | e plinth in coursed | ashlar n | nasonry        |          |
| 7.2 | Walls                               | Load bearing brick                                                                                                                                                                                                                                                                                                                                                      | walls               |          |                |          |
| 7.3 | Floor                               | Wooden joist floorii                                                                                                                                                                                                                                                                                                                                                    | ng                  |          |                |          |
| 7.4 | Stairs                              | Wooden stairs with                                                                                                                                                                                                                                                                                                                                                      | decorative railing  | and bal  | uster          |          |

| 11.0 |                                                       | Documents: C.S. sheets, D.P. Sheets, Eicher City Maps - Mumbai                                                                                                                                              |  |  |  |
|------|-------------------------------------------------------|-------------------------------------------------------------------------------------------------------------------------------------------------------------------------------------------------------------|--|--|--|
|      | DP Remarks / Perceived Threats                        | None                                                                                                                                                                                                        |  |  |  |
| 10.3 | Articulation & Finishes                               | No transformation                                                                                                                                                                                           |  |  |  |
| 10.2 | Structure                                             | No transformation                                                                                                                                                                                           |  |  |  |
| 10.1 | Form                                                  | Grills and hoardings added later.                                                                                                                                                                           |  |  |  |
| 10.0 | Transformation                                        |                                                                                                                                                                                                             |  |  |  |
| 9.10 | Overall condition                                     | Good Maintenance level Good                                                                                                                                                                                 |  |  |  |
| 9.9  | Outbuildings                                          | Good                                                                                                                                                                                                        |  |  |  |
| 9.8  | Services                                              | Good (No leakage observed)                                                                                                                                                                                  |  |  |  |
| 9.7  | Articulation & Finishes                               | Good (Well maintained)                                                                                                                                                                                      |  |  |  |
| 9.6  | Roofing                                               | Good (No leakage observed)                                                                                                                                                                                  |  |  |  |
| 9.5  | Openings                                              | Good (Wooden members in good condition)                                                                                                                                                                     |  |  |  |
| 9.4  | Stairs                                                | Good (Sagging of a few wooden treads seen)                                                                                                                                                                  |  |  |  |
| 9.3  | Floor                                                 | Good (No sagging observed)                                                                                                                                                                                  |  |  |  |
| 9.2  | Walls                                                 | Good (No dampness or cracks observed)                                                                                                                                                                       |  |  |  |
| 9.1  | Plinth                                                | Good (No settlement or cracks observed)                                                                                                                                                                     |  |  |  |
| 9.0  | Condition                                             | 1                                                                                                                                                                                                           |  |  |  |
| 8.7  | Other (HVAC / BMS / Security Systems)                 | Not provided                                                                                                                                                                                                |  |  |  |
| 8.6  | Fire precaution                                       | Not provided                                                                                                                                                                                                |  |  |  |
| 8.5  | Drainage (Plumbing and Sanitation)                    | MCGM                                                                                                                                                                                                        |  |  |  |
| 8.4  | Water Supply                                          | MCGM                                                                                                                                                                                                        |  |  |  |
| 8.3  | Electricity                                           | BEST                                                                                                                                                                                                        |  |  |  |
| 8.2  | Ventilation                                           | Natural and artificial, good natural ventilation                                                                                                                                                            |  |  |  |
| 8.1  | Lighting                                              | Natural and artificial, good natural lighting                                                                                                                                                               |  |  |  |
| 8.0  | Services & Utilities                                  |                                                                                                                                                                                                             |  |  |  |
| 7.11 | Curtilage / Unbuilt Space / Out Buildings / Landscape | No front open space and marginal side open spaces                                                                                                                                                           |  |  |  |
| 7.10 | Compound / Fence / Gate                               | Not provided                                                                                                                                                                                                |  |  |  |
| 7.9  | Interiors (Movable & Immovable)                       | Interiors, not of heritage value                                                                                                                                                                            |  |  |  |
| 7.8  | Finishes                                              | brackets supporting the chajjas. The plinth has coursed ashlar masonry and the brackets are recently painted in bright red oil paint.  Externally sand faced finish plaster and internally cement plastered |  |  |  |
| 7.7  | Articulation                                          | wooden trusses  The façade shows minimal articulation with decorative wooden                                                                                                                                |  |  |  |
| 7.6  | Openings  Roofing                                     | Segmental arched opening double window having wooden frames and glazed shutters  Sloping roof with Mangalore tiles and decorative eaves with                                                                |  |  |  |

## **Green Villa**

View from Bhawani Shankar Marg

Oil painted carved wooden brackets

Decorative cast iron railing

Decorative eaves

Card No.: G/n-3

Ward (Part): G north-V

**CS No.:** 1430