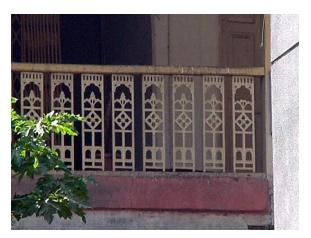

## **Green Villa**

View from Bhawani Shankar Marg

Oil painted carved wooden brackets

Decorative cast iron railing

Decorative eaves

Card No.: G/n-3

Ward (Part): G north-V

**CS No.:** 1430