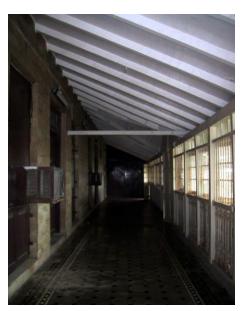

## Seth G.M. Jain Hostel

View from Elphinstone railway station

Rectangular double height windows

Decorative roof gable

Roof profile of the hostel

Seth G.M. Jain Hostel

Right side elevation and Left side elevation not seen due to proximity of adjoining buildings