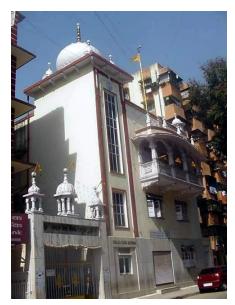

Card No.: G/n-1

Ward (Part): G north-V

**CS No.:** F.P 1360

**Plot Area:** 1941.48 sq.m.

**B U Area:** 3214.00 sq.m.

Date: February, 2005

Record by: Gauri J, Uma P

Review by: Neera Adarkar

Internal: As above

External: As above

Photo T-IV-Gn:\Ward Gn\Seth

Ref.: G.M. Jain Hostel

| 1.0 | Denomination                        |                                                                                                                                                                                                                                                                                               |                                              |         |                   |      |
|-----|-------------------------------------|-----------------------------------------------------------------------------------------------------------------------------------------------------------------------------------------------------------------------------------------------------------------------------------------------|----------------------------------------------|---------|-------------------|------|
| 1.1 | Name of Premises                    | Seth G.M. Jain Hos                                                                                                                                                                                                                                                                            | stel                                         |         |                   |      |
| 1.2 | Earlier Name                        | Not applicable                                                                                                                                                                                                                                                                                |                                              |         |                   |      |
| 1.3 | Built in                            | Early 20 <sup>th</sup> century                                                                                                                                                                                                                                                                | Extension Date (if                           | any)    | Not applicable    |      |
| 2.0 | Access                              |                                                                                                                                                                                                                                                                                               |                                              |         |                   |      |
| 2.1 | Main                                | Off Jagannath Bhat                                                                                                                                                                                                                                                                            | ankar Marg                                   |         |                   |      |
| 2.2 | Subsidiary                          | Not applicable                                                                                                                                                                                                                                                                                |                                              |         |                   |      |
| 3.0 | Ownership Pattern                   |                                                                                                                                                                                                                                                                                               |                                              |         |                   |      |
| 3.1 | Present                             | Taramati Sureshbhai Parekh                                                                                                                                                                                                                                                                    |                                              |         |                   |      |
| 3.2 | Past                                | Chinubhai Manibhai Patel, Rameshbhai Manibhai Patel, Jainbhai<br>Manibhai Patel, Gautambhai Manibhai Patel                                                                                                                                                                                    |                                              |         |                   | hai  |
| 3.3 | Status                              | Trust                                                                                                                                                                                                                                                                                         |                                              |         |                   |      |
| 4.0 | Use                                 |                                                                                                                                                                                                                                                                                               |                                              |         |                   |      |
| 4.1 | Present                             | Hostel                                                                                                                                                                                                                                                                                        |                                              |         |                   |      |
| 4.2 | Past                                | Hostel                                                                                                                                                                                                                                                                                        |                                              |         |                   |      |
| 4.3 | Usage                               | Regular residential use                                                                                                                                                                                                                                                                       |                                              |         |                   |      |
| 5.0 | Significance & Value Classification |                                                                                                                                                                                                                                                                                               |                                              |         |                   |      |
| 5.1 | Townscape (Natural / Manmade)       | Located on western side of Elphinstone station below Elphinstone bridge.                                                                                                                                                                                                                      |                                              |         | one               |      |
| 5.2 | Architectural Description           | Neo-classical style structure with sloping roof and high gables with human figures as the Pinnacles. The entrance has a short porch with a balcony above, topped by a pediment supported by decorative stone columns with floral capitals. Long and short work at the corner of the building. |                                              |         |                   | ch   |
| 5.3 | Intrinsic                           |                                                                                                                                                                                                                                                                                               | remaining buildings<br>of the Colonial perio |         | el area which has | Neo- |
| 5.4 | Value Classification                | A(arc), B(des), B(u                                                                                                                                                                                                                                                                           | u)                                           | Recom   | mended Grade      | IIΒ  |
| 6.0 | Topography                          |                                                                                                                                                                                                                                                                                               |                                              |         |                   |      |
| 6.1 | Floors                              | G + 2                                                                                                                                                                                                                                                                                         |                                              |         |                   |      |
| 7.0 | Construction                        |                                                                                                                                                                                                                                                                                               |                                              |         |                   |      |
| 7.1 | Plinth                              | Balck Basalt stone                                                                                                                                                                                                                                                                            | plinth in coursed as                         | hlar ma | sonry             |      |
| 7.2 | Walls                               | Stone walls in cours                                                                                                                                                                                                                                                                          | sed ashlar masonry                           |         |                   |      |
| 7.3 | Floor                               | Wooden joist flooring                                                                                                                                                                                                                                                                         | ng                                           |         |                   |      |
| 7.4 | Stairs                              | Access denied                                                                                                                                                                                                                                                                                 |                                              |         |                   |      |
| 7.5 | Openings                            | Rectangular openir                                                                                                                                                                                                                                                                            | igs with wooden frai                         | mes an  | d glazed shutter  |      |
| 7.6 | Roofing                             | Sloping roof with M                                                                                                                                                                                                                                                                           | angalore tiles and w                         | vooden  | trusses           |      |