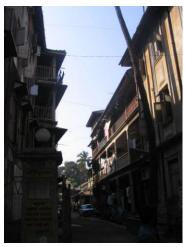

Internal: As above

External: As above

Photo T-IV-Gn:\Ward Gn\

Ref.: Green Villa

| 1.0 | Denomination                        |                                                                                                                                                                                                                                                                                                                                                                         |                     |          |                |          |
|-----|-------------------------------------|-------------------------------------------------------------------------------------------------------------------------------------------------------------------------------------------------------------------------------------------------------------------------------------------------------------------------------------------------------------------------|---------------------|----------|----------------|----------|
| 1.1 | Name of Premises                    | Green Villa                                                                                                                                                                                                                                                                                                                                                             |                     |          |                |          |
| 1.2 | Earlier Name                        | Not applicable                                                                                                                                                                                                                                                                                                                                                          |                     |          |                |          |
| 1.3 | Built in                            | Mid 20 <sup>th</sup> century                                                                                                                                                                                                                                                                                                                                            | Extension Date (i   | f any)   | Not applicable |          |
| 2.0 | Access                              |                                                                                                                                                                                                                                                                                                                                                                         |                     |          |                |          |
| 2.1 | Main                                | Bhawani Shankar I                                                                                                                                                                                                                                                                                                                                                       | Marg                |          |                |          |
| 2.2 | Subsidiary                          | Not applicable                                                                                                                                                                                                                                                                                                                                                          |                     |          |                |          |
| 3.0 | Ownership Pattern                   |                                                                                                                                                                                                                                                                                                                                                                         |                     |          |                |          |
| 3.1 | Present                             | Bai Adul Natal                                                                                                                                                                                                                                                                                                                                                          |                     |          |                |          |
| 3.2 | Past                                | Governor of Bombay, Narayan Waman Tare, Jagannath Waman Tare, Govind Sahadeo                                                                                                                                                                                                                                                                                            |                     |          |                |          |
| 3.3 | Status                              | Tenanted                                                                                                                                                                                                                                                                                                                                                                |                     |          |                |          |
| 4.0 | Use                                 | •                                                                                                                                                                                                                                                                                                                                                                       |                     |          |                |          |
| 4.1 | Present                             | Residential                                                                                                                                                                                                                                                                                                                                                             |                     |          |                |          |
| 4.2 | Past                                | Residential                                                                                                                                                                                                                                                                                                                                                             |                     |          |                |          |
| 4.3 | Usage                               | Regular residential use                                                                                                                                                                                                                                                                                                                                                 |                     |          |                |          |
| 5.0 | Significance & Value Classification |                                                                                                                                                                                                                                                                                                                                                                         |                     |          |                |          |
| 5.1 | Townscape (Natural / Manmade)       | Located on Bhawani Shankar Marg which has a series of similar houses near Dadar station.                                                                                                                                                                                                                                                                                |                     |          |                | lar      |
| 5.2 | Architectural Description           | Vernacular style house which stands prominently on the road due to its decorative carved, red coloured wooden brackets supporting the roof. It also has a high plinth which is in coursed ashlar masonry contrasting with the plastered walls above. The external wooden staircase leading to the first floor is also one of the characteristics of such modest houses. |                     |          |                |          |
| 5.3 | Intrinsic                           | This is one of the formal Marg which belong community.                                                                                                                                                                                                                                                                                                                  |                     |          |                | kar      |
| 5.4 | Value Classification                | A(arc), A(cul)                                                                                                                                                                                                                                                                                                                                                          |                     | Recom    | nmended Grade  | III      |
| 6.0 | Topography                          |                                                                                                                                                                                                                                                                                                                                                                         |                     | •        |                | <u> </u> |
| 6.1 | Floors                              | G + 1                                                                                                                                                                                                                                                                                                                                                                   |                     |          |                |          |
| 7.0 | Construction                        | •                                                                                                                                                                                                                                                                                                                                                                       |                     |          |                |          |
| 7.1 | Plinth                              | 160 cms high Stone                                                                                                                                                                                                                                                                                                                                                      | e plinth in coursed | ashlar n | nasonry        |          |
| 7.2 | Walls                               | Load bearing brick                                                                                                                                                                                                                                                                                                                                                      | walls               |          |                |          |
| 7.3 | Floor                               | Wooden joist floorii                                                                                                                                                                                                                                                                                                                                                    | ng                  |          |                |          |
| 7.4 | Stairs                              | Wooden stairs with                                                                                                                                                                                                                                                                                                                                                      | decorative railing  | and bal  | uster          |          |

## **Green Villa**

View from Bhawani Shankar Marg

Oil painted carved wooden brackets

Decorative cast iron railing

Decorative eaves

Card No.: G/n-3

Ward (Part): G north-V

**CS No.:** 1430