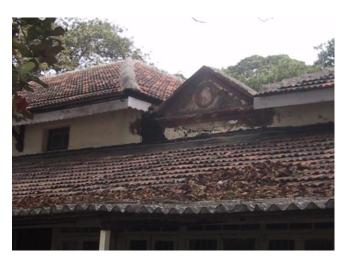

## Seth G.M. Jain Hostel

View from Elphinstone railway station

Rectangular double height windows

Decorative roof gable

Roof profile of the hostel

Seth G.M. Jain Hostel

Right side elevation and Left side elevation not seen due to proximity of adjoining buildings