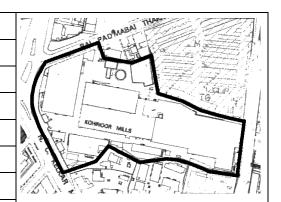

ture consists of a large hall with north light roof trusses and a looms lined up in series. The cloth produced in weaving department is then taken to the processing department where the cloth is made ready for dispatch after dyeing, printing and finishing. The mill has densely wooded areas with very old trees, some of them even planted at the time of construction. The lake supplies water to the automatic fire sprinklers in various departments to be used in case of fire hazards.



Card No.: G/n-46

Ward (Part): G north-IV

CS No.: Not available

**Plot Area:** 20492.00 sq.m.

**B U Area:** 18879.00 sq.m.

Date: January, 2005

Record by: Swapnil B, Ojas P

Review by: Neera Adarkar

Internal: As above

External: As above

**Photo** T-IV-Gn:\Ward Gn\ **Ref.:** Kohinoor Mills No. 3

compound



|     |                              | compound                                                                                                                                          |                                                                                                                                                                                                                                                    |  |  |  |  |
|-----|------------------------------|---------------------------------------------------------------------------------------------------------------------------------------------------|------------------------------------------------------------------------------------------------------------------------------------------------------------------------