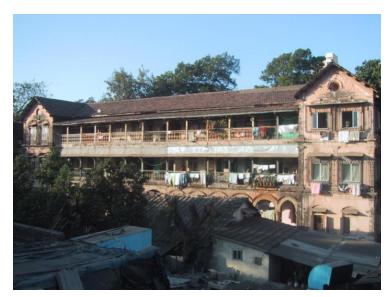

## Seth G.M. Jain Hostel

View from Elphinstone railway station

Rectangular double height windows

Decorative roof gable

Roof profile of the hostel

Seth G.M. Jain Hostel

Right side elevation and Left side elevation not seen due to proximity of adjoining buildings