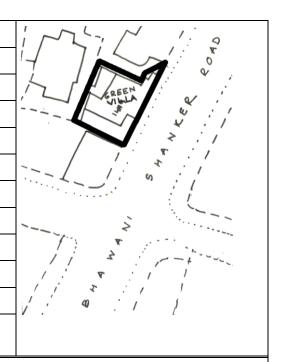

Internal: As above

External: As above

Photo T-IV-Gn:\Ward Gn\

Ref.: Green Villa

| 1.0 | Denomination                        |                                                                                                                                                                                                                                                                                                                                                                         |                     |          |                |          |
|-----|-------------------------------------|-------------------------------------------------------------------------------------------------------------------------------------------------------------------------------------------------------------------------------------------------------------------------------------------------------------------------------------------------------------------------|---------------------|----------|----------------|----------|
| 1.1 | Name of Premises                    | Green Villa                                                                                                                                                                                                                                                                                                                                                             |                     |          |                |          |
| 1.2 | Earlier Name                        | Not applicable                                                                                                                                                                                                                                                                                                                                                          |                     |          |                |          |
| 1.3 | Built in                            | Mid 20 <sup>th</sup> century                                                                                                                                                                                                                                                                                                                                            | Extension Date (i   | f any)   | Not applicable |          |
| 2.0 | Access                              |                                                                                                                                                                                                                                                                                                                                                                         |                     |          |                |          |
| 2.1 | Main                                | Bhawani Shankar I                                                                                                                                                                                                                                                                                                                                                       | Marg                |          |                |          |
| 2.2 | Subsidiary                          | Not applicable                                                                                                                                                                                                                                                                                                                                                          |                     |          |                |          |
| 3.0 | Ownership Pattern                   |                                                                                                                                                                                                                                                                                                                                                                         |                     |          |                |          |
| 3.1 | Present                             | Bai Adul Natal                                                                                                                                                                                                                                                                                                                                                          |                     |          |                |          |
| 3.2 | Past                                | Governor of Bombay, Narayan Waman Tare, Jagannath Waman Tare, Govind Sahadeo                                                                                                                                                                                                                                                                                            |                     |          |                |          |
| 3.3 | Status                              | Tenanted                                                                                                                                                                                                                                                                                                                                                                |                     |          |                |          |
| 4.0 | Use                                 | •                                                                                                                                                                                                                                                                                                                                                                       |                     |          |                |          |
| 4.1 | Present                             | Residential                                                                                                                                                                                                                                                                                                                                                             |                     |          |                |          |
| 4.2 | Past                                | Residential                                                                                                                                                                                                                                                                                                                                                             |                     |          |                |          |
| 4.3 | Usage                               | Regular residential use                                                                                                                                                                                                                                                                                                                                                 |                     |          |                |          |
| 5.0 | Significance & Value Classification |                                                                                                                                                                                                                                                                                                                                                                         |                     |          |                |          |
| 5.1 | Townscape (Natural / Manmade)       | Located on Bhawani Shankar Marg which has a series of similar houses near Dadar station.                                                                                                                                                                                                                                                                                |                     |          |                | lar      |
| 5.2 | Architectural Description           | Vernacular style house which stands prominently on the road due to its decorative carved, red coloured wooden brackets supporting the roof. It also has a high plinth which is in coursed ashlar masonry contrasting with the plastered walls above. The external wooden staircase leading to the first floor is also one of the characteristics of such modest houses. |                     |          |                |          |
| 5.3 | Intrinsic                           | This is one of the formal Marg which belong community.                                                                                                                                                                                                                                                                                                                  |                     |          |                | kar      |
| 5.4 | Value Classification                | A(arc), A(cul)                                                                                                                                                                                                                                                                                                                                                          |                     | Recom    | nmended Grade  | III      |
| 6.0 | Topography                          |                                                                                                                                                                                                                                                                                                                                                                         |                     | •        |                | <u> </u> |
| 6.1 | Floors                              | G + 1                                                                                                                                                                                                                                                                                                                                                                   |                     |          |                |          |
| 7.0 | Construction                        | •                                                                                                                                                                                                                                                                                                                                                                       |                     |          |                |          |
| 7.1 | Plinth                              | 160 cms high Stone                                                                                                                                                                                                                                                                                                                                                      | e plinth in coursed | ashlar n | nasonry        |          |
| 7.2 | Walls                               | Load bearing brick                                                                                                                                                                                                                                                                                                                                                      | walls               |          |                |          |
| 7.3 | Floor                               | Wooden joist floorii                                                                                                                                                                                                                                                                                                                                                    | ng                  |          |                |          |
| 7.4 | Stairs                              | Wooden stairs with                                                                                                                                                                                                                                                                                                                                                      | decorative railing  | and bal  | uster          |          |