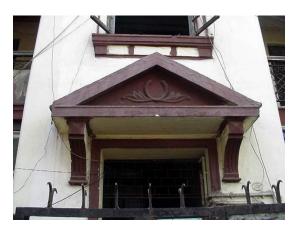

## **Green Villa**

View from Bhawani Shankar Marg

Oil painted carved wooden brackets

Decorative cast iron railing

Decorative eaves

Card No.: G/n-3

Ward (Part): G north-V

**CS No.:** 1430