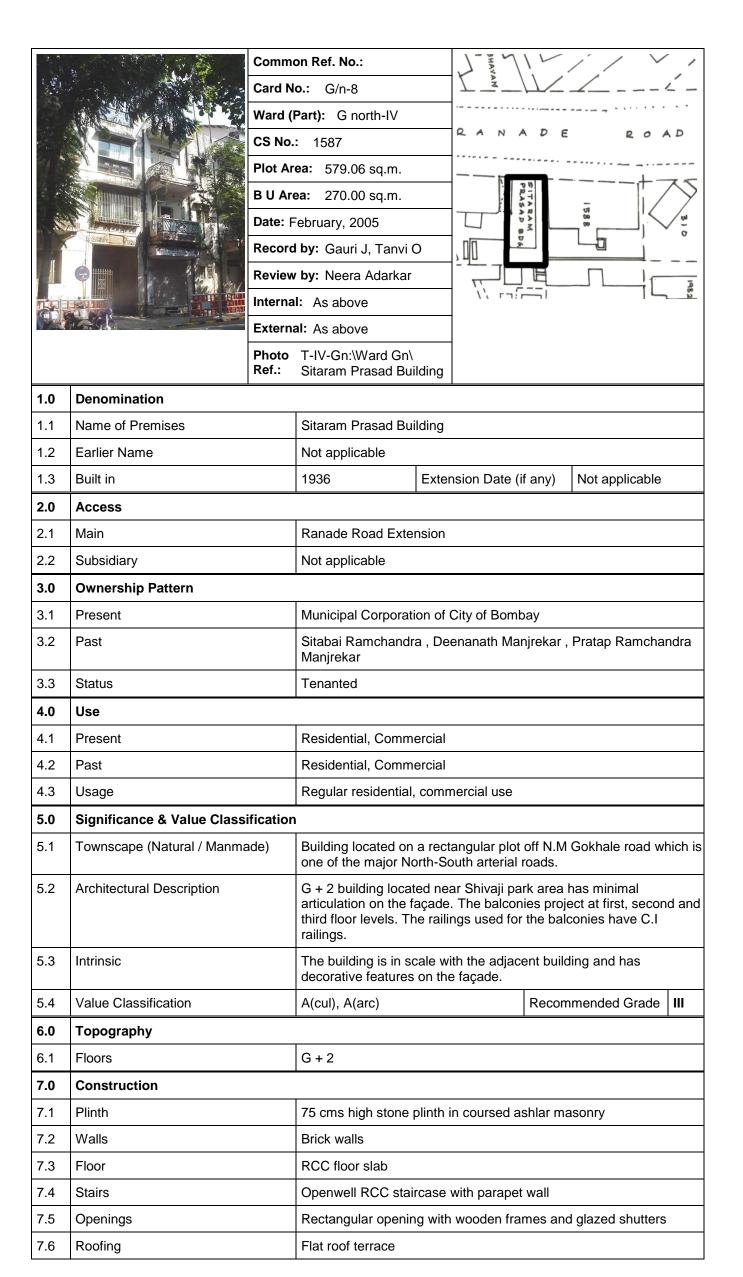

Internal: As above

External: As above

Photo T-IV-Gn:\Ward Gn\Seth

Ref.: G.M. Jain Hostel

| 1.0 | Denomination                        |                                                                                                                                                                                                                                                                                               |                                              |         |                   |      |
|-----|-------------------------------------|-----------------------------------------------------------------------------------------------------------------------------------------------------------------------------------------------------------------------------------------------------------------------------------------------|----------------------------------------------|---------|-------------------|------|
| 1.1 | Name of Premises                    | Seth G.M. Jain Hos                                                                                                                                                                                                                                                                            | stel                                         |         |                   |      |
| 1.2 | Earlier Name                        | Not applicable                                                                                                                                                                                                                                                                                |                                              |         |                   |      |
| 1.3 | Built in                            | Early 20 <sup>th</sup> century                                                                                                                                                                                                                                                                | Extension Date (if                           | any)    | Not applicable    |      |
| 2.0 | Access                              |                                                                                                                                                                                                                                                                                               |                                              |         |                   |      |
| 2.1 | Main                                | Off Jagannath Bhat                                                                                                                                                                                                                                                                            | ankar Marg                                   |         |                   |      |
| 2.2 | Subsidiary                          | Not applicable                                                                                                                                                                                                                                                                                |                                              |         |                   |      |
| 3.0 | Ownership Pattern                   |                                                                                                                                                                                                                                                                                               |                                              |         |                   |      |
| 3.1 | Present                             | Taramati Sureshbhai Parekh                                                                                                                                                                                                                                                                    |                                              |         |                   |      |
| 3.2 | Past                                | Chinubhai Manibhai Patel, Rameshbhai Manibhai Patel, Jainbhai<br>Manibhai Patel, Gautambhai Manibhai Patel                                                                                                                                                                                    |                                              |         |                   | hai  |
| 3.3 | Status                              | Trust                                                                                                                                                                                                                                                                                         |                                              |         |                   |      |
| 4.0 | Use                                 |                                                                                                                                                                                                                                                                                               |                                              |         |                   |      |
| 4.1 | Present                             | Hostel                                                                                                                                                                                                                                                                                        |                                              |         |                   |      |
| 4.2 | Past                                | Hostel                                                                                                                                                                                                                                                                                        |                                              |         |                   |      |
| 4.3 | Usage                               | Regular residential use                                                                                                                                                                                                                                                                       |                                              |         |                   |      |
| 5.0 | Significance & Value Classification |                                                                                                                                                                                                                                                                                               |                                              |         |                   |      |
| 5.1 | Townscape (Natural / Manmade)       | Located on western side of Elphinstone station below Elphinstone bridge.                                                                                                                                                                                                                      |                                              |         | one               |      |
| 5.2 | Architectural Description           | Neo-classical style structure with sloping roof and high gables with human figures as the Pinnacles. The entrance has a short porch with a balcony above, topped by a pediment supported by decorative stone columns with floral capitals. Long and short work at the corner of the building. |                                              |         |                   | ch   |
| 5.3 | Intrinsic                           |                                                                                                                                                                                                                                                                                               | remaining buildings<br>of the Colonial perio |         | el area which has | Neo- |
| 5.4 | Value Classification                | A(arc), B(des), B(u                                                                                                                                                                                                                                                                           | u)                                           | Recom   | mended Grade      | IIΒ  |
| 6.0 | Topography                          |                                                                                                                                                                                                                                                                                               |                                              |         |                   |      |
| 6.1 | Floors                              | G + 2                                                                                                                                                                                                                                                                                         |                                              |         |                   |      |
| 7.0 | Construction                        |                                                                                                                                                                                                                                                                                               |                                              |         |                   |      |
| 7.1 | Plinth                              | Balck Basalt stone                                                                                                                                                                                                                                                                            | plinth in coursed as                         | hlar ma | sonry             |      |
| 7.2 | Walls                               | Stone walls in cours                                                                                                                                                                                                                                                                          | sed ashlar masonry                           |         |                   |      |
| 7.3 | Floor                               | Wooden joist flooring                                                                                                                                                                                                                                                                         | ng                                           |         |                   |      |
| 7.4 | Stairs                              | Access denied                                                                                                                                                                                                                                                                                 |                                              |         |                   |      |
| 7.5 | Openings                            | Rectangular openir                                                                                                                                                                                                                                                                            | igs with wooden frai                         | mes an  | d glazed shutter  |      |
| 7.6 | Roofing                             | Sloping roof with M                                                                                                                                                                                                                                                                           | angalore tiles and w                         | vooden  | trusses           |      |

| 7.7  | Articulation                                             | The entrance has a short porch with a balcony above topped by a pediment supported by decorative stone columns with floral capitals. Long and short work at the corner of the building. |                                   |                      |  |  |
|------|----------------------------------------------------------|-----------------------------------------------------------------------------------------------------------------------------------------------------------------------------------------|-----------------------------------|----------------------|--|--|
| 7.8  | Finishes                                                 | Coursed ashlar masor                                                                                                                                                                    | nry externally                    |                      |  |  |
| 7.9  | Interiors (Movable & Immovable)                          | Interiors, not of heritag                                                                                                                                                               | ge value                          |                      |  |  |
| 7.10 | Compound / Fence / Gate                                  | High stone compound                                                                                                                                                                     | wall in random rubble             | masonry              |  |  |
| 7.11 | Curtilage / Unbuilt Space / Out<br>Buildings / Landscape | Central open space                                                                                                                                                                      |                                   |                      |  |  |
| 8.0  | Services & Utilities                                     |                                                                                                                                                                                         |                                   |                      |  |  |
| 8.1  | Lighting                                                 | Natural and artificial, good natural lighting                                                                                                                                           |                                   |                      |  |  |
| 8.2  | Ventilation                                              | Natural and artificial, g                                                                                                                                                               | good natural ventilation          |                      |  |  |
| 8.3  | Electricity                                              | BEST                                                                                                                                                                                    |                                   |                      |  |  |
| 8.4  | Water Supply                                             | MCGM                                                                                                                                                                                    |                                   |                      |  |  |
| 8.5  | Drainage (Plumbing and Sanitation)                       | MCGM                                                                                                                                                                                    |                                   |                      |  |  |
| 8.6  | Fire precaution                                          | Not provided                                                                                                                                                                            |                                   |                      |  |  |
| 8.7  | Other (HVAC / BMS / Security Systems)                    | Not provided                                                                                                                                                                            |                                   |                      |  |  |
| 9.0  | Condition                                                |                                                                                                                                                                                         |                                   |                      |  |  |
| 9.1  | Plinth                                                   | Good (No settlement or cracks observed)                                                                                                                                                 |                                   |                      |  |  |
| 9.2  | Walls                                                    | Good (No dampness or cracks observed)                                                                                                                                                   |                                   |                      |  |  |
| 9.3  | Floor                                                    | Good (No sagging observed)                                                                                                                                                              |                                   |                      |  |  |
| 9.4  | Stairs                                                   | Access denied                                                                                                                                                                           |                                   |                      |  |  |
| 9.5  | Openings                                                 | Good (Wooden memb                                                                                                                                                                       | pers in good condition)           |                      |  |  |
| 9.6  | Roofing                                                  | Good (No leakage obs                                                                                                                                                                    | served)                           |                      |  |  |
| 9.7  | Articulation & Finishes                                  | Good (Well maintaine                                                                                                                                                                    | d)                                |                      |  |  |
| 9.8  | Services                                                 | Good (Drainage pipes                                                                                                                                                                    | need no replacement)              |                      |  |  |
| 9.9  | Outbuildings                                             | Fair                                                                                                                                                                                    |                                   |                      |  |  |
| 9.10 | Overall condition                                        | Fair                                                                                                                                                                                    | Maintenance level                 | Good                 |  |  |
| 10.0 | Transformation                                           |                                                                                                                                                                                         |                                   |                      |  |  |
| 10.1 | Form                                                     | No transformation                                                                                                                                                                       |                                   |                      |  |  |
| 10.2 | Structure                                                | No transformation                                                                                                                                                                       |                                   |                      |  |  |
| 10.3 | Articulation & Finishes                                  | No transformation                                                                                                                                                                       |                                   |                      |  |  |
| 11.0 | DP Remarks / Perceived Threats                           | North boundary touch Development Plan. (D                                                                                                                                               | es the Special Industria<br>P.P.) | al Zone on proposed  |  |  |
| 12.0 | Additional Notes / References /                          | Documents: C.S. shee                                                                                                                                                                    | ets, D.P. Sheets, Eiche           | r City Maps - Mumbai |  |  |