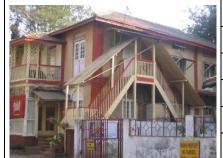

## **Green Villa**

View from Bhawani Shankar Marg

Oil painted carved wooden brackets

Decorative cast iron railing

Decorative eaves

Card No.: G/n-3

Ward (Part): G north-V

**CS No.:** 1430