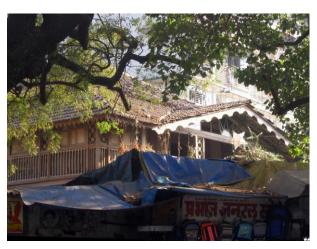

## Seth G.M. Jain Hostel

View from Elphinstone railway station

Rectangular double height windows

Decorative roof gable

Roof profile of the hostel

Seth G.M. Jain Hostel

Right side elevation and Left side elevation not seen due to proximity of adjoining buildings