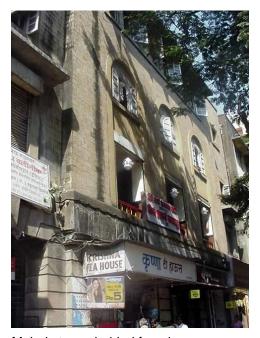

## Seth G.M. Jain Hostel

View from Elphinstone railway station

Rectangular double height windows

Decorative roof gable

Roof profile of the hostel

Seth G.M. Jain Hostel

Right side elevation and Left side elevation not seen due to proximity of adjoining buildings

Internal: As above

External: As above

Photo T-IV-Gn:\Ward Gn\Seth

Ref.: G.M. Jain Hostel

| 1.0 | Denomination                        |                                                                                                                                                                                                                                                                                               |                                              |         |                   |      |
|-----|-------------------------------------|-----------------------------------------------------------------------------------------------------------------------------------------------------------------------------------------------------------------------------------------------------------------------------------------------|----------------------------------------------|---------|-------------------|------|
| 1.1 | Name of Premises                    | Seth G.M. Jain Hos                                                                                                                                                                                                                                                                            | stel                                         |         |                   |      |
| 1.2 | Earlier Name                        | Not applicable                                                                                                                                                                                                                                                                                |                                              |         |                   |      |
| 1.3 | Built in                            | Early 20 <sup>th</sup> century                                                                                                                                                                                                                                                                | Extension Date (if                           | any)    | Not applicable    |      |
| 2.0 | Access                              |                                                                                                                                                                                                                                                                                               |                                              |         |                   |      |
| 2.1 | Main                                | Off Jagannath Bhat                                                                                                                                                                                                                                                                            | ankar Marg                                   |         |                   |      |
| 2.2 | Subsidiary                          | Not applicable                                                                                                                                                                                                                                                                                |                                              |         |                   |      |
| 3.0 | Ownership Pattern                   |                                                                                                                                                                                                                                                                                               |                                              |         |                   |      |
| 3.1 | Present                             | Taramati Sureshbhai Parekh                                                                                                                                                                                                                                                                    |                                              |         |                   |      |
| 3.2 | Past                                | Chinubhai Manibhai Patel, Rameshbhai Manibhai Patel, Jainbhai<br>Manibhai Patel, Gautambhai Manibhai Patel                                                                                                                                                                                    |                                              |         |                   | hai  |
| 3.3 | Status                              | Trust                                                                                                                                                                                                                                                                                         |                                              |         |                   |      |
| 4.0 | Use                                 |                                                                                                                                                                                                                                                                                               |                                              |         |                   |      |
| 4.1 | Present                             | Hostel                                                                                                                                                                                                                                                                                        |                                              |         |                   |      |
| 4.2 | Past                                | Hostel                                                                                                                                                                                                                                                                                        |                                              |         |                   |      |
| 4.3 | Usage                               | Regular residential use                                                                                                                                                                                                                                                                       |                                              |         |                   |      |
| 5.0 | Significance & Value Classification |                                                                                                                                                                                                                                                                                               |                                              |         |                   |      |
| 5.1 | Townscape (Natural / Manmade)       | Located on western side of Elphinstone station below Elphinstone bridge.                                                                                                                                                                                                                      |                                              |         | one               |      |
| 5.2 | Architectural Description           | Neo-classical style structure with sloping roof and high gables with human figures as the Pinnacles. The entrance has a short porch with a balcony above, topped by a pediment supported by decorative stone columns with floral capitals. Long and short work at the corner of the building. |                                              |         |                   | ch   |
| 5.3 | Intrinsic                           |                                                                                                                                                                                                                                                                                               | remaining buildings<br>of the Colonial perio |         | el area which has | Neo- |
| 5.4 | Value Classification                | A(arc), B(des), B(u                                                                                                                                                                                                                                                                           | u)                                           | Recom   | mended Grade      | IIΒ  |
| 6.0 | Topography                          |                                                                                                                                                                                                                                                                                               |                                              |         |                   |      |
| 6.1 | Floors                              | G + 2                                                                                                                                                                                                                                                                                         |                                              |         |                   |      |
| 7.0 | Construction                        |                                                                                                                                                                                                                                                                                               |                                              |         |                   |      |
| 7.1 | Plinth                              | Balck Basalt stone                                                                                                                                                                                                                                                                            | plinth in coursed as                         | hlar ma | sonry             |      |
| 7.2 | Walls                               | Stone walls in cours                                                                                                                                                                                                                                                                          | sed ashlar masonry                           |         |                   |      |
| 7.3 | Floor                               | Wooden joist flooring                                                                                                                                                                                                                                                                         | ng                                           |         |                   |      |
| 7.4 | Stairs                              | Access denied                                                                                                                                                                                                                                                                                 |                                              |         |                   |      |
| 7.5 | Openings                            | Rectangular openir                                                                                                                                                                                                                                                                            | igs with wooden frai                         | mes an  | d glazed shutter  |      |
| 7.6 | Roofing                             | Sloping roof with M                                                                                                                                                                                                                                                                           | angalore tiles and w                         | vooden  | trusses           |      |