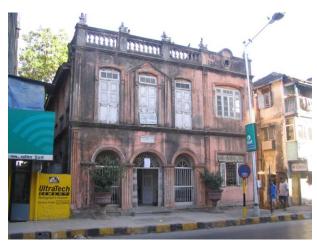

## Seth G.M. Jain Hostel

View from Elphinstone railway station

Rectangular double height windows

Decorative roof gable

Roof profile of the hostel

Seth G.M. Jain Hostel

Right side elevation and Left side elevation not seen due to proximity of adjoining buildings