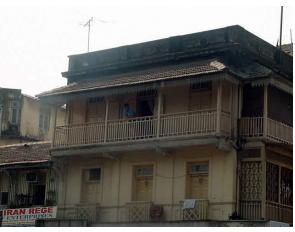

Internal: As above

External: As above

Photo T-IV-Gn:\Ward Gn\

Ref.: Green Villa

| 1.0 | Denomination                        |                                                                                                                                                                                                                                                                                                                                                                         |                     |          |                |          |
|-----|-------------------------------------|-------------------------------------------------------------------------------------------------------------------------------------------------------------------------------------------------------------------------------------------------------------------------------------------------------------------------------------------------------------------------|---------------------|----------|----------------|----------|
| 1.1 | Name of Premises                    | Green Villa                                                                                                                                                                                                                                                                                                                                                             |                     |          |                |          |
| 1.2 | Earlier Name                        | Not applicable                                                                                                                                                                                                                                                                                                                                                          |                     |          |                |          |
| 1.3 | Built in                            | Mid 20 <sup>th</sup> century                                                                                                                                                                                                                                                                                                                                            | Extension Date (i   | f any)   | Not applicable |          |
| 2.0 | Access                              |                                                                                                                                                                                                                                                                                                                                                                         |                     |          |                |          |
| 2.1 | Main                                | Bhawani Shankar I                                                                                                                                                                                                                                                                                                                                                       | Marg                |          |                |          |
| 2.2 | Subsidiary                          | Not applicable                                                                                                                                                                                                                                                                                                                                                          |                     |          |                |          |
| 3.0 | Ownership Pattern                   |                                                                                                                                                                                                                                                                                                                                                                         |                     |          |                |          |
| 3.1 | Present                             | Bai Adul Natal                                                                                                                                                                                                                                                                                                                                                          |                     |          |                |          |
| 3.2 | Past                                | Governor of Bombay, Narayan Waman Tare, Jagannath Waman Tare, Govind Sahadeo                                                                                                                                                                                                                                                                                            |                     |          |                |          |
| 3.3 | Status                              | Tenanted                                                                                                                                                                                                                                                                                                                                                                |                     |          |                |          |
| 4.0 | Use                                 | •                                                                                                                                                                                                                                                                                                                                                                       |                     |          |                |          |
| 4.1 | Present                             | Residential                                                                                                                                                                                                                                                                                                                                                             |                     |          |                |          |
| 4.2 | Past                                | Residential                                                                                                                                                                                                                                                                                                                                                             |                     |          |                |          |
| 4.3 | Usage                               | Regular residential use                                                                                                                                                                                                                                                                                                                                                 |                     |          |                |          |
| 5.0 | Significance & Value Classification |                                                                                                                                                                                                                                                                                                                                                                         |                     |          |                |          |
| 5.1 | Townscape (Natural / Manmade)       | Located on Bhawani Shankar Marg which has a series of similar houses near Dadar station.                                                                                                                                                                                                                                                                                |                     |          |                | lar      |
| 5.2 | Architectural Description           | Vernacular style house which stands prominently on the road due to its decorative carved, red coloured wooden brackets supporting the roof. It also has a high plinth which is in coursed ashlar masonry contrasting with the plastered walls above. The external wooden staircase leading to the first floor is also one of the characteristics of such modest houses. |                     |          |                |          |
| 5.3 | Intrinsic                           | This is one of the formal Marg which belong community.                                                                                                                                                                                                                                                                                                                  |                     |          |                | kar      |
| 5.4 | Value Classification                | A(arc), A(cul)                                                                                                                                                                                                                                                                                                                                                          |                     | Recom    | nmended Grade  | III      |
| 6.0 | Topography                          |                                                                                                                                                                                                                                                                                                                                                                         |                     | •        |                | <u> </u> |
| 6.1 | Floors                              | G + 1                                                                                                                                                                                                                                                                                                                                                                   |                     |          |                |          |
| 7.0 | Construction                        | •                                                                                                                                                                                                                                                                                                                                                                       |                     |          |                |          |
| 7.1 | Plinth                              | 160 cms high Stone                                                                                                                                                                                                                                                                                                                                                      | e plinth in coursed | ashlar n | nasonry        |          |
| 7.2 | Walls                               | Load bearing brick                                                                                                                                                                                                                                                                                                                                                      | walls               |          |                |          |
| 7.3 | Floor                               | Wooden joist floorii                                                                                                                                                                                                                                                                                                                                                    | ng                  |          |                |          |
| 7.4 | Stairs                              | Wooden stairs with                                                                                                                                                                                                                                                                                                                                                      | decorative railing  | and bal  | uster          |          |

| 11.0 |                                                       | Documents: C.S. sheets, D.P. Sheets, Eicher City Maps - Mumbai                                                                                                                                              |  |  |  |
|------|-------------------------------------------------------|-------------------------------------------------------------------------------------------------------------------------------------------------------------------------------------------------------------|--|--|--|
|      | DP Remarks / Perceived Threats                        | None                                                                                                                                                                                                        |  |  |  |
| 10.3 | Articulation & Finishes                               | No transformation                                                                                                                                                                                           |  |  |  |
| 10.2 | Structure                                             | No transformation                                                                                                                                                                                           |  |  |  |
| 10.1 | Form                                                  | Grills and hoardings added later.                                                                                                                                                                           |  |  |  |
| 10.0 | Transformation                                        |                                                                                                                                                                                                             |  |  |  |
| 9.10 | Overall condition                                     | Good Maintenance level Good                                                                                                                                                                                 |  |  |  |
| 9.9  | Outbuildings                                          | Good                                                                                                                                                                                                        |  |  |  |
| 9.8  | Services                                              | Good (No leakage observed)                                                                                                                                                                                  |  |  |  |
| 9.7  | Articulation & Finishes                               | Good (Well maintained)                                                                                                                                                                                      |  |  |  |
| 9.6  | Roofing                                               | Good (No leakage observed)                                                                                                                                                                                  |  |  |  |
| 9.5  | Openings                                              | Good (Wooden members in good condition)                                                                                                                                                                     |  |  |  |
| 9.4  | Stairs                                                | Good (Sagging of a few wooden treads seen)                                                                                                                                                                  |  |  |  |
| 9.3  | Floor                                                 | Good (No sagging observed)                                                                                                                                                                                  |  |  |  |
| 9.2  | Walls                                                 | Good (No dampness or cracks observed)                                                                                                                                                                       |  |  |  |
| 9.1  | Plinth                                                | Good (No settlement or cracks observed)                                                                                                                                                                     |  |  |  |
| 9.0  | Condition                                             | 1                                                                                                                                                                                                           |  |  |  |
| 8.7  | Other (HVAC / BMS / Security Systems)                 | Not provided                                                                                                                                                                                                |  |  |  |
| 8.6  | Fire precaution                                       | Not provided                                                                                                                                                                                                |  |  |  |
| 8.5  | Drainage (Plumbing and Sanitation)                    | MCGM                                                                                                                                                                                                        |  |  |  |
| 8.4  | Water Supply                                          | MCGM                                                                                                                                                                                                        |  |  |  |
| 8.3  | Electricity                                           | BEST                                                                                                                                                                                                        |  |  |  |
| 8.2  | Ventilation                                           | Natural and artificial, good natural ventilation                                                                                                                                                            |  |  |  |
| 8.1  | Lighting                                              | Natural and artificial, good natural lighting                                                                                                                                                               |  |  |  |
| 8.0  | Services & Utilities                                  |                                                                                                                                                                                                             |  |  |  |
| 7.11 | Curtilage / Unbuilt Space / Out Buildings / Landscape | No front open space and marginal side open spaces                                                                                                                                                           |  |  |  |
| 7.10 | Compound / Fence / Gate                               | Not provided                                                                                                                                                                                                |  |  |  |
| 7.9  | Interiors (Movable & Immovable)                       | Interiors, not of heritage value                                                                                                                                                                            |  |  |  |
| 7.8  | Finishes                                              | brackets supporting the chajjas. The plinth has coursed ashlar masonry and the brackets are recently painted in bright red oil paint.  Externally sand faced finish plaster and internally cement plastered |  |  |  |
| 7.7  | Articulation                                          | wooden trusses  The façade shows minimal articulation with decorative wooden                                                                                                                                |  |  |  |
| 7.6  | Openings  Roofing                                     | Segmental arched opening double window having wooden frames and glazed shutters  Sloping roof with Mangalore tiles and decorative eaves with                                                                |  |  |  |