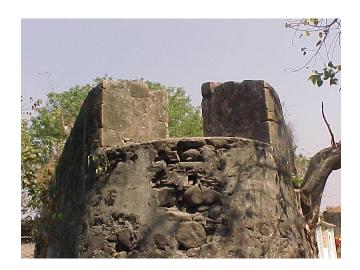

## Seth G.M. Jain Hostel

View from Elphinstone railway station

Rectangular double height windows

Decorative roof gable

Roof profile of the hostel

Seth G.M. Jain Hostel

Right side elevation and Left side elevation not seen due to proximity of adjoining buildings