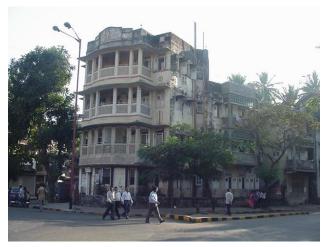

## Seth G.M. Jain Hostel

View from Elphinstone railway station

Rectangular double height windows

Decorative roof gable

Roof profile of the hostel

Seth G.M. Jain Hostel

Right side elevation and Left side elevation not seen due to proximity of adjoining buildings