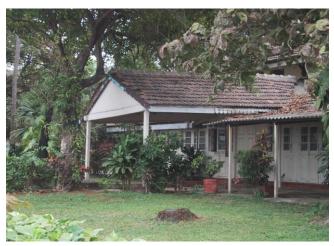

## Seth G.M. Jain Hostel

View from Elphinstone railway station

Rectangular double height windows

Decorative roof gable

Roof profile of the hostel

Seth G.M. Jain Hostel

Right side elevation and Left side elevation not seen due to proximity of adjoining buildings