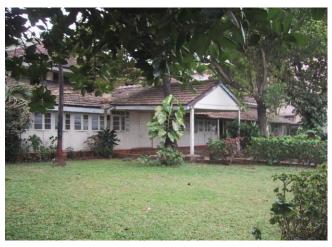

## Seth G.M. Jain Hostel

View from Elphinstone railway station

Rectangular double height windows

Decorative roof gable

Roof profile of the hostel

Seth G.M. Jain Hostel

Right side elevation and Left side elevation not seen due to proximity of adjoining buildings