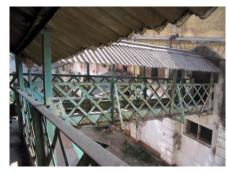

## Seth G.M. Jain Hostel

View from Elphinstone railway station

Rectangular double height windows

Decorative roof gable

Roof profile of the hostel

Seth G.M. Jain Hostel

Right side elevation and Left side elevation not seen due to proximity of adjoining buildings