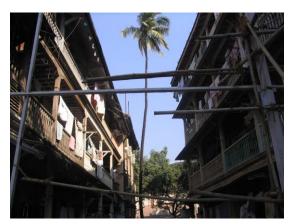

Internal: As above

External: As above

Photo T-IV-Gn:\Ward Gn\

Ref.: Green Villa

| 1.0 | Denomination                        |                                                                                                                                                                                                                                                                                                                                                                         |                     |          |                |          |
|-----|-------------------------------------|-------------------------------------------------------------------------------------------------------------------------------------------------------------------------------------------------------------------------------------------------------------------------------------------------------------------------------------------------------------------------|---------------------|----------|----------------|----------|
| 1.1 | Name of Premises                    | Green Villa                                                                                                                                                                                                                                                                                                                                                             |                     |          |                |          |
| 1.2 | Earlier Name                        | Not applicable                                                                                                                                                                                                                                                                                                                                                          |                     |          |                |          |
| 1.3 | Built in                            | Mid 20 <sup>th</sup> century                                                                                                                                                                                                                                                                                                                                            | Extension Date (i   | f any)   | Not applicable |          |
| 2.0 | Access                              |                                                                                                                                                                                                                                                                                                                                                                         |                     |          |                |          |
| 2.1 | Main                                | Bhawani Shankar I                                                                                                                                                                                                                                                                                                                                                       | Marg                |          |                |          |
| 2.2 | Subsidiary                          | Not applicable                                                                                                                                                                                                                                                                                                                                                          |                     |          |                |          |
| 3.0 | Ownership Pattern                   |                                                                                                                                                                                                                                                                                                                                                                         |                     |          |                |          |
| 3.1 | Present                             | Bai Adul Natal                                                                                                                                                                                                                                                                                                                                                          |                     |          |                |          |
| 3.2 | Past                                | Governor of Bombay, Narayan Waman Tare, Jagannath Waman Tare, Govind Sahadeo                                                                                                                                                                                                                                                                                            |                     |          |                |          |
| 3.3 | Status                              | Tenanted                                                                                                                                                                                                                                                                                                                                                                |                     |          |                |          |
| 4.0 | Use                                 | •                                                                                                                                                                                                                                                                                                                                                                       |                     |          |                |          |
| 4.1 | Present                             | Residential                                                                                                                                                                                                                                                                                                                                                             |                     |          |                |          |
| 4.2 | Past                                | Residential                                                                                                                                                                                                                                                                                                                                                             |                     |          |                |          |
| 4.3 | Usage                               | Regular residential use                                                                                                                                                                                                                                                                                                                                                 |                     |          |                |          |
| 5.0 | Significance & Value Classification |                                                                                                                                                                                                                                                                                                                                                                         |                     |          |                |          |
| 5.1 | Townscape (Natural / Manmade)       | Located on Bhawani Shankar Marg which has a series of similar houses near Dadar station.                                                                                                                                                                                                                                                                                |                     |          |                | lar      |
| 5.2 | Architectural Description           | Vernacular style house which stands prominently on the road due to its decorative carved, red coloured wooden brackets supporting the roof. It also has a high plinth which is in coursed ashlar masonry contrasting with the plastered walls above. The external wooden staircase leading to the first floor is also one of the characteristics of such modest houses. |                     |          |                |          |
| 5.3 | Intrinsic                           | This is one of the formal Marg which belong community.                                                                                                                                                                                                                                                                                                                  |                     |          |                | kar      |
| 5.4 | Value Classification                | A(arc), A(cul)                                                                                                                                                                                                                                                                                                                                                          |                     | Recom    | nmended Grade  | III      |
| 6.0 | Topography                          |                                                                                                                                                                                                                                                                                                                                                                         |                     | •        |                | <u> </u> |
| 6.1 | Floors                              | G + 1                                                                                                                                                                                                                                                                                                                                                                   |                     |          |                |          |
| 7.0 | Construction                        | •                                                                                                                                                                                                                                                                                                                                                                       |                     |          |                |          |
| 7.1 | Plinth                              | 160 cms high Stone                                                                                                                                                                                                                                                                                                                                                      | e plinth in coursed | ashlar n | nasonry        |          |
| 7.2 | Walls                               | Load bearing brick                                                                                                                                                                                                                                                                                                                                                      | walls               |          |                |          |
| 7.3 | Floor                               | Wooden joist floorii                                                                                                                                                                                                                                                                                                                                                    | ng                  |          |                |          |
| 7.4 | Stairs                              | Wooden stairs with                                                                                                                                                                                                                                                                                                                                                      | decorative railing  | and bal  | uster          |          |

## **Green Villa**

View from Bhawani Shankar Marg

Oil painted carved wooden brackets

Decorative cast iron railing

Decorative eaves

Card No.: G/n-3

Ward (Part): G north-V

**CS No.:** 1430