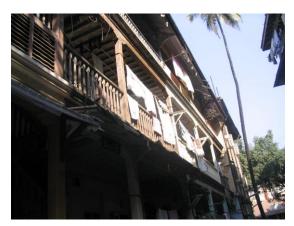

## Seth G.M. Jain Hostel

View from Elphinstone railway station

Rectangular double height windows

Decorative roof gable

Roof profile of the hostel

Seth G.M. Jain Hostel

Right side elevation and Left side elevation not seen due to proximity of adjoining buildings