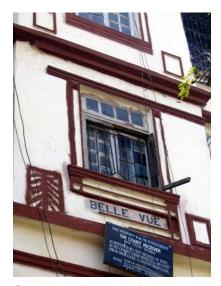

## **Green Villa**

View from Bhawani Shankar Marg

Oil painted carved wooden brackets

Decorative cast iron railing

Decorative eaves

Card No.: G/n-3

Ward (Part): G north-V

**CS No.:** 1430