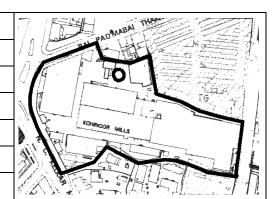

Card No.: G/n-1

Ward (Part): G north-V

**CS No.:** F.P 1360

**Plot Area:** 1941.48 sq.m.

**B U Area:** 3214.00 sq.m.

Date: February, 2005

Record by: Gauri J, Uma P

Review by: Neera Adarkar

Internal: As above

External: As above

Photo T-IV-Gn:\Ward Gn\Seth

Ref.: G.M. Jain Hostel

| 1.0 | Denomination                        |                                                                                                                                                                                                                                                                                               |                                              |         |                   |      |
|-----|-------------------------------------|-----------------------------------------------------------------------------------------------------------------------------------------------------------------------------------------------------------------------------------------------------------------------------------------------|----------------------------------------------|---------|-------------------|------|
| 1.1 | Name of Premises                    | Seth G.M. Jain Hos                                                                                                                                                                                                                                                                            | stel                                         |         |                   |      |
| 1.2 | Earlier Name                        | Not applicable                                                                                                                                                                                                                                                                                |                                              |         |                   |      |
| 1.3 | Built in                            | Early 20 <sup>th</sup> century                                                                                                                                                                                                                                                                | Extension Date (if                           | any)    | Not applicable    |      |
| 2.0 | Access                              |                                                                                                                                                                                                                                                                                               |                                              |         |                   |      |
| 2.1 | Main                                | Off Jagannath Bhat                                                                                                                                                                                                                                                                            | ankar Marg                                   |         |                   |      |
| 2.2 | Subsidiary                          | Not applicable                                                                                                                                                                                                                                                                                |                                              |         |                   |      |
| 3.0 | Ownership Pattern                   |                                                                                                                                                                                                                                                                                               |                                              |         |                   |      |
| 3.1 | Present                             | Taramati Sureshbhai Parekh                                                                                                                                                                                                                                                                    |                                              |         |                   |      |
| 3.2 | Past                                | Chinubhai Manibhai Patel, Rameshbhai Manibhai Patel, Jainbhai<br>Manibhai Patel, Gautambhai Manibhai Patel                                                                                                                                                                                    |                                              |         |                   | hai  |
| 3.3 | Status                              | Trust                                                                                                                                                                                                                                                                                         |                                              |         |                   |      |
| 4.0 | Use                                 |                                                                                                                                                                                                                                                                                               |                                              |         |                   |      |
| 4.1 | Present                             | Hostel                                                                                                                                                                                                                                                                                        |                                              |         |                   |      |
| 4.2 | Past                                | Hostel                                                                                                                                                                                                                                                                                        |                                              |         |                   |      |
| 4.3 | Usage                               | Regular residential use                                                                                                                                                                                                                                                                       |                                              |         |                   |      |
| 5.0 | Significance & Value Classification |                                                                                                                                                                                                                                                                                               |                                              |         |                   |      |
| 5.1 | Townscape (Natural / Manmade)       | Located on western side of Elphinstone station below Elphinstone bridge.                                                                                                                                                                                                                      |                                              |         | one               |      |
| 5.2 | Architectural Description           | Neo-classical style structure with sloping roof and high gables with human figures as the Pinnacles. The entrance has a short porch with a balcony above, topped by a pediment supported by decorative stone columns with floral capitals. Long and short work at the corner of the building. |                                              |         |                   | ch   |
| 5.3 | Intrinsic                           |                                                                                                                                                                                                                                                                                               | remaining buildings<br>of the Colonial perio |         | el area which has | Neo- |
| 5.4 | Value Classification                | A(arc), B(des), B(u                                                                                                                                                                                                                                                                           | u)                                           | Recom   | mended Grade      | IIΒ  |
| 6.0 | Topography                          |                                                                                                                                                                                                                                                                                               |                                              |         |                   |      |
| 6.1 | Floors                              | G + 2                                                                                                                                                                                                                                                                                         |                                              |         |                   |      |
| 7.0 | Construction                        |                                                                                                                                                                                                                                                                                               |                                              |         |                   |      |
| 7.1 | Plinth                              | Balck Basalt stone                                                                                                                                                                                                                                                                            | plinth in coursed as                         | hlar ma | sonry             |      |
| 7.2 | Walls                               | Stone walls in cours                                                                                                                                                                                                                                                                          | sed ashlar masonry                           |         |                   |      |
| 7.3 | Floor                               | Wooden joist flooring                                                                                                                                                                                                                                                                         | ng                                           |         |                   |      |
| 7.4 | Stairs                              | Access denied                                                                                                                                                                                                                                                                                 |                                              |         |                   |      |
| 7.5 | Openings                            | Rectangular openir                                                                                                                                                                                                                                                                            | igs with wooden frai                         | mes an  | d glazed shutter  |      |
| 7.6 | Roofing                             | Sloping roof with M                                                                                                                                                                                                                                                                           | angalore tiles and w                         | vooden  | trusses           |      |