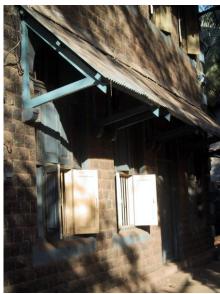

## Seth G.M. Jain Hostel

View from Elphinstone railway station

Rectangular double height windows

Decorative roof gable

Roof profile of the hostel

Seth G.M. Jain Hostel

Right side elevation and Left side elevation not seen due to proximity of adjoining buildings