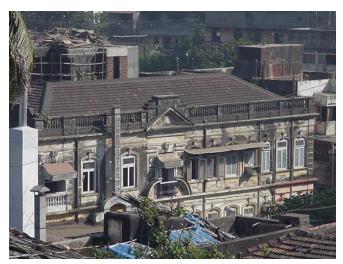

Internal: As above

External: As above

Photo T-IV-Gn:\Ward Gn\Seth

Ref.: G.M. Jain Hostel

| 1.0 | Denomination                        |                                                                                                                                                                                                                                                                                               |                                              |         |                   |      |
|-----|-------------------------------------|-----------------------------------------------------------------------------------------------------------------------------------------------------------------------------------------------------------------------------------------------------------------------------------------------|----------------------------------------------|---------|-------------------|------|
| 1.1 | Name of Premises                    | Seth G.M. Jain Hos                                                                                                                                                                                                                                                                            | stel                                         |         |                   |      |
| 1.2 | Earlier Name                        | Not applicable                                                                                                                                                                                                                                                                                |                                              |         |                   |      |
| 1.3 | Built in                            | Early 20 <sup>th</sup> century                                                                                                                                                                                                                                                                | Extension Date (if                           | any)    | Not applicable    |      |
| 2.0 | Access                              |                                                                                                                                                                                                                                                                                               |                                              |         |                   |      |
| 2.1 | Main                                | Off Jagannath Bhat                                                                                                                                                                                                                                                                            | ankar Marg                                   |         |                   |      |
| 2.2 | Subsidiary                          | Not applicable                                                                                                                                                                                                                                                                                |                                              |         |                   |      |
| 3.0 | Ownership Pattern                   |                                                                                                                                                                                                                                                                                               |                                              |         |                   |      |
| 3.1 | Present                             | Taramati Sureshbhai Parekh                                                                                                                                                                                                                                                                    |                                              |         |                   |      |
| 3.2 | Past                                | Chinubhai Manibhai Patel, Rameshbhai Manibhai Patel, Jainbhai<br>Manibhai Patel, Gautambhai Manibhai Patel                                                                                                                                                                                    |                                              |         |                   | hai  |
| 3.3 | Status                              | Trust                                                                                                                                                                                                                                                                                         |                                              |         |                   |      |
| 4.0 | Use                                 |                                                                                                                                                                                                                                                                                               |                                              |         |                   |      |
| 4.1 | Present                             | Hostel                                                                                                                                                                                                                                                                                        |                                              |         |                   |      |
| 4.2 | Past                                | Hostel                                                                                                                                                                                                                                                                                        |                                              |         |                   |      |
| 4.3 | Usage                               | Regular residential use                                                                                                                                                                                                                                                                       |                                              |         |                   |      |
| 5.0 | Significance & Value Classification |                                                                                                                                                                                                                                                                                               |                                              |         |                   |      |
| 5.1 | Townscape (Natural / Manmade)       | Located on western side of Elphinstone station below Elphinstone bridge.                                                                                                                                                                                                                      |                                              |         | one               |      |
| 5.2 | Architectural Description           | Neo-classical style structure with sloping roof and high gables with human figures as the Pinnacles. The entrance has a short porch with a balcony above, topped by a pediment supported by decorative stone columns with floral capitals. Long and short work at the corner of the building. |                                              |         |                   | ch   |
| 5.3 | Intrinsic                           |                                                                                                                                                                                                                                                                                               | remaining buildings<br>of the Colonial perio |         | el area which has | Neo- |
| 5.4 | Value Classification                | A(arc), B(des), B(u                                                                                                                                                                                                                                                                           | u)                                           | Recom   | mended Grade      | IIΒ  |
| 6.0 | Topography                          |                                                                                                                                                                                                                                                                                               |                                              |         |                   |      |
| 6.1 | Floors                              | G + 2                                                                                                                                                                                                                                                                                         |                                              |         |                   |      |
| 7.0 | Construction                        |                                                                                                                                                                                                                                                                                               |                                              |         |                   |      |
| 7.1 | Plinth                              | Balck Basalt stone                                                                                                                                                                                                                                                                            | plinth in coursed as                         | hlar ma | sonry             |      |
| 7.2 | Walls                               | Stone walls in cours                                                                                                                                                                                                                                                                          | sed ashlar masonry                           |         |                   |      |
| 7.3 | Floor                               | Wooden joist flooring                                                                                                                                                                                                                                                                         | ng                                           |         |                   |      |
| 7.4 | Stairs                              | Access denied                                                                                                                                                                                                                                                                                 |                                              |         |                   |      |
| 7.5 | Openings                            | Rectangular openir                                                                                                                                                                                                                                                                            | igs with wooden frai                         | mes an  | d glazed shutter  |      |
| 7.6 | Roofing                             | Sloping roof with M                                                                                                                                                                                                                                                                           | angalore tiles and w                         | vooden  | trusses           |      |

## Seth G.M. Jain Hostel

View from Elphinstone railway station

Rectangular double height windows

Decorative roof gable

Roof profile of the hostel

Seth G.M. Jain Hostel

Right side elevation and Left side elevation not seen due to proximity of adjoining buildings