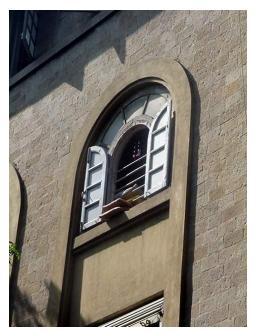

## Seth G.M. Jain Hostel

View from Elphinstone railway station

Rectangular double height windows

Decorative roof gable

Roof profile of the hostel

Seth G.M. Jain Hostel

Right side elevation and Left side elevation not seen due to proximity of adjoining buildings