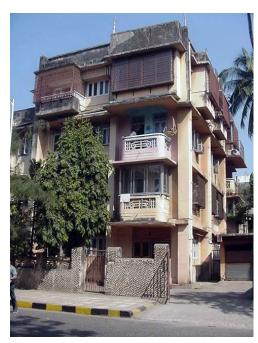

## **Green Villa**

View from Bhawani Shankar Marg

Oil painted carved wooden brackets

Decorative cast iron railing

Decorative eaves

Card No.: G/n-3

Ward (Part): G north-V

**CS No.:** 1430