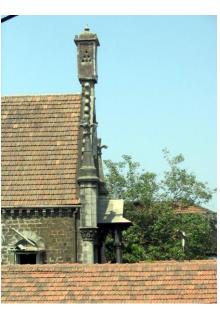

## Seth G.M. Jain Hostel

View from Elphinstone railway station

Rectangular double height windows

Decorative roof gable

Roof profile of the hostel

Seth G.M. Jain Hostel

Right side elevation and Left side elevation not seen due to proximity of adjoining buildings