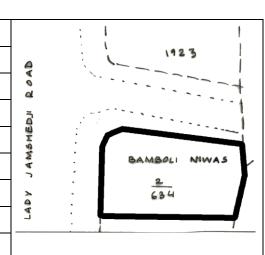

Card No.: G/n-1

Ward (Part): G north-V

**CS No.:** F.P 1360

**Plot Area:** 1941.48 sq.m.

**B U Area:** 3214.00 sq.m.

Date: February, 2005

Record by: Gauri J, Uma P

Review by: Neera Adarkar