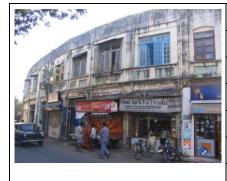

## Seth G.M. Jain Hostel

View from Elphinstone railway station

Rectangular double height windows

Decorative roof gable

Roof profile of the hostel

Seth G.M. Jain Hostel

Right side elevation and Left side elevation not seen due to proximity of adjoining buildings