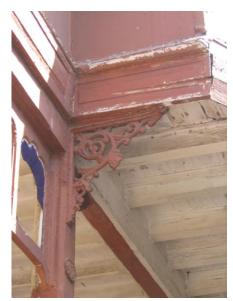

Internal: As above

External: As above

Photo T-IV-Gn:\Ward Gn\

Ref.: Green Villa

| 1.0 | Denomination                        |                                                                                                                                                                                                                                                                                                                                                                         |                     |          |                |          |
|-----|-------------------------------------|-------------------------------------------------------------------------------------------------------------------------------------------------------------------------------------------------------------------------------------------------------------------------------------------------------------------------------------------------------------------------|---------------------|----------|----------------|----------|
| 1.1 | Name of Premises                    | Green Villa                                                                                                                                                                                                                                                                                                                                                             |                     |          |                |          |
| 1.2 | Earlier Name                        | Not applicable                                                                                                                                                                                                                                                                                                                                                          |                     |          |                |          |
| 1.3 | Built in                            | Mid 20 <sup>th</sup> century                                                                                                                                                                                                                                                                                                                                            | Extension Date (i   | f any)   | Not applicable |          |
| 2.0 | Access                              |                                                                                                                                                                                                                                                                                                                                                                         |                     |          |                |          |
| 2.1 | Main                                | Bhawani Shankar I                                                                                                                                                                                                                                                                                                                                                       | Marg                |          |                |          |
| 2.2 | Subsidiary                          | Not applicable                                                                                                                                                                                                                                                                                                                                                          |                     |          |                |          |
| 3.0 | Ownership Pattern                   |                                                                                                                                                                                                                                                                                                                                                                         |                     |          |                |          |
| 3.1 | Present                             | Bai Adul Natal                                                                                                                                                                                                                                                                                                                                                          |                     |          |                |          |
| 3.2 | Past                                | Governor of Bombay, Narayan Waman Tare, Jagannath Waman Tare, Govind Sahadeo                                                                                                                                                                                                                                                                                            |                     |          |                |          |
| 3.3 | Status                              | Tenanted                                                                                                                                                                                                                                                                                                                                                                |                     |          |                |          |
| 4.0 | Use                                 | •                                                                                                                                                                                                                                                                                                                                                                       |                     |          |                |          |
| 4.1 | Present                             | Residential                                                                                                                                                                                                                                                                                                                                                             |                     |          |                |          |
| 4.2 | Past                                | Residential                                                                                                                                                                                                                                                                                                                                                             |                     |          |                |          |
| 4.3 | Usage                               | Regular residential use                                                                                                                                                                                                                                                                                                                                                 |                     |          |                |          |
| 5.0 | Significance & Value Classification |                                                                                                                                                                                                                                                                                                                                                                         |                     |          |                |          |
| 5.1 | Townscape (Natural / Manmade)       | Located on Bhawani Shankar Marg which has a series of similar houses near Dadar station.                                                                                                                                                                                                                                                                                |                     |          |                | lar      |
| 5.2 | Architectural Description           | Vernacular style house which stands prominently on the road due to its decorative carved, red coloured wooden brackets supporting the roof. It also has a high plinth which is in coursed ashlar masonry contrasting with the plastered walls above. The external wooden staircase leading to the first floor is also one of the characteristics of such modest houses. |                     |          |                |          |
| 5.3 | Intrinsic                           | This is one of the formal Marg which belong community.                                                                                                                                                                                                                                                                                                                  |                     |          |                | kar      |
| 5.4 | Value Classification                | A(arc), A(cul)                                                                                                                                                                                                                                                                                                                                                          |                     | Recom    | nmended Grade  | III      |
| 6.0 | Topography                          |                                                                                                                                                                                                                                                                                                                                                                         |                     | •        |                | <u> </u> |
| 6.1 | Floors                              | G + 1                                                                                                                                                                                                                                                                                                                                                                   |                     |          |                |          |
| 7.0 | Construction                        | •                                                                                                                                                                                                                                                                                                                                                                       |                     |          |                |          |
| 7.1 | Plinth                              | 160 cms high Stone                                                                                                                                                                                                                                                                                                                                                      | e plinth in coursed | ashlar n | nasonry        |          |
| 7.2 | Walls                               | Load bearing brick                                                                                                                                                                                                                                                                                                                                                      | walls               |          |                |          |
| 7.3 | Floor                               | Wooden joist floorii                                                                                                                                                                                                                                                                                                                                                    | ng                  |          |                |          |
| 7.4 | Stairs                              | Wooden stairs with                                                                                                                                                                                                                                                                                                                                                      | decorative railing  | and bal  | uster          |          |

| 11.0 |                                                       | Documents: C.S. sheets, D.P. Sheets, Eicher City Maps - Mumbai                                                                                                                                              |  |  |  |
|------|-------------------------------------------------------|-------------------------------------------------------------------------------------------------------------------------------------------------------------------------------------------------------------|--|--|--|
|      | DP Remarks / Perceived Threats                        | None                                                                                                                                                                                                        |  |  |  |
| 10.3 | Articulation & Finishes                               | No transformation                                                                                                                                                                                           |  |  |  |
| 10.2 | Structure                                             | No transformation                                                                                                                                                                                           |  |  |  |
| 10.1 | Form                                                  | Grills and hoardings added later.                                                                                                                                                                           |  |  |  |
| 10.0 | Transformation                                        |                                                                                                                                                                                                             |  |  |  |
| 9.10 | Overall condition                                     | Good Maintenance level Good                                                                                                                                                                                 |  |  |  |
| 9.9  | Outbuildings                                          | Good                                                                                                                                                                                                        |  |  |  |
| 9.8  | Services                                              | Good (No leakage observed)                                                                                                                                                                                  |  |  |  |
| 9.7  | Articulation & Finishes                               | Good (Well maintained)                                                                                                                                                                                      |  |  |  |
| 9.6  | Roofing                                               | Good (No leakage observed)                                                                                                                                                                                  |  |  |  |
| 9.5  | Openings                                              | Good (Wooden members in good condition)                                                                                                                                                                     |  |  |  |
| 9.4  | Stairs                                                | Good (Sagging of a few wooden treads seen)                                                                                                                                                                  |  |  |  |
| 9.3  | Floor                                                 | Good (No sagging observed)                                                                                                                                                                                  |  |  |  |
| 9.2  | Walls                                                 | Good (No dampness or cracks observed)                                                                                                                                                                       |  |  |  |
| 9.1  | Plinth                                                | Good (No settlement or cracks observed)                                                                                                                                                                     |  |  |  |
| 9.0  | Condition                                             | 1                                                                                                                                                                                                           |  |  |  |
| 8.7  | Other (HVAC / BMS / Security Systems)                 | Not provided                                                                                                                                                                                                |  |  |  |
| 8.6  | Fire precaution                                       | Not provided                                                                                                                                                                                                |  |  |  |
| 8.5  | Drainage (Plumbing and Sanitation)                    | MCGM                                                                                                                                                                                                        |  |  |  |
| 8.4  | Water Supply                                          | MCGM                                                                                                                                                                                                        |  |  |  |
| 8.3  | Electricity                                           | BEST                                                                                                                                                                                                        |  |  |  |
| 8.2  | Ventilation                                           | Natural and artificial, good natural ventilation                                                                                                                                                            |  |  |  |
| 8.1  | Lighting                                              | Natural and artificial, good natural lighting                                                                                                                                                               |  |  |  |
| 8.0  | Services & Utilities                                  |                                                                                                                                                                                                             |  |  |  |
| 7.11 | Curtilage / Unbuilt Space / Out Buildings / Landscape | No front open space and marginal side open spaces                                                                                                                                                           |  |  |  |
| 7.10 | Compound / Fence / Gate                               | Not provided                                                                                                                                                                                                |  |  |  |
| 7.9  | Interiors (Movable & Immovable)                       | Interiors, not of heritage value                                                                                                                                                                            |  |  |  |
| 7.8  | Finishes                                              | brackets supporting the chajjas. The plinth has coursed ashlar masonry and the brackets are recently painted in bright red oil paint.  Externally sand faced finish plaster and internally cement plastered |  |  |  |
| 7.7  | Articulation                                          | wooden trusses  The façade shows minimal articulation with decorative wooden                                                                                                                                |  |  |  |
| 7.6  | Openings  Roofing                                     | Segmental arched opening double window having wooden frames and glazed shutters  Sloping roof with Mangalore tiles and decorative eaves with                                                                |  |  |  |

## **Green Villa**

View from Bhawani Shankar Marg

Oil painted carved wooden brackets

Decorative cast iron railing

Decorative eaves

Card No.: G/n-3

Ward (Part): G north-V

**CS No.:** 1430