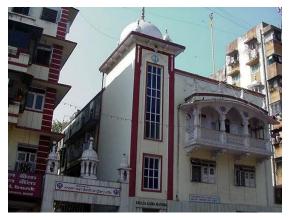

Card No.: G/n-1

Ward (Part): G north-V

**CS No.:** F.P 1360

**Plot Area:** 1941.48 sq.m.

**B U Area:** 3214.00 sq.m.

Date: February, 2005

Record by: Gauri J, Uma P

Review by: Neera Adarkar

Internal: As above

External: As above

Photo T-IV-Gn:\Ward Gn\Seth

Ref.: G.M. Jain Hostel

| 1.0 | Denomination                        |                                                                                                                                                                                                                                                                                               |                                              |         |                   |      |
|-----|-------------------------------------|-----------------------------------------------------------------------------------------------------------------------------------------------------------------------------------------------------------------------------------------------------------------------------------------------|----------------------------------------------|---------|-------------------|------|
| 1.1 | Name of Premises                    | Seth G.M. Jain Hos                                                                                                                                                                                                                                                                            | stel                                         |         |                   |      |
| 1.2 | Earlier Name                        | Not applicable                                                                                                                                                                                                                                                                                |                                              |         |                   |      |
| 1.3 | Built in                            | Early 20 <sup>th</sup> century                                                                                                                                                                                                                                                                | Extension Date (if                           | any)    | Not applicable    |      |
| 2.0 | Access                              |                                                                                                                                                                                                                                                                                               |                                              |         |                   |      |
| 2.1 | Main                                | Off Jagannath Bhat                                                                                                                                                                                                                                                                            | ankar Marg                                   |         |                   |      |
| 2.2 | Subsidiary                          | Not applicable                                                                                                                                                                                                                                                                                |                                              |         |                   |      |
| 3.0 | Ownership Pattern                   |                                                                                                                                                                                                                                                                                               |                                              |         |                   |      |
| 3.1 | Present                             | Taramati Sureshbhai Parekh                                                                                                                                                                                                                                                                    |                                              |         |                   |      |
| 3.2 | Past                                | Chinubhai Manibhai Patel, Rameshbhai Manibhai Patel, Jainbhai<br>Manibhai Patel, Gautambhai Manibhai Patel                                                                                                                                                                                    |                                              |         |                   | hai  |
| 3.3 | Status                              | Trust                                                                                                                                                                                                                                                                                         |                                              |         |                   |      |
| 4.0 | Use                                 |                                                                                                                                                                                                                                                                                               |                                              |         |                   |      |
| 4.1 | Present                             | Hostel                                                                                                                                                                                                                                                                                        |                                              |         |                   |      |
| 4.2 | Past                                | Hostel                                                                                                                                                                                                                                                                                        |                                              |         |                   |      |
| 4.3 | Usage                               | Regular residential use                                                                                                                                                                                                                                                                       |                                              |         |                   |      |
| 5.0 | Significance & Value Classification |                                                                                                                                                                                                                                                                                               |                                              |         |                   |      |
| 5.1 | Townscape (Natural / Manmade)       | Located on western side of Elphinstone station below Elphinstone bridge.                                                                                                                                                                                                                      |                                              |         | one               |      |
| 5.2 | Architectural Description           | Neo-classical style structure with sloping roof and high gables with human figures as the Pinnacles. The entrance has a short porch with a balcony above, topped by a pediment supported by decorative stone columns with floral capitals. Long and short work at the corner of the building. |                                              |         |                   | ch   |
| 5.3 | Intrinsic                           |                                                                                                                                                                                                                                                                                               | remaining buildings<br>of the Colonial perio |         | el area which has | Neo- |
| 5.4 | Value Classification                | A(arc), B(des), B(u                                                                                                                                                                                                                                                                           | u)                                           | Recom   | mended Grade      | IIΒ  |
| 6.0 | Topography                          |                                                                                                                                                                                                                                                                                               |                                              |         |                   |      |
| 6.1 | Floors                              | G + 2                                                                                                                                                                                                                                                                                         |                                              |         |                   |      |
| 7.0 | Construction                        |                                                                                                                                                                                                                                                                                               |                                              |         |                   |      |
| 7.1 | Plinth                              | Balck Basalt stone                                                                                                                                                                                                                                                                            | plinth in coursed as                         | hlar ma | sonry             |      |
| 7.2 | Walls                               | Stone walls in cours                                                                                                                                                                                                                                                                          | sed ashlar masonry                           |         |                   |      |
| 7.3 | Floor                               | Wooden joist flooring                                                                                                                                                                                                                                                                         | ng                                           |         |                   |      |
| 7.4 | Stairs                              | Access denied                                                                                                                                                                                                                                                                                 |                                              |         |                   |      |
| 7.5 | Openings                            | Rectangular openir                                                                                                                                                                                                                                                                            | igs with wooden frai                         | mes an  | d glazed shutter  |      |
| 7.6 | Roofing                             | Sloping roof with M                                                                                                                                                                                                                                                                           | angalore tiles and w                         | vooden  | trusses           |      |