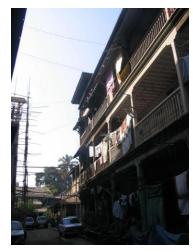

Internal: As above

External: As above

Photo T-IV-Gn:\Ward Gn\

Ref.: Green Villa

| 1.0 | Denomination                        |                                                                                                                                                                                                                                                                                                                                                                         |                     |          |                |          |
|-----|-------------------------------------|-------------------------------------------------------------------------------------------------------------------------------------------------------------------------------------------------------------------------------------------------------------------------------------------------------------------------------------------------------------------------|---------------------|----------|----------------|----------|
| 1.1 | Name of Premises                    | Green Villa                                                                                                                                                                                                                                                                                                                                                             |                     |          |                |          |
| 1.2 | Earlier Name                        | Not applicable                                                                                                                                                                                                                                                                                                                                                          |                     |          |                |          |
| 1.3 | Built in                            | Mid 20 <sup>th</sup> century                                                                                                                                                                                                                                                                                                                                            | Extension Date (i   | f any)   | Not applicable |          |
| 2.0 | Access                              |                                                                                                                                                                                                                                                                                                                                                                         |                     |          |                |          |
| 2.1 | Main                                | Bhawani Shankar I                                                                                                                                                                                                                                                                                                                                                       | Marg                |          |                |          |
| 2.2 | Subsidiary                          | Not applicable                                                                                                                                                                                                                                                                                                                                                          |                     |          |                |          |
| 3.0 | Ownership Pattern                   |                                                                                                                                                                                                                                                                                                                                                                         |                     |          |                |          |
| 3.1 | Present                             | Bai Adul Natal                                                                                                                                                                                                                                                                                                                                                          |                     |          |                |          |
| 3.2 | Past                                | Governor of Bombay, Narayan Waman Tare, Jagannath Waman Tare, Govind Sahadeo                                                                                                                                                                                                                                                                                            |                     |          |                |          |
| 3.3 | Status                              | Tenanted                                                                                                                                                                                                                                                                                                                                                                |                     |          |                |          |
| 4.0 | Use                                 | •                                                                                                                                                                                                                                                                                                                                                                       |                     |          |                |          |
| 4.1 | Present                             | Residential                                                                                                                                                                                                                                                                                                                                                             |                     |          |                |          |
| 4.2 | Past                                | Residential                                                                                                                                                                                                                                                                                                                                                             |                     |          |                |          |
| 4.3 | Usage                               | Regular residential use                                                                                                                                                                                                                                                                                                                                                 |                     |          |                |          |
| 5.0 | Significance & Value Classification |                                                                                                                                                                                                                                                                                                                                                                         |                     |          |                |          |
| 5.1 | Townscape (Natural / Manmade)       | Located on Bhawani Shankar Marg which has a series of similar houses near Dadar station.                                                                                                                                                                                                                                                                                |                     |          |                | lar      |
| 5.2 | Architectural Description           | Vernacular style house which stands prominently on the road due to its decorative carved, red coloured wooden brackets supporting the roof. It also has a high plinth which is in coursed ashlar masonry contrasting with the plastered walls above. The external wooden staircase leading to the first floor is also one of the characteristics of such modest houses. |                     |          |                |          |
| 5.3 | Intrinsic                           | This is one of the formal Marg which belong community.                                                                                                                                                                                                                                                                                                                  |                     |          |                | kar      |
| 5.4 | Value Classification                | A(arc), A(cul)                                                                                                                                                                                                                                                                                                                                                          |                     | Recom    | nmended Grade  | III      |
| 6.0 | Topography                          |                                                                                                                                                                                                                                                                                                                                                                         |                     | •        |                | <u> </u> |
| 6.1 | Floors                              | G + 1                                                                                                                                                                                                                                                                                                                                                                   |                     |          |                |          |
| 7.0 | Construction                        | •                                                                                                                                                                                                                                                                                                                                                                       |                     |          |                |          |
| 7.1 | Plinth                              | 160 cms high Stone                                                                                                                                                                                                                                                                                                                                                      | e plinth in coursed | ashlar n | nasonry        |          |
| 7.2 | Walls                               | Load bearing brick                                                                                                                                                                                                                                                                                                                                                      | walls               |          |                |          |
| 7.3 | Floor                               | Wooden joist floorii                                                                                                                                                                                                                                                                                                                                                    | ng                  |          |                |          |
| 7.4 | Stairs                              | Wooden stairs with                                                                                                                                                                                                                                                                                                                                                      | decorative railing  | and bal  | uster          |          |

| 11.0 |                                                       | Documents: C.S. sheets, D.P. Sheets, Eicher City Maps - Mumbai                                                                                                                                              |  |  |  |
|------|-------------------------------------------------------|-------------------------------------------------------------------------------------------------------------------------------------------------------------------------------------------------------------|--|--|--|
|      | DP Remarks / Perceived Threats                        | None                                                                                                                                                                                                        |  |  |  |
| 10.3 | Articulation & Finishes                               | No transformation                                                                                                                                                                                           |  |  |  |
| 10.2 | Structure                                             | No transformation                                                                                                                                                                                           |  |  |  |
| 10.1 | Form                                                  | Grills and hoardings added later.                                                                                                                                                                           |  |  |  |
| 10.0 | Transformation                                        |                                                                                                                                                                                                             |  |  |  |
| 9.10 | Overall condition                                     | Good Maintenance level Good                                                                                                                                                                                 |  |  |  |
| 9.9  | Outbuildings                                          | Good                                                                                                                                                                                                        |  |  |  |
| 9.8  | Services                                              | Good (No leakage observed)                                                                                                                                                                                  |  |  |  |
| 9.7  | Articulation & Finishes                               | Good (Well maintained)                                                                                                                                                                                      |  |  |  |
| 9.6  | Roofing                                               | Good (No leakage observed)                                                                                                                                                                                  |  |  |  |
| 9.5  | Openings                                              | Good (Wooden members in good condition)                                                                                                                                                                     |  |  |  |
| 9.4  | Stairs                                                | Good (Sagging of a few wooden treads seen)                                                                                                                                                                  |  |  |  |
| 9.3  | Floor                                                 | Good (No sagging observed)                                                                                                                                                                                  |  |  |  |
| 9.2  | Walls                                                 | Good (No dampness or cracks observed)                                                                                                                                                                       |  |  |  |
| 9.1  | Plinth                                                | Good (No settlement or cracks observed)                                                                                                                                                                     |  |  |  |
| 9.0  | Condition                                             | 1                                                                                                                                                                                                           |  |  |  |
| 8.7  | Other (HVAC / BMS / Security Systems)                 | Not provided                                                                                                                                                                                                |  |  |  |
| 8.6  | Fire precaution                                       | Not provided                                                                                                                                                                                                |  |  |  |
| 8.5  | Drainage (Plumbing and Sanitation)                    | MCGM                                                                                                                                                                                                        |  |  |  |
| 8.4  | Water Supply                                          | MCGM                                                                                                                                                                                                        |  |  |  |
| 8.3  | Electricity                                           | BEST                                                                                                                                                                                                        |  |  |  |
| 8.2  | Ventilation                                           | Natural and artificial, good natural ventilation                                                                                                                                                            |  |  |  |
| 8.1  | Lighting                                              | Natural and artificial, good natural lighting                                                                                                                                                               |  |  |  |
| 8.0  | Services & Utilities                                  |                                                                                                                                                                                                             |  |  |  |
| 7.11 | Curtilage / Unbuilt Space / Out Buildings / Landscape | No front open space and marginal side open spaces                                                                                                                                                           |  |  |  |
| 7.10 | Compound / Fence / Gate                               | Not provided                                                                                                                                                                                                |  |  |  |
| 7.9  | Interiors (Movable & Immovable)                       | Interiors, not of heritage value                                                                                                                                                                            |  |  |  |
| 7.8  | Finishes                                              | brackets supporting the chajjas. The plinth has coursed ashlar masonry and the brackets are recently painted in bright red oil paint.  Externally sand faced finish plaster and internally cement plastered |  |  |  |
| 7.7  | Articulation                                          | wooden trusses  The façade shows minimal articulation with decorative wooden                                                                                                                                |  |  |  |
| 7.6  | Openings  Roofing                                     | Segmental arched opening double window having wooden frames and glazed shutters  Sloping roof with Mangalore tiles and decorative eaves with                                                                |  |  |  |

## **Green Villa**

View from Bhawani Shankar Marg

Oil painted carved wooden brackets

Decorative cast iron railing

Decorative eaves

Card No.: G/n-3

Ward (Part): G north-V

**CS No.:** 1430