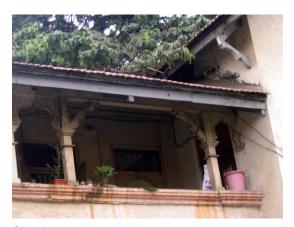

## Seth G.M. Jain Hostel

View from Elphinstone railway station

Rectangular double height windows

Decorative roof gable

Roof profile of the hostel

Seth G.M. Jain Hostel

Right side elevation and Left side elevation not seen due to proximity of adjoining buildings