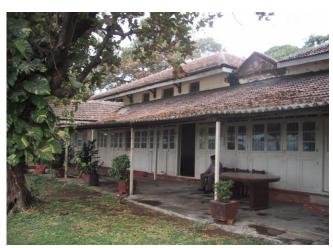

Internal: As above

External: As above

Photo T-IV-Gn:\Ward Gn\

Ref.: Green Villa

| 1.0 | Denomination                        |                                                                                                                                                                                                                                                                                                                                                                         |                     |          |                |          |
|-----|-------------------------------------|-------------------------------------------------------------------------------------------------------------------------------------------------------------------------------------------------------------------------------------------------------------------------------------------------------------------------------------------------------------------------|---------------------|----------|----------------|----------|
| 1.1 | Name of Premises                    | Green Villa                                                                                                                                                                                                                                                                                                                                                             |                     |          |                |          |
| 1.2 | Earlier Name                        | Not applicable                                                                                                                                                                                                                                                                                                                                                          |                     |          |                |          |
| 1.3 | Built in                            | Mid 20 <sup>th</sup> century                                                                                                                                                                                                                                                                                                                                            | Extension Date (i   | f any)   | Not applicable |          |
| 2.0 | Access                              |                                                                                                                                                                                                                                                                                                                                                                         |                     |          |                |          |
| 2.1 | Main                                | Bhawani Shankar I                                                                                                                                                                                                                                                                                                                                                       | Marg                |          |                |          |
| 2.2 | Subsidiary                          | Not applicable                                                                                                                                                                                                                                                                                                                                                          |                     |          |                |          |
| 3.0 | Ownership Pattern                   |                                                                                                                                                                                                                                                                                                                                                                         |                     |          |                |          |
| 3.1 | Present                             | Bai Adul Natal                                                                                                                                                                                                                                                                                                                                                          |                     |          |                |          |
| 3.2 | Past                                | Governor of Bombay, Narayan Waman Tare, Jagannath Waman Tare, Govind Sahadeo                                                                                                                                                                                                                                                                                            |                     |          |                |          |
| 3.3 | Status                              | Tenanted                                                                                                                                                                                                                                                                                                                                                                |                     |          |                |          |
| 4.0 | Use                                 | •                                                                                                                                                                                                                                                                                                                                                                       |                     |          |                |          |
| 4.1 | Present                             | Residential                                                                                                                                                                                                                                                                                                                                                             |                     |          |                |          |
| 4.2 | Past                                | Residential                                                                                                                                                                                                                                                                                                                                                             |                     |          |                |          |
| 4.3 | Usage                               | Regular residential use                                                                                                                                                                                                                                                                                                                                                 |                     |          |                |          |
| 5.0 | Significance & Value Classification |                                                                                                                                                                                                                                                                                                                                                                         |                     |          |                |          |
| 5.1 | Townscape (Natural / Manmade)       | Located on Bhawani Shankar Marg which has a series of similar houses near Dadar station.                                                                                                                                                                                                                                                                                |                     |          |                | lar      |
| 5.2 | Architectural Description           | Vernacular style house which stands prominently on the road due to its decorative carved, red coloured wooden brackets supporting the roof. It also has a high plinth which is in coursed ashlar masonry contrasting with the plastered walls above. The external wooden staircase leading to the first floor is also one of the characteristics of such modest houses. |                     |          |                |          |
| 5.3 | Intrinsic                           | This is one of the formal Marg which belong community.                                                                                                                                                                                                                                                                                                                  |                     |          |                | kar      |
| 5.4 | Value Classification                | A(arc), A(cul)                                                                                                                                                                                                                                                                                                                                                          |                     | Recom    | nmended Grade  | III      |
| 6.0 | Topography                          |                                                                                                                                                                                                                                                                                                                                                                         |                     | •        |                | <u> </u> |
| 6.1 | Floors                              | G + 1                                                                                                                                                                                                                                                                                                                                                                   |                     |          |                |          |
| 7.0 | Construction                        | •                                                                                                                                                                                                                                                                                                                                                                       |                     |          |                |          |
| 7.1 | Plinth                              | 160 cms high Stone                                                                                                                                                                                                                                                                                                                                                      | e plinth in coursed | ashlar n | nasonry        |          |
| 7.2 | Walls                               | Load bearing brick                                                                                                                                                                                                                                                                                                                                                      | walls               |          |                |          |
| 7.3 | Floor                               | Wooden joist floorii                                                                                                                                                                                                                                                                                                                                                    | ng                  |          |                |          |
| 7.4 | Stairs                              | Wooden stairs with                                                                                                                                                                                                                                                                                                                                                      | decorative railing  | and bal  | uster          |          |

| 11.0 |                                                       | Documents: C.S. sheets, D.P. Sheets, Eicher City Maps - Mumbai                                                                                                                                              |  |  |  |
|------|-------------------------------------------------------|-------------------------------------------------------------------------------------------------------------------------------------------------------------------------------------------------------------|--|--|--|
|      | DP Remarks / Perceived Threats                        | None                                                                                                                                                                                                        |  |  |  |
| 10.3 | Articulation & Finishes                               | No transformation                                                                                                                                                                                           |  |  |  |
| 10.2 | Structure                                             | No transformation                                                                                                                                                                                           |  |  |  |
| 10.1 | Form                                                  | Grills and hoardings added later.                                                                                                                                                                           |  |  |  |
| 10.0 | Transformation                                        |                                                                                                                                                                                                             |  |  |  |
| 9.10 | Overall condition                                     | Good Maintenance level Good                                                                                                                                                                                 |  |  |  |
| 9.9  | Outbuildings                                          | Good                                                                                                                                                                                                        |  |  |  |
| 9.8  | Services                                              | Good (No leakage observed)                                                                                                                                                                                  |  |  |  |
| 9.7  | Articulation & Finishes                               | Good (Well maintained)                                                                                                                                                                                      |  |  |  |
| 9.6  | Roofing                                               | Good (No leakage observed)                                                                                                                                                                                  |  |  |  |
| 9.5  | Openings                                              | Good (Wooden members in good condition)                                                                                                                                                                     |  |  |  |
| 9.4  | Stairs                                                | Good (Sagging of a few wooden treads seen)                                                                                                                                                                  |  |  |  |
| 9.3  | Floor                                                 | Good (No sagging observed)                                                                                                                                                                                  |  |  |  |
| 9.2  | Walls                                                 | Good (No dampness or cracks observed)                                                                                                                                                                       |  |  |  |
| 9.1  | Plinth                                                | Good (No settlement or cracks observed)                                                                                                                                                                     |  |  |  |
| 9.0  | Condition                                             | 1                                                                                                                                                                                                           |  |  |  |
| 8.7  | Other (HVAC / BMS / Security Systems)                 | Not provided                                                                                                                                                                                                |  |  |  |
| 8.6  | Fire precaution                                       | Not provided                                                                                                                                                                                                |  |  |  |
| 8.5  | Drainage (Plumbing and Sanitation)                    | MCGM                                                                                                                                                                                                        |  |  |  |
| 8.4  | Water Supply                                          | MCGM                                                                                                                                                                                                        |  |  |  |
| 8.3  | Electricity                                           | BEST                                                                                                                                                                                                        |  |  |  |
| 8.2  | Ventilation                                           | Natural and artificial, good natural ventilation                                                                                                                                                            |  |  |  |
| 8.1  | Lighting                                              | Natural and artificial, good natural lighting                                                                                                                                                               |  |  |  |
| 8.0  | Services & Utilities                                  |                                                                                                                                                                                                             |  |  |  |
| 7.11 | Curtilage / Unbuilt Space / Out Buildings / Landscape | No front open space and marginal side open spaces                                                                                                                                                           |  |  |  |
| 7.10 | Compound / Fence / Gate                               | Not provided                                                                                                                                                                                                |  |  |  |
| 7.9  | Interiors (Movable & Immovable)                       | Interiors, not of heritage value                                                                                                                                                                            |  |  |  |
| 7.8  | Finishes                                              | brackets supporting the chajjas. The plinth has coursed ashlar masonry and the brackets are recently painted in bright red oil paint.  Externally sand faced finish plaster and internally cement plastered |  |  |  |
| 7.7  | Articulation                                          | wooden trusses  The façade shows minimal articulation with decorative wooden                                                                                                                                |  |  |  |
| 7.6  | Openings  Roofing                                     | Segmental arched opening double window having wooden frames and glazed shutters  Sloping roof with Mangalore tiles and decorative eaves with                                                                |  |  |  |

## **Green Villa**

View from Bhawani Shankar Marg

Oil painted carved wooden brackets

Decorative cast iron railing

Decorative eaves

Card No.: G/n-3

Ward (Part): G north-V

**CS No.:** 1430