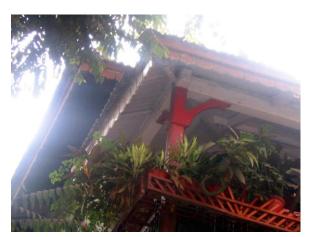

## Seth G.M. Jain Hostel

View from Elphinstone railway station

Rectangular double height windows

Decorative roof gable

Roof profile of the hostel

Seth G.M. Jain Hostel

Right side elevation and Left side elevation not seen due to proximity of adjoining buildings