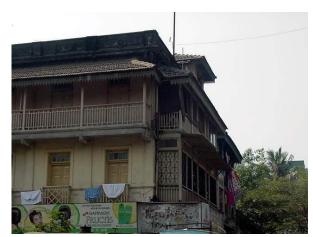

## Seth G.M. Jain Hostel

View from Elphinstone railway station

Rectangular double height windows

Decorative roof gable

Roof profile of the hostel

Seth G.M. Jain Hostel

Right side elevation and Left side elevation not seen due to proximity of adjoining buildings