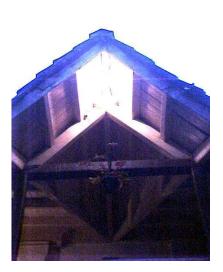

## Seth G.M. Jain Hostel

View from Elphinstone railway station

Rectangular double height windows

Decorative roof gable

Roof profile of the hostel

Seth G.M. Jain Hostel

Right side elevation and Left side elevation not seen due to proximity of adjoining buildings