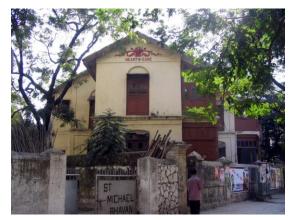

|  |  |
| 10.3 | Articulation & Finishes                                  | No transformation                                                                                                                                                    |  |  |
| 11.0 | DP Remarks / Perceived Threats                           | None                                                                                                                                                                 |  |  |
| 12.0 | Additional Notes / References / Documents Available      | Documents: C.S. sheets, D.P. Sheets, Eicher City Maps - Mumba                                                                                                        |  |  |

## **Hearts Ease**



View from Lady Jamshetji Marg



Prominent wooden weather sheds in stained glass





The balcony requires maintenance

Left side elevation not seen due to proximity of adjoining buildings



View obstructed by vegetation



Floral motifs on the gable with the name in stucco work



The maroon colour of the façade highlights the structure



Decorative cast iron brackets



Card No.: G/n-36

Ward (Part): G north-I

CS No.: Not available

Plot Area: Not available

B U Area: Not available

Date: January, 2005

Record by: Gauri J, Tanvi O

Review by: Neera Adarkar

Internal: As above

External: As above

**Photo** T-IV-Gn:\Ward Gn\

Ref.: Ramos



| 1.0 | Denomination                        |