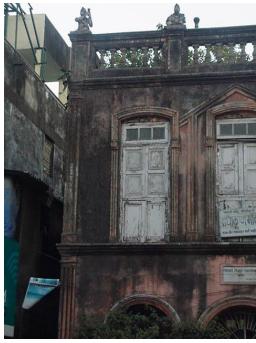

## Seth G.M. Jain Hostel

View from Elphinstone railway station

Rectangular double height windows

Decorative roof gable

Roof profile of the hostel

Seth G.M. Jain Hostel

Right side elevation and Left side elevation not seen due to proximity of adjoining buildings