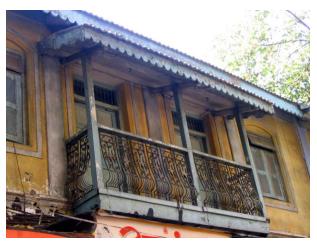

Internal: As above

External: As above

Photo T-IV-Gn:\Ward Gn\

Ref.: Green Villa

| 1.0 | Denomination                        |                                                                                                                                                                                                                                                                                                                                                                         |                     |          |                |          |
|-----|-------------------------------------|-------------------------------------------------------------------------------------------------------------------------------------------------------------------------------------------------------------------------------------------------------------------------------------------------------------------------------------------------------------------------|---------------------|----------|----------------|----------|
| 1.1 | Name of Premises                    | Green Villa                                                                                                                                                                                                                                                                                                                                                             |                     |          |                |          |
| 1.2 | Earlier Name                        | Not applicable                                                                                                                                                                                                                                                                                                                                                          |                     |          |                |          |
| 1.3 | Built in                            | Mid 20 <sup>th</sup> century                                                                                                                                                                                                                                                                                                                                            | Extension Date (i   | f any)   | Not applicable |          |
| 2.0 | Access                              |                                                                                                                                                                                                                                                                                                                                                                         |                     |          |                |          |
| 2.1 | Main                                | Bhawani Shankar I                                                                                                                                                                                                                                                                                                                                                       | Marg                |          |                |          |
| 2.2 | Subsidiary                          | Not applicable                                                                                                                                                                                                                                                                                                                                                          |                     |          |                |          |
| 3.0 | Ownership Pattern                   |                                                                                                                                                                                                                                                                                                                                                                         |                     |          |                |          |
| 3.1 | Present                             | Bai Adul Natal                                                                                                                                                                                                                                                                                                                                                          |                     |          |                |          |
| 3.2 | Past                                | Governor of Bombay, Narayan Waman Tare, Jagannath Waman Tare, Govind Sahadeo                                                                                                                                                                                                                                                                                            |                     |          |                |          |
| 3.3 | Status                              | Tenanted                                                                                                                                                                                                                                                                                                                                                                |                     |          |                |          |
| 4.0 | Use                                 | •                                                                                                                                                                                                                                                                                                                                                                       |                     |          |                |          |
| 4.1 | Present                             | Residential                                                                                                                                                                                                                                                                                                                                                             |                     |          |                |          |
| 4.2 | Past                                | Residential                                                                                                                                                                                                                                                                                                                                                             |                     |          |                |          |
| 4.3 | Usage                               | Regular residential use                                                                                                                                                                                                                                                                                                                                                 |                     |          |                |          |
| 5.0 | Significance & Value Classification |                                                                                                                                                                                                                                                                                                                                                                         |                     |          |                |          |
| 5.1 | Townscape (Natural / Manmade)       | Located on Bhawani Shankar Marg which has a series of similar houses near Dadar station.                                                                                                                                                                                                                                                                                |                     |          |                | lar      |
| 5.2 | Architectural Description           | Vernacular style house which stands prominently on the road due to its decorative carved, red coloured wooden brackets supporting the roof. It also has a high plinth which is in coursed ashlar masonry contrasting with the plastered walls above. The external wooden staircase leading to the first floor is also one of the characteristics of such modest houses. |                     |          |                |          |
| 5.3 | Intrinsic                           | This is one of the formal Marg which belong community.                                                                                                                                                                                                                                                                                                                  |                     |          |                | kar      |
| 5.4 | Value Classification                | A(arc), A(cul)                                                                                                                                                                                                                                                                                                                                                          |                     | Recom    | nmended Grade  | III      |
| 6.0 | Topography                          |                                                                                                                                                                                                                                                                                                                                                                         |                     | •        |                | <u> </u> |
| 6.1 | Floors                              | G + 1                                                                                                                                                                                                                                                                                                                                                                   |                     |          |                |          |
| 7.0 | Construction                        | •                                                                                                                                                                                                                                                                                                                                                                       |                     |          |                |          |
| 7.1 | Plinth                              | 160 cms high Stone                                                                                                                                                                                                                                                                                                                                                      | e plinth in coursed | ashlar n | nasonry        |          |
| 7.2 | Walls                               | Load bearing brick                                                                                                                                                                                                                                                                                                                                                      | walls               |          |                |          |
| 7.3 | Floor                               | Wooden joist floorii                                                                                                                                                                                                                                                                                                                                                    | ng                  |          |                |          |
| 7.4 | Stairs                              | Wooden stairs with                                                                                                                                                                                                                                                                                                                                                      | decorative railing  | and bal  | uster          |          |

| 11.0 |                                                       | Documents: C.S. sheets, D.P. Sheets, Eicher City Maps - Mumbai                                                                                                                                              |  |  |  |
|------|-------------------------------------------------------|-------------------------------------------------------------------------------------------------------------------------------------------------------------------------------------------------------------|--|--|--|
|      | DP Remarks / Perceived Threats                        | None                                                                                                                                                                                                        |  |  |  |
| 10.3 | Articulation & Finishes                               | No transformation                                                                                                                                                                                           |  |  |  |
| 10.2 | Structure                                             | No transformation                                                                                                                                                                                           |  |  |  |
| 10.1 | Form                                                  | Grills and hoardings added later.                                                                                                                                                                           |  |  |  |
| 10.0 | Transformation                                        |                                                                                                                                                                                                             |  |  |  |
| 9.10 | Overall condition                                     | Good Maintenance level Good                                                                                                                                                                                 |  |  |  |
| 9.9  | Outbuildings                                          | Good                                                                                                                                                                                                        |  |  |  |
| 9.8  | Services                                              | Good (No leakage observed)                                                                                                                                                                                  |  |  |  |
| 9.7  | Articulation & Finishes                               | Good (Well maintained)                                                                                                                                                                                      |  |  |  |
| 9.6  | Roofing                                               | Good (No leakage observed)                                                                                                                                                                                  |  |  |  |
| 9.5  | Openings                                              | Good (Wooden members in good condition)                                                                                                                                                                     |  |  |  |
| 9.4  | Stairs                                                | Good (Sagging of a few wooden treads seen)                                                                                                                                                                  |  |  |  |
| 9.3  | Floor                                                 | Good (No sagging observed)                                                                                                                                                                                  |  |  |  |
| 9.2  | Walls                                                 | Good (No dampness or cracks observed)                                                                                                                                                                       |  |  |  |
| 9.1  | Plinth                                                | Good (No settlement or cracks observed)                                                                                                                                                                     |  |  |  |
| 9.0  | Condition                                             | 1                                                                                                                                                                                                           |  |  |  |
| 8.7  | Other (HVAC / BMS / Security Systems)                 | Not provided                                                                                                                                                                                                |  |  |  |
| 8.6  | Fire precaution                                       | Not provided                                                                                                                                                                                                |  |  |  |
| 8.5  | Drainage (Plumbing and Sanitation)                    | MCGM                                                                                                                                                                                                        |  |  |  |
| 8.4  | Water Supply                                          | MCGM                                                                                                                                                                                                        |  |  |  |
| 8.3  | Electricity                                           | BEST                                                                                                                                                                                                        |  |  |  |
| 8.2  | Ventilation                                           | Natural and artificial, good natural ventilation                                                                                                                                                            |  |  |  |
| 8.1  | Lighting                                              | Natural and artificial, good natural lighting                                                                                                                                                               |  |  |  |
| 8.0  | Services & Utilities                                  |                                                                                                                                                                                                             |  |  |  |
| 7.11 | Curtilage / Unbuilt Space / Out Buildings / Landscape | No front open space and marginal side open spaces                                                                                                                                                           |  |  |  |
| 7.10 | Compound / Fence / Gate                               | Not provided                                                                                                                                                                                                |  |  |  |
| 7.9  | Interiors (Movable & Immovable)                       | Interiors, not of heritage value                                                                                                                                                                            |  |  |  |
| 7.8  | Finishes                                              | brackets supporting the chajjas. The plinth has coursed ashlar masonry and the brackets are recently painted in bright red oil paint.  Externally sand faced finish plaster and internally cement plastered |  |  |  |
| 7.7  | Articulation                                          | wooden trusses  The façade shows minimal articulation with decorative wooden                                                                                                                                |  |  |  |
| 7.6  | Openings  Roofing                                     | Segmental arched opening double window having wooden frames and glazed shutters  Sloping roof with Mangalore tiles and decorative eaves with                                                                |  |  |  |

## **Green Villa**

View from Bhawani Shankar Marg

Oil painted carved wooden brackets

Decorative cast iron railing

Decorative eaves

Card No.: G/n-3

Ward (Part): G north-V

**CS No.:** 1430