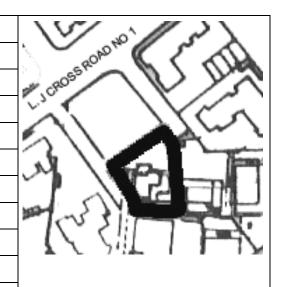

Card No.: G/n-1

Ward (Part): G north-V

**CS No.:** F.P 1360

**Plot Area:** 1941.48 sq.m.

**B U Area:** 3214.00 sq.m.

Date: February, 2005

Record by: Gauri J, Uma P

Review by: Neera Adarkar

Internal: As above

External: As above

Photo T-IV-Gn:\Ward Gn\Seth

Ref.: G.M. Jain Hostel

| 1.0 | Denomination                        |                                                                                                                                                                                                                                                                                               |                                              |         |                   |      |
|-----|-------------------------------------|-----------------------------------------------------------------------------------------------------------------------------------------------------------------------------------------------------------------------------------------------------------------------------------------------|----------------------------------------------|---------|-------------------|------|
| 1.1 | Name of Premises                    | Seth G.M. Jain Hos                                                                                                                                                                                                                                                                            | stel                                         |         |                   |      |
| 1.2 | Earlier Name                        | Not applicable                                                                                                                                                                                                                                                                                |                                              |         |                   |      |
| 1.3 | Built in                            | Early 20 <sup>th</sup> century                                                                                                                                                                                                                                                                | Extension Date (if                           | any)    | Not applicable    |      |
| 2.0 | Access                              |                                                                                                                                                                                                                                                                                               |                                              |         |                   |      |
| 2.1 | Main                                | Off Jagannath Bhat                                                                                                                                                                                                                                                                            | ankar Marg                                   |         |                   |      |
| 2.2 | Subsidiary                          | Not applicable                                                                                                                                                                                                                                                                                |                                              |         |                   |      |
| 3.0 | Ownership Pattern                   |                                                                                                                                                                                                                                                                                               |                                              |         |                   |      |
| 3.1 | Present                             | Taramati Sureshbhai Parekh                                                                                                                                                                                                                                                                    |                                              |         |                   |      |
| 3.2 | Past                                | Chinubhai Manibhai Patel, Rameshbhai Manibhai Patel, Jainbhai<br>Manibhai Patel, Gautambhai Manibhai Patel                                                                                                                                                                                    |                                              |         |                   | hai  |
| 3.3 | Status                              | Trust                                                                                                                                                                                                                                                                                         |                                              |         |                   |      |
| 4.0 | Use                                 |                                                                                                                                                                                                                                                                                               |                                              |         |                   |      |
| 4.1 | Present                             | Hostel                                                                                                                                                                                                                                                                                        |                                              |         |                   |      |
| 4.2 | Past                                | Hostel                                                                                                                                                                                                                                                                                        |                                              |         |                   |      |
| 4.3 | Usage                               | Regular residential use                                                                                                                                                                                                                                                                       |                                              |         |                   |      |
| 5.0 | Significance & Value Classification |                                                                                                                                                                                                                                                                                               |                                              |         |                   |      |
| 5.1 | Townscape (Natural / Manmade)       | Located on western side of Elphinstone station below Elphinstone bridge.                                                                                                                                                                                                                      |                                              |         | one               |      |
| 5.2 | Architectural Description           | Neo-classical style structure with sloping roof and high gables with human figures as the Pinnacles. The entrance has a short porch with a balcony above, topped by a pediment supported by decorative stone columns with floral capitals. Long and short work at the corner of the building. |                                              |         |                   | ch   |
| 5.3 | Intrinsic                           |                                                                                                                                                                                                                                                                                               | remaining buildings<br>of the Colonial perio |         | el area which has | Neo- |
| 5.4 | Value Classification                | A(arc), B(des), B(u                                                                                                                                                                                                                                                                           | u)                                           | Recom   | mended Grade      | IIΒ  |
| 6.0 | Topography                          |                                                                                                                                                                                                                                                                                               |                                              |         |                   |      |
| 6.1 | Floors                              | G + 2                                                                                                                                                                                                                                                                                         |                                              |         |                   |      |
| 7.0 | Construction                        |                                                                                                                                                                                                                                                                                               |                                              |         |                   |      |
| 7.1 | Plinth                              | Balck Basalt stone                                                                                                                                                                                                                                                                            | plinth in coursed as                         | hlar ma | sonry             |      |
| 7.2 | Walls                               | Stone walls in cours                                                                                                                                                                                                                                                                          | sed ashlar masonry                           |         |                   |      |
| 7.3 | Floor                               | Wooden joist flooring                                                                                                                                                                                                                                                                         | ng                                           |         |                   |      |
| 7.4 | Stairs                              | Access denied                                                                                                                                                                                                                                                                                 |                                              |         |                   |      |
| 7.5 | Openings                            | Rectangular openir                                                                                                                                                                                                                                                                            | igs with wooden frai                         | mes an  | d glazed shutter  |      |
| 7.6 | Roofing                             | Sloping roof with M                                                                                                                                                                                                                                                                           | angalore tiles and w                         | vooden  | trusses           |      |