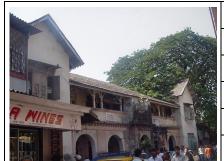

## Seth G.M. Jain Hostel

View from Elphinstone railway station

Rectangular double height windows

Decorative roof gable

Roof profile of the hostel

Seth G.M. Jain Hostel

Right side elevation and Left side elevation not seen due to proximity of adjoining buildings