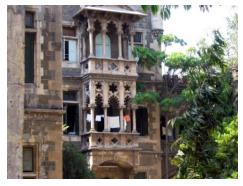

## **Green Villa**

View from Bhawani Shankar Marg

Oil painted carved wooden brackets

Decorative cast iron railing

Decorative eaves

Card No.: G/n-3

Ward (Part): G north-V

**CS No.:** 1430