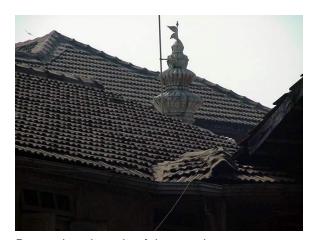

## Seth G.M. Jain Hostel

View from Elphinstone railway station

Rectangular double height windows

Decorative roof gable

Roof profile of the hostel

Seth G.M. Jain Hostel

Right side elevation and Left side elevation not seen due to proximity of adjoining buildings