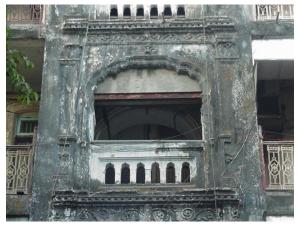

## Seth G.M. Jain Hostel

View from Elphinstone railway station

Rectangular double height windows

Decorative roof gable

Roof profile of the hostel

Seth G.M. Jain Hostel

Right side elevation and Left side elevation not seen due to proximity of adjoining buildings