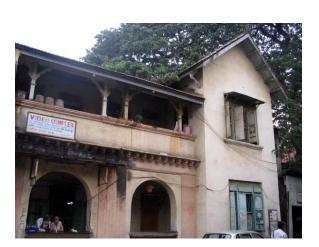

Internal: As above

External: As above

Photo T-IV-Gn:\Ward Gn\Seth

Ref.: G.M. Jain Hostel

| 1.0 | Denomination                        |                                                                                                                                                                                                                                                                                               |                                              |         |                   |      |
|-----|-------------------------------------|-----------------------------------------------------------------------------------------------------------------------------------------------------------------------------------------------------------------------------------------------------------------------------------------------|----------------------------------------------|---------|-------------------|------|
| 1.1 | Name of Premises                    | Seth G.M. Jain Hos                                                                                                                                                                                                                                                                            | stel                                         |         |                   |      |
| 1.2 | Earlier Name                        | Not applicable                                                                                                                                                                                                                                                                                |                                              |         |                   |      |
| 1.3 | Built in                            | Early 20 <sup>th</sup> century                                                                                                                                                                                                                                                                | Extension Date (if                           | any)    | Not applicable    |      |
| 2.0 | Access                              |                                                                                                                                                                                                                                                                                               |                                              |         |                   |      |
| 2.1 | Main                                | Off Jagannath Bhat                                                                                                                                                                                                                                                                            | ankar Marg                                   |         |                   |      |
| 2.2 | Subsidiary                          | Not applicable                                                                                                                                                                                                                                                                                |                                              |         |                   |      |
| 3.0 | Ownership Pattern                   |                                                                                                                                                                                                                                                                                               |                                              |         |                   |      |
| 3.1 | Present                             | Taramati Sureshbhai Parekh                                                                                                                                                                                                                                                                    |                                              |         |                   |      |
| 3.2 | Past                                | Chinubhai Manibhai Patel, Rameshbhai Manibhai Patel, Jainbhai<br>Manibhai Patel, Gautambhai Manibhai Patel                                                                                                                                                                                    |                                              |         |                   | hai  |
| 3.3 | Status                              | Trust                                                                                                                                                                                                                                                                                         |                                              |         |                   |      |
| 4.0 | Use                                 |                                                                                                                                                                                                                                                                                               |                                              |         |                   |      |
| 4.1 | Present                             | Hostel                                                                                                                                                                                                                                                                                        |                                              |         |                   |      |
| 4.2 | Past                                | Hostel                                                                                                                                                                                                                                                                                        |                                              |         |                   |      |
| 4.3 | Usage                               | Regular residential use                                                                                                                                                                                                                                                                       |                                              |         |                   |      |
| 5.0 | Significance & Value Classification |                                                                                                                                                                                                                                                                                               |                                              |         |                   |      |
| 5.1 | Townscape (Natural / Manmade)       | Located on western side of Elphinstone station below Elphinstone bridge.                                                                                                                                                                                                                      |                                              |         | one               |      |
| 5.2 | Architectural Description           | Neo-classical style structure with sloping roof and high gables with human figures as the Pinnacles. The entrance has a short porch with a balcony above, topped by a pediment supported by decorative stone columns with floral capitals. Long and short work at the corner of the building. |                                              |         |                   | ch   |
| 5.3 | Intrinsic                           |                                                                                                                                                                                                                                                                                               | remaining buildings<br>of the Colonial perio |         | el area which has | Neo- |
| 5.4 | Value Classification                | A(arc), B(des), B(u                                                                                                                                                                                                                                                                           | u)                                           | Recom   | mended Grade      | IIΒ  |
| 6.0 | Topography                          |                                                                                                                                                                                                                                                                                               |                                              |         |                   |      |
| 6.1 | Floors                              | G + 2                                                                                                                                                                                                                                                                                         |                                              |         |                   |      |
| 7.0 | Construction                        |                                                                                                                                                                                                                                                                                               |                                              |         |                   |      |
| 7.1 | Plinth                              | Balck Basalt stone                                                                                                                                                                                                                                                                            | plinth in coursed as                         | hlar ma | sonry             |      |
| 7.2 | Walls                               | Stone walls in cours                                                                                                                                                                                                                                                                          | sed ashlar masonry                           |         |                   |      |
| 7.3 | Floor                               | Wooden joist flooring                                                                                                                                                                                                                                                                         | ng                                           |         |                   |      |
| 7.4 | Stairs                              | Access denied                                                                                                                                                                                                                                                                                 |                                              |         |                   |      |
| 7.5 | Openings                            | Rectangular openir                                                                                                                                                                                                                                                                            | igs with wooden frai                         | mes an  | d glazed shutter  |      |
| 7.6 | Roofing                             | Sloping roof with M                                                                                                                                                                                                                                                                           | angalore tiles and w                         | vooden  | trusses           |      |

| 7.7  | Articulation                                             | The entrance has a short porch with a balcony above topped by a pediment supported by decorative stone columns with floral capitals. Long and short work at the corner of the building. |                                   |                      |  |  |
|------|----------------------------------------------------------|-----------------------------------------------------------------------------------------------------------------------------------------------------------------------------------------|-----------------------------------|----------------------|--|--|
| 7.8  | Finishes                                                 | Coursed ashlar masor                                                                                                                                                                    | nry externally                    |                      |  |  |
| 7.9  | Interiors (Movable & Immovable)                          | Interiors, not of heritag                                                                                                                                                               | ge value                          |                      |  |  |
| 7.10 | Compound / Fence / Gate                                  | High stone compound                                                                                                                                                                     | wall in random rubble             | masonry              |  |  |
| 7.11 | Curtilage / Unbuilt Space / Out<br>Buildings / Landscape | Central open space                                                                                                                                                                      |                                   |                      |  |  |
| 8.0  | Services & Utilities                                     |                                                                                                                                                                                         |                                   |                      |  |  |
| 8.1  | Lighting                                                 | Natural and artificial, good natural lighting                                                                                                                                           |                                   |                      |  |  |
| 8.2  | Ventilation                                              | Natural and artificial, g                                                                                                                                                               | good natural ventilation          |                      |  |  |
| 8.3  | Electricity                                              | BEST                                                                                                                                                                                    |                                   |                      |  |  |
| 8.4  | Water Supply                                             | MCGM                                                                                                                                                                                    |                                   |                      |  |  |
| 8.5  | Drainage (Plumbing and Sanitation)                       | MCGM                                                                                                                                                                                    |                                   |                      |  |  |
| 8.6  | Fire precaution                                          | Not provided                                                                                                                                                                            |                                   |                      |  |  |
| 8.7  | Other (HVAC / BMS / Security Systems)                    | Not provided                                                                                                                                                                            |                                   |                      |  |  |
| 9.0  | Condition                                                |                                                                                                                                                                                         |                                   |                      |  |  |
| 9.1  | Plinth                                                   | Good (No settlement or cracks observed)                                                                                                                                                 |                                   |                      |  |  |
| 9.2  | Walls                                                    | Good (No dampness or cracks observed)                                                                                                                                                   |                                   |                      |  |  |
| 9.3  | Floor                                                    | Good (No sagging observed)                                                                                                                                                              |                                   |                      |  |  |
| 9.4  | Stairs                                                   | Access denied                                                                                                                                                                           |                                   |                      |  |  |
| 9.5  | Openings                                                 | Good (Wooden memb                                                                                                                                                                       | pers in good condition)           |                      |  |  |
| 9.6  | Roofing                                                  | Good (No leakage obs                                                                                                                                                                    | served)                           |                      |  |  |
| 9.7  | Articulation & Finishes                                  | Good (Well maintaine                                                                                                                                                                    | d)                                |                      |  |  |
| 9.8  | Services                                                 | Good (Drainage pipes                                                                                                                                                                    | need no replacement)              |                      |  |  |
| 9.9  | Outbuildings                                             | Fair                                                                                                                                                                                    |                                   |                      |  |  |
| 9.10 | Overall condition                                        | Fair                                                                                                                                                                                    | Maintenance level                 | Good                 |  |  |
| 10.0 | Transformation                                           |                                                                                                                                                                                         |                                   |                      |  |  |
| 10.1 | Form                                                     | No transformation                                                                                                                                                                       |                                   |                      |  |  |
| 10.2 | Structure                                                | No transformation                                                                                                                                                                       |                                   |                      |  |  |
| 10.3 | Articulation & Finishes                                  | No transformation                                                                                                                                                                       |                                   |                      |  |  |
| 11.0 | DP Remarks / Perceived Threats                           | North boundary touch Development Plan. (D                                                                                                                                               | es the Special Industria<br>P.P.) | al Zone on proposed  |  |  |
| 12.0 | Additional Notes / References /                          | Documents: C.S. shee                                                                                                                                                                    | ets, D.P. Sheets, Eiche           | r City Maps - Mumbai |  |  |

## Seth G.M. Jain Hostel

View from Elphinstone railway station

Rectangular double height windows

Decorative roof gable

Roof profile of the hostel

Seth G.M. Jain Hostel

Right side elevation and Left side elevation not seen due to proximity of adjoining buildings