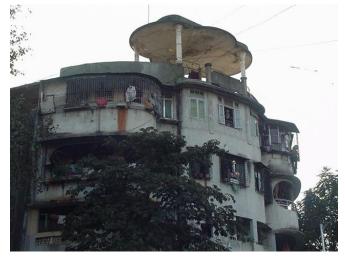

Internal: As above

External: As above

Photo T-IV-Gn:\Ward Gn\Seth

Ref.: G.M. Jain Hostel

| 1.0 | Denomination                        |                                                                                                                                                                                                                                                                                               |                                              |         |                   |      |
|-----|-------------------------------------|-----------------------------------------------------------------------------------------------------------------------------------------------------------------------------------------------------------------------------------------------------------------------------------------------|----------------------------------------------|---------|-------------------|------|
| 1.1 | Name of Premises                    | Seth G.M. Jain Hos                                                                                                                                                                                                                                                                            | stel                                         |         |                   |      |
| 1.2 | Earlier Name                        | Not applicable                                                                                                                                                                                                                                                                                |                                              |         |                   |      |
| 1.3 | Built in                            | Early 20 <sup>th</sup> century                                                                                                                                                                                                                                                                | Extension Date (if                           | any)    | Not applicable    |      |
| 2.0 | Access                              |                                                                                                                                                                                                                                                                                               |                                              |         |                   |      |
| 2.1 | Main                                | Off Jagannath Bhat                                                                                                                                                                                                                                                                            | ankar Marg                                   |         |                   |      |
| 2.2 | Subsidiary                          | Not applicable                                                                                                                                                                                                                                                                                |                                              |         |                   |      |
| 3.0 | Ownership Pattern                   |                                                                                                                                                                                                                                                                                               |                                              |         |                   |      |
| 3.1 | Present                             | Taramati Sureshbhai Parekh                                                                                                                                                                                                                                                                    |                                              |         |                   |      |
| 3.2 | Past                                | Chinubhai Manibhai Patel, Rameshbhai Manibhai Patel, Jainbhai<br>Manibhai Patel, Gautambhai Manibhai Patel                                                                                                                                                                                    |                                              |         |                   | hai  |
| 3.3 | Status                              | Trust                                                                                                                                                                                                                                                                                         |                                              |         |                   |      |
| 4.0 | Use                                 |                                                                                                                                                                                                                                                                                               |                                              |         |                   |      |
| 4.1 | Present                             | Hostel                                                                                                                                                                                                                                                                                        |                                              |         |                   |      |
| 4.2 | Past                                | Hostel                                                                                                                                                                                                                                                                                        |                                              |         |                   |      |
| 4.3 | Usage                               | Regular residential use                                                                                                                                                                                                                                                                       |                                              |         |                   |      |
| 5.0 | Significance & Value Classification |                                                                                                                                                                                                                                                                                               |                                              |         |                   |      |
| 5.1 | Townscape (Natural / Manmade)       | Located on western side of Elphinstone station below Elphinstone bridge.                                                                                                                                                                                                                      |                                              |         | one               |      |
| 5.2 | Architectural Description           | Neo-classical style structure with sloping roof and high gables with human figures as the Pinnacles. The entrance has a short porch with a balcony above, topped by a pediment supported by decorative stone columns with floral capitals. Long and short work at the corner of the building. |                                              |         |                   | ch   |
| 5.3 | Intrinsic                           |                                                                                                                                                                                                                                                                                               | remaining buildings<br>of the Colonial perio |         | el area which has | Neo- |
| 5.4 | Value Classification                | A(arc), B(des), B(u                                                                                                                                                                                                                                                                           | u)                                           | Recom   | mended Grade      | IIΒ  |
| 6.0 | Topography                          |                                                                                                                                                                                                                                                                                               |                                              |         |                   |      |
| 6.1 | Floors                              | G + 2                                                                                                                                                                                                                                                                                         |                                              |         |                   |      |
| 7.0 | Construction                        |                                                                                                                                                                                                                                                                                               |                                              |         |                   |      |
| 7.1 | Plinth                              | Balck Basalt stone                                                                                                                                                                                                                                                                            | plinth in coursed as                         | hlar ma | sonry             |      |
| 7.2 | Walls                               | Stone walls in cours                                                                                                                                                                                                                                                                          | sed ashlar masonry                           |         |                   |      |
| 7.3 | Floor                               | Wooden joist flooring                                                                                                                                                                                                                                                                         | ng                                           |         |                   |      |
| 7.4 | Stairs                              | Access denied                                                                                                                                                                                                                                                                                 |                                              |         |                   |      |
| 7.5 | Openings                            | Rectangular openir                                                                                                                                                                                                                                                                            | igs with wooden frai                         | mes an  | d glazed shutter  |      |
| 7.6 | Roofing                             | Sloping roof with M                                                                                                                                                                                                                                                                           | angalore tiles and w                         | vooden  | trusses           |      |

| 7.7  | Articulation                                             | The entrance has a short porch with a balcony above topped by a pediment supported by decorative stone columns with floral capitals. Long and short work at the corner of the building. |                                   |                      |  |  |
|------|----------------------------------------------------------|-----------------------------------------------------------------------------------------------------------------------------------------------------------------------------------------|-----------------------------------|----------------------|--|--|
| 7.8  | Finishes                                                 | Coursed ashlar masor                                                                                                                                                                    | nry externally                    |                      |  |  |
| 7.9  | Interiors (Movable & Immovable)                          | Interiors, not of heritag                                                                                                                                                               | ge value                          |                      |  |  |
| 7.10 | Compound / Fence / Gate                                  | High stone compound                                                                                                                                                                     | wall in random rubble             | masonry              |  |  |
| 7.11 | Curtilage / Unbuilt Space / Out<br>Buildings / Landscape | Central open space                                                                                                                                                                      |                                   |                      |  |  |
| 8.0  | Services & Utilities                                     |                                                                                                                                                                                         |                                   |                      |  |  |
| 8.1  | Lighting                                                 | Natural and artificial, good natural lighting                                                                                                                                           |                                   |                      |  |  |
| 8.2  | Ventilation                                              | Natural and artificial, g                                                                                                                                                               | good natural ventilation          |                      |  |  |
| 8.3  | Electricity                                              | BEST                                                                                                                                                                                    |                                   |                      |  |  |
| 8.4  | Water Supply                                             | MCGM                                                                                                                                                                                    |                                   |                      |  |  |
| 8.5  | Drainage (Plumbing and Sanitation)                       | MCGM                                                                                                                                                                                    |                                   |                      |  |  |
| 8.6  | Fire precaution                                          | Not provided                                                                                                                                                                            |                                   |                      |  |  |
| 8.7  | Other (HVAC / BMS / Security Systems)                    | Not provided                                                                                                                                                                            |                                   |                      |  |  |
| 9.0  | Condition                                                |                                                                                                                                                                                         |                                   |                      |  |  |
| 9.1  | Plinth                                                   | Good (No settlement or cracks observed)                                                                                                                                                 |                                   |                      |  |  |
| 9.2  | Walls                                                    | Good (No dampness or cracks observed)                                                                                                                                                   |                                   |                      |  |  |
| 9.3  | Floor                                                    | Good (No sagging observed)                                                                                                                                                              |                                   |                      |  |  |
| 9.4  | Stairs                                                   | Access denied                                                                                                                                                                           |                                   |                      |  |  |
| 9.5  | Openings                                                 | Good (Wooden memb                                                                                                                                                                       | pers in good condition)           |                      |  |  |
| 9.6  | Roofing                                                  | Good (No leakage obs                                                                                                                                                                    | served)                           |                      |  |  |
| 9.7  | Articulation & Finishes                                  | Good (Well maintaine                                                                                                                                                                    | d)                                |                      |  |  |
| 9.8  | Services                                                 | Good (Drainage pipes                                                                                                                                                                    | need no replacement)              |                      |  |  |
| 9.9  | Outbuildings                                             | Fair                                                                                                                                                                                    |                                   |                      |  |  |
| 9.10 | Overall condition                                        | Fair                                                                                                                                                                                    | Maintenance level                 | Good                 |  |  |
| 10.0 | Transformation                                           |                                                                                                                                                                                         |                                   |                      |  |  |
| 10.1 | Form                                                     | No transformation                                                                                                                                                                       |                                   |                      |  |  |
| 10.2 | Structure                                                | No transformation                                                                                                                                                                       |                                   |                      |  |  |
| 10.3 | Articulation & Finishes                                  | No transformation                                                                                                                                                                       |                                   |                      |  |  |
| 11.0 | DP Remarks / Perceived Threats                           | North boundary touch Development Plan. (D                                                                                                                                               | es the Special Industria<br>P.P.) | al Zone on proposed  |  |  |
| 12.0 | Additional Notes / References /                          | Documents: C.S. shee                                                                                                                                                                    | ets, D.P. Sheets, Eiche           | r City Maps - Mumbai |  |  |

## Seth G.M. Jain Hostel

View from Elphinstone railway station

Rectangular double height windows

Decorative roof gable

Roof profile of the hostel

Seth G.M. Jain Hostel

Right side elevation and Left side elevation not seen due to proximity of adjoining buildings