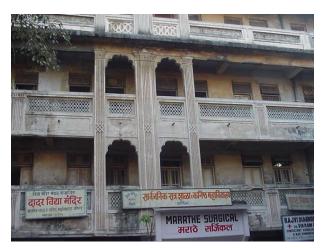

Internal: As above

External: As above

Photo T-IV-Gn:\Ward Gn\Seth

Ref.: G.M. Jain Hostel

| 1.0 | Denomination                        |                                                                                                                                                                                                                                                                                               |                                              |         |                   |      |
|-----|-------------------------------------|-----------------------------------------------------------------------------------------------------------------------------------------------------------------------------------------------------------------------------------------------------------------------------------------------|----------------------------------------------|---------|-------------------|------|
| 1.1 | Name of Premises                    | Seth G.M. Jain Hos                                                                                                                                                                                                                                                                            | stel                                         |         |                   |      |
| 1.2 | Earlier Name                        | Not applicable                                                                                                                                                                                                                                                                                |                                              |         |                   |      |
| 1.3 | Built in                            | Early 20 <sup>th</sup> century                                                                                                                                                                                                                                                                | Extension Date (if                           | any)    | Not applicable    |      |
| 2.0 | Access                              |                                                                                                                                                                                                                                                                                               |                                              |         |                   |      |
| 2.1 | Main                                | Off Jagannath Bhat                                                                                                                                                                                                                                                                            | ankar Marg                                   |         |                   |      |
| 2.2 | Subsidiary                          | Not applicable                                                                                                                                                                                                                                                                                |                                              |         |                   |      |
| 3.0 | Ownership Pattern                   |                                                                                                                                                                                                                                                                                               |                                              |         |                   |      |
| 3.1 | Present                             | Taramati Sureshbhai Parekh                                                                                                                                                                                                                                                                    |                                              |         |                   |      |
| 3.2 | Past                                | Chinubhai Manibhai Patel, Rameshbhai Manibhai Patel, Jainbhai<br>Manibhai Patel, Gautambhai Manibhai Patel                                                                                                                                                                                    |                                              |         |                   | hai  |
| 3.3 | Status                              | Trust                                                                                                                                                                                                                                                                                         |                                              |         |                   |      |
| 4.0 | Use                                 |                                                                                                                                                                                                                                                                                               |                                              |         |                   |      |
| 4.1 | Present                             | Hostel                                                                                                                                                                                                                                                                                        |                                              |         |                   |      |
| 4.2 | Past                                | Hostel                                                                                                                                                                                                                                                                                        |                                              |         |                   |      |
| 4.3 | Usage                               | Regular residential use                                                                                                                                                                                                                                                                       |                                              |         |                   |      |
| 5.0 | Significance & Value Classification |                                                                                                                                                                                                                                                                                               |                                              |         |                   |      |
| 5.1 | Townscape (Natural / Manmade)       | Located on western side of Elphinstone station below Elphinstone bridge.                                                                                                                                                                                                                      |                                              |         | one               |      |
| 5.2 | Architectural Description           | Neo-classical style structure with sloping roof and high gables with human figures as the Pinnacles. The entrance has a short porch with a balcony above, topped by a pediment supported by decorative stone columns with floral capitals. Long and short work at the corner of the building. |                                              |         |                   | ch   |
| 5.3 | Intrinsic                           |                                                                                                                                                                                                                                                                                               | remaining buildings<br>of the Colonial perio |         | el area which has | Neo- |
| 5.4 | Value Classification                | A(arc), B(des), B(u                                                                                                                                                                                                                                                                           | u)                                           | Recom   | mended Grade      | IIΒ  |
| 6.0 | Topography                          |                                                                                                                                                                                                                                                                                               |                                              |         |                   |      |
| 6.1 | Floors                              | G + 2                                                                                                                                                                                                                                                                                         |                                              |         |                   |      |
| 7.0 | Construction                        |                                                                                                                                                                                                                                                                                               |                                              |         |                   |      |
| 7.1 | Plinth                              | Balck Basalt stone                                                                                                                                                                                                                                                                            | plinth in coursed as                         | hlar ma | sonry             |      |
| 7.2 | Walls                               | Stone walls in cours                                                                                                                                                                                                                                                                          | sed ashlar masonry                           |         |                   |      |
| 7.3 | Floor                               | Wooden joist flooring                                                                                                                                                                                                                                                                         | ng                                           |         |                   |      |
| 7.4 | Stairs                              | Access denied                                                                                                                                                                                                                                                                                 |                                              |         |                   |      |
| 7.5 | Openings                            | Rectangular openir                                                                                                                                                                                                                                                                            | igs with wooden frai                         | mes an  | d glazed shutter  |      |
| 7.6 | Roofing                             | Sloping roof with M                                                                                                                                                                                                                                                                           | angalore tiles and w                         | vooden  | trusses           |      |

| 7.7  | Articulation                                             | The entrance has a short porch with a balcony above topped by a pediment supported by decorative stone columns with floral capitals. Long and short work at the corner of the building. |                                   |                      |  |  |
|------|----------------------------------------------------------|-----------------------------------------------------------------------------------------------------------------------------------------------------------------------------------------|-----------------------------------|----------------------|--|--|
| 7.8  | Finishes                                                 | Coursed ashlar masor                                                                                                                                                                    | nry externally                    |                      |  |  |
| 7.9  | Interiors (Movable & Immovable)                          | Interiors, not of heritag                                                                                                                                                               | ge value                          |                      |  |  |
| 7.10 | Compound / Fence / Gate                                  | High stone compound                                                                                                                                                                     | wall in random rubble             | masonry              |  |  |
| 7.11 | Curtilage / Unbuilt Space / Out<br>Buildings / Landscape | Central open space                                                                                                                                                                      |                                   |                      |  |  |
| 8.0  | Services & Utilities                                     |                                                                                                                                                                                         |                                   |                      |  |  |
| 8.1  | Lighting                                                 | Natural and artificial, good natural lighting                                                                                                                                           |                                   |                      |  |  |
| 8.2  | Ventilation                                              | Natural and artificial, g                                                                                                                                                               | good natural ventilation          |                      |  |  |
| 8.3  | Electricity                                              | BEST                                                                                                                                                                                    |                                   |                      |  |  |
| 8.4  | Water Supply                                             | MCGM                                                                                                                                                                                    |                                   |                      |  |  |
| 8.5  | Drainage (Plumbing and Sanitation)                       | MCGM                                                                                                                                                                                    |                                   |                      |  |  |
| 8.6  | Fire precaution                                          | Not provided                                                                                                                                                                            |                                   |                      |  |  |
| 8.7  | Other (HVAC / BMS / Security Systems)                    | Not provided                                                                                                                                                                            |                                   |                      |  |  |
| 9.0  | Condition                                                |                                                                                                                                                                                         |                                   |                      |  |  |
| 9.1  | Plinth                                                   | Good (No settlement or cracks observed)                                                                                                                                                 |                                   |                      |  |  |
| 9.2  | Walls                                                    | Good (No dampness or cracks observed)                                                                                                                                                   |                                   |                      |  |  |
| 9.3  | Floor                                                    | Good (No sagging observed)                                                                                                                                                              |                                   |                      |  |  |
| 9.4  | Stairs                                                   | Access denied                                                                                                                                                                           |                                   |                      |  |  |
| 9.5  | Openings                                                 | Good (Wooden memb                                                                                                                                                                       | pers in good condition)           |                      |  |  |
| 9.6  | Roofing                                                  | Good (No leakage obs                                                                                                                                                                    | served)                           |                      |  |  |
| 9.7  | Articulation & Finishes                                  | Good (Well maintaine                                                                                                                                                                    | d)                                |                      |  |  |
| 9.8  | Services                                                 | Good (Drainage pipes                                                                                                                                                                    | need no replacement)              |                      |  |  |
| 9.9  | Outbuildings                                             | Fair                                                                                                                                                                                    |                                   |                      |  |  |
| 9.10 | Overall condition                                        | Fair                                                                                                                                                                                    | Maintenance level                 | Good                 |  |  |
| 10.0 | Transformation                                           |                                                                                                                                                                                         |                                   |                      |  |  |
| 10.1 | Form                                                     | No transformation                                                                                                                                                                       |                                   |                      |  |  |
| 10.2 | Structure                                                | No transformation                                                                                                                                                                       |                                   |                      |  |  |
| 10.3 | Articulation & Finishes                                  | No transformation                                                                                                                                                                       |                                   |                      |  |  |
| 11.0 | DP Remarks / Perceived Threats                           | North boundary touch Development Plan. (D                                                                                                                                               | es the Special Industria<br>P.P.) | al Zone on proposed  |  |  |
| 12.0 | Additional Notes / References /                          | Documents: C.S. shee                                                                                                                                                                    | ets, D.P. Sheets, Eiche           | r City Maps - Mumbai |  |  |

## Seth G.M. Jain Hostel

View from Elphinstone railway station

Rectangular double height windows

Decorative roof gable

Roof profile of the hostel

Seth G.M. Jain Hostel

Right side elevation and Left side elevation not seen due to proximity of adjoining buildings