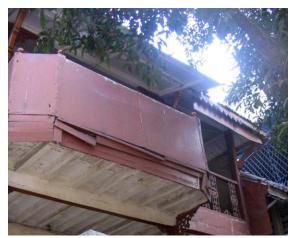

## Seth G.M. Jain Hostel

View from Elphinstone railway station

Rectangular double height windows

Decorative roof gable

Roof profile of the hostel

Seth G.M. Jain Hostel

Right side elevation and Left side elevation not seen due to proximity of adjoining buildings