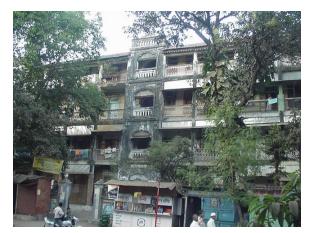

## Seth G.M. Jain Hostel

View from Elphinstone railway station

Rectangular double height windows

Decorative roof gable

Roof profile of the hostel

Seth G.M. Jain Hostel

Right side elevation and Left side elevation not seen due to proximity of adjoining buildings