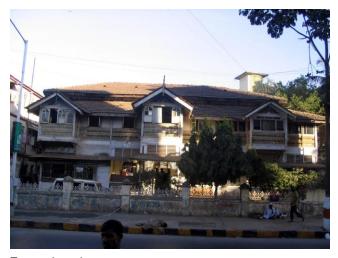

Internal: As above

External: As above

Photo T-IV-Gn:\Ward Gn\

Ref.: Green Villa

| 1.0 | Denomination                        |                                                                                                                                                                                                                                                                                                                                                                         |                     |          |                |          |
|-----|-------------------------------------|-------------------------------------------------------------------------------------------------------------------------------------------------------------------------------------------------------------------------------------------------------------------------------------------------------------------------------------------------------------------------|---------------------|----------|----------------|----------|
| 1.1 | Name of Premises                    | Green Villa                                                                                                                                                                                                                                                                                                                                                             |                     |          |                |          |
| 1.2 | Earlier Name                        | Not applicable                                                                                                                                                                                                                                                                                                                                                          |                     |          |                |          |
| 1.3 | Built in                            | Mid 20 <sup>th</sup> century                                                                                                                                                                                                                                                                                                                                            | Extension Date (i   | f any)   | Not applicable |          |
| 2.0 | Access                              |                                                                                                                                                                                                                                                                                                                                                                         |                     |          |                |          |
| 2.1 | Main                                | Bhawani Shankar I                                                                                                                                                                                                                                                                                                                                                       | Marg                |          |                |          |
| 2.2 | Subsidiary                          | Not applicable                                                                                                                                                                                                                                                                                                                                                          |                     |          |                |          |
| 3.0 | Ownership Pattern                   |                                                                                                                                                                                                                                                                                                                                                                         |                     |          |                |          |
| 3.1 | Present                             | Bai Adul Natal                                                                                                                                                                                                                                                                                                                                                          |                     |          |                |          |
| 3.2 | Past                                | Governor of Bombay, Narayan Waman Tare, Jagannath Waman Tare, Govind Sahadeo                                                                                                                                                                                                                                                                                            |                     |          |                |          |
| 3.3 | Status                              | Tenanted                                                                                                                                                                                                                                                                                                                                                                |                     |          |                |          |
| 4.0 | Use                                 | •                                                                                                                                                                                                                                                                                                                                                                       |                     |          |                |          |
| 4.1 | Present                             | Residential                                                                                                                                                                                                                                                                                                                                                             |                     |          |                |          |
| 4.2 | Past                                | Residential                                                                                                                                                                                                                                                                                                                                                             |                     |          |                |          |
| 4.3 | Usage                               | Regular residential use                                                                                                                                                                                                                                                                                                                                                 |                     |          |                |          |
| 5.0 | Significance & Value Classification |                                                                                                                                                                                                                                                                                                                                                                         |                     |          |                |          |
| 5.1 | Townscape (Natural / Manmade)       | Located on Bhawani Shankar Marg which has a series of similar houses near Dadar station.                                                                                                                                                                                                                                                                                |                     |          |                | lar      |
| 5.2 | Architectural Description           | Vernacular style house which stands prominently on the road due to its decorative carved, red coloured wooden brackets supporting the roof. It also has a high plinth which is in coursed ashlar masonry contrasting with the plastered walls above. The external wooden staircase leading to the first floor is also one of the characteristics of such modest houses. |                     |          |                |          |
| 5.3 | Intrinsic                           | This is one of the formal Marg which belong community.                                                                                                                                                                                                                                                                                                                  |                     |          |                | kar      |
| 5.4 | Value Classification                | A(arc), A(cul)                                                                                                                                                                                                                                                                                                                                                          |                     | Recom    | nmended Grade  | III      |
| 6.0 | Topography                          |                                                                                                                                                                                                                                                                                                                                                                         |                     | •        |                | <u> </u> |
| 6.1 | Floors                              | G + 1                                                                                                                                                                                                                                                                                                                                                                   |                     |          |                |          |
| 7.0 | Construction                        | •                                                                                                                                                                                                                                                                                                                                                                       |                     |          |                |          |
| 7.1 | Plinth                              | 160 cms high Stone                                                                                                                                                                                                                                                                                                                                                      | e plinth in coursed | ashlar n | nasonry        |          |
| 7.2 | Walls                               | Load bearing brick                                                                                                                                                                                                                                                                                                                                                      | walls               |          |                |          |
| 7.3 | Floor                               | Wooden joist floorii                                                                                                                                                                                                                                                                                                                                                    | ng                  |          |                |          |
| 7.4 | Stairs                              | Wooden stairs with                                                                                                                                                                                                                                                                                                                                                      | decorative railing  | and bal  | uster          |          |

| 11.0 |                                                       | Documents: C.S. sheets, D.P. Sheets, Eicher City Maps - Mumbai                                                                                                                                              |  |  |  |
|------|-------------------------------------------------------|-------------------------------------------------------------------------------------------------------------------------------------------------------------------------------------------------------------|--|--|--|
|      | DP Remarks / Perceived Threats                        | None                                                                                                                                                                                                        |  |  |  |
| 10.3 | Articulation & Finishes                               | No transformation                                                                                                                                                                                           |  |  |  |
| 10.2 | Structure                                             | No transformation                                                                                                                                                                                           |  |  |  |
| 10.1 | Form                                                  | Grills and hoardings added later.                                                                                                                                                                           |  |  |  |
| 10.0 | Transformation                                        |                                                                                                                                                                                                             |  |  |  |
| 9.10 | Overall condition                                     | Good Maintenance level Good                                                                                                                                                                                 |  |  |  |
| 9.9  | Outbuildings                                          | Good                                                                                                                                                                                                        |  |  |  |
| 9.8  | Services                                              | Good (No leakage observed)                                                                                                                                                                                  |  |  |  |
| 9.7  | Articulation & Finishes                               | Good (Well maintained)                                                                                                                                                                                      |  |  |  |
| 9.6  | Roofing                                               | Good (No leakage observed)                                                                                                                                                                                  |  |  |  |
| 9.5  | Openings                                              | Good (Wooden members in good condition)                                                                                                                                                                     |  |  |  |
| 9.4  | Stairs                                                | Good (Sagging of a few wooden treads seen)                                                                                                                                                                  |  |  |  |
| 9.3  | Floor                                                 | Good (No sagging observed)                                                                                                                                                                                  |  |  |  |
| 9.2  | Walls                                                 | Good (No dampness or cracks observed)                                                                                                                                                                       |  |  |  |
| 9.1  | Plinth                                                | Good (No settlement or cracks observed)                                                                                                                                                                     |  |  |  |
| 9.0  | Condition                                             | 1                                                                                                                                                                                                           |  |  |  |
| 8.7  | Other (HVAC / BMS / Security Systems)                 | Not provided                                                                                                                                                                                                |  |  |  |
| 8.6  | Fire precaution                                       | Not provided                                                                                                                                                                                                |  |  |  |
| 8.5  | Drainage (Plumbing and Sanitation)                    | MCGM                                                                                                                                                                                                        |  |  |  |
| 8.4  | Water Supply                                          | MCGM                                                                                                                                                                                                        |  |  |  |
| 8.3  | Electricity                                           | BEST                                                                                                                                                                                                        |  |  |  |
| 8.2  | Ventilation                                           | Natural and artificial, good natural ventilation                                                                                                                                                            |  |  |  |
| 8.1  | Lighting                                              | Natural and artificial, good natural lighting                                                                                                                                                               |  |  |  |
| 8.0  | Services & Utilities                                  |                                                                                                                                                                                                             |  |  |  |
| 7.11 | Curtilage / Unbuilt Space / Out Buildings / Landscape | No front open space and marginal side open spaces                                                                                                                                                           |  |  |  |
| 7.10 | Compound / Fence / Gate                               | Not provided                                                                                                                                                                                                |  |  |  |
| 7.9  | Interiors (Movable & Immovable)                       | Interiors, not of heritage value                                                                                                                                                                            |  |  |  |
| 7.8  | Finishes                                              | brackets supporting the chajjas. The plinth has coursed ashlar masonry and the brackets are recently painted in bright red oil paint.  Externally sand faced finish plaster and internally cement plastered |  |  |  |
| 7.7  | Articulation                                          | wooden trusses  The façade shows minimal articulation with decorative wooden                                                                                                                                |  |  |  |
| 7.6  | Openings  Roofing                                     | Segmental arched opening double window having wooden frames and glazed shutters  Sloping roof with Mangalore tiles and decorative eaves with                                                                |  |  |  |

## **Green Villa**

View from Bhawani Shankar Marg

Oil painted carved wooden brackets

Decorative cast iron railing

Decorative eaves

Card No.: G/n-3

Ward (Part): G north-V

**CS No.:** 1430