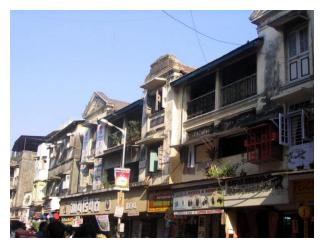

## Seth G.M. Jain Hostel

View from Elphinstone railway station

Rectangular double height windows

Decorative roof gable

Roof profile of the hostel

Seth G.M. Jain Hostel

Right side elevation and Left side elevation not seen due to proximity of adjoining buildings