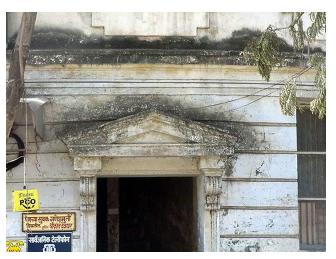

Internal: As above

External: As above

Photo T-IV-Gn:\Ward Gn\Seth

Ref.: G.M. Jain Hostel

| 1.0 | Denomination                        |                                                                                                                                                                                                                                                                                               |                                              |         |                   |      |
|-----|-------------------------------------|-----------------------------------------------------------------------------------------------------------------------------------------------------------------------------------------------------------------------------------------------------------------------------------------------|----------------------------------------------|---------|-------------------|------|
| 1.1 | Name of Premises                    | Seth G.M. Jain Hos                                                                                                                                                                                                                                                                            | stel                                         |         |                   |      |
| 1.2 | Earlier Name                        | Not applicable                                                                                                                                                                                                                                                                                |                                              |         |                   |      |
| 1.3 | Built in                            | Early 20 <sup>th</sup> century                                                                                                                                                                                                                                                                | Extension Date (if                           | any)    | Not applicable    |      |
| 2.0 | Access                              |                                                                                                                                                                                                                                                                                               |                                              |         |                   |      |
| 2.1 | Main                                | Off Jagannath Bhat                                                                                                                                                                                                                                                                            | ankar Marg                                   |         |                   |      |
| 2.2 | Subsidiary                          | Not applicable                                                                                                                                                                                                                                                                                |                                              |         |                   |      |
| 3.0 | Ownership Pattern                   |                                                                                                                                                                                                                                                                                               |                                              |         |                   |      |
| 3.1 | Present                             | Taramati Sureshbhai Parekh                                                                                                                                                                                                                                                                    |                                              |         |                   |      |
| 3.2 | Past                                | Chinubhai Manibhai Patel, Rameshbhai Manibhai Patel, Jainbhai<br>Manibhai Patel, Gautambhai Manibhai Patel                                                                                                                                                                                    |                                              |         |                   | hai  |
| 3.3 | Status                              | Trust                                                                                                                                                                                                                                                                                         |                                              |         |                   |      |
| 4.0 | Use                                 |                                                                                                                                                                                                                                                                                               |                                              |         |                   |      |
| 4.1 | Present                             | Hostel                                                                                                                                                                                                                                                                                        |                                              |         |                   |      |
| 4.2 | Past                                | Hostel                                                                                                                                                                                                                                                                                        |                                              |         |                   |      |
| 4.3 | Usage                               | Regular residential use                                                                                                                                                                                                                                                                       |                                              |         |                   |      |
| 5.0 | Significance & Value Classification |                                                                                                                                                                                                                                                                                               |                                              |         |                   |      |
| 5.1 | Townscape (Natural / Manmade)       | Located on western side of Elphinstone station below Elphinstone bridge.                                                                                                                                                                                                                      |                                              |         | one               |      |
| 5.2 | Architectural Description           | Neo-classical style structure with sloping roof and high gables with human figures as the Pinnacles. The entrance has a short porch with a balcony above, topped by a pediment supported by decorative stone columns with floral capitals. Long and short work at the corner of the building. |                                              |         |                   | ch   |
| 5.3 | Intrinsic                           |                                                                                                                                                                                                                                                                                               | remaining buildings<br>of the Colonial perio |         | el area which has | Neo- |
| 5.4 | Value Classification                | A(arc), B(des), B(u                                                                                                                                                                                                                                                                           | u)                                           | Recom   | mended Grade      | IIΒ  |
| 6.0 | Topography                          |                                                                                                                                                                                                                                                                                               |                                              |         |                   |      |
| 6.1 | Floors                              | G + 2                                                                                                                                                                                                                                                                                         |                                              |         |                   |      |
| 7.0 | Construction                        |                                                                                                                                                                                                                                                                                               |                                              |         |                   |      |
| 7.1 | Plinth                              | Balck Basalt stone                                                                                                                                                                                                                                                                            | plinth in coursed as                         | hlar ma | sonry             |      |
| 7.2 | Walls                               | Stone walls in cours                                                                                                                                                                                                                                                                          | sed ashlar masonry                           |         |                   |      |
| 7.3 | Floor                               | Wooden joist flooring                                                                                                                                                                                                                                                                         | ng                                           |         |                   |      |
| 7.4 | Stairs                              | Access denied                                                                                                                                                                                                                                                                                 |                                              |         |                   |      |
| 7.5 | Openings                            | Rectangular openir                                                                                                                                                                                                                                                                            | igs with wooden frai                         | mes an  | d glazed shutter  |      |
| 7.6 | Roofing                             | Sloping roof with M                                                                                                                                                                                                                                                                           | angalore tiles and w                         | vooden  | trusses           |      |

| 7.7  | Articulation                                             | The entrance has a short porch with a balcony above topped by a pediment supported by decorative stone columns with floral capitals. Long and short work at the corner of the building. |                                   |                      |  |  |
|------|----------------------------------------------------------|-----------------------------------------------------------------------------------------------------------------------------------------------------------------------------------------|-----------------------------------|----------------------|--|--|
| 7.8  | Finishes                                                 | Coursed ashlar masor                                                                                                                                                                    | nry externally                    |                      |  |  |
| 7.9  | Interiors (Movable & Immovable)                          | Interiors, not of heritag                                                                                                                                                               | ge value                          |                      |  |  |
| 7.10 | Compound / Fence / Gate                                  | High stone compound                                                                                                                                                                     | wall in random rubble             | masonry              |  |  |
| 7.11 | Curtilage / Unbuilt Space / Out<br>Buildings / Landscape | Central open space                                                                                                                                                                      |                                   |                      |  |  |
| 8.0  | Services & Utilities                                     |                                                                                                                                                                                         |                                   |                      |  |  |
| 8.1  | Lighting                                                 | Natural and artificial, good natural lighting                                                                                                                                           |                                   |                      |  |  |
| 8.2  | Ventilation                                              | Natural and artificial, g                                                                                                                                                               | good natural ventilation          |                      |  |  |
| 8.3  | Electricity                                              | BEST                                                                                                                                                                                    |                                   |                      |  |  |
| 8.4  | Water Supply                                             | MCGM                                                                                                                                                                                    |                                   |                      |  |  |
| 8.5  | Drainage (Plumbing and Sanitation)                       | MCGM                                                                                                                                                                                    |                                   |                      |  |  |
| 8.6  | Fire precaution                                          | Not provided                                                                                                                                                                            |                                   |                      |  |  |
| 8.7  | Other (HVAC / BMS / Security Systems)                    | Not provided                                                                                                                                                                            |                                   |                      |  |  |
| 9.0  | Condition                                                |                                                                                                                                                                                         |                                   |                      |  |  |
| 9.1  | Plinth                                                   | Good (No settlement or cracks observed)                                                                                                                                                 |                                   |                      |  |  |
| 9.2  | Walls                                                    | Good (No dampness or cracks observed)                                                                                                                                                   |                                   |                      |  |  |
| 9.3  | Floor                                                    | Good (No sagging observed)                                                                                                                                                              |                                   |                      |  |  |
| 9.4  | Stairs                                                   | Access denied                                                                                                                                                                           |                                   |                      |  |  |
| 9.5  | Openings                                                 | Good (Wooden memb                                                                                                                                                                       | pers in good condition)           |                      |  |  |
| 9.6  | Roofing                                                  | Good (No leakage obs                                                                                                                                                                    | served)                           |                      |  |  |
| 9.7  | Articulation & Finishes                                  | Good (Well maintaine                                                                                                                                                                    | d)                                |                      |  |  |
| 9.8  | Services                                                 | Good (Drainage pipes                                                                                                                                                                    | need no replacement)              |                      |  |  |
| 9.9  | Outbuildings                                             | Fair                                                                                                                                                                                    |                                   |                      |  |  |
| 9.10 | Overall condition                                        | Fair                                                                                                                                                                                    | Maintenance level                 | Good                 |  |  |
| 10.0 | Transformation                                           |                                                                                                                                                                                         |                                   |                      |  |  |
| 10.1 | Form                                                     | No transformation                                                                                                                                                                       |                                   |                      |  |  |
| 10.2 | Structure                                                | No transformation                                                                                                                                                                       |                                   |                      |  |  |
| 10.3 | Articulation & Finishes                                  | No transformation                                                                                                                                                                       |                                   |                      |  |  |
| 11.0 | DP Remarks / Perceived Threats                           | North boundary touch Development Plan. (D                                                                                                                                               | es the Special Industria<br>P.P.) | al Zone on proposed  |  |  |
| 12.0 | Additional Notes / References /                          | Documents: C.S. shee                                                                                                                                                                    | ets, D.P. Sheets, Eiche           | r City Maps - Mumbai |  |  |

## Seth G.M. Jain Hostel

View from Elphinstone railway station

Rectangular double height windows

Decorative roof gable

Roof profile of the hostel

Seth G.M. Jain Hostel

Right side elevation and Left side elevation not seen due to proximity of adjoining buildings